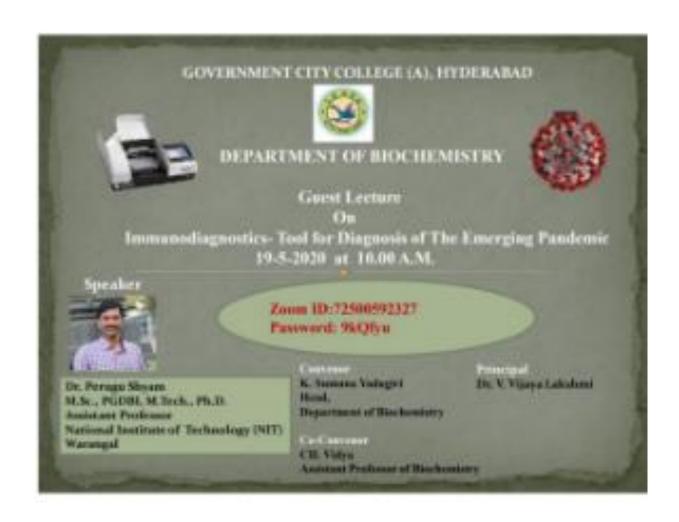

## **5.1.3** Capacity Development and Skills Enhancement Activities

**4.**Awareness of Trends in technology

### **List of Activities**

| S.no | Activity                          | Date       | Number of students | Department                                          |
|------|-----------------------------------|------------|--------------------|-----------------------------------------------------|
| 1.   | Cyber Security                    | 19-09-2019 | 196                | Computer science                                    |
| 2.   | Internet of<br>Things             | 17-04-2020 | 94                 | Computer science                                    |
| 3.   | Awareness of trends in technology | 19-05-2020 | 60                 | Dr. Perugu Shyam, National<br>Institute of Warangal |