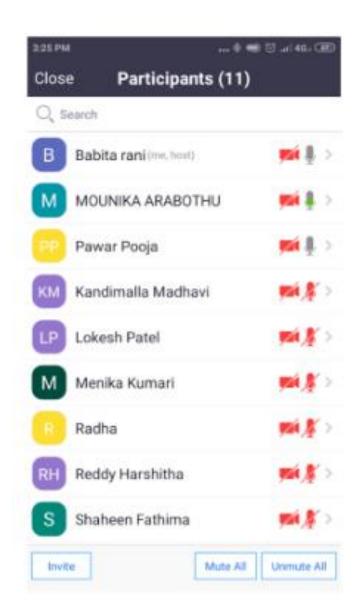

### **List of Activities**

| S.no | Activity                          | Date       | Number of students | Department                                          |
|------|-----------------------------------|------------|--------------------|-----------------------------------------------------|
| 1.   | Cyber Security                    | 19-09-2019 | 196                | Computer science                                    |
| 2.   | Internet of<br>Things             | 17-04-2020 | 94                 | Computer science                                    |
| 3.   | Awareness of trends in technology | 19-05-2020 | 60                 | Dr. Perugu Shyam, National<br>Institute of Warangal |