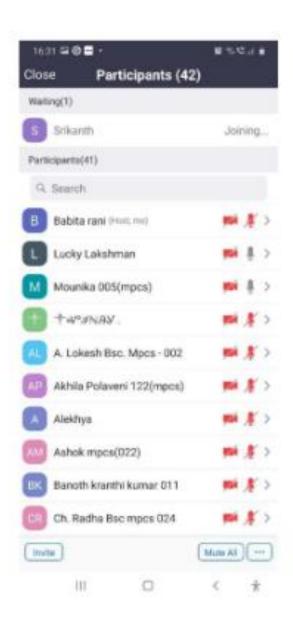

### **List of Activities**

| S.no | Activity                          | Date       | Number of students | Department                                          |
|------|-----------------------------------|------------|--------------------|-----------------------------------------------------|
| 1.   | Cyber Security                    | 19-09-2019 | 196                | Computer science                                    |
| 2.   | Internet of<br>Things             | 17-04-2020 | 94                 | Computer science                                    |
| 3.   | Awareness of trends in technology | 19-05-2020 | 60                 | Dr. Perugu Shyam, National<br>Institute of Warangal |