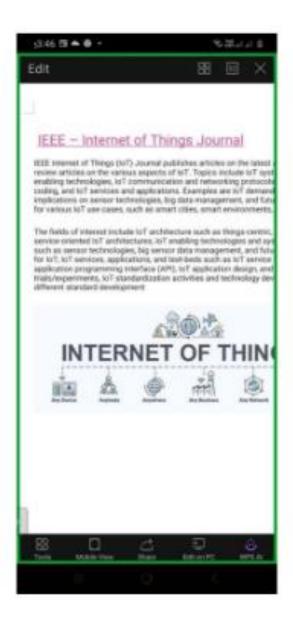

# Government City College (Autonomous) Hyderabad-500002 (Affiliated to Osmania University) Accredited with B+Grade by NAAC

Department of computer Science and Applications

Certificate course on Internet of Things-2019-2020