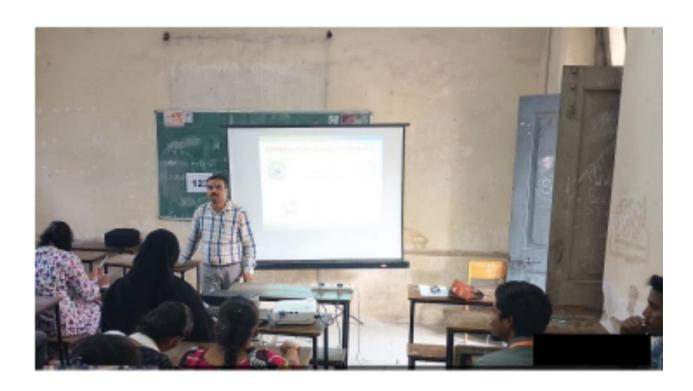

# Government City College (Autonomous) Hyderabad-500002

(Affiliated to Osmania University)
Accredited with B++Grade by NAAC

Department of Computer Science and Applications Workshop on "Block Chain" - 2022 - 23