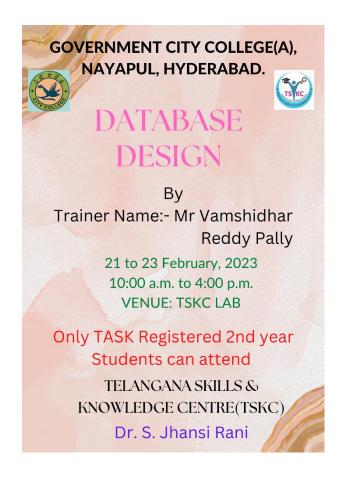

#### LEARN

- 1. Data Analytics
- 2. Data Analytics with Excel
- 3. Programming Basic and Data
  Analytics with Python
- 4. Power BI

VENUE: TSKC LAB
CLASSES FROM 10-07-2023

TSKC COORDINATOR

Dr. S. JHANSIRANI

# GOVERNMENT CITY COLLEGE(A) NAYAPUL, HYDERABAD

WOMEN IN DATA PROGRAM
THROUGH
Learning Links Foundation (LLF)

REGISTER ONLY WOMEN
WHATSAPP LINK:
https://chat.whatsapp.com/CodEZIhR1G
MKsH81KDYXV2