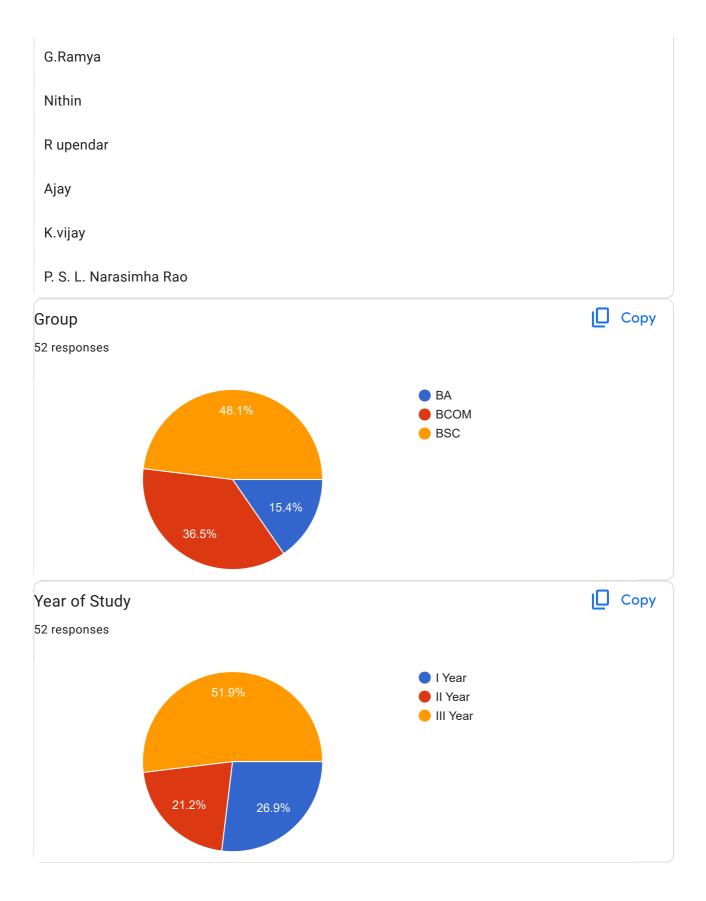

This content is neither created nor endorsed by Google. Report Abuse - Terms of Service - Privacy Policy

Google Forms

| Name of the Student    | Group       | Year of Study | Roll Number     | Email Id                                       | How much of<br>the Syllabus<br>was covered in<br>the Class? | 2. How well did the teachers prepare for the classes? | 3. How well were the teachers able to communicate? | 4. Fairness of the internal evaluation process by the teachers? | 5. The teachers<br>are able to<br>identify your<br>weakness and<br>help you to<br>overcome them | 6. What<br>percentage of<br>teachers use ICT<br>Tools such as<br>LCD Projector,<br>Multi Media etc.,<br>while Teaching | 7. The institution provides multiple opportunities to learn and grow | 8. Was your<br>performance in<br>assignments<br>discussed with<br>you? | 9. The teachers illustrate the concept through examples and applications | 10.The Overall quality of teaching-learning process in your Institute is very good |
|------------------------|-------------|---------------|-----------------|------------------------------------------------|-------------------------------------------------------------|-------------------------------------------------------|----------------------------------------------------|-----------------------------------------------------------------|-------------------------------------------------------------------------------------------------|------------------------------------------------------------------------------------------------------------------------|----------------------------------------------------------------------|------------------------------------------------------------------------|--------------------------------------------------------------------------|------------------------------------------------------------------------------------|
| Bhukya Ganesh          | BCOM        | III Year      | 210440194051007 | bhukyaganesh841@gmail.com                      | 85 to 100%                                                  | Satisfactorily                                        | Always effective                                   | Always Fair                                                     | Every time                                                                                      | 70 to 89%                                                                                                              | Strongly agree                                                       | EVery time                                                             | Every Time                                                               | Strongly agree                                                                     |
| Gandham Sai Kumar      | BCOM        | III Year      | 210440194051020 | naidugandhamsaikumar@gmail.com                 | 85 to 100%                                                  | Satisfactorily                                        | Always effective                                   | Always Fair                                                     | Every time                                                                                      | Above 90%                                                                                                              | Agree                                                                | EVery time                                                             | Usually                                                                  | Strongly agree                                                                     |
| Bala Gopi raju         | всом        | III Year      | 210440194051006 | balagopirajubhukya03@Gmail.com                 | 70 to 84%                                                   | Satisfactorily                                        | Some times effective                               | Usually fair                                                    | Every time                                                                                      | 70 to 89%                                                                                                              | Agree                                                                | EVery time                                                             | Usually                                                                  | Agree                                                                              |
| D. Badri               | BCOM        | III Year      | 210440194051014 | badrinarayan027@gmail.com                      | 85 to 100%                                                  | Thoroughly                                            | Always effective                                   | Always Fair                                                     | Every time                                                                                      | 70 to 89%                                                                                                              | Strongly agree                                                       | EVery time                                                             | Every Time                                                               | Agree                                                                              |
| P.Gopi                 | BCOM        | III Year      | 210440194051040 | gchotugadu@gmail.com hh                        | 70 to 84%                                                   | Thoroughly                                            | Always effective                                   | Always Fair                                                     | Every time                                                                                      | 70 to 89%                                                                                                              | Strongly agree                                                       | EVery time                                                             | Usually                                                                  | Strongly agree                                                                     |
| Dasari. Gamani         | BSC         | I Year        | 230440195791004 | dasarigamani@gmail.com                         | 85 to 100%                                                  | Satisfactorily                                        | Always effective                                   | Usually fair                                                    | Every time                                                                                      | Above 90%                                                                                                              | Agree                                                                | EVery time                                                             | Every Time                                                               | Strongly agree                                                                     |
| Amararapu Keerthana    | BSC         | I Year        | 230440195791001 | Venkannaamararapu89@gmail.com                  | 85 to 100%                                                  | Satisfactorily                                        | Always effective                                   | Always Fair                                                     | Every time                                                                                      | Above 90%                                                                                                              | Agree                                                                | EVery time                                                             | Every Time                                                               | Agree                                                                              |
| Shark adil             | BSC         | I Year        | 230440195791006 | gouse9848377@gmai.com                          | 85 to 100%                                                  | Satisfactorily                                        | Always effective                                   | Always Fair                                                     | Usually                                                                                         | Above 90%                                                                                                              | Agree                                                                | Usually                                                                | Every Time                                                               | Strongly agree                                                                     |
| Rekha vinay Krishna    | BSC         | I Year        |                 |                                                | 85 to 100%                                                  | Satisfactorily                                        | Always effective                                   | Always Fair                                                     | Usually                                                                                         | 70 to 89%                                                                                                              | Strongly agree                                                       | EVery time                                                             | Every Time                                                               | Agree                                                                              |
| Yeddula naveen         | BSC         | I Year        |                 | naveenyeddula27@gmail.com                      | 70 to 84%                                                   | Thoroughly                                            | -                                                  | Always Fair                                                     | Usually                                                                                         | 70 to 89%                                                                                                              | Agree                                                                | Usually                                                                | Usually                                                                  | Strongly agree                                                                     |
| Sk jaheer              | BSC         | III Year      |                 | zaheersk654@gmail.com                          | 85 to 100%                                                  | Satisfactorily                                        | Always effective                                   | Always Fair                                                     | Every time                                                                                      | 70 to 89%                                                                                                              | Agree                                                                | EVery time                                                             | Every Time                                                               | Agree                                                                              |
| d.vamshi               | BA          | III Year      |                 | samsun853525@gmail.com                         | 85 to 100%                                                  | Thoroughly                                            | Always effective                                   | Always Fair                                                     | Every time                                                                                      | 70 to 89%                                                                                                              | Strongly agree                                                       | EVery time                                                             | Every Time                                                               | Strongly agree                                                                     |
| puli.bhagavan          | BA          | III Year      |                 | pulibhagavan29@gmail.com                       | 85 to 100%                                                  | Thoroughly                                            | Always effective                                   | Always Fair                                                     | Every time                                                                                      | Above 90%                                                                                                              | Strongly agree                                                       | EVery time                                                             | Every Time                                                               | Strongly agree                                                                     |
| Anil                   | BA          | l Year        |                 | anilchitayala@gmail.com                        | 85 to 100%                                                  | Thoroughly                                            | Always effective                                   | Always Fair                                                     | Every time                                                                                      | Above 90%                                                                                                              | Agree                                                                | Usually                                                                | Every Time                                                               | Agree                                                                              |
| Nagulmeera             | BA          | l Year        |                 | asifnagul786@gmail.com                         | 85 to 100%                                                  | Satisfactorily                                        | Always effective                                   | Always Fair                                                     | Every time                                                                                      | 70 to 89%                                                                                                              | Agree                                                                | Usually                                                                | Every Time                                                               | Agree                                                                              |
| Shaik ismail           | BSC         | II Year       |                 | s2547127@gmail.com                             | 85 to 100%                                                  | Thoroughly                                            | Always effective                                   | Always Fair                                                     | Every time                                                                                      | Above 90%                                                                                                              | Strongly agree                                                       | EVery time                                                             | Every Time                                                               | Strongly agree                                                                     |
| Sk ismail              | BSC         | II Year       |                 | s2547127@gmail.com                             | 85 to 100%                                                  | Thoroughly                                            | Always effective                                   | Always Fair                                                     | Every time                                                                                      | Above 90%                                                                                                              | Strongly agree                                                       | EVery time                                                             | Every Time                                                               | Strongly agree                                                                     |
| Naragani veerababu     | BA          | III Year      |                 | naraganiveera@gmail.com                        | 55 to 69%                                                   | Satisfactorily                                        | Just satisfactorilly                               | Sometimes unfair                                                | Occasionally/ son                                                                               |                                                                                                                        | Agree                                                                | Rarely                                                                 | Occasionally/son                                                         |                                                                                    |
| Somagani.Vasavi        | BSC         | III Year      |                 | vasavisomagani17@gmail.com                     | 70 to 84%                                                   | Satisfactorily                                        | Always effective                                   | Usually fair                                                    | Every time                                                                                      | 70 to 89%                                                                                                              | Agree                                                                | Usually                                                                | Usually                                                                  | Strongly agree                                                                     |
| Barmavathmanikanta     | BA          | l Year        | 230440191292006 |                                                | 30 to 54%                                                   | Thoroughly                                            | Some times effective                               | •                                                               | Every time                                                                                      | 30 to 49%                                                                                                              | Agree                                                                | EVery time                                                             | Every Time                                                               | Agree                                                                              |
| Kanugu Murali          | BA          | l Year        |                 | kanugumurali39@gmail.com                       | 55 to 69%                                                   | Satisfactorily                                        | Generally ineffective                              |                                                                 | Usually                                                                                         | 70 to 89%                                                                                                              | Agree                                                                | Usually                                                                | Occasionally/son                                                         | -                                                                                  |
| K.srikrishna           | BA          | Il Year       |                 |                                                | 70 to 84%                                                   | Satisfactorily                                        | Some times effective                               |                                                                 | Occasionally/ son                                                                               |                                                                                                                        | Strongly agree                                                       | EVery time                                                             | Occasionally/son                                                         | -                                                                                  |
| Teiavath Karthika      | BSC         | l Year        |                 |                                                | 85 to 100%                                                  | Satisfactorily                                        | Always effective                                   | Usually fair                                                    | Every time                                                                                      | 70 to 89%                                                                                                              | Strongly agree                                                       | Usually                                                                | Every Time                                                               | Agree                                                                              |
| Bandla.Saidulu         | BCOM        | Il Year       | Bandla.Saidulu  | bandlasaidulu13@gmail.com                      | 85 to 100%                                                  | ,                                                     | Always effective                                   | - ,                                                             | Every time                                                                                      | Above 90%                                                                                                              | Strongly agree                                                       |                                                                        | Every Time                                                               | -                                                                                  |
| Bhukya sreenu          | BSC         | II Year       |                 |                                                | 85 to 100%                                                  | Thoroughly                                            | Always effective                                   | Always Fair<br>Sometimes unfair                                 | Every time                                                                                      | Above 90%                                                                                                              | Agree                                                                | EVery time EVery time                                                  | Every Time                                                               | Strongly agree                                                                     |
| Bendhu Sai Goud        | BSC         | II Year       |                 | sbhukyasreenu@gmail.com<br>sgoud@5063gmail.com | 85 to 100%                                                  | Thoroughly                                            | -                                                  |                                                                 |                                                                                                 | 70 to 89%                                                                                                              |                                                                      | -                                                                      |                                                                          | Strongly agree                                                                     |
| Bandla.saidulu         | BCOM        | II Year       |                 |                                                |                                                             | Thoroughly                                            | Always effective                                   | Always Fair                                                     | Every time                                                                                      |                                                                                                                        | Agree                                                                | EVery time                                                             | Usually                                                                  | Agree                                                                              |
|                        | BCOM        |               |                 | bandlasaidulu@gmail.com                        | 85 to 100%                                                  | Thoroughly                                            | Always effective                                   | Always Fair                                                     | Every time                                                                                      | Above 90%                                                                                                              | Strongly agree                                                       | EVery time                                                             | Every Time                                                               | Strongly agree                                                                     |
| Thippichettu.Akash     | BSC         | II Year       |                 | naiduaakash15@gmail.com                        | 85 to 100%                                                  | Thoroughly                                            | Always effective                                   | Always Fair                                                     | Every time                                                                                      | Above 90%                                                                                                              | Strongly agree                                                       | EVery time                                                             | Every Time                                                               | Strongly agree                                                                     |
| Shaik ismail           |             | II Year       |                 | s2547127@gmail.com                             | 85 to 100%                                                  | Thoroughly                                            | Always effective                                   | Always Fair                                                     | Every time                                                                                      | Above 90%                                                                                                              | Strongly agree                                                       | EVery time                                                             | Usually                                                                  | Strongly agree                                                                     |
| Surampalli.Nithinkumar | BSC         | III Year      |                 | Nithinkumarsurampalli@gmail.com                | 70 to 84%                                                   | Thoroughly                                            | Always effective                                   | Always Fair                                                     | Every time                                                                                      | 70 to 89%                                                                                                              | Strongly agree                                                       | EVery time                                                             | Every Time                                                               | Strongly agree                                                                     |
| Manchoju. Santhosh     | BSC         |               |                 | santhoshmanchoju6@gmail.com                    | 70 to 84%                                                   | Thoroughly                                            | Always effective                                   | Always Fair                                                     | Every time                                                                                      | 70 to 89%                                                                                                              | Strongly agree                                                       | EVery time                                                             | Every Time                                                               | Strongly agree                                                                     |
| K. Pavani              | BSC         | III Year      |                 | Pavanikokkirimetla@gamil.com                   | 85 to 100%                                                  | Satisfactorily                                        | Always effective                                   | Always Fair                                                     | Usually                                                                                         | Above 90%                                                                                                              | Agree                                                                | EVery time                                                             | Every Time                                                               | Strongly agree                                                                     |
| Ch.shirisha            | BSC         | III Year      |                 | shirishachintala298@gmail.com                  | 85 to 100%                                                  | Satisfactorily                                        | Always effective                                   | Always Fair                                                     | Usually                                                                                         | Above 90%                                                                                                              | Strongly agree                                                       | EVery time                                                             | Usually                                                                  | Strongly agree                                                                     |
| Somagani.Vasavi        | BSC         | III Year      |                 | vasavisomagani17@gmail.com                     | 85 to 100%                                                  | Satisfactorily                                        | Always effective                                   | Usually fair                                                    | Every time                                                                                      | 70 to 89%                                                                                                              | Agree                                                                | Occasionally/someti                                                    |                                                                          | Agree                                                                              |
| Deshagani vishnu       | BCOM        | II Year       |                 | deshaganivishnu65@gmail.com                    | 85 to 100%                                                  | Thoroughly                                            | Always effective                                   | Always Fair                                                     | Every time                                                                                      | Above 90%                                                                                                              | Strongly agree                                                       | EVery time                                                             | Every Time                                                               | Strongly agree                                                                     |
| Dasu Venkatesh         | BSC         | III Year      |                 | dasuvenky4@gmail.com                           | 70 to 84%                                                   | Satisfactorily                                        | Always effective                                   | Always Fair                                                     | Usually                                                                                         | 70 to 89%                                                                                                              | Agree                                                                | EVery time                                                             | Usually                                                                  | Agree                                                                              |
| Batthula.mounika       | BSC         | III Year      |                 | battulamounika456987@gmail.com                 | 55 to 69%                                                   | Thoroughly                                            | Just satisfactorilly                               | Usually unfair                                                  | Every time                                                                                      | 50 to 88%                                                                                                              | Strongly agree                                                       | Usually                                                                | Usually                                                                  | Strongly agree                                                                     |
| M Balaji               | BSC         | I Year        |                 | moodbalaji123@gmail.com                        | 70 to 84%                                                   | Satisfactorily                                        | Just satisfactorilly                               | Usually fair                                                    | Every time                                                                                      | 70 to 89%                                                                                                              | Agree                                                                | EVery time                                                             | Usually                                                                  | Strongly agree                                                                     |
| Naveen Yeddula         | BSC         | I Year        |                 | naveenyeddula27@gmail.com                      | 30 to 54%                                                   | Satisfactorily                                        | Just satisfactorilly                               | Sometimes unfair                                                | Occasionally/ son                                                                               |                                                                                                                        | Neutral                                                              | Occasionally/someti                                                    | -                                                                        |                                                                                    |
| Sattu Nagajyothi       | BSC         | I Year        | 230440194681009 | •                                              | 55 to 69%                                                   | Satisfactorily                                        | Always effective                                   | Usually fair                                                    | Occasionally/ son                                                                               |                                                                                                                        | Agree                                                                | Usually                                                                | Usually                                                                  | Agree                                                                              |
| shaik shaheena         | BSC         | II Year       |                 | shaikshahina46897@gmail.com                    | 70 to 84%                                                   | Satisfactorily                                        | Some times effective                               |                                                                 | Usually                                                                                         | Above 90%                                                                                                              | Agree                                                                | Usually                                                                | Every Time                                                               | Agree                                                                              |
| Dharavath Muneender    | BCOM        | III Year      |                 | dharavathumunindar@gmail.com                   | 85 to 100%                                                  | Thoroughly                                            | Always effective                                   | Always Fair                                                     | Every time                                                                                      | 70 to 89%                                                                                                              | Agree                                                                | EVery time                                                             | Every Time                                                               | Strongly agree                                                                     |
| K bharath              | BCOM        | III Year      |                 | kkadembharathkumar@gmail.com                   | 85 to 100%                                                  | Thoroughly                                            | Always effective                                   | Always Fair                                                     | Usually                                                                                         | 70 to 89%                                                                                                              | Strongly agree                                                       | Usually                                                                | Usually                                                                  | Agree                                                                              |
| Vinay                  | BCOM        | III Year      |                 | vinayvinnubhai494@gmail.com                    | 55 to 69%                                                   | Satisfactorily                                        | Just satisfactorilly                               | Always Fair                                                     | Usually                                                                                         | 70 to 89%                                                                                                              | Agree                                                                | Usually                                                                | Usually                                                                  | Agree                                                                              |
| M.vyshnavi             | <b>BCOM</b> | III Year      | 210440194051034 | vyshnavim802@gmail.com                         | 70 to 84%                                                   | Poorly                                                | Always effective                                   | Always Fair                                                     | Rarely                                                                                          | 70 to 89%                                                                                                              | Disagree                                                             | EVery time                                                             | Every Time                                                               | Disagree                                                                           |

| Name of the Student    | Group | Year of Study | Roll Number     |                                 | How much of<br>the Syllabus<br>was covered in<br>the Class? | 2. How well<br>did the<br>teachers<br>prepare for<br>the classes? | the teachers able to | internal evaluation | 5. The teachers are able to identify your weakness and help you to overcome them | 6. What<br>percentage of<br>teachers use ICT<br>Tools such as<br>LCD Projector,<br>Multi Media etc.,<br>while Teaching | 7. The institution provides multiple opportunities to learn and grow | 8. Was your<br>performance in<br>assignments<br>discussed with<br>you? | 9. The teachers<br>illustrate the<br>concept through<br>examples and<br>applications | 10.The Overall quality of teaching-learning process in your Institute is very good |
|------------------------|-------|---------------|-----------------|---------------------------------|-------------------------------------------------------------|-------------------------------------------------------------------|----------------------|---------------------|----------------------------------------------------------------------------------|------------------------------------------------------------------------------------------------------------------------|----------------------------------------------------------------------|------------------------------------------------------------------------|--------------------------------------------------------------------------------------|------------------------------------------------------------------------------------|
| G.nikhil               | BCOM  | III Year      | 210440194051024 | gugulothunikhil25867@gmail.com  | 70 to 84%                                                   | Satisfactorily                                                    | Some times effective | Usually fair        | Occasionally/ son                                                                | 70 to 89%                                                                                                              | Agree                                                                | Usually                                                                | Usually                                                                              | Agree                                                                              |
| G.Ramya                | BCOM  | III Year      | 210440194051023 | gosuramyagosuramya@gmail.com    | 70 to 84%                                                   | Poorly                                                            | Always effective     | Always Fair         | Every time                                                                       | 70 to 89%                                                                                                              | Disagree                                                             | EVery time                                                             | Every Time                                                                           | Disagree                                                                           |
| Nithin                 | BCOM  | III Year      | 210440194051027 | nskbeats1421@gmail.com          | 85 to 100%                                                  | Thoroughly                                                        | Always effective     | Usually fair        | Every time                                                                       | 70 to 89%                                                                                                              | Strongly agree                                                       | EVery time                                                             | Every Time                                                                           | Strongly agree                                                                     |
| R upendar              | всом  | I Year        | 230440194051033 | upendarr087@gmail.com           | 85 to 100%                                                  | Satisfactorily                                                    | Always effective     | Always Fair         | Usually                                                                          | Above 90%                                                                                                              | Agree                                                                | EVery time                                                             | Usually                                                                              | Strongly agree                                                                     |
| Ajay                   | всом  | III Year      | 210440194051045 | ajaythummala956@gmail.com       | 85 to 100%                                                  | Satisfactorily                                                    | Always effective     | Usually fair        | Every time                                                                       | Above 90%                                                                                                              | Agree                                                                | EVery time                                                             | Usually                                                                              | Strongly agree                                                                     |
| K.vijay                | всом  | III Year      | 210440194051029 | vijaykandula023@gmail.com       | 55 to 69%                                                   | Thoroughly                                                        | Always effective     | Always Fair         | Every time                                                                       | 70 to 89%                                                                                                              | Agree                                                                | Usually                                                                | Usually                                                                              | Strongly agree                                                                     |
| P. S. L. Narasimha Rao | BSC   | III Year      | 210440194681030 | srilaxminarasimharaop@gmail.com | 30 to 54%                                                   | Thoroughly                                                        | Always effective     | Always Fair         | Usually                                                                          | 30 to 49%                                                                                                              | Agree                                                                | EVery time                                                             | Usually                                                                              | Agree                                                                              |