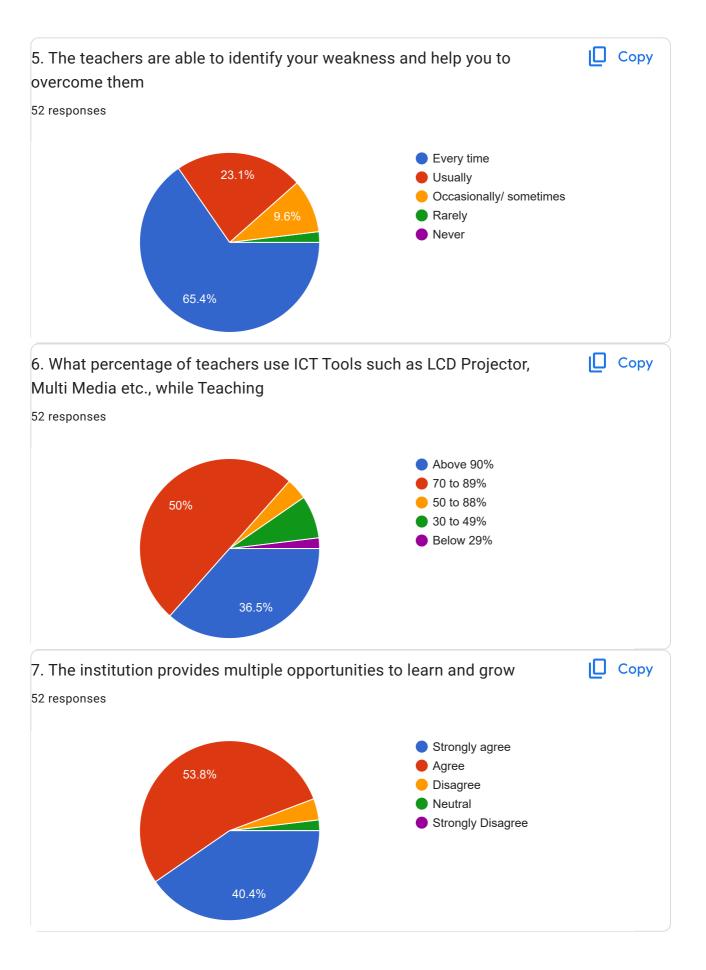

This content is neither created nor endorsed by Google. Report Abuse - Terms of Service - Privacy Policy

Google Forms

| Name of the Student    | Group       | Year of Study | Roll Number     | Email Id                                       | How much of<br>the Syllabus<br>was covered in<br>the Class? | 2. How well did the teachers prepare for the classes? | 3. How well were the teachers able to communicate? | 4. Fairness of the internal evaluation process by the teachers? | 5. The teachers<br>are able to<br>identify your<br>weakness and<br>help you to<br>overcome them | 6. What<br>percentage of<br>teachers use ICT<br>Tools such as<br>LCD Projector,<br>Multi Media etc.,<br>while Teaching | 7. The institution provides multiple opportunities to learn and grow | 8. Was your<br>performance in<br>assignments<br>discussed with<br>you? | 9. The teachers illustrate the concept through examples and applications | 10.The Overall quality of teaching-learning process in your Institute is very good |
|------------------------|-------------|---------------|-----------------|------------------------------------------------|-------------------------------------------------------------|-------------------------------------------------------|----------------------------------------------------|-----------------------------------------------------------------|-------------------------------------------------------------------------------------------------|------------------------------------------------------------------------------------------------------------------------|----------------------------------------------------------------------|------------------------------------------------------------------------|--------------------------------------------------------------------------|------------------------------------------------------------------------------------|
| Bhukya Ganesh          | BCOM        | III Year      | 210440194051007 | bhukyaganesh841@gmail.com                      | 85 to 100%                                                  | Satisfactorily                                        | Always effective                                   | Always Fair                                                     | Every time                                                                                      | 70 to 89%                                                                                                              | Strongly agree                                                       | EVery time                                                             | Every Time                                                               | Strongly agree                                                                     |
| Gandham Sai Kumar      | BCOM        | III Year      | 210440194051020 | naidugandhamsaikumar@gmail.com                 | 85 to 100%                                                  | Satisfactorily                                        | Always effective                                   | Always Fair                                                     | Every time                                                                                      | Above 90%                                                                                                              | Agree                                                                | EVery time                                                             | Usually                                                                  | Strongly agree                                                                     |
| Bala Gopi raju         | всом        | III Year      | 210440194051006 | balagopirajubhukya03@Gmail.com                 | 70 to 84%                                                   | Satisfactorily                                        | Some times effective                               | Usually fair                                                    | Every time                                                                                      | 70 to 89%                                                                                                              | Agree                                                                | EVery time                                                             | Usually                                                                  | Agree                                                                              |
| D. Badri               | BCOM        | III Year      | 210440194051014 | badrinarayan027@gmail.com                      | 85 to 100%                                                  | Thoroughly                                            | Always effective                                   | Always Fair                                                     | Every time                                                                                      | 70 to 89%                                                                                                              | Strongly agree                                                       | EVery time                                                             | Every Time                                                               | Agree                                                                              |
| P.Gopi                 | BCOM        | III Year      | 210440194051040 | gchotugadu@gmail.com hh                        | 70 to 84%                                                   | Thoroughly                                            | Always effective                                   | Always Fair                                                     | Every time                                                                                      | 70 to 89%                                                                                                              | Strongly agree                                                       | EVery time                                                             | Usually                                                                  | Strongly agree                                                                     |
| Dasari. Gamani         | BSC         | I Year        | 230440195791004 | dasarigamani@gmail.com                         | 85 to 100%                                                  | Satisfactorily                                        | Always effective                                   | Usually fair                                                    | Every time                                                                                      | Above 90%                                                                                                              | Agree                                                                | EVery time                                                             | Every Time                                                               | Strongly agree                                                                     |
| Amararapu Keerthana    | BSC         | I Year        | 230440195791001 | Venkannaamararapu89@gmail.com                  | 85 to 100%                                                  | Satisfactorily                                        | Always effective                                   | Always Fair                                                     | Every time                                                                                      | Above 90%                                                                                                              | Agree                                                                | EVery time                                                             | Every Time                                                               | Agree                                                                              |
| Shark adil             | BSC         | I Year        | 230440195791006 | gouse9848377@gmai.com                          | 85 to 100%                                                  | Satisfactorily                                        | Always effective                                   | Always Fair                                                     | Usually                                                                                         | Above 90%                                                                                                              | Agree                                                                | Usually                                                                | Every Time                                                               | Strongly agree                                                                     |
| Rekha vinay Krishna    | BSC         | I Year        |                 |                                                | 85 to 100%                                                  | Satisfactorily                                        | Always effective                                   | Always Fair                                                     | Usually                                                                                         | 70 to 89%                                                                                                              | Strongly agree                                                       | EVery time                                                             | Every Time                                                               | Agree                                                                              |
| Yeddula naveen         | BSC         | I Year        |                 | naveenyeddula27@gmail.com                      | 70 to 84%                                                   | Thoroughly                                            | -                                                  | Always Fair                                                     | Usually                                                                                         | 70 to 89%                                                                                                              | Agree                                                                | Usually                                                                | Usually                                                                  | Strongly agree                                                                     |
| Sk jaheer              | BSC         | III Year      |                 | zaheersk654@gmail.com                          | 85 to 100%                                                  | Satisfactorily                                        | Always effective                                   | Always Fair                                                     | Every time                                                                                      | 70 to 89%                                                                                                              | Agree                                                                | EVery time                                                             | Every Time                                                               | Agree                                                                              |
| d.vamshi               | BA          | III Year      |                 | samsun853525@gmail.com                         | 85 to 100%                                                  | Thoroughly                                            | Always effective                                   | Always Fair                                                     | Every time                                                                                      | 70 to 89%                                                                                                              | Strongly agree                                                       | EVery time                                                             | Every Time                                                               | Strongly agree                                                                     |
| puli.bhagavan          | BA          | III Year      |                 | pulibhagavan29@gmail.com                       | 85 to 100%                                                  | Thoroughly                                            | Always effective                                   | Always Fair                                                     | Every time                                                                                      | Above 90%                                                                                                              | Strongly agree                                                       | EVery time                                                             | Every Time                                                               | Strongly agree                                                                     |
| Anil                   | BA          | l Year        |                 | anilchitayala@gmail.com                        | 85 to 100%                                                  | Thoroughly                                            | Always effective                                   | Always Fair                                                     | Every time                                                                                      | Above 90%                                                                                                              | Agree                                                                | Usually                                                                | Every Time                                                               | Agree                                                                              |
| Nagulmeera             | BA          | l Year        |                 | asifnagul786@gmail.com                         | 85 to 100%                                                  | Satisfactorily                                        | Always effective                                   | Always Fair                                                     | Every time                                                                                      | 70 to 89%                                                                                                              | Agree                                                                | Usually                                                                | Every Time                                                               | Agree                                                                              |
| Shaik ismail           | BSC         | II Year       |                 | s2547127@gmail.com                             | 85 to 100%                                                  | Thoroughly                                            | Always effective                                   | Always Fair                                                     | Every time                                                                                      | Above 90%                                                                                                              | Strongly agree                                                       | EVery time                                                             | Every Time                                                               | Strongly agree                                                                     |
| Sk ismail              | BSC         | II Year       |                 | s2547127@gmail.com                             | 85 to 100%                                                  | Thoroughly                                            | Always effective                                   | Always Fair                                                     | Every time                                                                                      | Above 90%                                                                                                              | Strongly agree                                                       | EVery time                                                             | Every Time                                                               | Strongly agree                                                                     |
| Naragani veerababu     | BA          | III Year      |                 | naraganiveera@gmail.com                        | 55 to 69%                                                   | Satisfactorily                                        | Just satisfactorilly                               | Sometimes unfair                                                | Occasionally/ son                                                                               |                                                                                                                        | Agree                                                                | Rarely                                                                 | Occasionally/son                                                         |                                                                                    |
| Somagani.Vasavi        | BSC         | III Year      |                 | vasavisomagani17@gmail.com                     | 70 to 84%                                                   | Satisfactorily                                        | Always effective                                   | Usually fair                                                    | Every time                                                                                      | 70 to 89%                                                                                                              | Agree                                                                | Usually                                                                | Usually                                                                  | Strongly agree                                                                     |
| Barmavathmanikanta     | BA          | l Year        | 230440191292006 |                                                | 30 to 54%                                                   | Thoroughly                                            | Some times effective                               | •                                                               | Every time                                                                                      | 30 to 49%                                                                                                              | Agree                                                                | EVery time                                                             | Every Time                                                               | Agree                                                                              |
| Kanugu Murali          | BA          | l Year        |                 | kanugumurali39@gmail.com                       | 55 to 69%                                                   | Satisfactorily                                        | Generally ineffective                              |                                                                 | Usually                                                                                         | 70 to 89%                                                                                                              | Agree                                                                | Usually                                                                | Occasionally/son                                                         | -                                                                                  |
| K.srikrishna           | BA          | Il Year       |                 |                                                | 70 to 84%                                                   | Satisfactorily                                        | Some times effective                               |                                                                 | Occasionally/ son                                                                               |                                                                                                                        | Strongly agree                                                       | EVery time                                                             | Occasionally/son                                                         | -                                                                                  |
| Teiavath Karthika      | BSC         | l Year        |                 |                                                | 85 to 100%                                                  | Satisfactorily                                        | Always effective                                   | Usually fair                                                    | Every time                                                                                      | 70 to 89%                                                                                                              | Strongly agree                                                       | Usually                                                                | Every Time                                                               | Agree                                                                              |
| Bandla.Saidulu         | BCOM        | Il Year       | Bandla.Saidulu  | bandlasaidulu13@gmail.com                      | 85 to 100%                                                  | ,                                                     | Always effective                                   | - ,                                                             | Every time                                                                                      | Above 90%                                                                                                              | Strongly agree                                                       |                                                                        | Every Time                                                               | -                                                                                  |
| Bhukya sreenu          | BSC         | II Year       |                 |                                                | 85 to 100%                                                  | Thoroughly                                            | Always effective                                   | Always Fair<br>Sometimes unfair                                 | Every time                                                                                      | Above 90%                                                                                                              | Agree                                                                | EVery time EVery time                                                  | Every Time                                                               | Strongly agree                                                                     |
| Bendhu Sai Goud        | BSC         | II Year       |                 | sbhukyasreenu@gmail.com<br>sgoud@5063gmail.com | 85 to 100%                                                  | Thoroughly                                            | -                                                  |                                                                 |                                                                                                 | 70 to 89%                                                                                                              |                                                                      | -                                                                      |                                                                          | Strongly agree                                                                     |
| Bandla.saidulu         | BCOM        | II Year       |                 |                                                |                                                             | Thoroughly                                            | Always effective                                   | Always Fair                                                     | Every time                                                                                      |                                                                                                                        | Agree                                                                | EVery time                                                             | Usually                                                                  | Agree                                                                              |
|                        | BCOM        |               |                 | bandlasaidulu@gmail.com                        | 85 to 100%                                                  | Thoroughly                                            | Always effective                                   | Always Fair                                                     | Every time                                                                                      | Above 90%                                                                                                              | Strongly agree                                                       | EVery time                                                             | Every Time                                                               | Strongly agree                                                                     |
| Thippichettu.Akash     | BSC         | II Year       |                 | naiduaakash15@gmail.com                        | 85 to 100%                                                  | Thoroughly                                            | Always effective                                   | Always Fair                                                     | Every time                                                                                      | Above 90%                                                                                                              | Strongly agree                                                       | EVery time                                                             | Every Time                                                               | Strongly agree                                                                     |
| Shaik ismail           |             | II Year       |                 | s2547127@gmail.com                             | 85 to 100%                                                  | Thoroughly                                            | Always effective                                   | Always Fair                                                     | Every time                                                                                      | Above 90%                                                                                                              | Strongly agree                                                       | EVery time                                                             | Usually                                                                  | Strongly agree                                                                     |
| Surampalli.Nithinkumar | BSC         | III Year      |                 | Nithinkumarsurampalli@gmail.com                | 70 to 84%                                                   | Thoroughly                                            | Always effective                                   | Always Fair                                                     | Every time                                                                                      | 70 to 89%                                                                                                              | Strongly agree                                                       | EVery time                                                             | Every Time                                                               | Strongly agree                                                                     |
| Manchoju. Santhosh     | BSC         |               |                 | santhoshmanchoju6@gmail.com                    | 70 to 84%                                                   | Thoroughly                                            | Always effective                                   | Always Fair                                                     | Every time                                                                                      | 70 to 89%                                                                                                              | Strongly agree                                                       | EVery time                                                             | Every Time                                                               | Strongly agree                                                                     |
| K. Pavani              | BSC         | III Year      |                 | Pavanikokkirimetla@gamil.com                   | 85 to 100%                                                  | Satisfactorily                                        | Always effective                                   | Always Fair                                                     | Usually                                                                                         | Above 90%                                                                                                              | Agree                                                                | EVery time                                                             | Every Time                                                               | Strongly agree                                                                     |
| Ch.shirisha            | BSC         | III Year      |                 | shirishachintala298@gmail.com                  | 85 to 100%                                                  | Satisfactorily                                        | Always effective                                   | Always Fair                                                     | Usually                                                                                         | Above 90%                                                                                                              | Strongly agree                                                       | EVery time                                                             | Usually                                                                  | Strongly agree                                                                     |
| Somagani.Vasavi        | BSC         | III Year      |                 | vasavisomagani17@gmail.com                     | 85 to 100%                                                  | Satisfactorily                                        | Always effective                                   | Usually fair                                                    | Every time                                                                                      | 70 to 89%                                                                                                              | Agree                                                                | Occasionally/someti                                                    |                                                                          | Agree                                                                              |
| Deshagani vishnu       | BCOM        | II Year       |                 | deshaganivishnu65@gmail.com                    | 85 to 100%                                                  | Thoroughly                                            | Always effective                                   | Always Fair                                                     | Every time                                                                                      | Above 90%                                                                                                              | Strongly agree                                                       | EVery time                                                             | Every Time                                                               | Strongly agree                                                                     |
| Dasu Venkatesh         | BSC         | III Year      |                 | dasuvenky4@gmail.com                           | 70 to 84%                                                   | Satisfactorily                                        | Always effective                                   | Always Fair                                                     | Usually                                                                                         | 70 to 89%                                                                                                              | Agree                                                                | EVery time                                                             | Usually                                                                  | Agree                                                                              |
| Batthula.mounika       | BSC         | III Year      |                 | battulamounika456987@gmail.com                 | 55 to 69%                                                   | Thoroughly                                            | Just satisfactorilly                               | Usually unfair                                                  | Every time                                                                                      | 50 to 88%                                                                                                              | Strongly agree                                                       | Usually                                                                | Usually                                                                  | Strongly agree                                                                     |
| M Balaji               | BSC         | I Year        |                 | moodbalaji123@gmail.com                        | 70 to 84%                                                   | Satisfactorily                                        | Just satisfactorilly                               | Usually fair                                                    | Every time                                                                                      | 70 to 89%                                                                                                              | Agree                                                                | EVery time                                                             | Usually                                                                  | Strongly agree                                                                     |
| Naveen Yeddula         | BSC         | I Year        |                 | naveenyeddula27@gmail.com                      | 30 to 54%                                                   | Satisfactorily                                        | Just satisfactorilly                               | Sometimes unfair                                                | Occasionally/ son                                                                               |                                                                                                                        | Neutral                                                              | Occasionally/someti                                                    | -                                                                        |                                                                                    |
| Sattu Nagajyothi       | BSC         | I Year        | 230440194681009 | •                                              | 55 to 69%                                                   | Satisfactorily                                        | Always effective                                   | Usually fair                                                    | Occasionally/ son                                                                               |                                                                                                                        | Agree                                                                | Usually                                                                | Usually                                                                  | Agree                                                                              |
| shaik shaheena         | BSC         | II Year       |                 | shaikshahina46897@gmail.com                    | 70 to 84%                                                   | Satisfactorily                                        | Some times effective                               |                                                                 | Usually                                                                                         | Above 90%                                                                                                              | Agree                                                                | Usually                                                                | Every Time                                                               | Agree                                                                              |
| Dharavath Muneender    | BCOM        | III Year      |                 | dharavathumunindar@gmail.com                   | 85 to 100%                                                  | Thoroughly                                            | Always effective                                   | Always Fair                                                     | Every time                                                                                      | 70 to 89%                                                                                                              | Agree                                                                | EVery time                                                             | Every Time                                                               | Strongly agree                                                                     |
| K bharath              | BCOM        | III Year      |                 | kkadembharathkumar@gmail.com                   | 85 to 100%                                                  | Thoroughly                                            | Always effective                                   | Always Fair                                                     | Usually                                                                                         | 70 to 89%                                                                                                              | Strongly agree                                                       | Usually                                                                | Usually                                                                  | Agree                                                                              |
| Vinay                  | BCOM        | III Year      |                 | vinayvinnubhai494@gmail.com                    | 55 to 69%                                                   | Satisfactorily                                        | Just satisfactorilly                               | Always Fair                                                     | Usually                                                                                         | 70 to 89%                                                                                                              | Agree                                                                | Usually                                                                | Usually                                                                  | Agree                                                                              |
| M.vyshnavi             | <b>BCOM</b> | III Year      | 210440194051034 | vyshnavim802@gmail.com                         | 70 to 84%                                                   | Poorly                                                | Always effective                                   | Always Fair                                                     | Rarely                                                                                          | 70 to 89%                                                                                                              | Disagree                                                             | EVery time                                                             | Every Time                                                               | Disagree                                                                           |

| Name of the Student    | Group | Year of Study | Roll Number     |                                 | How much of<br>the Syllabus<br>was covered in<br>the Class? | 2. How well<br>did the<br>teachers<br>prepare for<br>the classes? | the teachers able to | internal evaluation | 5. The teachers are able to identify your weakness and help you to overcome them | 6. What<br>percentage of<br>teachers use ICT<br>Tools such as<br>LCD Projector,<br>Multi Media etc.,<br>while Teaching | 7. The institution provides multiple opportunities to learn and grow | 8. Was your<br>performance in<br>assignments<br>discussed with<br>you? | 9. The teachers<br>illustrate the<br>concept through<br>examples and<br>applications | 10.The Overall quality of teaching-learning process in your Institute is very good |
|------------------------|-------|---------------|-----------------|---------------------------------|-------------------------------------------------------------|-------------------------------------------------------------------|----------------------|---------------------|----------------------------------------------------------------------------------|------------------------------------------------------------------------------------------------------------------------|----------------------------------------------------------------------|------------------------------------------------------------------------|--------------------------------------------------------------------------------------|------------------------------------------------------------------------------------|
| G.nikhil               | BCOM  | III Year      | 210440194051024 | gugulothunikhil25867@gmail.com  | 70 to 84%                                                   | Satisfactorily                                                    | Some times effective | Usually fair        | Occasionally/ son                                                                | 70 to 89%                                                                                                              | Agree                                                                | Usually                                                                | Usually                                                                              | Agree                                                                              |
| G.Ramya                | BCOM  | III Year      | 210440194051023 | gosuramyagosuramya@gmail.com    | 70 to 84%                                                   | Poorly                                                            | Always effective     | Always Fair         | Every time                                                                       | 70 to 89%                                                                                                              | Disagree                                                             | EVery time                                                             | Every Time                                                                           | Disagree                                                                           |
| Nithin                 | BCOM  | III Year      | 210440194051027 | nskbeats1421@gmail.com          | 85 to 100%                                                  | Thoroughly                                                        | Always effective     | Usually fair        | Every time                                                                       | 70 to 89%                                                                                                              | Strongly agree                                                       | EVery time                                                             | Every Time                                                                           | Strongly agree                                                                     |
| R upendar              | всом  | I Year        | 230440194051033 | upendarr087@gmail.com           | 85 to 100%                                                  | Satisfactorily                                                    | Always effective     | Always Fair         | Usually                                                                          | Above 90%                                                                                                              | Agree                                                                | EVery time                                                             | Usually                                                                              | Strongly agree                                                                     |
| Ajay                   | всом  | III Year      | 210440194051045 | ajaythummala956@gmail.com       | 85 to 100%                                                  | Satisfactorily                                                    | Always effective     | Usually fair        | Every time                                                                       | Above 90%                                                                                                              | Agree                                                                | EVery time                                                             | Usually                                                                              | Strongly agree                                                                     |
| K.vijay                | всом  | III Year      | 210440194051029 | vijaykandula023@gmail.com       | 55 to 69%                                                   | Thoroughly                                                        | Always effective     | Always Fair         | Every time                                                                       | 70 to 89%                                                                                                              | Agree                                                                | Usually                                                                | Usually                                                                              | Strongly agree                                                                     |
| P. S. L. Narasimha Rao | BSC   | III Year      | 210440194681030 | srilaxminarasimharaop@gmail.com | 30 to 54%                                                   | Thoroughly                                                        | Always effective     | Always Fair         | Usually                                                                          | 30 to 49%                                                                                                              | Agree                                                                | EVery time                                                             | Usually                                                                              | Agree                                                                              |