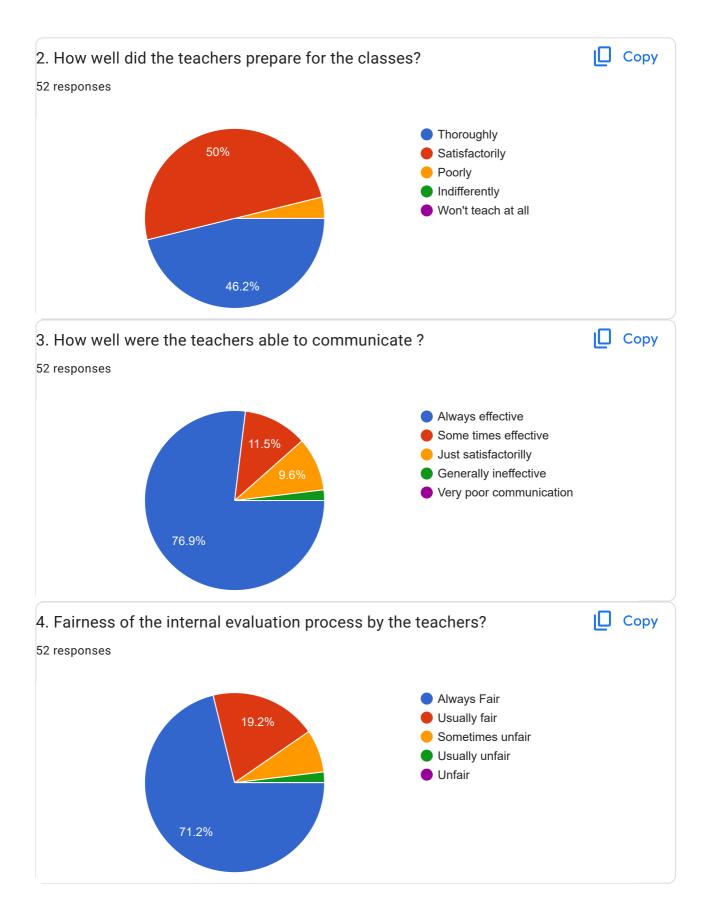

This content is neither created nor endorsed by Google. Report Abuse - Terms of Service - Privacy Policy

Google Forms

| Name of the Student    | Group       | Year of Study | Roll Number     | Email Id                                       | How much of<br>the Syllabus<br>was covered in<br>the Class? | 2. How well did the teachers prepare for the classes? | 3. How well were the teachers able to communicate? | 4. Fairness of the internal evaluation process by the teachers? | 5. The teachers<br>are able to<br>identify your<br>weakness and<br>help you to<br>overcome them | 6. What<br>percentage of<br>teachers use ICT<br>Tools such as<br>LCD Projector,<br>Multi Media etc.,<br>while Teaching | 7. The institution provides multiple opportunities to learn and grow | 8. Was your<br>performance in<br>assignments<br>discussed with<br>you? | 9. The teachers illustrate the concept through examples and applications | 10.The Overall quality of teaching-learning process in your Institute is very good |
|------------------------|-------------|---------------|-----------------|------------------------------------------------|-------------------------------------------------------------|-------------------------------------------------------|----------------------------------------------------|-----------------------------------------------------------------|-------------------------------------------------------------------------------------------------|------------------------------------------------------------------------------------------------------------------------|----------------------------------------------------------------------|------------------------------------------------------------------------|--------------------------------------------------------------------------|------------------------------------------------------------------------------------|
| Bhukya Ganesh          | BCOM        | III Year      | 210440194051007 | bhukyaganesh841@gmail.com                      | 85 to 100%                                                  | Satisfactorily                                        | Always effective                                   | Always Fair                                                     | Every time                                                                                      | 70 to 89%                                                                                                              | Strongly agree                                                       | EVery time                                                             | Every Time                                                               | Strongly agree                                                                     |
| Gandham Sai Kumar      | BCOM        | III Year      | 210440194051020 | naidugandhamsaikumar@gmail.com                 | 85 to 100%                                                  | Satisfactorily                                        | Always effective                                   | Always Fair                                                     | Every time                                                                                      | Above 90%                                                                                                              | Agree                                                                | EVery time                                                             | Usually                                                                  | Strongly agree                                                                     |
| Bala Gopi raju         | всом        | III Year      | 210440194051006 | balagopirajubhukya03@Gmail.com                 | 70 to 84%                                                   | Satisfactorily                                        | Some times effective                               | Usually fair                                                    | Every time                                                                                      | 70 to 89%                                                                                                              | Agree                                                                | EVery time                                                             | Usually                                                                  | Agree                                                                              |
| D. Badri               | BCOM        | III Year      | 210440194051014 | badrinarayan027@gmail.com                      | 85 to 100%                                                  | Thoroughly                                            | Always effective                                   | Always Fair                                                     | Every time                                                                                      | 70 to 89%                                                                                                              | Strongly agree                                                       | EVery time                                                             | Every Time                                                               | Agree                                                                              |
| P.Gopi                 | BCOM        | III Year      | 210440194051040 | gchotugadu@gmail.com hh                        | 70 to 84%                                                   | Thoroughly                                            | Always effective                                   | Always Fair                                                     | Every time                                                                                      | 70 to 89%                                                                                                              | Strongly agree                                                       | EVery time                                                             | Usually                                                                  | Strongly agree                                                                     |
| Dasari. Gamani         | BSC         | I Year        | 230440195791004 | dasarigamani@gmail.com                         | 85 to 100%                                                  | Satisfactorily                                        | Always effective                                   | Usually fair                                                    | Every time                                                                                      | Above 90%                                                                                                              | Agree                                                                | EVery time                                                             | Every Time                                                               | Strongly agree                                                                     |
| Amararapu Keerthana    | BSC         | I Year        | 230440195791001 | Venkannaamararapu89@gmail.com                  | 85 to 100%                                                  | Satisfactorily                                        | Always effective                                   | Always Fair                                                     | Every time                                                                                      | Above 90%                                                                                                              | Agree                                                                | EVery time                                                             | Every Time                                                               | Agree                                                                              |
| Shark adil             | BSC         | I Year        | 230440195791006 | gouse9848377@gmai.com                          | 85 to 100%                                                  | Satisfactorily                                        | Always effective                                   | Always Fair                                                     | Usually                                                                                         | Above 90%                                                                                                              | Agree                                                                | Usually                                                                | Every Time                                                               | Strongly agree                                                                     |
| Rekha vinay Krishna    | BSC         | I Year        |                 |                                                | 85 to 100%                                                  | Satisfactorily                                        | Always effective                                   | Always Fair                                                     | Usually                                                                                         | 70 to 89%                                                                                                              | Strongly agree                                                       | EVery time                                                             | Every Time                                                               | Agree                                                                              |
| Yeddula naveen         | BSC         | I Year        |                 | naveenyeddula27@gmail.com                      | 70 to 84%                                                   | Thoroughly                                            | -                                                  | Always Fair                                                     | Usually                                                                                         | 70 to 89%                                                                                                              | Agree                                                                | Usually                                                                | Usually                                                                  | Strongly agree                                                                     |
| Sk jaheer              | BSC         | III Year      |                 | zaheersk654@gmail.com                          | 85 to 100%                                                  | Satisfactorily                                        | Always effective                                   | Always Fair                                                     | Every time                                                                                      | 70 to 89%                                                                                                              | Agree                                                                | EVery time                                                             | Every Time                                                               | Agree                                                                              |
| d.vamshi               | BA          | III Year      |                 | samsun853525@gmail.com                         | 85 to 100%                                                  | Thoroughly                                            | Always effective                                   | Always Fair                                                     | Every time                                                                                      | 70 to 89%                                                                                                              | Strongly agree                                                       | EVery time                                                             | Every Time                                                               | Strongly agree                                                                     |
| puli.bhagavan          | BA          | III Year      |                 | pulibhagavan29@gmail.com                       | 85 to 100%                                                  | Thoroughly                                            | Always effective                                   | Always Fair                                                     | Every time                                                                                      | Above 90%                                                                                                              | Strongly agree                                                       | EVery time                                                             | Every Time                                                               | Strongly agree                                                                     |
| Anil                   | BA          | l Year        |                 | anilchitayala@gmail.com                        | 85 to 100%                                                  | Thoroughly                                            | Always effective                                   | Always Fair                                                     | Every time                                                                                      | Above 90%                                                                                                              | Agree                                                                | Usually                                                                | Every Time                                                               | Agree                                                                              |
| Nagulmeera             | BA          | l Year        |                 | asifnagul786@gmail.com                         | 85 to 100%                                                  | Satisfactorily                                        | Always effective                                   | Always Fair                                                     | Every time                                                                                      | 70 to 89%                                                                                                              | Agree                                                                | Usually                                                                | Every Time                                                               | Agree                                                                              |
| Shaik ismail           | BSC         | II Year       |                 | s2547127@gmail.com                             | 85 to 100%                                                  | Thoroughly                                            | Always effective                                   | Always Fair                                                     | Every time                                                                                      | Above 90%                                                                                                              | Strongly agree                                                       | EVery time                                                             | Every Time                                                               | Strongly agree                                                                     |
| Sk ismail              | BSC         | II Year       |                 | s2547127@gmail.com                             | 85 to 100%                                                  | Thoroughly                                            | Always effective                                   | Always Fair                                                     | Every time                                                                                      | Above 90%                                                                                                              | Strongly agree                                                       | EVery time                                                             | Every Time                                                               | Strongly agree                                                                     |
| Naragani veerababu     | BA          | III Year      |                 | naraganiveera@gmail.com                        | 55 to 69%                                                   | Satisfactorily                                        | Just satisfactorilly                               | Sometimes unfair                                                | Occasionally/ son                                                                               |                                                                                                                        | Agree                                                                | Rarely                                                                 | Occasionally/son                                                         |                                                                                    |
| Somagani.Vasavi        | BSC         | III Year      |                 | vasavisomagani17@gmail.com                     | 70 to 84%                                                   | Satisfactorily                                        | Always effective                                   | Usually fair                                                    | Every time                                                                                      | 70 to 89%                                                                                                              | Agree                                                                | Usually                                                                | Usually                                                                  | Strongly agree                                                                     |
| Barmavathmanikanta     | BA          | l Year        | 230440191292006 |                                                | 30 to 54%                                                   | Thoroughly                                            | Some times effective                               | •                                                               | Every time                                                                                      | 30 to 49%                                                                                                              | Agree                                                                | EVery time                                                             | Every Time                                                               | Agree                                                                              |
| Kanugu Murali          | BA          | l Year        |                 | kanugumurali39@gmail.com                       | 55 to 69%                                                   | Satisfactorily                                        | Generally ineffective                              |                                                                 | Usually                                                                                         | 70 to 89%                                                                                                              | Agree                                                                | Usually                                                                | Occasionally/son                                                         | -                                                                                  |
| K.srikrishna           | BA          | Il Year       |                 |                                                | 70 to 84%                                                   | Satisfactorily                                        | Some times effective                               |                                                                 | Occasionally/ son                                                                               |                                                                                                                        | Strongly agree                                                       | EVery time                                                             | Occasionally/son                                                         | -                                                                                  |
| Teiavath Karthika      | BSC         | l Year        |                 |                                                | 85 to 100%                                                  | Satisfactorily                                        | Always effective                                   | Usually fair                                                    | Every time                                                                                      | 70 to 89%                                                                                                              | Strongly agree                                                       | Usually                                                                | Every Time                                                               | Agree                                                                              |
| Bandla.Saidulu         | BCOM        | Il Year       | Bandla.Saidulu  | bandlasaidulu13@gmail.com                      | 85 to 100%                                                  | ,                                                     | Always effective                                   | - ,                                                             | Every time                                                                                      | Above 90%                                                                                                              | Strongly agree                                                       |                                                                        | Every Time                                                               | -                                                                                  |
| Bhukya sreenu          | BSC         | II Year       |                 |                                                | 85 to 100%                                                  | Thoroughly                                            | Always effective                                   | Always Fair<br>Sometimes unfair                                 | Every time                                                                                      | Above 90%                                                                                                              | Agree                                                                | EVery time EVery time                                                  | Every Time                                                               | Strongly agree                                                                     |
| Bendhu Sai Goud        | BSC         | II Year       |                 | sbhukyasreenu@gmail.com<br>sgoud@5063gmail.com | 85 to 100%                                                  | Thoroughly                                            | -                                                  |                                                                 |                                                                                                 | 70 to 89%                                                                                                              |                                                                      | -                                                                      |                                                                          | Strongly agree                                                                     |
| Bandla.saidulu         | BCOM        | II Year       |                 |                                                |                                                             | Thoroughly                                            | Always effective                                   | Always Fair                                                     | Every time                                                                                      |                                                                                                                        | Agree                                                                | EVery time                                                             | Usually                                                                  | Agree                                                                              |
|                        | BCOM        |               |                 | bandlasaidulu@gmail.com                        | 85 to 100%                                                  | Thoroughly                                            | Always effective                                   | Always Fair                                                     | Every time                                                                                      | Above 90%                                                                                                              | Strongly agree                                                       | EVery time                                                             | Every Time                                                               | Strongly agree                                                                     |
| Thippichettu.Akash     | BSC         | II Year       |                 | naiduaakash15@gmail.com                        | 85 to 100%                                                  | Thoroughly                                            | Always effective                                   | Always Fair                                                     | Every time                                                                                      | Above 90%                                                                                                              | Strongly agree                                                       | EVery time                                                             | Every Time                                                               | Strongly agree                                                                     |
| Shaik ismail           |             | II Year       |                 | s2547127@gmail.com                             | 85 to 100%                                                  | Thoroughly                                            | Always effective                                   | Always Fair                                                     | Every time                                                                                      | Above 90%                                                                                                              | Strongly agree                                                       | EVery time                                                             | Usually                                                                  | Strongly agree                                                                     |
| Surampalli.Nithinkumar | BSC         | III Year      |                 | Nithinkumarsurampalli@gmail.com                | 70 to 84%                                                   | Thoroughly                                            | Always effective                                   | Always Fair                                                     | Every time                                                                                      | 70 to 89%                                                                                                              | Strongly agree                                                       | EVery time                                                             | Every Time                                                               | Strongly agree                                                                     |
| Manchoju. Santhosh     | BSC         |               |                 | santhoshmanchoju6@gmail.com                    | 70 to 84%                                                   | Thoroughly                                            | Always effective                                   | Always Fair                                                     | Every time                                                                                      | 70 to 89%                                                                                                              | Strongly agree                                                       | EVery time                                                             | Every Time                                                               | Strongly agree                                                                     |
| K. Pavani              | BSC         | III Year      |                 | Pavanikokkirimetla@gamil.com                   | 85 to 100%                                                  | Satisfactorily                                        | Always effective                                   | Always Fair                                                     | Usually                                                                                         | Above 90%                                                                                                              | Agree                                                                | EVery time                                                             | Every Time                                                               | Strongly agree                                                                     |
| Ch.shirisha            | BSC         | III Year      |                 | shirishachintala298@gmail.com                  | 85 to 100%                                                  | Satisfactorily                                        | Always effective                                   | Always Fair                                                     | Usually                                                                                         | Above 90%                                                                                                              | Strongly agree                                                       | EVery time                                                             | Usually                                                                  | Strongly agree                                                                     |
| Somagani.Vasavi        | BSC         | III Year      |                 | vasavisomagani17@gmail.com                     | 85 to 100%                                                  | Satisfactorily                                        | Always effective                                   | Usually fair                                                    | Every time                                                                                      | 70 to 89%                                                                                                              | Agree                                                                | Occasionally/someti                                                    |                                                                          | Agree                                                                              |
| Deshagani vishnu       | BCOM        | II Year       |                 | deshaganivishnu65@gmail.com                    | 85 to 100%                                                  | Thoroughly                                            | Always effective                                   | Always Fair                                                     | Every time                                                                                      | Above 90%                                                                                                              | Strongly agree                                                       | EVery time                                                             | Every Time                                                               | Strongly agree                                                                     |
| Dasu Venkatesh         | BSC         | III Year      |                 | dasuvenky4@gmail.com                           | 70 to 84%                                                   | Satisfactorily                                        | Always effective                                   | Always Fair                                                     | Usually                                                                                         | 70 to 89%                                                                                                              | Agree                                                                | EVery time                                                             | Usually                                                                  | Agree                                                                              |
| Batthula.mounika       | BSC         | III Year      |                 | battulamounika456987@gmail.com                 | 55 to 69%                                                   | Thoroughly                                            | Just satisfactorilly                               | Usually unfair                                                  | Every time                                                                                      | 50 to 88%                                                                                                              | Strongly agree                                                       | Usually                                                                | Usually                                                                  | Strongly agree                                                                     |
| M Balaji               | BSC         | I Year        |                 | moodbalaji123@gmail.com                        | 70 to 84%                                                   | Satisfactorily                                        | Just satisfactorilly                               | Usually fair                                                    | Every time                                                                                      | 70 to 89%                                                                                                              | Agree                                                                | EVery time                                                             | Usually                                                                  | Strongly agree                                                                     |
| Naveen Yeddula         | BSC         | I Year        |                 | naveenyeddula27@gmail.com                      | 30 to 54%                                                   | Satisfactorily                                        | Just satisfactorilly                               | Sometimes unfair                                                | Occasionally/ son                                                                               |                                                                                                                        | Neutral                                                              | Occasionally/someti                                                    | -                                                                        |                                                                                    |
| Sattu Nagajyothi       | BSC         | I Year        | 230440194681009 | •                                              | 55 to 69%                                                   | Satisfactorily                                        | Always effective                                   | Usually fair                                                    | Occasionally/ son                                                                               |                                                                                                                        | Agree                                                                | Usually                                                                | Usually                                                                  | Agree                                                                              |
| shaik shaheena         | BSC         | II Year       |                 | shaikshahina46897@gmail.com                    | 70 to 84%                                                   | Satisfactorily                                        | Some times effective                               |                                                                 | Usually                                                                                         | Above 90%                                                                                                              | Agree                                                                | Usually                                                                | Every Time                                                               | Agree                                                                              |
| Dharavath Muneender    | BCOM        | III Year      |                 | dharavathumunindar@gmail.com                   | 85 to 100%                                                  | Thoroughly                                            | Always effective                                   | Always Fair                                                     | Every time                                                                                      | 70 to 89%                                                                                                              | Agree                                                                | EVery time                                                             | Every Time                                                               | Strongly agree                                                                     |
| K bharath              | BCOM        | III Year      |                 | kkadembharathkumar@gmail.com                   | 85 to 100%                                                  | Thoroughly                                            | Always effective                                   | Always Fair                                                     | Usually                                                                                         | 70 to 89%                                                                                                              | Strongly agree                                                       | Usually                                                                | Usually                                                                  | Agree                                                                              |
| Vinay                  | BCOM        | III Year      |                 | vinayvinnubhai494@gmail.com                    | 55 to 69%                                                   | Satisfactorily                                        | Just satisfactorilly                               | Always Fair                                                     | Usually                                                                                         | 70 to 89%                                                                                                              | Agree                                                                | Usually                                                                | Usually                                                                  | Agree                                                                              |
| M.vyshnavi             | <b>BCOM</b> | III Year      | 210440194051034 | vyshnavim802@gmail.com                         | 70 to 84%                                                   | Poorly                                                | Always effective                                   | Always Fair                                                     | Rarely                                                                                          | 70 to 89%                                                                                                              | Disagree                                                             | EVery time                                                             | Every Time                                                               | Disagree                                                                           |

| Name of the Student    | Group | Year of Study | Roll Number     |                                 | How much of<br>the Syllabus<br>was covered in<br>the Class? | 2. How well<br>did the<br>teachers<br>prepare for<br>the classes? | the teachers able to | internal evaluation | 5. The teachers are able to identify your weakness and help you to overcome them | 6. What<br>percentage of<br>teachers use ICT<br>Tools such as<br>LCD Projector,<br>Multi Media etc.,<br>while Teaching | 7. The institution provides multiple opportunities to learn and grow | 8. Was your<br>performance in<br>assignments<br>discussed with<br>you? | 9. The teachers<br>illustrate the<br>concept through<br>examples and<br>applications | 10.The Overall quality of teaching-learning process in your Institute is very good |
|------------------------|-------|---------------|-----------------|---------------------------------|-------------------------------------------------------------|-------------------------------------------------------------------|----------------------|---------------------|----------------------------------------------------------------------------------|------------------------------------------------------------------------------------------------------------------------|----------------------------------------------------------------------|------------------------------------------------------------------------|--------------------------------------------------------------------------------------|------------------------------------------------------------------------------------|
| G.nikhil               | BCOM  | III Year      | 210440194051024 | gugulothunikhil25867@gmail.com  | 70 to 84%                                                   | Satisfactorily                                                    | Some times effective | Usually fair        | Occasionally/ son                                                                | 70 to 89%                                                                                                              | Agree                                                                | Usually                                                                | Usually                                                                              | Agree                                                                              |
| G.Ramya                | BCOM  | III Year      | 210440194051023 | gosuramyagosuramya@gmail.com    | 70 to 84%                                                   | Poorly                                                            | Always effective     | Always Fair         | Every time                                                                       | 70 to 89%                                                                                                              | Disagree                                                             | EVery time                                                             | Every Time                                                                           | Disagree                                                                           |
| Nithin                 | BCOM  | III Year      | 210440194051027 | nskbeats1421@gmail.com          | 85 to 100%                                                  | Thoroughly                                                        | Always effective     | Usually fair        | Every time                                                                       | 70 to 89%                                                                                                              | Strongly agree                                                       | EVery time                                                             | Every Time                                                                           | Strongly agree                                                                     |
| R upendar              | всом  | I Year        | 230440194051033 | upendarr087@gmail.com           | 85 to 100%                                                  | Satisfactorily                                                    | Always effective     | Always Fair         | Usually                                                                          | Above 90%                                                                                                              | Agree                                                                | EVery time                                                             | Usually                                                                              | Strongly agree                                                                     |
| Ajay                   | всом  | III Year      | 210440194051045 | ajaythummala956@gmail.com       | 85 to 100%                                                  | Satisfactorily                                                    | Always effective     | Usually fair        | Every time                                                                       | Above 90%                                                                                                              | Agree                                                                | EVery time                                                             | Usually                                                                              | Strongly agree                                                                     |
| K.vijay                | всом  | III Year      | 210440194051029 | vijaykandula023@gmail.com       | 55 to 69%                                                   | Thoroughly                                                        | Always effective     | Always Fair         | Every time                                                                       | 70 to 89%                                                                                                              | Agree                                                                | Usually                                                                | Usually                                                                              | Strongly agree                                                                     |
| P. S. L. Narasimha Rao | BSC   | III Year      | 210440194681030 | srilaxminarasimharaop@gmail.com | 30 to 54%                                                   | Thoroughly                                                        | Always effective     | Always Fair         | Usually                                                                          | 30 to 49%                                                                                                              | Agree                                                                | EVery time                                                             | Usually                                                                              | Agree                                                                              |