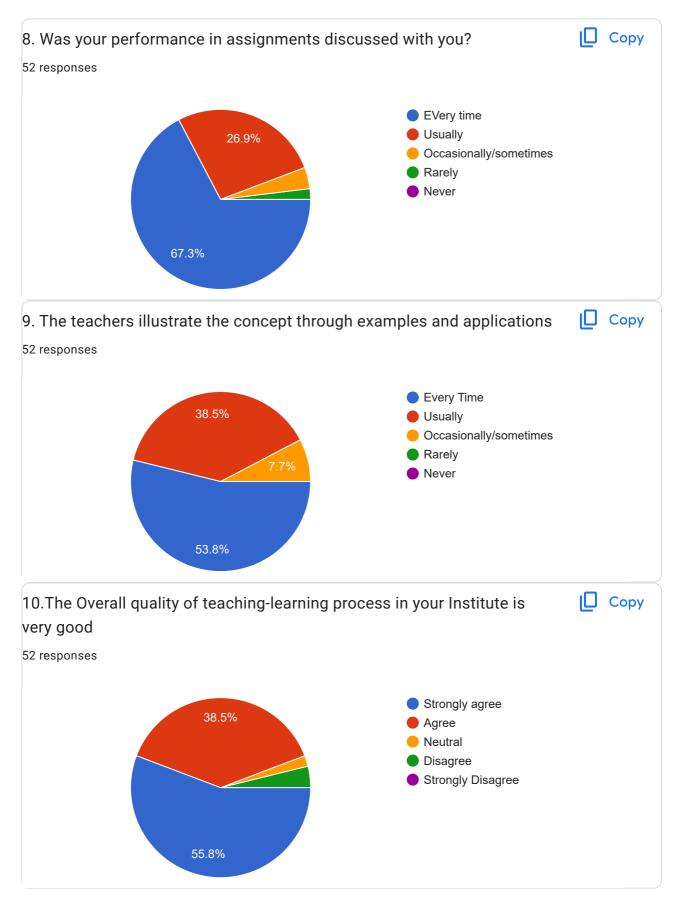

Barmavathmanikanta  |  |

Kanugu Murali

| K.srikrishna            |  |
|-------------------------|--|
| Tejavath Karthika       |  |
| Bandla.Saidulu          |  |
| Bhukya sreenu           |  |
| Bendhu Sai Goud         |  |
| Bandla.saidulu          |  |
| Thippichettu.Akash      |  |
| Surampalli.Nithinkumar  |  |
| Manchoju. Santhosh      |  |
| K. Pavani               |  |
| Ch.shirisha Ch.shirisha |  |
| Deshagani vishnu        |  |
| Dasu Venkatesh          |  |
| Batthula.mounika        |  |
| M Balaji                |  |
| Naveen Yeddula          |  |
| Sattu Nagajyothi        |  |
| shaik shaheena          |  |
| Dharavath Muneender     |  |
| K bharath               |  |
| Vinay                   |  |
| M.vyshnavi              |  |
| G.nikhil                |  |

















This content is neither created nor endorsed by Google. Report Abuse - Terms of Service - Privacy Policy

Google Forms



| Name of the Student    | Group       | Year of Study | Roll Number     | Email Id                                       | How much of<br>the Syllabus<br>was covered in<br>the Class? | 2. How well did the teachers prepare for the classes? | 3. How well were the teachers able to communicate? | 4. Fairness of the internal evaluation process by the teachers? | 5. The teachers<br>are able to<br>identify your<br>weakness and<br>help you to<br>overcome them | 6. What<br>percentage of<br>teachers use ICT<br>Tools such as<br>LCD Projector,<br>Multi Media etc.,<br>while Teaching | 7. The institution provides multiple opportunities to learn and grow | 8. Was your<br>performanc