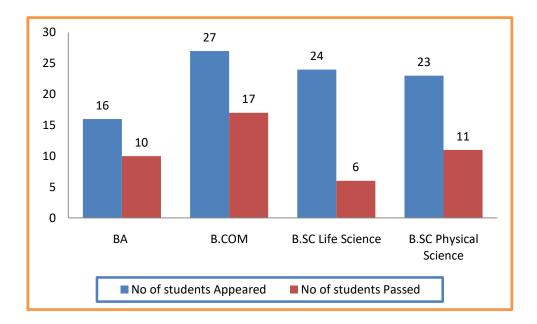

| ſ                                                                                        | MKR GOVT. DEGR        | EE COLLEGE, DEVA     | ARAKONDA          |    |  |  |  |  |  |  |  |  |  |  |
|------------------------------------------------------------------------------------------|-----------------------|----------------------|-------------------|----|--|--|--|--|--|--|--|--|--|--|
| Cours                                                                                    | e, Academic Year w    | ise out going Studer | nt Results Analys | is |  |  |  |  |  |  |  |  |  |  |
|                                                                                          | Aca                   | demic Year 2020-21   |                   |    |  |  |  |  |  |  |  |  |  |  |
| Programe<br>CodePrograme NameNo of students<br>AppearedNo of students<br>PassedPass<br>% |                       |                      |                   |    |  |  |  |  |  |  |  |  |  |  |
| 129                                                                                      | BA                    | 16                   | 10                | 63 |  |  |  |  |  |  |  |  |  |  |
| 405                                                                                      | B.COM                 | 27                   | 17                | 63 |  |  |  |  |  |  |  |  |  |  |
| 445                                                                                      | B.SC Life Science     | 24                   | 6                 | 25 |  |  |  |  |  |  |  |  |  |  |
| 468                                                                                      | B.SC Physical Science | 23                   | 11                | 48 |  |  |  |  |  |  |  |  |  |  |
| OVE                                                                                      | RALL RESULTS          | 90                   | 44                | 49 |  |  |  |  |  |  |  |  |  |  |