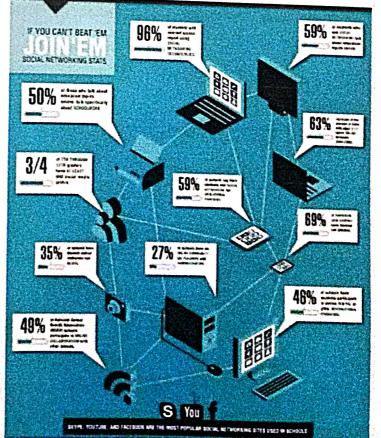

€

52% - growth rate of social media uses Endia this year.
1 in 4 Online is spent on social networking.
44% of indian netzens used. Facebook last month.

PRINCIPAL (FAĆ) M.K.R. Government Begroe College, Devarakende, Nelçonde, Di. 50:248