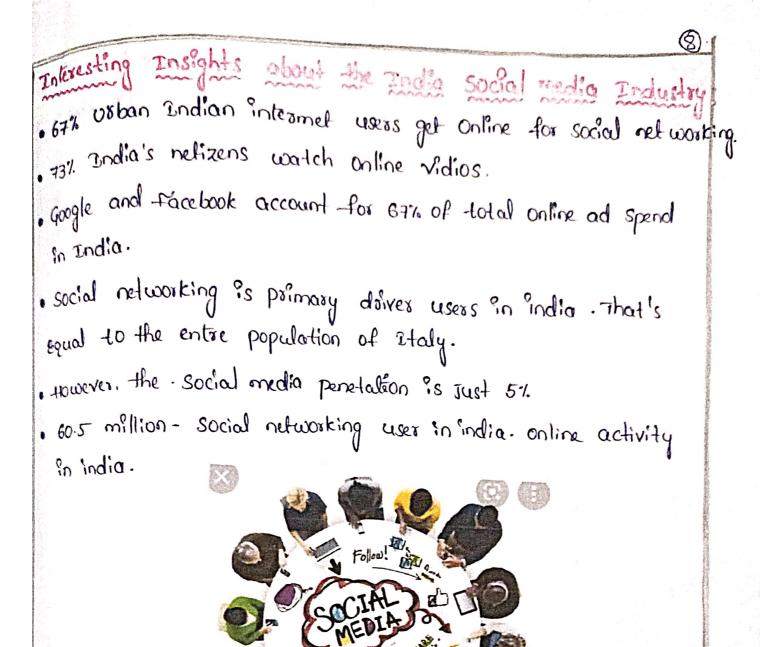

€

52% - growth rate of social media uses Endia this year.
1 in 4 Online is spent on social networking.
44% of indian netzens used. Facebook last month.

PRINCIPAL (FAĆ) M.K.R. Government Begroe College, Devarakende, Nelçonde, Di. 50:248