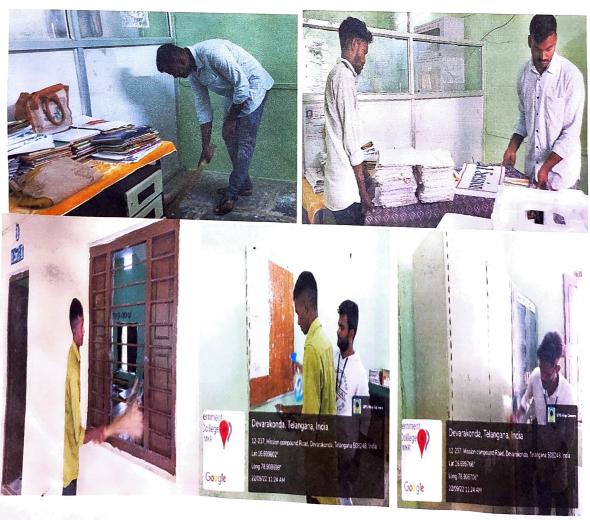

Department of Commerce, MKR GDC organized plantation program on 17/2/2021.Staff and students actively participated in the program and made it successful.

As a part of Swotchta Patheworda Organised by NSS Units from August 1st to August 5th 2019, Students of Bicon couse actually participated in cleaning of college plenises. They were involved in cleaning sicen class rooms, collidors of sicen V classes, front Garder and Tellace. They induce in plantation plegean and visited to Devalation port.

mass plantation 2012/2020 "Green Deive" - 17/2/2020 Haeithchalan B. com Students under the guidance of sent. S. Saladaper Ast Beat of commerce planted Coplings in the college pleanises. B. com I yr Students actuly participated in planting flowel s'aplings before Broom (clayes) cossidor and koeping it clear B. com Type and Type students actually planted trees before B. com(-CA) clarge addictors, rear college contrare gate and in & aland Botancial Galden sender the quidance of