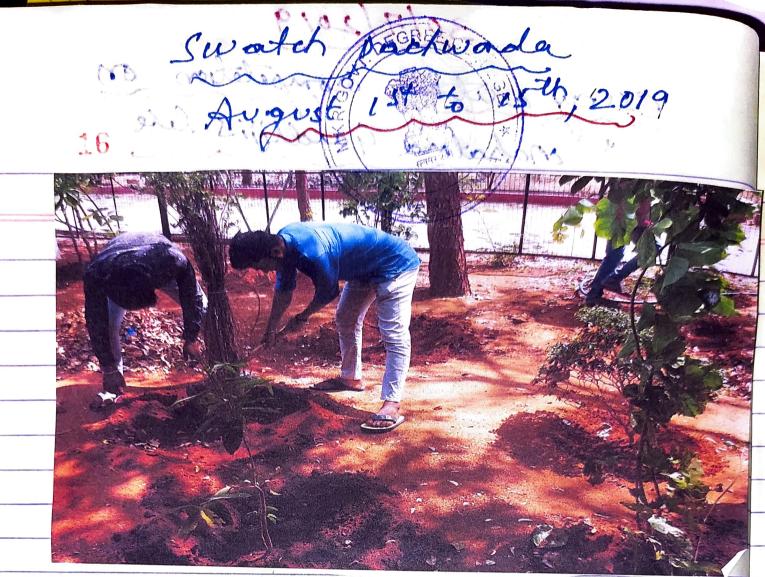

Department of Commerce, MKR GDC organized plantation program on 17/2/2021.Staff and students actively participated in the program and made it successful.

As a part of Swotchta Patheworda Organised by NSS Units from August 1st to August 5th 2019, Students of Bicon couse actually participated in cleaning of college plenises. They were involved in cleaning sicen class rooms, collidors of sicen V classes, front Garder and Tellace. They induce in plantation plegean and visited to Devalation port.