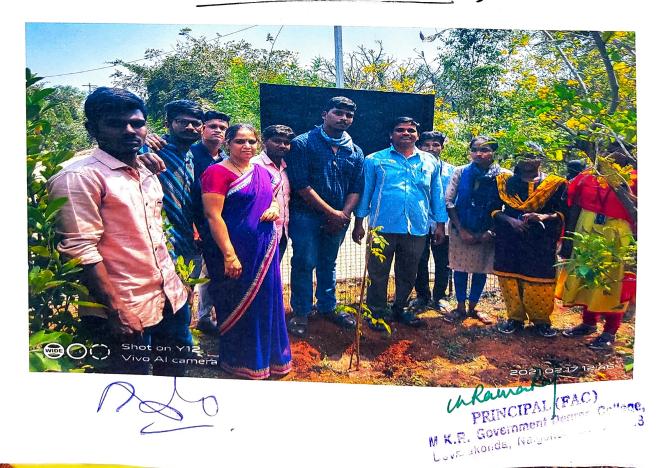

#### I. DETAILS OF THE EVENT

- A. Name of the Event: Haritha haram Plantation of trees in the college campus
- B. Date of the Event:27/08/2022
- C. <u>Department/Cell/Committee</u>: Commerce in association with Haritha haram

committee

- D. Attendance:
  - 1. Staff: 08
  - 2. Students: 32

#### II. <u>A BRIEF REPORT</u>

As a part of Telangana Ku Haritha Haaram, a flagship programme of the Telangana Government, faculty and students of Department of commerce participated in the plantation programme in the college campus on 27/8/2022.