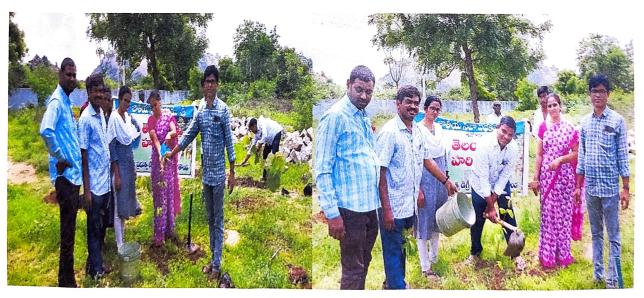

#### II. <u>A BRIEF REPORT</u>

As a part of Telangana Ku Haritha Haaram, a flagship programme of the Telangana Government, faculty and students of Department of commerce participated in the plantation programme in the college campus on 27/8/2022.

Department of Commerce, MKR GDC organized plantation program on 17/2/2021.Staff and students actively participated in the program and made it successful.

As a part of Swotchta Patheworda Organised by NSS Units from August 1st to August 5th 2019, Students of Bicon couse actually participated in cleaning of college plenises. They were involved in cleaning sicen class rooms, collidors of sicen V classes, front Garder and Tellace. They induce in plantation plegean and visited to Devalation port.