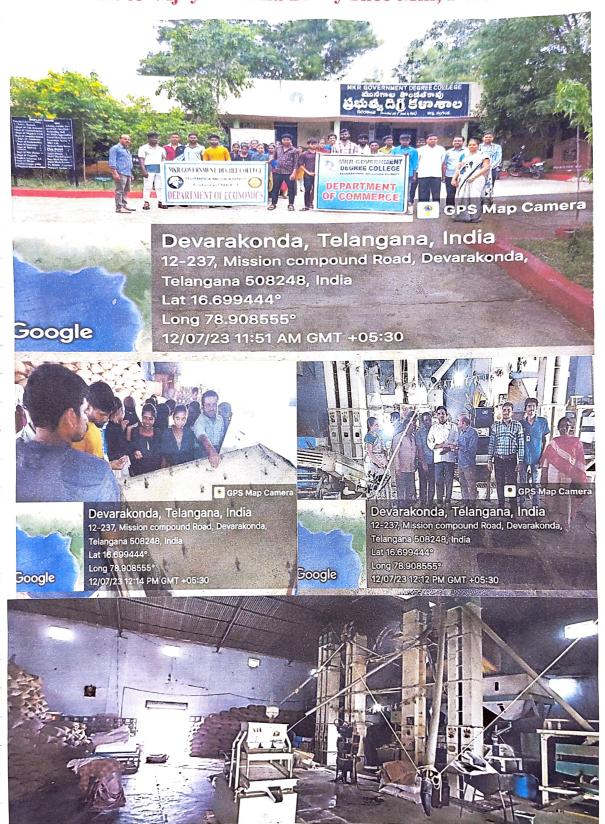

#### I. DETAILS OF THE EVENT

- A. Name of the Event: Field Trip to Vijay Krishna Binny Rice Mill, Devarakonda
- B. <u>Date of the Event</u>: 12/7/2023
- C. <u>Department/Cell/Committee</u>: Department of Commerce & Economics
- D. Attendance:
  - 1. Staff: 06
  - 2. Students: 40

#### II. A BRIEF REPORT

The Department of Commerce organized a field visit for commerce students to the Vijay Krishna Binny Rice Mill, Devarakonda on 12/7/2023.

A total of 6 faculty members and 40 students participated in the field trip. Ms. S. Sarada Devi, Assistant Professor of Commerce, organized the trip. Faculty members - Mr. N. Bala, Assistant professor of Commerce, Ch. Lingamaiah, Lecturer in Economics, B. Suresh Kumar GF in Computer Sciences, S. Narmada Devi, GF in Computer Science and Shiva Krishna TSKC Mentor accompanied the students in the trip. The students and faculty were shown the different stages of the Rice making process and the various equipment used in the Rice Mill. Paddy Cleaning, Paddy De-husking, Paddy Separation, Rice Whitening, Rice Polishing and Rice Grading are the various processes involved in rice mill. Students learnt how to start a rice mill, Level of investment required to start a rice mill, Revenue and expenditure, employment generation and marketing procedures.

### Field Visit to Vijay Krishna Binny Rice Mill, Devarakonda