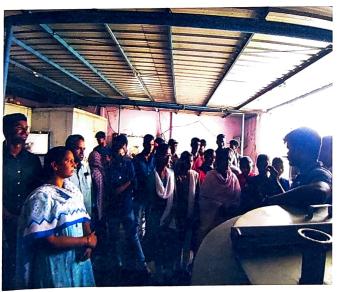

#### II. A BRIEF REPORT

The Department of Commerce organized a field visit for commerce students to the Vijay Krishna Binny Rice Mill, Devarakonda on 12/7/2023.

A total of 6 faculty members and 40 students participated in the field trip. Ms. S. Sarada Devi, Assistant Professor of Commerce, organized the trip. Faculty members - Mr. N. Bala, Assistant professor of Commerce, Ch. Lingamaiah, Lecturer in Economics, B. Suresh Kumar GF in Computer Sciences, S. Narmada Devi, GF in Computer Science and Shiva Krishna TSKC Mentor accompanied the students in the trip. The students and faculty were shown the different stages of the Rice making process and the various equipment used in the Rice Mill. Paddy Cleaning, Paddy De-husking, Paddy Separation, Rice Whitening, Rice Polishing and Rice Grading are the various processes involved in rice mill. Students learnt how to start a rice mill, Level of investment required to start a rice mill, Revenue and expenditure, employment generation and marketing procedures.

### Field Visit to Vijay Krishna Binny Rice Mill, Devarakonda