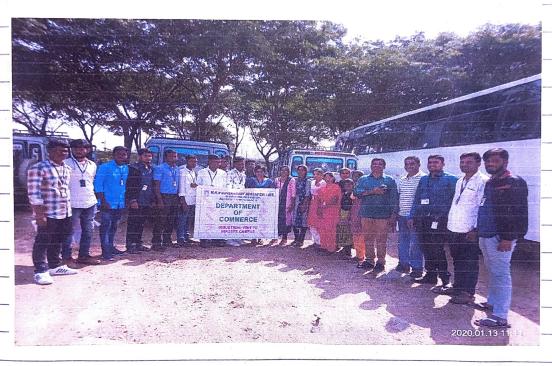

|              |
|            |                              |                 |            | and the second s |              |

### Students visit to Field Trip to Anu Sri Ice Cream Manufacturing Company, Devarakonda



Students Observing the Ice Cream Manufacturing Process at

Anu Sri Ice Cream Manufacturing Process at

Pers, Devarakonda







# MKR GOVERNMENT DEGREE COLLEGE DEVARAKONDA

# **DEPARTMENT OF COMMERCE**



Field Trip 2019-20

#### **INDEX**

- 1. Details of the event with Brief Report
- 2. Photos of the programme
- 3. Attendance of the students



#### FIELD VISIT TO INFOSYS



N. Rala, Attistant professe of connect in association with N. Shva euro Teke mental Visited proposys, trysoleraband as field teip on Jamaey 13th, 2020.

to field top to observe the west drugonment, According systems and Organisational clinate Vin injurys.

Desornel and HE managers, compteel softwale Analysists. Theologs leaent walk culture behaviour at corporatively

# Students at infosys, typololobard



impening that communication skills and filled Enthropasm in Them to were in temporate and expended.

# Students Affendance.

(D A Ganesh 17044026401502. 2) G. Ansali 17044026401515. 3) M. Rambaby 17044026 401538. 4) N. Nagels 17044026401541. 5) N. Govind 17044026401544. 6) p. Kalyan 17044026401546. 7) N. Sudhalcar 17044026401557. 8) A prasad. 17044026405001 9) A. Shivisha. 1704402640500