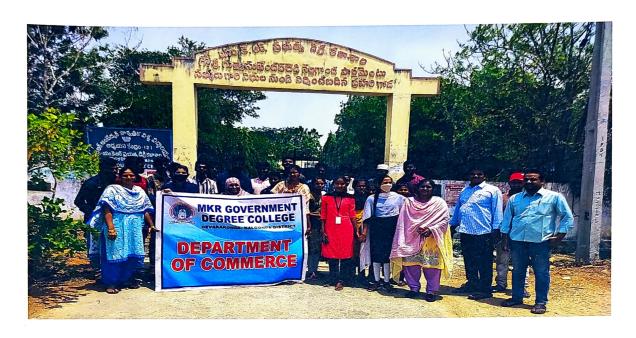

#### I. DETAILS OF THE EVENT

- A. Name of the Event: Field Trip to Vijay Krishna Binny Rice Mill, Devarakonda
- B. <u>Date of the Event</u>: 12/7/2023
- C. <u>Department/Cell/Committee</u>: Department of Commerce & Economics
- D. Attendance:
  - 1. Staff: 06
  - 2. Students: 40

#### II. A BRIEF REPORT

The Department of Commerce organized a field visit for commerce students to the Vijay Krishna Binny Rice Mill, Devarakonda on 12/7/2023.

A total of 6 faculty members and 40 students participated in the field trip. Ms. S. Sarada Devi, Assistant Professor of Commerce, organized the trip. Faculty members - Mr. N. Bala, Assistant professor of Commerce, Ch. Lingamaiah, Lecturer in Economics, B. Suresh Kumar GF in Computer Sciences, S. Narmada Devi, GF in Computer Science and Shiva Krishna TSKC Mentor accompanied the students in the trip. The students and faculty were shown the different stages of the Rice making process and the various equipment used in the Rice Mill. Paddy Cleaning, Paddy De-husking, Paddy Separation, Rice Whitening, Rice Polishing and Rice Grading are the various processes involved in rice mill. Students learnt how to start a rice mill, Level of investment required to start a rice mill, Revenue and expenditure, employment generation and marketing procedures.