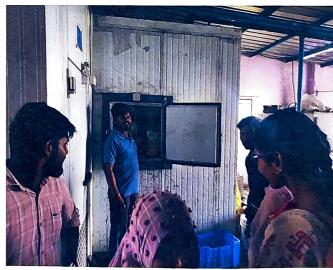

#### II. A BRIEF REPORT

The Department of Commerce organized a field visit for commerce students to the Vijay Krishna Binny Rice Mill, Devarakonda on 12/7/2023.

A total of 6 faculty members and 40 students participated in the field trip. Ms. S. Sarada Devi, Assistant Professor of Commerce, organized the trip. Faculty members - Mr. N. Bala, Assistant professor of Commerce, Ch. Lingamaiah, Lecturer in Economics, B. Suresh Kumar GF in Computer Sciences, S. Narmada Devi, GF in Computer Science and Shiva Krishna TSKC Mentor accompanied the students in the trip. The students and faculty were shown the different stages of the Rice making process and the various equipment used in the Rice Mill. Paddy Cleaning, Paddy De-husking, Paddy Separation, Rice Whitening, Rice Polishing and Rice Grading are the various processes involved in rice mill. Students learnt how to start a rice mill, Level of investment required to start a rice mill, Revenue and expenditure, employment generation and marketing procedures.

### Field Visit to Vijay Krishna Binny Rice Mill, Devarakonda