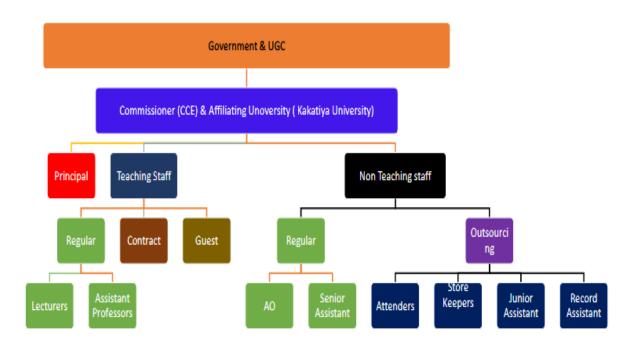

Government Degree College, Eturnagaram, Dist. Mulugu ,Telangana.

Organogram of Institution

|    |                    | EGREE COLLEGI     | and the second s |
|----|--------------------|-------------------|--------------------------------------------------------------------------------------------------------------------------------------------------------------------------------------------------------------------------------------------------------------------------------------------------------------------------------------------------------------------------------------------------------------------------------------------------------------------------------------------------------------------------------------------------------------------------------------------------------------------------------------------------------------------------------------------------------------------------------------------------------------------------------------------------------------------------------------------------------------------------------------------------------------------------------------------------------------------------------------------------------------------------------------------------------------------------------------------------------------------------------------------------------------------------------------------------------------------------------------------------------------------------------------------------------------------------------------------------------------------------------------------------------------------------------------------------------------------------------------------------------------------------------------------------------------------------------------------------------------------------------------------------------------------------------------------------------------------------------------------------------------------------------------------------------------------------------------------------------------------------------------------------------------------------------------------------------------------------------------------------------------------------------------------------------------------------------------------------------------------------------|
| (  | COMMITTEES/Inchar  | eges FOR THE ACA  | DEMIC YEAR 2022-23                                                                                                                                                                                                                                                                                                                                                                                                                                                                                                                                                                                                                                                                                                                                                                                                                                                                                                                                                                                                                                                                                                                                                                                                                                                                                                                                                                                                                                                                                                                                                                                                                                                                                                                                                                                                                                                                                                                                                                                                                                                                                                             |
|    |                    | SSIONS COMMITTEE  | (DOST)                                                                                                                                                                                                                                                                                                                                                                                                                                                                                                                                                                                                                                                                                                                                                                                                                                                                                                                                                                                                                                                                                                                                                                                                                                                                                                                                                                                                                                                                                                                                                                                                                                                                                                                                                                                                                                                                                                                                                                                                                                                                                                                         |
| 1  | Dr.M.Ghan Singh    | Convener          | The state of the s |
| 2  | Dr.B.Renuka        | Member            | R. Rol                                                                                                                                                                                                                                                                                                                                                                                                                                                                                                                                                                                                                                                                                                                                                                                                                                                                                                                                                                                                                                                                                                                                                                                                                                                                                                                                                                                                                                                                                                                                                                                                                                                                                                                                                                                                                                                                                                                                                                                                                                                                                                                         |
| 3  | Smt.P.Jyothi       | Member            | AD .                                                                                                                                                                                                                                                                                                                                                                                                                                                                                                                                                                                                                                                                                                                                                                                                                                                                                                                                                                                                                                                                                                                                                                                                                                                                                                                                                                                                                                                                                                                                                                                                                                                                                                                                                                                                                                                                                                                                                                                                                                                                                                                           |
| 4  | Smt.Kanees Fatima  | Member //         | Osver 5                                                                                                                                                                                                                                                                                                                                                                                                                                                                                                                                                                                                                                                                                                                                                                                                                                                                                                                                                                                                                                                                                                                                                                                                                                                                                                                                                                                                                                                                                                                                                                                                                                                                                                                                                                                                                                                                                                                                                                                                                                                                                                                        |
| 5  | Sri.Ch.Venkataiah  | Member            | الالا                                                                                                                                                                                                                                                                                                                                                                                                                                                                                                                                                                                                                                                                                                                                                                                                                                                                                                                                                                                                                                                                                                                                                                                                                                                                                                                                                                                                                                                                                                                                                                                                                                                                                                                                                                                                                                                                                                                                                                                                                                                                                                                          |
| 6  | Sri.B.Suresh       | Member            | (L)                                                                                                                                                                                                                                                                                                                                                                                                                                                                                                                                                                                                                                                                                                                                                                                                                                                                                                                                                                                                                                                                                                                                                                                                                                                                                                                                                                                                                                                                                                                                                                                                                                                                                                                                                                                                                                                                                                                                                                                                                                                                                                                            |
|    |                    | 2.DRC COMMITTEE   |                                                                                                                                                                                                                                                                                                                                                                                                                                                                                                                                                                                                                                                                                                                                                                                                                                                                                                                                                                                                                                                                                                                                                                                                                                                                                                                                                                                                                                                                                                                                                                                                                                                                                                                                                                                                                                                                                                                                                                                                                                                                                                                                |
| 1  | Dr.U.Swamy         | Convener          | ,                                                                                                                                                                                                                                                                                                                                                                                                                                                                                                                                                                                                                                                                                                                                                                                                                                                                                                                                                                                                                                                                                                                                                                                                                                                                                                                                                                                                                                                                                                                                                                                                                                                                                                                                                                                                                                                                                                                                                                                                                                                                                                                              |
| 2  | Sri.D.Naveen       | Member            | AON                                                                                                                                                                                                                                                                                                                                                                                                                                                                                                                                                                                                                                                                                                                                                                                                                                                                                                                                                                                                                                                                                                                                                                                                                                                                                                                                                                                                                                                                                                                                                                                                                                                                                                                                                                                                                                                                                                                                                                                                                                                                                                                            |
| 3  | Sri.N.Muthyalu     | Member            | -447/                                                                                                                                                                                                                                                                                                                                                                                                                                                                                                                                                                                                                                                                                                                                                                                                                                                                                                                                                                                                                                                                                                                                                                                                                                                                                                                                                                                                                                                                                                                                                                                                                                                                                                                                                                                                                                                                                                                                                                                                                                                                                                                          |
|    |                    | 3.IQAC            |                                                                                                                                                                                                                                                                                                                                                                                                                                                                                                                                                                                                                                                                                                                                                                                                                                                                                                                                                                                                                                                                                                                                                                                                                                                                                                                                                                                                                                                                                                                                                                                                                                                                                                                                                                                                                                                                                                                                                                                                                                                                                                                                |
| 1  | Dr.M.Ravindar      | Convener          |                                                                                                                                                                                                                                                                                                                                                                                                                                                                                                                                                                                                                                                                                                                                                                                                                                                                                                                                                                                                                                                                                                                                                                                                                                                                                                                                                                                                                                                                                                                                                                                                                                                                                                                                                                                                                                                                                                                                                                                                                                                                                                                                |
| 2  | Dr.J.Chinna        | Member            | Miss                                                                                                                                                                                                                                                                                                                                                                                                                                                                                                                                                                                                                                                                                                                                                                                                                                                                                                                                                                                                                                                                                                                                                                                                                                                                                                                                                                                                                                                                                                                                                                                                                                                                                                                                                                                                                                                                                                                                                                                                                                                                                                                           |
| 3  | Dr.M.Vijaya Laxmi  | Member            | MASE                                                                                                                                                                                                                                                                                                                                                                                                                                                                                                                                                                                                                                                                                                                                                                                                                                                                                                                                                                                                                                                                                                                                                                                                                                                                                                                                                                                                                                                                                                                                                                                                                                                                                                                                                                                                                                                                                                                                                                                                                                                                                                                           |
| 4  | Dr.M.Ghan Singh    | Member            | 50                                                                                                                                                                                                                                                                                                                                                                                                                                                                                                                                                                                                                                                                                                                                                                                                                                                                                                                                                                                                                                                                                                                                                                                                                                                                                                                                                                                                                                                                                                                                                                                                                                                                                                                                                                                                                                                                                                                                                                                                                                                                                                                             |
| 5  | Sri.T.Ramesh Kumar | Member            | Name                                                                                                                                                                                                                                                                                                                                                                                                                                                                                                                                                                                                                                                                                                                                                                                                                                                                                                                                                                                                                                                                                                                                                                                                                                                                                                                                                                                                                                                                                                                                                                                                                                                                                                                                                                                                                                                                                                                                                                                                                                                                                                                           |
| 6  | Dr.U.Swamy         | Member            | In                                                                                                                                                                                                                                                                                                                                                                                                                                                                                                                                                                                                                                                                                                                                                                                                                                                                                                                                                                                                                                                                                                                                                                                                                                                                                                                                                                                                                                                                                                                                                                                                                                                                                                                                                                                                                                                                                                                                                                                                                                                                                                                             |
| 7  | Dr.B.Renuka        | Member            | B. Ref                                                                                                                                                                                                                                                                                                                                                                                                                                                                                                                                                                                                                                                                                                                                                                                                                                                                                                                                                                                                                                                                                                                                                                                                                                                                                                                                                                                                                                                                                                                                                                                                                                                                                                                                                                                                                                                                                                                                                                                                                                                                                                                         |
| 8  | Sri.D.Naveen       | Member            | Pa                                                                                                                                                                                                                                                                                                                                                                                                                                                                                                                                                                                                                                                                                                                                                                                                                                                                                                                                                                                                                                                                                                                                                                                                                                                                                                                                                                                                                                                                                                                                                                                                                                                                                                                                                                                                                                                                                                                                                                                                                                                                                                                             |
| 9  | P.Teja             | Member (Alumni)   |                                                                                                                                                                                                                                                                                                                                                                                                                                                                                                                                                                                                                                                                                                                                                                                                                                                                                                                                                                                                                                                                                                                                                                                                                                                                                                                                                                                                                                                                                                                                                                                                                                                                                                                                                                                                                                                                                                                                                                                                                                                                                                                                |
| 10 | G.Durgeshwara Rao  | Member (Parent)   |                                                                                                                                                                                                                                                                                                                                                                                                                                                                                                                                                                                                                                                                                                                                                                                                                                                                                                                                                                                                                                                                                                                                                                                                                                                                                                                                                                                                                                                                                                                                                                                                                                                                                                                                                                                                                                                                                                                                                                                                                                                                                                                                |
| 11 | Y.Pavan Kalyan     | Member (Student)  |                                                                                                                                                                                                                                                                                                                                                                                                                                                                                                                                                                                                                                                                                                                                                                                                                                                                                                                                                                                                                                                                                                                                                                                                                                                                                                                                                                                                                                                                                                                                                                                                                                                                                                                                                                                                                                                                                                                                                                                                                                                                                                                                |
| ÷  | 4.                 | MAGAZINE COMMITT  | TEE                                                                                                                                                                                                                                                                                                                                                                                                                                                                                                                                                                                                                                                                                                                                                                                                                                                                                                                                                                                                                                                                                                                                                                                                                                                                                                                                                                                                                                                                                                                                                                                                                                                                                                                                                                                                                                                                                                                                                                                                                                                                                                                            |
| 1  | Sri.T.Ramesh Kumar | Convener          | Renne                                                                                                                                                                                                                                                                                                                                                                                                                                                                                                                                                                                                                                                                                                                                                                                                                                                                                                                                                                                                                                                                                                                                                                                                                                                                                                                                                                                                                                                                                                                                                                                                                                                                                                                                                                                                                                                                                                                                                                                                                                                                                                                          |
| 2  | Ch.Venkataiah      | Member            | 11211                                                                                                                                                                                                                                                                                                                                                                                                                                                                                                                                                                                                                                                                                                                                                                                                                                                                                                                                                                                                                                                                                                                                                                                                                                                                                                                                                                                                                                                                                                                                                                                                                                                                                                                                                                                                                                                                                                                                                                                                                                                                                                                          |
| 3  | Smt.Kanees Fatima  | Member            | DR-16                                                                                                                                                                                                                                                                                                                                                                                                                                                                                                                                                                                                                                                                                                                                                                                                                                                                                                                                                                                                                                                                                                                                                                                                                                                                                                                                                                                                                                                                                                                                                                                                                                                                                                                                                                                                                                                                                                                                                                                                                                                                                                                          |
| 4  | Sri.K.Sampath      | Member            | 18. South                                                                                                                                                                                                                                                                                                                                                                                                                                                                                                                                                                                                                                                                                                                                                                                                                                                                                                                                                                                                                                                                                                                                                                                                                                                                                                                                                                                                                                                                                                                                                                                                                                                                                                                                                                                                                                                                                                                                                                                                                                                                                                                      |
|    | 5.WOMEN            | EMPOWERMENT CO    |                                                                                                                                                                                                                                                                                                                                                                                                                                                                                                                                                                                                                                                                                                                                                                                                                                                                                                                                                                                                                                                                                                                                                                                                                                                                                                                                                                                                                                                                                                                                                                                                                                                                                                                                                                                                                                                                                                                                                                                                                                                                                                                                |
| 1  | Dr.M.Vijayalaxmi   | Convener          | Mos                                                                                                                                                                                                                                                                                                                                                                                                                                                                                                                                                                                                                                                                                                                                                                                                                                                                                                                                                                                                                                                                                                                                                                                                                                                                                                                                                                                                                                                                                                                                                                                                                                                                                                                                                                                                                                                                                                                                                                                                                                                                                                                            |
| 2  | Dr.B.Renuka        | Member            | B. Rol                                                                                                                                                                                                                                                                                                                                                                                                                                                                                                                                                                                                                                                                                                                                                                                                                                                                                                                                                                                                                                                                                                                                                                                                                                                                                                                                                                                                                                                                                                                                                                                                                                                                                                                                                                                                                                                                                                                                                                                                                                                                                                                         |
| 3  | Smt.Kanees Fatima  | Member            | Dive 1                                                                                                                                                                                                                                                                                                                                                                                                                                                                                                                                                                                                                                                                                                                                                                                                                                                                                                                                                                                                                                                                                                                                                                                                                                                                                                                                                                                                                                                                                                                                                                                                                                                                                                                                                                                                                                                                                                                                                                                                                                                                                                                         |
|    |                    | S.SPORTS COMMITTE | E                                                                                                                                                                                                                                                                                                                                                                                                                                                                                                                                                                                                                                                                                                                                                                                                                                                                                                                                                                                                                                                                                                                                                                                                                                                                                                                                                                                                                                                                                                                                                                                                                                                                                                                                                                                                                                                                                                                                                                                                                                                                                                                              |
| 1  | Dr.M.Ghan Singh    | Convener          | 97                                                                                                                                                                                                                                                                                                                                                                                                                                                                                                                                                                                                                                                                                                                                                                                                                                                                                                                                                                                                                                                                                                                                                                                                                                                                                                                                                                                                                                                                                                                                                                                                                                                                                                                                                                                                                                                                                                                                                                                                                                                                                                                             |
| 2  | Sri.D.Naveen       | Member            | Dan                                                                                                                                                                                                                                                                                                                                                                                                                                                                                                                                                                                                                                                                                                                                                                                                                                                                                                                                                                                                                                                                                                                                                                                                                                                                                                                                                                                                                                                                                                                                                                                                                                                                                                                                                                                                                                                                                                                                                                                                                                                                                                                            |
| 3  | Sri.Ch.Venkataiah  | Member            | ~ ~                                                                                                                                                                                                                                                                                                                                                                                                                                                                                                                                                                                                                                                                                                                                                                                                                                                                                                                                                                                                                                                                                                                                                                                                                                                                                                                                                                                                                                                                                                                                                                                                                                                                                                                                                                                                                                                                                                                                                                                                                                                                                                                            |