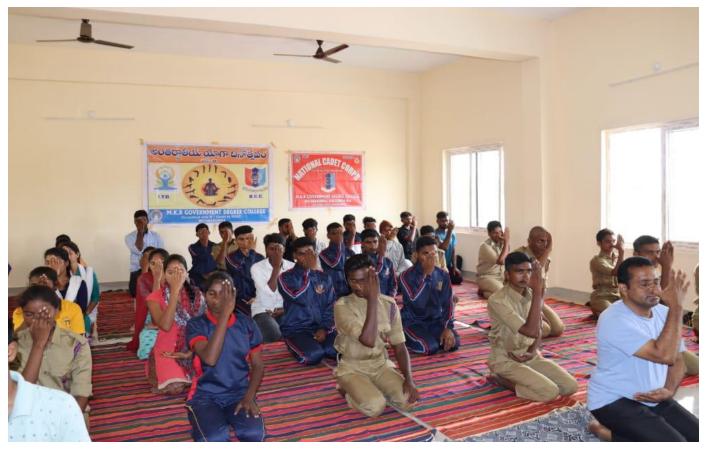

### CERTIFICATE COURSE ON BASIC YOGA

MKR Government Degree College, Devarakonda in association with Vaidik Yogpeeth Trust Nalgonda, is offering Certificate Course in Yoga with an aim to import basic concepts of Health and Yoga. Vaidik Yogpeeth Trust, Nalgonda, is a Non- Governmental Organization (NGO), conducts Yoga classes and camps on Physical & Mental Health in the college.

#### **Course Details:**

Name of the Certificate Course: Basic Yoga

Duration: 30 Hours

Period: 19-04-2023 to 08-05-2023

Course Introductory Session: 19-04-2023