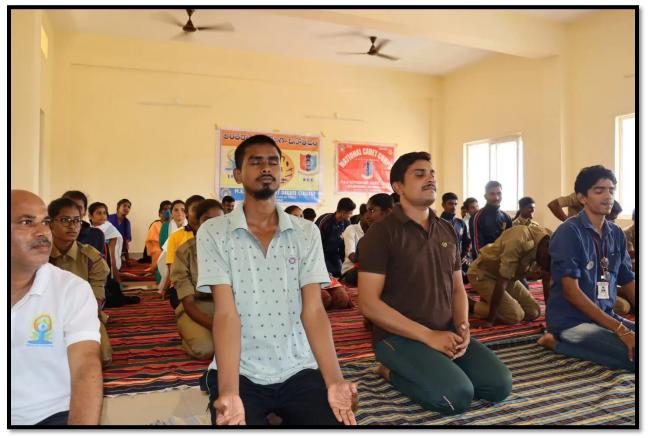

### CERTIFICATE COURSE ON BASIC YOGA

MKR Government Degree College, Devarakonda in association with Vaidik Yogpeeth Trust Nalgonda, is offering Certificate Course in Yoga with an aim to import basic concepts of Health and Yoga. Vaidik Yogpeeth Trust, Nalgonda, is a Non- Governmental Organization (NGO), conducts Yoga classes and camps on Physical & Mental Health in the college.

#### **Course Details:**

Name of the Certificate Course: Basic Yoga

Duration: 30 Hours

Period: 19-04-2023 to 08-05-2023

Course Introductory Session: 19-04-2023