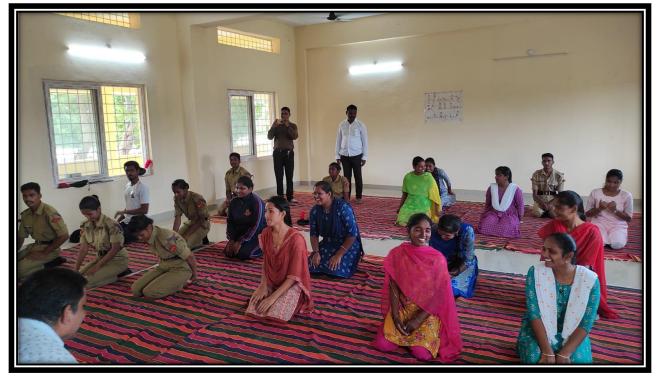

# GPS Map Camera

Devarakonda, Telangana, India 12-237, Mission compound Road, Devarakonda, Telangana 508248, India Lat 16.699865° Long 78.908651° 20/04/23 01:08 PM GMT +05:30

```
Day-15
```

- Day: 1: Introduction of Yoga
- Day: 2: Meditation
- Day: 3: Sukshmavyayama
- Day: 4: Pranayama
- Day: 5: Practice of Asanas
- Day: 6: Brief introduction to human body
- Day: 7: Practice of Mudras and Bandha
- Day: 8: Yoga towards the health and diseases
- Day: 9: Practice of Asanas
- Day: 10: Practice of Nadi Shudhi