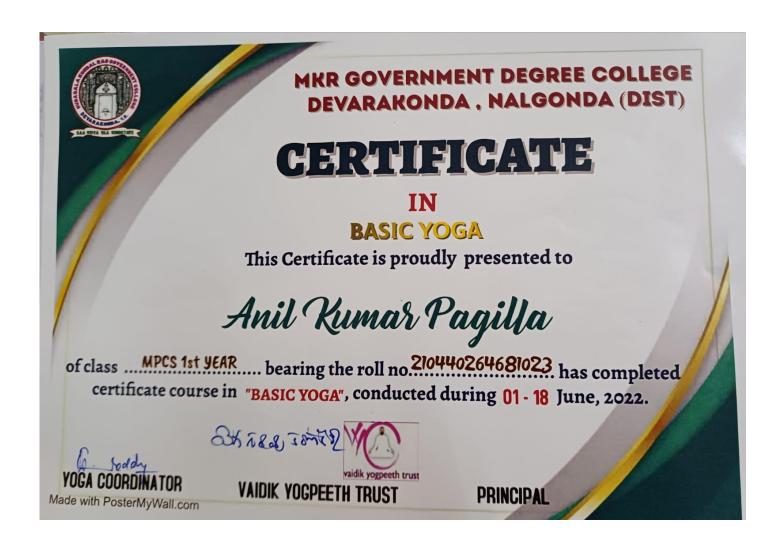

| S.No | Title of the<br>Certificate Course | <b>Duration &amp; Dates</b>          | Academic<br>Year |
|------|------------------------------------|--------------------------------------|------------------|
| 1    | Basic Yoga                         | 30 Days(19-04-2023 to<br>08-05-2023) | 2022-23          |
| 2    | Basic Yoga                         | 30 Days(01-06-2022 to<br>18-06-2022) | 2021-22          |
| 3    | Basic Yoga                         | 30 Days(08-02-2021 to<br>24-02-2021) | 2020-21          |

#### **Course Details:**

Name of the Certificate Course: Basic Yoga

Duration: 30 Hours

Period: 19-04-2023 to 08-05-2023

Course Introductory Session: 19-04-2023