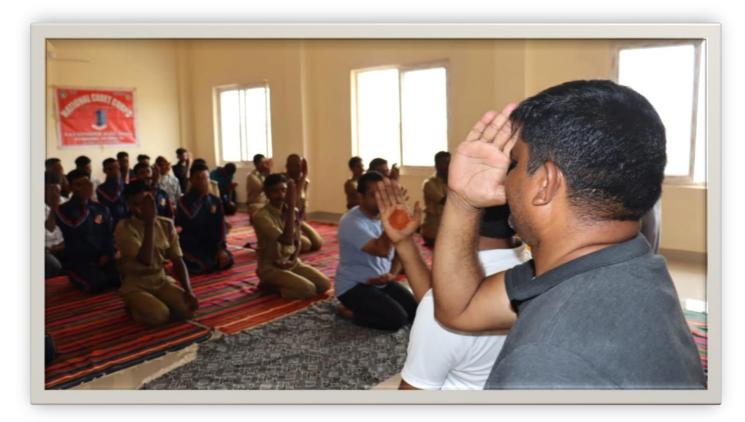

### CERTIFICATE COURSE ON BASIC YOGA

MKR Government Degree College, Devarakonda in association with Vaidik Yogpeeth Trust Nalgonda, is offering Certificate Course in Yoga with an aim to import basic concepts of Health and Yoga. Vaidik Yogpeeth Trust, Nalgonda, is a Non- Governmental Organization (NGO), conducts Yoga classes and camps on Physical & Mental Health in the college.

#### **Course Details:**

Name of the Certificate Course: Basic Yoga

Duration: 30 Hours

Period: 19-04-2023 to 08-05-2023

Course Introductory Session: 19-04-2023