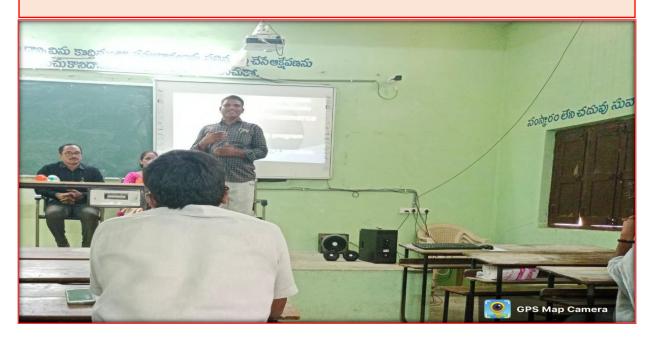

| 20044026405042 | VEERAMALLA SAIDULU           | 26                 | Dealetel      |  |  |  |
| 21                                                    | 20044026405043 | YERRA ANITHA                 | 28                 | Dealefied     |  |  |  |
| 22                                                    | 20044026405044 | NENAVATH BALRAM              | 27                 | Ocalified     |  |  |  |

Signature of the Lecturer

Signature vot the principal MKR Govt. Degree College DEVARAKONDA, NALGONDA DIST

### Glimpses of Certificate Course in E-Filing of IT Returns

Inaugural session of Certificate Course in E-Filing of Income Tax Returns:

Principal addressing the students in the augural Session 12/04/2023



#### N. Bala, Assistant Professor of Commerce, giving lecture on E-filing



### MKR GOVERN ENT DEGREE COLLEGE



DEVARAKONIA (Dist. NAL ONDA)-508248 (Affiliated to Makatma Gandhi University)

## **Department of Commerce**

This is to certify that Ms. <u>Gruyi Blause</u> of B.Com III Year has successfully completed Certificate Course in "E-Filing of Income Tax Returns" from 12/04/2023 to 02/05/2023 organized by the Department of Commerce, MKR Government Degree College, Devarakonda, Nalgonda District.

S.Sarada Devi

Assistant Professor of Commerce Organising Secretary Ch.Rama Raju
Principal



## MKR GOVERNMENT DEGREE COLLEGE DEVARAKONDA, NALGONDA, TELANGANA

**貑牃牃膌牃媙媙竤竤竤竤竤竤竤竤竤竤竤竤竤竤竤竤竤竤竤竤**竤竤竤竤

(Accredited with B\*\* Grade by NAAC, ISO 9001-2015)

Affiliated to Mahatma Gandhi University



# Report of the Certificate Course on E-Filing of IT Returns

- 1. MKR Go