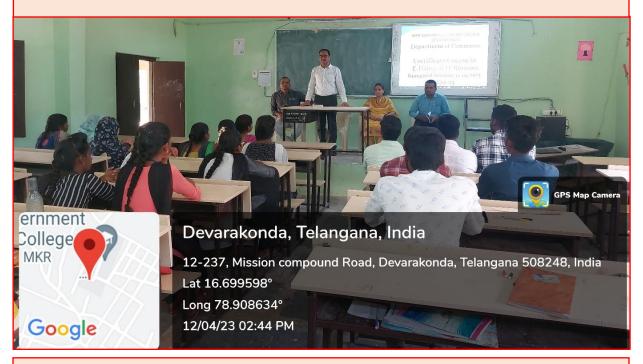

### Glimpses of Certificate Course in E-Filing of IT Returns

Inaugural session of Certificate Course in E-Filing of Income Tax Returns:

Principal addressing the students in the augural Session 12/04/2023