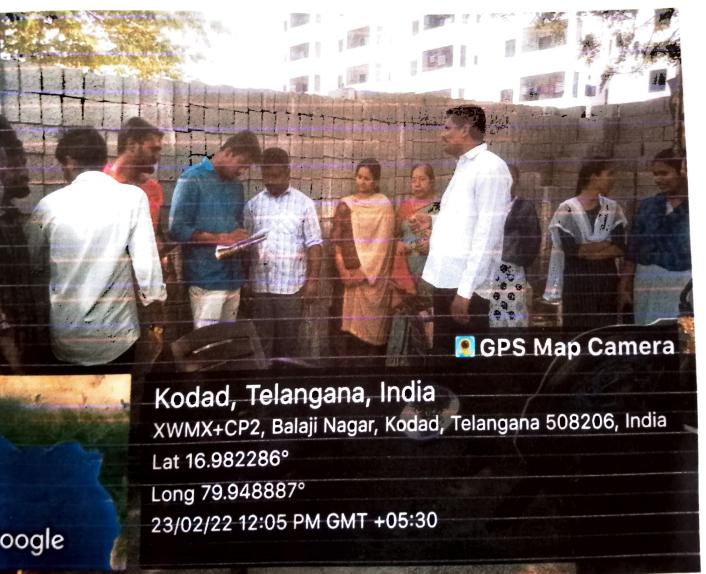

# FIELD VISIT TO

Started to Field Trip from College to Sri Venkata Sai Fly Ash Bricks

At Field Site- Sri Venkata Sai Fly Ash Bricks

**Explaining the Bricks production process** 