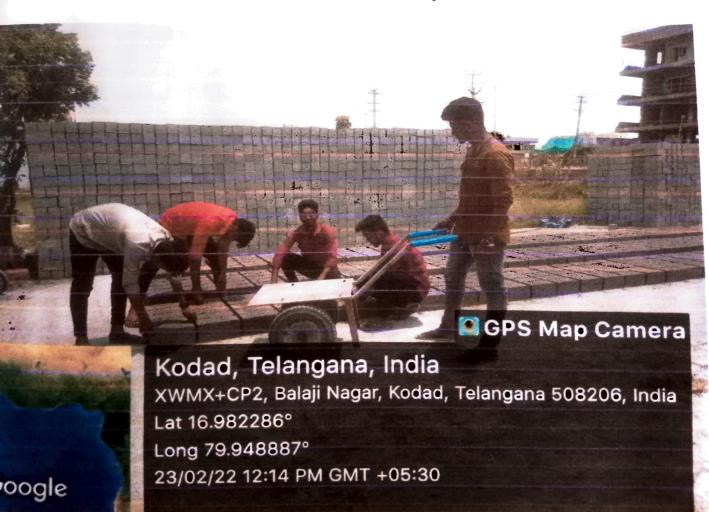

# FIELD VISIT TO

Started to Field Trip from College to Sri Venkata Sai Fly Ash Bricks

At Field Site- Sri Venkata Sai Fly Ash Bricks

**Explaining the Bricks production process** 