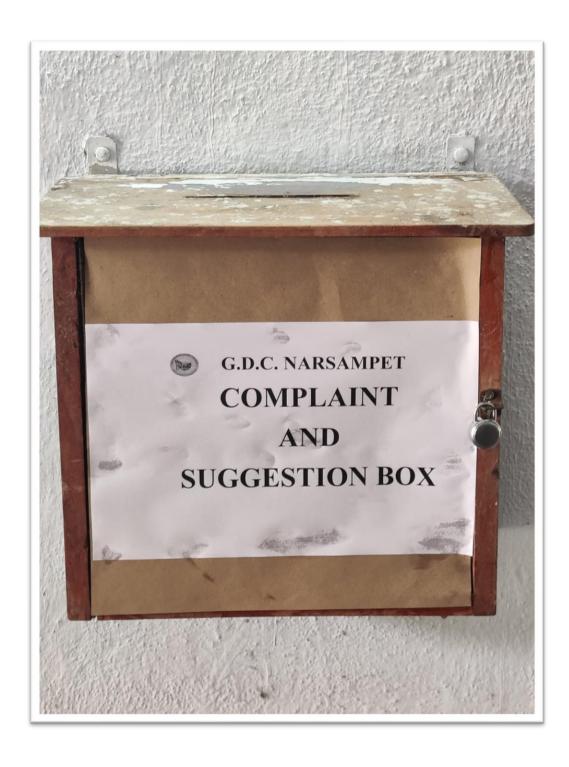

### Any other relevant information

**Complaint Box**: The campus is set with a complaint box which is positioned near the principal's office intended to collect any suggestions or any complaint from female staff and girl students of the campus concerning any abuse or harassment.