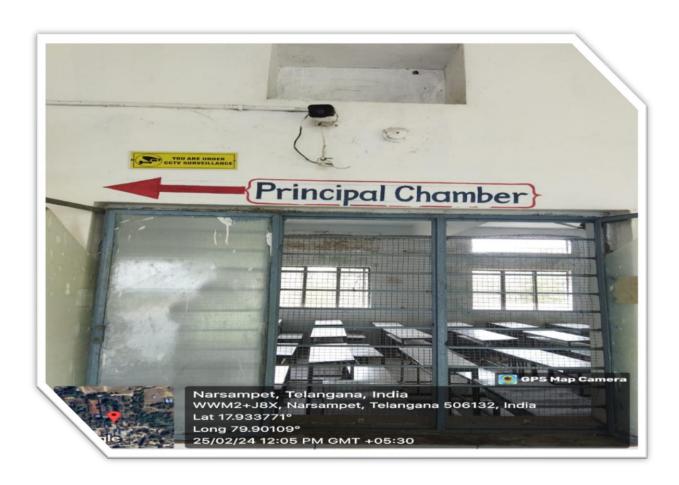

# **CCTV** Camera at Chemistry Laboratory.

**CCTV** Camera at the Principal's Chamber

**Safety and Security**: A Security personnel (Watchman) is appointed on the campus round the clock.