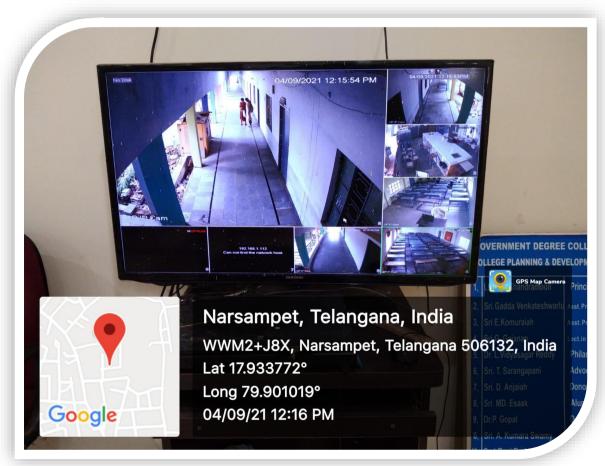

### A. SAFETY AND SECURITY

**CCTV Monitoring**: CCTV cameras are installed on the college premises at the appropriate locations which provide 24 hrs surveillance in order to observe the ongoing activities.

## **CCTV** Camera at the Virtual Classroom.