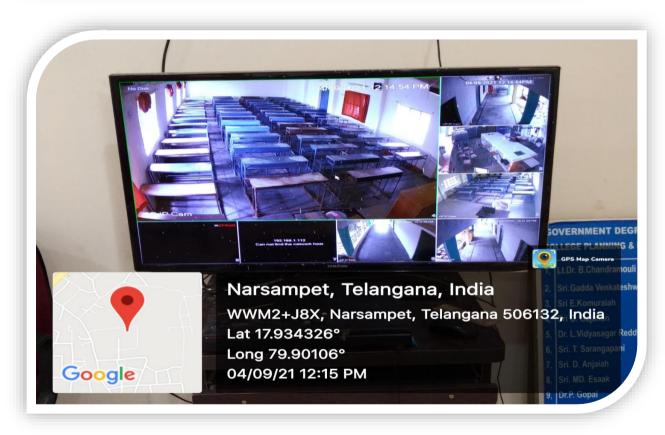

### A. SAFETY AND SECURITY

**CCTV Monitoring**: CCTV cameras are installed on the college premises at the appropriate locations which provide 24 hrs surveillance in order to observe the ongoing activities.

## **CCTV** Camera at the Virtual Classroom.