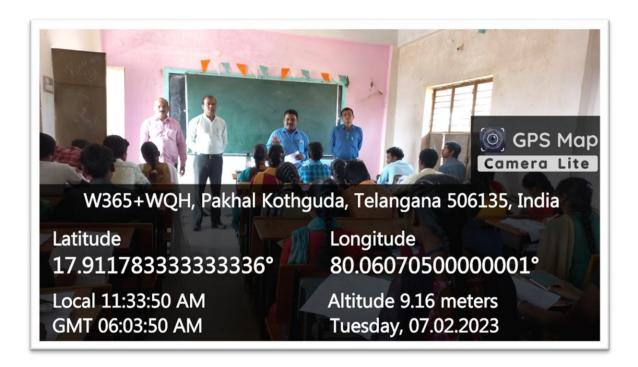

Counseling to Intermediate Second year students of localJunior College about Degree Online Admissions as part of Admission campaign by Staff of GDC Narsampet.