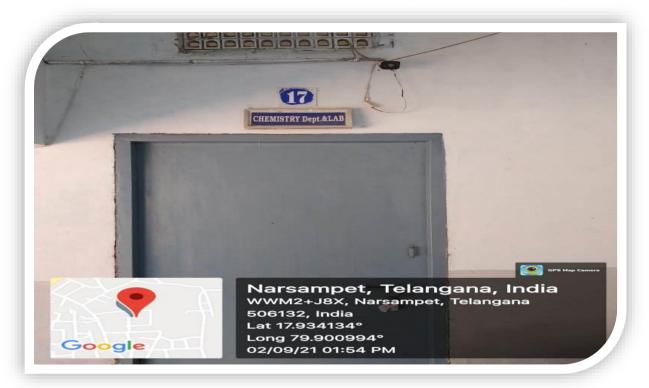

# **CCTV** Camera at Chemistry Laboratory.

**CCTV** Camera at the Principal's Chamber

**Safety and Security**: A Security personnel (Watchman) is appointed on the campus round the clock.