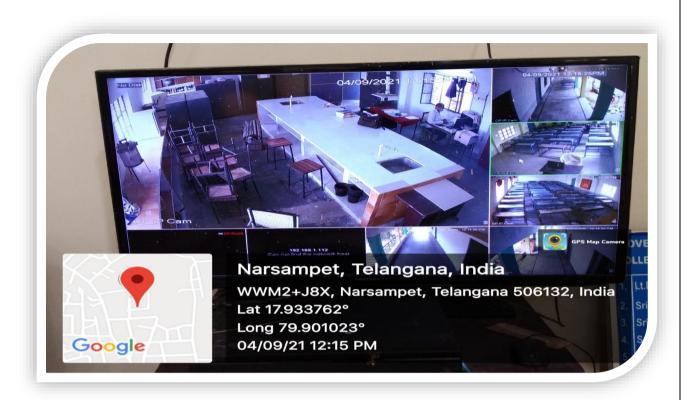

# **CCTV** Camera at Chemistry Laboratory.

**CCTV** Camera at the Principal's Chamber

**Safety and Security**: A Security personnel (Watchman) is appointed on the campus round the clock.