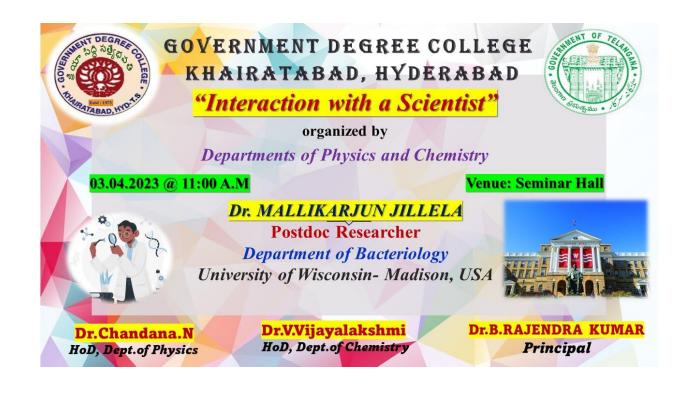

## Government Degree College, Khairatabad, Hyderabad

Department of Chemistry

Extension Lecture: Interaction with a Scientist-"higher Education in Foreign Countries".

Speaker: Dr. Mallikarjun Jillela, Post Doc Researcher, Department of Bacteriology,

University of Wisconsin, Madison, USA.

Date: 3<sup>rd</sup> April 2023.

The Department of chemistry in collaboration with physics department has organized extension lecture on "Higher Education in Foreign Countries". Dr. Mallikarjun sir has given lot of information about higher education admission process, Fee structure and scholarships available to merit students.

He also elaborately explained about the lab facilities in USA Universities. Our students interacted with Dr. Mallikarjun sir and they discussed about advantages of doing higher education in foreign countries.