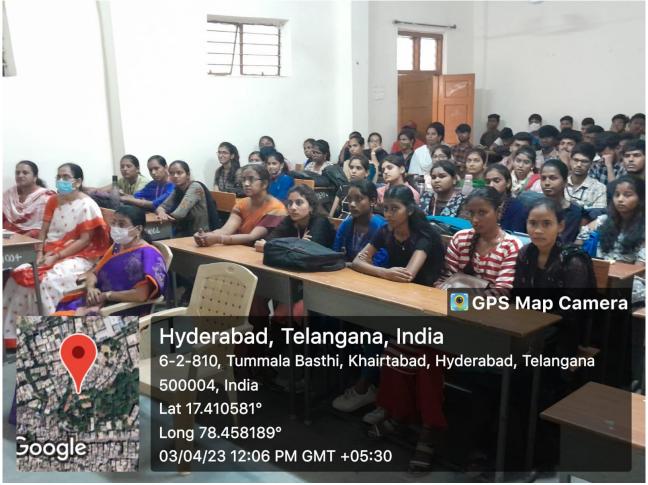

## Government Degree College, Khairatabad, Hyderabad

Department of Chemistry

Extension Lecture: Interaction with a Scientist-"higher Education in Foreign Countries".

Speaker: Dr. Mallikarjun Jillela, Post Doc Researcher, Department of Bacteriology,

University of Wisconsin, Madison, USA.

Date: 3<sup>rd</sup> April 2023.

The Department of chemistry in collaboration with physics department has organized extension lecture on "Higher Education in Foreign Countries". Dr. Mallikarjun sir has given lot of information about higher education admission process, Fee structure and scholarships available to merit students.

He also elaborately explained about the lab facilities in USA Universities. Our students interacted with Dr. Mallikarjun sir and they discussed about advantages of doing higher education in foreign countries.