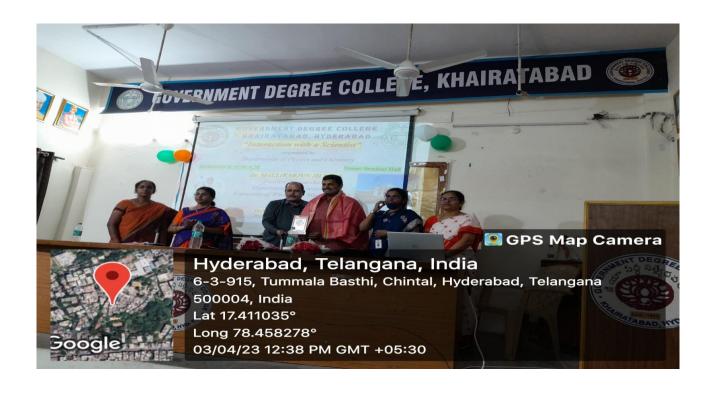

## Government Degree College, Khairatabad, Hyderabad

Department of Chemistry

Extension Lecture: Interaction with a Scientist-"higher Education in Foreign Countries".

Speaker: Dr. Mallikarjun Jillela, Post Doc Researcher, Department of Bacteriology,

University of Wisconsin, Madison, USA.

Date: 3<sup>rd</sup> April 2023.

The Department of chemistry in collaboration with physics department has organized extension lecture on "Higher Education in Foreign Countries". Dr. Mallikarjun sir has given lot of information about higher education admission process, Fee structure and scholarships available to merit students.

He also elaborately explained about the lab facilities in USA Universities. Our students interacted with Dr. Mallikarjun sir and they discussed about advantages of doing higher education in foreign countries.