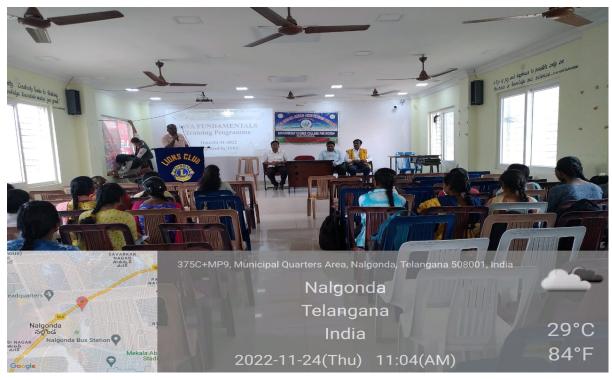

------------------------|
| Progrmme Name             | "JAVA Foundation Training"                                    |
| Date                      | 24/11/2022 to 26/11/2022                                      |
| Time                      | 10.00 to 16.00                                                |
| Venue                     | Auditorium, GDC(W), Nalgonda                                  |
| No. of Participants       | Staff-7 Student s-60 Total-67                                 |
| Chief Guest               | Dr.Ghanshyam, Principal, GDC(W),<br>Nalgonda                  |
| Organizer                 | Sri Ch. Narasimha Raju, Assistant Professor of<br>Mathematics |
| Resource Person from TASK | Mr.Pranay                                                     |

### **INAGURATION**



**G.**Yadagiri Asst.Pof.of English Inaugurated the Session



P.Ravi Chandra HOD of Computer Dept motivating the students in Inaugurated the Session



**Trainer Mr. Pranay Explaining the Importance of JAVA Programming** 



**Trainer explaining how to execute JAVA Programmes** 





**JAVA Practical Training session in Sudhamurthy Lab** 





**Students Practicing JAVA Programmes in Sudhamurthy Lab** 

### **Valedictory Session**





Principal Dr. Ghanshyam sir addressing the students in Valedictory Session



TSKC Coordinator CH.Narasimha Raju sir addressing the students in Valedictory Session



Principal Sir and Students felicitating the Trainer





IQAC Coordinator& HOD of Comp.Dept P.Ravi Chandra sir addressing the students in Valedictory Session



B.S.S.P Rajasekhar Asst.Prof.o