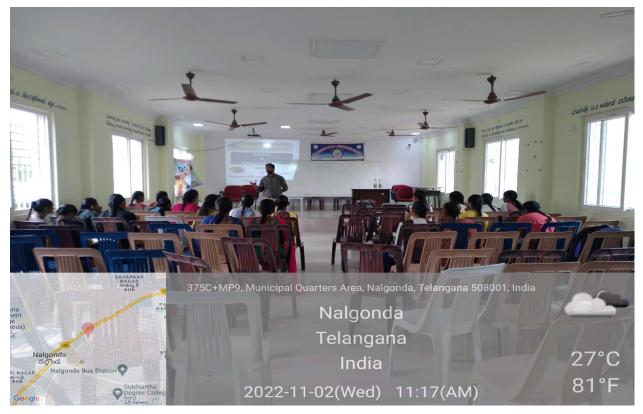

## Aptitude and Reasoning Session Conducted on 2/11/2022 & 3/11/2022

TSKC GDC(W) Nalgonda Association with TASK ConductedAptitude and Reasoning Session on 2/11/2022 & 3/11/2022 .Resource person B.Bhasker from TASK Explained shortcut methods to solve Aptitude and reasoning questions and he explained how to solve aptitude part in competitive exams .All TASK registered students attended the session.

TASK Resource person B.Bhasker Explaining the Importance of Aptitude & Reasoning