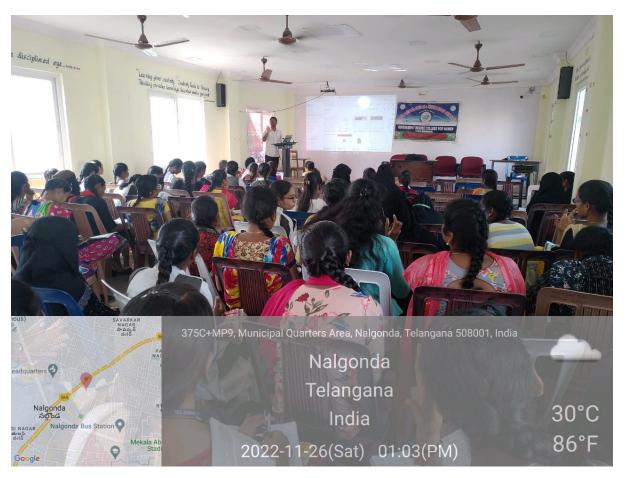

## Aptitude and Reasoning Session Conducted on 2/11/2022 & 3/11/2022

TSKC GDC(W) Nalgonda Association with TASK ConductedAptitude and Reasoning Session on 2/11/2022 & 3/11/2022 .Resource person B.Bhasker from TASK Explained shortcut methods to solve Aptitude and reasoning questions and he explained how to solve aptitude part in competitive exams .All TASK registered students attended the session.

### **Welcome To**

**Aptitude & Reasoning Skills Training** 

From 2/11/2022 to 3/11/2022

By TSKC,TASK

| Details                | of Programme                                                  |
|------------------------|---------------------------------------------------------------|
| <b>Progrmme Name</b>   | Aptitude&Reasoning skills Training                            |
| Date                   | 2/11/2022 to 3/11/2022                                        |
| Time                   | 10.30 to 16.00                                                |
| Venue                  | Auditorium, GDC(W), Nalgonda                                  |
| No. of<br>Participants | Staff-4 Studens- 66 Total-71                                  |
| <b>Chief Guest</b>     | Dr.Ghanshyam, Principal, GDC(W),<br>Nalgonda                  |
| Organizer              | Sri Ch. Narasimha Raju, Assistant Professor of<br>Mathematics |

TASK Resource person B.Bhasker Explaining the Importance of Aptitude & Reasoning