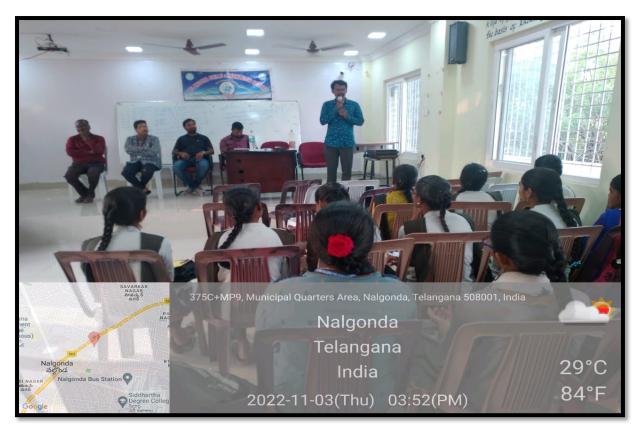

### B.S.S.P Rajasekhar Asst.Prof.of Maths Addressing the gathering

| Trainer Mr.B.Bha | asker Addressing  | the gathering   |        |  |
|------------------|-------------------|-----------------|--------|--|
| Students attende | ed for Aptitude a | nd Reasoning Se | ession |  |
|                  |                   |                 |        |  |
|                  |                   |                 |        |  |
|                  |                   |                 |        |  |
|                  |                   |                 |        |  |
|                  |                   |                 |        |  |
|                  |                   |                 |        |  |
|                  |                   |                 |        |  |
|                  |                   |                 |        |  |
|                  |                   |                 |        |  |
|                  |                   |                 |        |  |
|                  |                   |                 |        |  |
|                  |                   |                 |        |  |
|                  |                   |                 |        |  |
|                  |                   |                 |        |  |
|                  |                   |                 |        |  |
|                  |                   |                 |        |  |