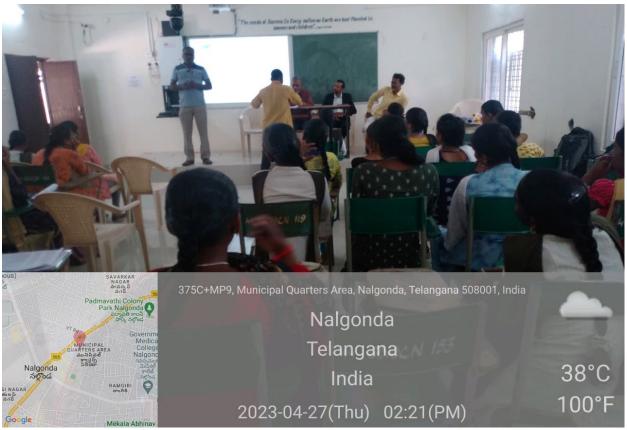

### B.S.S.P Rajasekhar Asst.Prof.of Maths Addressing the gathering

| Trainer Mr.B.Bha | asker Addressing  | the gathering   |        |  |
|------------------|-------------------|-----------------|--------|--|
| Students attende | ed for Aptitude a | nd Reasoning Se | ession |  |
|                  |                   |                 |        |  |
|                  |                   |                 |        |  |
|                  |                   |                 |        |  |
|                  |                   |                 |        |  |
|                  |                   |                 |        |  |
|                  |                   |                 |        |  |
|                  |                   |                 |        |  |
|                  |                   |                 |        |  |
|                  |                   |                 |        |  |
|                  |                   |                 |        |  |
|                  |                   |                 |        |  |
|                  |                   |                 |        |  |
|                  |                   |                 |        |  |
|                  |                   |                 |        |  |
|                  |                   |                 |        |  |
|                  |                   |                 |        |  |