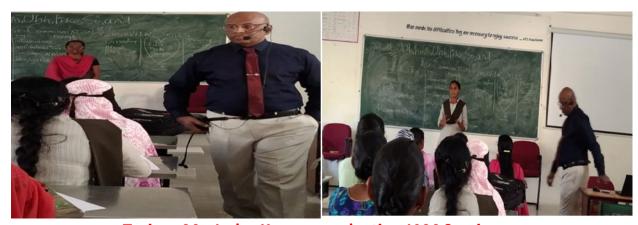

### B.S.S.P Rajasekhar Asst.Prof.of Maths Addressing the gathering

| Trainer Mr.B.Bha | asker Addressing  | the gathering   |        |  |
|------------------|-------------------|-----------------|--------|--|
| Students attende | ed for Aptitude a | nd Reasoning Se | ession |  |
|                  |                   |                 |        |  |
|                  |                   |                 |        |  |
|                  |                   |                 |        |  |
|                  |                   |                 |        |  |
|                  |                   |                 |        |  |
|                  |                   |                 |        |  |
|                  |                   |                 |        |  |
|                  |                   |                 |        |  |
|                  |                   |                 |        |  |
|                  |                   |                 |        |  |
|                  |                   |                 |        |  |
|                  |                   |                 |        |  |
|                  |                   |                 |        |  |
|                  |                   |                 |        |  |
|                  |                   |                 |        |  |
|                  |                   |                 |        |  |