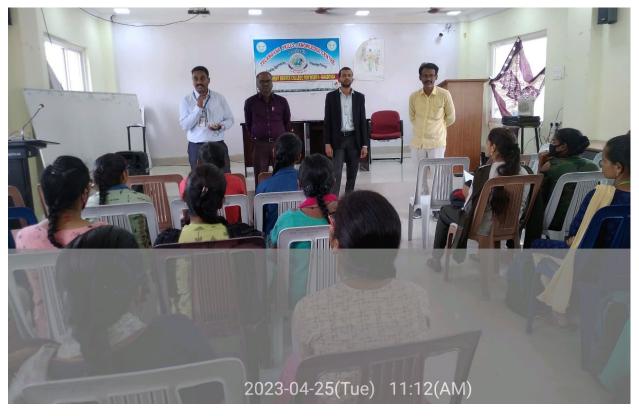

### **Valedictory Session**

**Students Giving feed back after completion of Training Programme** 

TSKC Coordinator CH.Narasimha Raju Asst.Prof.of Maths Addressing the gathering

G.Yadagiri Asst.Prof.of English Addressing the gathering

### B.S.S.P Rajasekhar Asst.Prof.of Maths Addressing the gathering

| Trainer Mr.B.Bha | asker Addressing  | the gathering   |        |  |
|------------------|-------------------|-----------------|--------|--|
| Students attende | ed for Aptitude a | nd Reasoning Se | ession |  |
|                  |                   |                 |        |  |
|                  |                   |                 |        |  |
|                  |                   |                 |        |  |
|                  |                   |                 |        |  |
|                  |                   |                 |        |  |
|                  |                   |                 |        |  |
|                  |                   |                 |        |  |
|                  |                   |                 |        |  |
|                  |                   |                 |        |  |
|                  |                   |                 |        |  |
|                  |                   |                 |        |  |
|                  |                   |                 |        |  |
|                  |                   |                 |        |  |
|                  |                   |                 |        |  |
|                  |                   |                 |        |  |
|                  |                   |                 |        |  |