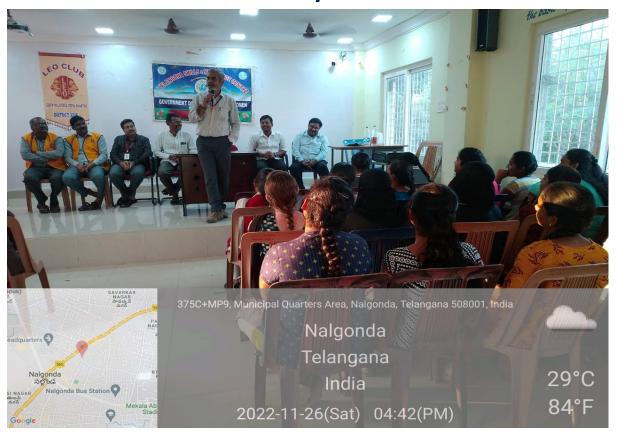

### **Valedictory Session**

**Students Giving feed back after completion of Training Programme** 

TSKC Coordinator CH.Narasimha Raju Asst.Prof.of Maths Addressing the gathering

G.Yadagiri Asst.Prof.of English Addressing the gathering

### B.S.S.P Rajasekhar Asst.Prof.of Maths Addressing the gathering

| Trainer Mr.B.Bha | asker Addressing  | the gathering   |        |  |
|------------------|-------------------|-----------------|--------|--|
| Students attende | ed for Aptitude a | nd Reasoning Se | ession |  |
|                  |                   |                 |        |  |
|                  |                   |                 |        |  |
|                  |                   |                 |        |  |
|                  |                   |                 |        |  |
|                  |                   |                 |        |  |
|                  |                   |                 |        |  |
|                  |                   |                 |        |  |
|                  |                   |                 |        |  |
|                  |                   |                 |        |  |
|                  |                   |                 |        |  |
|                  |                   |                 |        |  |
|                  |                   |                 |        |  |
|                  |                   |                 |        |  |
|                  |                   |                 |        |  |
|                  |                   |                 |        |  |
|                  |                   |                 |        |  |