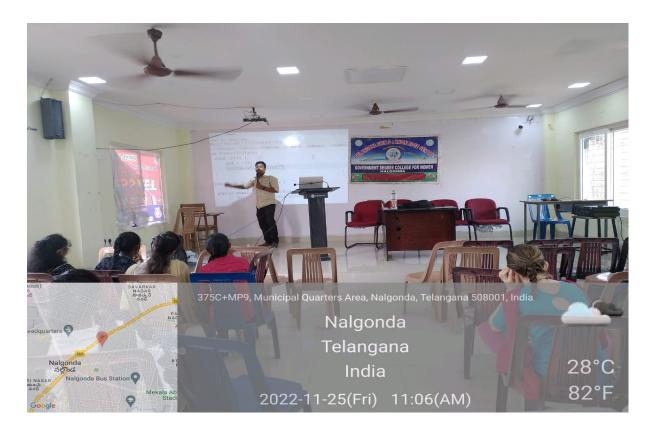

### B.S.S.P Rajasekhar Asst.Prof.of Maths Addressing the gathering

| Trainer Mr.B.Bha | asker Addressing  | the gathering   |        |  |
|------------------|-------------------|-----------------|--------|--|
| Students attende | ed for Aptitude a | nd Reasoning Se | ession |  |
|                  |                   |                 |        |  |
|                  |                   |                 |        |  |
|                  |                   |                 |        |  |
|                  |                   |                 |        |  |
|                  |                   |                 |        |  |
|                  |                   |                 |        |  |
|                  |                   |                 |        |  |
|                  |                   |                 |        |  |
|                  |                   |                 |        |  |
|                  |                   |                 |        |  |
|                  |                   |                 |        |  |
|                  |                   |                 |        |  |
|                  |                   |                 |        |  |
|                  |                   |                 |        |  |
|                  |                   |                 |        |  |
|                  |                   |                 |        |  |