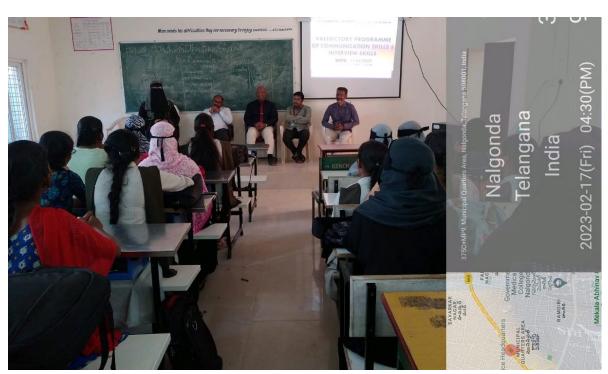

### **Valedictory Session**

**Students Giving feed back after completion of Training Programme** 

TSKC Coordinator CH.Narasimha Raju Asst.Prof.of Maths Addressing the gathering

G.Yadagiri Asst.Prof.of English Addressing the gathering

### B.S.S.P Rajasekhar Asst.Prof.of Maths Addressing the gathering

| Trainer Mr.B.Bha | asker Addressing  | the gathering   |        |  |
|------------------|-------------------|-----------------|--------|--|
| Students attende | ed for Aptitude a | nd Reasoning Se | ession |  |
|                  |                   |                 |        |  |
|                  |                   |                 |        |  |
|                  |                   |                 |        |  |
|                  |                   |                 |        |  |
|                  |                   |                 |        |  |
|                  |                   |                 |        |  |
|                  |                   |                 |        |  |
|                  |                   |                 |        |  |
|                  |                   |                 |        |  |
|                  |                   |                 |        |  |
|                  |                   |                 |        |  |
|                  |                   |                 |        |  |
|                  |                   |                 |        |  |
|                  |                   |                 |        |  |
|                  |                   |                 |        |  |
|                  |                   |                 |        |  |