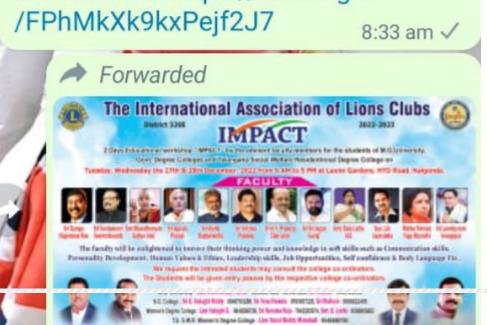

- 5.1.3 Capacity building and skills enhancement initiatives taken by the institution include the following (10)
- 1. Soft skills, 2. Language and communication skills, 3. Life skills (Yoga, physical fitness, health and hygiene), 4. ICT/computing skills