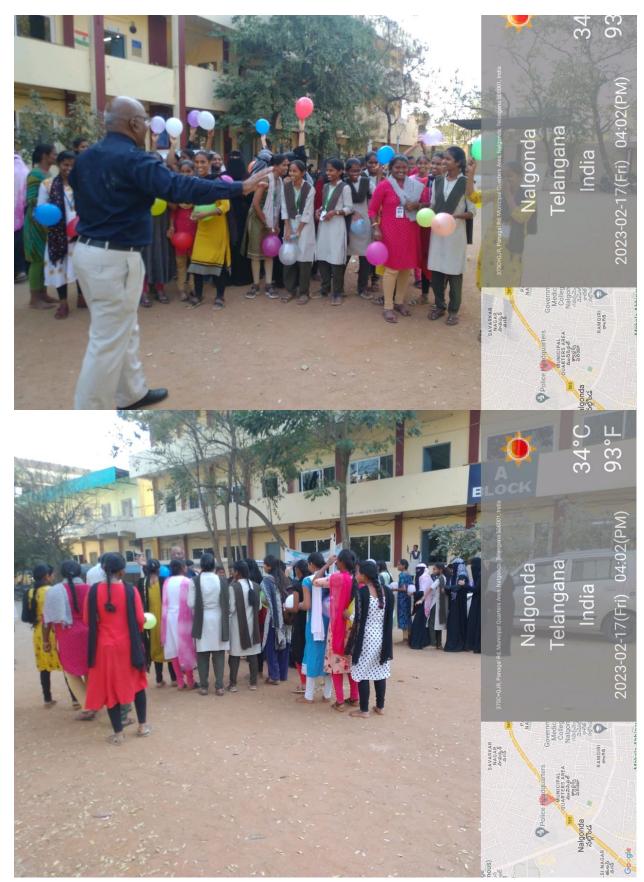

### **Valedictory Session**

**Students Giving feed back after completion of Training Programme** 

TSKC Coordinator CH.Narasimha Raju Asst.Prof.of Maths Addressing the gathering

G.Yadagiri Asst.Prof.of English Addressing the gathering

### B.S.S.P Rajasekhar Asst.Prof.of Maths Addressing the gathering

| Trainer Mr.B.Bha | asker Addressing  | the gathering   |        |  |
|------------------|-------------------|-----------------|--------|--|
| Students attende | ed for Aptitude a | nd Reasoning Se | ession |  |
|                  |                   |                 |        |  |
|                  |                   |                 |        |  |
|                  |                   |                 |        |  |
|                  |                   |                 |        |  |
|                  |                   |                 |        |  |
|                  |                   |                 |        |  |
|                  |                   |                 |        |  |
|                  |                   |                 |        |  |
|                  |                   |                 |        |  |
|                  |                   |                 |        |  |
|                  |                   |                 |        |  |
|                  |                   |                 |        |  |
|                  |                   |                 |        |  |
|                  |                   |                 |        |  |
|                  |                   |                 |        |  |
|                  |                   |                 |        |  |