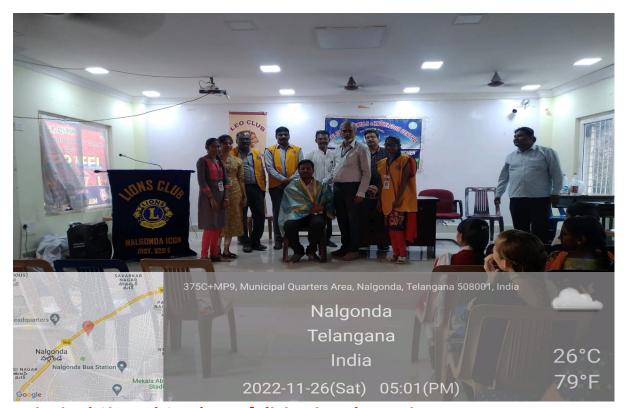

### **Valedictory Session**

**Students Giving feed back after completion of Training Programme** 

TSKC Coordinator CH.Narasimha Raju Asst.Prof.of Maths Addressing the gathering

G.Yadagiri Asst.Prof.of English Addressing the gathering