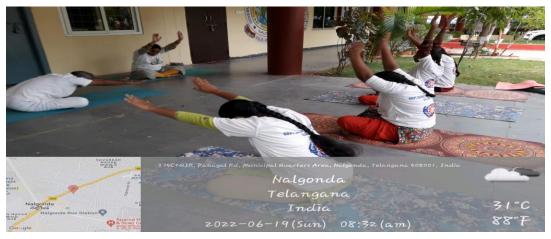

- 5.1.3 Capacity building and skills enhancement initiatives taken by the institution include the following (10)
- 1. Soft skills, 2. Language and communication skills, 3. Life skills (Yoga, physical fitness, health and hygiene), 4. ICT/computing skills