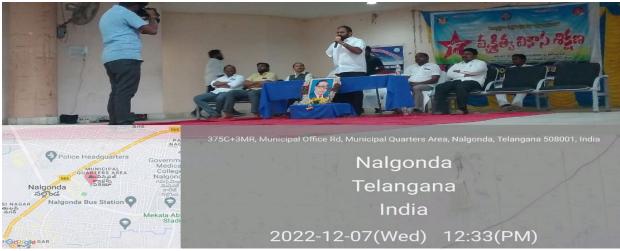

### B.S.S.P Rajasekhar Asst.Prof.of Maths Addressing the gathering

| Trainer Mr.B.Bha | asker Addressing  | the gathering   |        |  |
|------------------|-------------------|-----------------|--------|--|
| Students attende | ed for Aptitude a | nd Reasoning Se | ession |  |
|                  |                   |                 |        |  |
|                  |                   |                 |        |  |
|                  |                   |                 |        |  |
|                  |                   |                 |        |  |
|                  |                   |                 |        |  |
|                  |                   |                 |        |  |
|                  |                   |                 |        |  |
|                  |                   |                 |        |  |
|                  |                   |                 |        |  |
|                  |                   |                 |        |  |
|                  |                   |                 |        |  |
|                  |                   |                 |        |  |
|                  |                   |                 |        |  |
|                  |                   |                 |        |  |
|                  |                   |                 |        |  |
|                  |                   |                 |        |  |