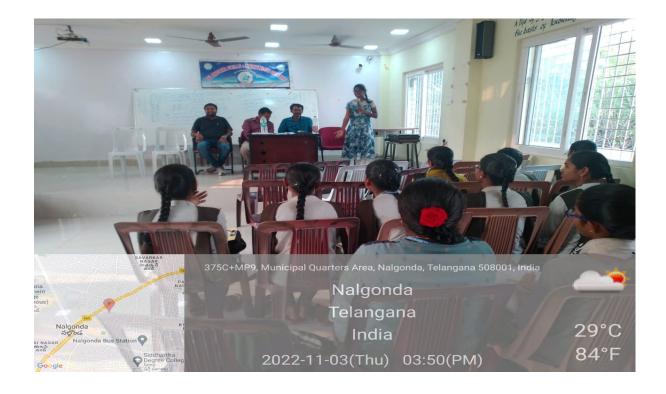

### **Valedictory Session**

**Students Giving feed back after completion of Training Programme** 

TSKC Coordinator CH.Narasimha Raju Asst.Prof.of Maths Addressing the gathering

G.Yadagiri Asst.Prof.of English Addressing the gathering

### B.S.S.P Rajasekhar Asst.Prof.of Maths Addressing the gathering

| Trainer Mr.B.Bha | asker Addressing  | the gathering   |        |  |
|------------------|-------------------|-----------------|--------|--|
| Students attende | ed for Aptitude a | nd Reasoning Se | ession |  |
|                  |                   |                 |        |  |
|                  |                   |                 |        |  |
|                  |                   |                 |        |  |
|                  |                   |                 |        |  |
|                  |                   |                 |        |  |
|                  |                   |                 |        |  |
|                  |                   |                 |        |  |
|                  |                   |                 |        |  |
|                  |                   |                 |        |  |
|                  |                   |                 |        |  |
|                  |                   |                 |        |  |
|                  |                   |                 |        |  |
|                  |                   |                 |        |  |
|                  |                   |                 |        |  |
|                  |                   |                 |        |  |
|                  |                   |                 |        |  |