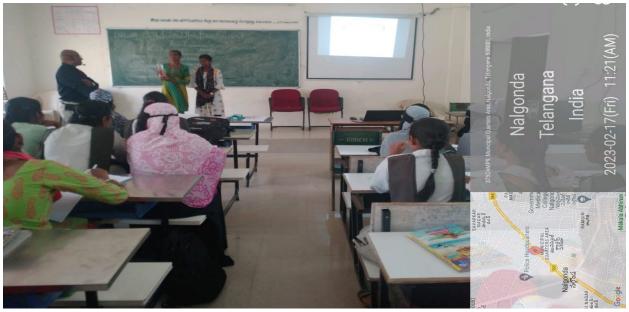

## Aptitude and Reasoning Session Conducted on 2/11/2022 & 3/11/2022

TSKC GDC(W) Nalgonda Association with TASK ConductedAptitude and Reasoning Session on 2/11/2022 & 3/11/2022 .Resource person B.Bhasker from TASK Explained shortcut methods to solve Aptitude and reasoning questions and he explained how to solve aptitude part in competitive exams .All TASK registered students attended the session.

### **Welcome To**

**Aptitude & Reasoning Skills Training** 

From 2/11/2022 to 3/11/2022

By TSKC,TASK

| Details                | of Programme                                                  |
|------------------------|---------------------------------------------------------------|
| <b>Progrmme Name</b>   | Aptitude&Reasoning skills Training                            |
| Date                   | 2/11/2022 to 3/11/2022                                        |
| Time                   | 10.30 to 16.00                                                |
| Venue                  | Auditorium, GDC(W), Nalgonda                                  |
| No. of<br>Participants | Staff-4 Studens- 66 Total-71                                  |
| <b>Chief Guest</b>     | Dr.Ghanshyam, Principal, GDC(W),<br>Nalgonda                  |
| Organizer              | Sri Ch. Narasimha Raju, Assistant Professor of<br>Mathematics |

TASK Resource person B.Bhasker Explaining the Importance of Aptitude & Reasoning