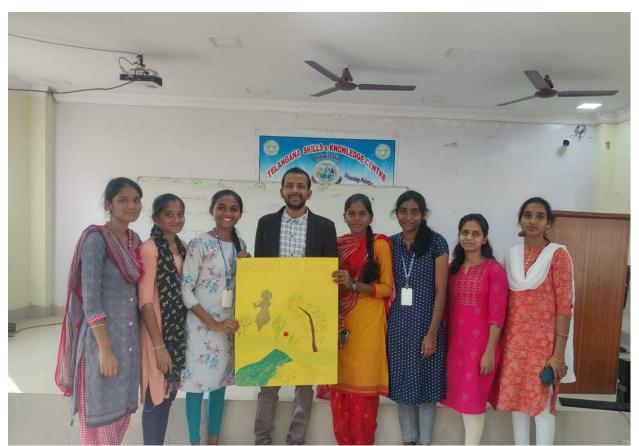

### **Valedictory Session**

**Students Giving feed back after completion of Training Programme** 

TSKC Coordinator CH.Narasimha Raju Asst.Prof.of Maths Addressing the gathering

G.Yadagiri Asst.Prof.of English Addressing the gathering