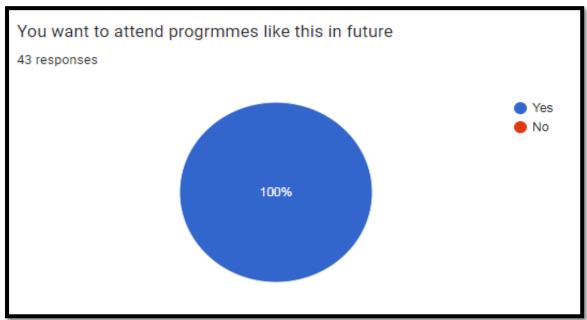

|                    |                            |
|           | \<br>\<br>\ | \frac{1}{\sqrt{1}} | \frac{1}{\sqrt{1}} | <i>V V V V V V V V V V</i> |

| -        |             | 1 | _ |   |
|----------|-------------|---|---|---|
| /        |             |   |   |   |
| -        |             |   |   |   |
|          |             |   |   |   |
| /        |             |   |   |   |
| 5        | 4           | 3 | 2 | 1 |
| -        | ·           | + |   |   |
| -        | -           | + | 1 |   |
| _        | +           | + | 1 |   |
| <u> </u> | 1           |   |   |   |
|          | 5<br>V<br>V | - |   |   |

| 2 |  |
|---|--|
|   |  |
|   |  |
| - |  |
|   |  |
|   |  |
|   |  |
|   |  |
| - |  |

Additional Comments (If Any)

Name: Alavanya

### **ONLINE STUDENTS FEED BACK**





### Personality Development Programme Conducted On 07/12/2022

As part of TSKC activitie, Personality Development Session is conducted on 07-12-2022 at 10.30 Am in Dr.B.R.Ambedkar Bhavan. The resource person Sri Laxman , Personality Development Trainer & Psychologist , enlightened our students on "Personality development and Communication Skills", he talked about the cleaning of brain cells through positive thinking.and asked the students to live happiliy not to resort to jealous,anger and negative thoughts. Further , He advised the students to speak continuously to get command over the language. This is conducted with the collaboration of NSS and TSKC. Almost 200 students participated in the session and and they felt that they got benefited through this session. G.Yadagiri Asst.Prof.o