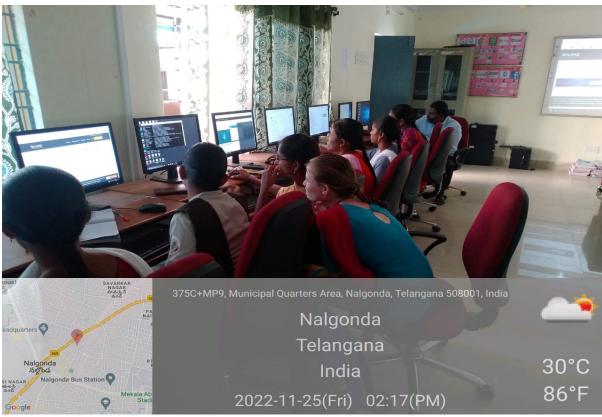

- 5.1.3 Capacity building and skills enhancement initiatives taken by the institution include the following (10)
- 1. Soft skills, 2. Language and communication skills, 3. Life skills (Yoga, physical fitness, health and hygiene), 4. ICT/computing skills