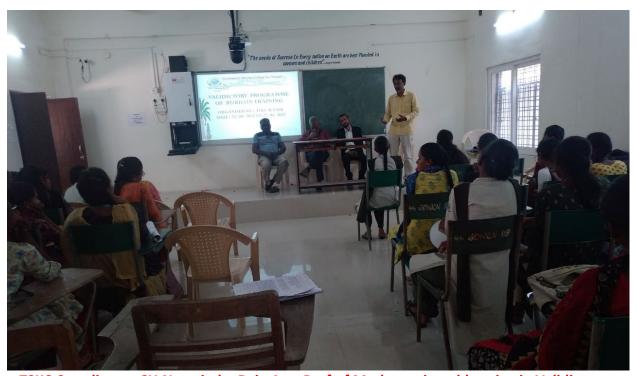

### B.S.S.P Rajasekhar Asst.Prof.of Maths Addressing the gathering

| Trainer Mr.B.Bha | asker Addressing  | the gathering   |        |  |
|------------------|-------------------|-----------------|--------|--|
| Students attende | ed for Aptitude a | nd Reasoning Se | ession |  |
|                  |                   |                 |        |  |
|                  |                   |                 |        |  |
|                  |                   |                 |        |  |
|                  |                   |                 |        |  |
|                  |                   |                 |        |  |
|                  |                   |                 |        |  |
|                  |                   |                 |        |  |
|                  |                   |                 |        |  |
|                  |                   |                 |        |  |
|                  |                   |                 |        |  |
|                  |                   |                 |        |  |
|                  |                   |                 |        |  |
|                  |                   |                 |        |  |
|                  |                   |                 |        |  |
|                  |                   |                 |        |  |
|                  |                   |                 |        |  |