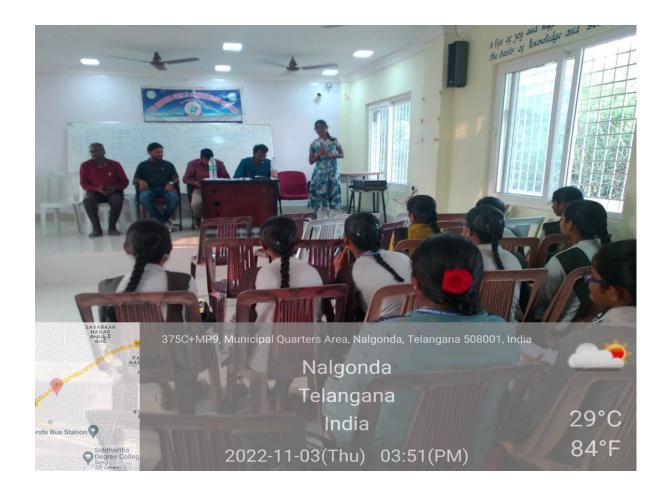

### **Valedictory Session**

**Students Giving feed back after completion of Training Programme** 

TSKC Coordinator CH.Narasimha Raju Asst.Prof.of Maths Addressing the gathering

G.Yadagiri Asst.Prof.of English Addressing the gathering