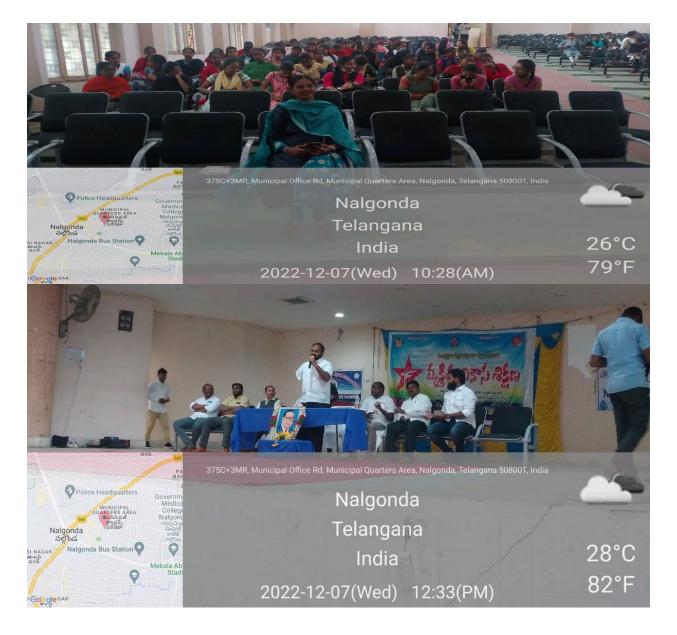

### **Valedictory Session**

**Students Giving feed back after completion of Training Programme** 

TSKC Coordinator CH.Narasimha Raju Asst.Prof.of Maths Addressing the gathering

G.Yadagiri Asst.Prof.of English Addressing the gathering

### B.S.S.P Rajasekhar Asst.Prof.of Maths Addressing the gathering

| Trainer Mr.B.Bha | asker Addressing  | the gathering   |        |  |
|------------------|-------------------|-----------------|--------|--|
| Students attende | ed for Aptitude a | nd Reasoning Se | ession |  |
|                  |                   |                 |        |  |
|                  |                   |                 |        |  |
|                  |                   |                 |        |  |
|                  |                   |                 |        |  |
|                  |                   |                 |        |  |
|                  |                   |                 |        |  |
|                  |                   |                 |        |  |
|                  |                   |                 |        |  |
|                  |                   |                 |        |  |
|                  |                   |                 |        |  |
|                  |                   |                 |        |  |
|                  |                   |                 |        |  |
|                  |                   |                 |        |  |
|                  |                   |                 |        |  |
|                  |                   |                 |        |  |
|                  |                   |                 |        |  |