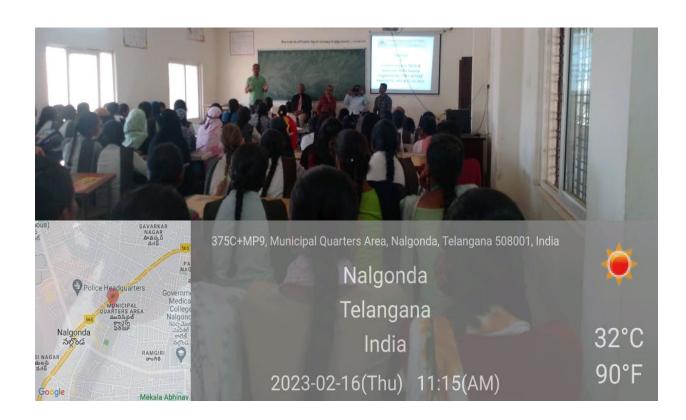

## Aptitude and Reasoning Session Conducted on 2/11/2022 & 3/11/2022

TSKC GDC(W) Nalgonda Association with TASK ConductedAptitude and Reasoning Session on 2/11/2022 & 3/11/2022 .Resource person B.Bhasker from TASK Explained shortcut methods to solve Aptitude and reasoning questions and he explained how to solve aptitude part in competitive exams .All TASK registered students attended the session.

### **Welcome To**

**Aptitude & Reasoning Skills Training** 

From 2/11/2022 to 3/11/2022

By TSKC,TASK

| Details                | of Programme                                                  |
|------------------------|---------------------------------------------------------------|
| <b>Progrmme Name</b>   | Aptitude&Reasoning skills Training                            |
| Date                   | 2/11/2022 to 3/11/2022                                        |
| Time                   | 10.30 to 16.00                                                |
| Venue                  | Auditorium, GDC(W), Nalgonda                                  |
| No. of<br>Participants | Staff-4 Studens- 66 Total-71                                  |
| <b>Chief Guest</b>     | Dr.Ghanshyam, Principal, GDC(W),<br>Nalgonda                  |
| Organizer              | Sri Ch. Narasimha Raju, Assistant Professor of<br>Mathematics |