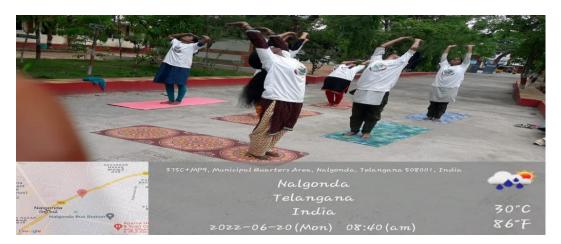

- 5.1.3 Capacity building and skills enhancement initiatives taken by the institution include the following (10)
- 1. Soft skills, 2. Language and communication skills, 3. Life skills (Yoga, physical fitness, health and hygiene), 4. ICT/computing skills