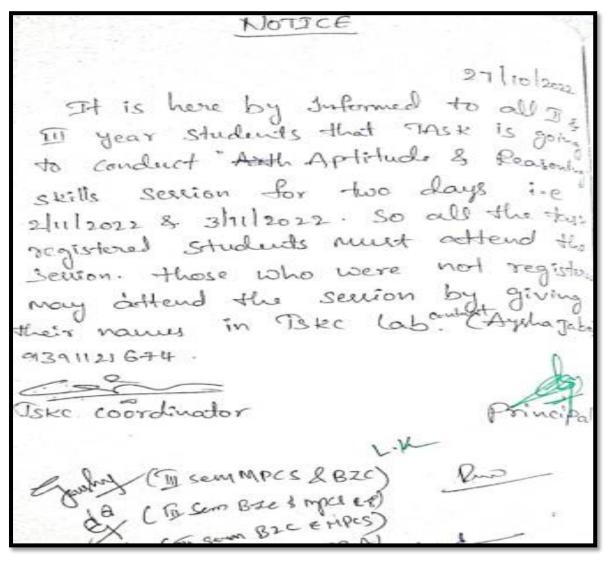

## Aptitude and Reasoning Session Conducted on 2/11/2022 & 3/11/2022

TSKC GDC(W) Nalgonda Association with TASK ConductedAptitude and Reasoning Session on 2/11/2022 & 3/11/2022 .Resource person B.Bhasker from TASK Explained shortcut methods to solve Aptitude and reasoning questions and he explained how to solve aptitude part in competitive exams .All TASK registered students attended the session.

### **Welcome To**

**Aptitude & Reasoning Skills Training** 

From 2/11/2022 to 3/11/2022

By TSKC,TASK

| Details                | of Programme                                                  |
|------------------------|---------------------------------------------------------------|
| <b>Progrmme Name</b>   | Aptitude&Reasoning skills Training                            |
| Date                   | 2/11/2022 to 3/11/2022                                        |
| Time                   | 10.30 to 16.00                                                |
| Venue                  | Auditorium, GDC(W), Nalgonda                                  |
| No. of<br>Participants | Staff-4 Studens- 66 Total-71                                  |
| <b>Chief Guest</b>     | Dr.Ghanshyam, Principal, GDC(W),<br>Nalgonda                  |
| Organizer              | Sri Ch. Narasimha Raju, Assistant Professor of<br>Mathematics |