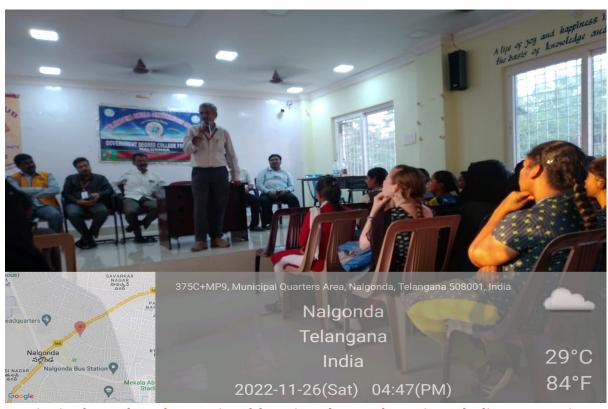

### **Valedictory Session**

**Students Giving feed back after completion of Training Programme** 

TSKC Coordinator CH.Narasimha Raju Asst.Prof.of Maths Addressing the gathering

G.Yadagiri Asst.Prof.of English Addressing the gathering

### B.S.S.P Rajasekhar Asst.Prof.of Maths Addressing the gathering

| Trainer Mr.B.Bha | asker Addressing  | the gathering   |        |  |
|------------------|-------------------|-----------------|--------|--|
| Students attende | ed for Aptitude a | nd Reasoning Se | ession |  |
|                  |                   |                 |        |  |
|                  |                   |                 |        |  |
|                  |                   |                 |        |  |
|                  |                   |                 |        |  |
|                  |                   |                 |        |  |
|                  |                   |                 |        |  |
|                  |                   |                 |        |  |
|                  |                   |                 |        |  |
|                  |                   |                 |        |  |
|                  |                   |                 |        |  |
|                  |                   |                 |        |  |
|                  |                   |                 |        |  |
|                  |                   |                 |        |  |
|                  |                   |                 |        |  |
|                  |                   |                 |        |  |
|                  |                   |                 |        |  |