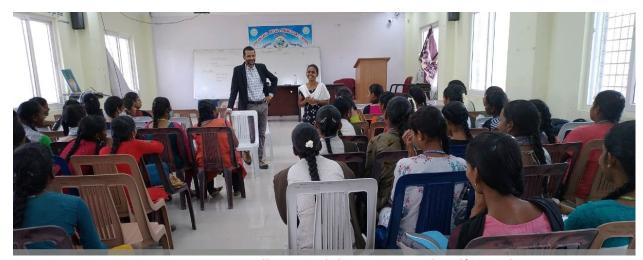

### **Valedictory Session**

**Students Giving feed back after completion of Training Programme** 

TSKC Coordinator CH.Narasimha Raju Asst.Prof.of Maths Addressing the gathering

G.Yadagiri Asst.Prof.of English Addressing the gathering

### B.S.S.P Rajasekhar Asst.Prof.of Maths Addressing the gathering

| Trainer Mr.B.Bha | asker Addressing  | the gathering   |        |  |
|------------------|-------------------|-----------------|--------|--|
| Students attende | ed for Aptitude a | nd Reasoning Se | ession |  |
|                  |                   |                 |        |  |
|                  |                   |                 |        |  |
|                  |                   |                 |        |  |
|                  |                   |                 |        |  |
|                  |                   |                 |        |  |
|                  |                   |                 |        |  |
|                  |                   |                 |        |  |
|                  |                   |                 |        |  |
|                  |                   |                 |        |  |
|                  |                   |                 |        |  |
|                  |                   |                 |        |  |
|                  |                   |                 |        |  |
|                  |                   |                 |        |  |
|                  |                   |                 |        |  |
|                  |                   |                 |        |  |
|                  |                   |                 |        |  |