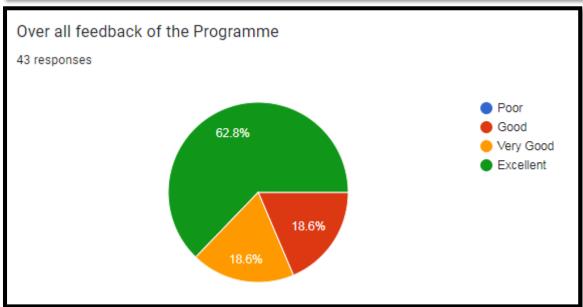

|                    |                            |
|           | \<br>\<br>\ | \frac{1}{\sqrt{1}} | \frac{1}{\sqrt{1}} | <i>V V V V V V V V V V</i> |

| -        |             | 1 | _ |   |
|----------|-------------|---|---|---|
| /        |             |   |   |   |
| -        |             |   |   |   |
|          |             |   |   |   |
| /        |             |   |   |   |
| 5        | 4           | 3 | 2 | 1 |
| -        | ·           | + |   |   |
| -        | -           | + | 1 |   |
| _        | +           | + | 1 |   |
| <u> </u> | 1           |   |   |   |
|          | 5<br>V<br>V | - |   |   |

| 2 |  |
|---|--|
|   |  |
|   |  |
| - |  |
|   |  |
|   |  |
|   |  |
|   |  |
| - |  |

Additional Comments (If Any)

Name: Alavanya

### **ONLINE STUDENTS FEED BACK**





### Personality Development Programme Conducted On 07/12/2022

As part of TSKC activitie, Personality Development Session is conducted on 07-12-2022 at 10.30 Am in Dr.B.R.Ambedkar Bhavan. The resource person Sri Laxman , Personality Development Trainer & Psychologist , enlightened our students on "Personality development and Communication Skills", he talked about the cleaning of brain cells through positive thinking.and asked the students to live happiliy not to resort to jealous,anger and negative thoughts. Further , He advised the students to speak continuously to get command over the language. This is conducted with the collaboration of NSS and TSKC. Almost 200 students participated in the session and and they felt that they got benefited through this session. G.Yadagiri Asst.Prof.of