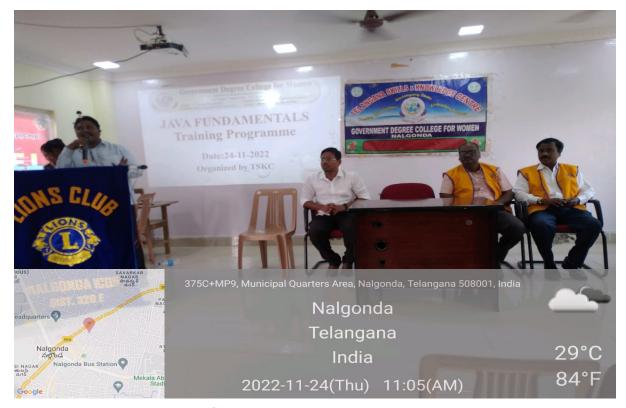

Foundation Training"                                    |
| Date                      | 24/11/2022 to 26/11/2022                                      |
| Time                      | 10.00 to 16.00                                                |
| Venue                     | Auditorium, GDC(W), Nalgonda                                  |
| No. of Participants       | Staff-7 Student s-60 Total-67                                 |
| Chief Guest               | Dr.Ghanshyam, Principal, GDC(W),<br>Nalgonda                  |
| Organizer                 | Sri Ch. Narasimha Raju, Assistant Professor of<br>Mathematics |
| Resource Person from TASK | Mr.Pranay                                                     |

### **INAGURATION**



**G.**Yadagiri Asst.Pof.of English Inaugurated the Session



P.Ravi Chandra HOD of Computer Dept motivating the students in Inaugurated the Session



**Trainer Mr. Pranay Explaining the Importance of JAVA Programming** 



**Trainer explaining how to execute JAVA Programmes** 





**JAVA Practical Training session in Sudhamurthy Lab** 





**Students Practicing JAVA Programmes in Sudhamurthy Lab** 

### **Valedictory Session**





Principal Dr. Ghanshyam sir addressing the students in Valedictory Session



TSKC Coordinator CH.Narasimha Raju sir addressing the students in Valedictory Session



Principal Sir and Students felicitating the Trainer





IQAC Coordinator& HOD of Comp.Dept P.Ravi Chandra sir addressing the students in Valedictory Session



B.S.S.P Rajasekhar Asst.Prof.of Maths addressing the students in Valedictory Session



G.Ya