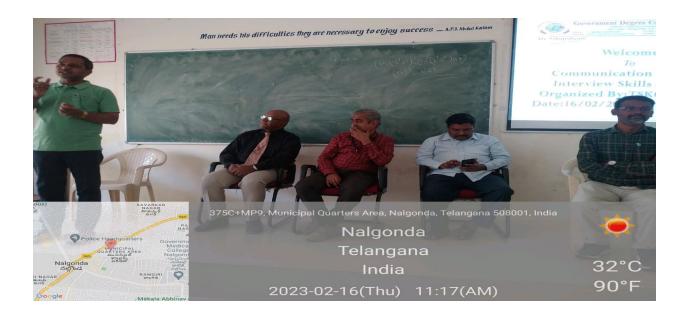

- 5.1.3 Capacity building and skills enhancement initiatives taken by the institution include the following (10)
- 1. Soft skills, 2. Language and communication skills, 3. Life skills (Yoga, physical fitness, health and hygiene), 4. ICT/computing skills