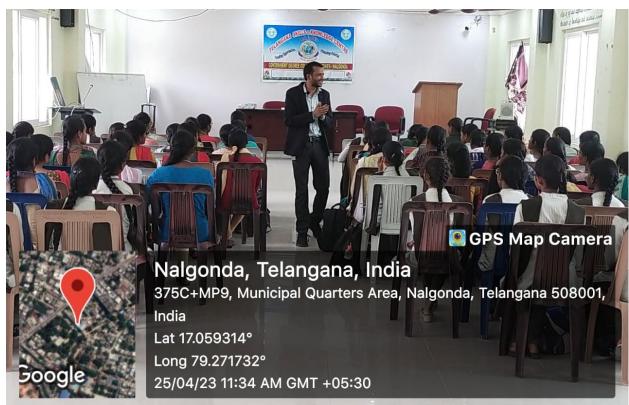

## Aptitude and Reasoning Session Conducted on 2/11/2022 & 3/11/2022

TSKC GDC(W) Nalgonda Association with TASK ConductedAptitude and Reasoning Session on 2/11/2022 & 3/11/2022 .Resource person B.Bhasker from TASK Explained shortcut methods to solve Aptitude and reasoning questions and he explained how to solve aptitude part in competitive exams .All TASK registered students attended the session.