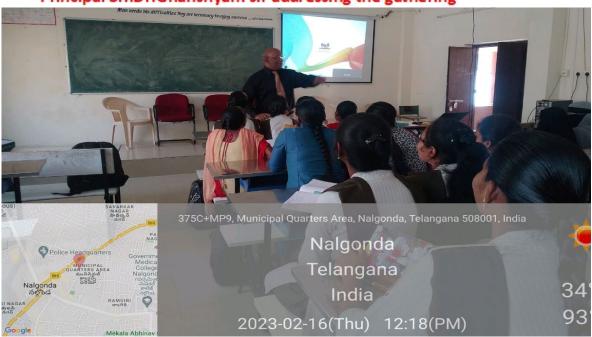

### **Valedictory Session**

**Students Giving feed back after completion of Training Programme** 

TSKC Coordinator CH.Narasimha Raju Asst.Prof.of Maths Addressing the gathering

G.Yadagiri Asst.Prof.of English Addressing the gathering