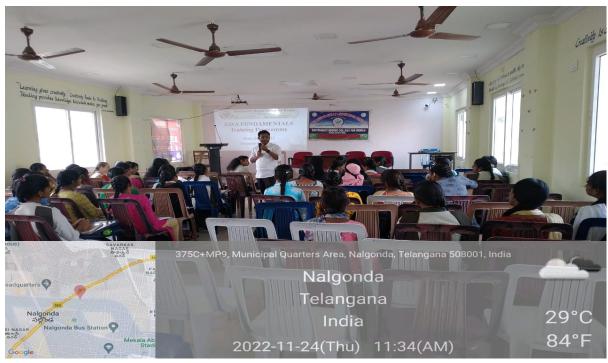

## Aptitude and Reasoning Session Conducted on 2/11/2022 & 3/11/2022

TSKC GDC(W) Nalgonda Association with TASK ConductedAptitude and Reasoning Session on 2/11/2022 & 3/11/2022 .Resource person B.Bhasker from TASK Explained shortcut methods to solve Aptitude and reasoning questions and he explained how to solve aptitude part in competitive exams .All TASK registered students attended the session.

TASK Resource person B.Bhasker Explaining the Importance of Aptitude & Reasoning