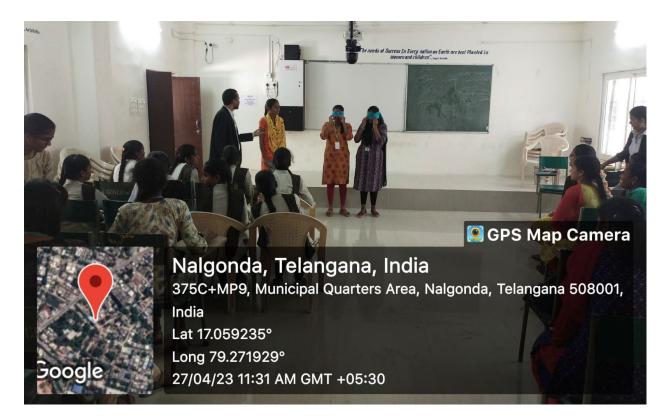

### **Valedictory Session**

**Students Giving feed back after completion of Training Programme** 

TSKC Coordinator CH.Narasimha Raju Asst.Prof.of Maths Addressing the gathering

G.Yadagiri Asst.Prof.of English Addressing the gathering