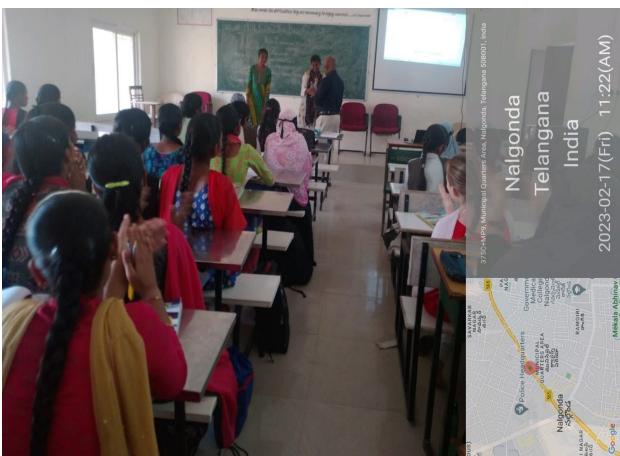

## Aptitude and Reasoning Session Conducted on 2/11/2022 & 3/11/2022

TSKC GDC(W) Nalgonda Association with TASK ConductedAptitude and Reasoning Session on 2/11/2022 & 3/11/2022 .Resource person B.Bhasker from TASK Explained shortcut methods to solve Aptitude and reasoning questions and he explained how to solve aptitude part in competitive exams .All TASK registered students attended the session.

### **Welcome To**

**Aptitude & Reasoning Skills Training** 

From 2/11/2022 to 3/11/2022

By TSKC,TASK

| Details                | of Programme                                                  |
|------------------------|---------------------------------------------------------------|
| <b>Progrmme Name</b>   | Aptitude&Reasoning skills Training                            |
| Date                   | 2/11/2022 to 3/11/2022                                        |
| Time                   | 10.30 to 16.00                                                |
| Venue                  | Auditorium, GDC(W), Nalgonda                                  |
| No. of<br>Participants | Staff-4 Studens- 66 Total-71                                  |
| <b>Chief Guest</b>     | Dr.Ghanshyam, Principal, GDC(W),<br>Nalgonda                  |
| Organizer              | Sri Ch. Narasimha Raju, Assistant Professor of<br>Mathematics |

TASK Resource person B.Bhasker Explaining the Importance of Aptitude & Reasoning