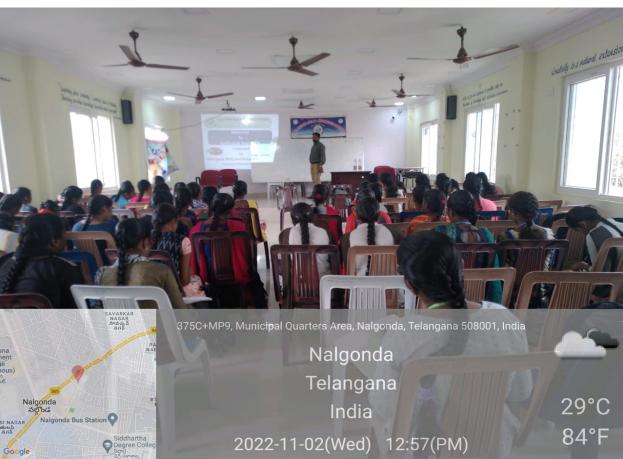

## Aptitude and Reasoning Session Conducted on 2/11/2022 & 3/11/2022

TSKC GDC(W) Nalgonda Association with TASK ConductedAptitude and Reasoning Session on 2/11/2022 & 3/11/2022 .Resource person B.Bhasker from TASK Explained shortcut methods to solve Aptitude and reasoning questions and he explained how to solve aptitude part in competitive exams .All TASK registered students attended the session.

TASK Resource person B.Bhasker Explaining the Importance of Aptitude & Reasoning