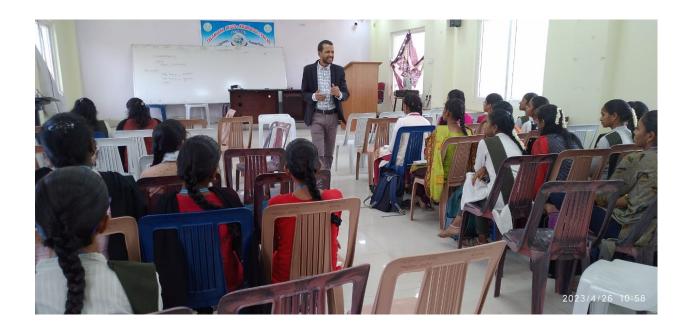

TASK Resource person B.Bhasker Explaining the Importance of Aptitude & Reasoning

### B.S.S.P Rajasekhar Asst.Prof.of Maths Addressing the gathering

| Trainer Mr.B.Bha | asker Addressing  | the gathering   |        |  |
|------------------|-------------------|-----------------|--------|--|
| Students attende | ed for Aptitude a | nd Reasoning Se | ession |  |
|                  |                   |                 |        |  |
|                  |                   |                 |        |  |
|                  |                   |                 |        |  |
|                  |                   |                 |        |  |
|                  |                   |                 |        |  |
|                  |                   |                 |        |  |
|                  |                   |                 |        |  |
|                  |                   |                 |        |  |
|                  |                   |                 |        |  |
|                  |                   |                 |        |  |
|                  |                   |                 |        |  |
|                  |                   |                 |        |  |
|                  |                   |                 |        |  |
|                  |                   |                 |        |  |
|                  |                   |                 |        |  |
|                  |                   |                 |        |  |