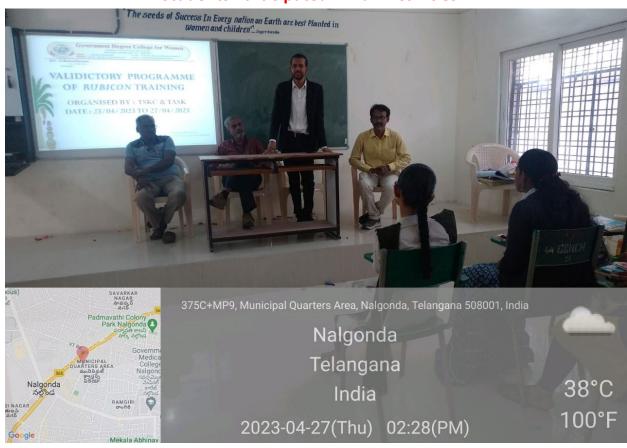

### **Valedictory Session**

**Students Giving feed back after completion of Training Programme** 

TSKC Coordinator CH.Narasimha Raju Asst.Prof.of Maths Addressing the gathering

G.Yadagiri Asst.Prof.of English Addressing the gathering