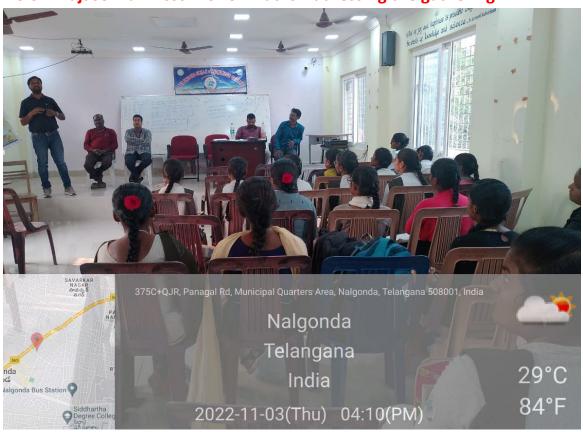

## Aptitude and Reasoning Session Conducted on 2/11/2022 & 3/11/2022

TSKC GDC(W) Nalgonda Association with TASK ConductedAptitude and Reasoning Session on 2/11/2022 & 3/11/2022 .Resource person B.Bhasker from TASK Explained shortcut methods to solve Aptitude and reasoning questions and he explained how to solve aptitude part in competitive exams .All TASK registered students attended the session.

TASK Resource person B.Bhasker Explaining the Importance of Aptitude & Reasoning