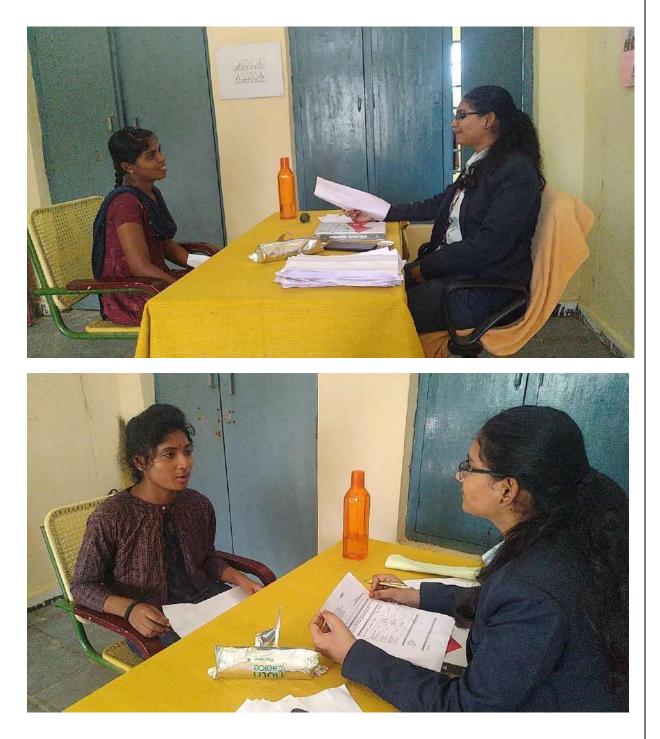

#### JOB DRIVE

The department of TSKC and Druvanth Solutions Conducted a JOB Drive on 14-10-2022. In this Drive Job Opportunities will get in Various Banks.

In this Drive Dhruvanth Solutions Jadcharla Branch HR Manager in Banala Sruthi Reddy, Principal Sri.S.Suresh, Head of the Department of Commerce Sri. Ayodya Ramulu and TSKC Coordinator Smt D.Sattemma Head of the Department of Mathematics. And TSKC Full Time Mentor K.Nagendra Chary Participated. In this Drive 121 Students participated

In this drive, 68 students faced the interview, and 13 are selected for the drive. 47 students are rejected in the drive. 8 students are on hold.

HR Sruthi Madam interacting with Students about Dhruvanth Solutions

Principal Sri.S.Suresh telling about this Dhruvanth Solutions

Students listening interestingly Speech

## HR Sruthi taking interviews for Participants