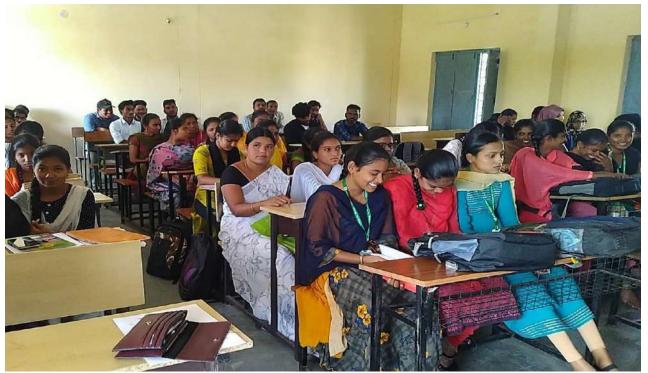

#### JOB DRIVE

The department of TSKC and Druvanth Solutions Conducted a JOB Drive on 14-10-2022. In this Drive Job Opportunities will get in Various Banks.

In this Drive Dhruvanth Solutions Jadcharla Branch HR Manager in Banala Sruthi Reddy, Principal Sri.S.Suresh, Head of the Department of Commerce Sri. Ayodya Ramulu and TSKC Coordinator Smt D.Sattemma Head of the Department of Mathematics. And TSKC Full Time Mentor K.Nagendra Chary Participated. In this Drive 121 Students participated

In this drive, 68 students faced the interview, and 13 are selected for the drive. 47 students are rejected in the drive. 8 students are on hold.

HR Sruthi Madam interacting with Students about Dhruvanth Solutions