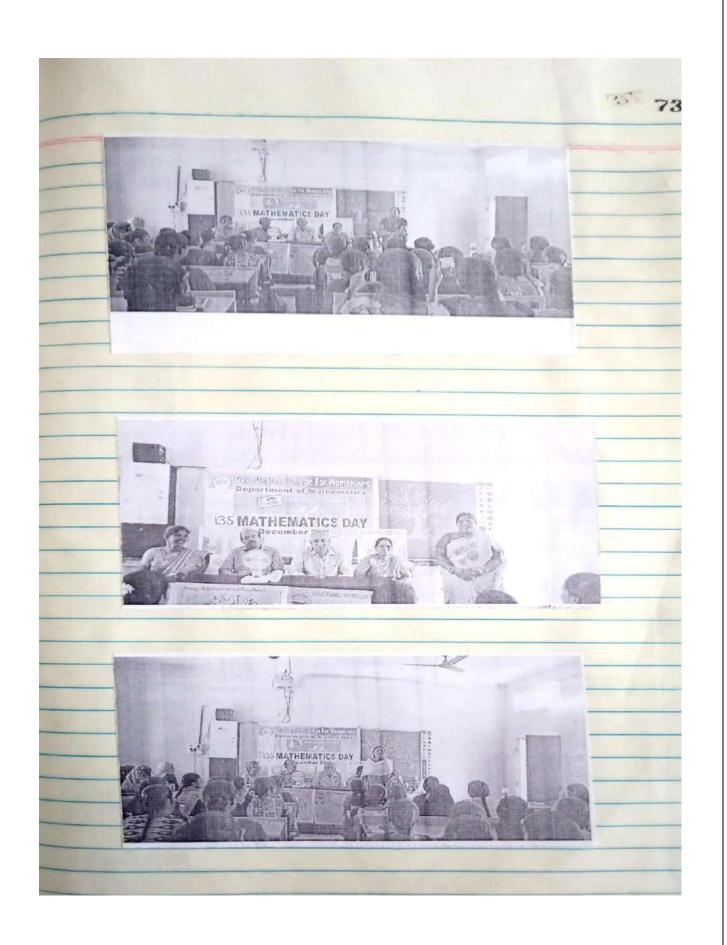

# 7.2.1 Best Practices

| S.No | Content                         | Link          |
|------|---------------------------------|---------------|
|      |                                 |               |
| 1    | Mentor Mentee System            | View Document |
| 2    | Democratic And Citizenry Values | View Document |
| 3    | Job Mela 1                      | View Document |
| 4    | Job Mela 2                      | View Document |
| 5    | Mathematics Day                 | View Document |
| 6    | National Voter's Day            | View Document |
| 7    | International Women's Day       | View Document |