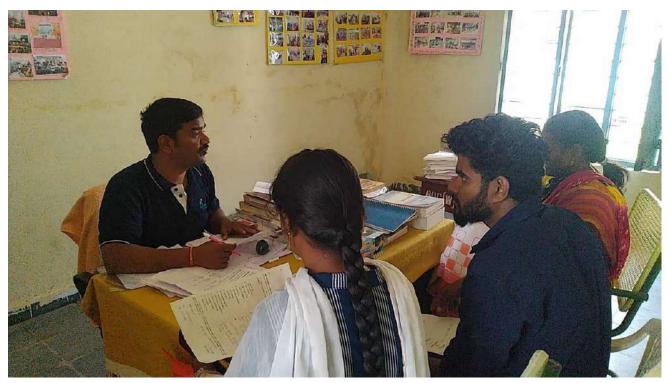

In this drive, 68 students faced the interview, and 13 are selected for the drive. 47 students are rejected in the drive. 8 students are on hold.

HR Sruthi Madam interacting with Students about Dhruvanth Solutions

## HR Sruthi taking interviews for Participants