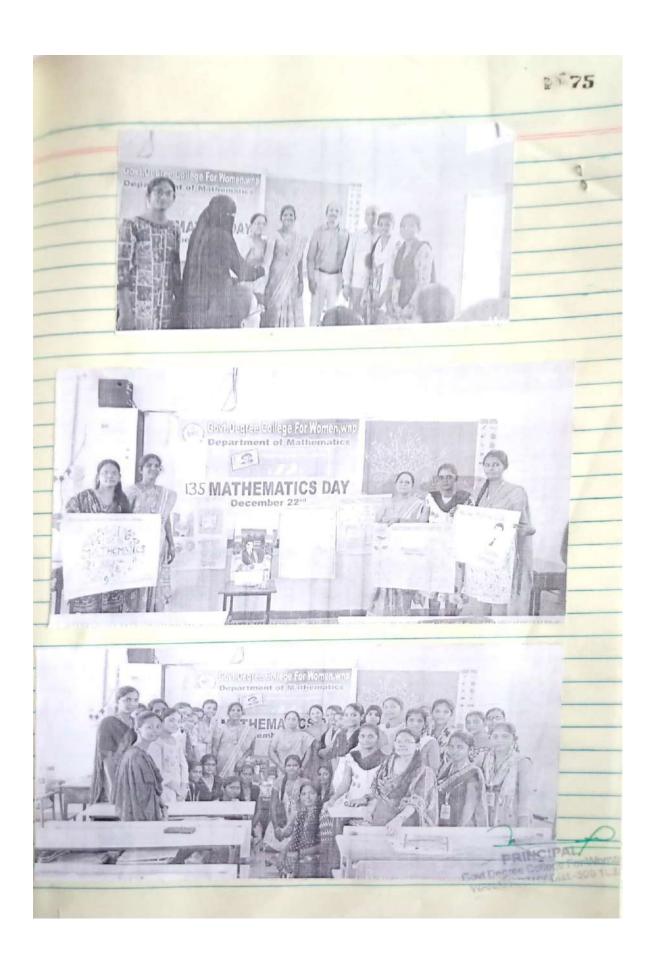

# 7.2.1 Best Practices

| S.No | Content                         | Link          |
|------|---------------------------------|---------------|
|      |                                 |               |
| 1    | Mentor Mentee System            | View Document |
| 2    | Democratic And Citizenry Values | View Document |
| 3    | Job Mela 1                      | View Document |
| 4    | Job Mela 2                      | View Document |
| 5    | Mathematics Day                 | View Document |
| 6    | National Voter's Day            | View Document |
| 7    | International Women's Day       | View Document |