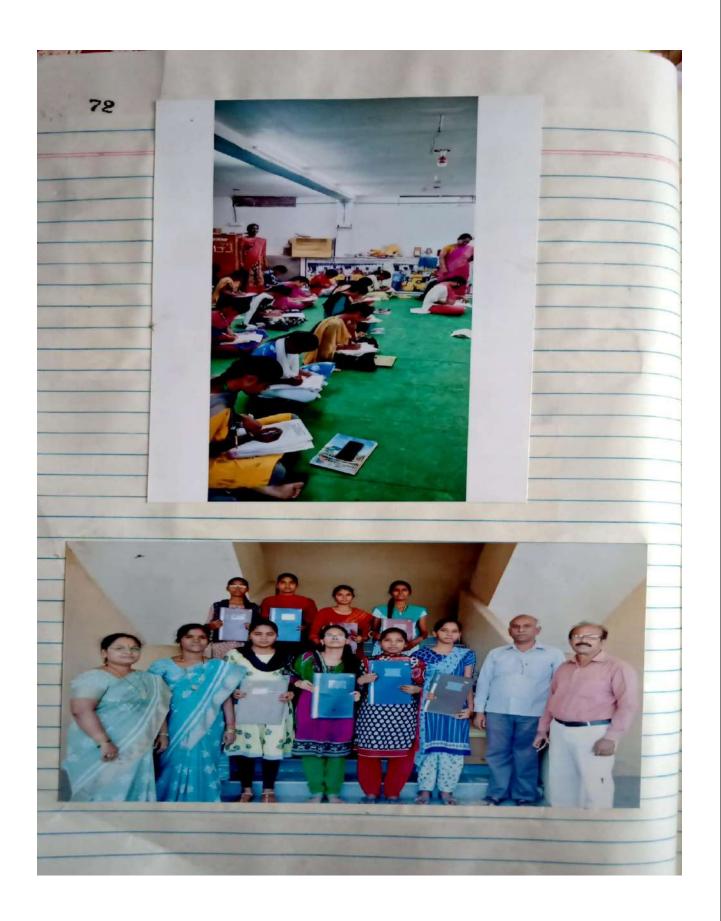

h garland.

Sattemma madam sing a beautiful song on Maths and Students are very much inspired with the song and speech. Yuva Roopa Lakshmi gave speech about Ramanujan and told about inspirable persons in Maths.

Staff members Manjula, Pushpa, Doulamma, Sri. Venkata Prasad Six gave their valuable speeches.

our Principal Sri.S. Sweeth gave valuable speech to the students.



.69 List of winners in the competitions Reasoning & Aptitude Test :-1) 1<sup>st</sup> Palze - T. Susmitha - IIIy 2<sup>nd</sup> Paize - M. Mahalarmi - IIIy 3<sup>ad</sup> Paize - Kazmin Begum -SUDOKU :-1st Paize - K. Indhy - ILy 2nd Prize - V. Swetha - Iy 3rd Prize - B. Varalaxmi - Ty chast :-1st Prize - Szavani - IIIy 2nd Prize - B. Yamini - Iy 3rd Prize - Jalavathi - Iy Consollation prize - Bharathi - Thy PRINCIPA













## GOVT. DEGREE COLLEGE FOR WOMEN WANAPARTHY DEPARTMENT OF MATHEMATICS APTITUDE AND REASONING TEST

| Student Name                      | :                               | ND ILLA                   | oning I                  | LOI           |
|-----------------------------------|---------------------------------|---------------------------|--------------------------|---------------|
| Studying Year                     | :                               |                           |                          |               |
| Studying Group                    | o:                              |                           |                          |               |
| Roll Number                       | :                               |                           |