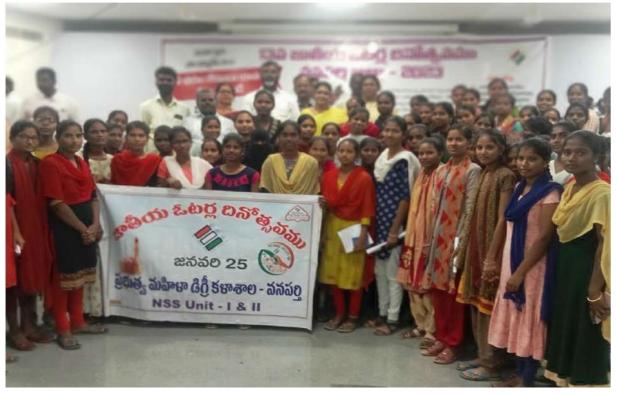

#### **TITLE OF THE PRACTICE: Democratic and Citizenry Values**

**Objectives:** The practice is being implemented in order to achieve the following objectives:

- **W** To inculcate Participatory Democratic, Citizenry values among the young minds.
- To create awareness about Constitution and its core values such as equality, liberty, justice, rights and duties.
- **W** To educate about voter enrollment and electoral participation.
- **W** To imbibe Public Policy making processes among the students.
- To create awareness about the functioning of democratic institutions such as Parliament and other legislative bodies.

**Context:** India is the largest democratic country in the world. Democracy is considered as the best form of the government in modern times. The success of democracy depends on the active participation of the citizens. The vigilance of the citizens makes the democratic governments to formulate the policies which are useful for the betterment of the country as well as the people. In this context, the department of political science has undertaken the responsibility to create awareness about the importance of constitution, democratic institutions, and the active participation of the people in the policy making and implementation process.

**Its Practice:** The department is organizing voter enrollment campaign in the campus and nearby community. It initiates actions to motivate the voters to utilize their right franchise in fair manner through rallies and public meetings. It gets involved in creating awareness about the facilities provided by the electoral authorities to accessible to all; visiting State Legislative Assembly for practical knowledge; and conducting mock polling, organize mock parliament.

Evidence of success: Here are many visible and concrete evidence of this practice:

1. The voter enrollment is improved both in campus and community.

- 2. Voting percentage improved.
- 3. Student's participation in the mock polling and mock parliament improved.