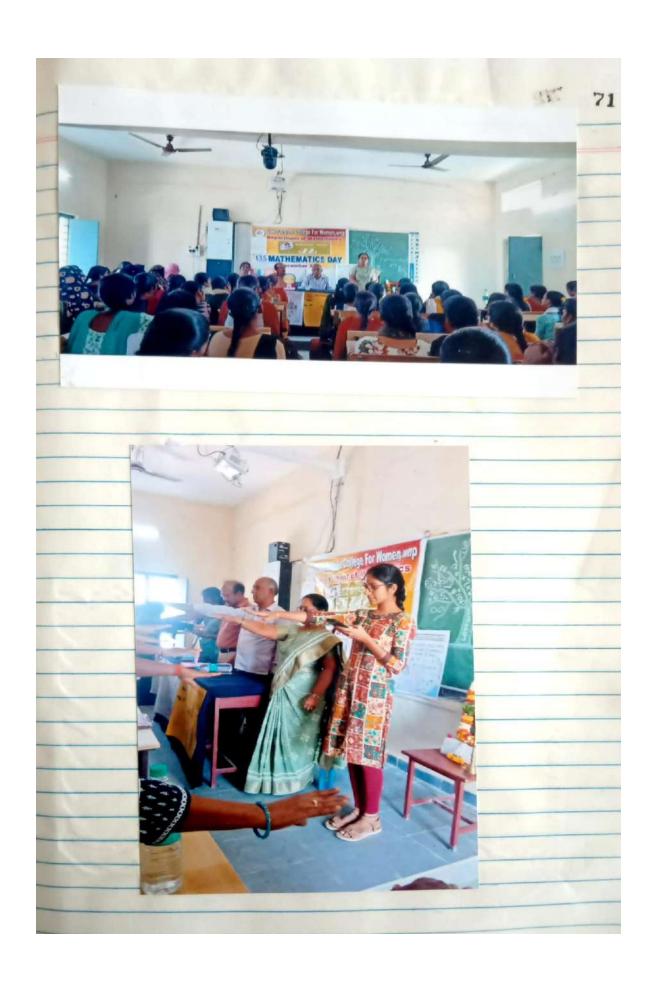

garland.

Sattemma madam sing a beautiful song on Maths and Students are very much inspired with the song and speech. Yuva Roopa Lakshmi gave speech about Ramanujan and told about inspirable persons in Maths.

Staff members Manjula, Pushpa, Doulamma, Sri. Venkata Prasad Six gave their valuable speeches.

our Principal Sri.S. Sweeth gave valuable speech to the students.



.69 List of winners in the competitions Reasoning & Aptitude Test :-1) 1<sup>st</sup> Palze - T. Susmitha - IIIy 2<sup>nd</sup> Paize - M. Mahalarmi - IIIy 3<sup>ad</sup> Paize - Kazmin Begum -SUDOKU :-1st Paize - K. Indhy - ILy 2nd Prize - V. Swetha - Iy 3rd Prize - B. Varalaxmi - Ty chast :-1st Prize - Szavani - IIIy 2nd Prize - B. Yamini - Iy 3rd Prize - Jalavathi - Iy Consollation prize - Bharathi - Thy PRINCIPA













## GOVT. DEGREE COLLEGE FOR WOMEN WANAPARTHY DEPARTMENT OF MATHEMATICS APTITUDE AND REASONING TEST

| Student Name                      | :                               | ND ILLA                   | oning I                  | LOI           |
|-----------------------------------|---------------------------------|---------------------------|--------------------------|---------------|
| Studying Year                     | :                               |                           |                          |               |
| Studying Group                    | o:                              |                           |                          |               |
| Roll Number                       | :                               |                           |