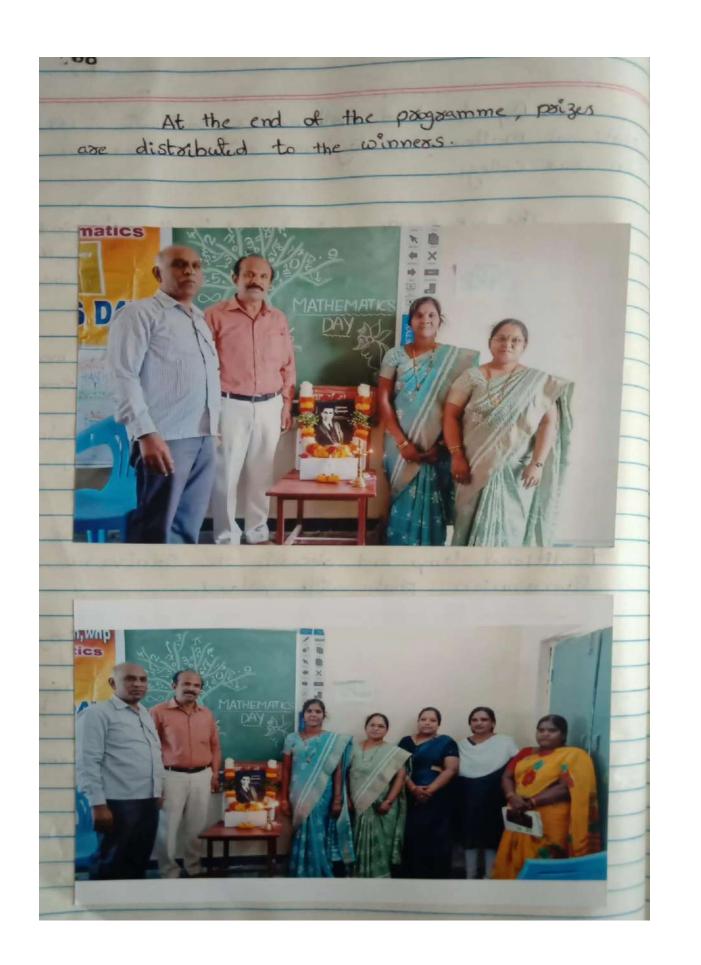

t. Prof. of Maths & Gi. Yuva Roopa Lakshmi, Lect. in Maths.

Students invite the Psincipal and Staff members On the occation of Mathematics day, the depostment conducted Reasoning & Aptitude Test, SUDOKU, and Psepasation of chasts about Maths " Competetions to the Students. Students psepse chasts very neatly & beautifully.

Principal and Staff members lit the traditional lamp and decorate the Sainivasa Ramanujan photo with garland.

Sattemma madam sing a beautiful song on Maths and Students are very much inspired with the song and speech. Yuva Roopa Lakshmi gave speech about Ramanujan and told about inspirable persons in Maths.

Staff members Manjula, Pushpa, Doulamma, Sri. Venkata Prasad Six gave their valuable speeches.

our Principal Sri.S. Sweeth gave valuable speech to the students.



.69 List of winners in the competitions Reasoning & Aptitude Test :-1) 1<sup>st</sup> Palze - T. Susmitha - IIIy 2<sup>nd</sup> Paize - M. Mahalarmi - IIIy 3<sup>ad</sup> Paize - Kazmin Begum -SUDOKU :-1st Paize - K. Indhy - ILy 2nd Prize - V. Swetha - Iy 3rd Prize - B. Varalaxmi - Ty chast :-1st Prize - Szavani - IIIy 2nd Prize - B. Yamini - Iy 3rd Prize - Jalavathi - Iy Consollation prize - Bharathi - Thy PRINCIPA













## GOVT. DEGREE COLLEGE FOR WOMEN WANAPARTHY DEPARTMENT OF MATHEMATICS APTITUDE AND REASONING TEST

| Student Name                      | :                               | ND ILLA                   | oning I                  | LOI           |
|-----------------------------------|---------------------------------|---------------------------|-----------------------