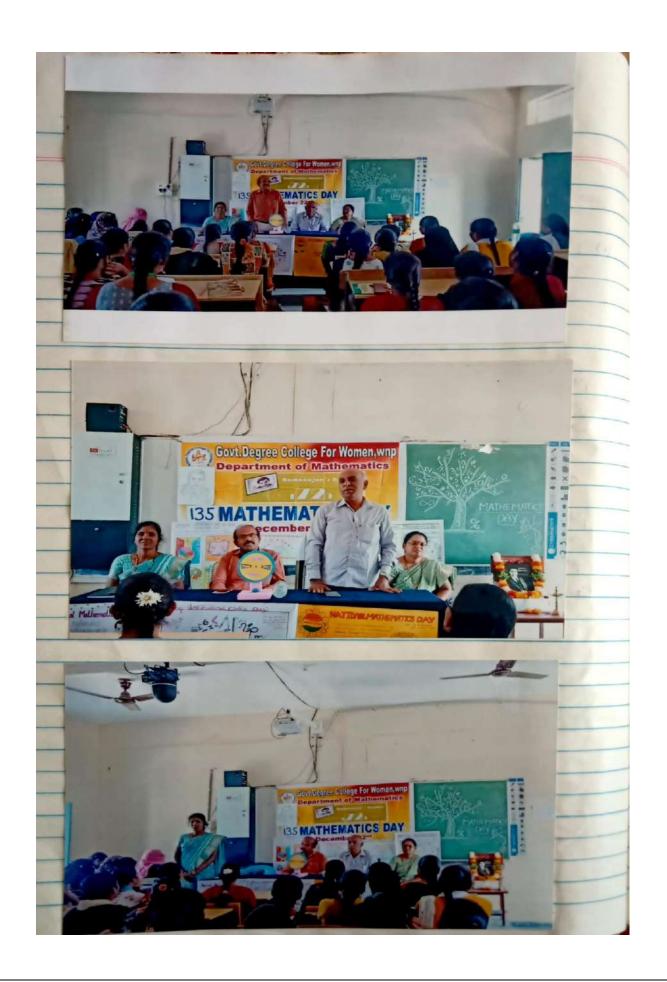

ith garland.

Sattemma madam sing a beautiful song on Maths and Students are very much inspired with the song and speech. Yuva Roopa Lakshmi gave speech about Ramanujan and told about inspirable persons in Maths.

Staff members Manjula, Pushpa, Doulamma, Sri. Venkata Prasad Six gave their valuable speeches.

our Principal Sri.S. Sweeth gave valuable speech to the students.



.69 List of winners in the competitions Reasoning & Aptitude Test :-1) 1<sup>st</sup> Palze - T. Susmitha - IIIy 2<sup>nd</sup> Paize - M. Mahalarmi - IIIy 3<sup>ad</sup> Paize - Kazmin Begum -SUDOKU :-1st Paize - K. Indhy - ILy 2nd Prize - V. Swetha - Iy 3rd Prize - B. Varalaxmi - Ty chast :-1st Prize - Szavani - IIIy 2nd Prize - B. Yamini - Iy 3rd Prize - Jalavathi - Iy Consollation prize - Bharathi - Thy PRINCIPA













## GOVT. DEGREE COLLEGE FOR WOMEN WANAPARTHY DEPARTMENT OF MATHEMATICS APTITUDE AND REASONING TEST

| Student Name                      | :                               | ND ILLA                   | oning I                  | LOI           |
|-----------------------------------|---------------------------------|---------------------------|--------------------------|---------------|
| Studying Year                     | :                               |                           |                          |               |
| Studying Group                    | o:                              |                           |                          |               |
| Roll Number                       | :                               |                           |