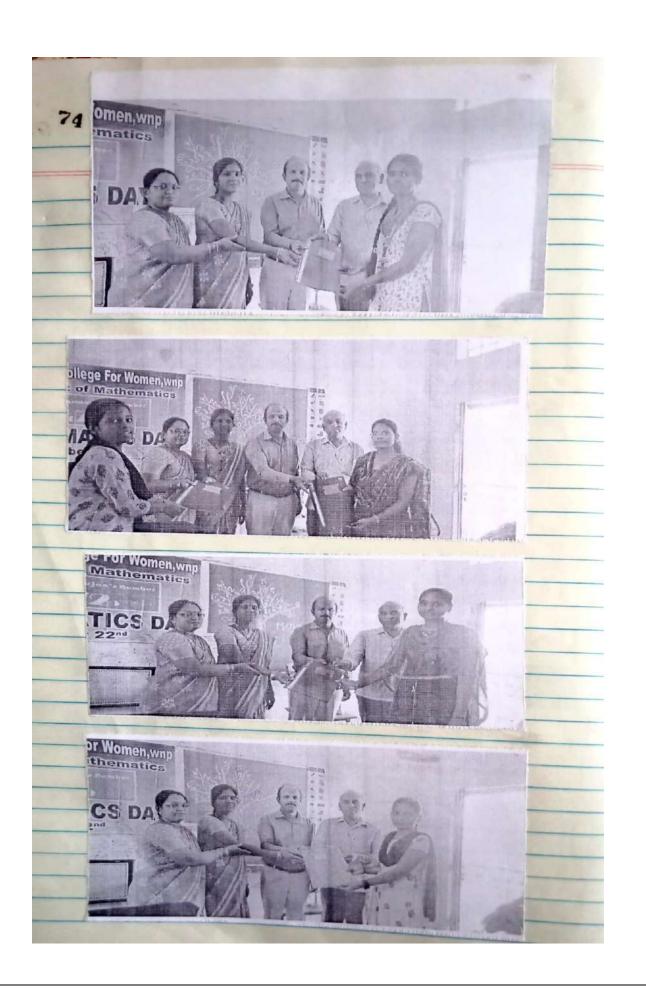

# 7.2.1 Best Practices

| S.No | Content                         | Link          |
|------|---------------------------------|---------------|
|      |                                 |               |
| 1    | Mentor Mentee System            | View Document |
| 2    | Democratic And Citizenry Values | View Document |
| 3    | Job Mela 1                      | View Document |
| 4    | Job Mela 2                      | View Document |
| 5    | Mathematics Day                 | View Document |
| 6    | National Voter's Day            | View Document |
| 7    | International Women's Day       | View Document |