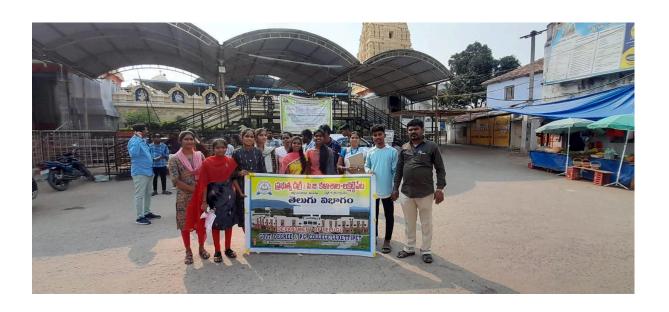

### **Field Trips**

Field Trip Dharmapuri temple Visited on 18/02/2023 with Department of telugu students.

Ph@ne: 08724 - 273227