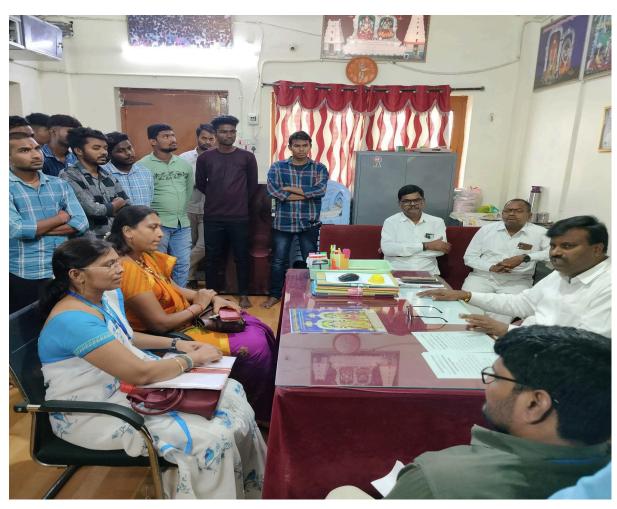

### **Field Trips**

Field Trip Dharmapuri temple Visited on 18/02/2023 with Department of telugu students.

Ph@ne: 08724 - 273227

As per the subject cited above, Dr.G.Sreelatha, Asst.Prof. of Telugu is intended to conduct a field trip on 18.02.2023 to do project work and field trip. This may be a part of experiential learning to the students which improves the skills and enhances the knowledge of the students.