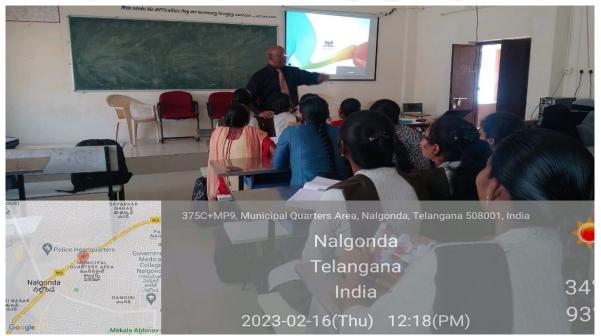

## Aptitude and Reasoning Session Conducted on 2/11/2022 & 3/11/2022

TSKC GDC(W) Nalgonda Association with TASK ConductedAptitude and Reasoning Session on 2/11/2022 & 3/11/2022 .Resource person B.Bhasker from TASK Explained shortcut methods to solve Aptitude and reasoning questions and he explained how to solve aptitude part in competitive exams .All TASK registered students attended the session.

TASK Resource person B.Bhasker Explaining the Importance of Aptitude & Reasoning