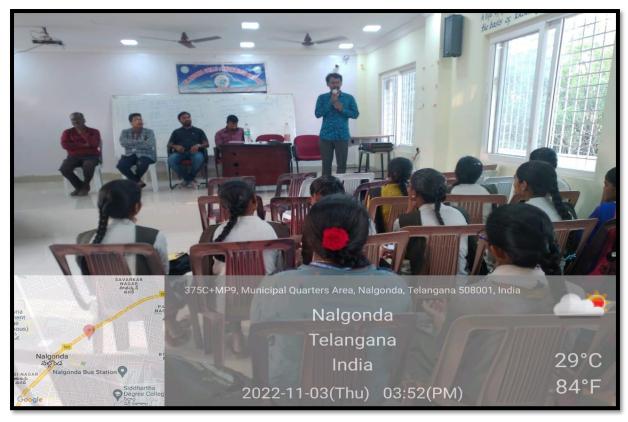

#### **Valedictory Session**

Students Giving feed back after completion of Training Programme

TSKC Coordinator CH.Narasimha Raju Asst.Prof.of Maths Addressing the gathering

G.Yadagiri Asst.Prof.of English Addressing the gathering

B.S.S.P Rajasekhar Asst.Prof.of Maths Addressing the gathering

Trainer Mr.B.Bhasker Addressing the gathering