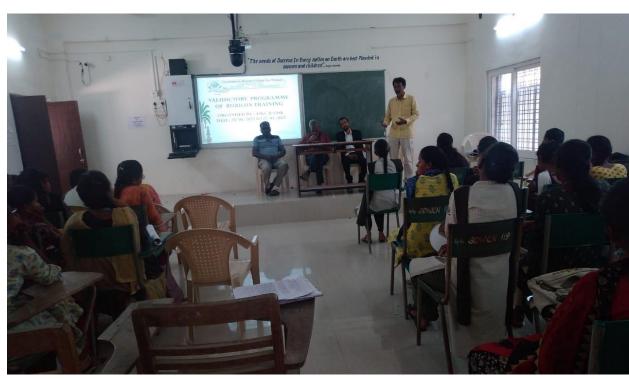

#### **Valedictory Session**

Students Giving feed back after completion of Training Programme

TSKC Coordinator CH.Narasimha Raju Asst.Prof.of Maths Addressing the gathering

G.Yadagiri Asst.Prof.of English Addressing the gathering

B.S.S.P Rajasekhar Asst.Prof.of Maths Addressing the gathering

Trainer Mr.B.Bhasker Addressing the gathering