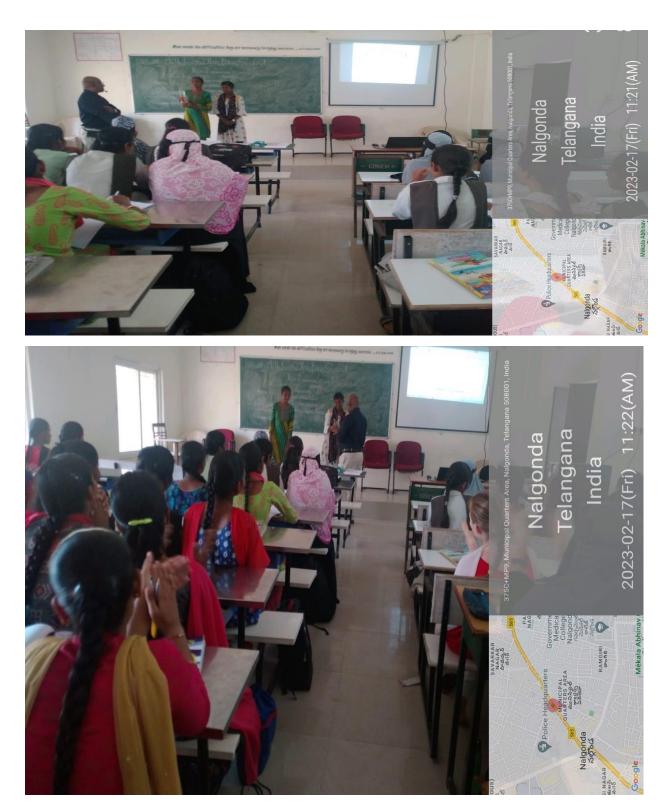

## Aptitude and Reasoning Session Conducted on 2/11/2022 & 3/11/2022

TSKC GDC(W) Nalgonda Association with TASK ConductedAptitude and Reasoning Session on 2/11/2022 & 3/11/2022 .Resource person B.Bhasker from TASK Explained shortcut methods to solve Aptitude and reasoning questions and he explained how to solve aptitude part in competitive exams .All TASK registered students attended the session.

TASK Resource person B.Bhasker Explaining the Importance of Aptitude & Reasoning