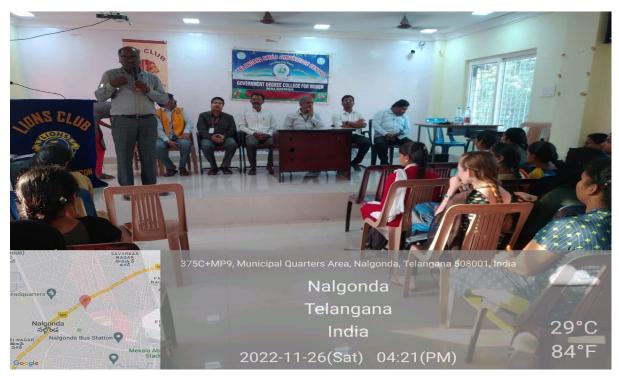

#### **TASK Orientation and Career Guidance Session for the Students**

Task orientation and career Guidance session was conducted on 1/11/2022.Task Cluster manager Mr.Sudheer Naik is resource person for the event he explained career opportunities for degree students . TSKC Coordinator CH.Narasimha Raju G.Yadagiri Asst.Prof.Of English Dr.K.Srinivas Reddy Asst.Prof.Of Botony,TSKC Mentor AyshaJabeen and 140 students were participated in the session .

TSKC Coordinator CH.Narasimha Raju Asst.Prof.of Mathematics Addressing the gathering

TASK Cluster Manager Mr.Sudheer Naik Explaining TASK Services

TASK Cluster Manager Mr.Sudheer Naik Explaining TASK Portal