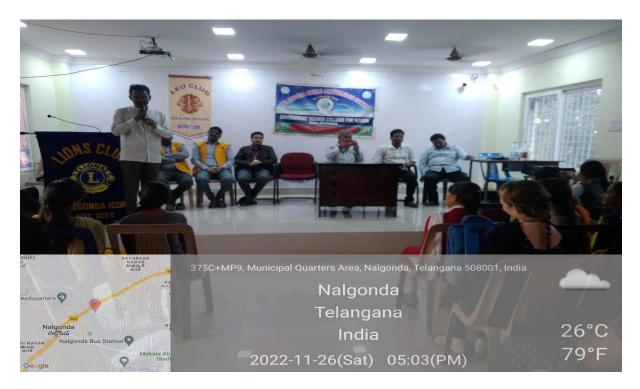

#### **TASK Orientation and Career Guidance Session for the Students**

Task orientation and career Guidance session was conducted on 1/11/2022.Task Cluster manager Mr.Sudheer Naik is resource person for the event he explained career opportunities for degree students . TSKC Coordinator CH.Narasimha Raju G.Yadagiri Asst.Prof.Of English Dr.K.Srinivas Reddy Asst.Prof.Of Botony,TSKC Mentor AyshaJabeen and 140 students were participated in the session .

TSKC Coordinator CH.Narasimha Raju Asst.Prof.of Mathematics Addressing the gathering

TASK Cluster Manager Mr.Sudheer Naik Explaining TASK Services

TASK Cluster Manager Mr.Sudheer Naik Explaining TASK Portal