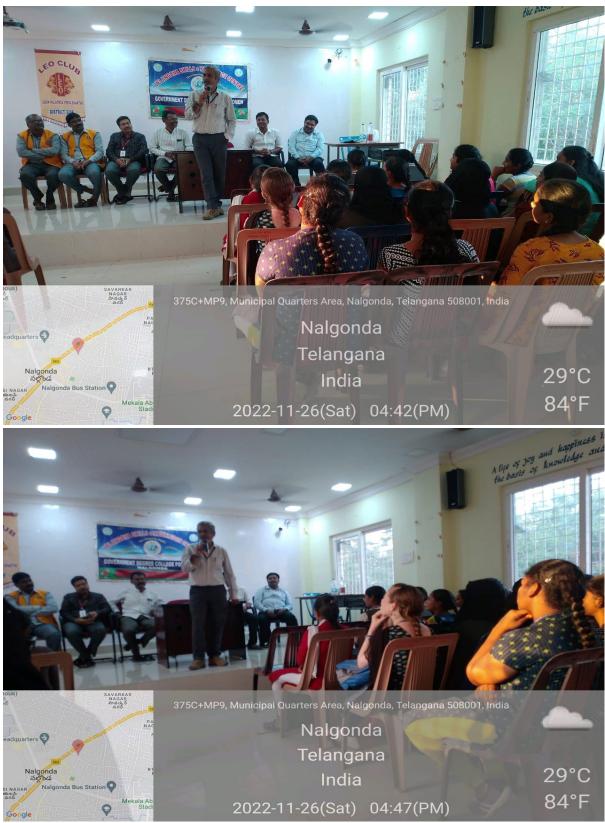

#### **Valedictory Session**

Students Giving feed back after completion of Training Programme

TSKC Coordinator CH.Narasimha Raju Asst.Prof.of Maths Addressing the gathering

G.Yadagiri Asst.Prof.of English Addressing the gathering

B.S.S.P Rajasekhar Asst.Prof.of Maths Addressing the gathering

Trainer Mr.B.Bhasker Addressing the gathering