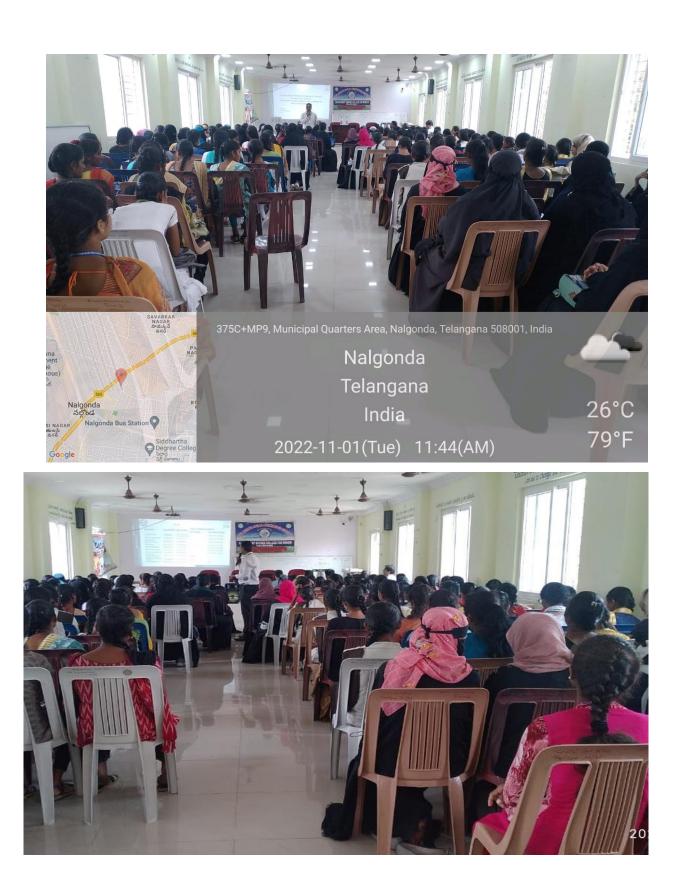

#### **TASK Orientation and Career Guidance Session for the Students**

Task orientation and career Guidance session was conducted on 1/11/2022.Task Cluster manager Mr.Sudheer Naik is resource person for the event he explained career opportunities for degree students . TSKC Coordinator CH.Narasimha Raju G.Yadagiri Asst.Prof.Of English Dr.K.Srinivas Reddy Asst.Prof.Of Botony,TSKC Mentor AyshaJabeen and 140 students were participated in the session .

| <b>Details of Programme</b> |                                                               |  |  |  |  |  |
|-----------------------------|---------------------------------------------------------------|--|--|--|--|--|
| Progrmme Name               | <b>TASK Orientation Programme</b>                             |  |  |  |  |  |
| Date                        | 1/11/2022                                                     |  |  |  |  |  |
| Time                        | 11.00 to 13.00                                                |  |  |  |  |  |
| Venue                       | Auditorium, GDC(W), Nalgonda                                  |  |  |  |  |  |
| No. of<br>Participants      | Staff-5<br>Studens-<br>140<br>Total-145                       |  |  |  |  |  |
| Chief Guest                 | Dr.Ghanshyam, Principal, GDC(W),<br>Nalgonda                  |  |  |  |  |  |
| Organizer                   | Sri Ch. Narasimha Raju, Assistant Professor of<br>Mathematics |  |  |  |  |  |

TSKC Coordinator CH.Narasimha Raju Asst.Prof.of Mathematics Addressing the gathering

TASK Cluster Manager Mr.Sudheer Naik Explaining TASK Services

TASK Cluster Manager Mr.Sudheer Naik Explaining TASK Portal