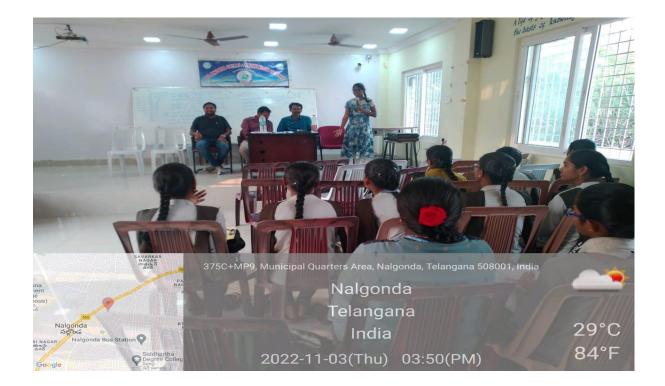

#### **Valedictory Session**

Students Giving feed back after completion of Training Programme

TSKC Coordinator CH.Narasimha Raju Asst.Prof.of Maths Addressing the gathering

G.Yadagiri Asst.Prof.of English Addressing the gathering

B.S.S.P Rajasekhar Asst.Prof.of Maths Addressing the gathering

Trainer Mr.B.Bhasker Addressing the gathering