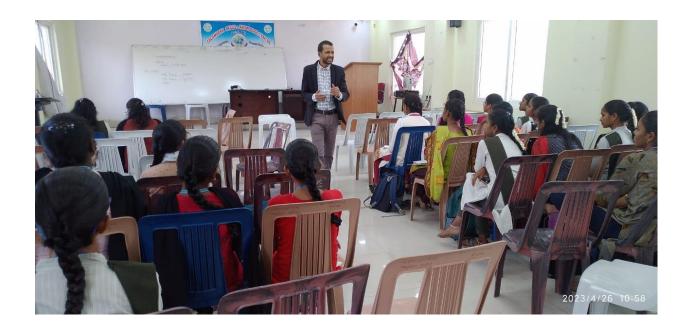

#### **TASK Orientation and Career Guidance Session for the Students**

Task orientation and career Guidance session was conducted on 1/11/2022.Task Cluster manager Mr.Sudheer Naik is resource person for the event he explained career opportunities for degree students . TSKC Coordinator CH.Narasimha Raju G.Yadagiri Asst.Prof.Of English Dr.K.Srinivas Reddy Asst.Prof.Of Botony,TSKC Mentor AyshaJabeen and 140 students were participated in the session .

TSKC Coordinator CH.Narasimha Raju Asst.Prof.of Mathematics Addressing the gathering

TASK Cluster Manager Mr.Sudheer Naik Explaining TASK Services

TASK Cluster Manager Mr.Sudheer Naik Explaining TASK Portal