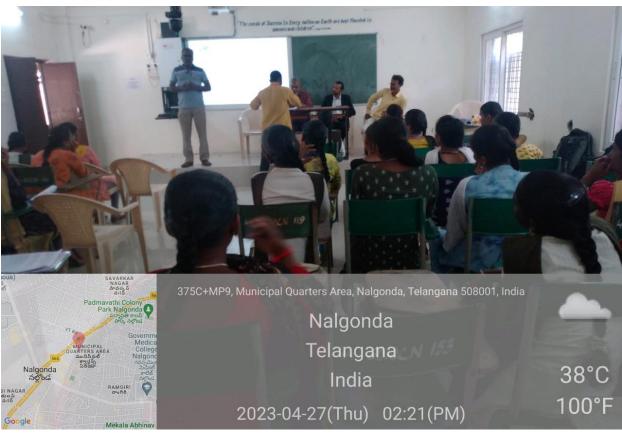

#### **Valedictory Session**

Students Giving feed back after completion of Training Programme

TSKC Coordinator CH.Narasimha Raju Asst.Prof.of Maths Addressing the gathering

G.Yadagiri Asst.Prof.of English Addressing the gathering

B.S.S.P Rajasekhar Asst.Prof.of Maths Addressing the gathering

Trainer Mr.B.Bhasker Addressing the gathering