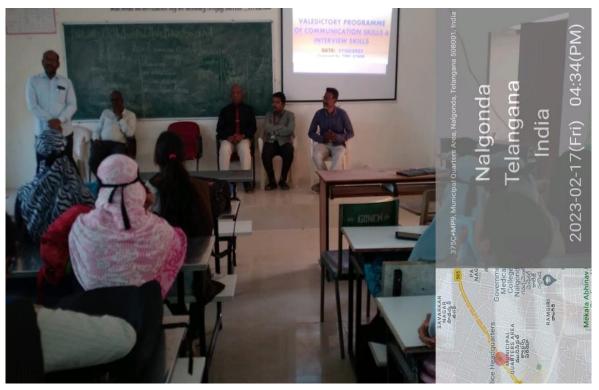

#### **Valedictory Session**

Students Giving feed back after completion of Training Programme

TSKC Coordinator CH.Narasimha Raju Asst.Prof.of Maths Addressing the gathering

G.Yadagiri Asst.Prof.of English Addressing the gathering

B.S.S.P Rajasekhar Asst.Prof.of Maths Addressing the gathering

Trainer Mr.B.Bhasker Addressing the gathering