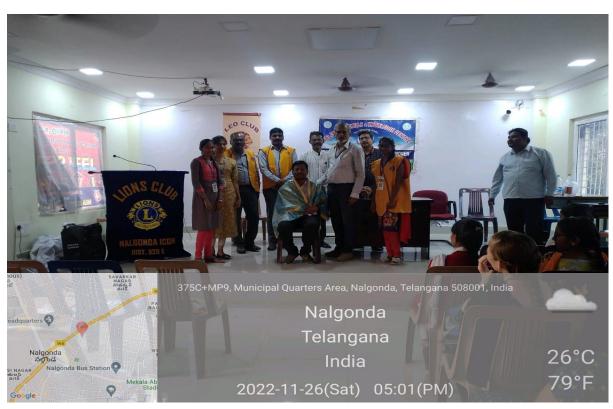

#### **Valedictory Session**

Students Giving feed back after completion of Training Programme

TSKC Coordinator CH.Narasimha Raju Asst.Prof.of Maths Addressing the gathering

G.Yadagiri Asst.Prof.of English Addressing the gathering

B.S.S.P Rajasekhar Asst.Prof.of Maths Addressing the gathering

Trainer Mr.B.Bhasker Addressing the gathering