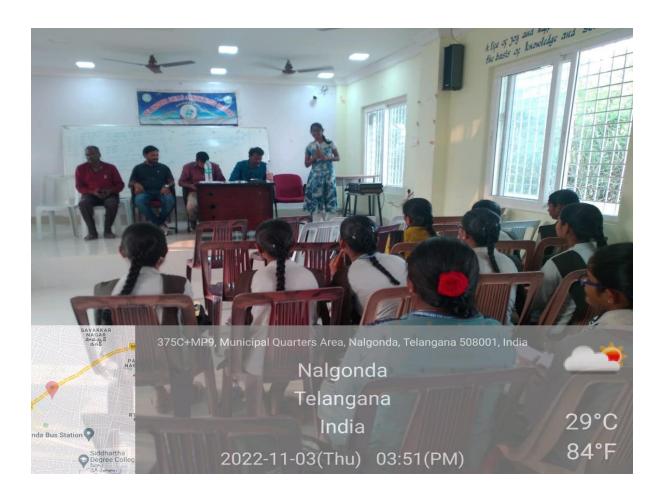

#### **Valedictory Session**

Students Giving feed back after completion of Training Programme

TSKC Coordinator CH.Narasimha Raju Asst.Prof.of Maths Addressing the gathering

G.Yadagiri Asst.Prof.of English Addressing the gathering

B.S.S.P Rajasekhar Asst.Prof.of Maths Addressing the gathering

Trainer Mr.B.Bhasker Addressing the gathering