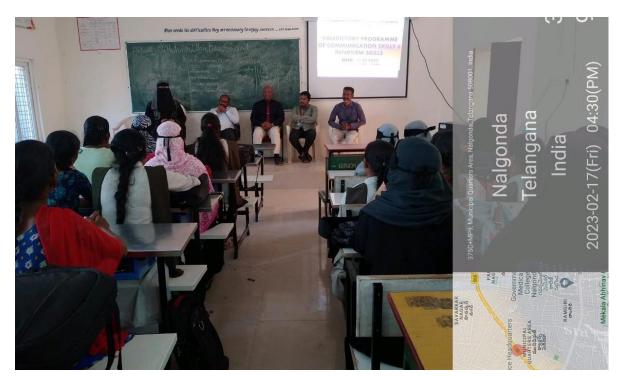

#### **Valedictory Session**

Students Giving feed back after completion of Training Programme

TSKC Coordinator CH.Narasimha Raju Asst.Prof.of Maths Addressing the gathering

G.Yadagiri Asst.Prof.of English Addressing the gathering

B.S.S.P Rajasekhar Asst.Prof.of Maths Addressing the gathering

Trainer Mr.B.Bhasker Addressing the gathering