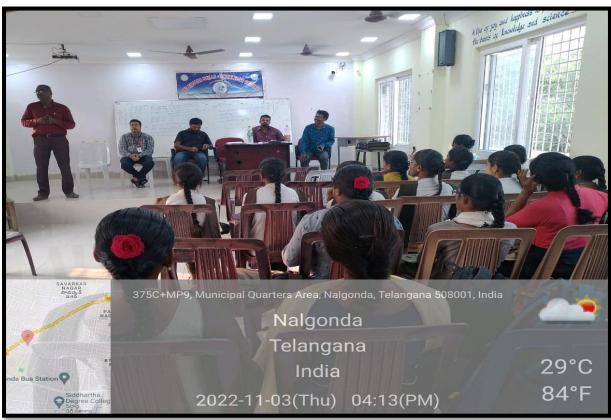

## Aptitude and Reasoning Session Conducted on 2/11/2022 & 3/11/2022

TSKC GDC(W) Nalgonda Association with TASK ConductedAptitude and Reasoning Session on 2/11/2022 & 3/11/2022 .Resource person B.Bhasker from TASK Explained shortcut methods to solve Aptitude and reasoning questions and he explained how to solve aptitude part in competitive exams .All TASK registered students attended the session.

TASK Resource person B.Bhasker Explaining the Importance of Aptitude & Reasoning