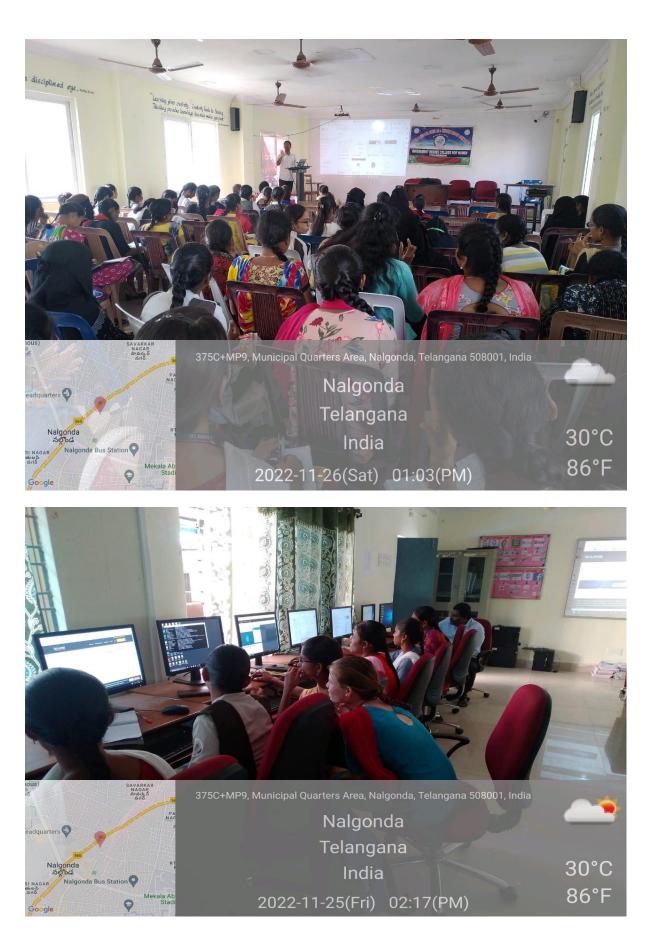

#### **TASK Orientation and Career Guidance Session for the Students**

Task orientation and career Guidance session was conducted on 1/11/2022.Task Cluster manager Mr.Sudheer Naik is resource person for the event he explained career opportunities for degree students . TSKC Coordinator CH.Narasimha Raju G.Yadagiri Asst.Prof.Of English Dr.K.Srinivas Reddy Asst.Prof.Of Botony,TSKC Mentor AyshaJabeen and 140 students were participated in the session .

TSKC Coordinator CH.Narasimha Raju Asst.Prof.of Mathematics Addressing the gathering

TASK Cluster Manager Mr.Sudheer Naik Explaining TASK Services

TASK Cluster Manager Mr.Sudheer Naik Explaining TASK Portal

## Aptitude and Reasoning Session Conducted on 2/11/2022 & 3/11/2022

TSKC GDC(W) Nalgonda Association with TASK ConductedAptitude and Reasoning Session on 2/11/2022 & 3/11/2022 .Resource person B.Bhasker from TASK Explained shortcut methods to solve Aptitude and reasoning questions and he explained how to solve aptitude part in competitive exams .All TASK registered students attended the session.

TASK Resource person B.Bhasker Explaining the Importance of Aptitude & Reasoning