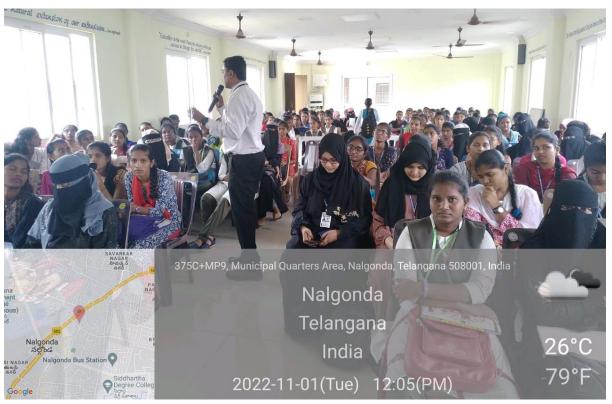

#### **TASK Orientation and Career Guidance Session for the Students**

Task orientation and career Guidance session was conducted on 1/11/2022.Task Cluster manager Mr.Sudheer Naik is resource person for the event he explained career opportunities for degree students . TSKC Coordinator CH.Narasimha Raju G.Yadagiri Asst.Prof.Of English Dr.K.Srinivas Reddy Asst.Prof.Of Botony,TSKC Mentor AyshaJabeen and 140 students were participated in the session .

| <b>Details of Programme</b> |                                                               |  |  |  |  |  |
|-----------------------------|---------------------------------------------------------------|--|--|--|--|--|
| Progrmme Name               | <b>TASK Orientation Programme</b>                             |  |  |  |  |  |
| Date                        | 1/11/2022                                                     |  |  |  |  |  |
| Time                        | 11.00 to 13.00                                                |  |  |  |  |  |
| Venue                       | Auditorium, GDC(W), Nalgonda                                  |  |  |  |  |  |
| No. of<br>Participants      | Staff-5<br>Studens-<br>140<br>Total-145                       |  |  |  |  |  |
| Chief Guest                 | Dr.Ghanshyam, Principal, GDC(W),<br>Nalgonda                  |  |  |  |  |  |
| Organizer                   | Sri Ch. Narasimha Raju, Assistant Professor of<br>Mathematics |  |  |  |  |  |

TSKC Coordinator CH.Narasimha Raju Asst.Prof.of Mathematics Addressing the gathering

TASK Cluster Manager Mr.Sudheer Naik Explaining TASK Services

TASK Cluster Manager Mr.Sudheer Naik Explaining TASK Portal