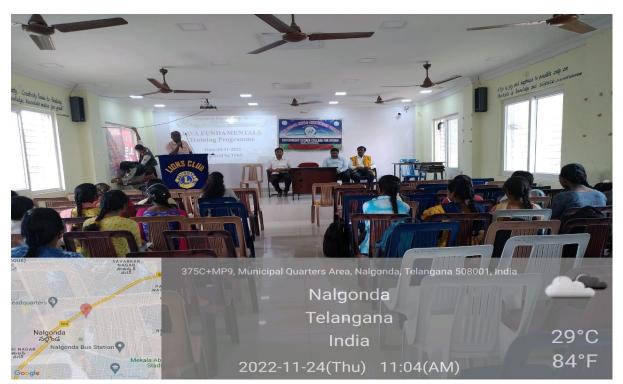

| Date                                       | 24/11/2022 to 26/11/2022                                      |
| Time                                       | 10.00 to 16.00                                                |
| Venue                                      | Auditorium, GDC(W), Nalgonda                                  |
| No. of Participants                        | Staff-7<br>Student<br>s-60<br>Total-67                        |
| Chief Guest                                | Dr.Ghanshyam, Principal, GDC(W),<br>Nalgonda                  |
| Organizer                                  | Sri Ch. Narasimha Raju, Assistant Professor of<br>Mathematics |
| <b>Resource Person from</b><br><b>TASK</b> | Mr.Pranay                                                     |

#### **INAGURATION**



G.Yadagiri Asst.Pof.of English Inaugurated the Session



P.Ravi Chandra HOD of Computer Dept motivating the students in Inaugurated the Session



**Trainer Mr.Pranay Explaining the Importance of JAVA Programming** 



Trainer explaining how to execute JAVA Programmes





JAVA Practical Training session in Sudhamurthy Lab



**Students Practicing JAVA Programmes in Sudhamurthy Lab** 

#### **Valedictory Session**



Principal Dr.Ghanshyam sir addressing the students in Valedictory Session



TSKC Coordinator CH.Narasimha Raju sir addressing the students in Valedictory Session



**Principal Sir and Students felicitating the Trainer** 





IQAC Coordinator& HOD of Comp.Dept P.Ravi Chandra sir addressing the students in Valedictory Session



**B.S.S.P** Rajasekhar Asst.Prof.of Maths ad