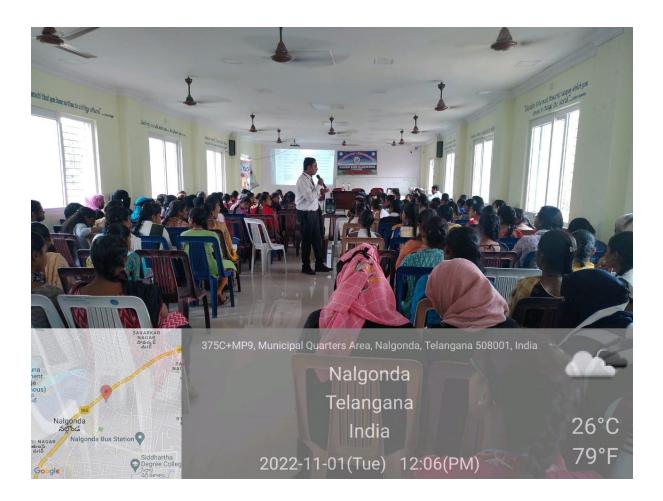

#### **TASK Orientation and Career Guidance Session for the Students**

Task orientation and career Guidance session was conducted on 1/11/2022.Task Cluster manager Mr.Sudheer Naik is resource person for the event he explained career opportunities for degree students . TSKC Coordinator CH.Narasimha Raju G.Yadagiri Asst.Prof.Of English Dr.K.Srinivas Reddy Asst.Prof.Of Botony,TSKC Mentor AyshaJabeen and 140 students were participated in the session .

TSKC Coordinator CH.Narasimha Raju Asst.Prof.of Mathematics Addressing the gathering

TASK Cluster Manager Mr.Sudheer Naik Explaining TASK Services

TASK Cluster Manager Mr.Sudheer Naik Explaining TASK Portal