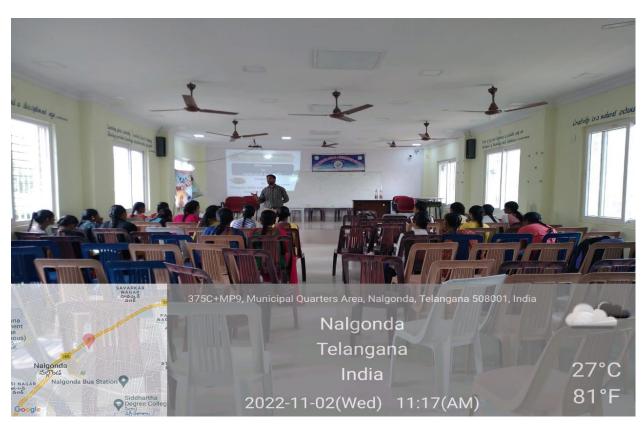

## Aptitude and Reasoning Session Conducted on 2/11/2022 & 3/11/2022

TSKC GDC(W) Nalgonda Association with TASK ConductedAptitude and Reasoning Session on 2/11/2022 & 3/11/2022 .Resource person B.Bhasker from TASK Explained shortcut methods to solve Aptitude and reasoning questions and he explained how to solve aptitude part in competitive exams .All TASK registered students attended the session.

| <b>Details of Programme</b> |                                                               |  |  |  |  |
|-----------------------------|---------------------------------------------------------------|--|--|--|--|
| Progrmme Name               | Aptitude&Reasoning skills Training                            |  |  |  |  |
| Date                        | 2/11/2022 to 3/11/2022                                        |  |  |  |  |
| Time                        | 10.30 to 16.00                                                |  |  |  |  |
| Venue                       | Auditorium, GDC(W), Nalgonda                                  |  |  |  |  |
| No. of<br>Participants      | Staff-4<br>Studens-<br>66<br>Total-71                         |  |  |  |  |
| Chief Guest                 | Dr.Ghanshyam, Principal, GDC(W),<br>Nalgonda                  |  |  |  |  |
| Organizer                   | Sri Ch. Narasimha Raju, Assistant Professor of<br>Mathematics |  |  |  |  |

TASK Resource person B.Bhasker Explaining the Importance of Aptitude & Reasoning