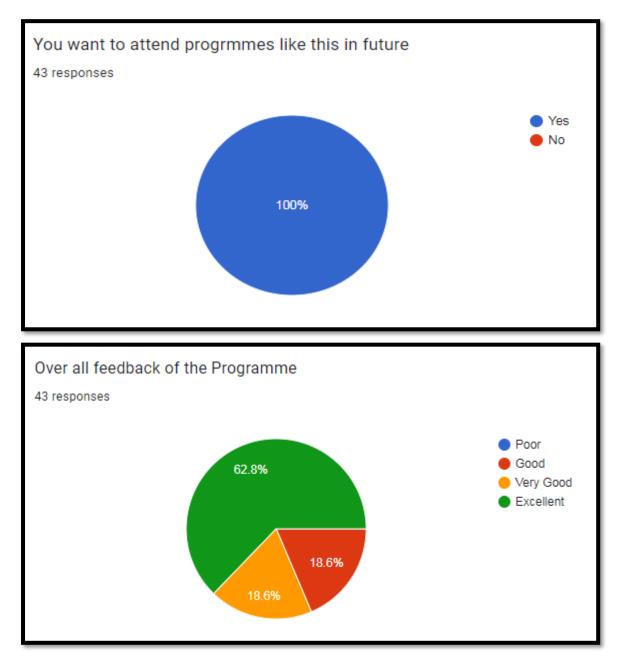

#### **Valedictory Session**

Students Giving feed back after completion of Training Programme

TSKC Coordinator CH.Narasimha Raju Asst.Prof.of Maths Addressing the gathering

G.Yadagiri Asst.Prof.of English Addressing the gathering