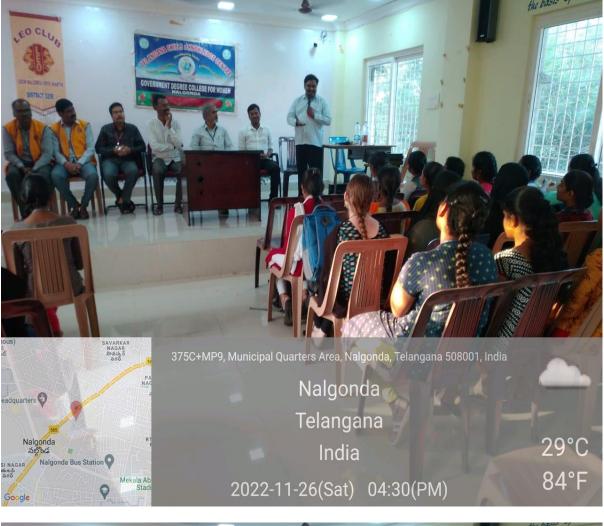

## Aptitude and Reasoning Session Conducted on 2/11/2022 & 3/11/2022

TSKC GDC(W) Nalgonda Association with TASK ConductedAptitude and Reasoning Session on 2/11/2022 & 3/11/2022 .Resource person B.Bhasker from TASK Explained shortcut methods to solve Aptitude and reasoning questions and he explained how to solve aptitude part in competitive exams .All TASK registered students attended the session.

TASK Resource person B.Bhasker Explaining the Importance of Aptitude & Reasoning