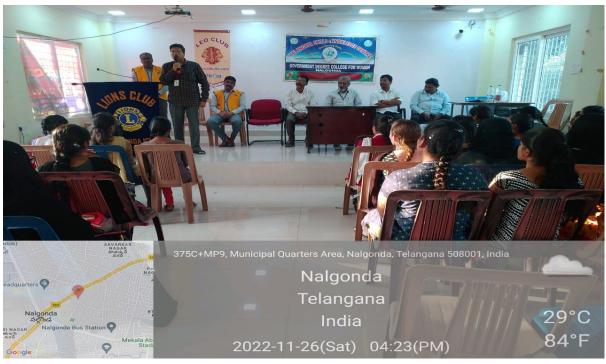

#### **TASK Orientation and Career Guidance Session for the Students**

Task orientation and career Guidance session was conducted on 1/11/2022.Task Cluster manager Mr.Sudheer Naik is resource person for the event he explained career opportunities for degree students . TSKC Coordinator CH.Narasimha Raju G.Yadagiri Asst.Prof.Of English Dr.K.Srinivas Reddy Asst.Prof.Of Botony,TSKC Mentor AyshaJabeen and 140 students were participated in the session .

TSKC Coordinator CH.Narasimha Raju Asst.Prof.of Mathematics Addressing the gathering

TASK Cluster Manager Mr.Sudheer Naik Explaining TASK Services

TASK Cluster Manager Mr.Sudheer Naik Explaining TASK Portal