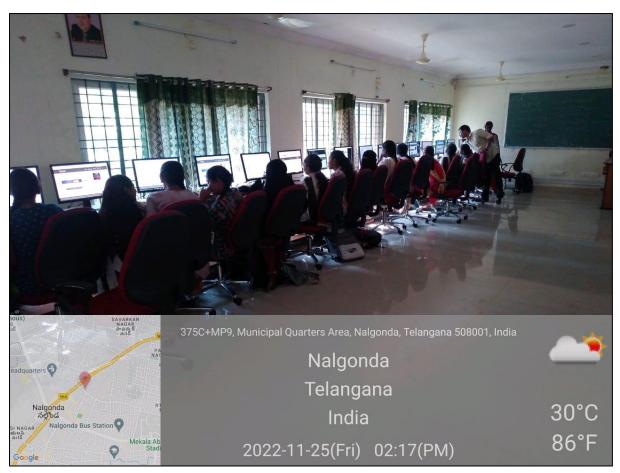

#### **TASK Orientation and Career Guidance Session for the Students**

Task orientation and career Guidance session was conducted on 1/11/2022.Task Cluster manager Mr.Sudheer Naik is resource person for the event he explained career opportunities for degree students . TSKC Coordinator CH.Narasimha Raju G.Yadagiri Asst.Prof.Of English Dr.K.Srinivas Reddy Asst.Prof.Of Botony,TSKC Mentor AyshaJabeen and 140 students were participated in the session .

TSKC Coordinator CH.Narasimha Raju Asst.Prof.of Mathematics Addressing the gathering

TASK Cluster Manager Mr.Sudheer Naik Explaining TASK Services

TASK Cluster Manager Mr.Sudheer Naik Explaining TASK Portal