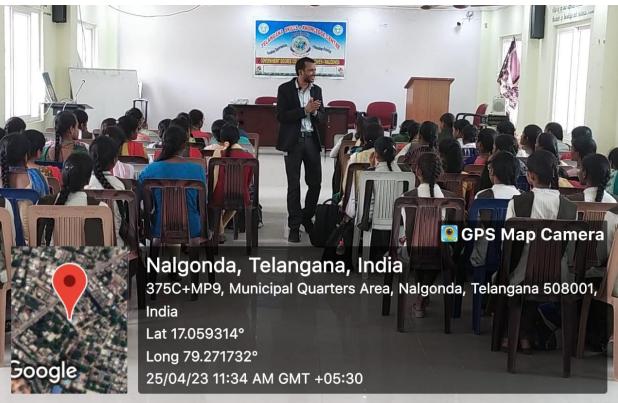

## Aptitude and Reasoning Session Conducted on 2/11/2022 & 3/11/2022

TSKC GDC(W) Nalgonda Association with TASK ConductedAptitude and Reasoning Session on 2/11/2022 & 3/11/2022 .Resource person B.Bhasker from TASK Explained shortcut methods to solve Aptitude and reasoning questions and he explained how to solve aptitude part in competitive exams .All TASK registered students attended the session.

TASK Resource person B.Bhasker Explaining the Importance of Aptitude & Reasoning