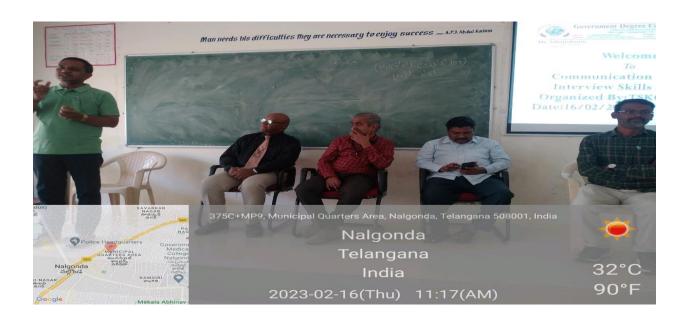

#### **TASK Orientation and Career Guidance Session for the Students**

Task orientation and career Guidance session was conducted on 1/11/2022.Task Cluster manager Mr.Sudheer Naik is resource person for the event he explained career opportunities for degree students . TSKC Coordinator CH.Narasimha Raju G.Yadagiri Asst.Prof.Of English Dr.K.Srinivas Reddy Asst.Prof.Of Botony,TSKC Mentor AyshaJabeen and 140 students were participated in the session .

| <b>Details of Programme</b> |                                                               |  |  |  |  |  |
|-----------------------------|---------------------------------------------------------------|--|--|--|--|--|
| Progrmme Name               | <b>TASK Orientation Programme</b>                             |  |  |  |  |  |
| Date                        | 1/11/2022                                                     |  |  |  |  |  |
| Time                        | 11.00 to 13.00                                                |  |  |  |  |  |
| Venue                       | Auditorium, GDC(W), Nalgonda                                  |  |  |  |  |  |
| No. of<br>Participants      | Staff-5<br>Studens-<br>140<br>Total-145                       |  |  |  |  |  |
| Chief Guest                 | Dr.Ghanshyam, Principal, GDC(W),<br>Nalgonda                  |  |  |  |  |  |
| Organizer                   | Sri Ch. Narasimha Raju, Assistant Professor of<br>Mathematics |  |  |  |  |  |

TSKC Coordinator CH.Narasimha Raju Asst.Prof.of Mathematics Addressing the gathering

TASK Cluster Manager Mr.Sudheer Naik Explaining TASK Services

TASK Cluster Manager Mr.Sudheer Naik Explaining TASK Portal