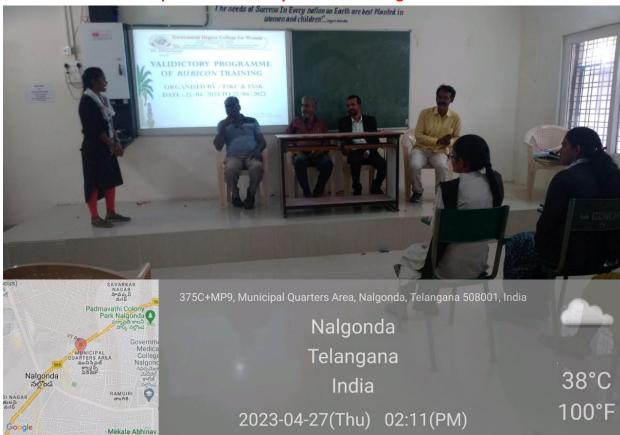

#### **Valedictory Session**

Students Giving feed back after completion of Training Programme

TSKC Coordinator CH.Narasimha Raju Asst.Prof.of Maths Addressing the gathering

G.Yadagiri Asst.Prof.of English Addressing the gathering

B.S.S.P Rajasekhar Asst.Prof.of Maths Addressing the gathering

Trainer Mr.B.Bhasker Addressing the gathering