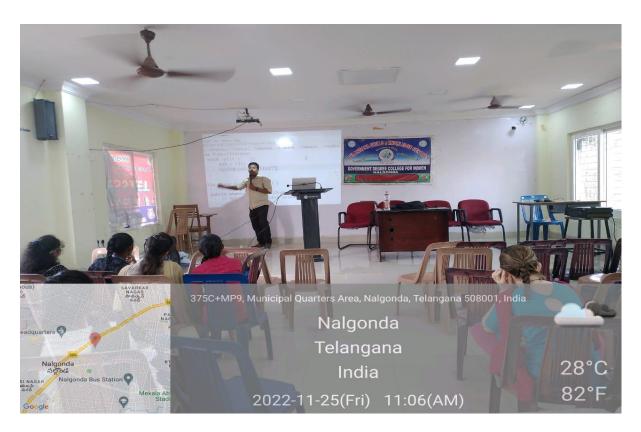

|
| Venue                                      | Auditorium, GDC(W), Nalgonda                                  |
| No. of Participants                        | Staff-7<br>Student<br>s-60<br>Total-67                        |
| Chief Guest                                | Dr.Ghanshyam, Principal, GDC(W),<br>Nalgonda                  |
| Organizer                                  | Sri Ch. Narasimha Raju, Assistant Professor of<br>Mathematics |
| <b>Resource Person from</b><br><b>TASK</b> | Mr.Pranay                                                     |

#### **INAGURATION**



G.Yadagiri Asst.Pof.of English Inaugurated the Session



P.Ravi Chandra HOD of Computer Dept motivating the students in Inaugurated the Session



**Trainer Mr.Pranay Explaining the Importance of JAVA Programming** 



Trainer explaining how to execute JAVA Programmes





JAVA Practical Training session in Sudhamurthy Lab



**Students Practicing JAVA Programmes in Sudhamurthy Lab** 

#### **Valedictory Session**



Principal Dr.Ghanshyam sir addressing the students in Valedictory Session



TSKC Coordinator CH.Narasimha Raju sir addressing the students in Valedictory Session



**Principal Sir and Students felicitating the Trainer** 





IQAC Coordinator& HOD of Comp.Dept P.Ravi Chandra sir addressing the students in Valedictory Session



**B.S.S.P** Rajasekhar Asst.Prof.of Maths addressing the students in Valedictory Session



G.Yadagiri Asst.Prof.of English addressing the students in Valedictory Session



# Students giving their Feed Back on JAVA Training

# **Students Attendance sheet**

| /.<