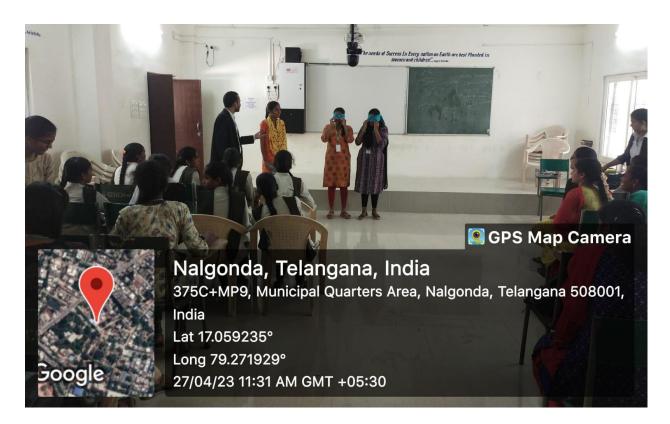

## Aptitude and Reasoning Session Conducted on 2/11/2022 & 3/11/2022

TSKC GDC(W) Nalgonda Association with TASK ConductedAptitude and Reasoning Session on 2/11/2022 & 3/11/2022 .Resource person B.Bhasker from TASK Explained shortcut methods to solve Aptitude and reasoning questions and he explained how to solve aptitude part in competitive exams .All TASK registered students attended the session.

| <b>Details of Programme</b> |                                                               |  |  |  |  |
|-----------------------------|---------------------------------------------------------------|--|--|--|--|
| Progrmme Name               | Aptitude&Reasoning skills Training                            |  |  |  |  |
| Date                        | 2/11/2022 to 3/11/2022                                        |  |  |  |  |
| Time                        | 10.30 to 16.00                                                |  |  |  |  |
| Venue                       | Auditorium, GDC(W), Nalgonda                                  |  |  |  |  |
| No. of<br>Participants      | Staff-4<br>Studens-<br>66<br>Total-71                         |  |  |  |  |
| Chief Guest                 | Dr.Ghanshyam, Principal, GDC(W),<br>Nalgonda                  |  |  |  |  |
| Organizer                   | Sri Ch. Narasimha Raju, Assistant Professor of<br>Mathematics |  |  |  |  |

TASK Resource person B.Bhasker Explaining the Importance of Aptitude & Reasoning