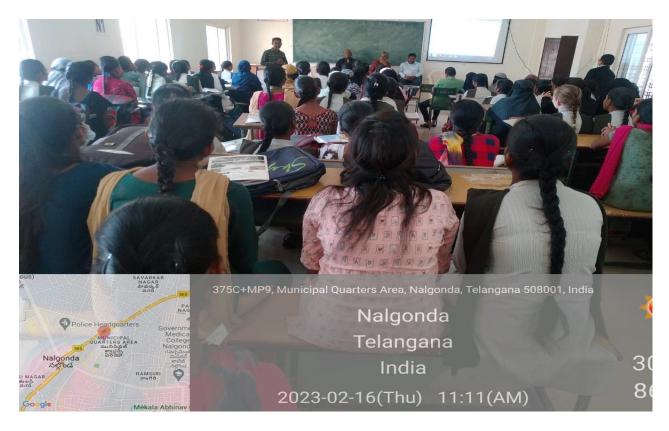

#### **TASK Orientation and Career Guidance Session for the Students**

Task orientation and career Guidance session was conducted on 1/11/2022.Task Cluster manager Mr.Sudheer Naik is resource person for the event he explained career opportunities for degree students . TSKC Coordinator CH.Narasimha Raju G.Yadagiri Asst.Prof.Of English Dr.K.Srinivas Reddy Asst.Prof.Of Botony,TSKC Mentor AyshaJabeen and 140 students were participated in the session .

| <b>Details of Programme</b> |                                                               |  |  |  |  |  |
|-----------------------------|---------------------------------------------------------------|--|--|--|--|--|
| Progrmme Name               | <b>TASK Orientation Programme</b>                             |  |  |  |  |  |
| Date                        | 1/11/2022                                                     |  |  |  |  |  |
| Time                        | 11.00 to 13.00                                                |  |  |  |  |  |
| Venue                       | Auditorium, GDC(W), Nalgonda                                  |  |  |  |  |  |
| No. of<br>Participants      | Staff-5<br>Studens-<br>140<br>Total-145                       |  |  |  |  |  |
| Chief Guest                 | Dr.Ghanshyam, Principal, GDC(W),<br>Nalgonda                  |  |  |  |  |  |
| Organizer                   | Sri Ch. Narasimha Raju, Assistant Professor of<br>Mathematics |  |  |  |  |  |