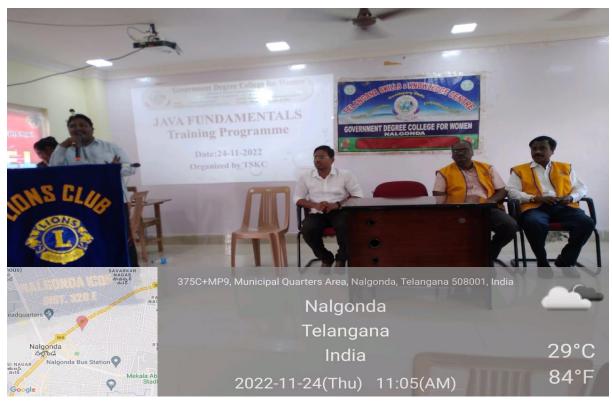

to 26/11/2022                                      |
| Time                                       | 10.00 to 16.00                                                |
| Venue                                      | Auditorium, GDC(W), Nalgonda                                  |
| No. of Participants                        | Staff-7<br>Student<br>s-60<br>Total-67                        |
| Chief Guest                                | Dr.Ghanshyam, Principal, GDC(W),<br>Nalgonda                  |
| Organizer                                  | Sri Ch. Narasimha Raju, Assistant Professor of<br>Mathematics |
| <b>Resource Person from</b><br><b>TASK</b> | Mr.Pranay                                                     |

#### **INAGURATION**



G.Yadagiri Asst.Pof.of English Inaugurated the Session



P.Ravi Chandra HOD of Computer Dept motivating the students in Inaugurated the Session



**Trainer Mr.Pranay Explaining the Importance of JAVA Programming** 



Trainer explaining how to execute JAVA Programmes





JAVA Practical Training session in Sudhamurthy Lab



**Students Practicing JAVA Programmes in Sudhamurthy Lab** 

#### **Valedictory Session**



Principal Dr.Ghanshyam sir addressing the students in Valedictory Session



TSKC Coordinator CH.Narasimha Raju sir addressing the students in Valedictory Session



**Principal Sir and Students felicitating the Trainer** 





IQAC Coordinator& HOD of Comp.Dept P.Ravi Chandra sir addressing the students in Valedictory Session



**B.S.S.P** Rajasekhar Asst.Prof.of Maths addressing the students in Valedictory Session



G.Yadagiri