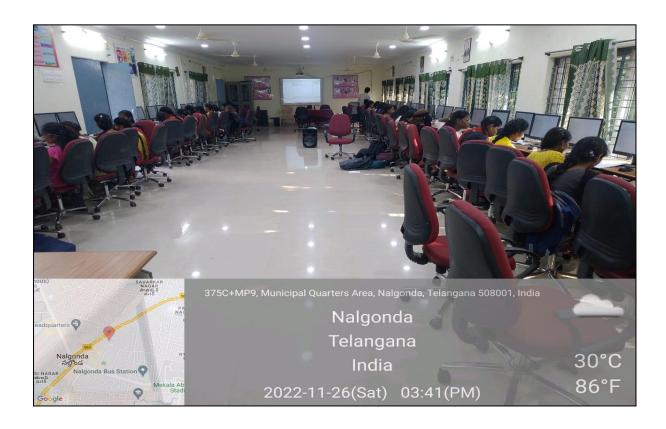

## Aptitude and Reasoning Session Conducted on 2/11/2022 & 3/11/2022

TSKC GDC(W) Nalgonda Association with TASK ConductedAptitude and Reasoning Session on 2/11/2022 & 3/11/2022 .Resource person B.Bhasker from TASK Explained shortcut methods to solve Aptitude and reasoning questions and he explained how to solve aptitude part in competitive exams .All TASK registered students attended the session.

TASK Resource person B.Bhasker Explaining the Importance of Aptitude & Reasoning