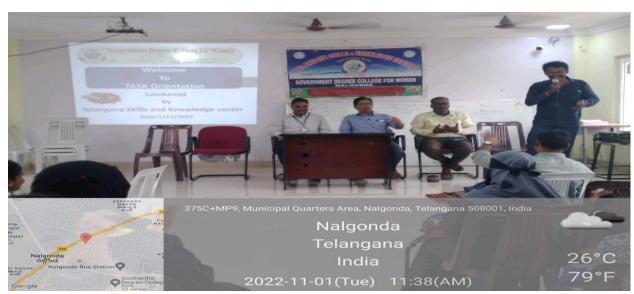

#### **TASK Orientation and Career Guidance Session for the Students**

Task orientation and career Guidance session was conducted on 1/11/2022.Task Cluster manager Mr.Sudheer Naik is resource person for the event he explained career opportunities for degree students . TSKC Coordinator CH.Narasimha Raju G.Yadagiri Asst.Prof.Of English Dr.K.Srinivas Reddy Asst.Prof.Of Botony,TSKC Mentor AyshaJabeen and 140 students were participated in the session .

TSKC Coordinator CH.Narasimha Raju Asst.Prof.of Mathematics Addressing the gathering

TASK Cluster Manager Mr.Sudheer Naik Explaining TASK Services

TASK Cluster Manager Mr.Sudheer Naik Explaining TASK Portal