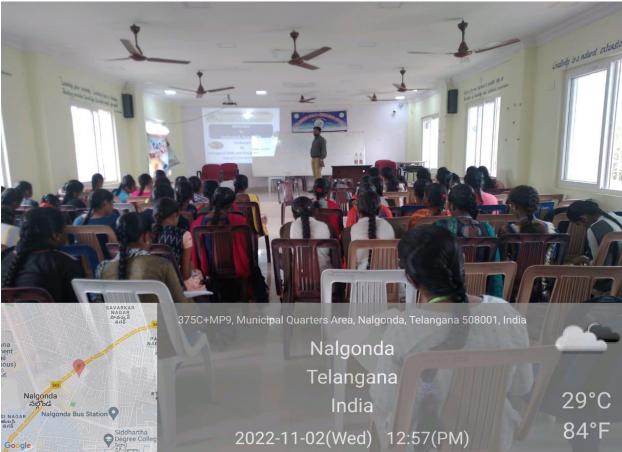

#### **TASK Orientation and Career Guidance Session for the Students**

Task orientation and career Guidance session was conducted on 1/11/2022.Task Cluster manager Mr.Sudheer Naik is resource person for the event he explained career opportunities for degree students . TSKC Coordinator CH.Narasimha Raju G.Yadagiri Asst.Prof.Of English Dr.K.Srinivas Reddy Asst.Prof.Of Botony,TSKC Mentor AyshaJabeen and 140 students were participated in the session .

| <b>Details of Programme</b> |                                                               |  |  |  |  |  |
|-----------------------------|---------------------------------------------------------------|--|--|--|--|--|
| Progrmme Name               | <b>TASK Orientation Programme</b>                             |  |  |  |  |  |
| Date                        | 1/11/2022                                                     |  |  |  |  |  |
| Time                        | 11.00 to 13.00                                                |  |  |  |  |  |
| Venue                       | Auditorium, GDC(W), Nalgonda                                  |  |  |  |  |  |
| No. of<br>Participants      | Staff-5<br>Studens-<br>140<br>Total-145                       |  |  |  |  |  |
| Chief Guest                 | Dr.Ghanshyam, Principal, GDC(W),<br>Nalgonda                  |  |  |  |  |  |
| Organizer                   | Sri Ch. Narasimha Raju, Assistant Professor of<br>Mathematics |  |  |  |  |  |

TSKC Coordinator CH.Narasimha Raju Asst.Prof.of Mathematics Addressing the gathering

TASK Cluster Manager Mr.Sudheer Naik Explaining TASK Services

TASK Cluster Manager Mr.Sudheer Naik Explaining TASK Portal