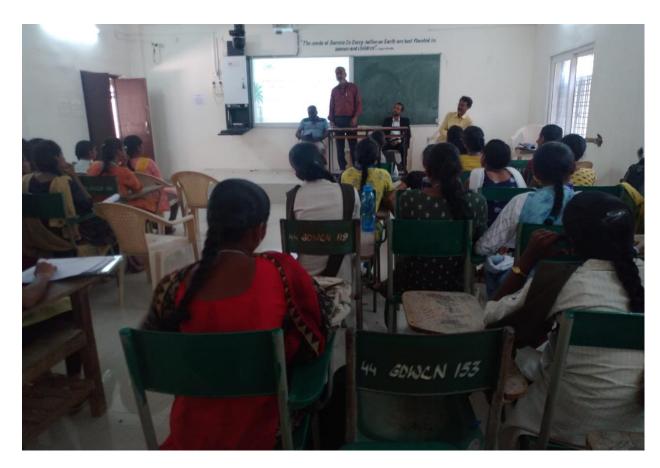

#### **Valedictory Session**

Students Giving feed back after completion of Training Programme

TSKC Coordinator CH.Narasimha Raju Asst.Prof.of Maths Addressing the gathering

G.Yadagiri Asst.Prof.of English Addressing the gathering

B.S.S.P Rajasekhar Asst.Prof.of Maths Addressing the gathering

Trainer Mr.B.Bhasker Addressing the gathering