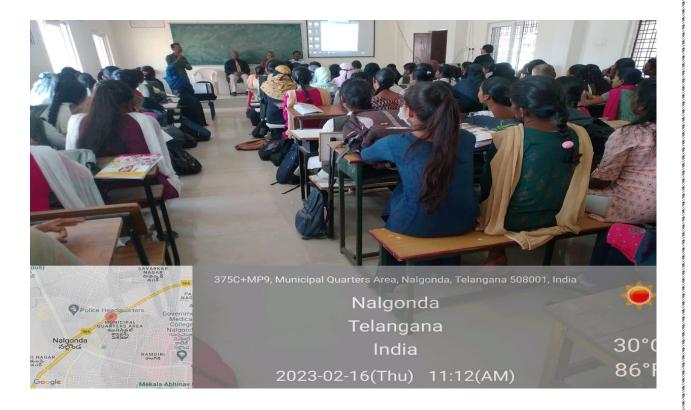

#### **TASK Orientation and Career Guidance Session for the Students**

Task orientation and career Guidance session was conducted on 1/11/2022.Task Cluster manager Mr.Sudheer Naik is resource person for the event he explained career opportunities for degree students . TSKC Coordinator CH.Narasimha Raju G.Yadagiri Asst.Prof.Of English Dr.K.Srinivas Reddy Asst.Prof.Of Botony,TSKC Mentor AyshaJabeen and 140 students were participated in the session .

| <b>Details of Programme</b> |                                                               |  |  |  |  |  |
|-----------------------------|---------------------------------------------------------------|--|--|--|--|--|
| Progrmme Name               | <b>TASK Orientation Programme</b>                             |  |  |  |  |  |
| Date                        | 1/11/2022                                                     |  |  |  |  |  |
| Time                        | 11.00 to 13.00                                                |  |  |  |  |  |
| Venue                       | Auditorium, GDC(W), Nalgonda                                  |  |  |  |  |  |
| No. of<br>Participants      | Staff-5<br>Studens-<br>140<br>Total-145                       |  |  |  |  |  |
| Chief Guest                 | Dr.Ghanshyam, Principal, GDC(W),<br>Nalgonda                  |  |  |  |  |  |
| Organizer                   | Sri Ch. Narasimha Raju, Assistant Professor of<br>Mathematics |  |  |  |  |  |