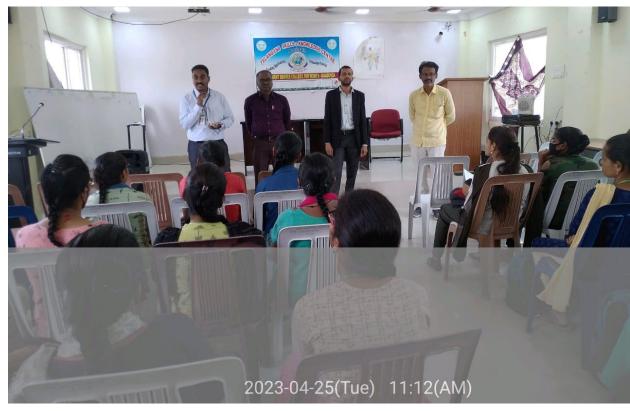

#### **TASK Orientation and Career Guidance Session for the Students**

Task orientation and career Guidance session was conducted on 1/11/2022.Task Cluster manager Mr.Sudheer Naik is resource person for the event he explained career opportunities for degree students . TSKC Coordinator CH.Narasimha Raju G.Yadagiri Asst.Prof.Of English Dr.K.Srinivas Reddy Asst.Prof.Of Botony,TSKC Mentor AyshaJabeen and 140 students were participated in the session .

TSKC Coordinator CH.Narasimha Raju Asst.Prof.of Mathematics Addressing the gathering

TASK Cluster Manager Mr.Sudheer Naik Explaining TASK Services

TASK Cluster Manager Mr.Sudheer Naik Explaining TASK Portal