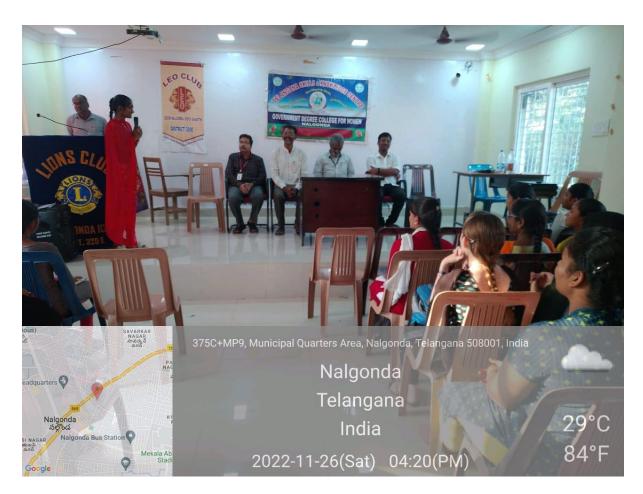

#### **TASK Orientation and Career Guidance Session for the Students**

Task orientation and career Guidance session was conducted on 1/11/2022.Task Cluster manager Mr.Sudheer Naik is resource person for the event he explained career opportunities for degree students . TSKC Coordinator CH.Narasimha Raju G.Yadagiri Asst.Prof.Of English Dr.K.Srinivas Reddy Asst.Prof.Of Botony,TSKC Mentor AyshaJabeen and 140 students were participated in the session .

TSKC Coordinator CH.Narasimha Raju Asst.Prof.of Mathematics Addressing the gathering

TASK Cluster Manager Mr.Sudheer Naik Explaining TASK Services

TASK Cluster Manager Mr.Sudheer Naik Explaining TASK Portal