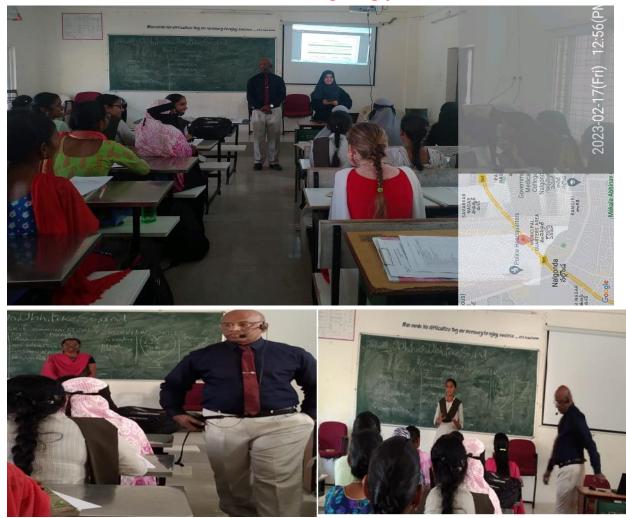

#### **Valedictory Session**

Students Giving feed back after completion of Training Programme

TSKC Coordinator CH.Narasimha Raju Asst.Prof.of Maths Addressing the gathering

G.Yadagiri Asst.Prof.of English Addressing the gathering

B.S.S.P Rajasekhar Asst.Prof.of Maths Addressing the gathering

Trainer Mr.B.Bhasker Addressing the gathering