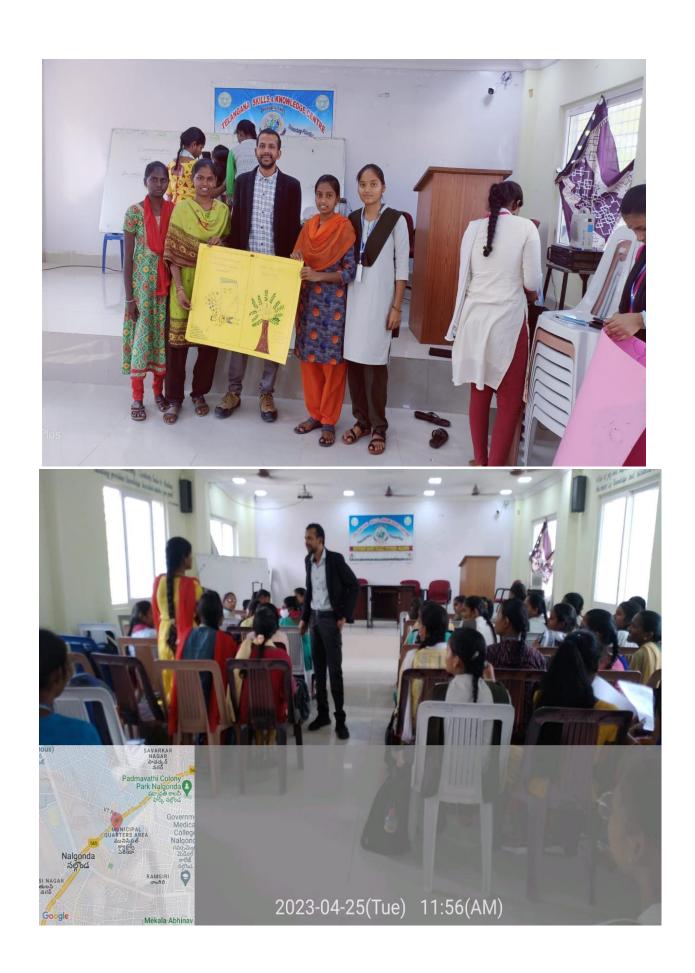

#### **TASK Orientation and Career Guidance Session for the Students**

Task orientation and career Guidance session was conducted on 1/11/2022.Task Cluster manager Mr.Sudheer Naik is resource person for the event he explained career opportunities for degree students . TSKC Coordinator CH.Narasimha Raju G.Yadagiri Asst.Prof.Of English Dr.K.Srinivas Reddy Asst.Prof.Of Botony,TSKC Mentor AyshaJabeen and 140 students were participated in the session .

| <b>Details of Programme</b> |                                                               |  |  |  |  |  |
|-----------------------------|---------------------------------------------------------------|--|--|--|--|--|
| Progrmme Name               | <b>TASK Orientation Programme</b>                             |  |  |  |  |  |
| Date                        | 1/11/2022                                                     |  |  |  |  |  |
| Time                        | 11.00 to 13.00                                                |  |  |  |  |  |
| Venue                       | Auditorium, GDC(W), Nalgonda                                  |  |  |  |  |  |
| No. of<br>Participants      | Staff-5<br>Studens-<br>140<br>Total-145                       |  |  |  |  |  |
| Chief Guest                 | Dr.Ghanshyam, Principal, GDC(W),<br>Nalgonda                  |  |  |  |  |  |
| Organizer                   | Sri Ch. Narasimha Raju, Assistant Professor of<br>Mathematics |  |  |  |  |  |

TSKC Coordinator CH.Narasimha Raju Asst.Prof.of Mathematics Addressing the gathering

TASK Cluster Manager Mr.Sudheer Naik Explaining TASK Services

TASK Cluster Manager Mr.Sudheer Naik Explaining TASK Portal