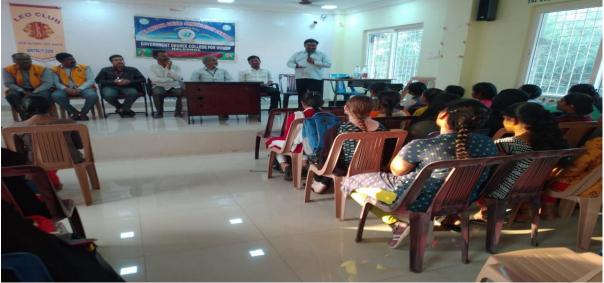

## Aptitude and Reasoning Session Conducted on 2/11/2022 & 3/11/2022

TSKC GDC(W) Nalgonda Association with TASK ConductedAptitude and Reasoning Session on 2/11/2022 & 3/11/2022 .Resource person B.Bhasker from TASK Explained shortcut methods to solve Aptitude and reasoning questions and he explained how to solve aptitude part in competitive exams .All TASK registered students attended the session.

TASK Resource person B.Bhasker Explaining the Importance of Aptitude & Reasoning