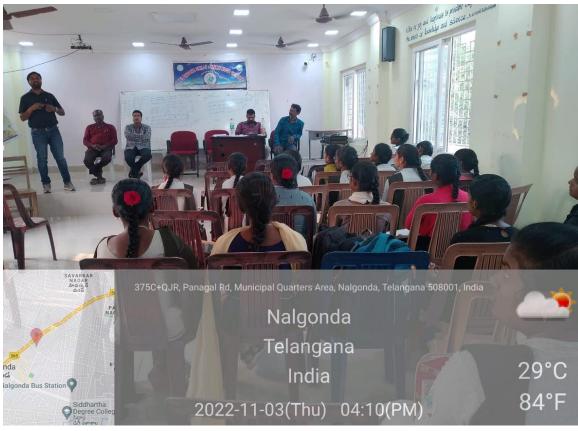

## Aptitude and Reasoning Session Conducted on 2/11/2022 & 3/11/2022

TSKC GDC(W) Nalgonda Association with TASK ConductedAptitude and Reasoning Session on 2/11/2022 & 3/11/2022 .Resource person B.Bhasker from TASK Explained shortcut methods to solve Aptitude and reasoning questions and he explained how to solve aptitude part in competitive exams .All TASK registered students attended the session.

TASK Resource person B.Bhasker Explaining the Importance of Aptitude & Reasoning