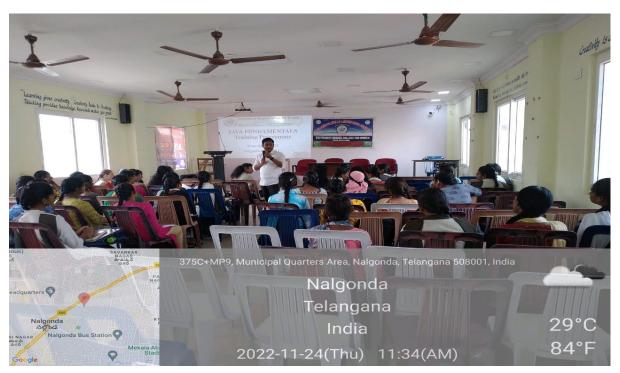

| 10.00 to 16.00                                                |
| Venue                                      | Auditorium, GDC(W), Nalgonda                                  |
| No. of Participants                        | Staff-7<br>Student<br>s-60<br>Total-67                        |
| Chief Guest                                | Dr.Ghanshyam, Principal, GDC(W),<br>Nalgonda                  |
| Organizer                                  | Sri Ch. Narasimha Raju, Assistant Professor of<br>Mathematics |
| <b>Resource Person from</b><br><b>TASK</b> | Mr.Pranay                                                     |

#### **INAGURATION**



G.Yadagiri Asst.Pof.of English Inaugurated the Session



P.Ravi Chandra HOD of Computer Dept motivating the students in Inaugurated the Session



**Trainer Mr.Pranay Explaining the Importance of JAVA Programming** 



Trainer explaining how to execute JAVA Programmes





JAVA Practical Training session in Sudhamurthy Lab



**Students Practicing JAVA Programmes in Sudhamurthy Lab** 

#### **Valedictory Session**



Principal Dr.Ghanshyam sir addressing the students in Valedictory Session



TSKC Coordinator CH.Narasimha Raju sir addressing the students in Valedictory Session



**Principal Sir and Students felicitating the Trainer** 





IQAC Coordinator& HOD of Comp.Dept P.Ravi Chandra sir addressing the students in Valedictory Session



**B.S.S.P** Rajasekhar Asst.Prof.of Maths addressing the students in Valedictory Session



G.Yadagiri Asst.Prof.of English addressing the students in Valedictory Session



# Students giving