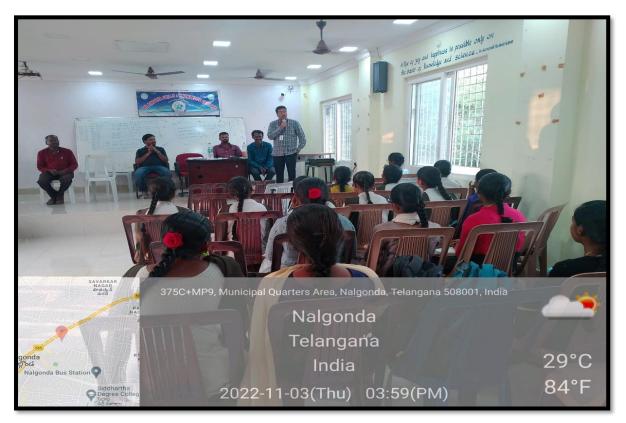

## Aptitude and Reasoning Session Conducted on 2/11/2022 & 3/11/2022

TSKC GDC(W) Nalgonda Association with TASK ConductedAptitude and Reasoning Session on 2/11/2022 & 3/11/2022 .Resource person B.Bhasker from TASK Explained shortcut methods to solve Aptitude and reasoning questions and he explained how to solve aptitude part in competitive exams .All TASK registered students attended the session.

TASK Resource person B.Bhasker Explaining the Importance of Aptitude & Reasoning