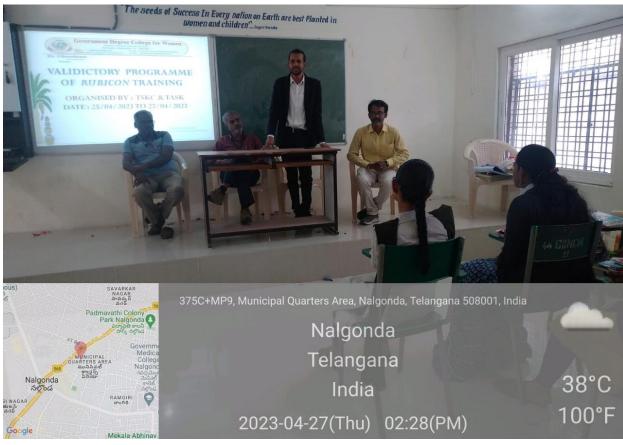

#### **Valedictory Session**

Students Giving feed back after completion of Training Programme

TSKC Coordinator CH.Narasimha Raju Asst.Prof.of Maths Addressing the gathering

G.Yadagiri Asst.Prof.of English Addressing the gathering

B.S.S.P Rajasekhar Asst.Prof.of Maths Addressing the gathering

Trainer Mr.B.Bhasker Addressing the gathering