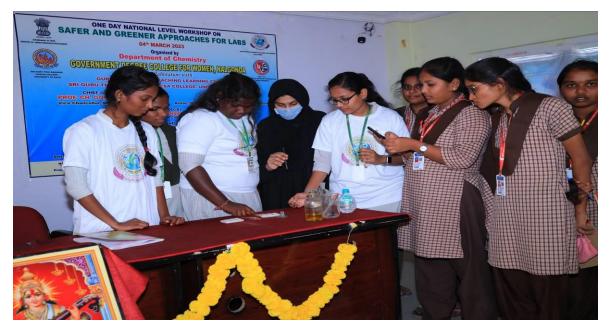

# DETAILED REPORT OF ONE DAY WORK SHOP ON INTELLECTUAL PROPERTY RIGHTS

The department of Economics, Mathematics and Entrepreneur Development Cell jointly organized one day work shop on "INTELLECTUAL PROPERTY RIGHTS" in collaboration with "National Intellectual Property Awareness Mission" on 29-11-2022. Dr. Dasari Ayodhya Group-A Gazetted Officer, Examiner of Patents and Designs, Intellectual Property Rights has given a lecture in this work shop as a resource person. Sixty faculty members and two hundered and thirty three students (Total 60+233=293) have been participated in this workshop.

# **Details of Workshop**

| Workshop Name                               | <b>"INTELLECTUAL PROPERTY RIGHTS"</b>                                                                                       |
|---------------------------------------------|-----------------------------------------------------------------------------------------------------------------------------|
| Date                                        | 29/11/2022                                                                                                                  |
| Time                                        | 11.30 to 14.00                                                                                                              |
| Venue                                       | Auditorium, GDC(W), Nalgonda                                                                                                |
| No. of Participants                         | Staff-60<br>Students-233<br>Total-293                                                                                       |
| Chief Guest                                 | Dr.Ghanshyam, Principal, GDC(W), Nalgonda                                                                                   |
| Convener                                    | Sri T.BhaskerReddy, Incharge-Department of Economics and<br>Co-Ordinator-ED Cell-GDC women – Nalgonda                       |
| Organizer                                   | Sri Ch. Narsimha Raju, Assistant Professor and Incharge-<br>Department of Mathematics                                       |
| <b>Co-Ordinators</b>                        | <b>BSSP Rajasekhar (Assistant Professor of Mathematics)</b><br><b>R. Venkat Rama Rao (Assistant Professor of Economics)</b> |
| <b>Resource Person from</b><br><b>NIPAM</b> | <b>Dr. Dasari Ayodhya,</b> Group-A Gazette Officer,<br>Examiner of Patents and Designs, Intellectual Property Rights        |