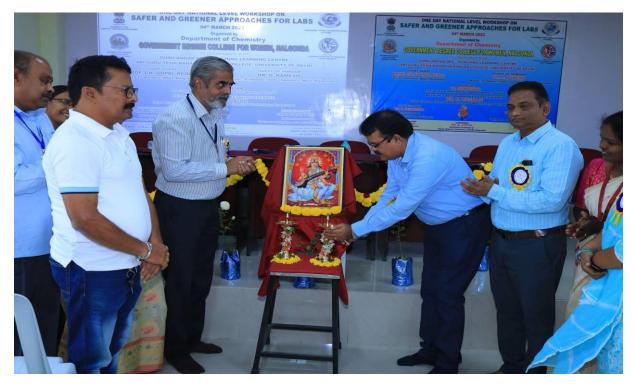

# DETAILED REPORT OF ONE DAY WORK SHOP ON INTELLECTUAL PROPERTY RIGHTS

The department of Economics, Mathematics and Entrepreneur Development Cell jointly organized one day work shop on "INTELLECTUAL PROPERTY RIGHTS" in collaboration with "National Intellectual Property Awareness Mission" on 29-11-2022. Dr. Dasari Ayodhya Group-A Gazetted Officer, Examiner of Patents and Designs, Intellectual Property Rights has given a lecture in this work shop as a resource person. Sixty faculty members and two hundered and thirty three students (Total 60+233=293) have been participated in this workshop.

# **Details of Workshop**

| Workshop Name                               | <b>"INTELLECTUAL PROPERTY RIGHTS"</b>                                                                                       |
|---------------------------------------------|-----------------------------------------------------------------------------------------------------------------------------|
| Date                                        | 29/11/2022                                                                                                                  |
| Time                                        | 11.30 to 14.00                                                                                                              |
| Venue                                       | Auditorium, GDC(W), Nalgonda                                                                                                |
| No. of Participants                         | Staff-60<br>Students-233<br>Total-293                                                                                       |
| Chief Guest                                 | Dr.Ghanshyam, Principal, GDC(W), Nalgonda                                                                                   |
| Convener                                    | Sri T.BhaskerReddy, Incharge-Department of Economics and<br>Co-Ordinator-ED Cell-GDC women – Nalgonda                       |
| Organizer                                   | Sri Ch. Narsimha Raju, Assistant Professor and Incharge-<br>Department of Mathematics                                       |
| <b>Co-Ordinators</b>                        | <b>BSSP Rajasekhar (Assistant Professor of Mathematics)</b><br><b>R. Venkat Rama Rao (Assistant Professor of Economics)</b> |
| <b>Resource Person from</b><br><b>NIPAM</b> | <b>Dr. Dasari Ayodhya,</b> Group-A Gazette Officer,<br>Examiner of Patents and Designs, Intellectual Property Rights        |