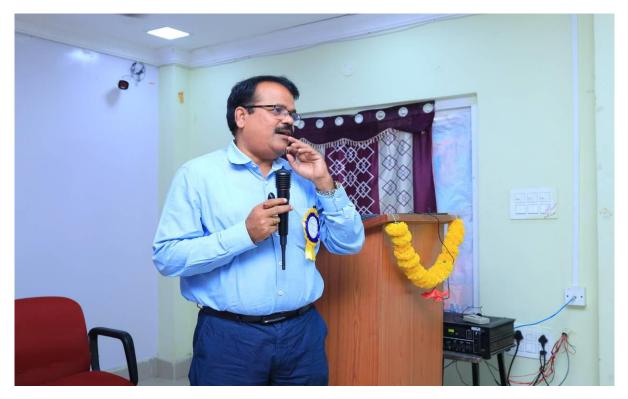

# DETAILED REPORT OF ONE DAY WORK SHOP ON INTELLECTUAL PROPERTY RIGHTS

The department of Economics, Mathematics and Entrepreneur Development Cell jointly organized one day work shop on "INTELLECTUAL PROPERTY RIGHTS" in collaboration with "National Intellectual Property Awareness Mission" on 29-11-2022. Dr. Dasari Ayodhya Group-A Gazetted Officer, Examiner of Patents and Designs, Intellectual Property Rights has given a lecture in this work shop as a resource person. Sixty faculty members and two hundered and thirty three students (Total 60+233=293) have been participated in this workshop.

# **Details of Workshop**

| Workshop Name                               | <b>"INTELLECTUAL PROPERTY RIGHTS"</b>                                                                                       |
|---------------------------------------------|-----------------------------------------------------------------------------------------------------------------------------|
| Date                                        | 29/11/2022                                                                                                                  |
| Time                                        | 11.30 to 14.00                                                                                                              |
| Venue                                       | Auditorium, GDC(W), Nalgonda                                                                                                |
| No. of Participants                         | Staff-60<br>Students-233<br>Total-293                                                                                       |
| Chief Guest                                 | Dr.Ghanshyam, Principal, GDC(W), Nalgonda                                                                                   |
| Convener                                    | Sri T.BhaskerReddy, Incharge-Department of Economics and<br>Co-Ordinator-ED Cell-GDC women – Nalgonda                       |
| Organizer                                   | Sri Ch. Narsimha Raju, Assistant Professor and Incharge-<br>Department of Mathematics                                       |
| <b>Co-Ordinators</b>                        | <b>BSSP Rajasekhar (Assistant Professor of Mathematics)</b><br><b>R. Venkat Rama Rao (Assistant Professor of Economics)</b> |
| <b>Resource Person from</b><br><b>NIPAM</b> | <b>Dr. Dasari Ayodhya,</b> Group-A Gazette Officer,<br>Examiner of Patents and Designs, Intellectual Property Rights        |