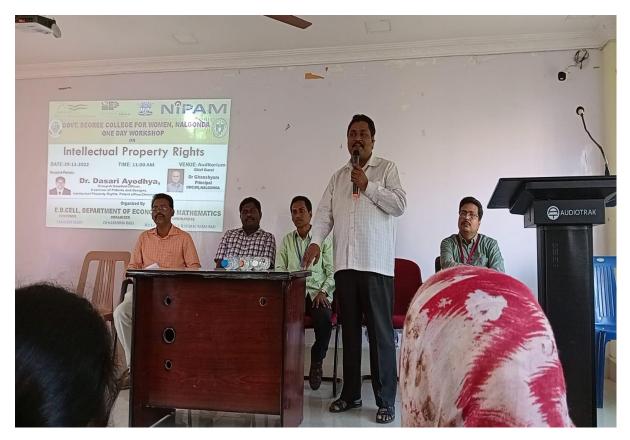

# DETAILED REPORT OF ONE DAY WORK SHOP ON INTELLECTUAL PROPERTY RIGHTS

The department of Economics, Mathematics and Entrepreneur Development Cell jointly organized one day work shop on "INTELLECTUAL PROPERTY RIGHTS" in collaboration with "National Intellectual Property Awareness Mission" on 29-11-2022. Dr. Dasari Ayodhya Group-A Gazetted Officer, Examiner of Patents and Designs, Intellectual Property Rights has given a lecture in this work shop as a resource person. Sixty faculty members and two hundered and thirty three students (Total 60+233=293) have been participated in this workshop.

# **Details of Workshop**

| Workshop Name                               | <b>"INTELLECTUAL PROPERTY RIGHTS"</b>                                                                                       |
|---------------------------------------------|-----------------------------------------------------------------------------------------------------------------------------|
| Date                                        | 29/11/2022                                                                                                                  |
| Time                                        | 11.30 to 14.00                                                                                                              |
| Venue                                       | Auditorium, GDC(W), Nalgonda                                                                                                |
| No. of Participants                         | Staff-60<br>Students-233<br>Total-293                                                                                       |
| Chief Guest                                 | Dr.Ghanshyam, Principal, GDC(W), Nalgonda                                                                                   |
| Convener                                    | Sri T.BhaskerReddy, Incharge-Department of Economics and<br>Co-Ordinator-ED Cell-GDC women – Nalgonda                       |
| Organizer                                   | Sri Ch. Narsimha Raju, Assistant Professor and Incharge-<br>Department of Mathematics                                       |
| <b>Co-Ordinators</b>                        | <b>BSSP Rajasekhar (Assistant Professor of Mathematics)</b><br><b>R. Venkat Rama Rao (Assistant Professor of Economics)</b> |
| <b>Resource Person from</b><br><b>NIPAM</b> | <b>Dr. Dasari Ayodhya,</b> Group-A Gazette Officer,<br>Examiner of Patents and Designs, Intellectual Property Rights        |