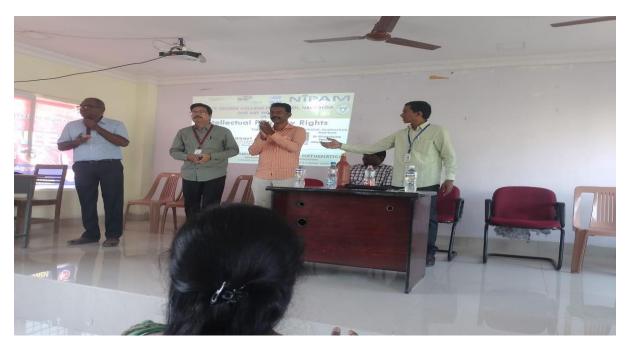

# DETAILED REPORT OF ONE DAY WORK SHOP ON INTELLECTUAL PROPERTY RIGHTS

The department of Economics, Mathematics and Entrepreneur Development Cell jointly organized one day work shop on "INTELLECTUAL PROPERTY RIGHTS" in collaboration with "National Intellectual Property Awareness Mission" on 29-11-2022. Dr. Dasari Ayodhya Group-A Gazetted Officer, Examiner of Patents and Designs, Intellectual Property Rights has given a lecture in this work shop as a resource person. Sixty faculty members and two hundered and thirty three students (Total 60+233=293) have been participated in this workshop.

# **Details of Workshop**

| Workshop Name                               | <b>"INTELLECTUAL PROPERTY RIGHTS"</b>                                                                                       |
|---------------------------------------------|-----------------------------------------------------------------------------------------------------------------------------|
| Date                                        | 29/11/2022                                                                                                                  |
| Time                                        | 11.30 to 14.00                                                                                                              |
| Venue                                       | Auditorium, GDC(W), Nalgonda                                                                                                |
| No. of Participants                         | Staff-60<br>Students-233<br>Total-293                                                                                       |
| Chief Guest                                 | Dr.Ghanshyam, Principal, GDC(W), Nalgonda                                                                                   |
| Convener                                    | Sri T.BhaskerReddy, Incharge-Department of Economics and<br>Co-Ordinator-ED Cell-GDC women – Nalgonda                       |
| Organizer                                   | Sri Ch. Narsimha Raju, Assistant Professor and Incharge-<br>Department of Mathematics                                       |
| <b>Co-Ordinators</b>                        | <b>BSSP Rajasekhar (Assistant Professor of Mathematics)</b><br><b>R. Venkat Rama Rao (Assistant Professor of Economics)</b> |
| <b>Resource Person from</b><br><b>NIPAM</b> | <b>Dr. Dasari Ayodhya,</b> Group-A Gazette Officer,<br>Examiner of Patents and Designs, Intellectual Property Rights        |