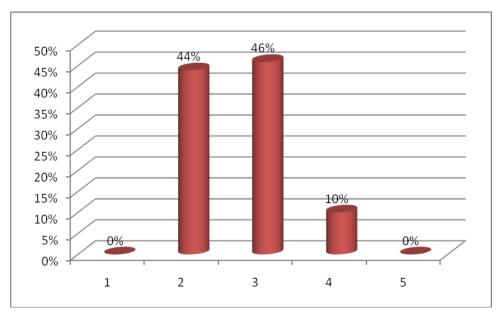

# DETAILED REPORT OF ONE DAY WORK SHOP ON INTELLECTUAL PROPERTY RIGHTS

The department of Economics, Mathematics and Entrepreneur Development Cell jointly organized one day work shop on "INTELLECTUAL PROPERTY RIGHTS" in collaboration with "National Intellectual Property Awareness Mission" on 29-11-2022. Dr. Dasari Ayodhya Group-A Gazetted Officer, Examiner of Patents and Designs, Intellectual Property Rights has given a lecture in this work shop as a resource person. Sixty faculty members and two hundered and thirty three students (Total 60+233=293) have been participated in this workshop.