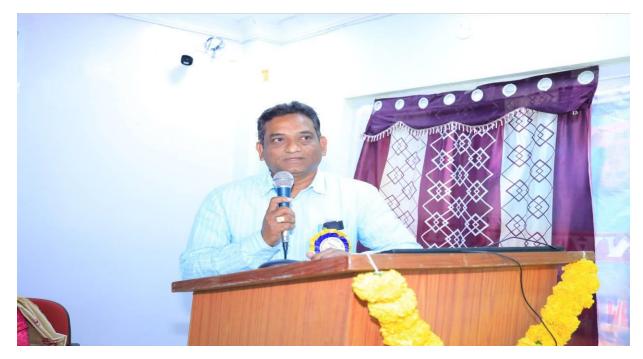

# DETAILED REPORT OF ONE DAY WORK SHOP ON INTELLECTUAL PROPERTY RIGHTS

The department of Economics, Mathematics and Entrepreneur Development Cell jointly organized one day work shop on "INTELLECTUAL PROPERTY RIGHTS" in collaboration with "National Intellectual Property Awareness Mission" on 29-11-2022. Dr. Dasari Ayodhya Group-A Gazetted Officer, Examiner of Patents and Designs, Intellectual Property Rights has given a lecture in this work shop as a resource person. Sixty faculty members and two hundered and thirty three students (Total 60+233=293) have been participated in this workshop.

# **Details of Workshop**

| Workshop Name                               | <b>"INTELLECTUAL PROPERTY RIGHTS"</b>                                                                                       |
|---------------------------------------------|-----------------------------------------------------------------------------------------------------------------------------|
| Date                                        | 29/11/2022                                                                                                                  |
| Time                                        | 11.30 to 14.00                                                                                                              |
| Venue                                       | Auditorium, GDC(W), Nalgonda                                                                                                |
| No. of Participants                         | Staff-60<br>Students-233<br>Total-293                                                                                       |
| Chief Guest                                 | Dr.Ghanshyam, Principal, GDC(W), Nalgonda                                                                                   |
| Convener                                    | Sri T.BhaskerReddy, Incharge-Department of Economics and<br>Co-Ordinator-ED Cell-GDC women – Nalgonda                       |
| Organizer                                   | Sri Ch. Narsimha Raju, Assistant Professor and Incharge-<br>Department of Mathematics                                       |
| <b>Co-Ordinators</b>                        | <b>BSSP Rajasekhar (Assistant Professor of Mathematics)</b><br><b>R. Venkat Rama Rao (Assistant Professor of Economics)</b> |
| <b>Resource Person from</b><br><b>NIPAM</b> | <b>Dr. Dasari Ayodhya,</b> Group-A Gazette Officer,<br>Examiner of Patents and Designs, Intellectual Property Rights        |