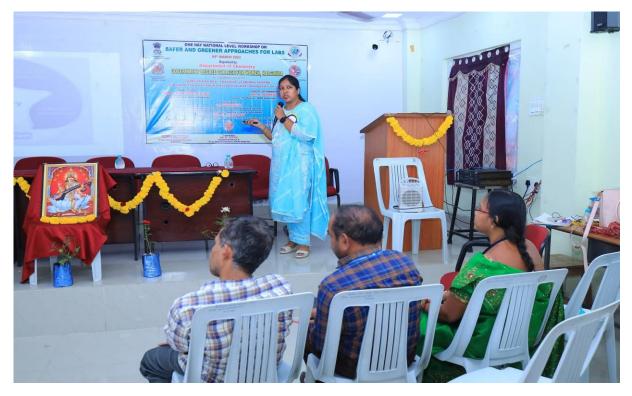

# DETAILED REPORT OF ONE DAY WORK SHOP ON INTELLECTUAL PROPERTY RIGHTS

The department of Economics, Mathematics and Entrepreneur Development Cell jointly organized one day work shop on "INTELLECTUAL PROPERTY RIGHTS" in collaboration with "National Intellectual Property Awareness Mission" on 29-11-2022. Dr. Dasari Ayodhya Group-A Gazetted Officer, Examiner of Patents and Designs, Intellectual Property Rights has given a lecture in this work shop as a resource person. Sixty faculty members and two hundered and thirty three students (Total 60+233=293) have been participated in this workshop.

# **Details of Workshop**

| Workshop Name                               | <b>"INTELLECTUAL PROPERTY RIGHTS"</b>                                                                                       |
|---------------------------------------------|-----------------------------------------------------------------------------------------------------------------------------|
| Date                                        | 29/11/2022                                                                                                                  |
| Time                                        | 11.30 to 14.00                                                                                                              |
| Venue                                       | Auditorium, GDC(W), Nalgonda                                                                                                |
| No. of Participants                         | Staff-60<br>Students-233<br>Total-293                                                                                       |
| Chief Guest                                 | Dr.Ghanshyam, Principal, GDC(W), Nalgonda                                                                                   |
| Convener                                    | Sri T.BhaskerReddy, Incharge-Department of Economics and<br>Co-Ordinator-ED Cell-GDC women – Nalgonda                       |
| Organizer                                   | Sri Ch. Narsimha Raju, Assistant Professor and Incharge-<br>Department of Mathematics                                       |
| <b>Co-Ordinators</b>                        | <b>BSSP Rajasekhar (Assistant Professor of Mathematics)</b><br><b>R. Venkat Rama Rao (Assistant Professor of Economics)</b> |
| <b>Resource Person from</b><br><b>NIPAM</b> | <b>Dr. Dasari Ayodhya,</b> Group-A Gazette Officer,<br>Examiner of Patents and Designs, Intellectual Property Rights        |