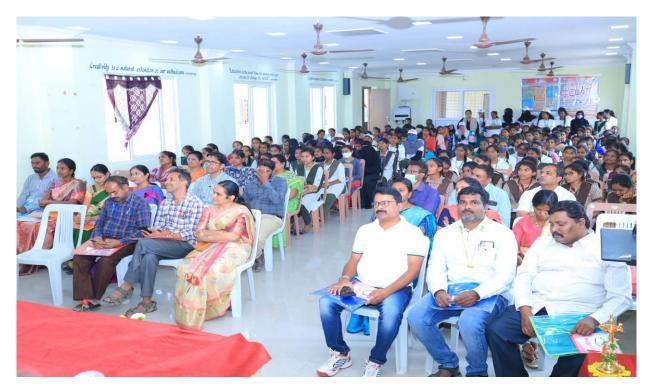

# DETAILED REPORT OF ONE DAY WORK SHOP ON INTELLECTUAL PROPERTY RIGHTS

The department of Economics, Mathematics and Entrepreneur Development Cell jointly organized one day work shop on "INTELLECTUAL PROPERTY RIGHTS" in collaboration with "National Intellectual Property Awareness Mission" on 29-11-2022. Dr. Dasari Ayodhya Group-A Gazetted Officer, Examiner of Patents and Designs, Intellectual Property Rights has given a lecture in this work shop as a resource person. Sixty faculty members and two hundered and thirty three students (Total 60+233=293) have been participated in this workshop.

# **Details of Workshop**

| Workshop Name                               | <b>"INTELLECTUAL PROPERTY RIGHTS"</b>                                                                                       |
|---------------------------------------------|-----------------------------------------------------------------------------------------------------------------------------|
| Date                                        | 29/11/2022                                                                                                                  |
| Time                                        | 11.30 to 14.00                                                                                                              |
| Venue                                       | Auditorium, GDC(W), Nalgonda                                                                                                |
| No. of Participants                         | Staff-60<br>Students-233<br>Total-293                                                                                       |
| Chief Guest                                 | Dr.Ghanshyam, Principal, GDC(W), Nalgonda                                                                                   |
| Convener                                    | Sri T.BhaskerReddy, Incharge-Department of Economics and<br>Co-Ordinator-ED Cell-GDC women – Nalgonda                       |
| Organizer                                   | Sri Ch. Narsimha Raju, Assistant Professor and Incharge-<br>Department of Mathematics                                       |
| <b>Co-Ordinators</b>                        | <b>BSSP Rajasekhar (Assistant Professor of Mathematics)</b><br><b>R. Venkat Rama Rao (Assistant Professor of Economics)</b> |
| <b>Resource Person from</b><br><b>NIPAM</b> | <b>Dr. Dasari Ayodhya,</b> Group-A Gazette Officer,<br>Examiner of Patents and Designs, Intellectual Property Rights        |