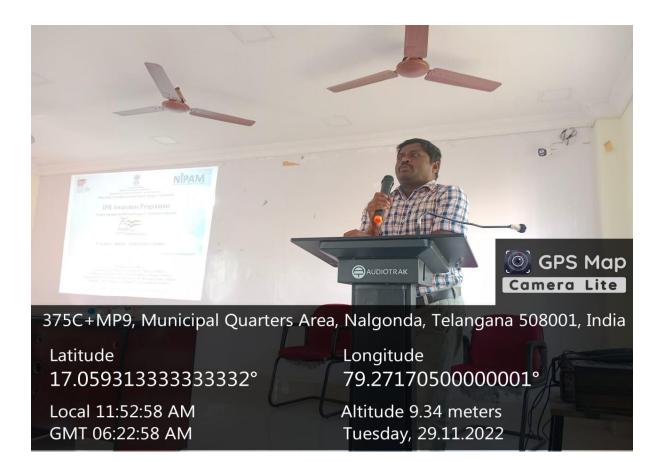

# DETAILED REPORT OF ONE DAY WORK SHOP ON INTELLECTUAL PROPERTY RIGHTS

The department of Economics, Mathematics and Entrepreneur Development Cell jointly organized one day work shop on "INTELLECTUAL PROPERTY RIGHTS" in collaboration with "National Intellectual Property Awareness Mission" on 29-11-2022. Dr. Dasari Ayodhya Group-A Gazetted Officer, Examiner of Patents and Designs, Intellectual Property Rights has given a lecture in this work shop as a resource person. Sixty faculty members and two hundered and thirty three students (Total 60+233=293) have been participated in this workshop.

# **Details of Workshop**

| Workshop Name                               | <b>"INTELLECTUAL PROPERTY RIGHTS"</b>                                                                                       |
|---------------------------------------------|-----------------------------------------------------------------------------------------------------------------------------|
| Date                                        | 29/11/2022                                                                                                                  |
| Time                                        | 11.30 to 14.00                                                                                                              |
| Venue                                       | Auditorium, GDC(W), Nalgonda                                                                                                |
| No. of Participants                         | Staff-60<br>Students-233<br>Total-293                                                                                       |
| Chief Guest                                 | Dr.Ghanshyam, Principal, GDC(W), Nalgonda                                                                                   |
| Convener                                    | Sri T.BhaskerReddy, Incharge-Department of Economics and<br>Co-Ordinator-ED Cell-GDC women – Nalgonda                       |
| Organizer                                   | Sri Ch. Narsimha Raju, Assistant Professor and Incharge-<br>Department of Mathematics                                       |
| <b>Co-Ordinators</b>                        | <b>BSSP Rajasekhar (Assistant Professor of Mathematics)</b><br><b>R. Venkat Rama Rao (Assistant Professor of Economics)</b> |
| <b>Resource Person from</b><br><b>NIPAM</b> | <b>Dr. Dasari Ayodhya,</b> Group-A Gazette Officer,<br>Examiner of Patents and Designs, Intellectual Property Rights        |