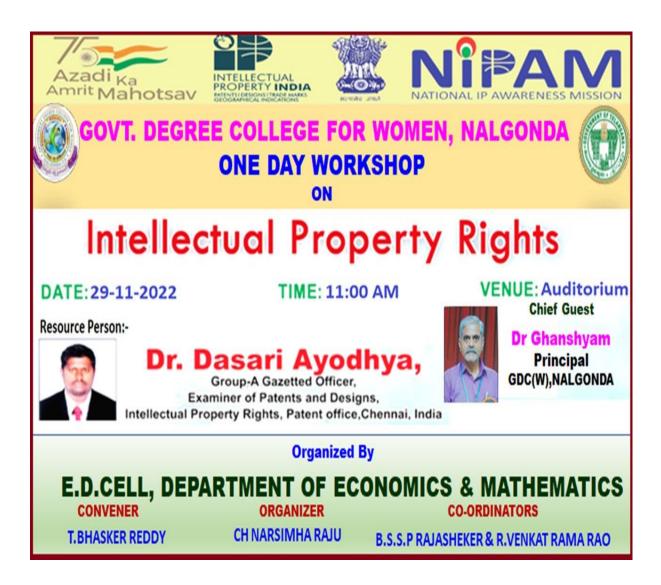

# DETAILED REPORT OF ONE DAY WORK SHOP ON INTELLECTUAL PROPERTY RIGHTS

The department of Economics, Mathematics and Entrepreneur Development Cell jointly organized one day work shop on "INTELLECTUAL PROPERTY RIGHTS" in collaboration with "National Intellectual Property Awareness Mission" on 29-11-2022. Dr. Dasari Ayodhya Group-A Gazetted Officer, Examiner of Patents and Designs, Intellectual Property Rights has given a lecture in this work shop as a resource person. Sixty faculty members and two hundered and thirty three students (Total 60+233=293) have been participated in this workshop.

# **Details of Workshop**

| Workshop Name                               | <b>"INTELLECTUAL PROPERTY RIGHTS"</b>                                                                                       |
|---------------------------------------------|-----------------------------------------------------------------------------------------------------------------------------|
| Date                                        | 29/11/2022                                                                                                                  |
| Time                                        | 11.30 to 14.00                                                                                                              |
| Venue                                       | Auditorium, GDC(W), Nalgonda                                                                                                |
| No. of Participants                         | Staff-60<br>Students-233<br>Total-293                                                                                       |
| Chief Guest                                 | Dr.Ghanshyam, Principal, GDC(W), Nalgonda                                                                                   |
| Convener                                    | Sri T.BhaskerReddy, Incharge-Department of Economics and<br>Co-Ordinator-ED Cell-GDC women – Nalgonda                       |
| Organizer                                   | Sri Ch. Narsimha Raju, Assistant Professor and Incharge-<br>Department of Mathematics                                       |
| <b>Co-Ordinators</b>                        | <b>BSSP Rajasekhar (Assistant Professor of Mathematics)</b><br><b>R. Venkat Rama Rao (Assistant Professor of Economics)</b> |
| <b>Resource Person from</b><br><b>NIPAM</b> | <b>Dr. Dasari Ayodhya,</b> Group-A Gazette Officer,<br>Examiner of Patents and Designs, Intellectual Property Rights        |

With reference to the subject cited above, the Departments of Economics, Mathematics and Entrepreneur Development Cell of GDC (W), Nalgonda in collaboration with "National Intellectual Property Aareness Mission" going to organise ONE DAY WORK SHOP on "INTELLECTUAL PROPERTY RIGHTS" on 29st November 2022 for the students and faculty members of GDC (W), Nalgonda. Therefore we request you, kindly give permission to conduct this work shop.

#### Date: 26-11-2022

It is hereby informed to the students and staff members of GDC(W) that the Entrepreneur Development Cell, Department of Economics and Department of Mathematics, Government Degree College for Women, Nalgonda in collaboration with "National Intellectual Property Aareness Mission" going to conduct one day work shop on "INTELLECTUAL PROPERTY RIGHTS" on 29tt November, 2022. Therefore we request all the students and staf members to attend this workshop without fail and make it grand success.

Time: 11.00 am VENUE: AUDITORIUM

Incharge

(CH. NARSIMHA RAJU) Department of Mathematics, GDC (W), NALGONDA.

Incharge

13/2

(T.BAHSKER REDDY) Department of Economics, GDC (W), NALGONDA.

Birf B A TILGENV UM Birf B A TILGENV UM Sogesh Room ch - I A Sogesh Room ch - I A By BA II Year U/M Nor I Year BY BA II Year U/M Nor I Year BA II Year U/M Nor I Year BA II Year EM BLOOM - II BA Finel Year J/M