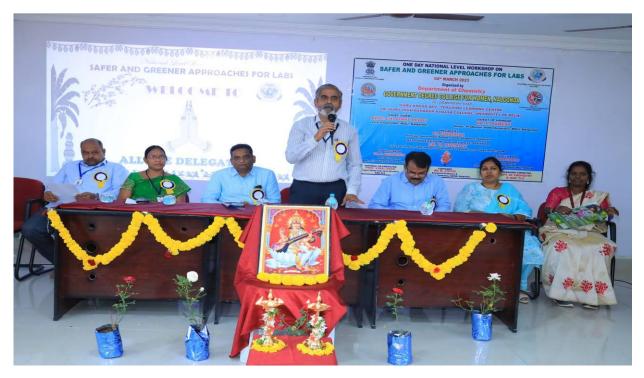

# DETAILED REPORT OF ONE DAY WORK SHOP ON INTELLECTUAL PROPERTY RIGHTS

The department of Economics, Mathematics and Entrepreneur Development Cell jointly organized one day work shop on "INTELLECTUAL PROPERTY RIGHTS" in collaboration with "National Intellectual Property Awareness Mission" on 29-11-2022. Dr. Dasari Ayodhya Group-A Gazetted Officer, Examiner of Patents and Designs, Intellectual Property Rights has given a lecture in this work shop as a resource person. Sixty faculty members and two hundered and thirty three students (Total 60+233=293) have been participated in this workshop.

# **Details of Workshop**

| Workshop Name                               | <b>"INTELLECTUAL PROPERTY RIGHTS"</b>                                                                                       |
|---------------------------------------------|-----------------------------------------------------------------------------------------------------------------------------|
| Date                                        | 29/11/2022                                                                                                                  |
| Time                                        | 11.30 to 14.00                                                                                                              |
| Venue                                       | Auditorium, GDC(W), Nalgonda                                                                                                |
| No. of Participants                         | Staff-60<br>Students-233<br>Total-293                                                                                       |
| Chief Guest                                 | Dr.Ghanshyam, Principal, GDC(W), Nalgonda                                                                                   |
| Convener                                    | Sri T.BhaskerReddy, Incharge-Department of Economics and<br>Co-Ordinator-ED Cell-GDC women – Nalgonda                       |
| Organizer                                   | Sri Ch. Narsimha Raju, Assistant Professor and Incharge-<br>Department of Mathematics                                       |
| <b>Co-Ordinators</b>                        | <b>BSSP Rajasekhar (Assistant Professor of Mathematics)</b><br><b>R. Venkat Rama Rao (Assistant Professor of Economics)</b> |
| <b>Resource Person from</b><br><b>NIPAM</b> | <b>Dr. Dasari Ayodhya,</b> Group-A Gazette Officer,<br>Examiner of Patents and Designs, Intellectual Property Rights        |