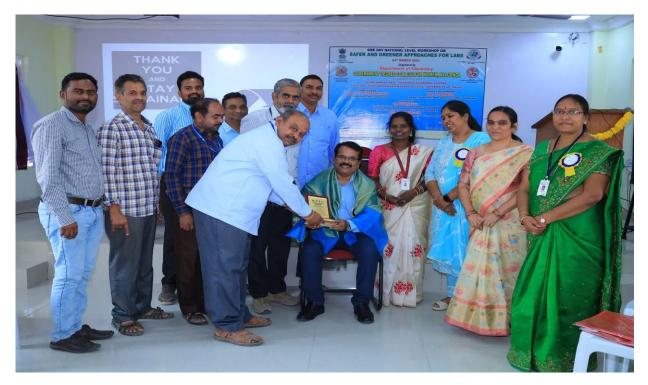

# DETAILED REPORT OF ONE DAY WORK SHOP ON INTELLECTUAL PROPERTY RIGHTS

The department of Economics, Mathematics and Entrepreneur Development Cell jointly organized one day work shop on "INTELLECTUAL PROPERTY RIGHTS" in collaboration with "National Intellectual Property Awareness Mission" on 29-11-2022. Dr. Dasari Ayodhya Group-A Gazetted Officer, Examiner of Patents and Designs, Intellectual Property Rights has given a lecture in this work shop as a resource person. Sixty faculty members and two hundered and thirty three students (Total 60+233=293) have been participated in this workshop.

# **Details of Workshop**

| Workshop Name                               | <b>"INTELLECTUAL PROPERTY RIGHTS"</b>                                                                                       |
|---------------------------------------------|-----------------------------------------------------------------------------------------------------------------------------|
| Date                                        | 29/11/2022                                                                                                                  |
| Time                                        | 11.30 to 14.00                                                                                                              |
| Venue                                       | Auditorium, GDC(W), Nalgonda                                                                                                |
| No. of Participants                         | Staff-60<br>Students-233<br>Total-293                                                                                       |
| Chief Guest                                 | Dr.Ghanshyam, Principal, GDC(W), Nalgonda                                                                                   |
| Convener                                    | Sri T.BhaskerReddy, Incharge-Department of Economics and<br>Co-Ordinator-ED Cell-GDC women – Nalgonda                       |
| Organizer                                   | Sri Ch. Narsimha Raju, Assistant Professor and Incharge-<br>Department of Mathematics                                       |
| <b>Co-Ordinators</b>                        | <b>BSSP Rajasekhar (Assistant Professor of Mathematics)</b><br><b>R. Venkat Rama Rao (Assistant Professor of Economics)</b> |
| <b>Resource Person from</b><br><b>NIPAM</b> | <b>Dr. Dasari Ayodhya,</b> Group-A Gazette Officer,<br>Examiner of Patents and Designs, Intellectual Property Rights        |