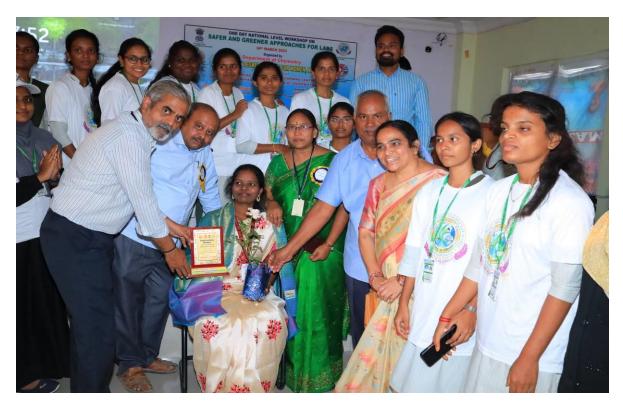

# DETAILED REPORT OF ONE DAY WORK SHOP ON INTELLECTUAL PROPERTY RIGHTS

The department of Economics, Mathematics and Entrepreneur Development Cell jointly organized one day work shop on "INTELLECTUAL PROPERTY RIGHTS" in collaboration with "National Intellectual Property Awareness Mission" on 29-11-2022. Dr. Dasari Ayodhya Group-A Gazetted Officer, Examiner of Patents and Designs, Intellectual Property Rights has given a lecture in this work shop as a resource person. Sixty faculty members and two hundered and thirty three students (Total 60+233=293) have been participated in this workshop.