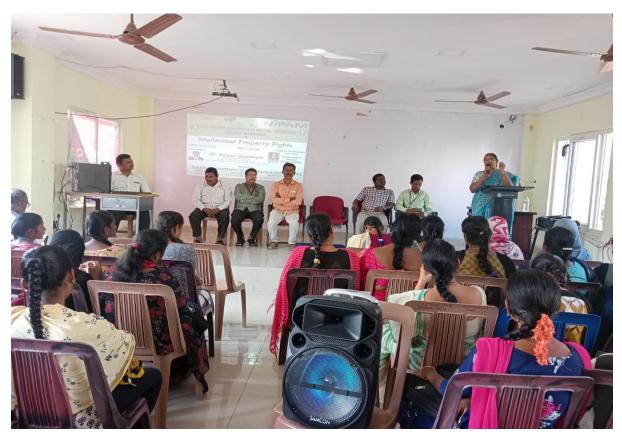

# DETAILED REPORT OF ONE DAY WORK SHOP ON INTELLECTUAL PROPERTY RIGHTS

The department of Economics, Mathematics and Entrepreneur Development Cell jointly organized one day work shop on "INTELLECTUAL PROPERTY RIGHTS" in collaboration with "National Intellectual Property Awareness Mission" on 29-11-2022. Dr. Dasari Ayodhya Group-A Gazetted Officer, Examiner of Patents and Designs, Intellectual Property Rights has given a lecture in this work shop as a resource person. Sixty faculty members and two hundered and thirty three students (Total 60+233=293) have been participated in this workshop.

# **Details of Workshop**

| Workshop Name                               | <b>"INTELLECTUAL PROPERTY RIGHTS"</b>                                                                                       |
|---------------------------------------------|-----------------------------------------------------------------------------------------------------------------------------|
| Date                                        | 29/11/2022                                                                                                                  |
| Time                                        | 11.30 to 14.00                                                                                                              |
| Venue                                       | Auditorium, GDC(W), Nalgonda                                                                                                |
| No. of Participants                         | Staff-60<br>Students-233<br>Total-293                                                                                       |
| Chief Guest                                 | Dr.Ghanshyam, Principal, GDC(W), Nalgonda                                                                                   |
| Convener                                    | Sri T.BhaskerReddy, Incharge-Department of Economics and<br>Co-Ordinator-ED Cell-GDC women – Nalgonda                       |
| Organizer                                   | Sri Ch. Narsimha Raju, Assistant Professor and Incharge-<br>Department of Mathematics                                       |
| <b>Co-Ordinators</b>                        | <b>BSSP Rajasekhar (Assistant Professor of Mathematics)</b><br><b>R. Venkat Rama Rao (Assistant Professor of Economics)</b> |
| <b>Resource Person from</b><br><b>NIPAM</b> | <b>Dr. Dasari Ayodhya,</b> Group-A Gazette Officer,<br>Examiner of Patents and Designs, Intellectual Property Rights        |