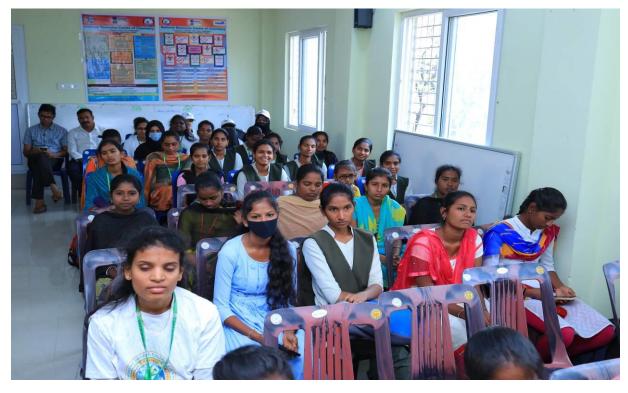

# DETAILED REPORT OF ONE DAY WORK SHOP ON INTELLECTUAL PROPERTY RIGHTS

The department of Economics, Mathematics and Entrepreneur Development Cell jointly organized one day work shop on "INTELLECTUAL PROPERTY RIGHTS" in collaboration with "National Intellectual Property Awareness Mission" on 29-11-2022. Dr. Dasari Ayodhya Group-A Gazetted Officer, Examiner of Patents and Designs, Intellectual Property Rights has given a lecture in this work shop as a resource person. Sixty faculty members and two hundered and thirty three students (Total 60+233=293) have been participated in this workshop.

# **Details of Workshop**

| Workshop Name                               | <b>"INTELLECTUAL PROPERTY RIGHTS"</b>                                                                                       |
|---------------------------------------------|-----------------------------------------------------------------------------------------------------------------------------|
| Date                                        | 29/11/2022                                                                                                                  |
| Time                                        | 11.30 to 14.00                                                                                                              |
| Venue                                       | Auditorium, GDC(W), Nalgonda                                                                                                |
| No. of Participants                         | Staff-60<br>Students-233<br>Total-293                                                                                       |
| Chief Guest                                 | Dr.Ghanshyam, Principal, GDC(W), Nalgonda                                                                                   |
| Convener                                    | Sri T.BhaskerReddy, Incharge-Department of Economics and<br>Co-Ordinator-ED Cell-GDC women – Nalgonda                       |
| Organizer                                   | Sri Ch. Narsimha Raju, Assistant Professor and Incharge-<br>Department of Mathematics                                       |
| <b>Co-Ordinators</b>                        | <b>BSSP Rajasekhar (Assistant Professor of Mathematics)</b><br><b>R. Venkat Rama Rao (Assistant Professor of Economics)</b> |
| <b>Resource Person from</b><br><b>NIPAM</b> | <b>Dr. Dasari Ayodhya,</b> Group-A Gazette Officer,<br>Examiner of Patents and Designs, Intellectual Property Rights        |