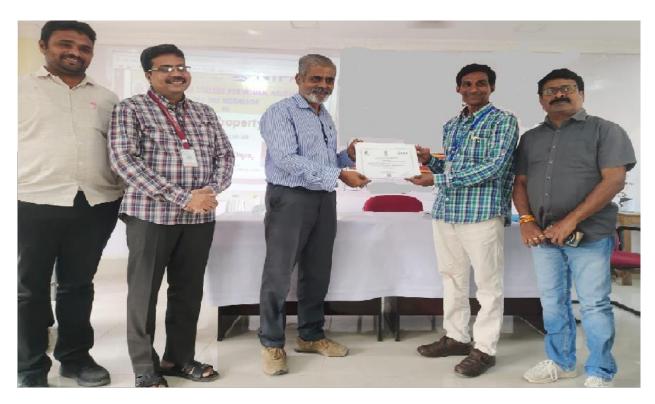

# DETAILED REPORT OF ONE DAY WORK SHOP ON INTELLECTUAL PROPERTY RIGHTS

The department of Economics, Mathematics and Entrepreneur Development Cell jointly organized one day work shop on "INTELLECTUAL PROPERTY RIGHTS" in collaboration with "National Intellectual Property Awareness Mission" on 29-11-2022. Dr. Dasari Ayodhya Group-A Gazetted Officer, Examiner of Patents and Designs, Intellectual Property Rights has given a lecture in this work shop as a resource person. Sixty faculty members and two hundered and thirty three students (Total 60+233=293) have been participated in this workshop.

# **Details of Workshop**

| Workshop Name                               | <b>"INTELLECTUAL PROPERTY RIGHTS"</b>                                                                                       |
|---------------------------------------------|-----------------------------------------------------------------------------------------------------------------------------|
| Date                                        | 29/11/2022                                                                                                                  |
| Time                                        | 11.30 to 14.00                                                                                                              |
| Venue                                       | Auditorium, GDC(W), Nalgonda                                                                                                |
| No. of Participants                         | Staff-60<br>Students-233<br>Total-293                                                                                       |
| Chief Guest                                 | Dr.Ghanshyam, Principal, GDC(W), Nalgonda                                                                                   |
| Convener                                    | Sri T.BhaskerReddy, Incharge-Department of Economics and<br>Co-Ordinator-ED Cell-GDC women – Nalgonda                       |
| Organizer                                   | Sri Ch. Narsimha Raju, Assistant Professor and Incharge-<br>Department of Mathematics                                       |
| <b>Co-Ordinators</b>                        | <b>BSSP Rajasekhar (Assistant Professor of Mathematics)</b><br><b>R. Venkat Rama Rao (Assistant Professor of Economics)</b> |
| <b>Resource Person from</b><br><b>NIPAM</b> | <b>Dr. Dasari Ayodhya,</b> Group-A Gazette Officer,<br>Examiner of Patents and Designs, Intellectual Property Rights        |