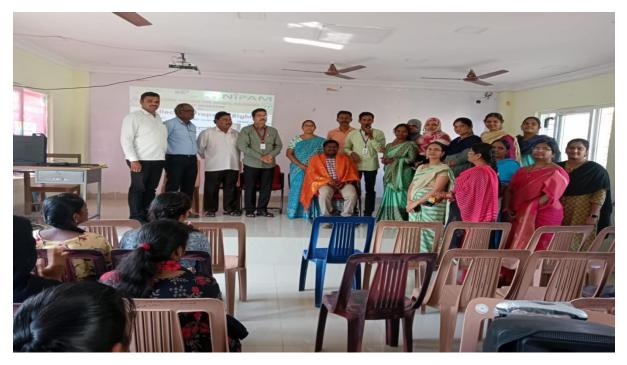

# DETAILED REPORT OF ONE DAY WORK SHOP ON INTELLECTUAL PROPERTY RIGHTS

The department of Economics, Mathematics and Entrepreneur Development Cell jointly organized one day work shop on "INTELLECTUAL PROPERTY RIGHTS" in collaboration with "National Intellectual Property Awareness Mission" on 29-11-2022. Dr. Dasari Ayodhya Group-A Gazetted Officer, Examiner of Patents and Designs, Intellectual Property Rights has given a lecture in this work shop as a resource person. Sixty faculty members and two hundered and thirty three students (Total 60+233=293) have been participated in this workshop.

# **Details of Workshop**

| Workshop Name                               | <b>"INTELLECTUAL PROPERTY RIGHTS"</b>                                                                                       |
|---------------------------------------------|-----------------------------------------------------------------------------------------------------------------------------|
| Date                                        | 29/11/2022                                                                                                                  |
| Time                                        | 11.30 to 14.00                                                                                                              |
| Venue                                       | Auditorium, GDC(W), Nalgonda                                                                                                |
| No. of Participants                         | Staff-60<br>Students-233<br>Total-293                                                                                       |
| Chief Guest                                 | Dr.Ghanshyam, Principal, GDC(W), Nalgonda                                                                                   |
| Convener                                    | Sri T.BhaskerReddy, Incharge-Department of Economics and<br>Co-Ordinator-ED Cell-GDC women – Nalgonda                       |
| Organizer                                   | Sri Ch. Narsimha Raju, Assistant Professor and Incharge-<br>Department of Mathematics                                       |
| <b>Co-Ordinators</b>                        | <b>BSSP Rajasekhar (Assistant Professor of Mathematics)</b><br><b>R. Venkat Rama Rao (Assistant Professor of Economics)</b> |
| <b>Resource Person from</b><br><b>NIPAM</b> | <b>Dr. Dasari Ayodhya,</b> Group-A Gazette Officer,<br>Examiner of Patents and Designs, Intellectual Property Rights        |