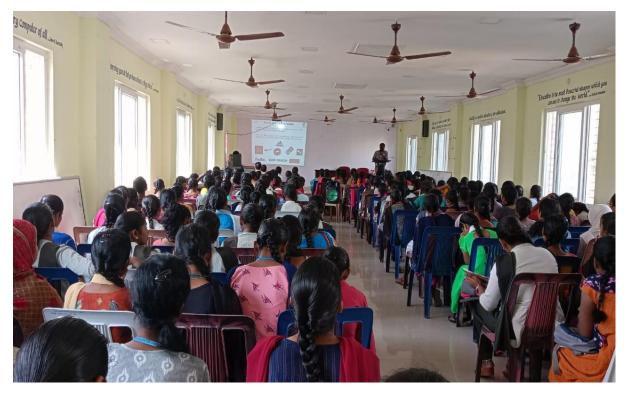

# DETAILED REPORT OF ONE DAY WORK SHOP ON INTELLECTUAL PROPERTY RIGHTS

The department of Economics, Mathematics and Entrepreneur Development Cell jointly organized one day work shop on "INTELLECTUAL PROPERTY RIGHTS" in collaboration with "National Intellectual Property Awareness Mission" on 29-11-2022. Dr. Dasari Ayodhya Group-A Gazetted Officer, Examiner of Patents and Designs, Intellectual Property Rights has given a lecture in this work shop as a resource person. Sixty faculty members and two hundered and thirty three students (Total 60+233=293) have been participated in this workshop.

# **Details of Workshop**

| Workshop Name                               | <b>"INTELLECTUAL PROPERTY RIGHTS"</b>                                                                                       |
|---------------------------------------------|-----------------------------------------------------------------------------------------------------------------------------|
| Date                                        | 29/11/2022                                                                                                                  |
| Time                                        | 11.30 to 14.00                                                                                                              |
| Venue                                       | Auditorium, GDC(W), Nalgonda                                                                                                |
| No. of Participants                         | Staff-60<br>Students-233<br>Total-293                                                                                       |
| Chief Guest                                 | Dr.Ghanshyam, Principal, GDC(W), Nalgonda                                                                                   |
| Convener                                    | Sri T.BhaskerReddy, Incharge-Department of Economics and<br>Co-Ordinator-ED Cell-GDC women – Nalgonda                       |
| Organizer                                   | Sri Ch. Narsimha Raju, Assistant Professor and Incharge-<br>Department of Mathematics                                       |
| <b>Co-Ordinators</b>                        | <b>BSSP Rajasekhar (Assistant Professor of Mathematics)</b><br><b>R. Venkat Rama Rao (Assistant Professor of Economics)</b> |
| <b>Resource Person from</b><br><b>NIPAM</b> | <b>Dr. Dasari Ayodhya,</b> Group-A Gazette Officer,<br>Examiner of Patents and Designs, Intellectual Property Rights        |