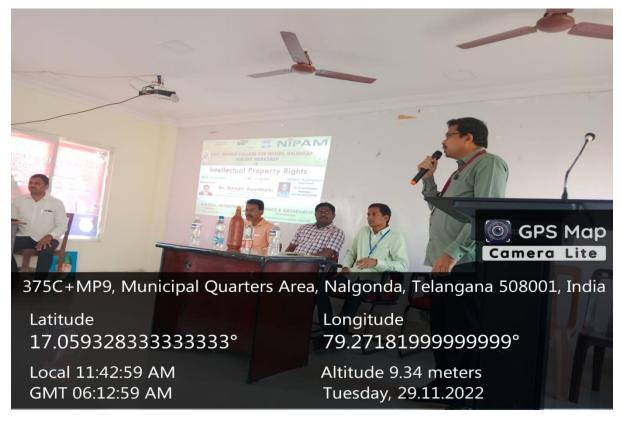

# DETAILED REPORT OF ONE DAY WORK SHOP ON INTELLECTUAL PROPERTY RIGHTS

The department of Economics, Mathematics and Entrepreneur Development Cell jointly organized one day work shop on "INTELLECTUAL PROPERTY RIGHTS" in collaboration with "National Intellectual Property Awareness Mission" on 29-11-2022. Dr. Dasari Ayodhya Group-A Gazetted Officer, Examiner of Patents and Designs, Intellectual Property Rights has given a lecture in this work shop as a resource person. Sixty faculty members and two hundered and thirty three students (Total 60+233=293) have been participated in this workshop.

# **Details of Workshop**

| Workshop Name                               | <b>"INTELLECTUAL PROPERTY RIGHTS"</b>                                                                                       |
|---------------------------------------------|-----------------------------------------------------------------------------------------------------------------------------|
| Date                                        | 29/11/2022                                                                                                                  |
| Time                                        | 11.30 to 14.00                                                                                                              |
| Venue                                       | Auditorium, GDC(W), Nalgonda                                                                                                |
| No. of Participants                         | Staff-60<br>Students-233<br>Total-293                                                                                       |
| Chief Guest                                 | Dr.Ghanshyam, Principal, GDC(W), Nalgonda                                                                                   |
| Convener                                    | Sri T.BhaskerReddy, Incharge-Department of Economics and<br>Co-Ordinator-ED Cell-GDC women – Nalgonda                       |
| Organizer                                   | Sri Ch. Narsimha Raju, Assistant Professor and Incharge-<br>Department of Mathematics                                       |
| <b>Co-Ordinators</b>                        | <b>BSSP Rajasekhar (Assistant Professor of Mathematics)</b><br><b>R. Venkat Rama Rao (Assistant Professor of Economics)</b> |
| <b>Resource Person from</b><br><b>NIPAM</b> | <b>Dr. Dasari Ayodhya,</b> Group-A Gazette Officer,<br>Examiner of Patents and Designs, Intellectual Property Rights        |