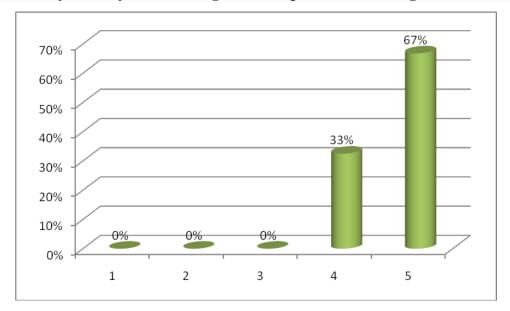

# DETAILED REPORT OF ONE DAY WORK SHOP ON INTELLECTUAL PROPERTY RIGHTS

The department of Economics, Mathematics and Entrepreneur Development Cell jointly organized one day work shop on "INTELLECTUAL PROPERTY RIGHTS" in collaboration with "National Intellectual Property Awareness Mission" on 29-11-2022. Dr. Dasari Ayodhya Group-A Gazetted Officer, Examiner of Patents and Designs, Intellectual Property Rights has given a lecture in this work shop as a resource person. Sixty faculty members and two hundered and thirty three students (Total 60+233=293) have been participated in this workshop.