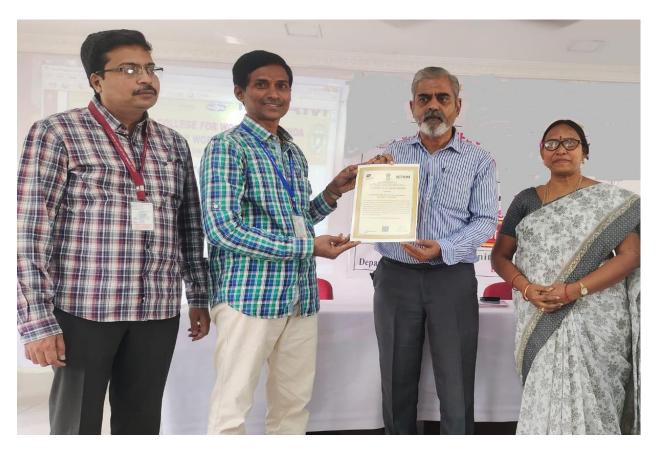

# DETAILED REPORT OF ONE DAY WORK SHOP ON INTELLECTUAL PROPERTY RIGHTS

The department of Economics, Mathematics and Entrepreneur Development Cell jointly organized one day work shop on "INTELLECTUAL PROPERTY RIGHTS" in collaboration with "National Intellectual Property Awareness Mission" on 29-11-2022. Dr. Dasari Ayodhya Group-A Gazetted Officer, Examiner of Patents and Designs, Intellectual Property Rights has given a lecture in this work shop as a resource person. Sixty faculty members and two hundered and thirty three students (Total 60+233=293) have been participated in this workshop.

# **Details of Workshop**

| Workshop Name                               | <b>"INTELLECTUAL PROPERTY RIGHTS"</b>                                                                                       |
|---------------------------------------------|-----------------------------------------------------------------------------------------------------------------------------|
| Date                                        | 29/11/2022                                                                                                                  |
| Time                                        | 11.30 to 14.00                                                                                                              |
| Venue                                       | Auditorium, GDC(W), Nalgonda                                                                                                |
| No. of Participants                         | Staff-60<br>Students-233<br>Total-293                                                                                       |
| Chief Guest                                 | Dr.Ghanshyam, Principal, GDC(W), Nalgonda                                                                                   |
| Convener                                    | Sri T.BhaskerReddy, Incharge-Department of Economics and<br>Co-Ordinator-ED Cell-GDC women – Nalgonda                       |
| Organizer                                   | Sri Ch. Narsimha Raju, Assistant Professor and Incharge-<br>Department of Mathematics                                       |
| <b>Co-Ordinators</b>                        | <b>BSSP Rajasekhar (Assistant Professor of Mathematics)</b><br><b>R. Venkat Rama Rao (Assistant Professor of Economics)</b> |
| <b>Resource Person from</b><br><b>NIPAM</b> | <b>Dr. Dasari Ayodhya,</b> Group-A Gazette Officer,<br>Examiner of Patents and Designs, Intellectual Property Rights        |