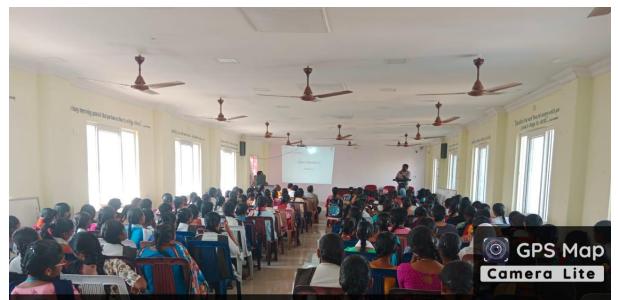

# DETAILED REPORT OF ONE DAY WORK SHOP ON INTELLECTUAL PROPERTY RIGHTS

The department of Economics, Mathematics and Entrepreneur Development Cell jointly organized one day work shop on "INTELLECTUAL PROPERTY RIGHTS" in collaboration with "National Intellectual Property Awareness Mission" on 29-11-2022. Dr. Dasari Ayodhya Group-A Gazetted Officer, Examiner of Patents and Designs, Intellectual Property Rights has given a lecture in this work shop as a resource person. Sixty faculty members and two hundered and thirty three students (Total 60+233=293) have been participated in this workshop.

# **Details of Workshop**

| Workshop Name                               | <b>"INTELLECTUAL PROPERTY RIGHTS"</b>                                                                                       |
|---------------------------------------------|-----------------------------------------------------------------------------------------------------------------------------|
| Date                                        | 29/11/2022                                                                                                                  |
| Time                                        | 11.30 to 14.00                                                                                                              |
| Venue                                       | Auditorium, GDC(W), Nalgonda                                                                                                |
| No. of Participants                         | Staff-60<br>Students-233<br>Total-293                                                                                       |
| Chief Guest                                 | Dr.Ghanshyam, Principal, GDC(W), Nalgonda                                                                                   |
| Convener                                    | Sri T.BhaskerReddy, Incharge-Department of Economics and<br>Co-Ordinator-ED Cell-GDC women – Nalgonda                       |
| Organizer                                   | Sri Ch. Narsimha Raju, Assistant Professor and Incharge-<br>Department of Mathematics                                       |
| <b>Co-Ordinators</b>                        | <b>BSSP Rajasekhar (Assistant Professor of Mathematics)</b><br><b>R. Venkat Rama Rao (Assistant Professor of Economics)</b> |
| <b>Resource Person from</b><br><b>NIPAM</b> | <b>Dr. Dasari Ayodhya,</b> Group-A Gazette Officer,<br>Examiner of Patents and Designs, Intellectual Property Rights        |