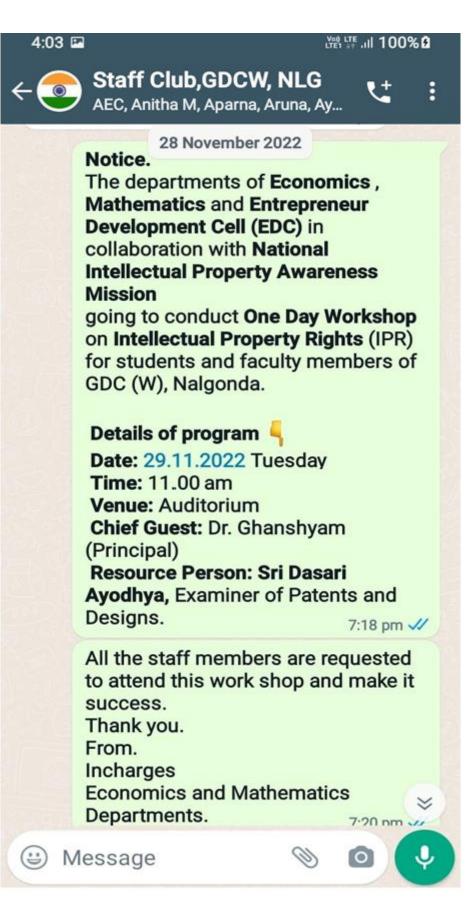

#### Date: 26-11-2022

It is hereby informed to the students and staff members of GDC(W) that the Entrepreneur Development Cell, Department of Economics and Department of Mathematics, Government Degree College for Women, Nalgonda in collaboration with "National Intellectual Property Aareness Mission" going to conduct one day work shop on "INTELLECTUAL PROPERTY RIGHTS" on 29tt November, 2022. Therefore we request all the students and staf members to attend this workshop without fail and make it grand success.

Time: 11.00 am VENUE: AUDITORIUM

Incharge

(CH. NARSIMHA RAJU) Department of Mathematics, GDC (W), NALGONDA.

Incharge

13/2

(T.BAHSKER REDDY) Department of Economics, GDC (W), NALGONDA.

Birf B A TILGENV UM Birf B A TILGENV UM Sogesh Room ch - I A Sogesh Room ch - I A By BA II Year U/M Nor I Year BY BA II Year U/M Nor I Year BA II Year U/M Nor I Year BA II Year EM BLOOM - II BA Finel Year J/M