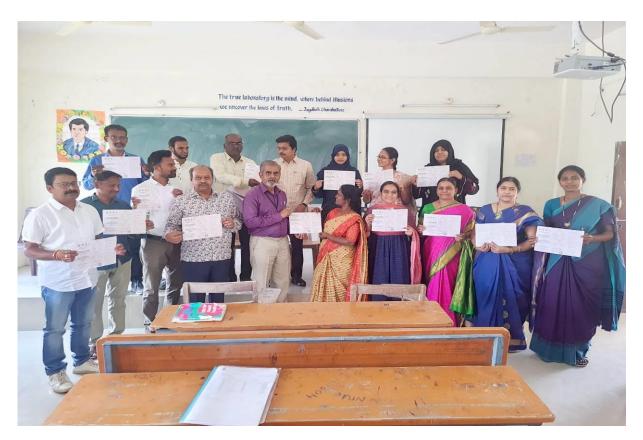

# DETAILED REPORT OF ONE DAY WORK SHOP ON INTELLECTUAL PROPERTY RIGHTS

The department of Economics, Mathematics and Entrepreneur Development Cell jointly organized one day work shop on "INTELLECTUAL PROPERTY RIGHTS" in collaboration with "National Intellectual Property Awareness Mission" on 29-11-2022. Dr. Dasari Ayodhya Group-A Gazetted Officer, Examiner of Patents and Designs, Intellectual Property Rights has given a lecture in this work shop as a resource person. Sixty faculty members and two hundered and thirty three students (Total 60+233=293) have been participated in this workshop.

# **Details of Workshop**

| Workshop Name                               | <b>"INTELLECTUAL PROPERTY RIGHTS"</b>                                                                                       |
|---------------------------------------------|-----------------------------------------------------------------------------------------------------------------------------|
| Date                                        | 29/11/2022                                                                                                                  |
| Time                                        | 11.30 to 14.00                                                                                                              |
| Venue                                       | Auditorium, GDC(W), Nalgonda                                                                                                |
| No. of Participants                         | Staff-60<br>Students-233<br>Total-293                                                                                       |
| Chief Guest                                 | Dr.Ghanshyam, Principal, GDC(W), Nalgonda                                                                                   |
| Convener                                    | Sri T.BhaskerReddy, Incharge-Department of Economics and<br>Co-Ordinator-ED Cell-GDC women – Nalgonda                       |
| Organizer                                   | Sri Ch. Narsimha Raju, Assistant Professor and Incharge-<br>Department of Mathematics                                       |
| <b>Co-Ordinators</b>                        | <b>BSSP Rajasekhar (Assistant Professor of Mathematics)</b><br><b>R. Venkat Rama Rao (Assistant Professor of Economics)</b> |
| <b>Resource Person from</b><br><b>NIPAM</b> | <b>Dr. Dasari Ayodhya,</b> Group-A Gazette Officer,<br>Examiner of Patents and Designs, Intellectual Property Rights        |