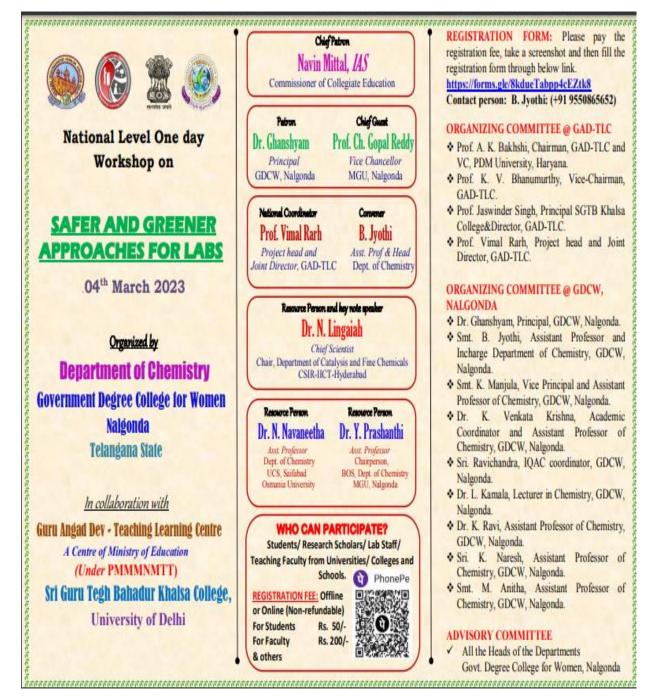

of Chemistry.
- Smt. K. Manjula, Vice Principal and Assistant Professor of Chemistry.
- Dr. K. Venkata Krishna, Academic Coordinator & Asst. Professor of Chemistry.
- Sri. Ravichandra, IQAC coordinator.
- Dr. L. Kamala, Lecturer in Chemistry.
- Sri. K. Ravi, Assistant Professor of Chemistry.
- Sri. K. Naresh, Assistant Professor of Chemistry.
- Smt. M. Anitha, Assistant Professor of Chemistry.

Convener: Dr. B. Jyothi

### **Resource Persons:**

- Prof. A.K. Bakhshi
- Prof. Indu Tucker Sidhwani
- Prof. Sarita Passey
- Prof. Vimal Rarh
- Dr. Sushmita Chowdhury
- Dr. Sharda Pasricha
- Dr Pritam Sangwan
- Prof. K.K. Arora
- Dr. Sonia Ratnani
- Dr. Priyanka Thakral

### **Additional Resource Persons (if any):**

- Dr. N. Lingaiah
- Dr. N. Navaneetha
- Dr. Y. Prashanthu

# **Poster/Brochure**



One side of the brochure (Page 1)

### About PMMMNMTT

Pandit Madan Mohan Malaviya 05-02-2023National Mission on Teachers and Teaching About (PMMMNMTT) was introduced by the Ministry of Human Resource Development (MHRD), Government of India. The aim of this scheme is to improve quality of school and higher education which extensively addresses all issues relating to teachers, teaching, teacher preparation, and professional development. This centre aids in the development of teachers for the modern era. Throughout the nation, numerous centres including TLC, FDC, School of Education, etc. have opened.

#### About GAD-TLC

Guru Angad Dev Teaching Learning Centre (GAD-TLC), SGTB Khalsa College, University of Delhi was inaugurated on 1st July, 2016 by Union HRD minister Smt. Smriti Zubin Iran