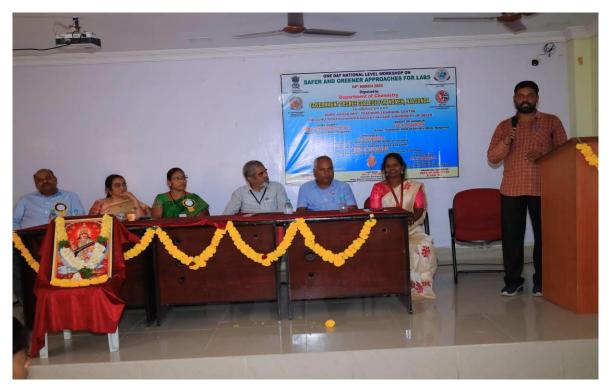

# DETAILED REPORT OF ONE DAY WORK SHOP ON INTELLECTUAL PROPERTY RIGHTS

The department of Economics, Mathematics and Entrepreneur Development Cell jointly organized one day work shop on "INTELLECTUAL PROPERTY RIGHTS" in collaboration with "National Intellectual Property Awareness Mission" on 29-11-2022. Dr. Dasari Ayodhya Group-A Gazetted Officer, Examiner of Patents and Designs, Intellectual Property Rights has given a lecture in this work shop as a resource person. Sixty faculty members and two hundered and thirty three students (Total 60+233=293) have been participated in this workshop.

# **Details of Workshop**

| Workshop Name                               | <b>"INTELLECTUAL PROPERTY RIGHTS"</b>                                                                                       |
|---------------------------------------------|-----------------------------------------------------------------------------------------------------------------------------|
| Date                                        | 29/11/2022                                                                                                                  |
| Time                                        | 11.30 to 14.00                                                                                                              |
| Venue                                       | Auditorium, GDC(W), Nalgonda                                                                                                |
| No. of Participants                         | Staff-60<br>Students-233<br>Total-293                                                                                       |
| Chief Guest                                 | Dr.Ghanshyam, Principal, GDC(W), Nalgonda                                                                                   |
| Convener                                    | Sri T.BhaskerReddy, Incharge-Department of Economics and<br>Co-Ordinator-ED Cell-GDC women – Nalgonda                       |
| Organizer                                   | Sri Ch. Narsimha Raju, Assistant Professor and Incharge-<br>Department of Mathematics                                       |
| <b>Co-Ordinators</b>                        | <b>BSSP Rajasekhar (Assistant Professor of Mathematics)</b><br><b>R. Venkat Rama Rao (Assistant Professor of Economics)</b> |
| <b>Resource Person from</b><br><b>NIPAM</b> | <b>Dr. Dasari Ayodhya,</b> Group-A Gazette Officer,<br>Examiner of Patents and Designs, Intellectual Property Rights        |