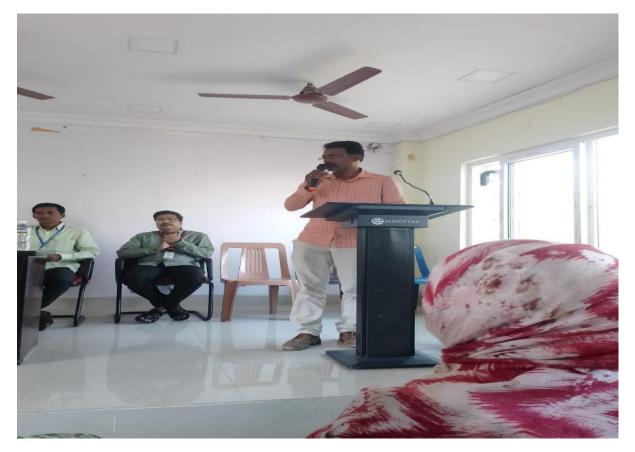

# DETAILED REPORT OF ONE DAY WORK SHOP ON INTELLECTUAL PROPERTY RIGHTS

The department of Economics, Mathematics and Entrepreneur Development Cell jointly organized one day work shop on "INTELLECTUAL PROPERTY RIGHTS" in collaboration with "National Intellectual Property Awareness Mission" on 29-11-2022. Dr. Dasari Ayodhya Group-A Gazetted Officer, Examiner of Patents and Designs, Intellectual Property Rights has given a lecture in this work shop as a resource person. Sixty faculty members and two hundered and thirty three students (Total 60+233=293) have been participated in this workshop.

# **Details of Workshop**

| Workshop Name                               | <b>"INTELLECTUAL PROPERTY RIGHTS"</b>                                                                                       |
|---------------------------------------------|-----------------------------------------------------------------------------------------------------------------------------|
| Date                                        | 29/11/2022                                                                                                                  |
| Time                                        | 11.30 to 14.00                                                                                                              |
| Venue                                       | Auditorium, GDC(W), Nalgonda                                                                                                |
| No. of Participants                         | Staff-60<br>Students-233<br>Total-293                                                                                       |
| Chief Guest                                 | Dr.Ghanshyam, Principal, GDC(W), Nalgonda                                                                                   |
| Convener                                    | Sri T.BhaskerReddy, Incharge-Department of Economics and<br>Co-Ordinator-ED Cell-GDC women – Nalgonda                       |
| Organizer                                   | Sri Ch. Narsimha Raju, Assistant Professor and Incharge-<br>Department of Mathematics                                       |
| <b>Co-Ordinators</b>                        | <b>BSSP Rajasekhar (Assistant Professor of Mathematics)</b><br><b>R. Venkat Rama Rao (Assistant Professor of Economics)</b> |
| <b>Resource Person from</b><br><b>NIPAM</b> | <b>Dr. Dasari Ayodhya,</b> Group-A Gazette Officer,<br>Examiner of Patents and Designs, Intellectual Property Rights        |