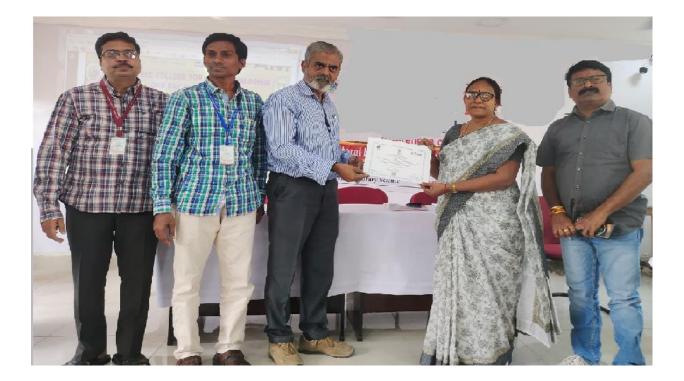

# DETAILED REPORT OF ONE DAY WORK SHOP ON INTELLECTUAL PROPERTY RIGHTS

The department of Economics, Mathematics and Entrepreneur Development Cell jointly organized one day work shop on "INTELLECTUAL PROPERTY RIGHTS" in collaboration with "National Intellectual Property Awareness Mission" on 29-11-2022. Dr. Dasari Ayodhya Group-A Gazetted Officer, Examiner of Patents and Designs, Intellectual Property Rights has given a lecture in this work shop as a resource person. Sixty faculty members and two hundered and thirty three students (Total 60+233=293) have been participated in this workshop.

# **Details of Workshop**

| Workshop Name                               | <b>"INTELLECTUAL PROPERTY RIGHTS"</b>                                                                                       |
|---------------------------------------------|-----------------------------------------------------------------------------------------------------------------------------|
| Date                                        | 29/11/2022                                                                                                                  |
| Time                                        | 11.30 to 14.00                                                                                                              |
| Venue                                       | Auditorium, GDC(W), Nalgonda                                                                                                |
| No. of Participants                         | Staff-60<br>Students-233<br>Total-293                                                                                       |
| Chief Guest                                 | Dr.Ghanshyam, Principal, GDC(W), Nalgonda                                                                                   |
| Convener                                    | Sri T.BhaskerReddy, Incharge-Department of Economics and<br>Co-Ordinator-ED Cell-GDC women – Nalgonda                       |
| Organizer                                   | Sri Ch. Narsimha Raju, Assistant Professor and Incharge-<br>Department of Mathematics                                       |
| <b>Co-Ordinators</b>                        | <b>BSSP Rajasekhar (Assistant Professor of Mathematics)</b><br><b>R. Venkat Rama Rao (Assistant Professor of Economics)</b> |
| <b>Resource Person from</b><br><b>NIPAM</b> | <b>Dr. Dasari Ayodhya,</b> Group-A Gazette Officer,<br>Examiner of Patents and Designs, Intellectual Property Rights        |