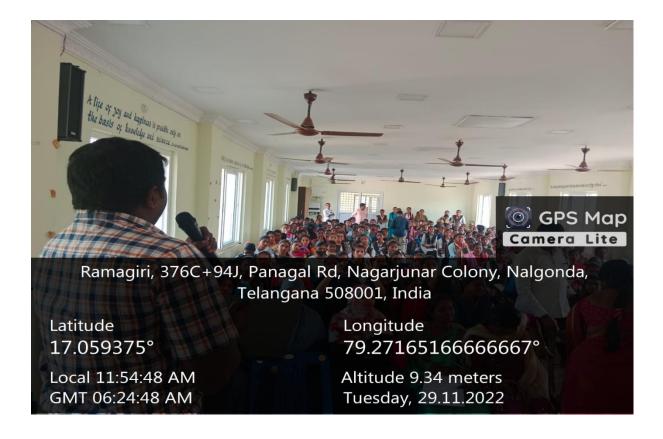

# DETAILED REPORT OF ONE DAY WORK SHOP ON INTELLECTUAL PROPERTY RIGHTS

The department of Economics, Mathematics and Entrepreneur Development Cell jointly organized one day work shop on "INTELLECTUAL PROPERTY RIGHTS" in collaboration with "National Intellectual Property Awareness Mission" on 29-11-2022. Dr. Dasari Ayodhya Group-A Gazetted Officer, Examiner of Patents and Designs, Intellectual Property Rights has given a lecture in this work shop as a resource person. Sixty faculty members and two hundered and thirty three students (Total 60+233=293) have been participated in this workshop.

# **Details of Workshop**

| Workshop Name                               | <b>"INTELLECTUAL PROPERTY RIGHTS"</b>                                                                                       |
|---------------------------------------------|-----------------------------------------------------------------------------------------------------------------------------|
| Date                                        | 29/11/2022                                                                                                                  |
| Time                                        | 11.30 to 14.00                                                                                                              |
| Venue                                       | Auditorium, GDC(W), Nalgonda                                                                                                |
| No. of Participants                         | Staff-60<br>Students-233<br>Total-293                                                                                       |
| Chief Guest                                 | Dr.Ghanshyam, Principal, GDC(W), Nalgonda                                                                                   |
| Convener                                    | Sri T.BhaskerReddy, Incharge-Department of Economics and<br>Co-Ordinator-ED Cell-GDC women – Nalgonda                       |
| Organizer                                   | Sri Ch. Narsimha Raju, Assistant Professor and Incharge-<br>Department of Mathematics                                       |
| <b>Co-Ordinators</b>                        | <b>BSSP Rajasekhar (Assistant Professor of Mathematics)</b><br><b>R. Venkat Rama Rao (Assistant Professor of Economics)</b> |
| <b>Resource Person from</b><br><b>NIPAM</b> | <b>Dr. Dasari Ayodhya,</b> Group-A Gazette Officer,<br>Examiner of Patents and Designs, Intellectual Property Rights        |