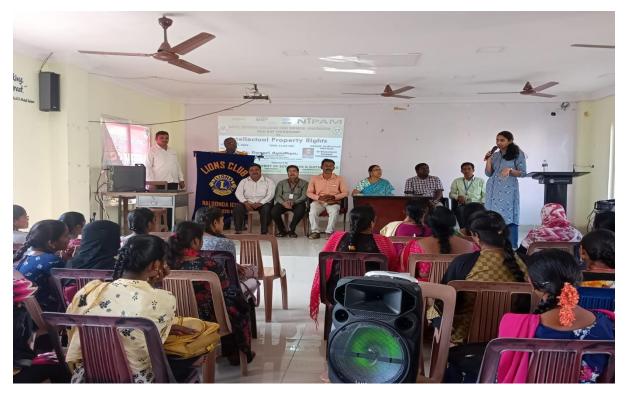

# DETAILED REPORT OF ONE DAY WORK SHOP ON INTELLECTUAL PROPERTY RIGHTS

The department of Economics, Mathematics and Entrepreneur Development Cell jointly organized one day work shop on "INTELLECTUAL PROPERTY RIGHTS" in collaboration with "National Intellectual Property Awareness Mission" on 29-11-2022. Dr. Dasari Ayodhya Group-A Gazetted Officer, Examiner of Patents and Designs, Intellectual Property Rights has given a lecture in this work shop as a resource person. Sixty faculty members and two hundered and thirty three students (Total 60+233=293) have been participated in this workshop.

# **Details of Workshop**

| Workshop Name                               | <b>"INTELLECTUAL PROPERTY RIGHTS"</b>                                                                                       |
|---------------------------------------------|-----------------------------------------------------------------------------------------------------------------------------|
| Date                                        | 29/11/2022                                                                                                                  |
| Time                                        | 11.30 to 14.00                                                                                                              |
| Venue                                       | Auditorium, GDC(W), Nalgonda                                                                                                |
| No. of Participants                         | Staff-60<br>Students-233<br>Total-293                                                                                       |
| Chief Guest                                 | Dr.Ghanshyam, Principal, GDC(W), Nalgonda                                                                                   |
| Convener                                    | Sri T.BhaskerReddy, Incharge-Department of Economics and<br>Co-Ordinator-ED Cell-GDC women – Nalgonda                       |
| Organizer                                   | Sri Ch. Narsimha Raju, Assistant Professor and Incharge-<br>Department of Mathematics                                       |
| <b>Co-Ordinators</b>                        | <b>BSSP Rajasekhar (Assistant Professor of Mathematics)</b><br><b>R. Venkat Rama Rao (Assistant Professor of Economics)</b> |
| <b>Resource Person from</b><br><b>NIPAM</b> | <b>Dr. Dasari Ayodhya,</b> Group-A Gazette Officer,<br>Examiner of Patents and Designs, Intellectual Property Rights        |