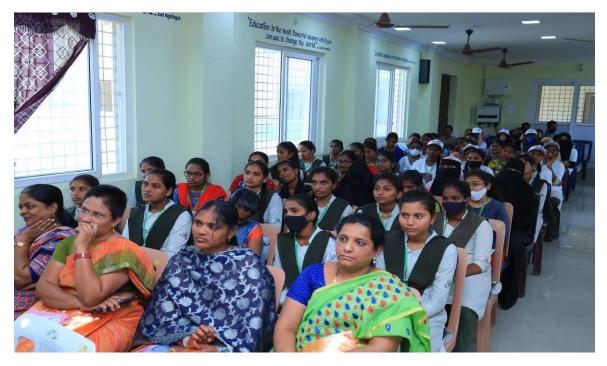

# DETAILED REPORT OF ONE DAY WORK SHOP ON INTELLECTUAL PROPERTY RIGHTS

The department of Economics, Mathematics and Entrepreneur Development Cell jointly organized one day work shop on "INTELLECTUAL PROPERTY RIGHTS" in collaboration with "National Intellectual Property Awareness Mission" on 29-11-2022. Dr. Dasari Ayodhya Group-A Gazetted Officer, Examiner of Patents and Designs, Intellectual Property Rights has given a lecture in this work shop as a resource person. Sixty faculty members and two hundered and thirty three students (Total 60+233=293) have been participated in this workshop.

# **Details of Workshop**

| Workshop Name                               | <b>"INTELLECTUAL PROPERTY RIGHTS"</b>                                                                                       |
|---------------------------------------------|-----------------------------------------------------------------------------------------------------------------------------|
| Date                                        | 29/11/2022                                                                                                                  |
| Time                                        | 11.30 to 14.00                                                                                                              |
| Venue                                       | Auditorium, GDC(W), Nalgonda                                                                                                |
| No. of Participants                         | Staff-60<br>Students-233<br>Total-293                                                                                       |
| Chief Guest                                 | Dr.Ghanshyam, Principal, GDC(W), Nalgonda                                                                                   |
| Convener                                    | Sri T.BhaskerReddy, Incharge-Department of Economics and<br>Co-Ordinator-ED Cell-GDC women – Nalgonda                       |
| Organizer                                   | Sri Ch. Narsimha Raju, Assistant Professor and Incharge-<br>Department of Mathematics                                       |
| <b>Co-Ordinators</b>                        | <b>BSSP Rajasekhar (Assistant Professor of Mathematics)</b><br><b>R. Venkat Rama Rao (Assistant Professor of Economics)</b> |
| <b>Resource Person from</b><br><b>NIPAM</b> | <b>Dr. Dasari Ayodhya,</b> Group-A Gazette Officer,<br>Examiner of Patents and Designs, Intellectual Property Rights        |