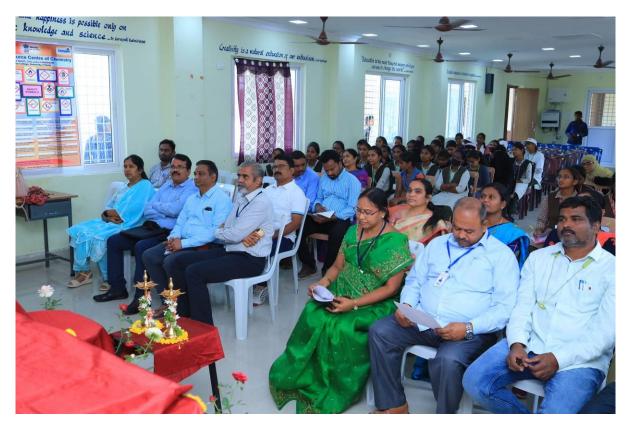

# DETAILED REPORT OF ONE DAY WORK SHOP ON INTELLECTUAL PROPERTY RIGHTS

The department of Economics, Mathematics and Entrepreneur Development Cell jointly organized one day work shop on "INTELLECTUAL PROPERTY RIGHTS" in collaboration with "National Intellectual Property Awareness Mission" on 29-11-2022. Dr. Dasari Ayodhya Group-A Gazetted Officer, Examiner of Patents and Designs, Intellectual Property Rights has given a lecture in this work shop as a resource person. Sixty faculty members and two hundered and thirty three students (Total 60+233=293) have been participated in this workshop.

# **Details of Workshop**

| Workshop Name                               | <b>"INTELLECTUAL PROPERTY RIGHTS"</b>                                                                                       |
|---------------------------------------------|-----------------------------------------------------------------------------------------------------------------------------|
| Date                                        | 29/11/2022                                                                                                                  |
| Time                                        | 11.30 to 14.00                                                                                                              |
| Venue                                       | Auditorium, GDC(W), Nalgonda                                                                                                |
| No. of Participants                         | Staff-60<br>Students-233<br>Total-293                                                                                       |
| Chief Guest                                 | Dr.Ghanshyam, Principal, GDC(W), Nalgonda                                                                                   |
| Convener                                    | Sri T.BhaskerReddy, Incharge-Department of Economics and<br>Co-Ordinator-ED Cell-GDC women – Nalgonda                       |
| Organizer                                   | Sri Ch. Narsimha Raju, Assistant Professor and Incharge-<br>Department of Mathematics                                       |
| <b>Co-Ordinators</b>                        | <b>BSSP Rajasekhar (Assistant Professor of Mathematics)</b><br><b>R. Venkat Rama Rao (Assistant Professor of Economics)</b> |
| <b>Resource Person from</b><br><b>NIPAM</b> | <b>Dr. Dasari Ayodhya,</b> Group-A Gazette Officer,<br>Examiner of Patents and Designs, Intellectual Property Rights        |