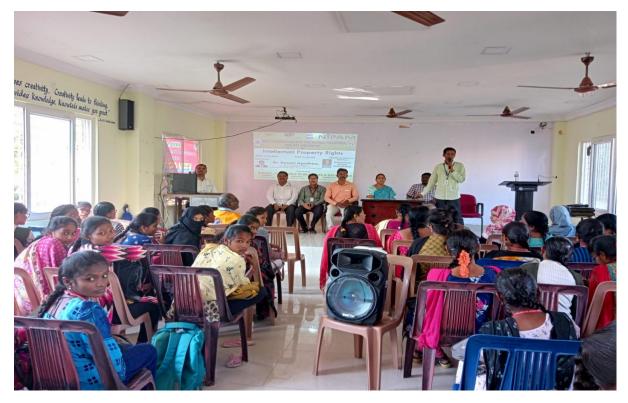

# DETAILED REPORT OF ONE DAY WORK SHOP ON INTELLECTUAL PROPERTY RIGHTS

The department of Economics, Mathematics and Entrepreneur Development Cell jointly organized one day work shop on "INTELLECTUAL PROPERTY RIGHTS" in collaboration with "National Intellectual Property Awareness Mission" on 29-11-2022. Dr. Dasari Ayodhya Group-A Gazetted Officer, Examiner of Patents and Designs, Intellectual Property Rights has given a lecture in this work shop as a resource person. Sixty faculty members and two hundered and thirty three students (Total 60+233=293) have been participated in this workshop.

# **Details of Workshop**

| Workshop Name                               | <b>"INTELLECTUAL PROPERTY RIGHTS"</b>                                                                                       |
|---------------------------------------------|-----------------------------------------------------------------------------------------------------------------------------|
| Date                                        | 29/11/2022                                                                                                                  |
| Time                                        | 11.30 to 14.00                                                                                                              |
| Venue                                       | Auditorium, GDC(W), Nalgonda                                                                                                |
| No. of Participants                         | Staff-60<br>Students-233<br>Total-293                                                                                       |
| Chief Guest                                 | Dr.Ghanshyam, Principal, GDC(W), Nalgonda                                                                                   |
| Convener                                    | Sri T.BhaskerReddy, Incharge-Department of Economics and<br>Co-Ordinator-ED Cell-GDC women – Nalgonda                       |
| Organizer                                   | Sri Ch. Narsimha Raju, Assistant Professor and Incharge-<br>Department of Mathematics                                       |
| <b>Co-Ordinators</b>                        | <b>BSSP Rajasekhar (Assistant Professor of Mathematics)</b><br><b>R. Venkat Rama Rao (Assistant Professor of Economics)</b> |
| <b>Resource Person from</b><br><b>NIPAM</b> | <b>Dr. Dasari Ayodhya,</b> Group-A Gazette Officer,<br>Examiner of Patents and Designs, Intellectual Property Rights        |