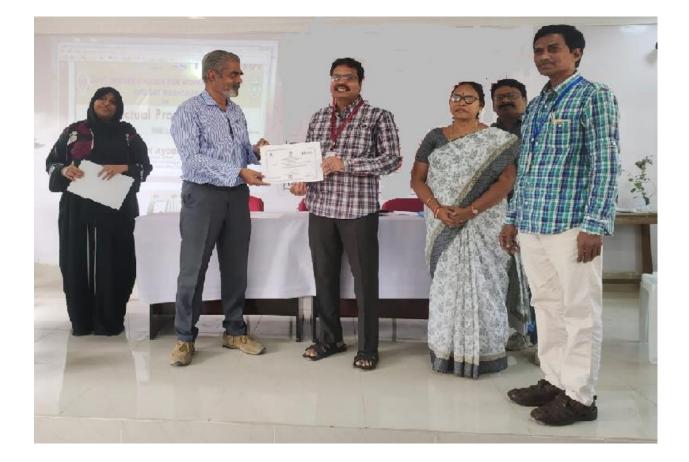

# DETAILED REPORT OF ONE DAY WORK SHOP ON INTELLECTUAL PROPERTY RIGHTS

The department of Economics, Mathematics and Entrepreneur Development Cell jointly organized one day work shop on "INTELLECTUAL PROPERTY RIGHTS" in collaboration with "National Intellectual Property Awareness Mission" on 29-11-2022. Dr. Dasari Ayodhya Group-A Gazetted Officer, Examiner of Patents and Designs, Intellectual Property Rights has given a lecture in this work shop as a resource person. Sixty faculty members and two hundered and thirty three students (Total 60+233=293) have been participated in this workshop.

# **Details of Workshop**

| Workshop Name                               | <b>"INTELLECTUAL PROPERTY RIGHTS"</b>                                                                                       |
|---------------------------------------------|-----------------------------------------------------------------------------------------------------------------------------|
| Date                                        | 29/11/2022                                                                                                                  |
| Time                                        | 11.30 to 14.00                                                                                                              |
| Venue                                       | Auditorium, GDC(W), Nalgonda                                                                                                |
| No. of Participants                         | Staff-60<br>Students-233<br>Total-293                                                                                       |
| Chief Guest                                 | Dr.Ghanshyam, Principal, GDC(W), Nalgonda                                                                                   |
| Convener                                    | Sri T.BhaskerReddy, Incharge-Department of Economics and<br>Co-Ordinator-ED Cell-GDC women – Nalgonda                       |
| Organizer                                   | Sri Ch. Narsimha Raju, Assistant Professor and Incharge-<br>Department of Mathematics                                       |
| <b>Co-Ordinators</b>                        | <b>BSSP Rajasekhar (Assistant Professor of Mathematics)</b><br><b>R. Venkat Rama Rao (Assistant Professor of Economics)</b> |
| <b>Resource Person from</b><br><b>NIPAM</b> | <b>Dr. Dasari Ayodhya,</b> Group-A Gazette Officer,<br>Examiner of Patents and Designs, Intellectual Property Rights        |