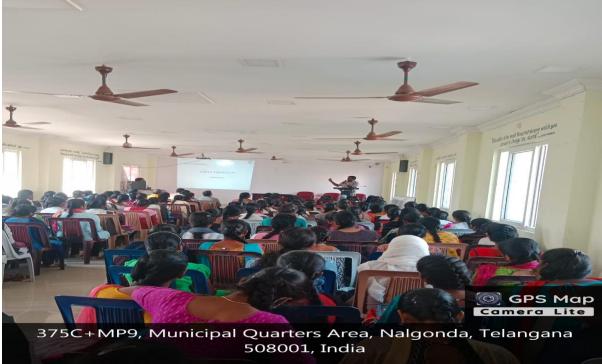

# DETAILED REPORT OF ONE DAY WORK SHOP ON INTELLECTUAL PROPERTY RIGHTS

The department of Economics, Mathematics and Entrepreneur Development Cell jointly organized one day work shop on "INTELLECTUAL PROPERTY RIGHTS" in collaboration with "National Intellectual Property Awareness Mission" on 29-11-2022. Dr. Dasari Ayodhya Group-A Gazetted Officer, Examiner of Patents and Designs, Intellectual Property Rights has given a lecture in this work shop as a resource person. Sixty faculty members and two hundered and thirty three students (Total 60+233=293) have been participated in this workshop.

# **Details of Workshop**

| Workshop Name                               | <b>"INTELLECTUAL PROPERTY RIGHTS"</b>                                                                                       |
|---------------------------------------------|-----------------------------------------------------------------------------------------------------------------------------|
| Date                                        | 29/11/2022                                                                                                                  |
| Time                                        | 11.30 to 14.00                                                                                                              |
| Venue                                       | Auditorium, GDC(W), Nalgonda                                                                                                |
| No. of Participants                         | Staff-60<br>Students-233<br>Total-293                                                                                       |
| Chief Guest                                 | Dr.Ghanshyam, Principal, GDC(W), Nalgonda                                                                                   |
| Convener                                    | Sri T.BhaskerReddy, Incharge-Department of Economics and<br>Co-Ordinator-ED Cell-GDC women – Nalgonda                       |
| Organizer                                   | Sri Ch. Narsimha Raju, Assistant Professor and Incharge-<br>Department of Mathematics                                       |
| <b>Co-Ordinators</b>                        | <b>BSSP Rajasekhar (Assistant Professor of Mathematics)</b><br><b>R. Venkat Rama Rao (Assistant Professor of Economics)</b> |
| <b>Resource Person from</b><br><b>NIPAM</b> | <b>Dr. Dasari Ayodhya,</b> Group-A Gazette Officer,<br>Examiner of Patents and Designs, Intellectual Property Rights        |