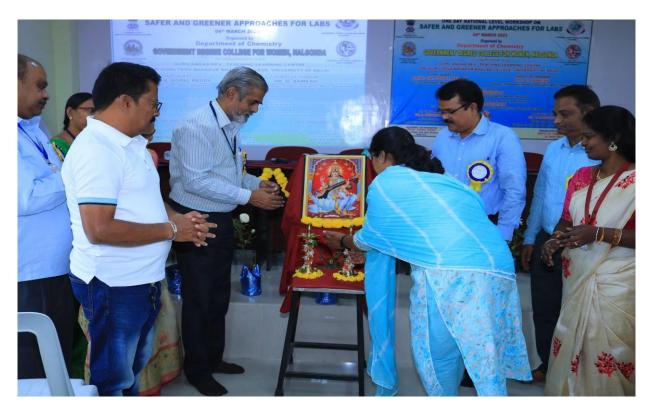

# DETAILED REPORT OF ONE DAY WORK SHOP ON INTELLECTUAL PROPERTY RIGHTS

The department of Economics, Mathematics and Entrepreneur Development Cell jointly organized one day work shop on "INTELLECTUAL PROPERTY RIGHTS" in collaboration with "National Intellectual Property Awareness Mission" on 29-11-2022. Dr. Dasari Ayodhya Group-A Gazetted Officer, Examiner of Patents and Designs, Intellectual Property Rights has given a lecture in this work shop as a resource person. Sixty faculty members and two hundered and thirty three students (Total 60+233=293) have been participated in this workshop.

# **Details of Workshop**

| Workshop Name                               | <b>"INTELLECTUAL PROPERTY RIGHTS"</b>                                                                                       |
|---------------------------------------------|-----------------------------------------------------------------------------------------------------------------------------|
| Date                                        | 29/11/2022                                                                                                                  |
| Time                                        | 11.30 to 14.00                                                                                                              |
| Venue                                       | Auditorium, GDC(W), Nalgonda                                                                                                |
| No. of Participants                         | Staff-60<br>Students-233<br>Total-293                                                                                       |
| Chief Guest                                 | Dr.Ghanshyam, Principal, GDC(W), Nalgonda                                                                                   |
| Convener                                    | Sri T.BhaskerReddy, Incharge-Department of Economics and<br>Co-Ordinator-ED Cell-GDC women – Nalgonda                       |
| Organizer                                   | Sri Ch. Narsimha Raju, Assistant Professor and Incharge-<br>Department of Mathematics                                       |
| <b>Co-Ordinators</b>                        | <b>BSSP Rajasekhar (Assistant Professor of Mathematics)</b><br><b>R. Venkat Rama Rao (Assistant Professor of Economics)</b> |
| <b>Resource Person from</b><br><b>NIPAM</b> | <b>Dr. Dasari Ayodhya,</b> Group-A Gazette Officer,<br>Examiner of Patents and Designs, Intellectual Property Rights        |