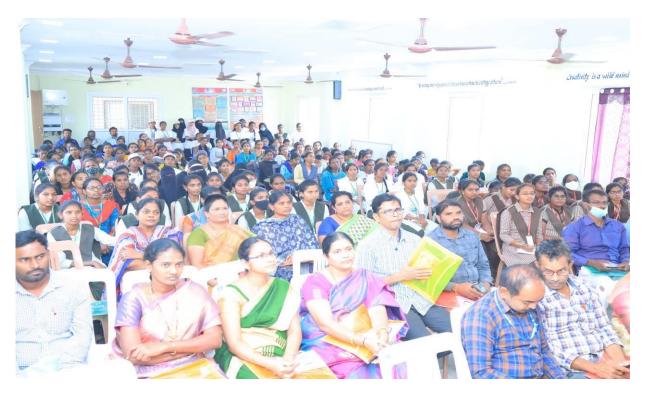

# DETAILED REPORT OF ONE DAY WORK SHOP ON INTELLECTUAL PROPERTY RIGHTS

The department of Economics, Mathematics and Entrepreneur Development Cell jointly organized one day work shop on "INTELLECTUAL PROPERTY RIGHTS" in collaboration with "National Intellectual Property Awareness Mission" on 29-11-2022. Dr. Dasari Ayodhya Group-A Gazetted Officer, Examiner of Patents and Designs, Intellectual Property Rights has given a lecture in this work shop as a resource person. Sixty faculty members and two hundered and thirty three students (Total 60+233=293) have been participated in this workshop.

# **Details of Workshop**

| Workshop Name                               | <b>"INTELLECTUAL PROPERTY RIGHTS"</b>                                                                                       |
|---------------------------------------------|-----------------------------------------------------------------------------------------------------------------------------|
| Date                                        | 29/11/2022                                                                                                                  |
| Time                                        | 11.30 to 14.00                                                                                                              |
| Venue                                       | Auditorium, GDC(W), Nalgonda                                                                                                |
| No. of Participants                         | Staff-60<br>Students-233<br>Total-293                                                                                       |
| Chief Guest                                 | Dr.Ghanshyam, Principal, GDC(W), Nalgonda                                                                                   |
| Convener                                    | Sri T.BhaskerReddy, Incharge-Department of Economics and<br>Co-Ordinator-ED Cell-GDC women – Nalgonda                       |
| Organizer                                   | Sri Ch. Narsimha Raju, Assistant Professor and Incharge-<br>Department of Mathematics                                       |
| <b>Co-Ordinators</b>                        | <b>BSSP Rajasekhar (Assistant Professor of Mathematics)</b><br><b>R. Venkat Rama Rao (Assistant Professor of Economics)</b> |
| <b>Resource Person from</b><br><b>NIPAM</b> | <b>Dr. Dasari Ayodhya,</b> Group-A Gazette Officer,<br>Examiner of Patents and Designs, Intellectual Property Rights        |