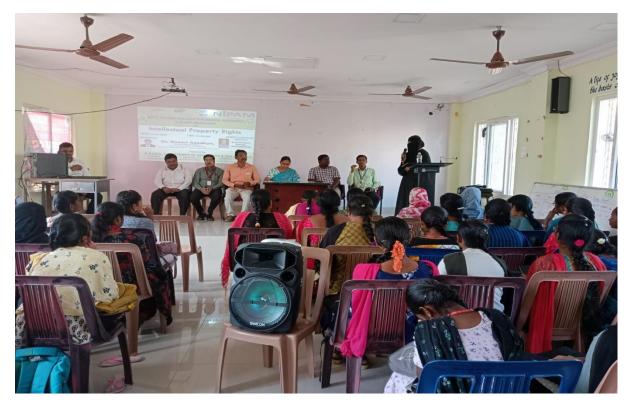

# DETAILED REPORT OF ONE DAY WORK SHOP ON INTELLECTUAL PROPERTY RIGHTS

The department of Economics, Mathematics and Entrepreneur Development Cell jointly organized one day work shop on "INTELLECTUAL PROPERTY RIGHTS" in collaboration with "National Intellectual Property Awareness Mission" on 29-11-2022. Dr. Dasari Ayodhya Group-A Gazetted Officer, Examiner of Patents and Designs, Intellectual Property Rights has given a lecture in this work shop as a resource person. Sixty faculty members and two hundered and thirty three students (Total 60+233=293) have been participated in this workshop.

# **Details of Workshop**

| Workshop Name                               | <b>"INTELLECTUAL PROPERTY RIGHTS"</b>                                                                                       |
|---------------------------------------------|-----------------------------------------------------------------------------------------------------------------------------|
| Date                                        | 29/11/2022                                                                                                                  |
| Time                                        | 11.30 to 14.00                                                                                                              |
| Venue                                       | Auditorium, GDC(W), Nalgonda                                                                                                |
| No. of Participants                         | Staff-60<br>Students-233<br>Total-293                                                                                       |
| Chief Guest                                 | Dr.Ghanshyam, Principal, GDC(W), Nalgonda                                                                                   |
| Convener                                    | Sri T.BhaskerReddy, Incharge-Department of Economics and<br>Co-Ordinator-ED Cell-GDC women – Nalgonda                       |
| Organizer                                   | Sri Ch. Narsimha Raju, Assistant Professor and Incharge-<br>Department of Mathematics                                       |
| <b>Co-Ordinators</b>                        | <b>BSSP Rajasekhar (Assistant Professor of Mathematics)</b><br><b>R. Venkat Rama Rao (Assistant Professor of Economics)</b> |
| <b>Resource Person from</b><br><b>NIPAM</b> | <b>Dr. Dasari Ayodhya,</b> Group-A Gazette Officer,<br>Examiner of Patents and Designs, Intellectual Property Rights        |