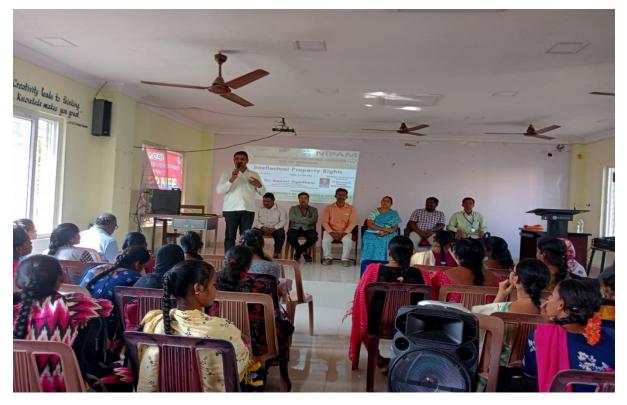

# DETAILED REPORT OF ONE DAY WORK SHOP ON INTELLECTUAL PROPERTY RIGHTS

The department of Economics, Mathematics and Entrepreneur Development Cell jointly organized one day work shop on "INTELLECTUAL PROPERTY RIGHTS" in collaboration with "National Intellectual Property Awareness Mission" on 29-11-2022. Dr. Dasari Ayodhya Group-A Gazetted Officer, Examiner of Patents and Designs, Intellectual Property Rights has given a lecture in this work shop as a resource person. Sixty faculty members and two hundered and thirty three students (Total 60+233=293) have been participated in this workshop.

# **Details of Workshop**

| Workshop Name                               | <b>"INTELLECTUAL PROPERTY RIGHTS"</b>                                                                                       |
|---------------------------------------------|-----------------------------------------------------------------------------------------------------------------------------|
| Date                                        | 29/11/2022                                                                                                                  |
| Time                                        | 11.30 to 14.00                                                                                                              |
| Venue                                       | Auditorium, GDC(W), Nalgonda                                                                                                |
| No. of Participants                         | Staff-60<br>Students-233<br>Total-293                                                                                       |
| Chief Guest                                 | Dr.Ghanshyam, Principal, GDC(W), Nalgonda                                                                                   |
| Convener                                    | Sri T.BhaskerReddy, Incharge-Department of Economics and<br>Co-Ordinator-ED Cell-GDC women – Nalgonda                       |
| Organizer                                   | Sri Ch. Narsimha Raju, Assistant Professor and Incharge-<br>Department of Mathematics                                       |
| <b>Co-Ordinators</b>                        | <b>BSSP Rajasekhar (Assistant Professor of Mathematics)</b><br><b>R. Venkat Rama Rao (Assistant Professor of Economics)</b> |
| <b>Resource Person from</b><br><b>NIPAM</b> | <b>Dr. Dasari Ayodhya,</b> Group-A Gazette Officer,<br>Examiner of Patents and Designs, Intellectual Property Rights        |