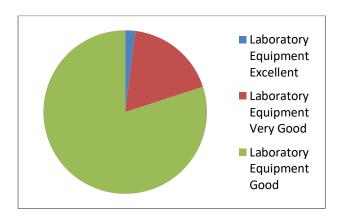

#### Student reponses for the Library Facilities

Responses: 50

Student reponses for the Sports/ Games/ NSS/ Social Work Responses: 50

Student reponses for the Laboratories & Equipment Responses: 50