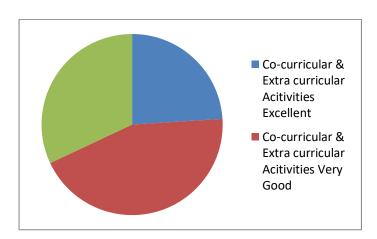

## Student reponses for the Faculty & Standards of Teaching Responses: 50

Student reponses for the Co Curricular & Extra Curricular Activities Responses: 50