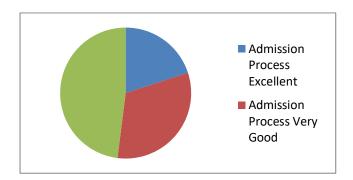

## GOVERNMENT DEGREE COLLEGE, SHANTHINAGAR

Student satisfaction survey 2.7.1

Student reponses for the Admissions Process Responses: 50

Student reponses for the Fee Structure Responses: 50

Student reponses for the Infrastructure