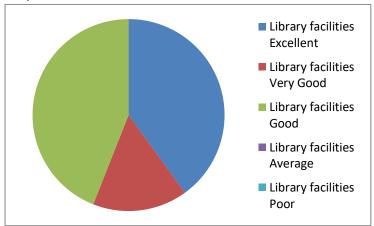

#### Student reponses for the Library Facilities

Responses: 50

Student reponses for the Sports/ Games/ NSS/ Social Work Responses: 50

Student reponses for the Laboratories & Equipment Responses: 50