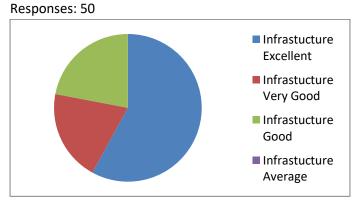

## GOVERNMENT DEGREE COLLEGE, SHANTHINAGAR

Student satisfaction survey 2.7.1

Student reponses for the Admissions Process Responses: 50

Student reponses for the Fee Structure Responses: 50

Student reponses for the Infrastructure