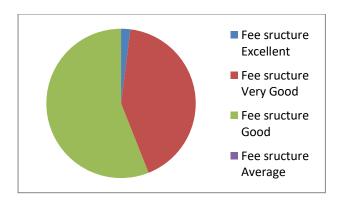

## GOVERNMENT DEGREE COLLEGE, SHANTHINAGAR

Student satisfaction survey 2.7.1

Student reponses for the Admissions Process Responses: 50

Student reponses for the Fee Structure Responses: 50

Student reponses for the Infrastructure