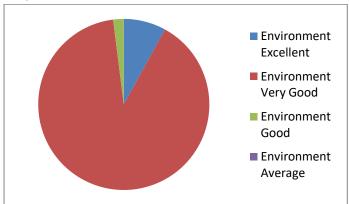

|           |           | V    |         |      |  |
| 10   | Over all opinion                             | very Good |           |      |         |      |  |

Signature: M.D. Shabana

Name: M.D. Shabana

Class/Group/ Year: 100 years / 13.com/2023 - 2024 Mobile: 9390734267

 $Student\ Satisfaction\ Feedback\ Responses: \\ \underline{https://docs.google.com/spreadsheets/d/1JtZdtMw9Z9LcnL36WX3q5i6ZKcP5TypL/edit?usp=sharing\&ouid=1}\\ \underline{16502926221469608184\&rtpof=true\&sd=true}$ 

## GOVERNMENT DEGREE COLLEGE, SHANTHINAGAR

Student satisfaction survey 2.7.1

Student reponses for the Admissions Process Responses: 50



Student reponses for the Fee Structure Responses: 50



Student reponses for the Infrastructure



#### Student reponses for the Environment

Responses: 50



## Student reponses for the Faculty & Standards of Teaching Responses: 50



Student reponses for the Co Curricular & Extra Curricular Activities Responses: 50



#### Student reponses for the Library Facilities

Responses: 50



Student reponses for the Sports/ Games/ NSS/ Social Work Responses: 50



Student reponses for the Laboratories & Equipment Responses: 50



#### GOVERNMENT DEGREE COLLEGE, SHANTHINAGAR (3089),

WADDEPALLY MANDAL, JOGULAMBA GADWAL DIST.

#### FEEDBACK ANALYSIS REPORT: 2022-2023

The feedback form of students collected on teaching learning process, in order to improve the much more space for the development of the institution in the process of extending better educational services to the rural academic students for better in the global position.

- 1. 95% of the