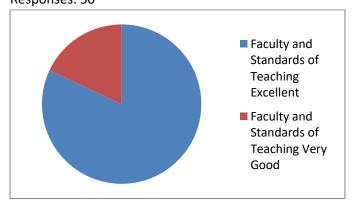

## Student reponses for the Faculty & Standards of Teaching Responses: 50

Student reponses for the Co Curricular & Extra Curricular Activities Responses: 50