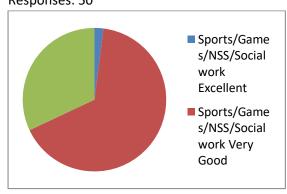

#### Student reponses for the Library Facilities

Responses: 50

Student reponses for the Sports/ Games/ NSS/ Social Work Responses: 50

Student reponses for the Laboratories & Equipment Responses: 50