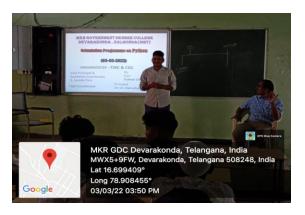

# CERTIFICATE COURSE ON BASIC YOGA

MKR Government Degree College, Devarakonda in association with Vadic Yogapeeth Trust, Nalgonda, is offering a Certificate Course in Yoga, with an aim to impart basic concepts of Health and Yoga.

Vadic Yogapeeth Trust, Nalgonda, is a Non-Governmental Organization (NGO), conducts Yoga classes & camps on Physical & Mental Health in the College.

### **Course Details:**

Name of the Certificate Course: Basic Yoga

Duration: 30 Hours

Period: 08- 24, February 2021

Course Introductory Session: 08-02-2021