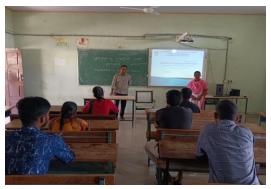

Resource Person: Sri M .Karunakar, Yoga guru, Vedic Yogapeeth Trust, Nalgonda

Organising Committee: Sri G. Lingareddy, Lecturer in Physics

Smt. S. Sarada Devi, Asst Prof of Commerce

Sri J. Viswanadh Kumar, Asst Prof of Telugu, NCC, ANO.

Advisory Committee: Sri N. Bala Naik, Asst Prof of Commerce

Smt Sk Arifa, Lecturer in Mathematics

Smt K Renuka, Lecturer in History

Technical Assistant: Sri R. Shiva Krishna, TSKC FTM

Chairperson: Dr Ch Rama Raju, Principal.