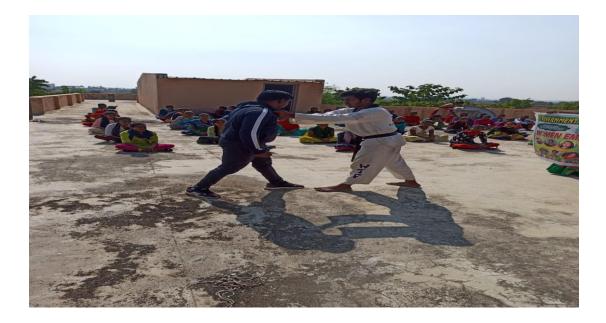

## GOVERNMENT DEGREE COLLEGE FOR WOMEN SIDDIPET TSKC

TSKC of our college Organized 2 days arithmetic and reasoning classes to TSKC students from 26/4/2023 to 27/4/2023. Trainer G.Nishanth kumar from TSKC taken classes on 26<sup>nd</sup> and 27<sup>rd</sup> of April. He explained shortcuts in arithmetic's and logical thinking in reasoning. These classes are most useful to them. On this occasion Principal Dr G.Jeevan Kumar,Vice Principal Dr.B.Sitaramulu sir and IQAC coordinator Dr Sravanthi madam TSKC in charge M.Hariprasad addressed the students. Total 35 students attended for this classes.