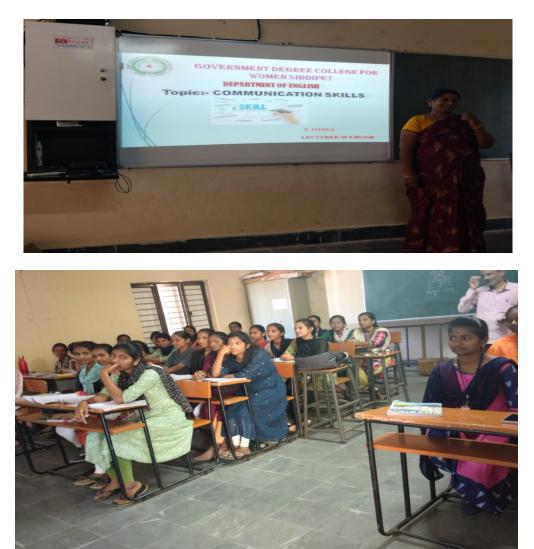

## GOVERNMENT DEGREE COLLEGE FOR WOMEN SIDDIPET TSKC

TSKC of our college Organized 2 days arithmetic and reasoning classes to TSKC students from 26/4/2023 to 27/4/2023. Trainer G.Nishanth kumar from TSKC taken classes on 26<sup>nd</sup> and 27<sup>rd</sup> of April. He explained shortcuts in arithmetic's and logical thinking in reasoning. These classes are most useful to them. On this occasion Principal Dr G.Jeevan Kumar,Vice Principal Dr.B.Sitaramulu sir and IQAC coordinator Dr Sravanthi madam TSKC in charge M.Hariprasad addressed the students. Total 35 students attended for this classes.