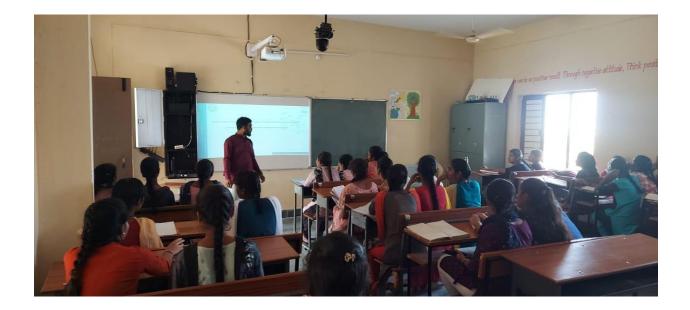

## GOVERNMENT DEGREE COLLEGE FOR WOMEN SIDDIPET TSKC

TSKC of our college Organized 2 days arithmetic and reasoning classes to TSKC students from 26/4/2023 to 27/4/2023. Trainer G.Nishanth kumar from TSKC taken classes on 26<sup>nd</sup> and 27<sup>rd</sup> of April. He explained shortcuts in arithmetic's and logical thinking in reasoning. These classes are most useful to them. On this occasion Principal Dr G.Jeevan Kumar,Vice Principal Dr.B.Sitaramulu sir and IQAC coordinator Dr Sravanthi madam TSKC in charge M.Hariprasad addressed the students. Total 35 students attended for this classes.