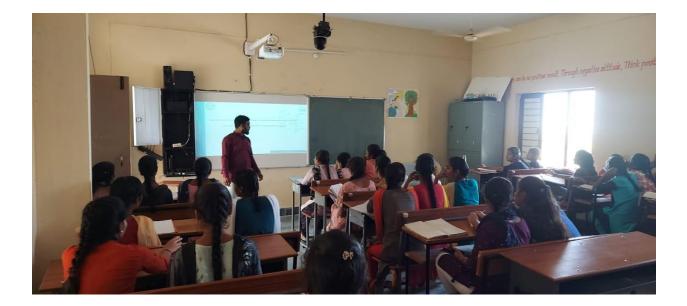

## GOVERNMENT DEGREE COLLEGE FOR WOMEN SIDDIPET TSKC

TSKC of our college Organized 2 days arithmetic and reasoning classes to TSKC students from 26/4/2023 to 27/4/2023. Trainer G.Nishanth kumar from TSKC taken classes on 26<sup>nd</sup> and 27<sup>rd</sup> of April. He explained shortcuts in arithmetic's and logical thinking in reasoning. These classes are most useful to them. On this occasion Principal Dr G.Jeevan Kumar,Vice Principal Dr.B.Sitaramulu sir and IQAC coordinator Dr Sravanthi madam TSKC in charge M.Hariprasad addressed the students. Total 35 students attended for this classes.