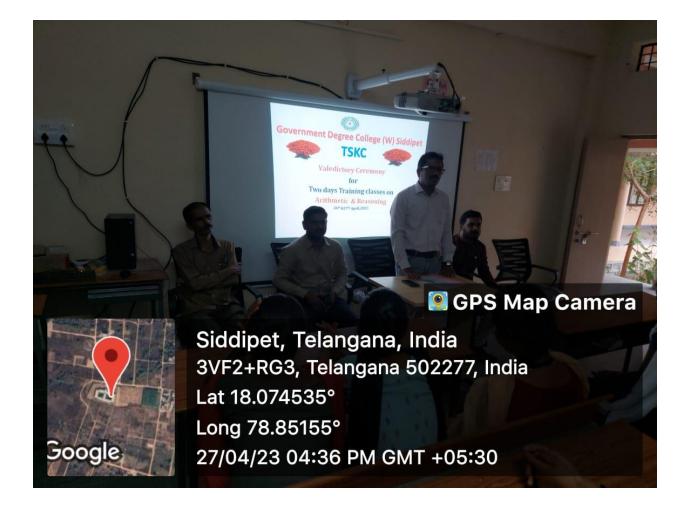

## GOVERNMENT DEGREE COLLEGE FOR WOMEN SIDDIPET TSKC

TSKC of our college Organized 2 days arithmetic and reasoning classes to TSKC students from 26/4/2023 to 27/4/2023. Trainer G.Nishanth kumar from TSKC taken classes on 26<sup>nd</sup> and 27<sup>rd</sup> of April. He explained shortcuts in arithmetic's and logical thinking in reasoning. These classes are most useful to them. On this occasion Principal Dr G.Jeevan Kumar,Vice Principal Dr.B.Sitaramulu sir and IQAC coordinator Dr Sravanthi madam TSKC in charge M.Hariprasad addressed the students. Total 35 students attended for this classes.