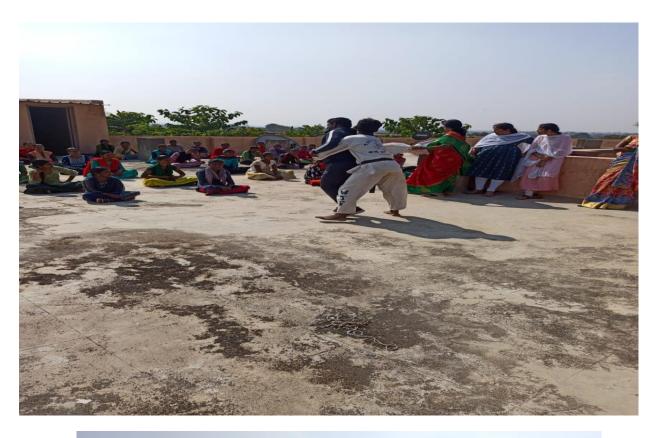

## GOVERNMENT DEGREE COLLEGE FOR WOMEN SIDDIPET TSKC

TSKC of our college Organized 2 days arithmetic and reasoning classes to TSKC students from 26/4/2023 to 27/4/2023. Trainer G.Nishanth kumar from TSKC taken classes on 26<sup>nd</sup> and 27<sup>rd</sup> of April. He explained shortcuts in arithmetic's and logical thinking in reasoning. These classes are most useful to them. On this occasion Principal Dr G.Jeevan Kumar,Vice Principal Dr.B.Sitaramulu sir and IQAC coordinator Dr Sravanthi madam TSKC in charge M.Hariprasad addressed the students. Total 35 students attended for this classes.