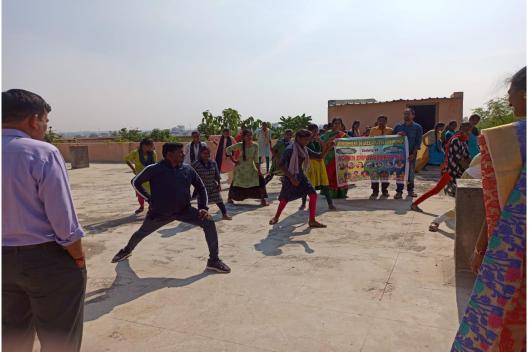

## GOVERNMENT DEGREE COLLEGE FOR WOMEN SIDDIPET TSKC

TSKC of our college Organized 2 days arithmetic and reasoning classes to TSKC students from 26/4/2023 to 27/4/2023. Trainer G.Nishanth kumar from TSKC taken classes on 26<sup>nd</sup> and 27<sup>rd</sup> of April. He explained shortcuts in arithmetic's and logical thinking in reasoning. These classes are most useful to them. On this occasion Principal Dr G.Jeevan Kumar,Vice Principal Dr.B.Sitaramulu sir and IQAC coordinator Dr Sravanthi madam TSKC in charge M.Hariprasad addressed the students. Total 35 students attended for this classes.