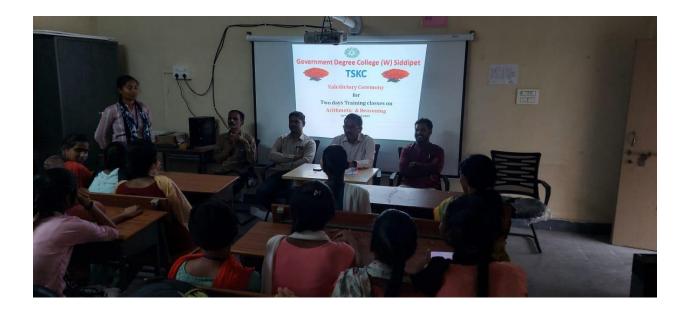

## GOVERNMENT DEGREE COLLEGE FOR WOMEN SIDDIPET TSKC

TSKC of our college Organized 2 days arithmetic and reasoning classes to TSKC students from 26/4/2023 to 27/4/2023. Trainer G.Nishanth kumar from TSKC taken classes on 26<sup>nd</sup> and 27<sup>rd</sup> of April. He explained shortcuts in arithmetic's and logical thinking in reasoning. These classes are most useful to them. On this occasion Principal Dr G.Jeevan Kumar,Vice Principal Dr.B.Sitaramulu sir and IQAC coordinator Dr Sravanthi madam TSKC in charge M.Hariprasad addressed the students. Total 35 students attended for this classes.