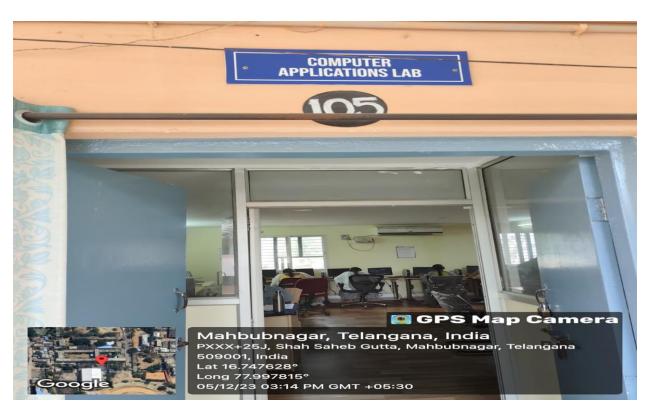

# N.T.R Government Degree College for Women ICT Facilities

**SEMINAR HALL - 203** 

MANA TV / e- CLASS ROOM - 102

**COMPUTER APPLICATION LAB - 105** 

**COMPUTER SCIENCE LAB - 103** 

**DEPARTMENT OF BOTANY - 26** 

### N.T.R Government Degree College for women Laboratories working with IT

**COMMERCE COMPUTER LAB - 101** 

**COMPUTER APPLICATION LAB - 105** 

**VIRTUAL CLASS ROOM-21** 