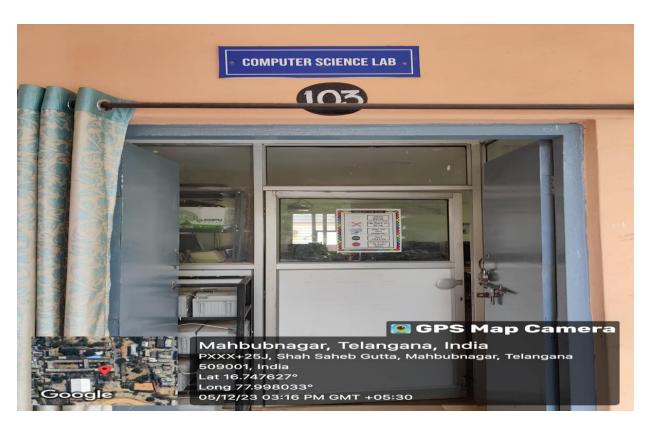

# N.T.R Government Degree College for Women ICT Facilities

**SEMINAR HALL - 203** 

MANA TV / e- CLASS ROOM - 102

**COMPUTER APPLICATION LAB - 105** 

**COMPUTER SCIENCE LAB - 103** 

**DEPARTMENT OF BOTANY - 26** 