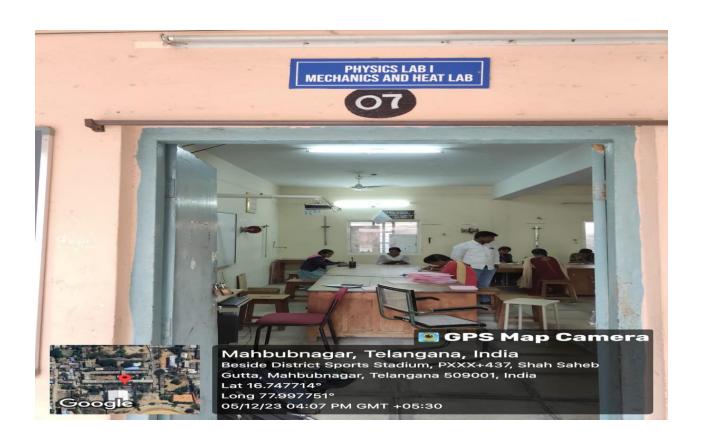

# N.T.R Government Degree College for Women ICT Facilities





**SEMINAR HALL - 203** 





MANA TV / e- CLASS ROOM - 102





**COMPUTER APPLICATION LAB - 105** 









**COMPUTER SCIENCE LAB - 103** 





**DEPARTMENT OF BOTANY - 26** 











**DEPARTMENT OF ECONOMICS - 126** 



**PHYSICS LAB - 07** 

# N.T.R Government Degree College for Women Wi-Fi-Facilities MAIN ROUTERS



**TSKC LAB** 





#### PRINCIPAL CHAMBER



#### **SUB ROUTERS**



PHYSICS LAB



**CHEMISTRY LAB** 



**LIBRARY** 



**EXAMINATION BRANCH** 

### N.T.R Government Degree College for women Laboratories working with IT









**COMMERCE COMPUTER LAB - 101** 









**COMPUTER APPLICATION LAB - 105** 





**VIRTUAL CLASS ROOM-21** 

## **CC Cemera working with IT**