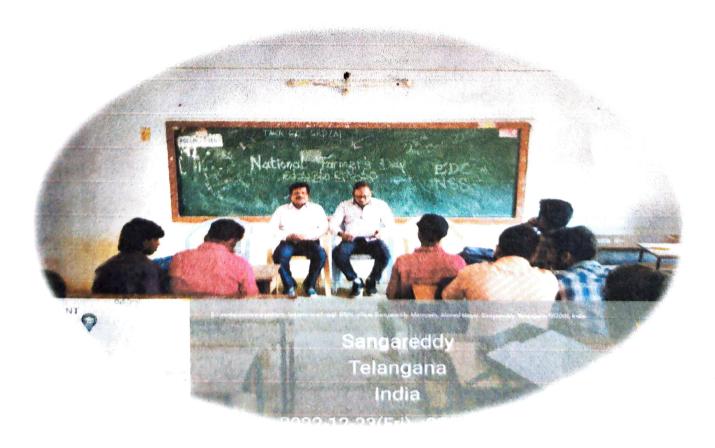

### NATIONAL FARMER'S DAY OR KISAN DIWAS

The Department of Economics Club (HOPE) and Entrepreneurship Development Cell (EDC) in association with NSS Units organized National Farmer's Day on 23<sup>rd</sup> December 2022 in the college. The programme presided over by the Principal Smt. M. PRAVEENA and she made awareness among students and volunteers about contribution of the farmers in the country by producing food and respect and reward them for their work around the clock. Dr. A. Venkatesham, Head of the department and Vice-Principal briefed about the importance of the Farmers Day. NSS Programme Officer Dr. G. Jagadishwar, also made awareness on farming activities, experience of the students who hailed from farmers family and in turn making aware their friends and young people in their locality. Dr. Ravikumar Asst. Professor of Public Administration, other faculty and students participated in the programme.