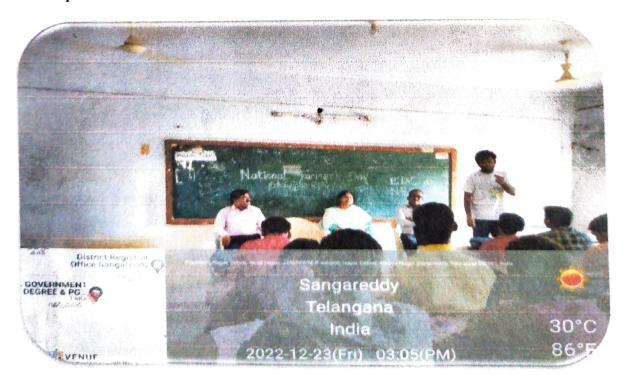

### NATIONAL FARMER'S DAY OR KISAN DIWAS

The Department of Economics Club (HOPE) and Entrepreneurship Development Cell (EDC) in association with NSS Units organized National Farmer's Day on 23<sup>rd</sup> December 2022 in the college. The programme presided over by the Principal Smt. M. PRAVEENA and she made awareness among students and volunteers about contribution of the farmers in the country by producing food and respect and reward them for their work around the clock. Dr. A. Venkatesham, Head of the department and Vice-Principal briefed about the importance of the Farmers Day. NSS Programme Officer Dr. G. Jagadishwar, also made awareness on farming activities, experience of the students who hailed from farmers family and in turn making aware their friends and young people in their locality. Dr. Ravikumar Asst. Professor of Public Administration, other faculty and students participated in the programme.