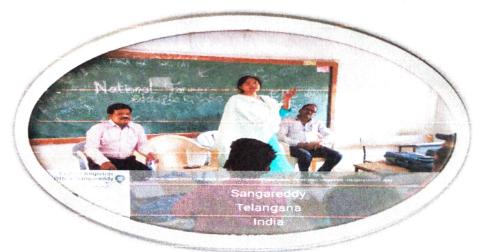

### NATIONAL FARMER'S DAY OR KISAN DIWAS

The Department of Economics Club (HOPE) and Entrepreneurship Development Cell (EDC) in association with NSS Units organized National Farmer's Day on 23<sup>rd</sup> December 2022 in the college. The programme presided over by the Principal Smt. M. PRAVEENA and she made awareness among students and volunteers about contribution of the farmers in the country by producing food and respect and reward them for their work around the clock. Dr. A. Venkatesham, Head of the department and Vice-Principal briefed about the importance of the Farmers Day. NSS Programme Officer Dr. G. Jagadishwar, also made awareness on farming activities, experience of the students who hailed from farmers family and in turn making aware their friends and young people in their locality. Dr. Ravikumar Asst. Professor of Public Administration, other faculty and students participated in the programme.