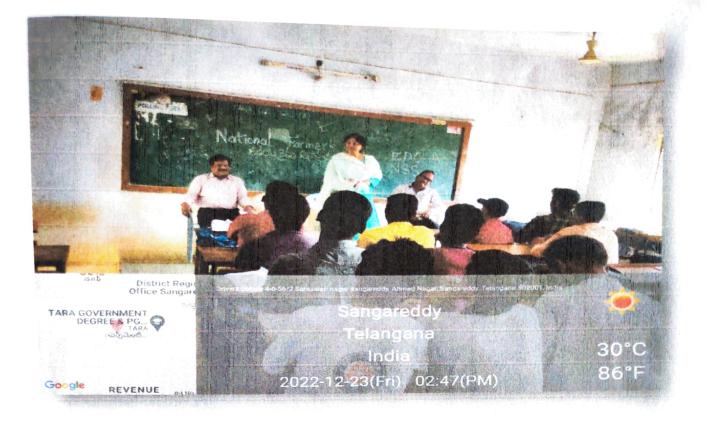

### NATIONAL FARMER'S DAY OR KISAN DIWAS

The Department of Economics Club (HOPE) and Entrepreneurship Development Cell (EDC) in association with NSS Units organized National Farmer's Day on 23<sup>rd</sup> December 2022 in the college. The programme presided over by the Principal Smt. M. PRAVEENA and she made awareness among students and volunteers about contribution of the farmers in the country by producing food and respect and reward them for their work around the clock. Dr. A. Venkatesham, Head of the department and Vice-Principal briefed about the importance of the Farmers Day. NSS Programme Officer Dr. G. Jagadishwar, also made awareness on farming activities, experience of the students who hailed from farmers family and in turn making aware their friends and young people in their locality. Dr. Ravikumar Asst. Professor of Public Administration, other faculty and students participated in the programme.