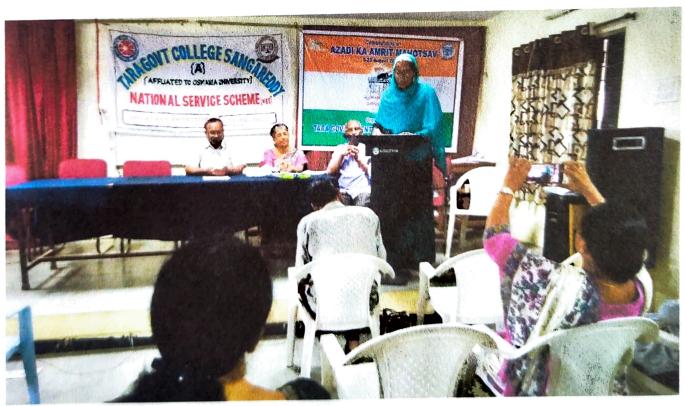

MELANAM FOR THE STAFF FOR THE STAFF OF DISTRICT LEVEL COLLEGES

#### 19th August 2022

NSS Units, Departments of Telugu & Hindi and IQAC of the college organized the literary competitions for the staff of variuos government colleges of Sangareddy district at Tara Government College, Sangareddy (A) on 19<sup>th</sup> August 2022.

Faculty of Telugu department Dr. R. Srinivas, Dr. Manthaiah, Dr. Manjusri, Smt. Sumathi, Dr. Sandhya, Faculty of Hindi department Smt. Jyothi Sardar and NSS Programme Officers Dr. G. Jagadishwar, Dr. O. Padmaja, Dr. N. Siddulu and Dr. A. Venkatesham organized the above competitions and acted as Judge to evaluate their performance.



Dr. D. Karunakar-GDC Sadasivpet receiving participation certificate and Second Prize in Dist. Level Poetry Writing on 19-08-2022





Lecturers participation in the district level peotry writing competition on 19-08-2022



N. Sravani-TGC Sangareddy (A) receiving participation certificate for poetry on 19-08-2022



Dr.R. Srinvas, Asst. Prof. of Telugu receiving participation certificate on 19-08-2022



## TARA GOVRNMENT COLLEGE, SANGAREDDY (A)

(Affiliated to Osmania University)







# Raja Ram Mohan Roy's 250th birth anniversary

As a Part of Yearlong Celebrations
On 18th August 2022



MINISTRY OF CULTURE, GOVT. OF INDIA



#### Organized by

#### ZILLA GRANDHALAYA SAMSTHA-SANGAREDDY

in association with

National Service Scheme (Units-I, II, III & IV)

Tara Govt. College, Sangareddy (A)

NSS Programme Officers

PROGRAMME OFFICER
NSS-UNIT-I
TARA GOVT. COLLEGE
SANGAREDDY-502001

PRINICIPAL
TARA GOVT. COLLEGE
AUTON