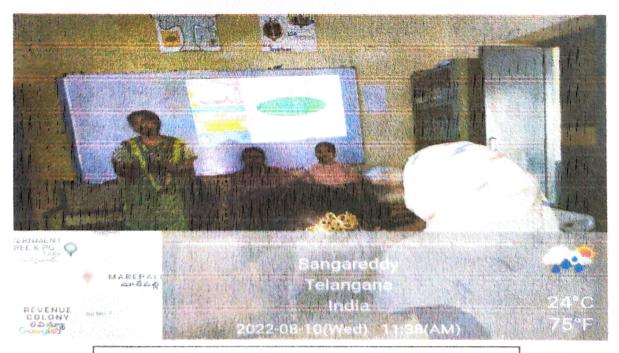

#### REPORT ON NAGASAKI DAY

Nagasaki Day was celebrated on 9th August 2022 in the college campus by NSS units and Dept. of Economics (HOPE Club) under the chairmanship and guidance of the Principal (FAC) Smt. M. Praveena and with the cooperation of the staff, students and NSS Volunteers, in order to commemorate the victims of the atomic bombing of Nagasaki and to make awareness among the younger generations about the horrific impact of war and importance of peace, which India has been teaching to the world for hundreds of years in the history.

Dr. N. Siddulu, NSS Prog. Officer addressing the gathering

Dr. G. Jagadishwar, NSS PO briefing about the significance of the Nagasaki Day

20m

Ass.

PRINCIPAL TARAGOVT. COLLEGE AUTONOMOUS