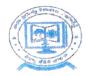

#### REPORT ON NAGASAKI DAY

Nagasaki Day was celebrated on 9th August 2022 in the college campus by NSS units and Dept. of Economics (HOPE Club) under the chairmanship and guidance of the Principal (FAC) Smt. M. Praveena and with the cooperation of the staff, students and NSS Volunteers, in order to commemorate the victims of the atomic bombing of Nagasaki and to make awareness among the younger generations about the horrific impact of war and importance of peace, which India has been teaching to the world for hundreds of years in the history.

#### Significance of the Celebrations:

Nagasaki Day is observed on August 9 to commemorate the atomic bombing of Nagasaki, Japan, in 1945, at the end of World War II. The bomb that was dropped on Nagasaki was code-named the 'Fat Man'. It killed over 80,000 people. This led to Japan's unconditional surrender in Second World War. At least 70,000 people were killed in the initial blast at Nagasaki, while approximately another 70,000 more died from radiation-related illnesses later. A US warplane named--Enola Gay dropped the 'Fat Man' about 1,650 feet above Nagasaki. This led to Japan's unconditional surrender in Second World War. Through the MANHATTAN PROJECT, the United States created two atom bombs. The first atom bomb was known as "LITLLE BOY:" and another was named "FAT MAN".

#### Significance of Nagasaki Day:

Nagasaki Day is being observed across the globe to promote peace and create awareness about the threat of nuclear weapons. This day plays an important role as it focuses on anti-war and anti-nuclear demonstrations in many countries.