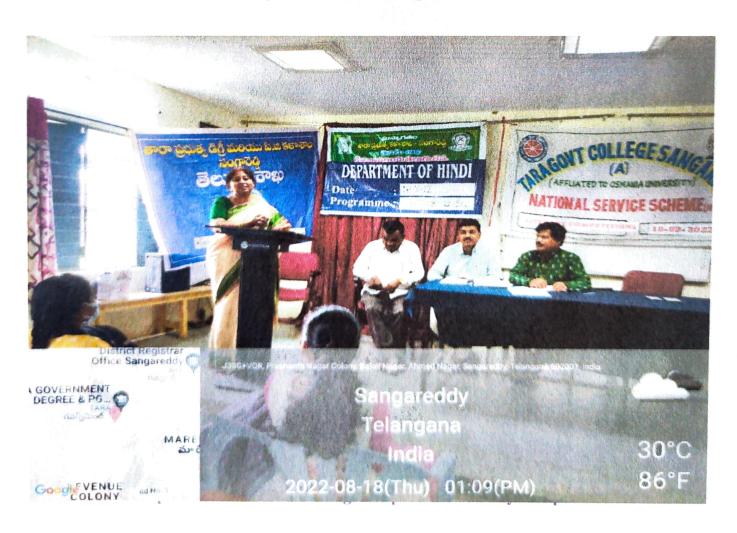

**Essay writing competitions on 18-08-2022** 

Poetry writing competitions on 18-08-2022

Elocution competitions on 18-08-2022

Literary Competitions in the Seminar Hall, Tara GC sangareddy (A)

IQAC coordinator A.V. Sharma addresing the gathering on 18-