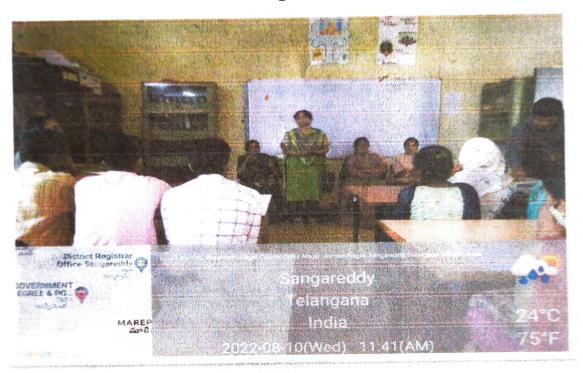

#### REPORT ON NAGASAKI DAY

Nagasaki Day was celebrated on 9th August 2022 in the college campus by NSS units and Dept. of Economics (HOPE Club) under the chairmanship and guidance of the Principal (FAC) Smt. M. Praveena and with the cooperation of the staff, students and NSS Volunteers, in order to commemorate the victims of the atomic bombing of Nagasaki and to make awareness among the younger generations about the horrific impact of war and importance of peace, which India has been teaching to the world for hundreds of years in the history.

Dr. N. Siddulu, NSS Prog. Officer addressing the gathering

Dr. G. Jagadishwar, NSS PO briefing about the significance of the Nagasaki Day

20m

Ass.

PRINCIPAL TARAGOVT. COLLEGE AUTONOMOUS