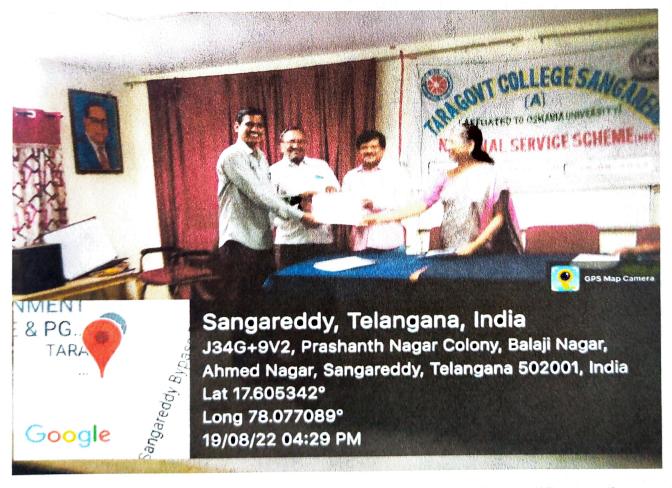

### DISTRICT LEVEL KAVI SAMMELANAM FOR THE STAFF 18th & 19th August 2022

AZADIKA AMRIT MAHOTSAVLU- LITERARY COMPETITIONS i.e., Elacution, Poetry Writing, Essay Writing Competitions were conducted for the students and volunteers by the Deapertments of Telugu, Hindi in association with National Service Scheme (NSS), under the chairmanship of the principal (FAC) Smt. M. Praveena, on 18th August 2022.

The successful candidates in the Literary competitions were annoted prizes by the principal and they will be given on the day of valedictory of swathantra bharath vajrotsavalu, which is on 22-08-2022.