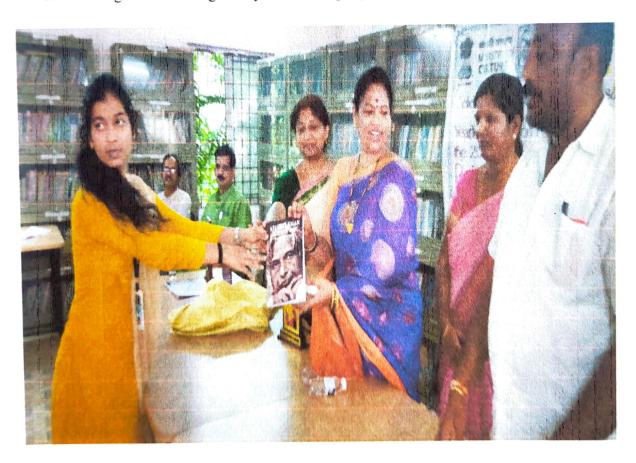

# RAJA RAM MOHAN ROY'S 250<sup>th</sup> BIRTH ANNIVERSARY & 50<sup>th</sup> LIBRARY FOUNDATION DAY & RALLY

(In remembering the legacy of the father of Modern Indian Renaissance)

The Zilla Grandhalaya Samstha in association with National Service Scheme (NSS Unit-I,II,III &IV) – Tara Government College, Sangareddy (A) organized the Roy's birth anniversary and Rally, as part of yearlong celebrations, on 18<sup>th</sup> August 2022 Thursday in the District Library, Sangareddy and Rally organized in Court and Zilla Parishad area with the volunteers and students of Tara Government College.

#### Objective of the Programme:

To commemorate Indian Renaissance Raja Ram Mohan Roy and to aware the students on women empowerment, women social status and gender sensitization and related issues.

The chief guest Zilla Parishad Chairman **Smt. Manjusri**, Guest of honour **Smt. Vijayalakshmi** Municipal Chairman, Spl. Invitee **Smt. M. Praveena** Principal Tara Govt. College, Sangareddy (A) participated in the programme. The president of Programme **Sri. Narahari Reddy**, Chairman, Dist. Library Committee, Sangareddy with his inaugural speech explained the objectives of the programme and the chief Guest and other guests inaugurated the Rally.

Essay Writing Competition winners were awarded prizes by the Dist. Library

Committee

PROGRAMME OFFICER
NSS-UNIT-I
TARA GOVT. COLLEGE
SANGAREDDY-502001

PRINCIPAL

TARAGEVT. COLLEGE

AUTONOMOUS

ANGAREDDY-502001