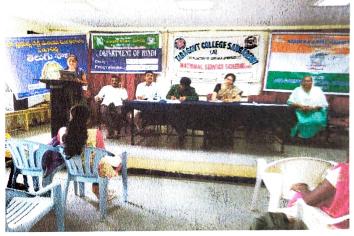

# DISTRICT LEVEL LITERARY COMPETITIONS

# DISTRICT LEVEL KAVI SAMMELANAM FOR THE STAFF FOR THE STAFF OF DISTRICT LEVEL COLLEGES

#### 19th August 2022

NSS Units, Departments of Telugu & Hindi and IQAC of the college organized the literary competitions for the staff of variuos government colleges of Sangareddy district at Tara Government College, Sangareddy (A) on 19<sup>th</sup> August 2022.