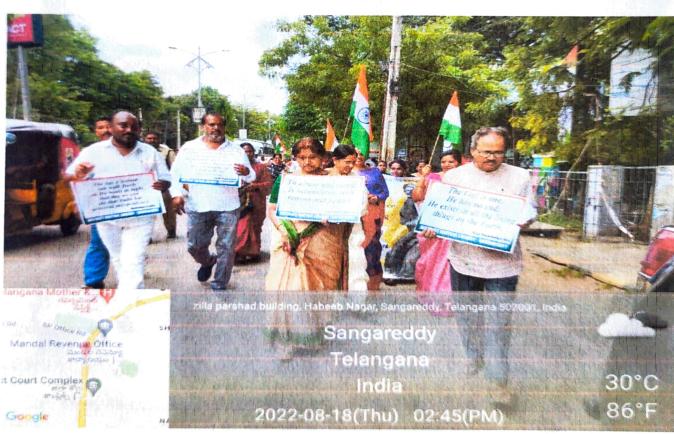

# RAJA RAM MOHAN ROY'S 250<sup>th</sup> BIRTH ANNIVERSARY & 50<sup>th</sup> LIBRARY FOUNDATION DAY & RALLY

(In remembering the legacy of the father of Modern Indian Renaissance)

The Zilla Grandhalaya Samstha in association with National Service Scheme (NSS Unit-I,II,III &IV) – Tara Government College, Sangareddy (A) organized the Roy's birth anniversary and Rally, as part of yearlong celebrations, on 18<sup>th</sup> August 2022 Thursday in the District Library, Sangareddy and Rally organized in Court and Zilla Parishad area with the volunteers and students of Tara Government College.

#### Objective of the Programme:

To commemorate Indian Renaissance Raja Ram Mohan Roy and to aware the students on women empowerment, women social status and gender sensitization and related issues.

The chief guest Zilla Parishad Chairman **Smt. Manjusri**, Guest of honour **Smt. Vijayalakshmi** Municipal Chairman, Spl. Invitee **Smt. M. Praveena** Principal Tara Govt. College, Sangareddy (A) participated in the programme. The president of Programme **Sri. Narahari Reddy**, Chairman, Dist. Library Committee, Sangareddy with his inaugural speech explained the objectives of the programme and the chief Guest and other guests inaugurated the Rally.

Elocution Competition winners were awarded prizes by the Dist. Library Committee

Rally on Raja Ram Mohan Roy Birth Anniversary Yearlong Ceklebrations  ${\bf and}~{\bf 50^{th}~Library~Foundation~Day}$ 

Tara Govt. College, SRD (A)-NSS Volunteers and NSS POs Dr. G. Jagadishwar, Dr. O. Padmaja, Dr. N. Siddulu & Dr. A. Venkatesham participated in Rally