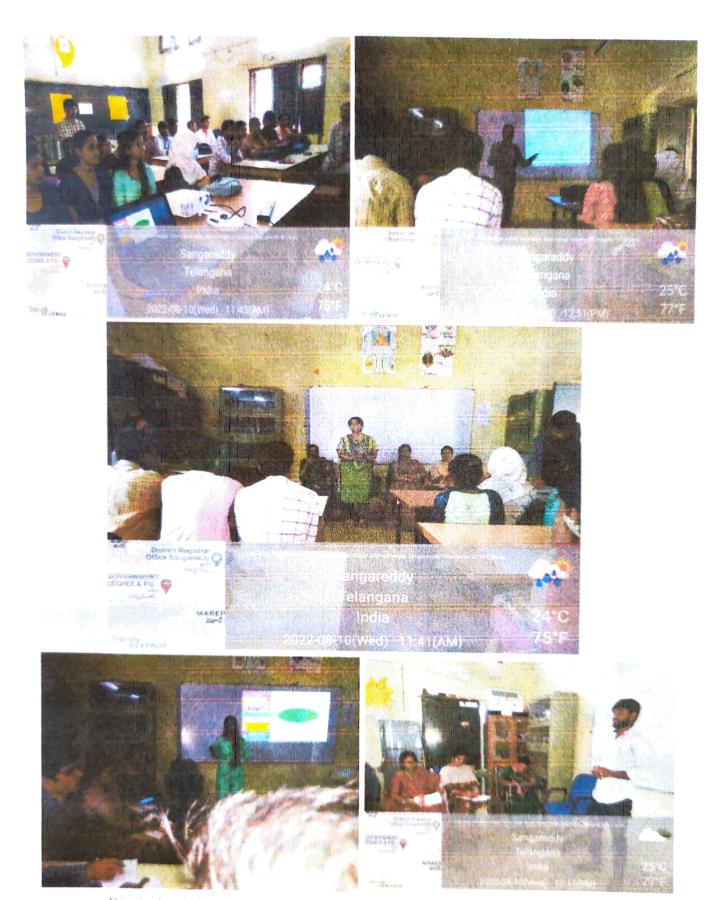

#### REPORT ON NAGASAKI DAY

Nagasaki Day was celebrated on 9th August 2022 in the college campus by NSS units and Dept. of Economics (HOPE Club) under the chairmanship and guidance of the Principal (FAC) Smt. M. Praveena and with the cooperation of the staff, students and NSS Volunteers, in order to commemorate the victims of the atomic bombing of Nagasaki and to make awareness among the younger generations about the horrific impact of war and importance of peace, which India has been teaching to the world for hundreds of years in the history.

Dr. N. Siddulu, NSS Prog. Officer addressing the gathering

Dr. G. Jagadishwar, NSS PO briefing about the significance of the Nagasaki Day

20m

Ass.

PRINCIPAL TARAGOVT. COLLEGE AUTONOMOUS