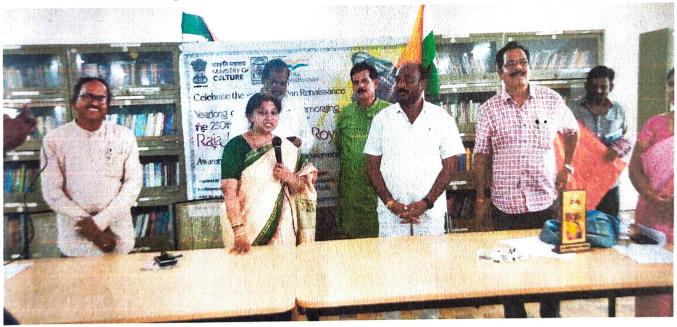

# RAJA RAM MOHAN ROY'S 250<sup>th</sup> BIRTH ANNIVERSARY & 50<sup>th</sup> LIBRARY FOUNDATION DAY & RALLY

(In remembering the legacy of the father of Modern Indian Renaissance)

The Zilla Grandhalaya Samstha in association with National Service Scheme (NSS Unit-I,II,III &IV) – Tara Government College, Sangareddy (A) organized the Roy's birth anniversary and Rally, as part of yearlong celebrations, on 18<sup>th</sup> August 2022 Thursday in the District Library, Sangareddy and Rally organized in Court and Zilla Parishad area with the volunteers and students of Tara Government College.

#### Objective of the Programme:

To commemorate Indian Renaissance Raja Ram Mohan Roy and to aware the students on women empowerment, women social status and gender sensitization and related issues.

The chief guest Zilla Parishad Chairman **Smt. Manjusri**, Guest of honour **Smt. Vijayalakshmi** Municipal Chairman, Spl. Invitee **Smt. M. Praveena** Principal Tara Govt. College, Sangareddy (A) participated in the programme. The president of Programme **Sri. Narahari Reddy**, Chairman, Dist. Library Committee, Sangareddy with his inaugural speech explained the objectives of the programme and the chief Guest and other guests inaugurated the Rally.

The NSS Programme Officers **Dr. G. Jagadishwar**, **Dr. O. Padmaja**, Dr. A, Venkatesham and women staff **N. Sravani**, Asst. Professor of Chemistry, **V. Sugunavathi**, Asst. Professor of Zoology, **Smt. Annapurna**, Asst. Professor of Biotechnology briefed about the contributions of Rajaram Mohan Roy for the empowerment of women in their speeches. Women students of Tara College and other colleges in the Sangareddy made this programme a great success.