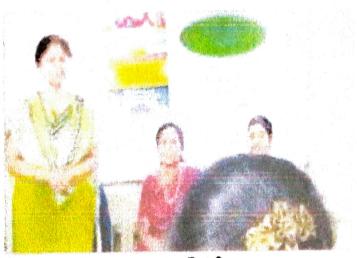

సంగారెడ్డి: ఘనంగా రాజా రామ్మోహన్ రాయ్ జయంతి

https://www.publicvibe.com/post/1660824972585183718?utm\_source=share&utm\_medium=android&userid=1660794954655346281

# మహిఆా సాభికారతతోనే దేశ ప్రగతి

# జిల్లా పలిపత్ చైర్ పర్సన్ మంజ్యాశ్రీ

సంగారెడ్డి మున్సిపాలిటీ: మహిళలు అన్ని రంగాల్లో రాణి౦చాలని. మహిళా సాధికారతే దేశ ప్రగతి అని జెడ్స్ వైర్ పర్సన్ మంజు శ్రీ అన్నారు. జిల్లా గ్రాంథా లయ సంస్థ ఆధ్వర్యంలో రాజా రామ్ మోహన్ రాయ్ 250వ జయంతి వార్షోత్సవాలను పురస్కరిం చుకొని వివిధ కళాశాలల 350 మంది విద్యార్థినులు మహిళా సాధికారత ర్యాలీ నిర్వహించారు. ఈ కార్య క్రమానికి మన్సిపల్ చైర్ పర్సన్ విజయలక్ష్మితో కలిసి జెడ్పీ చైర్పర్సన్ హాజరయ్యారు. ఈ సం దర్భంగా ఆమె మాట్లాడుతూ గ్రామ స్థాయి నుంచి రాష్ట్రపతి వరకు మహిళలు ఉండటంలో రాజా రామ్ మోహన్ రాయ్ కృషి ఎంతో ఉందని పేర్కొన్నారు. సంస్థ అధ్యక్షుడు నరహరి రెడ్డి మాట్లాడుతూ రాజా రామ్ మోహన్ రాయ్ మహిళా సాధికారతకు. సతీసహా గమనంపై పోరాటం చేసిన యోధుడని. గ్రంథాలయాల స్టాపనకు పాటు పడ్డారని తెలిపారు. గ్రంథాలయ సంస్థ ఆధ్వర్యంలో మహిళా

ర్యాలీని ప్రారంభస్తున్న జెడ్ఫీ చైర్ పర్సన్, తదితరులు

సాధికారత అంశంపై నిర్వహించిన వ్యాస రచన పోటీలో గెలుపొందిన విద్యార్యలకు బహుమతులు అందజేశారు. ఈ కార్యక్రమంలో గ్రంథాలయ సిబ్బంది. సహాయ గ్రంథపాలకుడు శ్రీనివాస్. జిల్లా గ్రంథాలయ సంస్థ కార్యదర్శి వసుందర తారా డిగ్రీ కళాశాల ట్రిన్సిపాల్ శ్రీమతి డ్రవీణ. గ్రం థాలయ సిబ్బంది రమణ. ట్రశాంత్. శ్రీనివాస్. శోభారాణి. వరలక్ష్మి. సావిత్రి. కృష్ణ మూర్తి. దివా కర్. రాజ్కుమార్. తారాసింగ్, లలిత, బుచ్చమ్మ, అన్వర్ సుల్తానా, పూల్లమ్మ, మమత, సురేష్ కుమార్. సబీస్ తదితరులు పాల్గొన్నారు.