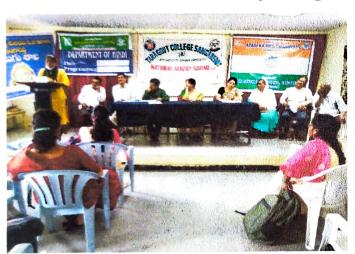

# DISTRICT LEVEL LITERARY COMPETITIONS

# DISTRICT LEVEL KAVI SAMMELANAM FOR THE STAFF FOR THE STAFF OF DISTRICT LEVEL COLLEGES

#### 19th August 2022

NSS Units, Departments of Telugu & Hindi and IQAC of the college organized the literary competitions for the staff of variuos government colleges of Sangareddy district at Tara Government College, Sangareddy (A) on 19<sup>th</sup> August 2022.