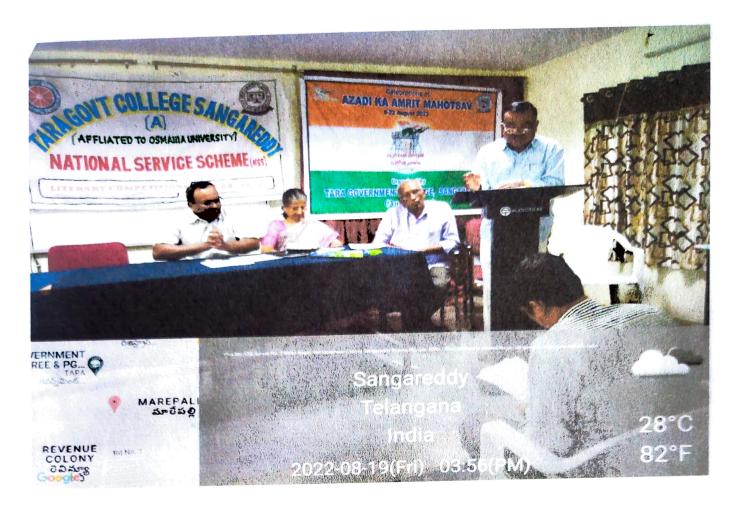

### DISTRICT LEVEL KAVI SAMMELANAM FOR THE STAFF 18th & 19th August 2022

AZADIKA AMRIT MAHOTSAVLU- LITERARY COMPETITIONS i.e., Elacution, Poetry Writing, Essay Writing Competitions were conducted for the students and volunteers by the Deapertments of Telugu, Hindi in association with National Service Scheme (NSS), under the chairmanship of the principal (FAC) Smt. M. Praveena, on 18th August 2022.

#### 19th August 2022

NSS Units, Departments of Telugu & Hindi and IQAC of the college organized the literary competitions for the staff of variuos government colleges of Sangareddy district at Tara Government College, Sangareddy (A) on 19<sup>th</sup> August 2022.