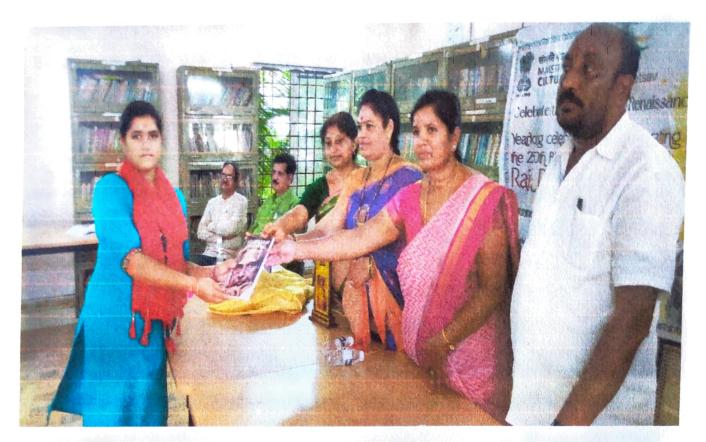

# RAJA RAM MOHAN ROY'S 250<sup>th</sup> BIRTH ANNIVERSARY & 50<sup>th</sup> LIBRARY FOUNDATION DAY & RALLY

(In remembering the legacy of the father of Modern Indian Renaissance)

The Zilla Grandhalaya Samstha in association with National Service Scheme (NSS Unit-I,II,III &IV) – Tara Government College, Sangareddy (A) organized the Roy's birth anniversary and Rally, as part of yearlong celebrations, on 18<sup>th</sup> August 2022 Thursday in the District Library, Sangareddy and Rally organized in Court and Zilla Parishad area with the volunteers and students of Tara Government College.

#### Objective of the Programme:

To commemorate Indian Renaissance Raja Ram Mohan Roy and to aware the students on women empowerment, women social status and gender sensitization and related issues.

The chief guest Zilla Parishad Chairman **Smt. Manjusri**, Guest of honour **Smt. Vijayalakshmi** Municipal Chairman, Spl. Invitee **Smt. M. Praveena** Principal Tara Govt. College, Sangareddy (A) participated in the programme. The president of Programme **Sri. Narahari Reddy**, Chairman, Dist. Library Committee, Sangareddy with his inaugural speech explained the objectives of the programme and the chief Guest and other guests inaugurated the Rally.

Elocution Competition winners were awarded prizes by the Dist. Library Committee

Rally on Raja Ram Mohan Roy Birth Anniversary Yearlong Ceklebrations  ${\bf and}~{\bf 50^{th}~Library~Foundation~Day}$ 

Tara Govt. College, SRD (A)-NSS Volunteers and NSS POs Dr. G. Jagadishwar, Dr. O. Padmaja, Dr. N. Siddulu & Dr. A. Venkatesham participated in Rally