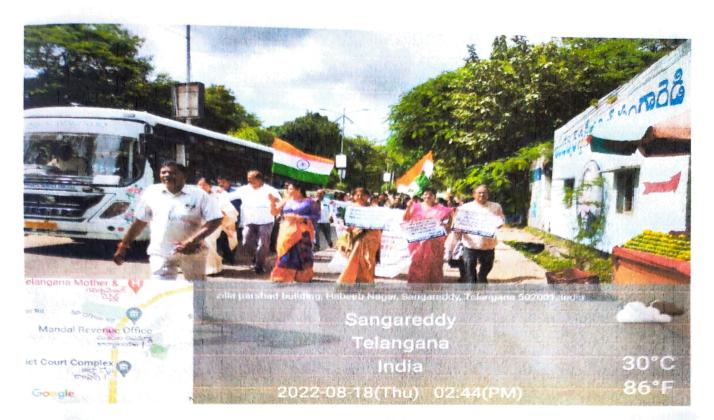

# RAJA RAM MOHAN ROY'S 250<sup>th</sup> BIRTH ANNIVERSARY & 50<sup>th</sup> LIBRARY FOUNDATION DAY & RALLY

(In remembering the legacy of the father of Modern Indian Renaissance)

The Zilla Grandhalaya Samstha in association with National Service Scheme (NSS Unit-I,II,III &IV) – Tara Government College, Sangareddy (A) organized the Roy's birth anniversary and Rally, as part of yearlong celebrations, on 18<sup>th</sup> August 2022 Thursday in the District Library, Sangareddy and Rally organized in Court and Zilla Parishad area with the volunteers and students of Tara Government College.

Elocution Competition winners were awarded prizes by the Dist. Library Committee

Rally on Raja Ram Mohan Roy Birth Anniversary Yearlong Ceklebrations  ${\bf and}~{\bf 50^{th}~Library~Foundation~Day}$ 

Tara Govt. College, SRD (A)-NSS Volunteers and NSS POs Dr. G. Jagadishwar, Dr. O. Padmaja, Dr. N. Siddulu & Dr. A. Venkatesham participated in Rally