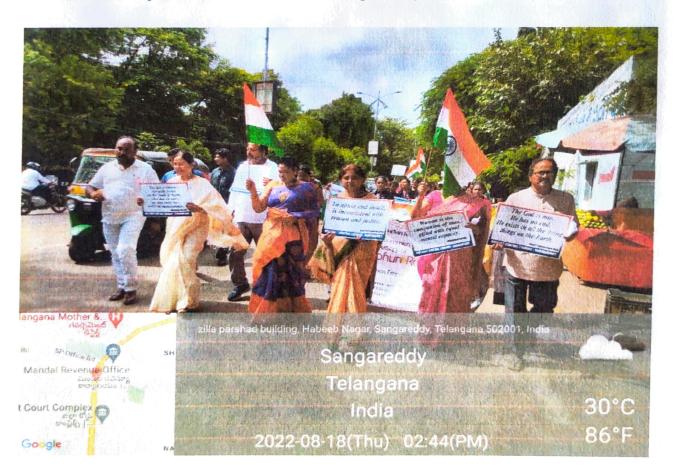

# RAJA RAM MOHAN ROY'S 250<sup>th</sup> BIRTH ANNIVERSARY & 50<sup>th</sup> LIBRARY FOUNDATION DAY & RALLY

(In remembering the legacy of the father of Modern Indian Renaissance)

The Zilla Grandhalaya Samstha in association with National Service Scheme (NSS Unit-I,II,III &IV) – Tara Government College, Sangareddy (A) organized the Roy's birth anniversary and Rally, as part of yearlong celebrations, on 18<sup>th</sup> August 2022 Thursday in the District Library, Sangareddy and Rally organized in Court and Zilla Parishad area with the volunteers and students of Tara Government College.

Elocution Competition winners were awarded prizes by the Dist. Library Committee

Rally on Raja Ram Mohan Roy Birth Anniversary Yearlong Ceklebrations  ${\bf and}~{\bf 50^{th}~Library~Foundation~Day}$ 

Tara Govt. College, SRD (A)-NSS Volunteers and NSS POs Dr. G. Jagadishwar, Dr. O. Padmaja, Dr. N. Siddulu & Dr. A. Venkatesham participated in Rally