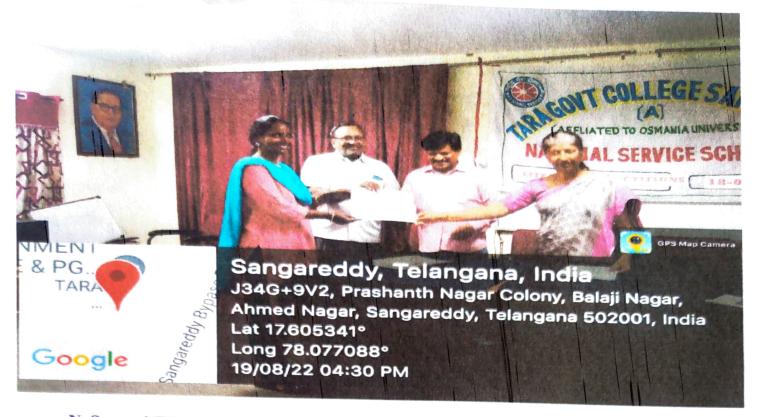

### DISTRICT LEVEL KAVI SAMMELANAM FOR THE STAFF 18th & 19th August 2022

AZADIKA AMRIT MAHOTSAVLU- LITERARY COMPETITIONS i.e., Elacution, Poetry Writing, Essay Writing Competitions were conducted for the students and volunteers by the Deapertments of Telugu, Hindi in association with National Service Scheme (NSS), under the chairmanship of the principal (FAC) Smt. M. Praveena, on 18th August 2022.

The successful candidates in the Literary competitions were annoted prizes by the principal and they will be given on the day of valedictory of swathantra bharath vajrotsavalu, which is on 22-08-2022.