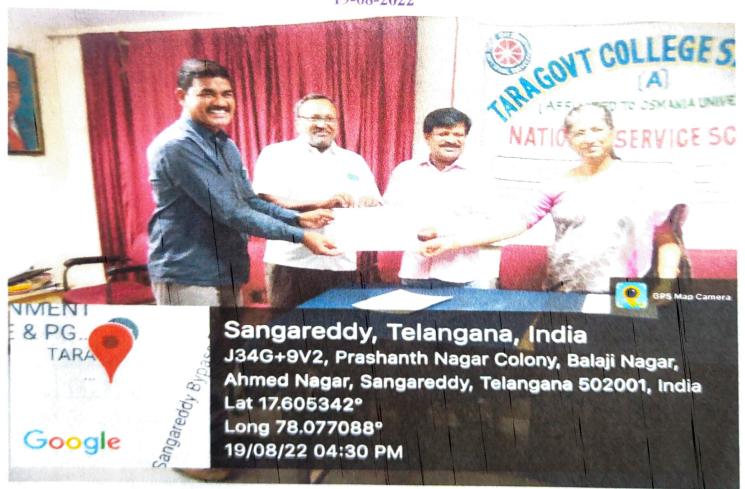

# (3000 हे 50 करण ने अव्यव्हें के विद्वार

De: 15/8/2022

ఆవరాం డుబ్బండ్స్ట్ర్ కళాశాల (A), సంగారెడ్డిన్స్ NSS Until 1,2,3,4, ఉంది, కెలని మంకరాన్ లంగ్లై చిబ్బంట్ - ఉద్దర్భంగ్ ఎంటర్ సింట్లుక్లే పరికేక్స్లు నిర్వహించటుం జిక్కండ్ చెట్టుకార్ ఆమ్మపేయ్ కేరుకి m. డుపేట్ చెలపాంట్.

సర్వకండ్ర నంజుక్కనీలు ఆర్చంగం కళాశామున్న విద్వార్యలు ఈ నవస్వానాలు పెన్నుక్కు , స్వాసినాయిక్ కారా, ఓఆటనాం చరికిని మెంపేయికిందాకుకటకు మెక్కాక్క్స్ , మ్రైసిక్టటనాం మండియి మెద్దీ ద్వాపిన పోటీటీలన్ను నిర్వహిందికుంటే జిక్కిందేని డపినిపాలో కేలునికారు. వ్యజాక్కునామున్న అన్వహిందు కి/8/22 మండి 22/8/22 వరకు వివిధ మార్లక్రమాలు నిర్వహిందు 22/8/22 నాండు ఉదగి మార్లక్రమంత్స్ మిడీటీటీకు అమ్మాముతులను ఈంటేజీయకుంల జేరుప్రంటుందని కెలునినాందు.

# 🔷 సాహిత్య పోటీలు

సంగారెడ్డి టాన్: కుజ్రోత్సక సంబరాల్లో భాగంగా సంగారెడ్డిలోని తార ప్రభుత్వ కళాశాలలో గురు వారం సాహితీ పోటీలను నిర్వహించినట్టు కళాశాల ప్రిన్సిపాల్ ప్రవీణ తెలిపారు. విద్యార్థుల అక గాహన సామర్థ్యం, సృజనాత్మకత, ఆలోచనా విధా నాలను పెంపొందించుటకు వ్యాసరచన, పద్య రచన పోటీలను నిర్వహించదం జరిగిందన్నారు. విజేతలకు ఈ నెల 22న బహుమతులు అందజే స్తామని పేర్కొన్నారు. కార్యక్రమంలో వైస్ ప్రిన్సి పాల్ వెంకటేశం, ఉపాధ్యాయులు, ఎన్ఎస్ఎస్ అధికారులు పాల్దొన్నారు.