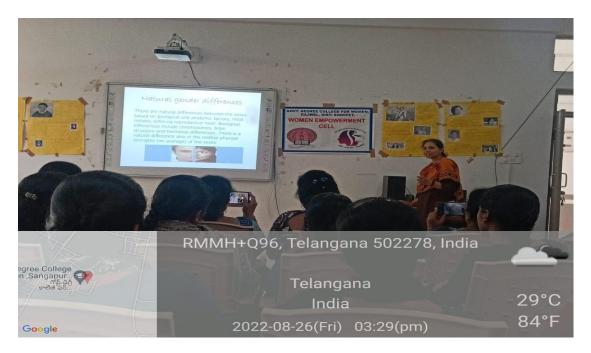

#### **COLLEGE LEVEL ACTIVITIES**

1. Name of the department : Women empowerment cell

2. Title of the activity : Women Equality Day

3. Day and date : 26/08/2022, Friday

4. Conducted through : Women empowerment cell

5. Name of the lecturers involved : All women faculty

6. No. of students involved/participated: All students

7. A Brief Report : On the occasion of Women Equality Day, an

awareness program is conducted. Principal and faculty gave some inspiring lectures to students