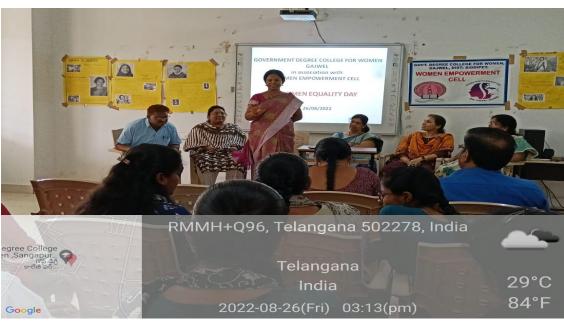

#### **COLLEGE LEVEL ACTIVITIES**

1. Name of the department : Women empowerment cell

2. Title of the activity : Women Equality Day

3. Day and date : 26/08/2022, Friday

4. Conducted through : Women empowerment cell

5. Name of the lecturers involved : All women faculty

6. No. of students involved/participated: All students

7. A Brief Report : On the occasion of Women Equality Day, an

awareness program is conducted. Principal and faculty gave some inspiring lectures to students