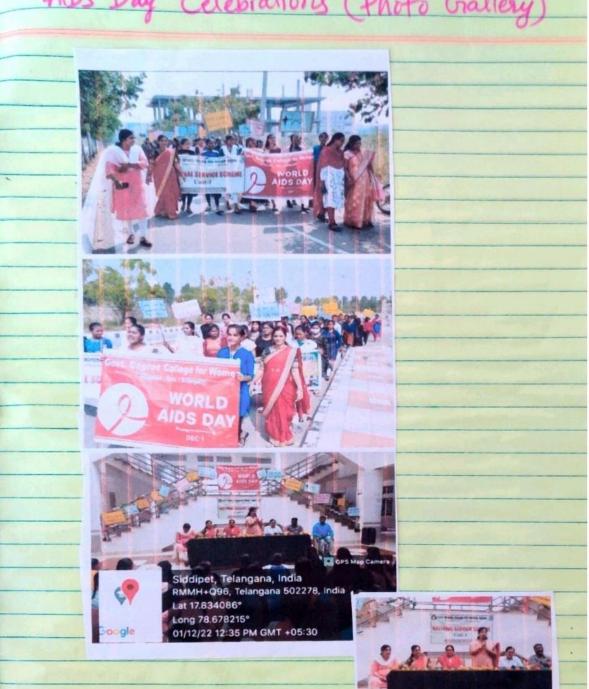

# AIDS Day Celebrations (Photo Gallery)

30/11/2022 0(-10-2022 30/11/2022 NOTICE All the NSS volunteers of Grove Pegsee College for women Glajwel are hereby informed that NCS Unit I is taking to Rally on 01-12-2022 on the accounts of AIDS DAY at 13. 00 pm from on the accounts of HIDS DAY at 13. OD pm from our college campus to kawayitin Molla Statue And on this occasion all the students and NSS volunteers and teaching & non-teaching staff are requested to bring one handlof rice to donate to Ashajyothing arphanage and make the rally successful by participatry in large.

On this accounts tessay writing competition and (01-12-2022)

Will be conducted on OOH 22022 at 113 op morn In Room NO. 105 topic: - HIV- brevention- Youly Role 20030: - HIV Nameser asuses ares, NSS, Oriet T Solv B.COM(I)
BSC-II (1964) P. of B2C tope Tyear Byf OSCTU Jean.

Alas 6. com Til year

Chember

Bron Type

Report on Awareness Programme on AIDS/HIV MSS Unit I, GDC W, Grajwel organised an awareness programme on HIV/AIDS-Reason Fradication - Support Dr. P.V. Crossan the awareness fragramme and addressed the on the occasion Speakers of the programme was Dr. Naresh Baby senior doctor, He mouldate the moral values in the voluntees and Students to fight against AIDS/HIV. and the role of youtro in helping the AIDS/HIV patients. Special invitice of this programme HIV & AIDS, precations and preventive measures to be taken by youth. D Smf Geetan Jall, Vice Principal, explained the history of disease and preventile measures Dr. P. Shoows Academic Coordinator explained the social emplione AIDS patients and gave moral problems faced by support to the patients. Sont S. Sandhys Rani, Poogramme Offices authoritated the role of youth in prevention of AIDS/H) Jayaray Lecturer Inthictory explained the HIV, AIDS, Students & volunteess expressed their View on HIV/AIDS. The programme was ended with vok of thank by S. Sandhys Kani, Programme Officery NSS Unit I GDC to Gaj 100 PRINCIPAL Do Nareth Babu M.D Civil Surgeon Dr. Sridhar Dentist Laureay. 7 time 24.05 Gajwel CPDC member GDC W, Gagwel