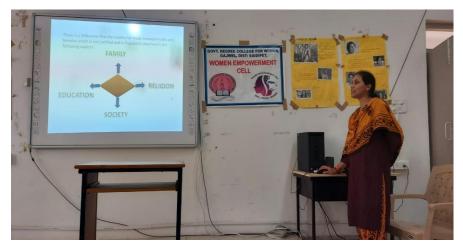

#### **COLLEGE LEVEL ACTIVITIES**

1. Name of the department : Women empowerment cell

2. Title of the activity : Women Equality Day

3. Day and date : 26/08/2022, Friday

4. Conducted through : Women empowerment cell

5. Name of the lecturers involved : All women faculty

6. No. of students involved/participated: All students

7. A Brief Report : On the occasion of Women Equality Day, an

awareness program is conducted. Principal and faculty gave some inspiring lectures to students