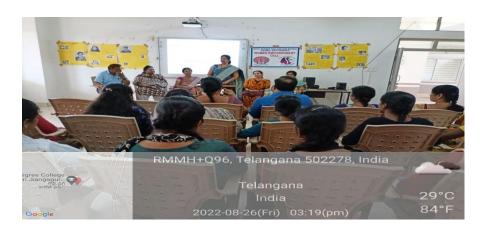

#### **COLLEGE LEVEL ACTIVITIES**

1. Name of the department : Women empowerment cell

2. Title of the activity : Women Equality Day

3. Day and date : 26/08/2022, Friday

4. Conducted through : Women empowerment cell

5. Name of the lecturers involved : All women faculty

6. No. of students involved/participated: All students

7. A Brief Report : On the occasion of Women Equality Day, an

awareness program is conducted. Principal and faculty gave some inspiring lectures to students