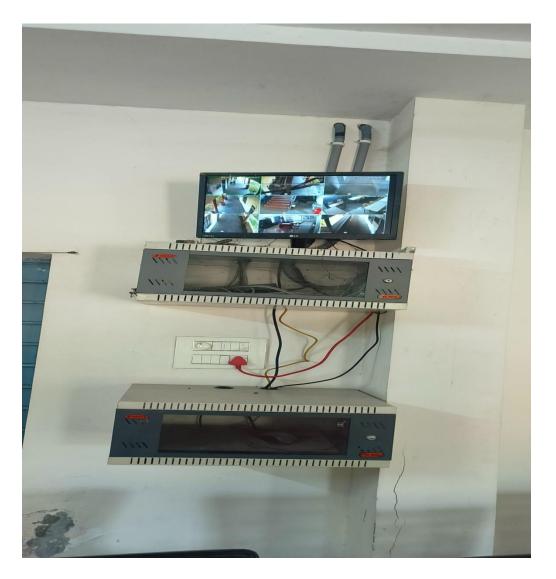

## 1. Safety & security :

Hi-tech surveillance system : We arranged high resolution cameras which works day & night and also have the facility of distributed recording that has been setup in control room in our campus. Every element is monitored through these cameras. This system ensures that all female staff and students can move freely in the campus and feel assure that they are secured all the time in the campus. Behavior of the students is monitored through these cameras and well defined rules by the lecturers. The college has strong security personal deployed all around the campus day & night.