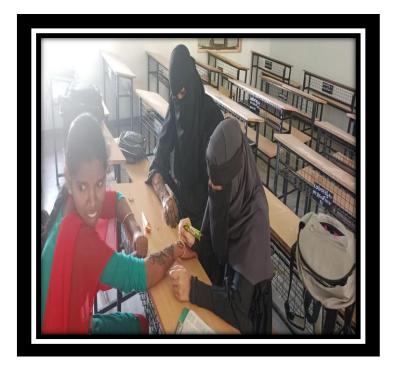

#### REPORT FOR CERTIFICATE COURSE MEHANDI

- > They will be able to learn mehandi skills.
- Duration of the course 30 days.
- ≥ 32 students certified out of 40 Enrolled students.
- > Students are very happy to learn this course because this course very useful for thier future.
- The course has been completed in 05-09-2024 o 15-10-2022 (30 days)
- > The final exam conducted both theory and practical