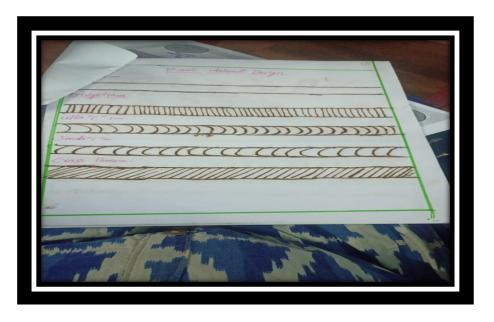

#### **CERTIFICATE COURSE ON MEHANDI**

**Leaf Designs** 

**Bridal Designs** 

**Fill Patterns** 

Duration of the Course: 30 Days

No. Of Hours per day:

Theory: 1 hour

Practical:1 hour

# Certificate course on mehandi

Leaf Designs

Bridal Designs

Govt, Degree & P.G. Coffege (Arts & Commerce)

TVIDNING
Fill Patterns

Course: 30 Days Duration of the

No. Of Hours per day:

Theory: 1 hour