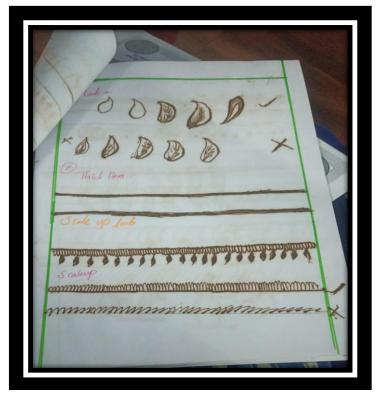

#### **CERTIFICATE COURSE ON MEHANDI**

**Leaf Designs** 

**Bridal Designs** 

**Fill Patterns** 

Duration of the Course: 30 Days

No. Of Hours per day:

Theory: 1 hour

Practical:1 hour

# Certificate course on mehandi

Leaf Designs

Bridal Designs

Govt, Degree & P.G. Coffege (Arts & Commerce)

TVIDNING
Fill Patterns

Course: 30 Days Duration of the

No. Of Hours per day:

Theory: 1 hour