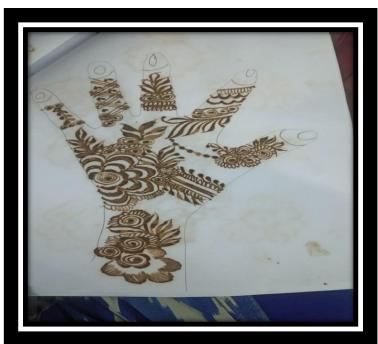

#### **CERTIFICATE COURSE ON MEHANDI**

**Leaf Designs** 

**Bridal Designs** 

**Fill Patterns** 

Duration of the Course: 30 Days

No. Of Hours per day:

Theory: 1 hour

Practical:1 hour

# Certificate course on mehandi

Leaf Designs

Bridal Designs

Govt, Degree & P.G. Coffege (Arts & Commerce)

TVIDNING
Fill Patterns

Course: 30 Days Duration of the

No. Of Hours per day:

Theory: 1 hour