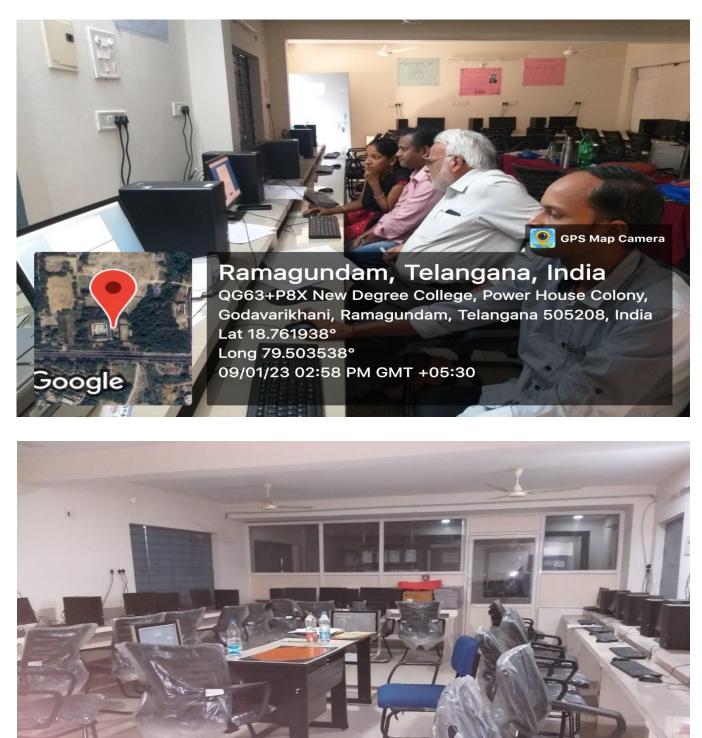

am, Telangana 505208, India Lat 18.761882° Long 79.503507° 09/01/23 03:27 PM GMT +05:30

#### EXAM BRANCH





Ramagundam, Telangana, India QG63+P8X New Degree College, Power House Colony, Godavarikhani, Ramagundam, Telangana 505208, India Lat 18.761866° Long 79.503516° 09/01/23 01:42 PM GMT +05:30



### **AMPHY THEATRE**



Ramagundam, Telangana, India QG63+P8X New Degree College, Power House Colony, Godavarikhani, Ramagundam, Telangana 505208, India Lat 18.761905° Long 79.503487° 09/01/23 01:40 PM GMT +05:30

GPS Map Camera

## **OFFICE ROOM**





## **CHEMISTRY LAB**





# Ramagundam, Telangana, India

QG63+P8X New Degree College, Power House Colony, Godavarikhani, Ramagundam, Telangana 505208, India Lat 18.762041° Long 79.503078°

09/01/23 01:47 PM GMT +05:30

### **COMPUTER LAB**



**PHYSICS LAB** 



## **BOTANY LAB**



# ZOOLOGY LAB



#### **LIBRARY**





Principal GOVT. DEGREE COLLEG® GODAVARIKHANI - 505 209 Dist. Peddapalli (T.S.)