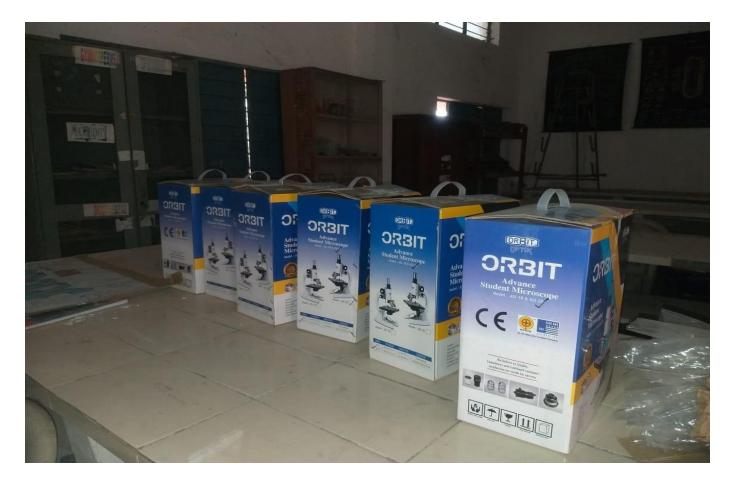

° Long 79.503507° 09/01/23 03:27 PM GMT +05:30

#### EXAM BRANCH





Ramagundam, Telangana, India QG63+P8X New Degree College, Power House Colony, Godavarikhani, Ramagundam, Telangana 505208, India Lat 18.761866° Long 79.503516° 09/01/23 01:42 PM GMT +05:30



### **AMPHY THEATRE**



Ramagundam, Telangana, India QG63+P8X New Degree College, Power House Colony, Godavarikhani, Ramagundam, Telangana 505208, India Lat 18.761905° Long 79.503487° 09/01/23 01:40 PM GMT +05:30

GPS Map Camera

## **OFFICE ROOM**





## **CHEMISTRY LAB**





# Ramagundam, Telangana, India

QG63+P8X New Degree College, Power House Colony, Godavarikhani, Ramagundam, Telangana 505208, India Lat 18.762041° Long 79.503078°

09/01/23 01:47 PM GMT +05:30

### **COMPUTER LAB**



**PHYSICS LAB** 



## **BOTANY LAB**



# ZOOLOGY LAB



#### **LIBRARY**





Principal GOVT. DEGREE COLLEG® GODAVARIKHANI - 505 209 Dist. Peddapalli (T.S.)