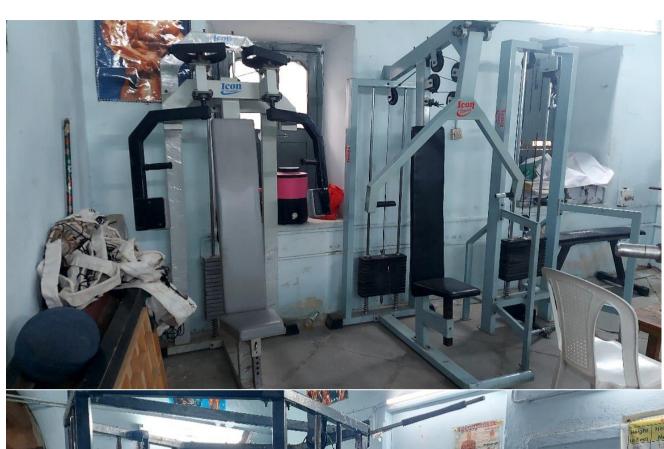

### **Sports Infra structure**

The institution has well equipped and established physical education facilities for gymnasium, yoga, indoor, out door, sports and cultural activities.

- The college currently has three rooms for the physical education department, and one of the two rooms is used as a gymnasium.
- Sufficient play area supports many different games.
- Volleyball courts, Kabaddi and Kho Kho facilities are available to host games.
- The institute also has a large indoor gym for students and teachers.
- The college has indoor facilities for playing table tennis, carom and chess.
- Yoga sessions are carried out occasionally by physical director.
- The institute has appointed a full-time qualified sports staff (01) to train and guide the students in various sports.
- Institute teams participated in various national and nationwide sports competitions.
- Students have achieved and demonstrated their excellence in various inter- and intrainstitutional, university and national competitions.
- An open auditorium is available to organize cultural programs like dance, song and
  Telangana cultural festivals like batukamma, moharram etc.

Gym and Sports facility

**Gym Facility** 

**Sports Facilities** 