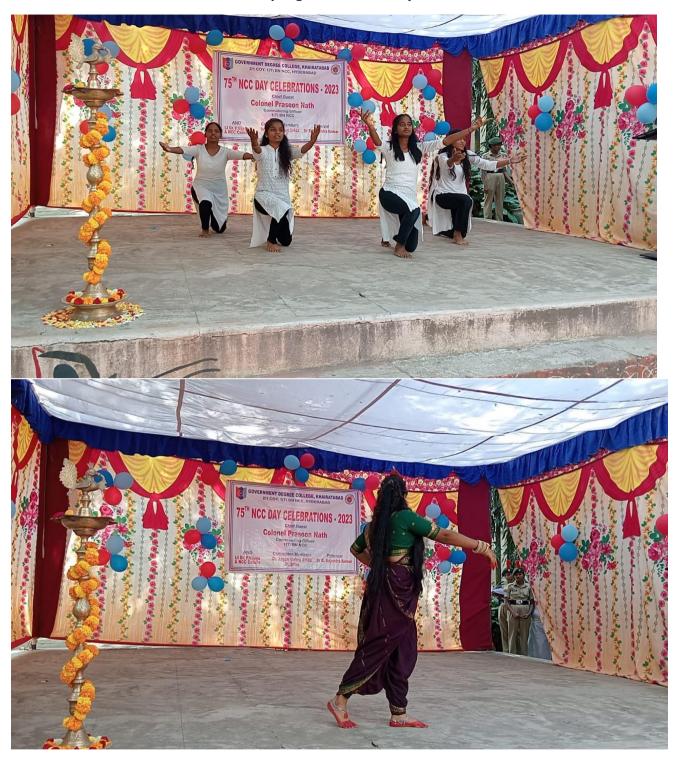

| Tennikoit   | 18     | 9          | 162       | 1744           |  |  |  |  |
| 4                                      | Badminton   | 13.4   | 6.1        | 81.74     | 879.8          |  |  |  |  |
| 5                                      | Badminton   | 13.4   | 6.1        | 81.74     | 879.8          |  |  |  |  |
| 6                                      | Kabaddi     | 16     | 13         | 208       | 2239           |  |  |  |  |
| 7                                      | Kabaddi     | 28     | 13         | 364       | 3918           |  |  |  |  |
|                                        |             |        |            | 1347.48   | 14503          |  |  |  |  |

Gym and Sports facility









**Gym Facility** 







**Sports Facilities** 

## **Cultural programmes facility**



NCC day celebration at open auditorium