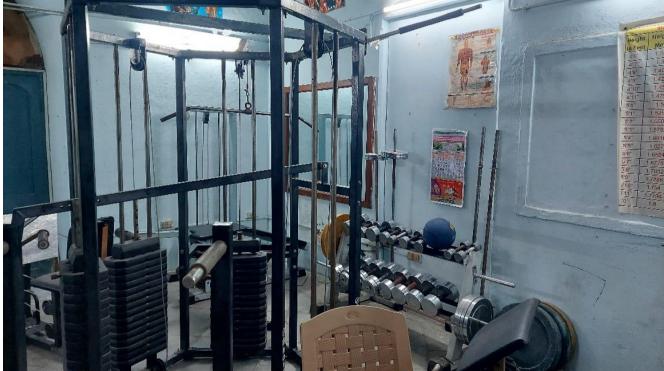

### **Sports Infra structure**

The institution has well equipped and established physical education facilities for gymnasium, yoga, indoor, out door, sports and cultural activities.

- The college currently has three rooms for the physical education department, and one of the two rooms is used as a gymnasium.
- Sufficient play area supports many different games.
- Volleyball courts, Kabaddi and Kho Kho facilities are available to host games.
- The institute also has a large indoor gym for students and teachers.
- The college has indoor facilities for playing table tennis, carom and chess.
- Yoga sessions are carried out occasionally by physical director.
- The institute has appointed a full-time qualified sports staff (01) to train and guide the students in various sports.
- Institute teams participated in various national and nationwide sports competitions.
- Students have achieved and demonstrated their excellence in various inter- and intrainstitutional, university and national competitions.
- An open auditorium is available to organize cultural programs like dance, song and
  Telangana cultural festivals like batukamma, moharram etc.

Gym and Sports facility

**Gym Facility** 

**Sports Facilities** 