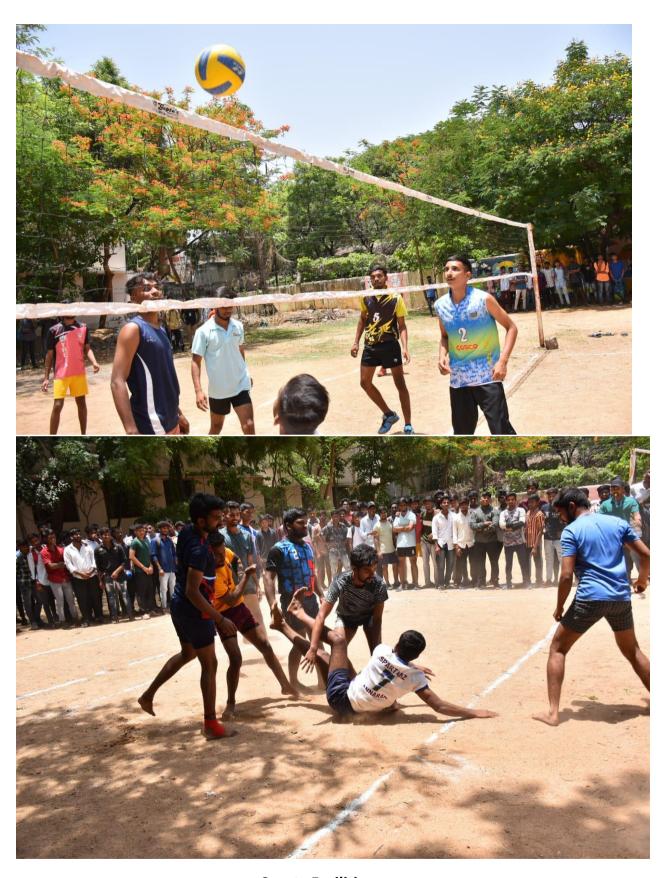

### **Sports Infra structure**

The institution has well equipped and established physical education facilities for gymnasium, yoga, indoor, out door, sports and cultural activities.

- The college currently has three rooms for the physical education department, and one of the two rooms is used as a gymnasium.
- Sufficient play area supports many different games.
- Volleyball courts, Kabaddi and Kho Kho facilities are available to host games.
- The institute also has a large indoor gym for students and teachers.
- The college has indoor facilities for playing table tennis, carom and chess.
- Yoga sessions are carried out occasionally by physical director.
- The institute has appointed a full-time qualified sports staff (01) to train and guide the students in various sports.
- Institute teams participated in various national and nationwide sports competitions.
- Students have achieved and demonstrated their excellence in various inter- and intrainstitutional, university and national competitions.
- An open auditorium is available to organize cultural programs like dance, song and
  Telangana cultural festivals like batukamma, moharram etc.

Gym and Sports facility

**Gym Facility** 

**Sports Facilities** 