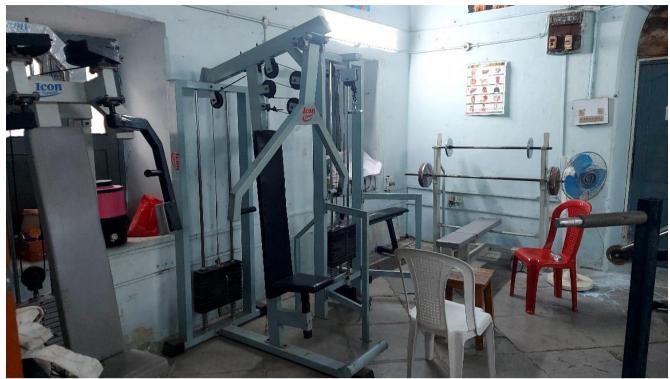

### **Sports Infra structure**

The institution has well equipped and established physical education facilities for gymnasium, yoga, indoor, out door, sports and cultural activities.

- The college currently has three rooms for the physical education department, and one of the two rooms is used as a gymnasium.
- Sufficient play area supports many different games.
- Volleyball courts, Kabaddi and Kho Kho facilities are available to host games.
- The institute also has a large indoor gym for students and teachers.
- The college has indoor facilities for playing table tennis, carom and chess.
- Yoga sessions are carried out occasionally by physical director.
- The institute has appointed a full-time qualified sports staff (01) to train and guide the students in various sports.
- Institute teams participated in various national and nationwide sports competitions.
- Students have achieved and demonstrated their excellence in various inter- and intrainstitutional, university and national competitions.
- An open auditorium is available to organize cultural programs like dance, song and
  Telangana cultural festivals like batukamma, moharram etc.

Gym and Sports facility

**Gym Facility** 

**Sports Facilities** 