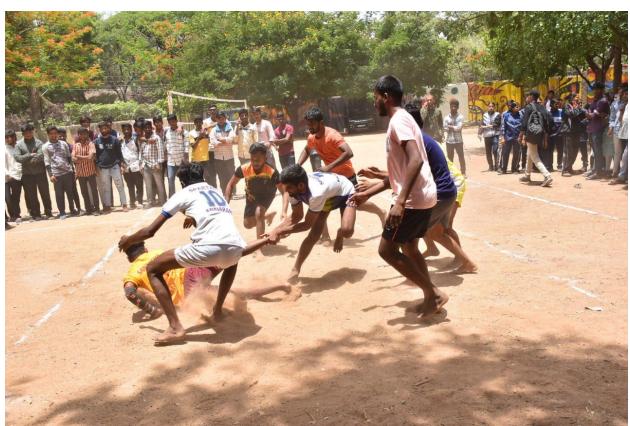

|       | Government Degree College, Khairatabad |               |            |           |                |
|-------|----------------------------------------|---------------|------------|-----------|----------------|
|       | Physi                                  | cal education | departmer  | nt        |                |
| S. No | Department                             | Length        | Width (ft) | Area (m²) | Sqaure<br>feet |
| 1     | Volley ball                            | 24            | 12         | 288       | 3100           |
| 2     | Hand ball                              | 18            | 9          | 162       | 1744           |
| 3     | Tennikoit                              | 18            | 9          | 162       | 1744           |
| 4     | Badminton                              | 13.4          | 6.1        | 81.74     | 879.8          |
| 5     | Badminton                              | 13.4          | 6.1        | 81.74     | 879.8          |
| 6     | Kabaddi                                | 16            | 13         | 208       | 2239           |
| 7     | Kabaddi                                | 28            | 13         | 364       | 3918           |
|       |                                        |               |            | 1347.48   | 14503          |