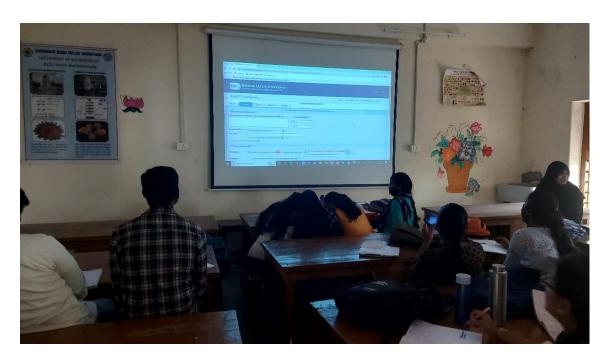

# Government Degree College, Khairatabad Academic year 2023-24 ICT facilities in the college

ICT facility in in Room No .4

ICT facility in in Room No 2

ICT facility in in TSKC room

ICT facility in in virtual class room

ICT facility in in Room No 15

**ICT facility in Seminar hall** 

ICT facility in Botany lab

Android Smart board in Room No. 3

**Gym Facility** 