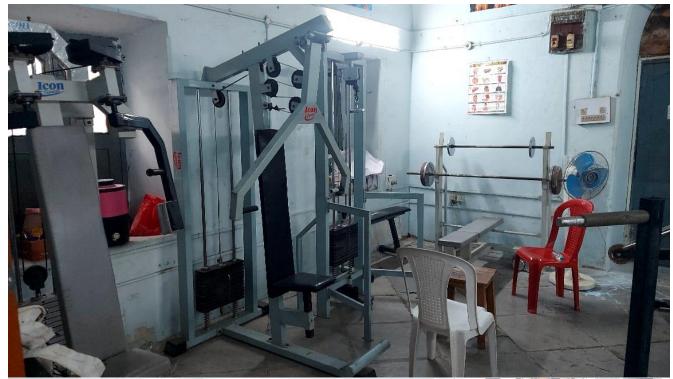

|          | Government Degree College, Khairatabad |            |               |                |           |
|----------|----------------------------------------|------------|---------------|----------------|-----------|
|          | Physica                                | l educatio | n depart      | ment           |           |
| S.<br>No | Department                             | Length     | Width (ft)    | Sqaure<br>feet | Area (m²) |
| 1        | Physical<br>eduation<br>room           | 20 fts     | 10fts         | 200            | 18.58     |
| 2        | Gymanasium                             | 20 fts     | 18fts         | 360            | 33.44     |
| 3        | Yoga hall                              | 28 mts     | 26 mts        | 728            | 67.63     |
|          | Gymanasium                             | 20         | 10            | 200            | 18.58     |
|          |                                        |            | Total<br>Area | 1488           | 138.2     |