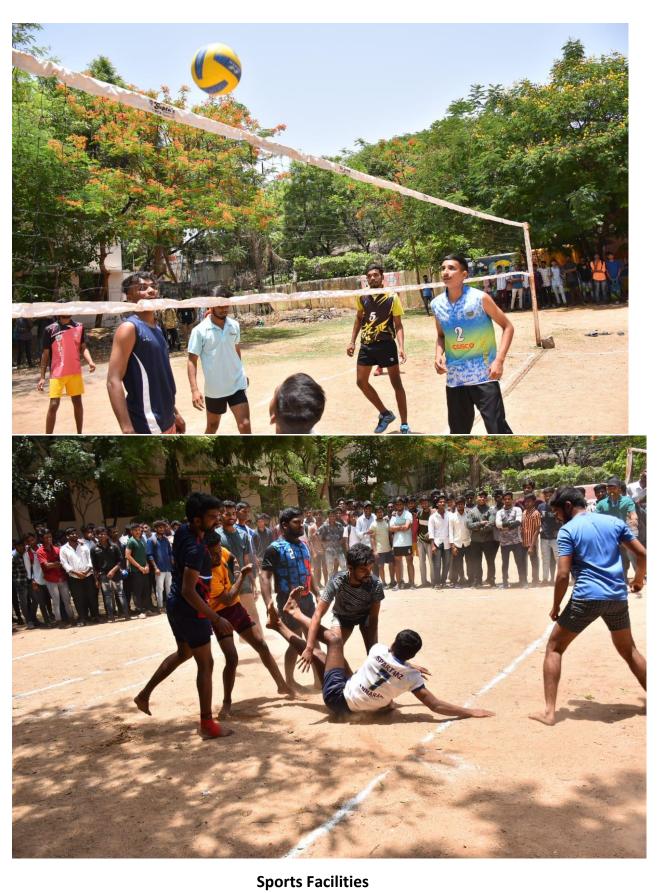

|       | Government Degree College, Khairatabad |               |            |           |                |
|-------|----------------------------------------|---------------|------------|-----------|----------------|
|       | Physi                                  | cal education | departmer  | nt        |                |
| S. No | Department                             | Length        | Width (ft) | Area (m²) | Sqaure<br>feet |
| 1     | Volley ball                            | 24            | 12         | 288       | 3100           |
| 2     | Hand ball                              | 18            | 9          | 162       | 1744           |
| 3     | Tennikoit                              | 18            | 9          | 162       | 1744           |
| 4     | Badminton                              | 13.4          | 6.1        | 81.74     | 879.8          |
| 5     | Badminton                              | 13.4          | 6.1        | 81.74     | 879.8          |
| 6     | Kabaddi                                | 16            | 13         | 208       | 2239           |
| 7     | Kabaddi                                | 28            | 13         | 364       | 3918           |
|       |                                        |               |            | 1347.48   | 14503          |