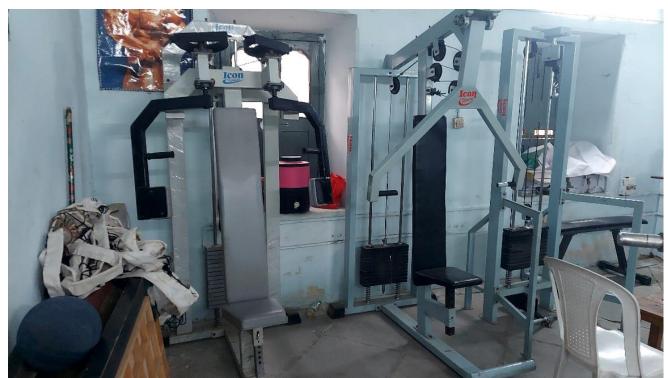

ICT facility in in Room No 15

**ICT facility in Seminar hall** 

ICT facility in Botany lab

Android Smart board in Room No. 3

**Gym Facility** 