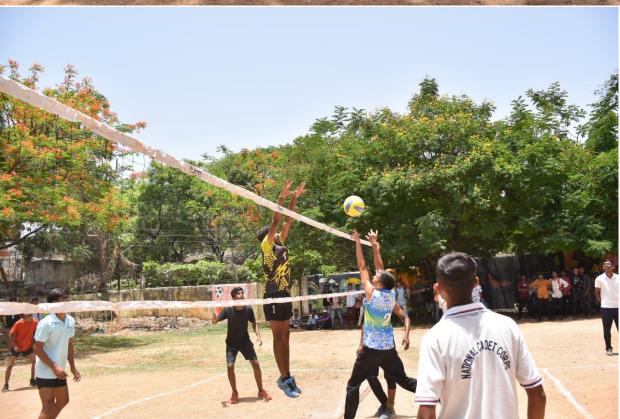

|       | Government Degree College, Khairatabad |               |            |           |                |
|-------|----------------------------------------|---------------|------------|-----------|----------------|
|       | Physi                                  | cal education | departmer  | nt        |                |
| S. No | Department                             | Length        | Width (ft) | Area (m²) | Sqaure<br>feet |
| 1     | Volley ball                            | 24            | 12         | 288       | 3100           |
| 2     | Hand ball                              | 18            | 9          | 162       | 1744           |
| 3     | Tennikoit                              | 18            | 9          | 162       | 1744           |
| 4     | Badminton                              | 13.4          | 6.1        | 81.74     | 879.8          |
| 5     | Badminton                              | 13.4          | 6.1        | 81.74     | 879.8          |
| 6     | Kabaddi                                | 16            | 13         | 208       | 2239           |
| 7     | Kabaddi                                | 28            | 13         | 364       | 3918           |
|       |                                        |               |            | 1347.48   | 14503          |