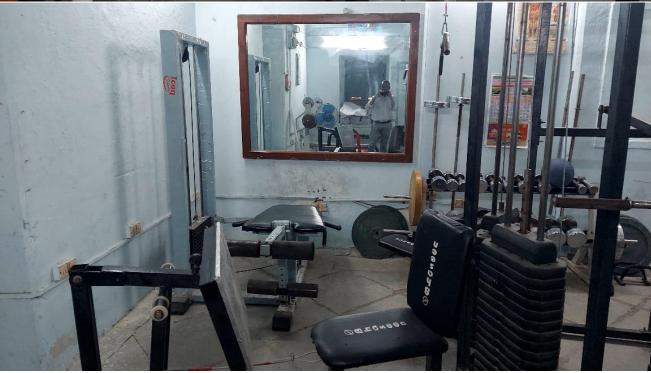

|          | Government Degree College, Khairatabad |            |               |                |           |
|----------|----------------------------------------|------------|---------------|----------------|-----------|
|          | Physica                                | l educatio | n depart      | ment           |           |
| S.<br>No | Department                             | Length     | Width (ft)    | Sqaure<br>feet | Area (m²) |
| 1        | Physical<br>eduation<br>room           | 20 fts     | 10fts         | 200            | 18.58     |
| 2        | Gymanasium                             | 20 fts     | 18fts         | 360            | 33.44     |
| 3        | Yoga hall                              | 28 mts     | 26 mts        | 728            | 67.63     |
|          | Gymanasium                             | 20         | 10            | 200            | 18.58     |
|          |                                        |            | Total<br>Area | 1488           | 138.2     |