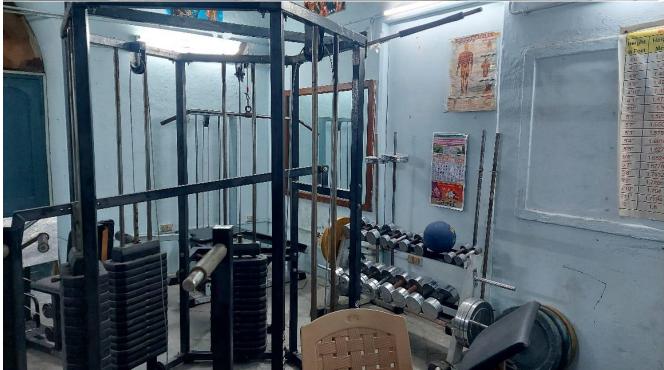

ICT facility in in Room No 15

**ICT facility in Seminar hall** 

ICT facility in Botany lab

Android Smart board in Room No. 3

**Gym Facility** 