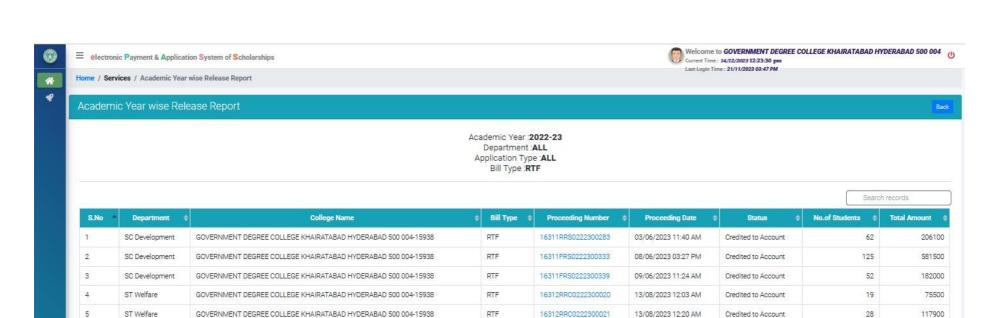

ST Welfare GOVERNMENT DEGREE COLLEGE KHAIRATABAD HYDERABAD 500 004-15938 RTF 16312RRC0222300025 29/08/2023 01:09 PM Credited to Account 34 138000 GOVERNMENT DEGREE COLLEGE KHAIRATABAD HYDERABAD 500 004-15938 RTF 16311RRS0222300541 173 778250 SC Development 09/10/2023 03:47 PM Token Issued Total 493 2,079,250

Showing 1 to 7 of 7 entries

EXCEL PDF

Last Login Time : 21/11/2023 03:47 PM

Home / Services / Academic Year wise Release Report

#### Academic Year wise Release Report

Academic Year: 2022-23 Department :ALL Application Type :ALL Bill Type :MTF

Search records

| S.No * | Department     | College Name                                                  | Bill Type | Proceeding Number  | Proceeding Date     | \$ Status           | No.of Students \$ | Total Amount |   |
|--------|----------------|---------------------------------------------------------------|-----------|--------------------|---------------------|---------------------|-------------------|--------------|---|
| 1      | SC Development | GOVERNMENT DEGREE COLLEGE KHAIRATABAD HYDERABAD 500 004-15938 | MTF       | 16311FMS0222200127 | 25/02/2023 12:29 PM | Credited to Account | 33                | 105000       | ^ |
| 2      | SC Development | GOVERNMENT DEGREE COLLEGE KHAIRATABAD HYDERABAD 500 004-15938 | MTF       | 16311RMS0222200212 | 15/03/2023 01:07 PM | Bill Generated      | 2                 | 7500         |   |
| 3      | SC Development | GOVERNMENT DEGREE COLLEGE KHAIRATABAD HYDERABAD 500 004-15938 | MTF       | 16311FMS0222200044 | 01/04/2023 12:00 AM | Token Issued        | 97                | 302000       |   |
| 4      | SC Development | GOVERNMENT DEGREE COLLEGE KHAIRATABAD HYDERABAD 500 004-15938 | MTF       | 16311FMS0222200149 | 01/04/2023 12:00 AM | Credited to Account | 4                 | 14500        |   |
| 5      | SC Development | GOVERNMENT DEGREE COLLEGE KHAIRATABAD HYDERABAD 500 004-15938 | MTF       | 16311RMS0222200038 | 01/04/2023 12:00 AM | Token Issued        | 5                 | 19000        |   |
| 6      | SC Development | GOVERNMENT DEGREE COLLEGE KHAIRATABAD HYDERABAD 500 004-15938 | MTF       | 16311RMS0222200111 | 01/04/2023 12:00 AM | Credited to Account | 174               | 703500       |   |
| 7      | SC Development | GOVERNMENT DEGREE COLLEGE KHAIRATABAD HYDERABAD 500 004-15938 | MTF       | 16311RMS0222200144 | 01/04/2023 12:00 AM | Credited to Account | 10                | 39500        |   |
| 8      | SC Development | GOVERNMENT DEGREE COLLEGE KHAIRATABAD HYDERABAD 500 004-15938 | MTF       | 16311RMS0222200145 | 01/04/2023 12:00 AM | Credited to Account | 6                 | 21500        |   |
| 9      | SC Development | GOVERNMENT DEGREE COLLEGE KHAIRATABAD HYDERABAD 500 004-15938 | MTF       | 16311RMS0222300287 | 03/06/2023 11:51 AM | Credited to Account | 1                 | 2500         | V |
| Total  |                | 0                                                             |           |                    |                     |                     | 1,572             | 5,433,99     | 0 |