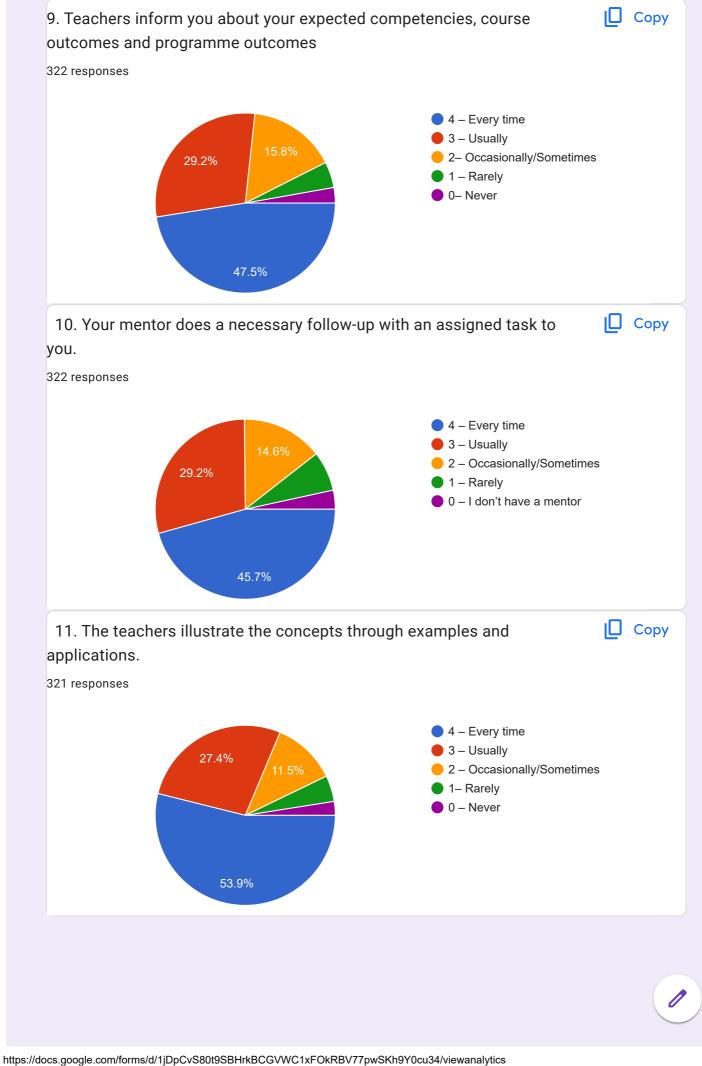

|        |
| 9885884              | 4878                                                      |        |
| 9392207              | 7499                                                      |        |
| 6281986              | 6726                                                      |        |
| 6301712              | 2498                                                      |        |
| 187 more re          | responses are hidden                                      |        |
| 340 respon           | much of the syllabus was covered in the class?            | Ј Сору |
| 2. How<br>334 respon | evel did the teachers prepare for the classes?            | Copy   |

https://docs.google.com/forms/d/1jDpCvS80t9SBHrkBCGVWC1xFOkRBV77pwSKh9Y0cu34/viewanalytics















| 20. Give three observation / suggestions to improve the overall teaching – learning experience in your institution.          |  |  |
|------------------------------------------------------------------------------------------------------------------------------|--|--|
| 217 responses                                                                                                                |  |  |
| Good                                                                                                                         |  |  |
| Good                                                                                                                         |  |  |
| Very good