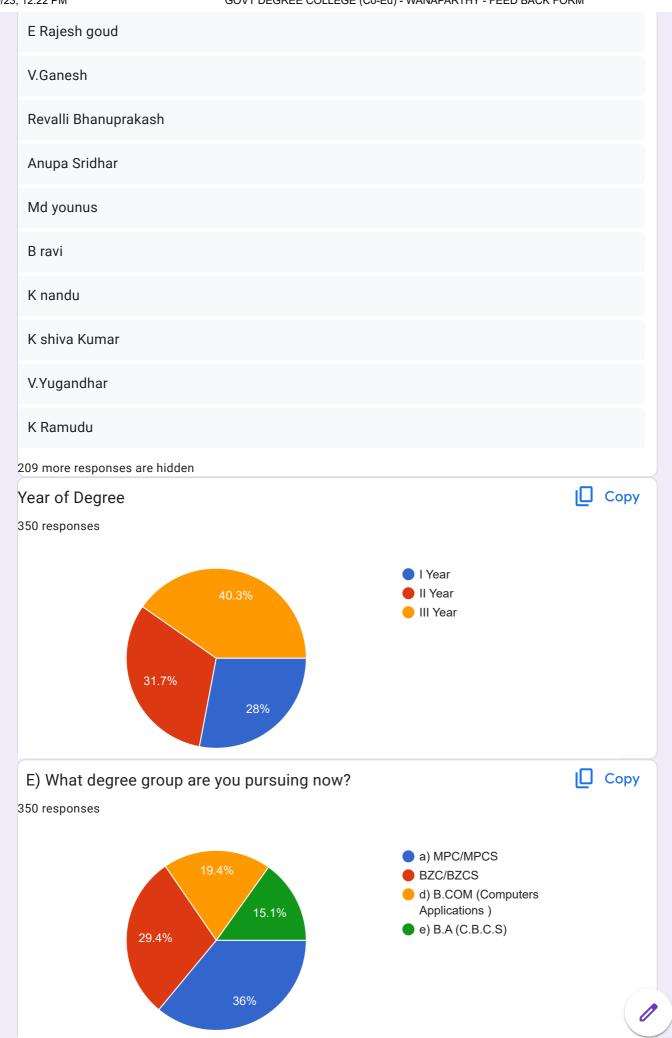

## GOVT DEGREE COLLEGE (Co-Ed) -WANAPARTHY - FEED BACK FORM

350 responses

**Publish analytics** 

| -0, 12.22 I W                        |  |
|--------------------------------------|--|
| Name of the Student<br>345 responses |  |
| K Harish                             |  |
| D Shiva Kumar                        |  |
| G trisha                             |  |
| E.sai kumar                          |  |
| R.HARIKRISHNA                        |  |
| G Venkatesh                          |  |
| R.AKHILA                             |  |
| Shainaz begum                        |  |
| A Somanath                           |  |
| S.Vamshi                             |  |
| P venkatesh                          |  |
| J Sai Kumar                          |  |
| K vijay                              |  |
| A. Ramu                              |  |
| Kavali swapna                        |  |
| P.sandeep                            |  |
| G Balavardhan                        |  |
| R Ganesh                             |  |
| S.Sravani                            |  |
| N suresh                             |  |
| R. Komal                             |  |
|                                      |  |