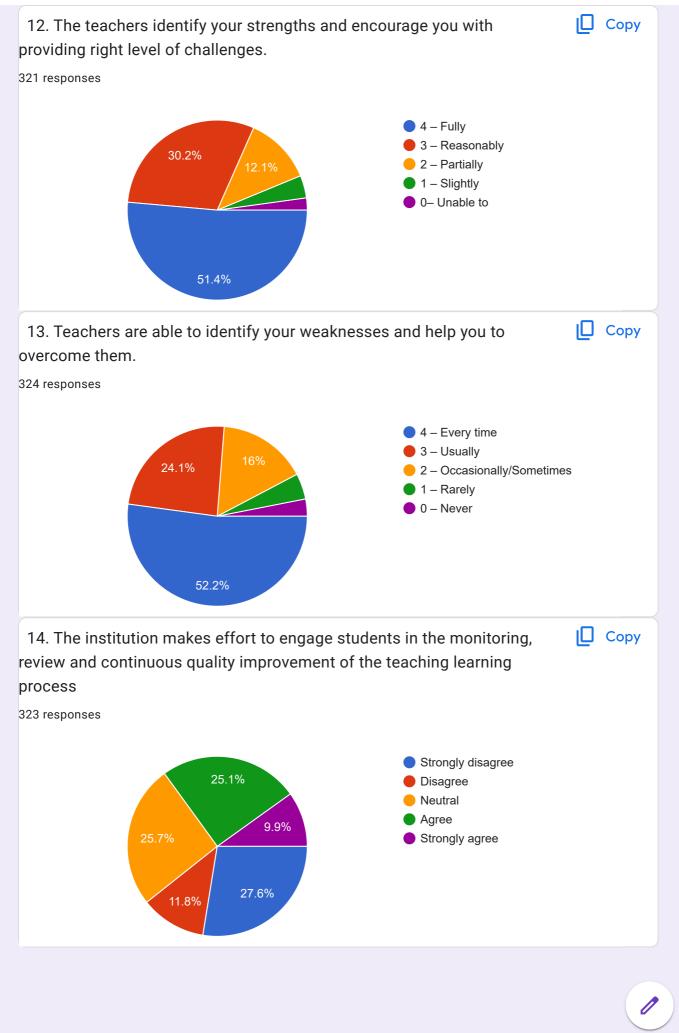

|        |
| 9885884              | 4878                                                      |        |
| 9392207              | 7499                                                      |        |
| 6281986              | 6726                                                      |        |
| 6301712              | 2498                                                      |        |
| 187 more re          | responses are hidden                                      |        |
| 340 respon           | much of the syllabus was covered in the class?            | Ј Сору |
| 2. How<br>334 respon | evel did the teachers prepare for the classes?            | Copy   |

https://docs.google.com/forms/d/1jDpCvS80t9SBHrkBCGVWC1xFOkRBV77pwSKh9Y0cu34/viewanalytics















| 20. Give three observation / suggestions to improve the overall teaching – learning experience in your institution.          |  |  |
|------------------------------------------------------------------------------------------------------------------------------|--|--|
| 217 responses                                                                                                                |  |  |
| Good                                                                                                                         |  |  |
| Good                                                                                                                         |  |  |
| Very good