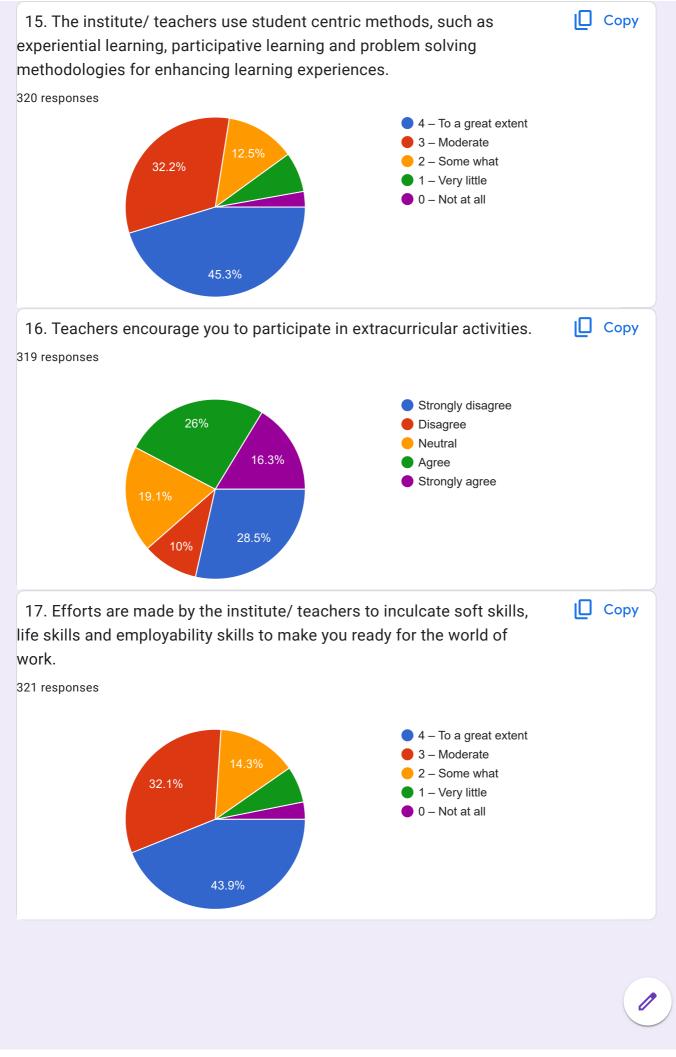

|        |
| 9885884              | 4878                                                      |        |
| 9392207              | 7499                                                      |        |
| 6281986              | 6726                                                      |        |
| 6301712              | 2498                                                      |        |
| 187 more re          | responses are hidden                                      |        |
| 340 respon           | much of the syllabus was covered in the class?            | Ј Сору |
| 2. How<br>334 respon | evel did the teachers prepare for the classes?            | Copy   |

https://docs.google.com/forms/d/1jDpCvS80t9SBHrkBCGVWC1xFOkRBV77pwSKh9Y0cu34/viewanalytics















| 20. Give three observation / suggestions to improve the overall teaching – learning experience in your institution.          |  |  |
|------------------------------------------------------------------------------------------------------------------------------|--|--|
| 217 responses                                                                                                                |  |  |
| Good                                                                                                                         |  |  |
| Good                                                                                                                         |  |  |
| Very good