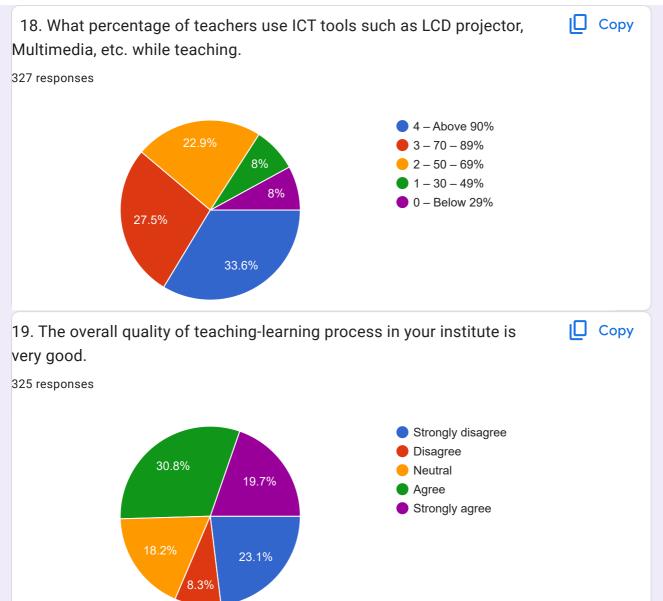

|        |
| 9885884              | 4878                                                      |        |
| 9392207              | 7499                                                      |        |
| 6281986              | 6726                                                      |        |
| 6301712              | 2498                                                      |        |
| 187 more re          | responses are hidden                                      |        |
| 340 respon           | much of the syllabus was covered in the class?            | Ј Сору |
| 2. How<br>334 respon | evel did the teachers prepare for the classes?            | Copy   |

https://docs.google.com/forms/d/1jDpCvS80t9SBHrkBCGVWC1xFOkRBV77pwSKh9Y0cu34/viewanalytics















| 20. Give three observation / suggestions to improve the overall teaching – learning experience in your institution.          |  |  |
|------------------------------------------------------------------------------------------------------------------------------|--|--|
| 217 responses                                                                                                                |  |  |
| Good                                                                                                                         |  |  |
| Good                                                                                                                         |  |  |
| Very good