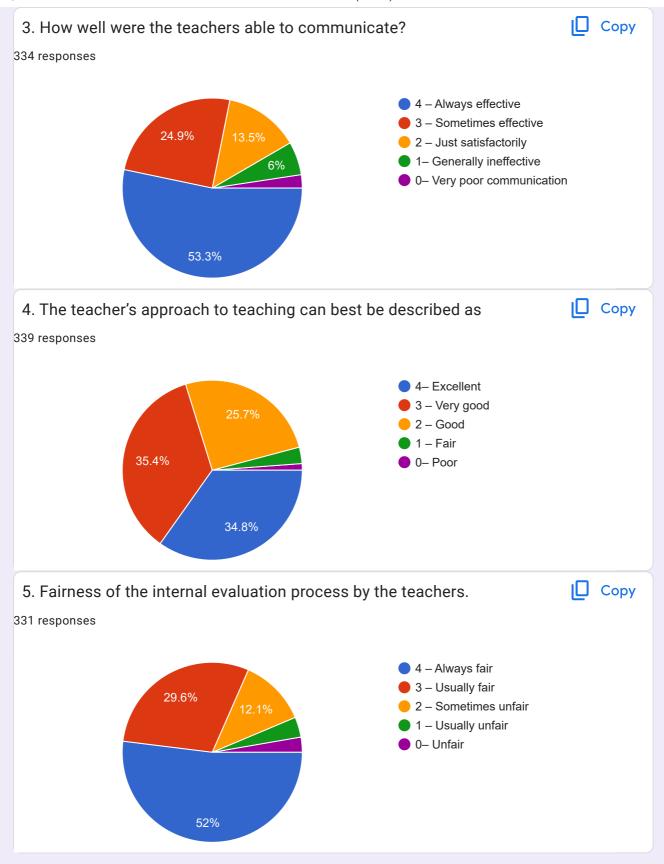

| 23, 12:22 PM         | GOVT DEGREE COLLEGE (Co-Ed) - WANAPARTHY - FEED BACK FORM |        |
|----------------------|-----------------------------------------------------------|--------|
| 9652350              | 0492                                                      |        |
| 7331107              | 7937                                                      |        |
| 9948370              | 0483                                                      |        |
| 9160319              | 9284                                                      |        |
| 6309754              | 4802                                                      |        |
| 8106224              | 4802                                                      |        |
| 9885884              | 4878                                                      |        |
| 9392207              | 7499                                                      |        |
| 6281986              | 6726                                                      |        |
| 6301712              | 2498                                                      |        |
| 187 more re          | responses are hidden                                      |        |
| 340 respon           | much of the syllabus was covered in the class?            | Ј Сору |
| 2. How<br>334 respon | evel did the teachers prepare for the classes?            | Copy   |