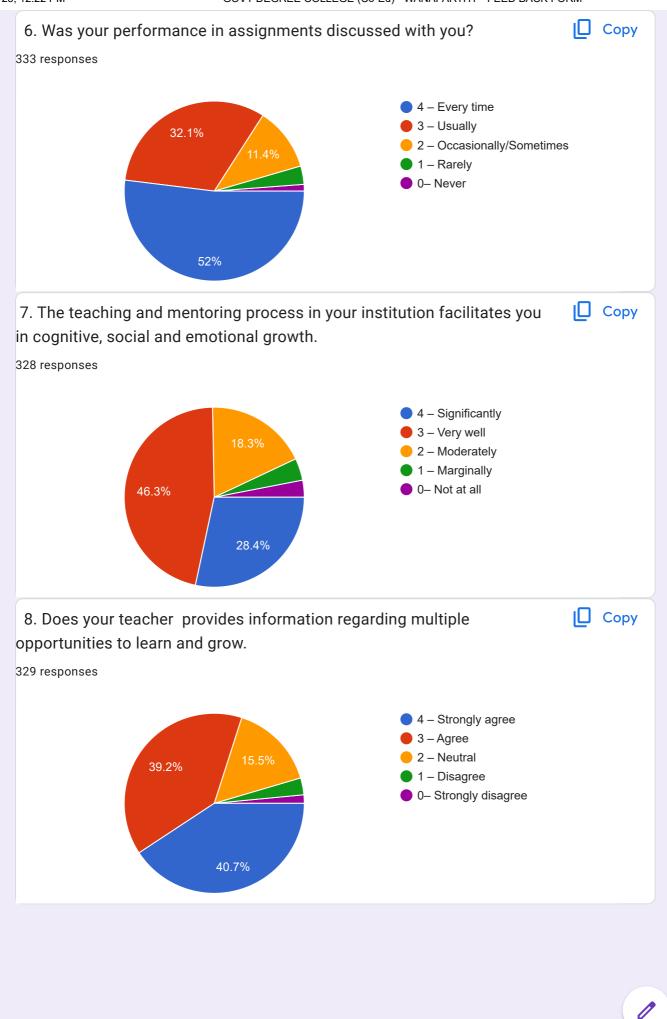

|        |
| 9885884              | 4878                                                      |        |
| 9392207              | 7499                                                      |        |
| 6281986              | 6726                                                      |        |
| 6301712              | 2498                                                      |        |
| 187 more re          | responses are hidden                                      |        |
| 340 respon           | much of the syllabus was covered in the class?            | Ј Сору |
| 2. How<br>334 respon | evel did the teachers prepare for the classes?            | Copy   |

https://docs.google.com/forms/d/1jDpCvS80t9SBHrkBCGVWC1xFOkRBV77pwSKh9Y0cu34/viewanalytics















| 20. Give three observation / suggestions to improve the overall teaching – learning experience in your institution.          |  |  |
|------------------------------------------------------------------------------------------------------------------------------|--|--|
| 217 responses                                                                                                                |  |  |
| Good                                                                                                                         |  |  |
| Good                                                                                                                         |  |  |
| Very good