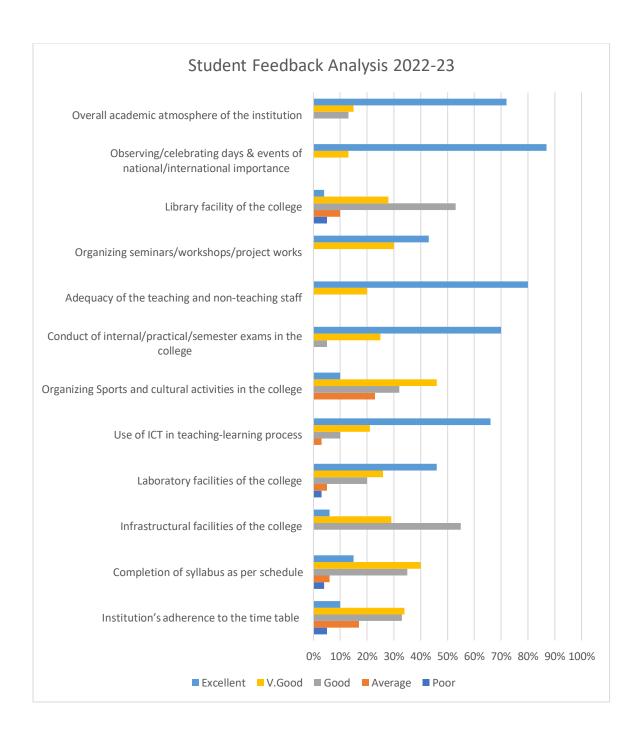

A detailed analysis of each statement given in the feedback form was done, based on the responses given by the students. The below given table presents the rating of the students in percentages.

| S.NO | STATEMENT                                    | POOR | AVERAGE | GOOD | V.GOOD | EXCELLENT |
|------|----------------------------------------------|------|---------|------|--------|-----------|
| 1    | Institution's adherence to the time table    | 5%   | 17%     | 33%  | 34%    | 10%       |
| 2    | Completion of syllabus as per schedule       | 4%   | 06%     | 35%  | 40%    | 15%       |
| 3    | Infrastructural facilities of the college    | 0%   | 0%      | 55%  | 29%    | 06%       |
| 4    | Laboratory facilities of the college         | 3%   | 5%      | 20%  | 26%    | 46%       |
| 5    | Use of ICT in teaching-learning process      | 0%   | 3%      | 10%  | 21%    | 66%       |
| 6    | Organizing Sports and cultural activities in | 0%   | 23%     | 32%  | 46%    | 10%       |
|      | the college                                  |      |         |      |        |           |
| 7    | Conduct of internal/practical/semester       | 0%   | 0%      | 05%  | 25%    | 70%       |
|      | exams in the college                         |      |         |      |        |           |
| 8    | Adequacy of the teaching and non-            | 0%   | 0%      | 0%   | 20%    | 80%       |
|      | teaching staff                               |      |         |      |        |           |
| 9    | Organizing seminars/workshops/project        | 0%   | 0%      | 27&  | 30%    | 43%       |
|      | works                                        |      |         |      |        |           |
| 10   | Library facility of the college              | 5%   | 10%     | 53%  | 28%    | 04%       |
| 11   | Observing/celebrating days & events of       | 0%   | 0%      | 0%   | 13%    | 87%       |
|      | national/international importance            |      |         |      |        |           |
| 12   | Overall academic atmosphere of the           | 0%   | 0%      | 13%  | 15%    | 72%       |
|      | institution                                  |      |         |      |        |           |