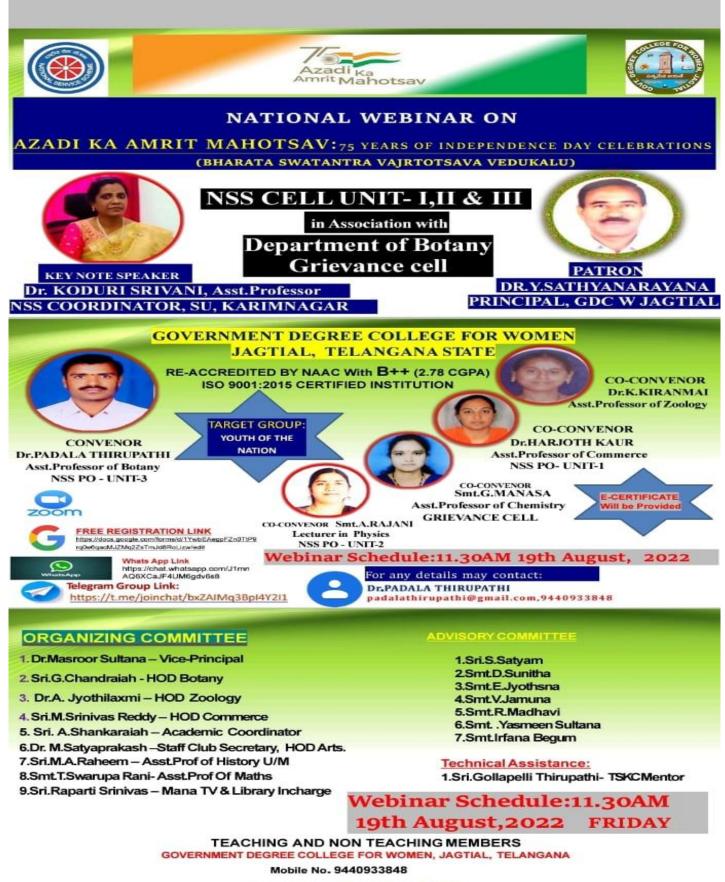

# Government Degree College for Women, Jagtial

National Webinar on:

AZADI KA AMRIT MAHOTSAV : 75 YEARS OF INDEPENDENCE DAY CELEBRATIONS

(BHARATA SWATANTRA VAJROTSAVA VEDUKALU)

# \*Notice\*

The students are informed that a National Webinar on AZADI KA AMRIT MAHOTSAV : 75 YEARS OF INDEPENDENCE DAY CELEBRATIONS (BHARATA **SWATANTRA** VAJROTSAVA VEDUKALU) Webinar on AUGUST, 19, 2022. Morning 11.30 AM to 2.00 PM. Through ZOOM Plat form, Key Note Speaker is Dr.KODURI STIVANI, Asst.Professor, Department of Economics, NSS COORDINATOR, SATAVAHANA UNIVERSITY, KARIMNAGAR. Interested students/faculty and other Departments or Any age group people are requested to fill the Google form sent to all the students in WhatsApp, group latest by 19th August, 2022. link 11 AM. The is https://docs.google.com/forms/d/1YwbEAegpFZn0TtP9rq0e6qacMJZMq2ZsTmJd8RoLizw/edit The brochure is attached.

## DEPARTMENT OF BOTANY GRIEVENCE CELL &

Government Degree College for Women, Jagtial National Webinar on :

AZADI KA AMRIT MAHOTSAV : 75 YEARS OF INDEPENDENCE DAY CELEBRATIONS (BHARATA SWATANTRA VAJROTSAVA VEDUKALU)

### Schedule of the Webinar

| Sl.No | Date       | Time              | Торіс                        | DELIGATE                  |
|-------|------------|-------------------|------------------------------|---------------------------|
| 1     | 19.08.2022 | 1130 to 11.40 AM  | Inaugural                    | DR.PADALA THIRUPATHI      |
| 2     | 19.08.2022 | 11.40 to 11.45 AM | Prayer                       | Kumari. TOKALA BINDU      |
| 3     | 19.08.2022 | 11.45 to 11.50 AM | Chair Person Message         | Dr.Y.SATHYANARAYANA       |
| 4     | 19.08.2022 | 11.50 to 11.55 AM | Vice Principal Message       | Dr.MASROOR SULTANA        |
| 5     | 19.08.2022 | 11.55 to 12.00 PM | NSS PO MESSAGE               | Dr.HARJOTH KAUR           |
| 5     | 19.08.2022 | 12.00 to 12.05 PM | NSS PO MESSAGE               | Smt.A.RAJANI              |
|       |            |                   |                              |                           |
| 6     | 19.08.2022 | 12.05 to 12.10 PM | Coordinator Grievance cell   | Smt.G.MANASA              |
|       |            |                   | Message                      |                           |
| 7     | 19.08.2022 | 12.10 to 12.15 PM | Staff Club Secretary         | Dr.M.SATYAPRAKASH         |
|       |            |                   | Message                      |                           |
| 8     | 19.08.2022 | 12.15 to 12.20 PM | HOD BOTANY                   | Sri.G.CHANDRAIAH          |
|       |            |                   |                              |                           |
| 9     | 19.08.2022 |                   | Introduce about the Key Note | Dr.K.KIRANMAI             |
|       |            |                   | Speaker                      |                           |
| 10    | 19.08.2022 | 12.25 to 02.10 PM | KEY NOTE SPEAKER             | Dr.KODURI SRIVANI         |
| 11    | 19.08.2022 | 02.10 to 02.15 PM | Quiries                      | Smt. E.JYOTHSNA           |
| 12    | 19.08.2022 | 02.15to 02.20 PM  | Vote of thanks               | Smt. D.SUNITHA            |
| 13    | 19.08.2022 | 2.20 to 2.25PM    | Feed back link               | Sri.GOLLAPALLY THIRUPATHI |
| 14    | 19.08.2022 | 02.30PM pm        | End the of the Session       | Dr.PADALA THIRUPATHI      |
|       |            |                   |                              |                           |

### **Guidelines for the Participants:-**

- 1. During the session pls mute all the participants.
- 2. During the session if you have any doubt pls post the chat box
- 3. All the participants mute your videos also
- 4. We will sent the feed back form link in the chat box after the session.
- 5. All the Participant s pls fill the feedback form & give your valuable suggestions
- 6. With in a week you will get the e-online certificate through your registered mail id.
- 7. When you fill the feed back link once you check whether you write correct mail id.
- 8. Further webinars we will intimate in the WhatsApp group.