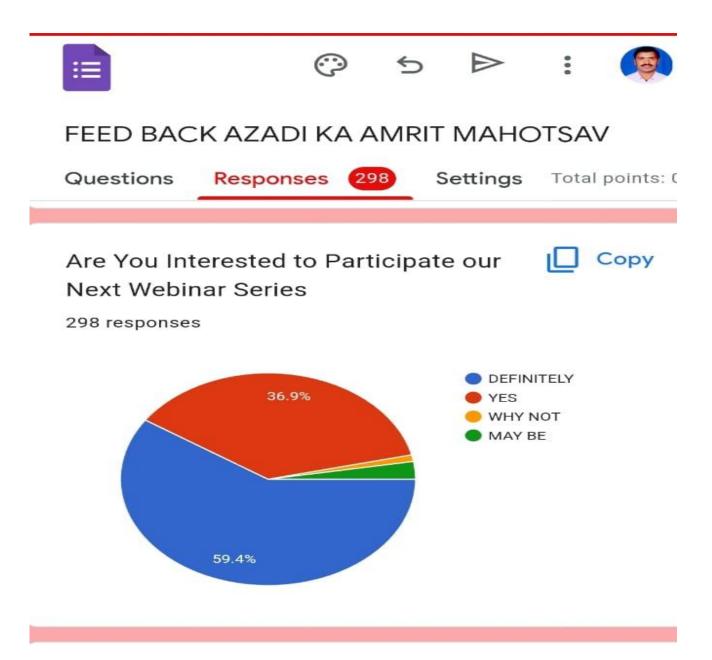

Feed Back link :

https://docs.google.com/forms/d/1rsK-OUFyRKCXi6T4Sg22m2jYwsQAAodQh2f6Di0Mgns/edit YOU TUBE LINK: https://www.youtube.com/watch?v= x18b3WbVzE

FEED BACK ANALYSIS:

Thank you very much for Participation of this National Webinar on " **AZADI KA AMRIT MAHOTSAV: 75 YEARS OF INDEPENDENCE DAY CELEBRATIONS** " Regards..... NSS CELL & Department of Botany, Government Degree College for Women, Jagtial, Telangana.