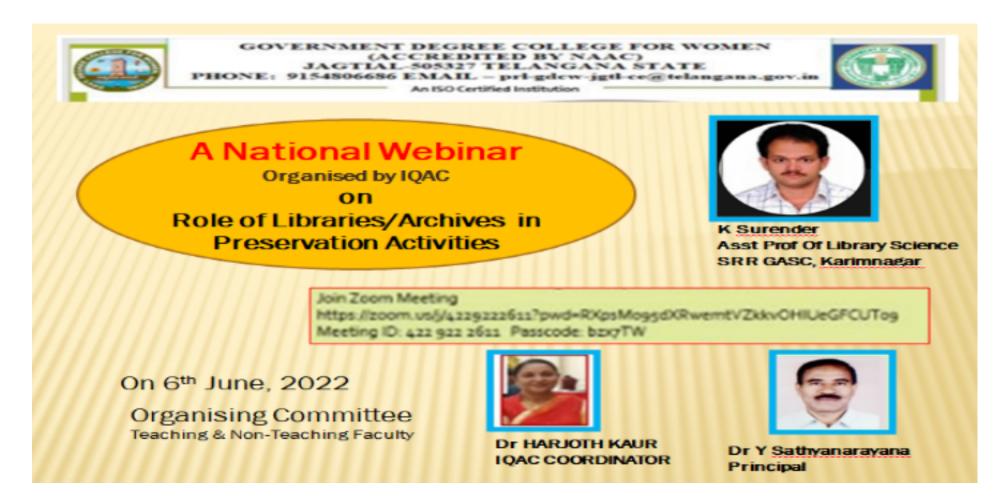

Organizing Committee IQAC Members

Dr HARJOTH KAUR IQAC COORDINATOR

Dr Y <u>Sathyanarayana</u> Principal