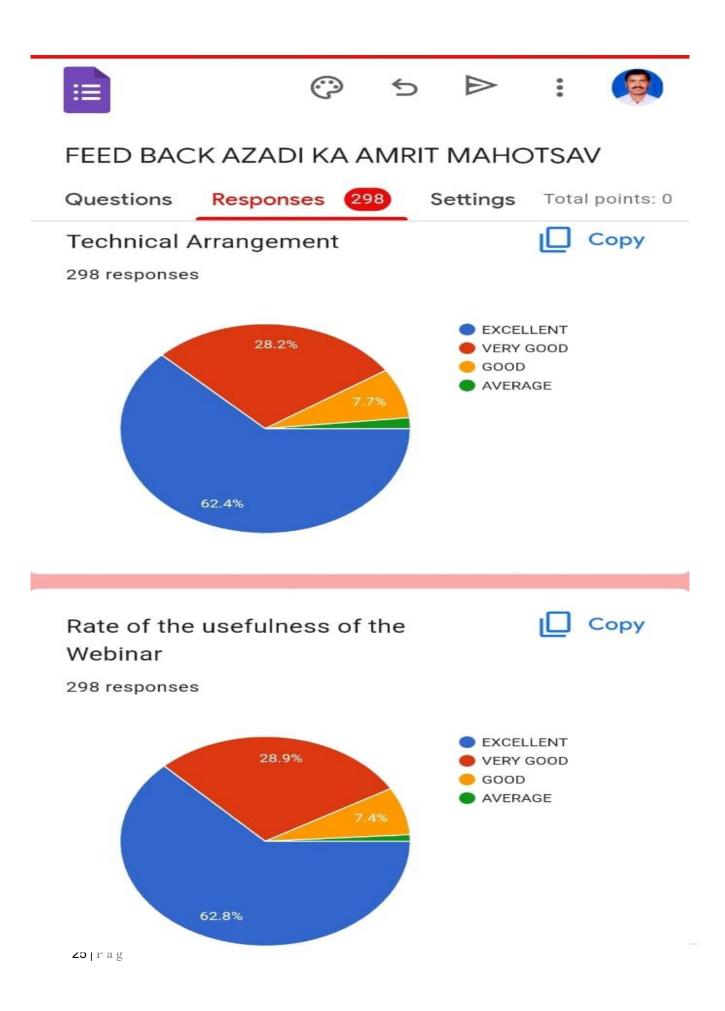

Feed Back link :

https://docs.google.com/forms/d/1rsK-OUFyRKCXi6T4Sg22m2jYwsQAAodQh2f6Di0Mgns/edit YOU TUBE LINK: https://www.youtube.com/watch?v= x18b3WbVzE

FEED BACK ANALYSIS:

Thank you very much for Participation of this National Webinar on " **AZADI KA AMRIT MAHOTSAV: 75 YEARS OF INDEPENDENCE DAY CELEBRATIONS** " Regards..... NSS CELL & Department of Botany, Government Degree College for Women, Jagtial, Telangana.