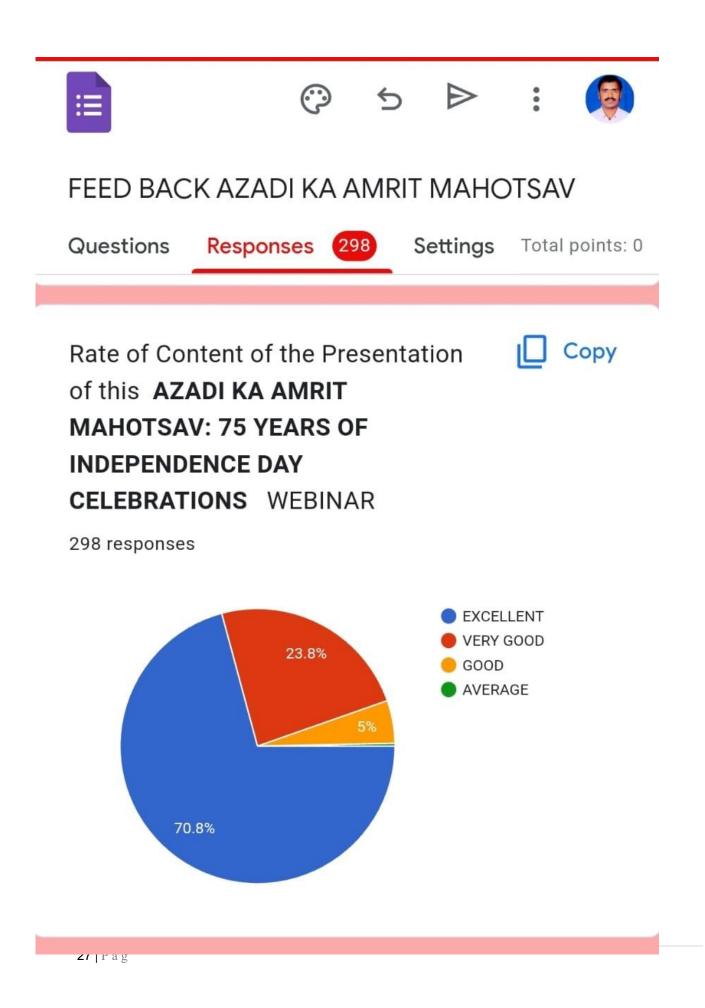

Feed Back link :

https://docs.google.com/forms/d/1rsK-OUFyRKCXi6T4Sg22m2jYwsQAAodQh2f6Di0Mgns/edit YOU TUBE LINK: https://www.youtube.com/watch?v= x18b3WbVzE

FEED BACK ANALYSIS:

Thank you very much for Participation of this National Webinar on " **AZADI KA AMRIT MAHOTSAV: 75 YEARS OF INDEPENDENCE DAY CELEBRATIONS** " Regards..... NSS CELL & Department of Botany, Government Degree College for Women, Jagtial, Telangana.