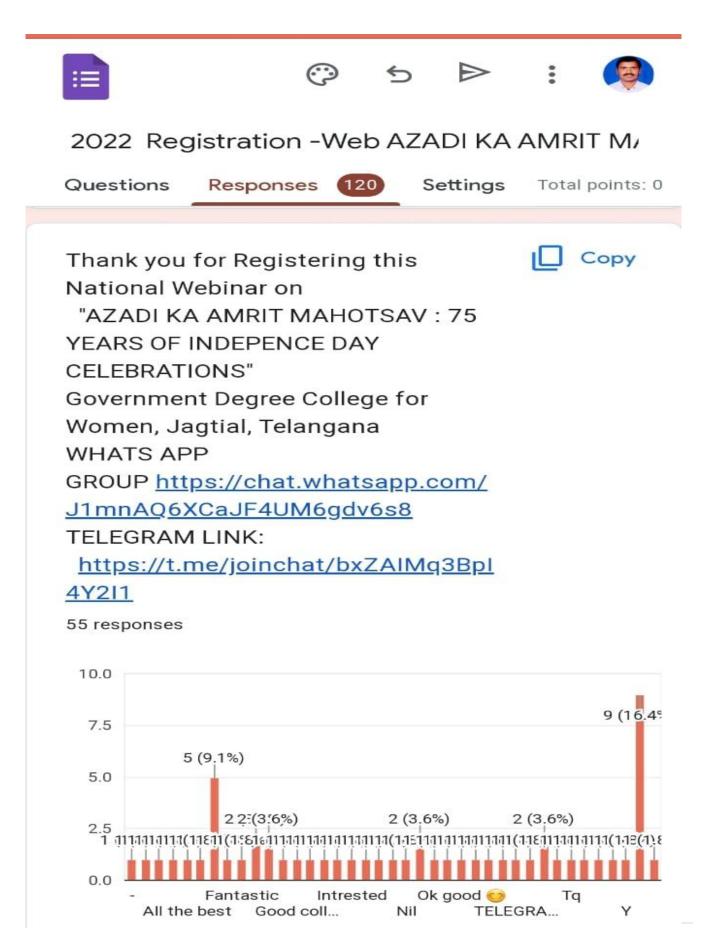

Registration Link:

https://docs.google.com/forms/d/1YwbEAegpFZn0TtP9rq0e6qacMJZMq2ZsTmJd8RoLizw/edit

| Email<br>address                               | Full Name of<br>the participant<br>with title<br>Mr/Mrs/Ms/Dr | Designati<br>on | Course &<br>Year<br>(If,Student)<br>/ Name of<br>the<br>Department<br>(If, Faculty)             | Name of the<br>College/Institu<br>te                                                             | Gender | Distric                   | State<br>/<br>Unio<br>n<br>Territ<br>roy | Mobile<br>Number<br>(Preferably<br>Whats App<br>Number) | Webinar on<br>"AZADI KA<br>AMRIT<br>MAHOTSAV<br>: 75 YEARS<br>OF<br>INDEPENCE<br>DAY<br>CELEBRATI<br>ONS"<br>Government<br>Degree<br>College for<br>Women,<br>Jagtial,<br>Telangana<br>WHATS APP<br>GROUP<br>https://chat.w<br>hatsapp.com/<br>J1mAQ6XC<br>aJF4JM6gdV<br>6s8<br>TELEGRAM<br>LINK:<br>https://t.me/jo<br>inchat/bxZAI<br>Mq3BpI4Y21 |
|------------------------------------------------|---------------------------------------------------------------|-----------------|-------------------------------------------------------------------------------------------------|--------------------------------------------------------------------------------------------------|--------|---------------------------|------------------------------------------|---------------------------------------------------------|----------------------------------------------------------------------------------------------------------------------------------------------------------------------------------------------------------------------------------------------------------------------------------------------------------------------------------------------------|
| nadigotisri@<br>gmail.com<br>1hk20cs408        | N.SRINIVAS                                                    | Lecturer        | LIBRARY AND<br>INFORMATION<br>SCIENCE<br>BE in                                                  | LAL BAHADUR<br>COLLEGE                                                                           | Male   | WARAN<br>GAL              | TELAN<br>GANA                            | +919000456219                                           | Y                                                                                                                                                                                                                                                                                                                                                  |
| @hkbk.edu.i<br>n                               | Mr MOHAMMAD<br>NADEEM                                         | Student         | COMPUTER<br>SCIENCE                                                                             | HKBK COLLAGE of<br>Engineering                                                                   | Male   | Bangalur<br>u<br>North    | Karnata<br>ka                            | 7351133474                                              |                                                                                                                                                                                                                                                                                                                                                    |
| Supratickseal<br>@gmail.com                    | Mr. Supratick Seal                                            | Lecturer        | Zoology<br>Government of                                                                        | Barrackpore<br>Rastraguru<br>Surendranath College                                                | Male   | Twenty<br>Four<br>Pargana | West<br>Bengal                           | 9163171197                                              | Thanks                                                                                                                                                                                                                                                                                                                                             |
| mayur.m185<br>@gmail.com                       | Professor dr<br>mayurshikha Agrawal                           | Professor       | m.p<br>highereducation<br>jabalpur division<br>jabalpur m.p<br>Department of<br>Botany,Kakatiya | Government of m.p<br>highereducation<br>jabalpur division<br>jabalpur m.p<br>University college, | Female | Jabalpur<br>Warangal      | M.p                                      | 09893688361                                             |                                                                                                                                                                                                                                                                                                                                                    |
| drvenkat666<br>6@gmail.co<br>m<br>aruna.kumari | Dr.Mandaloju<br>Venkateshwarlu                                | Asst.Professor  | University,Waran<br>gal,Telangana<br>India                                                      | Kakatiya University,<br>Warangal,Telangana<br>India                                              | Male   | (u),<br>Hanamko<br>nda    | Telanga<br>na state<br>Andhra            | 9100165686                                              | Good<br>achieveme<br>nt.                                                                                                                                                                                                                                                                                                                           |
| 0745@gmail.<br>com                             | Dr.C.Aruna Kumari                                             | Lecturer        | Social<br>Anthropology                                                                          | SPWDEGREE and PG College Tirupati                                                                | Female | Chittoor                  | Prades<br>h                              | 9603620745                                              | Jai Bharat<br>Mata ki jai                                                                                                                                                                                                                                                                                                                          |

2022 Registration - Web AZADI KA AMRIT M/

 $\bigcirc$ 

Questions

5 🖻 :

Responses 120 Settings Total points: 0