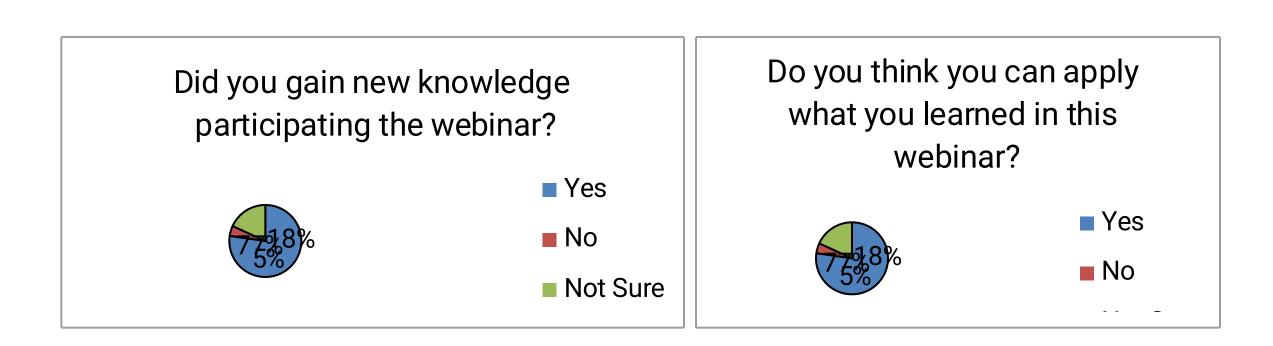

# Feedback Analysis

Did you gain new knowledge participating the webinar?

Dr Harjoth Kaur IQAC Coordinator

Dr Y Satyanarayana Principal

Government Degree College for Women, Jagtial Reaccredited by NAAC with B++ Grade ISO Certified,