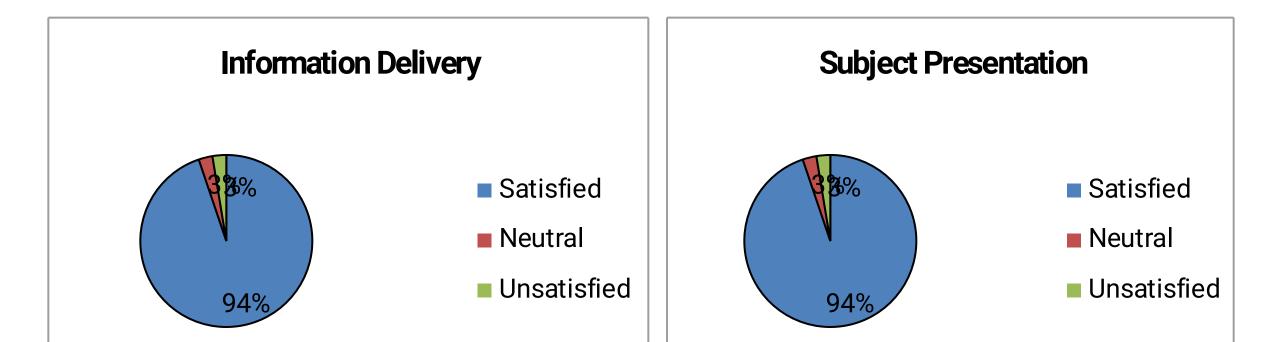

# Feedback Analysis

Did you gain new knowledge participating the webinar?

Dr Harjoth Kaur IQAC Coordinator

Dr Y Satyanarayana Principal

Government Degree College for Women, Jagtial Reaccredited by NAAC with B++ Grade ISO Certified,