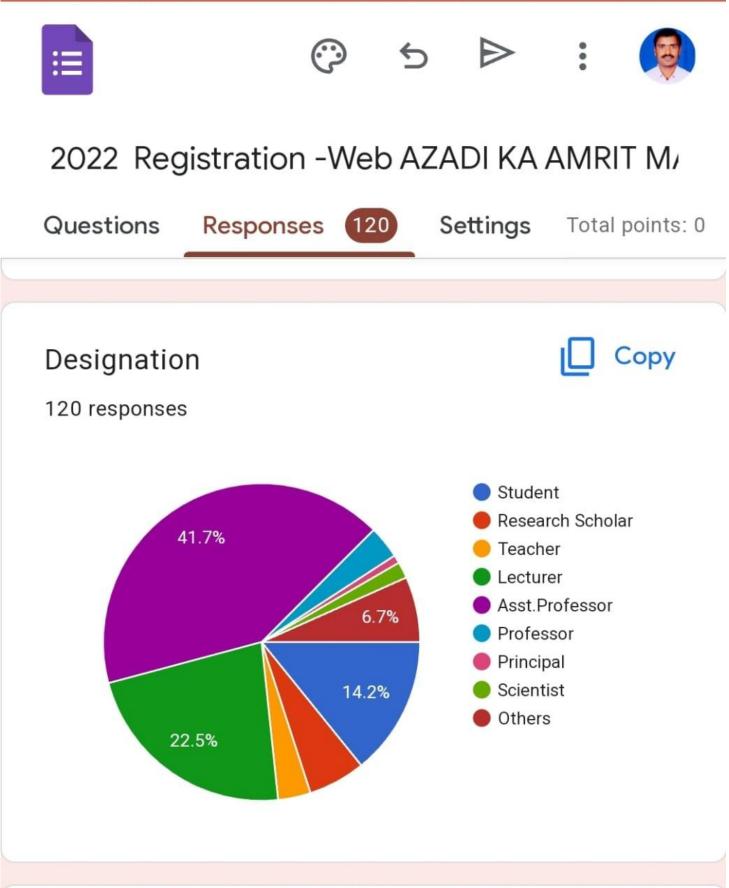

2022 Registration - Web AZADI KA AMRIT M/

 $\bigcirc$ 

Questions

5 🖻 :

Responses 120 Settings Total points: 0