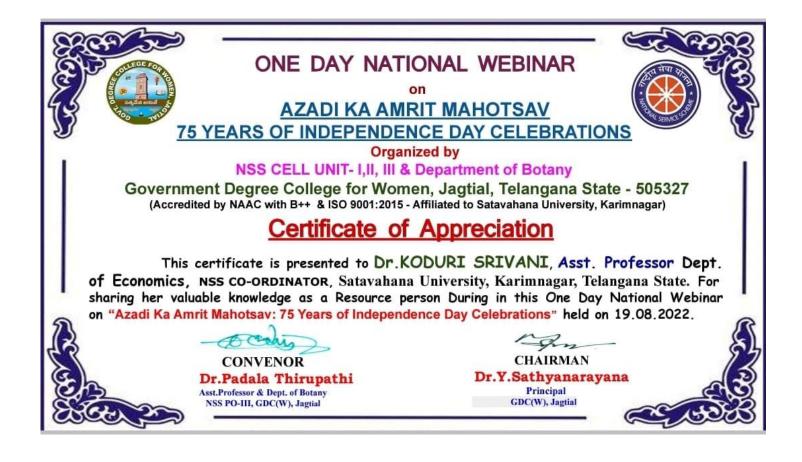

# \*Notice\*

The students are informed that a National Webinar on AZADI KA AMRIT MAHOTSAV : 75 YEARS OF INDEPENDENCE DAY CELEBRATIONS (BHARATA **SWATANTRA** VAJROTSAVA VEDUKALU) Webinar on AUGUST, 19, 2022. Morning 11.30 AM to 2.00 PM. Through ZOOM Plat form, Key Note Speaker is Dr.KODURI STIVANI, Asst.Professor, Department of Economics, NSS COORDINATOR, SATAVAHANA UNIVERSITY, KARIMNAGAR. Interested students/faculty and other Departments or Any age group people are requested to fill the Google form sent to all the students in WhatsApp, group latest by 19th August, 2022. link 11 AM. The is https://docs.google.com/forms/d/1YwbEAegpFZn0TtP9rq0e6qacMJZMq2ZsTmJd8RoLizw/edit The brochure is attached.

### Schedule of the Webinar

| Sl.No | Date       | Time              | Торіс                        | DELIGATE                  |
|-------|------------|-------------------|------------------------------|---------------------------|
| 1     | 19.08.2022 | 1130 to 11.40 AM  | Inaugural                    | DR.PADALA THIRUPATHI      |
| 2     | 19.08.2022 | 11.40 to 11.45 AM | Prayer                       | Kumari. TOKALA BINDU      |
| 3     | 19.08.2022 | 11.45 to 11.50 AM | Chair Person Message         | Dr.Y.SATHYANARAYANA       |
| 4     | 19.08.2022 | 11.50 to 11.55 AM | Vice Principal Message       | Dr.MASROOR SULTANA        |
| 5     | 19.08.2022 | 11.55 to 12.00 PM | NSS PO MESSAGE               | Dr.HARJOTH KAUR           |
| 5     | 19.08.2022 | 12.00 to 12.05 PM | NSS PO MESSAGE               | Smt.A.RAJANI              |
|       |            |                   |                              |                           |
| 6     | 19.08.2022 | 12.05 to 12.10 PM | Coordinator Grievance cell   | Smt.G.MANASA              |
|       |            |                   | Message                      |                           |
| 7     | 19.08.2022 | 12.10 to 12.15 PM | Staff Club Secretary         | Dr.M.SATYAPRAKASH         |
|       |            |                   | Message                      |                           |
| 8     | 19.08.2022 | 12.15 to 12.20 PM | HOD BOTANY                   | Sri.G.CHANDRAIAH          |
|       |            |                   |                              |                           |
| 9     | 19.08.2022 |                   | Introduce about the Key Note | Dr.K.KIRANMAI             |
|       |            |                   | Speaker                      |                           |
| 10    | 19.08.2022 | 12.25 to 02.10 PM | KEY NOTE SPEAKER             | Dr.KODURI SRIVANI         |
| 11    | 19.08.2022 | 02.10 to 02.15 PM | Quiries                      | Smt. E.JYOTHSNA           |
| 12    | 19.08.2022 | 02.15to 02.20 PM  | Vote of thanks               | Smt. D.SUNITHA            |
| 13    | 19.08.2022 | 2.20 to 2.25PM    | Feed back link               | Sri.GOLLAPALLY THIRUPATHI |
| 14    | 19.08.2022 | 02.30PM pm        | End the of the Session       | Dr.PADALA THIRUPATHI      |
|       |            |                   |                              |                           |

# National Webinar on AZADI KA AMRIT MAHOTSAV: 75 YEARS OF INDEPENCE DAY **CELEBRATIONS -2022**

BY Dr. PADALA THIRUPATHI Asst.Professor, Department of Botany & NATIONAL SERVICE SCHEME PROGRAM OFFICER UNIT-3, GOVERNMENT DEGREE COLLEGE FOR WOMEN. JAGTIAL, TELANGANA STATE, INDIA WHATS APP GROUP