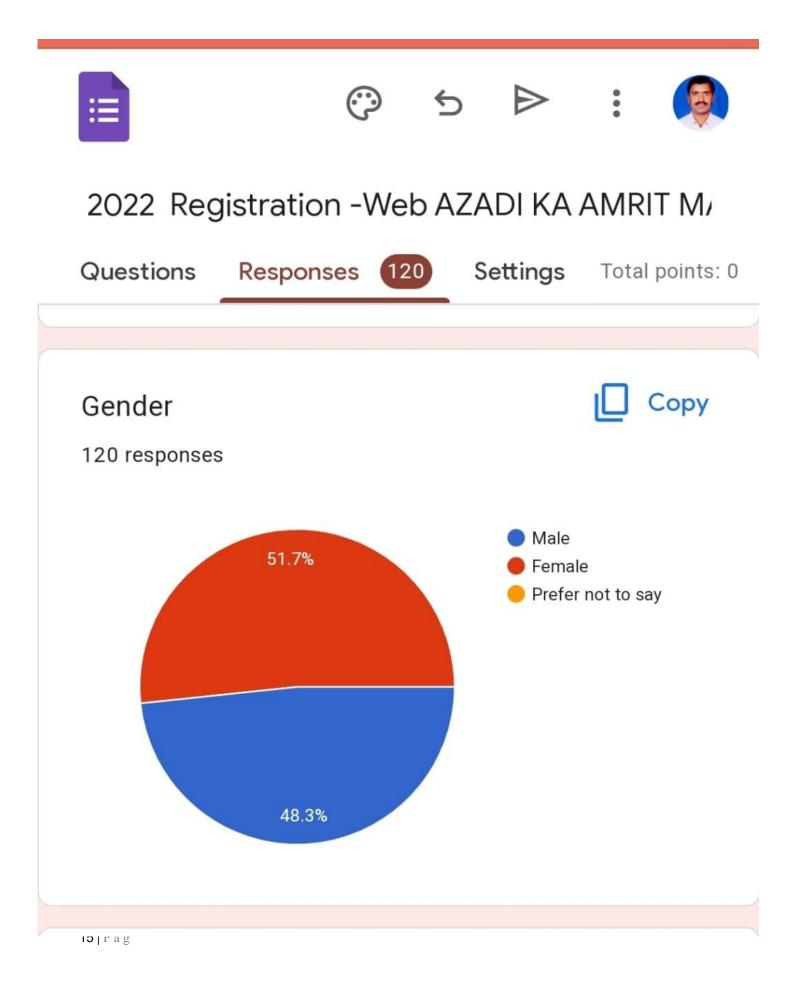

2022 Registration - Web AZADI KA AMRIT M/

 $\bigcirc$ 

Questions

5 🖻 :

Responses 120 Settings Total points: 0