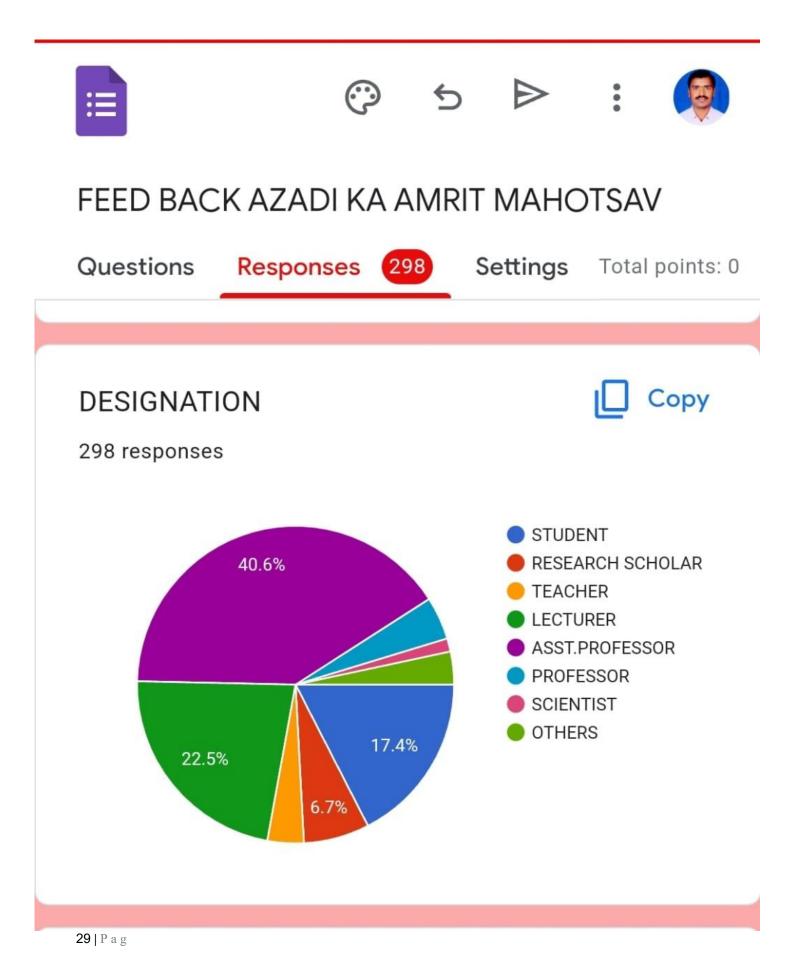

Feed Back link :

https://docs.google.com/forms/d/1rsK-OUFyRKCXi6T4Sg22m2jYwsQAAodQh2f6Di0Mgns/edit YOU TUBE LINK: https://www.youtube.com/watch?v= x18b3WbVzE

FEED BACK ANALYSIS:

Thank you very much for Participation of this National Webinar on " **AZADI KA AMRIT MAHOTSAV: 75 YEARS OF INDEPENDENCE DAY CELEBRATIONS** " Regards..... NSS CELL & Department of Botany, Government Degree College for Women, Jagtial, Telangana.