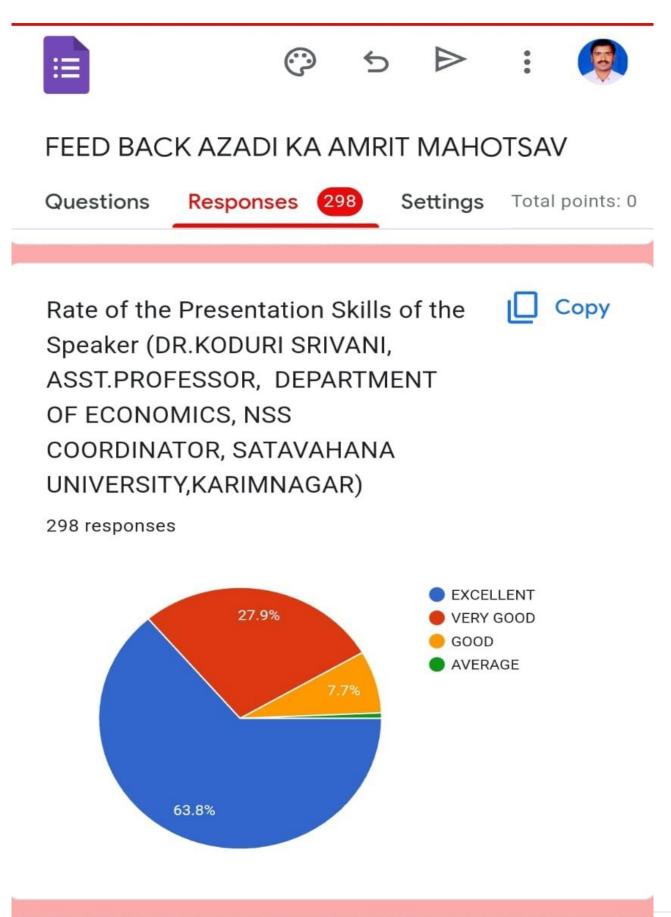

Feed Back link :

https://docs.google.com/forms/d/1rsK-OUFyRKCXi6T4Sg22m2jYwsQAAodQh2f6Di0Mgns/edit YOU TUBE LINK: https://www.youtube.com/watch?v= x18b3WbVzE

FEED BACK ANALYSIS:

Thank you very much for Participation of this National Webinar on " **AZADI KA AMRIT MAHOTSAV: 75 YEARS OF INDEPENDENCE DAY CELEBRATIONS** " Regards..... NSS CELL & Department of Botany, Government Degree College for Women, Jagtial, Telangana.