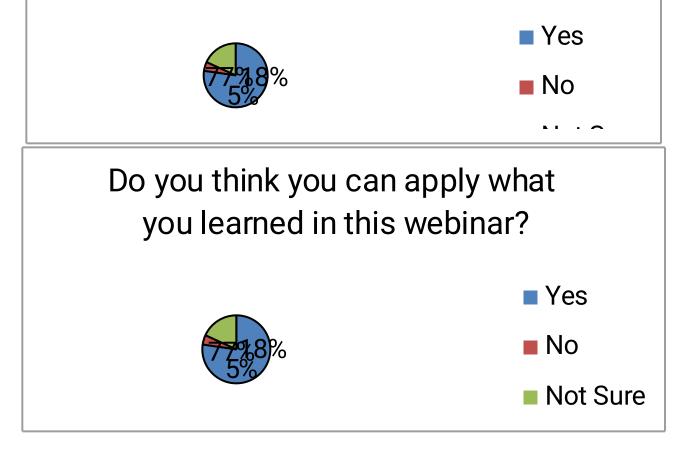

# Feedback Analysis

Did you gain new knowledge participating the webinar?

Dr Harjoth Kaur IQAC Coordinator

Dr Y Satyanarayana Principal

Government Degree College for Women, Jagtial Reaccredited by NAAC with B++ Grade ISO Certified,