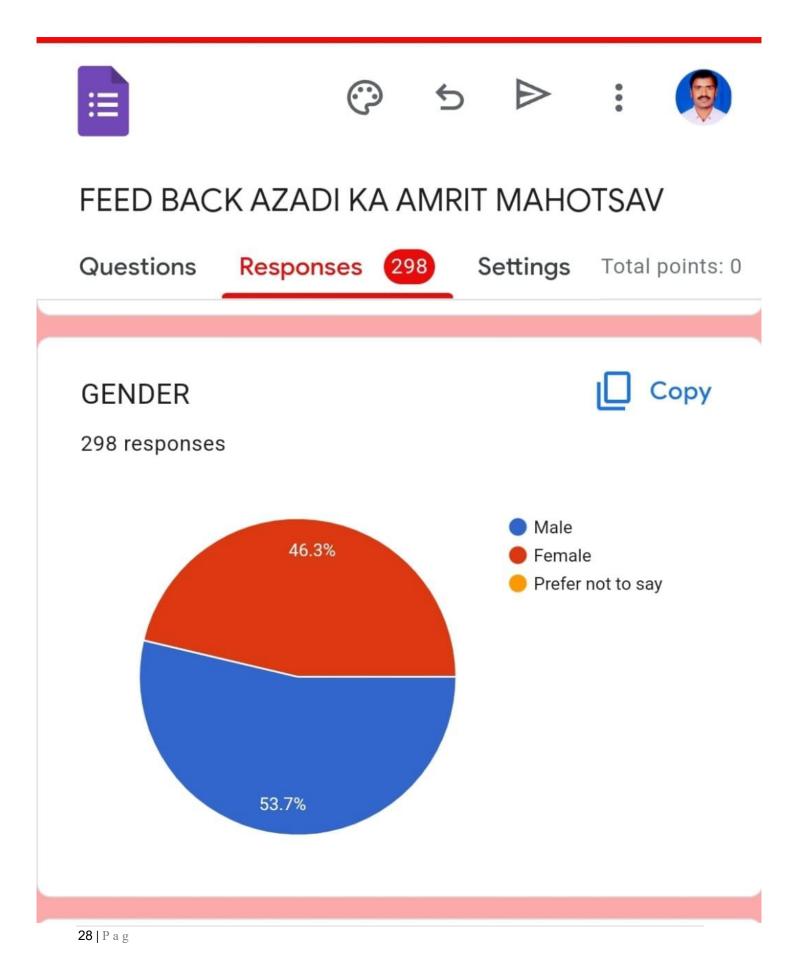

Feed Back link :

https://docs.google.com/forms/d/1rsK-OUFyRKCXi6T4Sg22m2jYwsQAAodQh2f6Di0Mgns/edit YOU TUBE LINK: https://www.youtube.com/watch?v= x18b3WbVzE

FEED BACK ANALYSIS:

Thank you very much for Participation of this National Webinar on " **AZADI KA AMRIT MAHOTSAV: 75 YEARS OF INDEPENDENCE DAY CELEBRATIONS** " Regards..... NSS CELL & Department of Botany, Government Degree College for Women, Jagtial, Telangana.