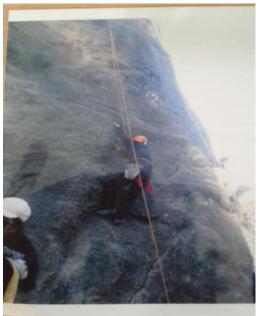

i. A. Ramesh, Rg. No. APSD/2013/151024 Rank: CSM

B.Sc II year (BZC E/M)

ii. B. Ravi Rg. No. APSD/2014/115041 Rank: CPL

B.A I year (EEP T/M)

2. One SW I year Cadet has been selected to **All India Mounteneering Course** and Participated in two National Camps one is at Pahal Gaav, Jammu & Khashmir State from 1<sup>st</sup> September 2014 to 26<sup>th</sup> September 2014 and second is at Darjeeling, West Bengal State from 7<sup>th</sup> January 2015 to 6<sup>th</sup> February 2015.

i. P. Shyamala, B.Sc I year Rg. No. APSW/2014/115004 Rank: CPL

3. Three II Year SW Cadets have participated in **Local Republic Day Camp** held at Parade Grounds, Secundrabad from 18<sup>th</sup> January 2015 to 27<sup>th</sup> January 2015.