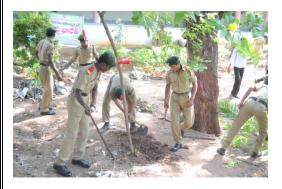

### NCC Activities for the academic year 2014-15:

| S. | Date        | Activity        | Place          | No. of Cadets | Staff involved  |
|----|-------------|-----------------|----------------|---------------|-----------------|
| No |             |                 |                | Attended      |                 |
| 1  | 10.09.2014  | Swacch Bharath  | N.G. college,  | 98            | Sri. M.         |
|    |             |                 | NLG            |               | Vigneshwar      |
| 2  | 01.12.2014  | Aids Awareness  | N.G college to | 96            | Sri. M.         |
|    |             | rally           | Clock tower    |               | Vigneshwar      |
|    |             |                 | centre, NLG    |               |                 |
| 3  | 25.01.2015  | National voters | Clock tower    | 94            | Dr. R. Nagender |
|    |             | Day             | centre, NLG    |               | Reddy,          |
|    |             |                 |                |               | Principal.      |
|    |             |                 |                |               | Sri. M.         |
|    |             |                 |                |               | Vigneshwar      |
| 4  | 21. 06.2015 | Yoga Day        | DPTC,          | 150           | Sri. M.         |
|    |             |                 | Nalgonda       |               | Vigneshwar      |