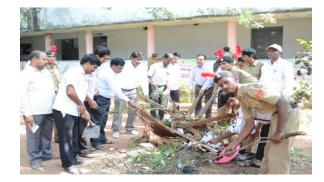

### NCC Activities for the academic year 2014-15:

| S. | Date        | Activity        | Place          | No. of Cadets | Staff involved  |
|----|-------------|-----------------|----------------|---------------|-----------------|
| No |             |                 |                | Attended      |                 |
| 1  | 10.09.2014  | Swacch Bharath  | N.G. college,  | 98            | Sri. M.         |
|    |             |                 | NLG            |               | Vigneshwar      |
| 2  | 01.12.2014  | Aids Awareness  | N.G college to | 96            | Sri. M.         |
|    |             | rally           | Clock tower    |               | Vigneshwar      |
|    |             |                 | centre, NLG    |               |                 |
| 3  | 25.01.2015  | National voters | Clock tower    | 94            | Dr. R. Nagender |
|    |             | Day             | centre, NLG    |               | Reddy,          |
|    |             |                 |                |               | Principal.      |
|    |             |                 |                |               | Sri. M.         |
|    |             |                 |                |               | Vigneshwar      |
| 4  | 21. 06.2015 | Yoga Day        | DPTC,          | 150           | Sri. M.         |
|    |             |                 | Nalgonda       |               | Vigneshwar      |