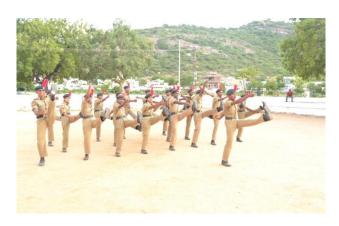

#### Achievements of NCC unit, N.G. College, Nalgonda

### Academic year – 2014-15

1. Two SD Cadets have participated in **NCC National Games (Khabaddi) - 2014** and stood runner up, Held at New Delhi from 7<sup>th</sup> October to 19<sup>th</sup> October 2014.