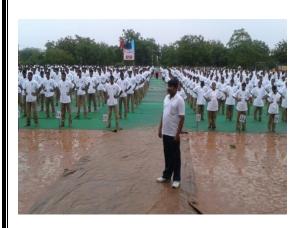

### NCC Activities for the academic year 2014-15:

| S. | Date        | Activity        | Place          | No. of Cadets | Staff involved  |
|----|-------------|-----------------|----------------|---------------|-----------------|
| No |             |                 |                | Attended      |                 |
| 1  | 10.09.2014  | Swacch Bharath  | N.G. college,  | 98            | Sri. M.         |
|    |             |                 | NLG            |               | Vigneshwar      |
| 2  | 01.12.2014  | Aids Awareness  | N.G college to | 96            | Sri. M.         |
|    |             | rally           | Clock tower    |               | Vigneshwar      |
|    |             |                 | centre, NLG    |               |                 |
| 3  | 25.01.2015  | National voters | Clock tower    | 94            | Dr. R. Nagender |
|    |             | Day             | centre, NLG    |               | Reddy,          |
|    |             |                 |                |               | Principal.      |
|    |             |                 |                |               | Sri. M.         |
|    |             |                 |                |               | Vigneshwar      |
| 4  | 21. 06.2015 | Yoga Day        | DPTC,          | 150           | Sri. M.         |
|    |             |                 | Nalgonda       |               | Vigneshwar      |