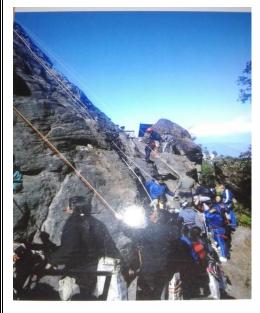

i. A. Ramesh, Rg. No. APSD/2013/151024 Rank: CSM

B.Sc II year (BZC E/M)

ii. B. Ravi Rg. No. APSD/2014/115041 Rank: CPL

B.A I year (EEP T/M)

2. One SW I year Cadet has been selected to **All India Mounteneering Course** and Participated in two National Camps one is at Pahal Gaav, Jammu & Khashmir State from 1<sup>st</sup> September 2014 to 26<sup>th</sup> September 2014 and second is at Darjeeling, West Bengal State from 7<sup>th</sup> January 2015 to 6<sup>th</sup> February 2015.

i. P. Shyamala, B.Sc I year Rg. No. APSW/2014/115004 Rank: CPL

3. Three II Year SW Cadets have participated in **Local Republic Day Camp** held at Parade Grounds, Secundrabad from 18<sup>th</sup> January 2015 to 27<sup>th</sup> January 2015.