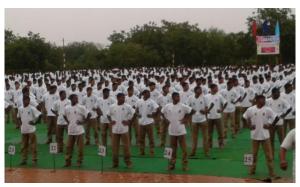

### NCC Activities for the academic year 2014-15:

| S. | Date        | Activity        | Place          | No. of Cadets | Staff involved  |
|----|-------------|-----------------|----------------|---------------|-----------------|
| No |             |                 |                | Attended      |                 |
| 1  | 10.09.2014  | Swacch Bharath  | N.G. college,  | 98            | Sri. M.         |
|    |             |                 | NLG            |               | Vigneshwar      |
| 2  | 01.12.2014  | Aids Awareness  | N.G college to | 96            | Sri. M.         |
|    |             | rally           | Clock tower    |               | Vigneshwar      |
|    |             |                 | centre, NLG    |               |                 |
| 3  | 25.01.2015  | National voters | Clock tower    | 94            | Dr. R. Nagender |
|    |             | Day             | centre, NLG    |               | Reddy,          |
|    |             |                 |                |               | Principal.      |
|    |             |                 |                |               | Sri. M.         |
|    |             |                 |                |               | Vigneshwar      |
| 4  | 21. 06.2015 | Yoga Day        | DPTC,          | 150           | Sri. M.         |
|    |             |                 | Nalgonda       |               | Vigneshwar      |