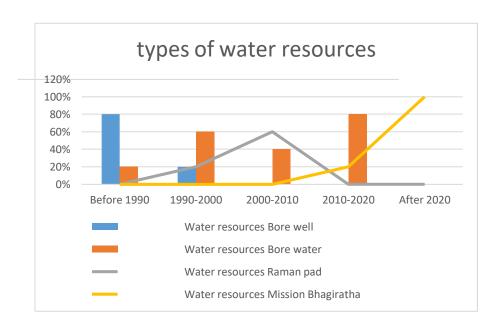

#### 1. Types of water resources

| Year        | Water resources |            |          |                    |  |  |  |
|-------------|-----------------|------------|----------|--------------------|--|--|--|
|             | Bore well       | Bore water | Ramanpad | Mission Bhagiratha |  |  |  |
| Before 1990 | 80%             | 20%        | 0%       | 0%                 |  |  |  |
| 1990-2000   | 20%             | 60%        | 20%      | 0%                 |  |  |  |
| 2000-2010   | 0%              | 40%        | 60%      | 0%                 |  |  |  |
| 2010-2020   | 0%              | 80%        | 0%       | 20%                |  |  |  |
| After 2020  | 0%              | 0%         | 0%       | 100%               |  |  |  |