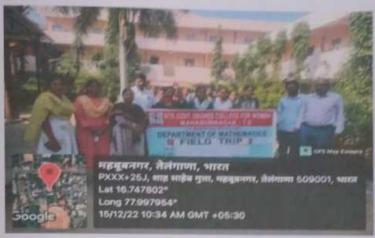

#### MAHABUBNAGAR

(Re-Accredited with "B" Grade by NAAC)

(AFFILIATED TO PALAMURU UNIVERSITY)

Department of Mathematics & Statistics

Field Survey on Appannapally Village (15.12.2022 to 18.12.2022)

Inaugural at college

Survey at Appannapally

Name of the organizer: Dr. T Vijayalaxmi Name of the counsellor: K Ramesh Reddy

Name of the supporting faculty: T. Rajeshwari, G.J. Muralikanth Ch. Ravali

#### Field survey - Day wise reports

Department of Mathematics and Statistics of NTR Government Degree College for Women Mahabubnagar organized a four days' field survey at Appannapally village from 15.12.2022 to 18.12.2022 on the various resources.

Day1: (15.12.2022)

Inaugural ceremony for field trip at NTR Government Degree College(W)

We have visited Appannapally village to conduct the survey on Health Issues. There students have visited the houses in the village and collected the health data in each and every house and made the Appannapally people to learn about the health and hygiene and also about keeping the surrounding areas clean and sanitized.