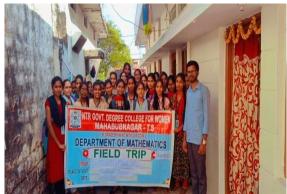

#### MAHABUBNAGAR

(Re-Accredited with "B" Grade by NAAC)

(AFFILIATED TO PALAMURU UNIVERSITY)

Department of Mathematics & Statistics

Field Survey on Appannapally Village (15.12.2022 to 18.12.2022)

Inaugural at college

Survey at Appannapally

Name of the organizer: Dr. T Vijayalaxmi Name of the counsellor: K Ramesh Reddy

Name of the supporting faculty: T. Rajeshwari, G.J. Muralikanth Ch. Ravali