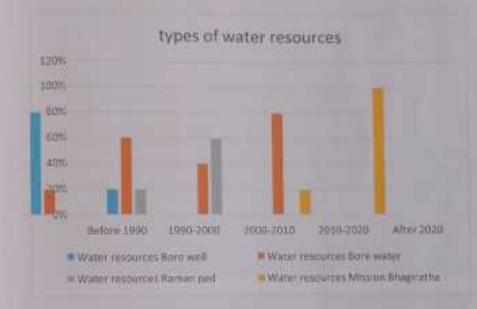

#### Day-2 (16-12-2022)

We have visited Appannapally village for conducting water resource survey, students have learnt about the mission Bhagiratha and also about the situation before the mission Bhagiratha, as the people in this village used to get water from bore wells, and sometimes Ramanpad water. Students in this survey motivated the people to learn about sustainable use of water.

Survey on water resources

#### Types of water resources

| Year        | Water resources |            |          |                    |  |  |  |  |  |  |  |
|-------------|-----------------|------------|----------|--------------------|--|--|--|--|--|--|--|
|             | Bore well.      | Bore water | Ramanpad | Mission Bhagiratho |  |  |  |  |  |  |  |
| Before 1990 | 80%             | 20%        | 0%       | 0%                 |  |  |  |  |  |  |  |
| 1990-2000   | 20%             | 60%        | 20%      | 0%                 |  |  |  |  |  |  |  |
| 2000-2010   | 0%              | 40%        | 60%      | 0%                 |  |  |  |  |  |  |  |
| 2010-2020   | 0%              | 80%        | 0%       | 20%                |  |  |  |  |  |  |  |
| After 2020  | 0%              | 0%         | 0%       | 100%               |  |  |  |  |  |  |  |