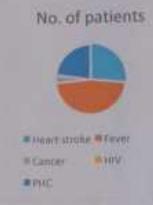

Survey on health issue

| Type of disease | Heart stroke | Fever | Cancer | HIV | PHC |
|-----------------|--------------|-------|--------|-----|-----|
| No. of patients | 21           | 37    | 3      | 0   | 18  |

Survey on health issue

Survey on health issues

| Type of disease | Heart stroke | Fever | Cancer | HIV | PHC |
|-----------------|--------------|-------|--------|-----|-----|
| No. of patients | 21           | 37    | 3      | 0   | 18  |