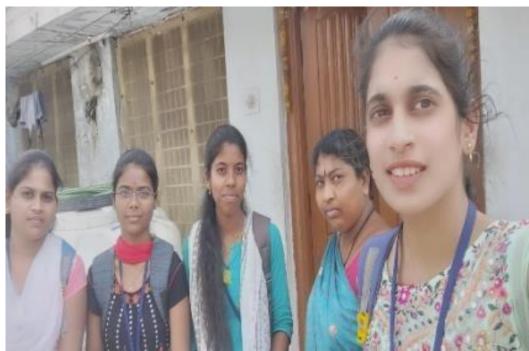

#### Field survey - Day wise reports

Department of Mathematics and Statistics of NTR Government Degree College for Women Mahabubnagar organized a four days' field survey at Appannapally village from 15.12.2022 to 18.12.2022 on the various resources.

Day1: (15.12.2022)

Inaugural ceremony for field trip at NTR Government Degree College(W)

We have visited Appannapally village to conduct the survey on Health Issues. There students have visited the houses in the village and collected the health data in each and every house and made the Appannapally people to learn about the health and hygiene and also about keeping the surrounding areas clean and sanitized.