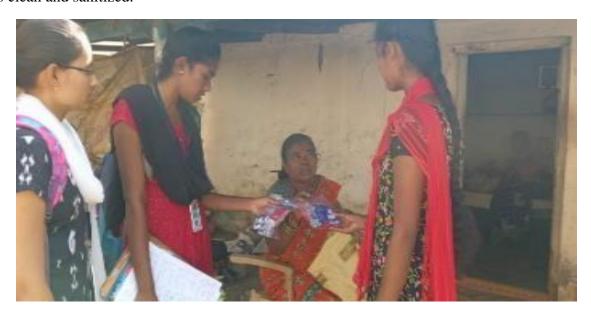

Day1: (15.12.2022)

Inaugural ceremony for field trip at NTR Government Degree College(W)

We have visited Appannapally village to conduct the survey on Health Issues. There students have visited the houses in the village and collected the health data in each and every house and made the Appannapally people to learn about the health and hygiene and also about keeping the surrounding areas clean and sanitized.