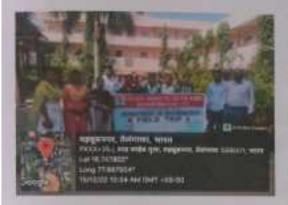

#### MAHABUBNAGAR

(Re-Accredited with "B" Grade by NAAC)

(AFFILIATED TO PALAMURU UNIVERSITY)

Department of Mathematics & Statistics

Field Survey on Appannapally Village (15.12.2022 to 18.12.2022)

Inaugural at college

Survey at Appannapally

Name of the organizer: Dr. T Vijayalaxmi Name of the counsellor: K Ramesh Reddy

Name of the supporting faculty: T. Rajeshwari, G.J. Muralikanth Ch. Ravali

#### **MAHABUBNAGAR**

(Re-Accredited with "B" Grade by NAAC)

(AFFILIATED TO PALAMURU UNIVERSITY)

Department of Mathematics & Statistics

Field Survey on Appannapally Village (15.12.2022 to 18.12.2022)

Inaugural at college