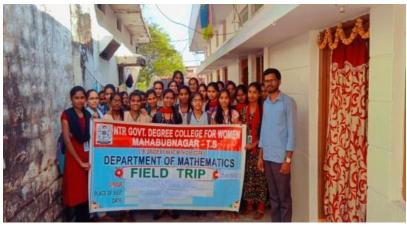

#### MAHABUBNAGAR

(Re-Accredited with "B" Grade by NAAC)

(AFFILIATED TO PALAMURU UNIVERSITY)

Department of Mathematics & Statistics

Field Survey on Appannapally Village (15.12.2022 to 18.12.2022)

Inaugural at college

Survey at Appannapally

Name of the organizer: Dr. T Vijayalaxmi Name of the counsellor: K Ramesh Reddy

Name of the supporting faculty: T. Rajeshwari, G.J. Muralikanth Ch. Ravali