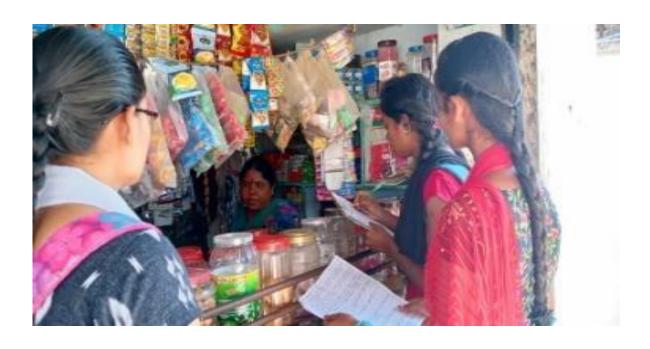

#### Day-2 (16-12-2022)

We have visited Appannapally village for conducting water resource survey, students have learnt about the mission Bhagiratha and also about the situation before the mission Bhagiratha, as the people in this village used to get water from bore wells, and sometimes Ramanpad water. Students in this survey motivated the people to learn about sustainable use of water.