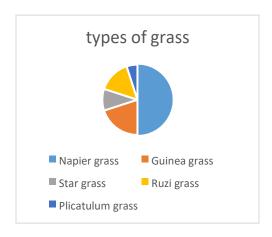

#### 1. The grass they cultivated on the farm

| Napier grass | Guinea grass | Star grass | Ruzi grass | <b>Plicatulum grass</b> |
|--------------|--------------|------------|------------|-------------------------|
| 50%          | 20%          | 10%        | 15%        | 5%                      |