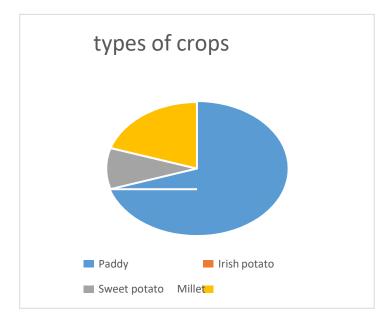

#### 2. Types of crops they cultivate in the village

| Paddy | Irish potato | Sweet potato | Millet |
|-------|--------------|--------------|--------|
| 70%   | 0%           | 10%          | 20%    |