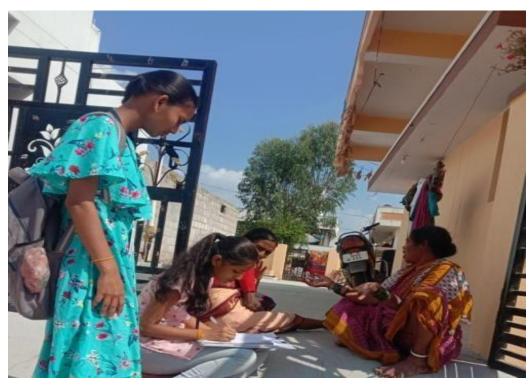

#### Day-3(17-12-2022)

We have visited Appannapally Village for conducting agriculture survey, we have learnt that people in this Village have good knowledge regarding government schemes such as Rythu Bandhu and pm Kisan Yojana, the people love forming and they cultivate different types of vegetables and rice by conducting these survey students have got adequate knowledge regarding plantation and Agriculture works