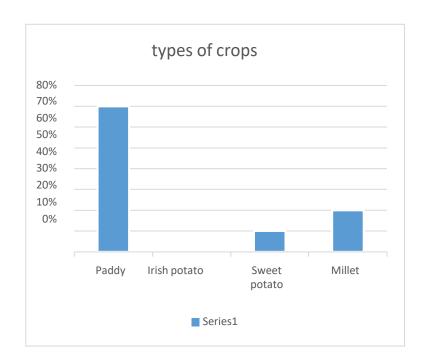

#### 2. Types of crops they cultivate in the village

| Paddy | Irish potato | Sweet potato | Millet |
|-------|--------------|--------------|--------|
| 70%   | 0%           | 10%          | 20%    |