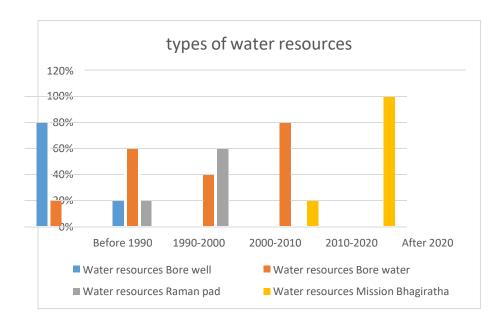

#### Types of water resources

| Year        | Water resources |            |          |                    |  |  |  |  |  |  |  |
|-------------|-----------------|------------|----------|--------------------|--|--|--|--|--|--|--|
|             | Bore well.      | Bore water | Ramanpad | Mission Bhagiratho |  |  |  |  |  |  |  |
| Before 1990 | 80%             | 20%        | 0%       | 0%                 |  |  |  |  |  |  |  |
| 1990-2000   | 20%             | 60%        | 20%      | 0%                 |  |  |  |  |  |  |  |
| 2000-2010   | 0%              | 40%        | 60%      | 0%                 |  |  |  |  |  |  |  |
| 2010-2020   | 0%              | 80%        | 0%       | 20%                |  |  |  |  |  |  |  |
| After 2020  | 0%              | 0%         | 0%       | 100%               |  |  |  |  |  |  |  |