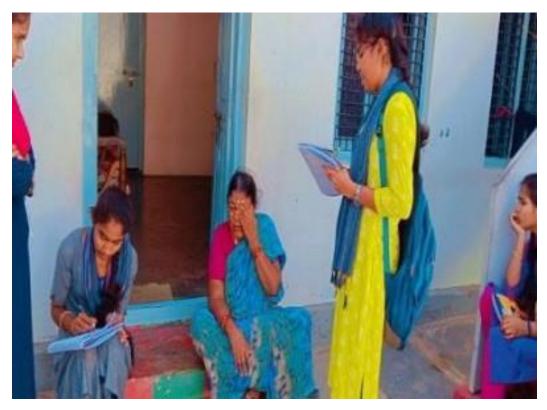

Day1: (15.12.2022)

Inaugural ceremony for field trip at NTR Government Degree College(W)

We have visited Appannapally village to conduct the survey on Health Issues. There students have visited the houses in the village and collected the health data in each and every house and made the Appannapally people to learn about the health and hygiene and also about keeping the surrounding areas clean and sanitized.