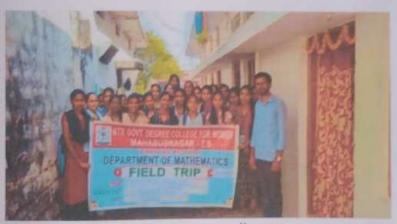

25 03 2023

2027 /11 /04 12:09

డా. టీంపల్ల (శ్రీకాంత్ గారు మహామాంగ్ నగర్కు చెందిన ప్రముఖ కేని ప్రత్యేశీత్స్ ఉపాఫ్సాయులు, టీచర్స్ కాలఫీ, మహామాంగ్ నగర్లుస్తి వీ8 స్పోన్స్ ఫోనికె ఎస్. టి. టిర్ ప్రానుత్స్ మహాళా డిగ్రీ కేళాగ్రాం తెలుగు పెనాగం నెలండి క్లేత పెబ్లైన పట్టలనకల పిచ్చాని ఎంటు 25 1031 2023 చేదిన టీసుకెళ్ళడం టింగింది.

ఇంగు కాండ్ క్రికాండ్ గాట్ మహాయాబ్ నగర్ జిల్లా చెలుగు సాంహిత్స్. పికాసంలో అనే టంగండై Ph.D పరిశ్రం చెలును పాలముందు సాంహిత అనే సాంహిత్స్ సంస్థిమే, పాలముందు సంస్థ్ఫిత్ అకారమ్మీ శి స్థాపిం- జి సాహిత్స్, సాంస్థితిక నేపను కొనసాంశ్రమ్ న్నామ్. తెలంగాంకెం కామయితల పెదికల్సాగా, సింగి ఓ చెలంగాలకా రచయితల సంఘం అస్తానాం కొరుగా ఫిరికి చెపినాను.

వీరు సోడి, బటుకప్కు గ్రామం, బచుకప్పు మొగ్గలు, ప్రాషక్ట్ మిగ్గలు, ప్రాషక్ట్ మెగ్గలు, ప్రాషక్ట్ మెగ్గలు, ప్రాషక్ట్ మెగ్గలు, ప్రాషక్ట్ ప్రాటక్ట్ ప్రాట్ ప్రా

Hop Durt of Teluga

Sgruy-

**narzo** Shot by nikki