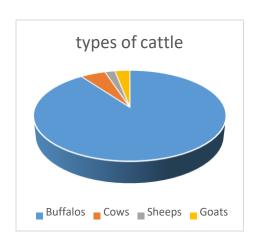

Survey on milk production

#### Day-4(18-12-2022)

We have visited Appannapally Village on the purpose of conducting survey on milk production, there students learnt about collecting milk from cattle and also about the cattle food that given by formers and they also learnt how this milk sent to the marketing such as milk shops, houses and hotels etc.

#### 2. Types of cattle they rear

| Buffalos | Cows | Sheeps | Goats |
|----------|------|--------|-------|
| 90%      | 5%   | 2%     | 3%    |

Principal

shutterstock.com · 1153070891