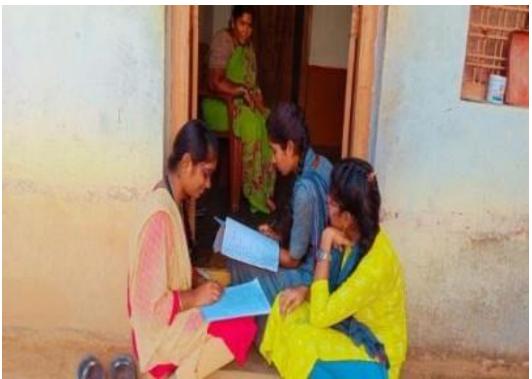

#### Day-2 (16-12-2022)

We have visited Appannapally village for conducting water resource survey, students have learnt about the mission Bhagiratha and also about the situation before the mission Bhagiratha, as the people in this village used to get water from bore wells, and sometimes Ramanpad water. Students in this survey motivated the people to learn about sustainable use of water.

Survey on water resources