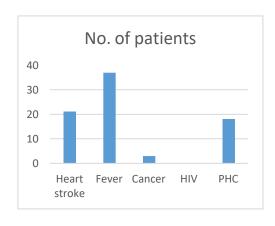

Day1: (15.12.2022)

Inaugural ceremony for field trip at NTR Government Degree College(W)

We have visited Appannapally village to conduct the survey on Health Issues. There students have visited the houses in the village and collected the health data in each and every house and made the Appannapally people to learn about the health and hygiene and also about keeping the surrounding areas clean and sanitized.

Survey on health issue

| Type of disease | Heart stroke | Fever | Cancer | HIV | PHC |
|-----------------|--------------|-------|--------|-----|-----|
| No. of patients | 21           | 37    | 3      | 0   | 18  |