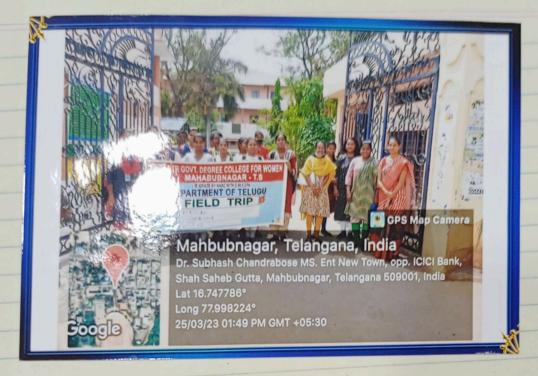

25 03 2023

2027 /11 /04 12:09

డా. టీంపల్ల (శ్రీకాంత్ గారు మహామాంగ్ నగర్కు చెందిన ప్రముఖ కేని ప్రత్యేశీత్స్ ఉపాఫ్సాయులు, టీచర్స్ కాలఫీ, మహామాంగ్ నగర్లుస్తి వీ8 స్పోన్స్ ఫోనికె ఎస్. టి. టిర్ ప్రానుత్స్ మహాళా డిగ్రీ కేళాగ్రాం తెలుగు పెనాగం నెలండి క్లేత పెబ్లైన పట్టలనకల పిచ్చాని ఎంటు 25 1031 2023 చేదిన టీసుకెళ్ళడం టింగింది.