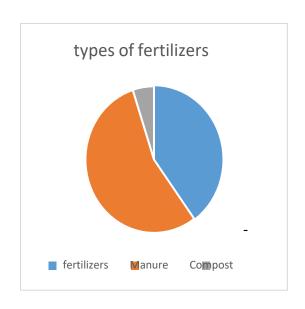

#### 1. Types of fertilizers applied

| Fertilizers | Manure | Compost |
|-------------|--------|---------|
| 40%         | 55%    | 5%      |