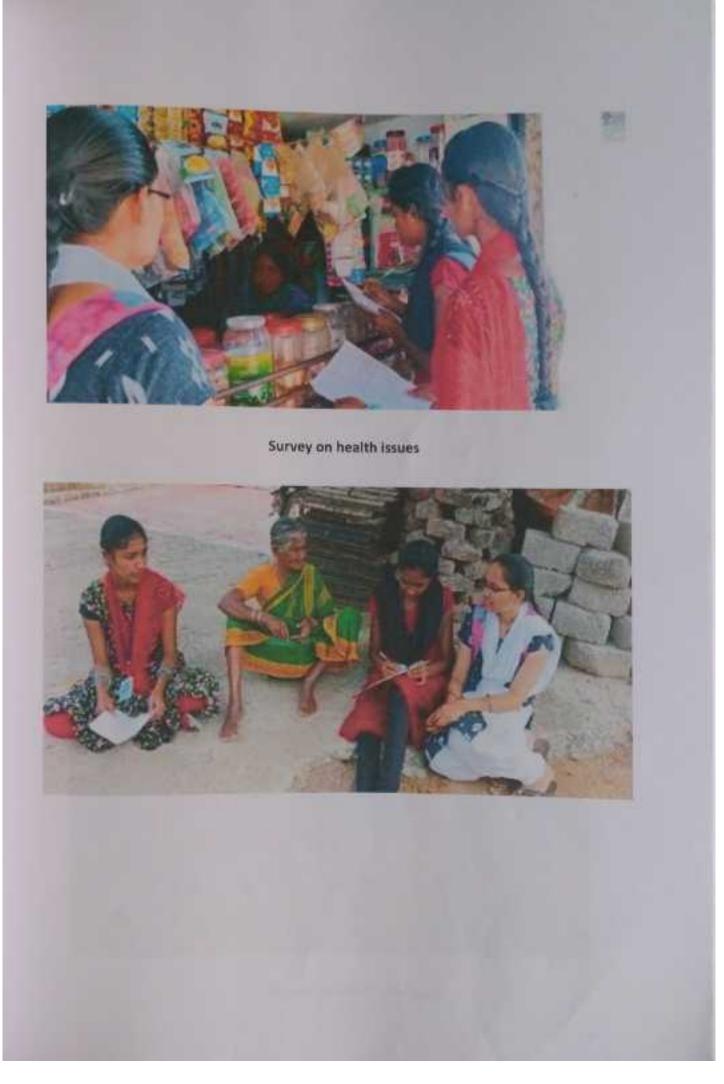

Day1: (15.12.2022)

Inaugural ceremony for field trip at NTR Government Degree College(W)

We have visited Appannapally village to conduct the survey on Health Issues. There students have visited the houses in the village and collected the health data in each and every house and made the Appannapally people to learn about the health and hygiene and also about keeping the surrounding areas clean and sanitized.

Survey on health issue

| Type of disease | Heart stroke | Fever | Cancer | HIV | PHC |
|-----------------|--------------|-------|--------|-----|-----|
| No. of patients | 21           | 37    | 3      | 0   | 18  |