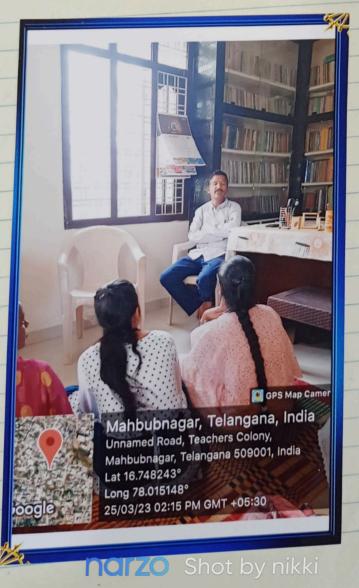

25 03 2023

2027 /11 /04 12:09

డా. టీంపల్ల (శ్రీకాంత్ గారు మహామాంగ్ నగర్కు చెందిన ప్రముఖ కేని ప్రత్యేశీత్స్ ఉపాఫ్సాయులు, టీచర్స్ కాలఫీ, మహామాంగ్ నగర్లుస్తి వీ8 స్పోన్స్ ఫోనికె ఎస్. టి. టిర్ ప్రానుత్స్ మహాళా డిగ్రీ కేళాగ్రాం తెలుగు పెనాగం నెలండి క్లేత పెబ్లైన పట్టలనకల పిచ్చాని ఎంటు 25 1031 2023 చేదిన టీసుకెళ్ళడం టింగింది.