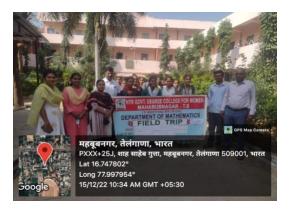

#### MAHABUBNAGAR

(Re-Accredited with "B" Grade by NAAC)

(AFFILIATED TO PALAMURU UNIVERSITY)

Department of Mathematics & Statistics

Field Survey on Appannapally Village (15.12.2022 to 18.12.2022)

Inaugural at college

Survey at Appannapally

Name of the organizer: Dr. T Vijayalaxmi Name of the counsellor: K Ramesh Reddy

Name of the supporting faculty: T. Rajeshwari, G.J. Muralikanth Ch. Ravali