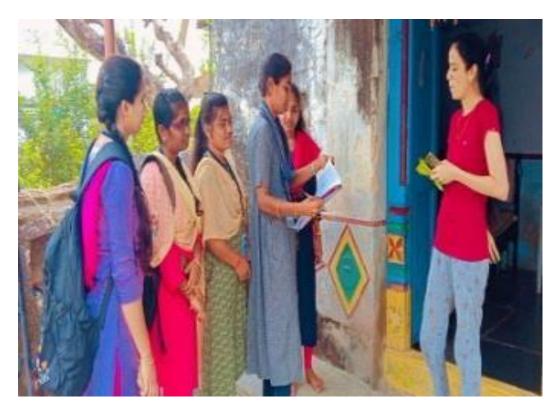

Day1: (15.12.2022)

Inaugural ceremony for field trip at NTR Government Degree College(W)

We have visited Appannapally village to conduct the survey on Health Issues. There students have visited the houses in the village and collected the health data in each and every house and made the Appannapally people to learn about the health and hygiene and also about keeping the surrounding areas clean and sanitized.