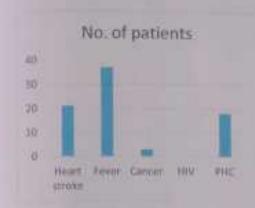

Day1: (15.12.2022)

Inaugural ceremony for field trip at NTR Government Degree College(W)

We have visited Appannapally village to conduct the survey on Health Issues. There students have visited the houses in the village and collected the health data in each and every house and made the Appannapally people to learn about the health and hygiene and also about keeping the surrounding areas clean and sanitized.

Survey on health issue

| Type of disease | Heart stroke | Fever | Cancer | HIV | PHC |
|-----------------|--------------|-------|--------|-----|-----|
| No. of patients | 21           | 37    | 3      | 0   | 18  |