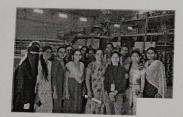

Rc. No: Estt/2022-23

Date: 21-11-2022

D

To
The General Manager,
Agarwal Industries, (sakshi soap factory)
Kothacheruvu road,
New gunj, Mahabubnagar-509001.
Telangana State.

Sir

**Sub:-**NTRGDC(W)-MBNR-Request for field trip to visit Manufacture of soap industry for the students of B.Com(Computer Application)-III –Year E/M, Dept of Commerce- Reg.

With reference to the subject cited Above I kindly request you to allow our students of B.Com(Computer Application)-III –Year E/M to visit your soap manufacture industry, Mahabubnagar, Telangana state as your convinent date of 23<sup>rd</sup> November, 2022 as College field trip.