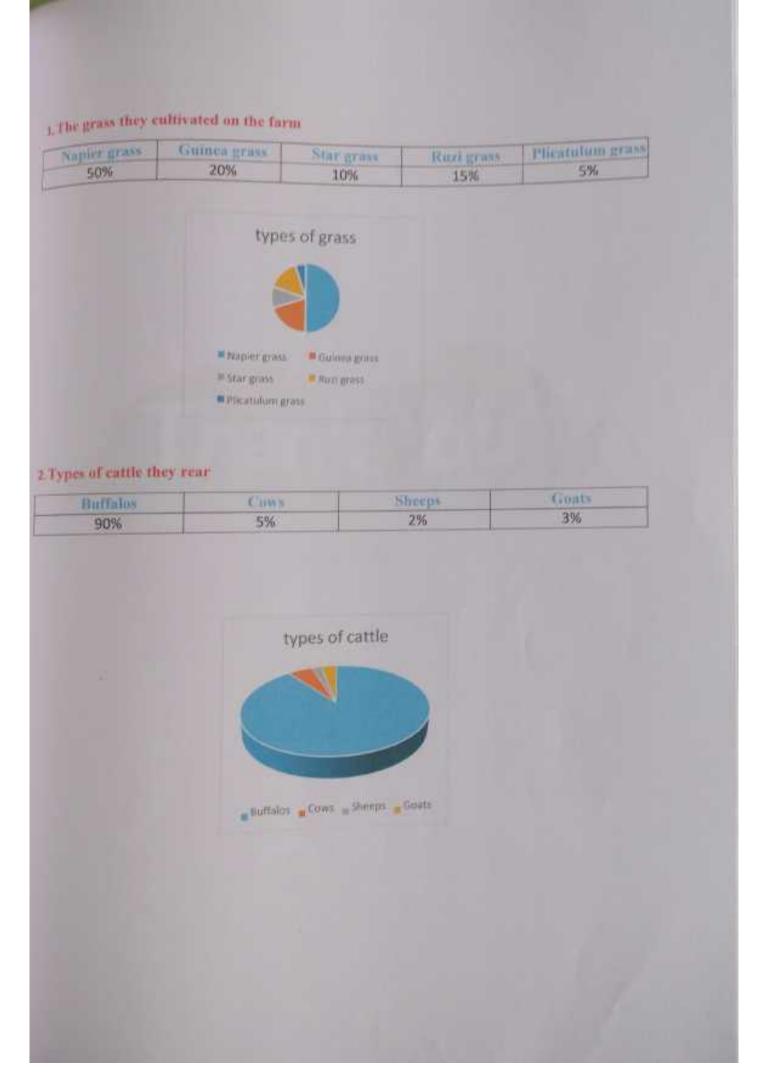

#### 1. The grass they cultivated on the farm

| Napier grass | Guinea grass | Star grass | Ruzi grass | <b>Plicatulum grass</b> |
|--------------|--------------|------------|------------|-------------------------|
| 50%          | 20%          | 10%        | 15%        | 5%                      |

#### 2. Types of cattle they rear

| Buffalos | Cows | Sheeps | Goats |
|----------|------|--------|-------|
| 90%      | 5%   | 2%     | 3%    |

Principal

shutterstock.com · 1153070891