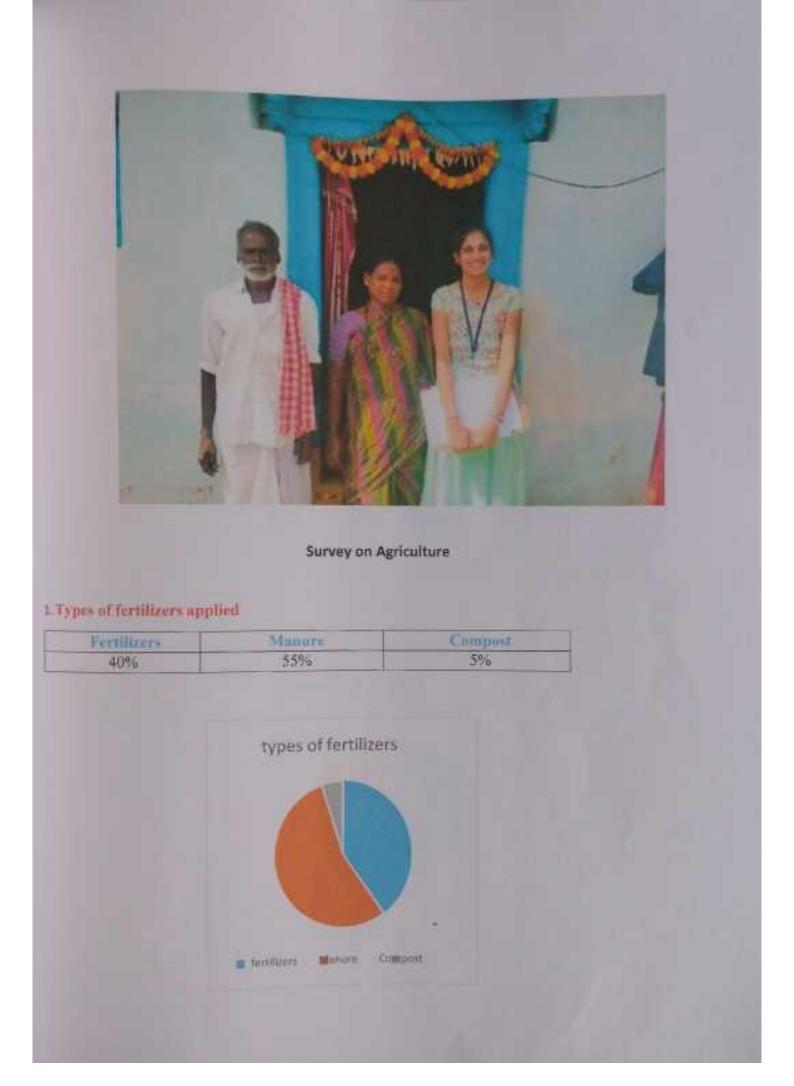

Survey on Agriculture

**Survey on Agriculture** 

**Survey on Agriculture** 

#### 1. Types of fertilizers applied

| Fertilizers | Manure | Compost |
|-------------|--------|---------|
| 40%         | 55%    | 5%      |