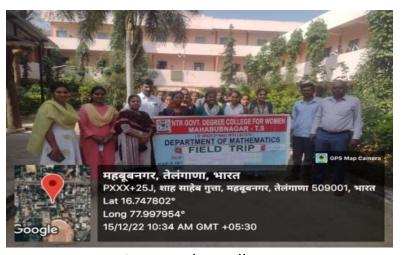

#### MAHABUBNAGAR

(Re-Accredited with "B" Grade by NAAC)

(AFFILIATED TO PALAMURU UNIVERSITY)

Department of Mathematics & Statistics

Field Survey on Appannapally Village (15.12.2022 to 18.12.2022)

Inaugural at college

Survey at Appannapally

Name of the organizer: Dr. T Vijayalaxmi Name of the counsellor: K Ramesh Reddy

Name of the supporting faculty: T. Rajeshwari, G.J. Muralikanth Ch. Ravali