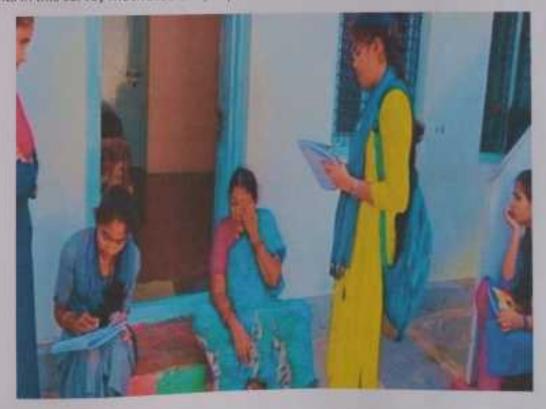

Day1: (15.12.2022)

Inaugural ceremony for field trip at NTR Government Degree College(W)

We have visited Appannapally village to conduct the survey on Health Issues. There students have visited the houses in the village and collected the health data in each and every house and made the Appannapally people to learn about the health and hygiene and also about keeping the surrounding areas clean and sanitized.

Survey on health issue

| Type of disease | Heart stroke | Fever | Cancer | HIV | PHC |
|-----------------|--------------|-------|--------|-----|-----|
| No. of patients | 21           | 37    | 3      | 0   | 18  |