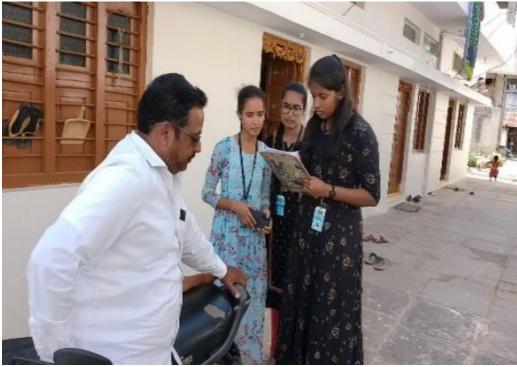

#### Day-3(17-12-2022)

We have visited Appannapally Village for conducting agriculture survey, we have learnt that people in this Village have good knowledge regarding government schemes such as Rythu Bandhu and pm Kisan Yojana, the people love forming and they cultivate different types of vegetables and rice by conducting these survey students have got adequate knowledge regarding plantation and Agriculture works