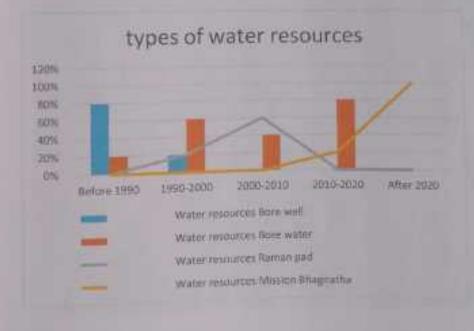

#### Day-2 (16-12-2022)

We have visited Appannapally village for conducting water resource survey, students have learnt about the mission Bhagiratha and also about the situation before the mission Bhagiratha, as the people in this village used to get water from bore wells, and sometimes Ramanpad water. Students in this survey motivated the people to learn about sustainable use of water.

Survey on water resources

#### 1. Types of water resources

| Year        | Water resources |            |          |                    |  |  |  |
|-------------|-----------------|------------|----------|--------------------|--|--|--|
|             | Bore well       | Bore water | Ramanpad | Mission Bhagiratha |  |  |  |
| Before 1990 | 80%             | 20%        | 0%       | 0%                 |  |  |  |
| 1990-2000   | 20%             | 60%        | 20%      | 0%                 |  |  |  |
| 2000-2010   | 0%              | 40%        | 60%      | 0%                 |  |  |  |
| 2010-2020   | 0%              | 80%        | 0%       | 20%                |  |  |  |
| After 2020  | 0%              | 0%         | 0%       | 100%               |  |  |  |