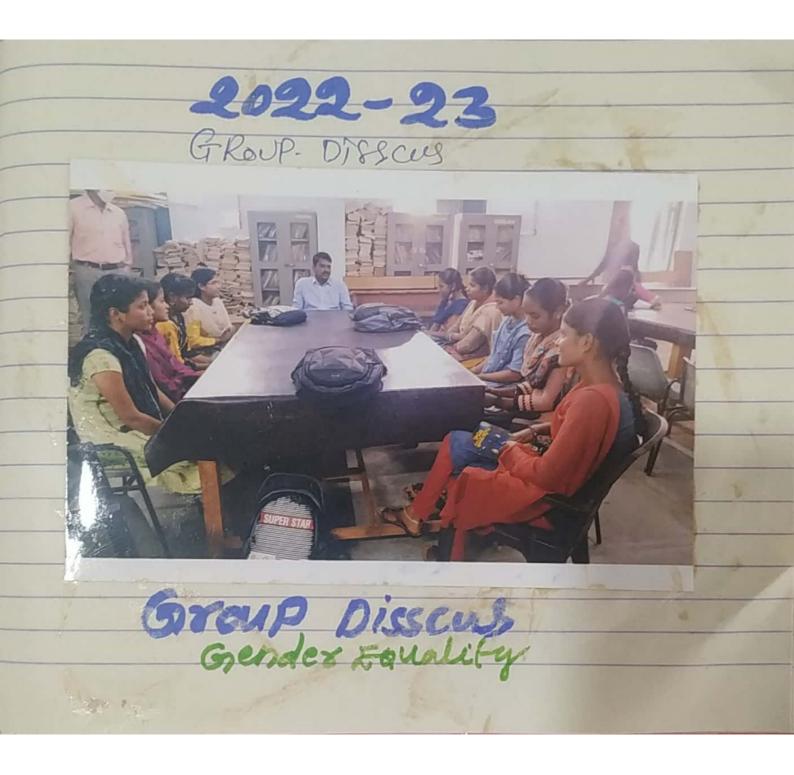

| B.COM[CA] III year<br>B.COM[CA] III year<br>B.COM[CA] III year<br>B.COM[CA] III year                                             | Hanasg<br>Venng<br>(P<br>W<br>Liketla |









Scanned by CamScanner

12-2-2023 18 Group discussion Tople :- pollution prevention 論目示目着と FR 11- 21 Name of the activity: Group Discussion conducted by Dept of Botany Topic Pollietics Prevention Date 12-12 Date Number of students participated · 20 Number of gaculty: 04 . 2/2/2/2022

Scanned with CamScanner

19 Rolony. The Eldest Daughter of Medicine. 1.3 • -PRINCIPAL 4

Scanned with CamScanner

20 A Group that laket interest 1 Same Resam 2 2 I Crawfile 3 Queliyah Pours 4 Nuzhath Forma 816 (8,22) = (M. 300-3030-157) - 5 P.2: ( 222 ) E (M. J0025250-4-10) - 50 85: B2021 1:5 10 B 8 x (8 x ) 4 1 20033 13 CULT 14 Pathlavoth Swathi 8.5c (Bac) Ele . 200530304-45145 2 P. Swetha 3 p. pallavi BSC (1826) AM. 200330304 5146 RIV (RTC) CIVIL 2003303045 SILLI P. Chreelin 4 6 Saba Begun Saba Sultang Sain