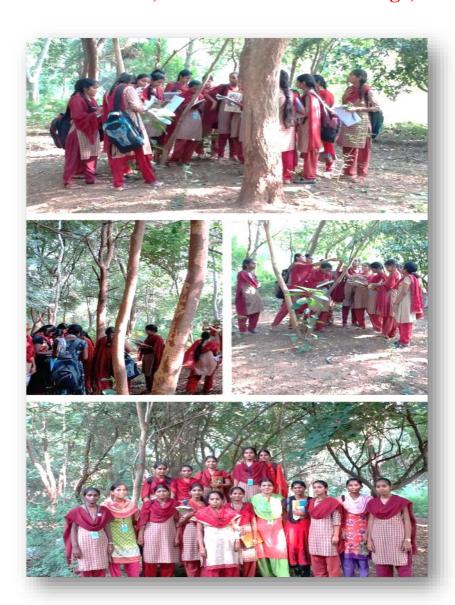

### Field Trip to the Pond near Buddha Stupa, Nelakondapally

This is to submit that as part of BSc. I semester Botany curriculum, we intended to organize a field study at Pond near Buddha Stupa, Nelakondapally, so that our students get acquainted with POND ECOSYSTEM.

# On Field

**Student Outcomes:** Students observed primary producers: grass & hydrophytes, primary consumers: tadpole larvae, small fish & other aquatic insects, secondary consumers frogs & crabs. Students learn that a pond is a fresh water ecosystem and it's a smallest structural and functional unit of nature or environment.