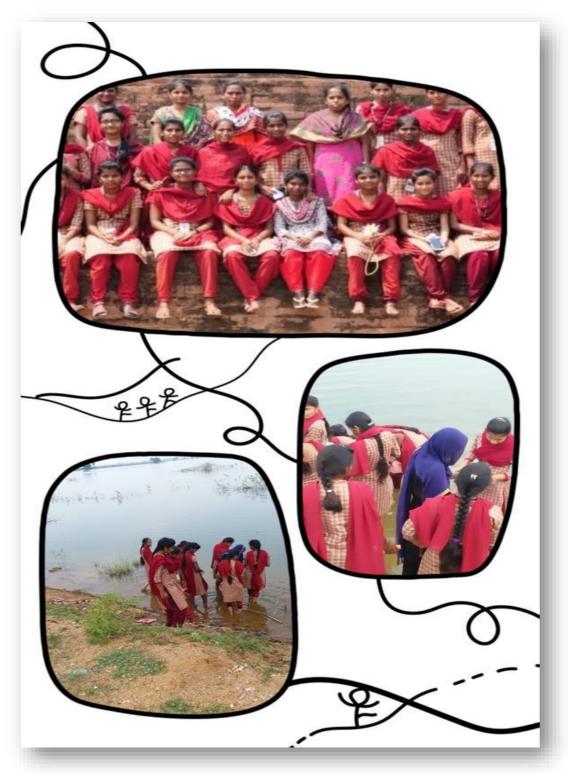

### Field Trip to the Pond near Buddha Stupa, Nelakondapally

# On Field

**Student Outcomes:** Students observed primary producers: grass & hydrophytes, primary consumers: tadpole larvae, small fish & other aquatic insects, secondary consumers frogs & crabs. Students learn that a pond is a fresh water ecosystem and it's a smallest structural and functional unit of nature or environment.

We have stasted in early morning, and to encount age use collector six also formed: by to minutes, we have meached to the budha stupa located in Nelakondapally,

These we have collected Algal minture , the process of collecting is so funny a informative negation knowledge about ecosystems dunamics.