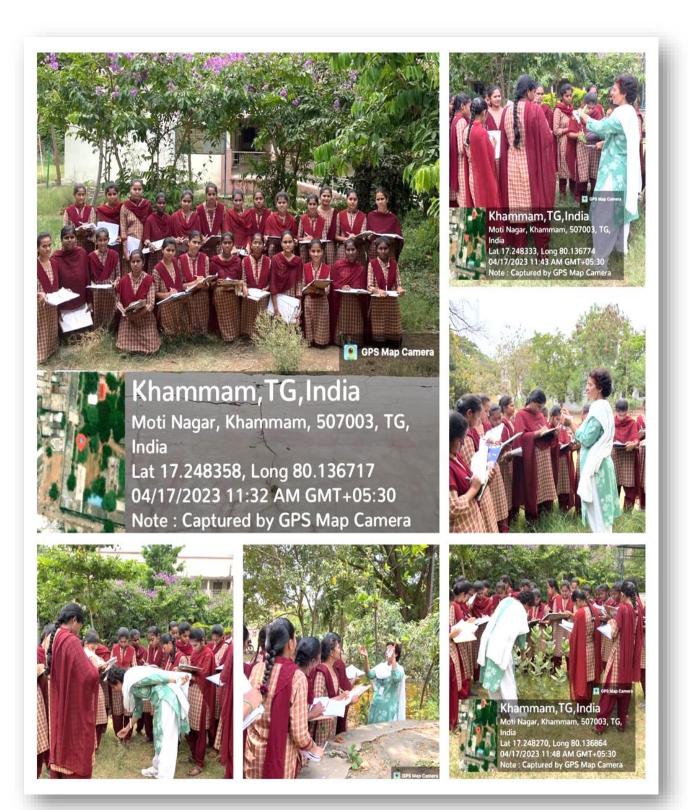

n bhagistatha. Through our lectures we know some information about sellacherwa water plant. After we visited it, we leant more information about sellachenuru water plant. Mission bhoginatha is a great innovation from Telangena by oux chief ministers KCR gaage. The worker over their helped us to know more about the project and how it play a key sole in human life. Through this field trip, we are not only aways of the mission bhaginatha, we also leasent how to be innovative. Some how it inspire us to think widely. For me it was reall a great opportunity. I can use this experience in my exam (Water recourse and Management). Apost from: t, it also useful to improve my knowledge. I vijaya Laxmi.

Morla Amulya, V semester BZCS



## 17.04.2023

# **Study of Angiosperm families at GDCW campus**



# 05.06.2023

# Velugumatla Urban Forest Park on

# World Environment Day



### STUDENTS' ATTENDANCE

| 14 4 32 | Field To              | np to Velugue | matla 2         |
|---------|-----------------------|---------------|-----------------|
| SNID.   | Name of the Student . | UZD .         | Sign.           |
| -51     | V. Rajitha            | 02821-3001    | V.Rajitha       |
| 2       | A. Mounika            | 02821-3103    | K. Mounika      |
| 3       | B. Dirya              | 02321-3104    | B. Divya        |
| Ч       | B. Sis: Chandana      | 02821-3105    | B.Storchandena  |
| 5       | B. Navitha            | 02821- 3106   | B Novitha       |
| 6       | Ch. Ssavani           | 02821 - 3108  | ch. svavani     |
| 7       | Ch. Ksufor Jyottis    | 02821-3109    | ch. Kaiza zya