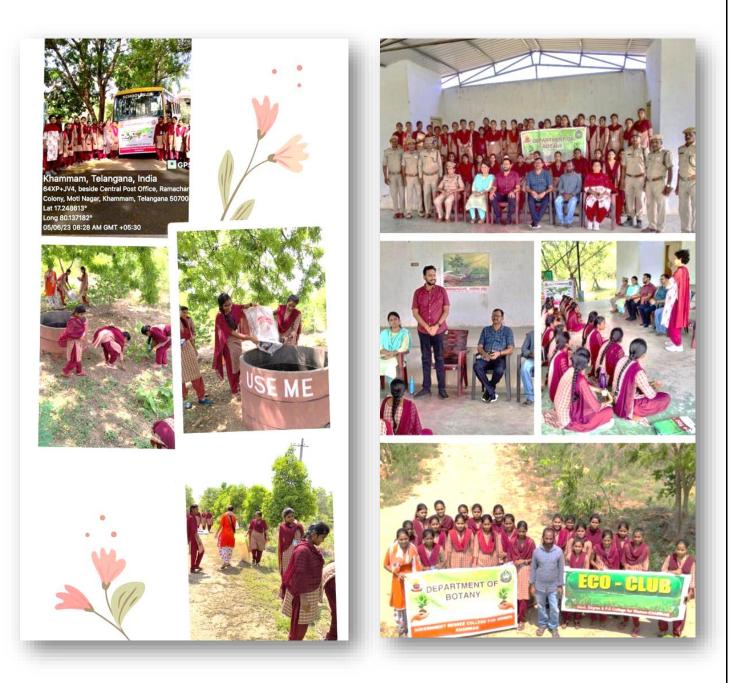

a water plant. After we visited it, we leant more information about sellachenuru water plant. Mission bhoginatha is a great innovation from Telangena by oux chief ministers KCR gaage. The worker over their helped us to know more about the project and how it play a key sole in human life. Through this field trip, we are not only aways of the mission bhaginatha, we also leasent how to be innovative. Some how it inspire us to think widely. For me it was reall a great opportunity. I can use this experience in my exam (Water recourse and Management). Apost from: t, it also useful to improve my knowledge. I vijaya Laxmi.

Morla Amulya, V semester BZCS



## 17.04.2023

# **Study of Angiosperm families at GDCW campus**



# 05.06.2023

# Velugumatla Urban Forest Park on

# World Environment Day



### STUDENTS' ATTENDANCE

| 14 4 32 | Field To              | np to Velugue | matla 2         |
|---------|-----------------------|---------------|-----------------|
| SNID.   | Name of the Student . | UZD .         | Sign.           |
| -51     | V. Rajitha            | 02821-3001    | V.Rajitha       |
| 2       | A. Mounika            | 02821-3103    | K. Mounika      |
| 3       | B. Dirya              | 02321-3104    | B. Divya        |
| Ч       | B. Sis: Chandana      | 02821-3105    | B.Storchandena  |
| 5       | B. Navitha            | 02821- 3106   | B Novitha       |
| 6       | Ch. Ssavani           | 02821 - 3108  | ch. svavani     |
| 7       | Ch. Ksufor Jyottis    | 02821-3109    | ch. Kaiza zyahi |
| 8       | G. Seidivya           | 02821-3110    | Gr. Sxidivya    |
|