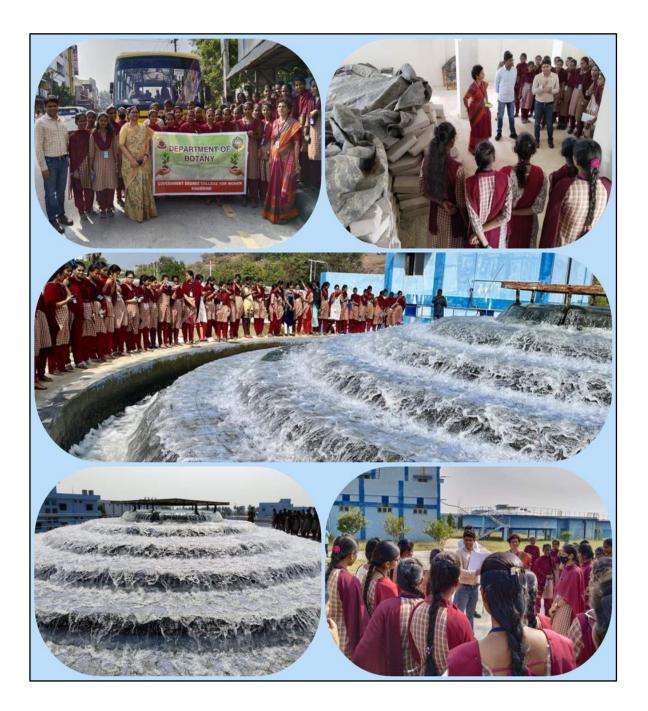

#### K. Laxmi Sirisha, V semester MPC

Iam k. Lakshmi Shisisha, It is the Feedback on the fleld trip to Jeelacherusu water plant.

Jellachenur under plant is such a preaceful place, Through this trip use conget an complete idea how the under is getting punited, Jellachenuru underplant is also called mission bhageeratha, the person who is supervising that plant supplains each and Exercy step of purification, not only him but de also our chemistry sir, Ratiesh sir and Krishnaveni madam, septained the chemical process involved in thes purification process

My opinion is regit an complete knowledge about pradicition process of water, without reading any theoretical per part of this purification we can attempt this guistion in Exam, not only in Examination purpose but also we anget knowledge that what type of water is we are drinking in our day to day life. Thank you madam for making us to an nice Experience and took us to an productive and informative type.

#### T. Vijaya Laxmi, III BSC BZC

I am Tivijaya Laxmi from BZC, it is the feed back on the field thip to Jeellachenuvu water plant. knishna veni madam and Rakesh sin assuringed this field thip. It was a privat expensionce. We went their thorough bus by 10 o' clock. And started own journey in learning about mission bhagistatha. Through our lectures we know some information about sellacherwa water plant. After we visited it, we leant more information about sellachenuru water plant. Mission bhoginatha is a great innovation from Telangena by oux chief ministers KCR gaage. The worker over their helped us to know more about the project and how it play a key sole in human life. Through this field trip, we are not only aways of the mission bhaginatha, we also leasent how to be innovative. Some how it inspire us to think widely. For me it was reall a great opportunity. I can use this experience in my exam (Water recourse and Management). Apost from: t, it also useful to improve my knowledge. I vijaya Laxmi.