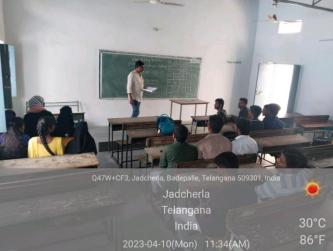

## **DEPT. OF COMPUTER SCIENCE& APPLICATIONS**

**STUDENS QUIZ COMPETITION 2022-23** 

Department of Computer Science & Applications has conducted a **Quiz Competition** on 04-10-2023 to encourage the student's participation in Quizzes.

This Quiz is conducted for the students of MPC and MPCS students; among these we have divided the students in three different groups as Group-A, Group-B and Group-C.

Quiz Questioner has two rounds subject oriented and general knowledge oriented questions and we assign one (1) mark for correct answered question. After completion of Quiz winners are declared based on high score.