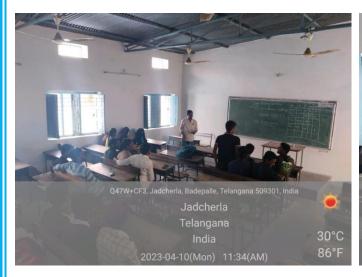

## **DEPT. OF COMPUTER SCIENCE& APPLICATIONS**

**STUDENS QUIZ COMPETITION 2022-23** 

Department of Computer Science & Applications has conducted a **Quiz Competition** on 04-10-2023 to encourage the student's participation in Quizzes.

This Quiz is conducted for the students of MPC and MPCS students; among these we have divided the students in three different groups as Group-A, Group-B and Group-C.

Quiz Questioner has two rounds subject oriented and general knowledge oriented questions and we assign one (1) mark for correct answered question. After completion of Quiz winners are declared based on high score.