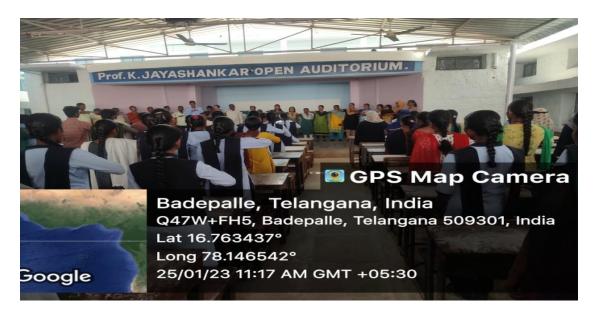

#### **Orientation program for BA students**

Date:-17-11-2022

An orientation program for new students is a series of events and activities designed to help new students transition to college life. It typically covers topics such as: