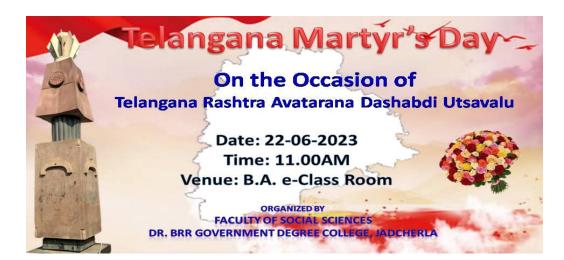

## Telangana Martyrs Day Date:-22-06-2023

Telangana Martyrs Day is observed on 2 June every year to commemorate the sacrifices of the people who fought for the creation of the state of Telangana. The day is a public holiday in Telangana.