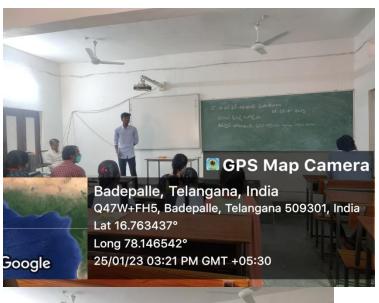

Date:-25-1-2022

#### Voter's day 2023

National Voters' Day is celebrated in India on January 25 every year to mark the foundation day of the Election Commission of India (ECI). The day is celebrated to encourage more and more people to register as voters and to participate in the electoral process.