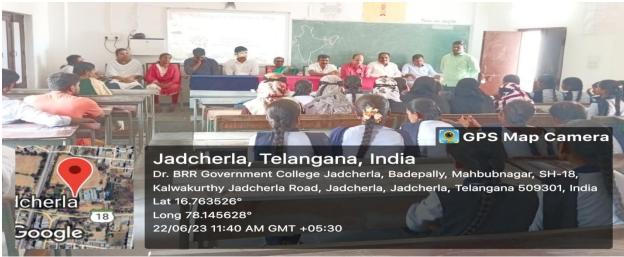

## Telangana Martyrs Day Date:-22-06-2023

Telangana Martyrs Day is observed on 2 June every year to commemorate the sacrifices of the people who fought for the creation of the state of Telangana. The day is a public holiday in Telangana.

The Telangana movement was a long and bloody one, and many people lost their lives in the struggle. The first major protest was held on 17 May 1969, and it is now known as Telangana Martyrs Day. Over 2,000 people were killed in the protests that followed.

The Telangana movement finally succeeded in 2014, when the state of Telangana was created. The first Chief Minister of Telangana, K. Chandrashekar Rao, decided to observe Telangana Martyrs Day on 2 June every year in all the districts of Telangana State.