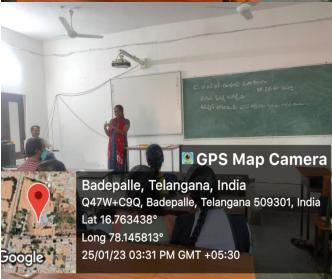

Date:-25-1-2022

#### Voter's day 2023

National Voters' Day is celebrated in India on January 25 every year to mark the foundation day of the Election Commission of India (ECI). The day is celebrated to encourage more and more people to register as voters and to participate in the electoral process.