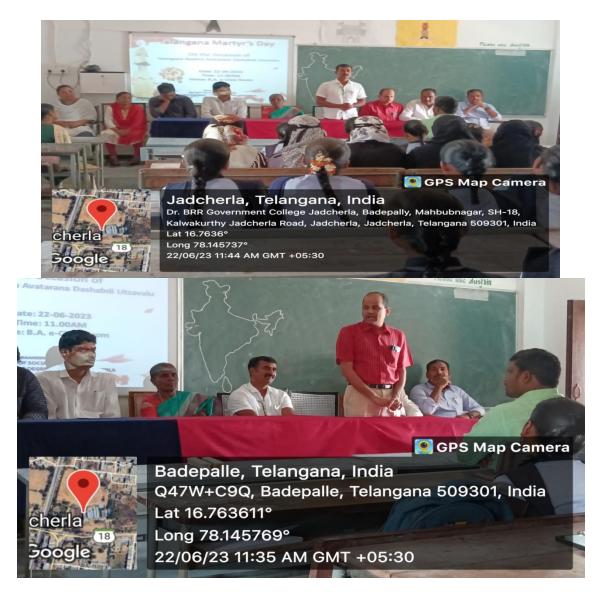

## Telangana Martyrs Day Date:-22-06-2023

Telangana Martyrs Day is observed on 2 June every year to commemorate the sacrifices of the people who fought for the creation of the state of Telangana. The day is a public holiday in Telangana.

The Telangana movement was a long and bloody one, and many people lost their lives in the struggle. The first major protest was held on 17 May 1969, and it is now known as Telangana Martyrs Day. Over 2,000 people were killed in the protests that followed.

The Telangana movement finally succeeded in 2014, when the state of Telangana was created. The first Chief Minister of Telangana, K. Chandrashekar Rao, decided to observe Telangana Martyrs Day on 2 June every year in all the districts of Telangana State.

On this day, there will be an official programme in every district headquarters which include paying floral tributes at the designated sites of Martyrs Memorials besides other programmes in a befitting manner.

The Telangana Martyrs Day is a day to remember the sacrifices of the people who fought for the creation of the state of Telangana. It is also a day to reaffirm our commitment to the values of peace, unity, and progress.