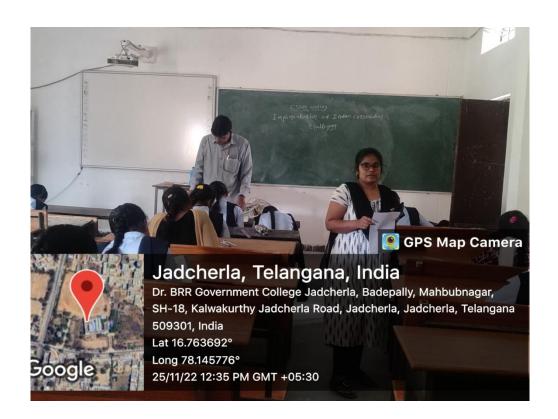

#### **History extension lecture**

Date:-20-05-2023

Department of history conducted an extension lecture by G. Chandrashekhar Assistant Professor of History Government Degree College, Kalwakurthy

A history extension lecture is a type of lecture that is offered to students outside of the regular course curriculum on a specific topic in history. It can be on a variety of topics, such as the history of a particular country or region, a specific event or period in history, or a particular historical figure. Extension lectures are often offered by colleges and universities, but they can also be offered by other organizations, such as museums, libraries, and community centers.