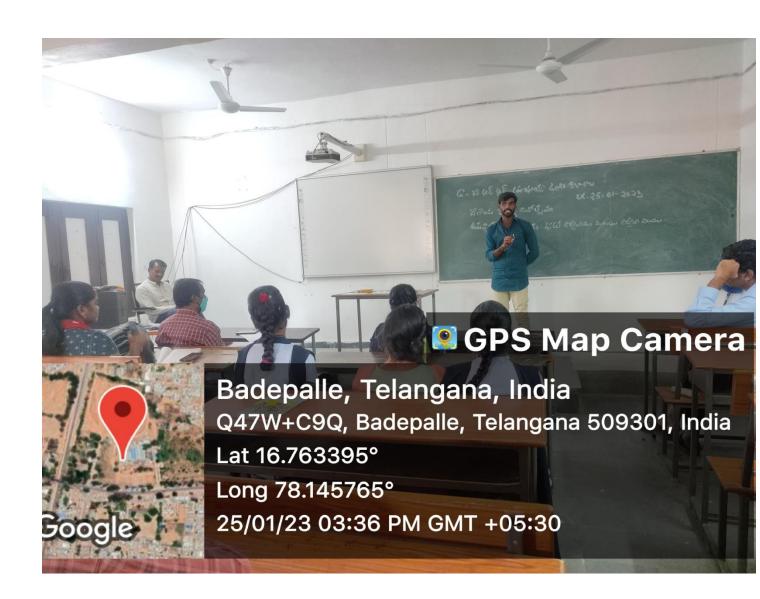

Date:-25-1-2022

#### Voter's day 2023

National Voters' Day is celebrated in India on January 25 every year to mark the foundation day of the Election Commission of India (ECI). The day is celebrated to encourage more and more people to register as voters and to participate in the electoral process.