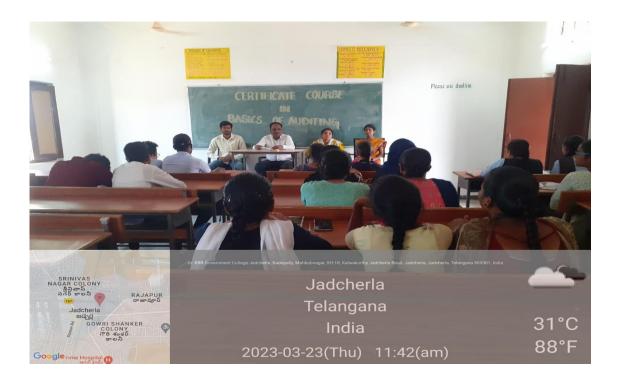

# Dr .BRR GOVT. DEGREE COLLEGE, JADCHERLA DEPARTMENT OF COMMERCE CERTIFICATE COURSE IN BASICS OF AUDITING

DATE: - 21-03-2023

Department of Commerce started Certificate Course in Basics of Auditing. This Course enhances the independent verification that the financial statements are a true and fair representation of the entity's current situation.

# Dr.BRR GOVERNMENT DEGREE COLLEGE, JADCHERLA DEPARTMENT OF COMMERCE Certificate Course in BASICS OF AUDITING