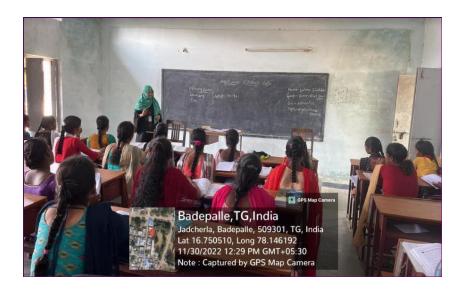

Name of the student: Salma Fathima

Roll No: 20033006405056

Group: B.Com(CA) III year E/M

Subject: Economics

Topic : Agricultural Sector

Salma Fathima took seminar to the students of C.E.C IIyear in the subject of Economics on Agricultural Sector.