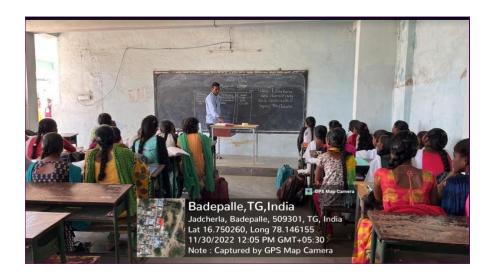

Name of the student :B.Shiva Kumar

Roll No: 20033006405007

Group: B.Com(CA) III year E/M

Subject: Commerce

Topic: Trail Balance

B.Shiva Kumar took seminar to the students of C.E.C I year in the subject of Commerce on Trial Balance.

Name of the student : K.Raghavender

Roll No: 20033006405027

Group: B.Com(CA) III year E/M

Subject: Commerce

Topic : Consignment Account

K.Raghavender took seminar to the students of C.E.C Ilyear in the subject of Commerce on Consignment.