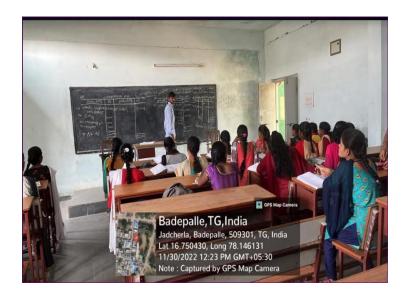

Name of the student : K.Raghavender

Roll No: 20033006405027

Group: B.Com(CA) III year E/M

Subject: Commerce

Topic : Consignment Account

K.Raghavender took seminar to the students of C.E.C Ilyear in the subject of Commerce on Consignment.