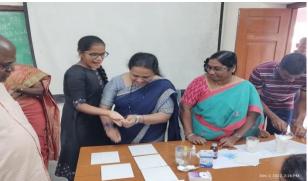

### GOVERNMENT DEGREE COLLEGE KHAIRATABAD DEPARTMENT OF ZOOLOGY Activities 2022-23

| S.No. | Month & Date | Activity            | Brief Report on the Activity                                                                                                                                                                                                                                                                                                                                                                                                                |
|-------|--------------|---------------------|---------------------------------------------------------------------------------------------------------------------------------------------------------------------------------------------------------------------------------------------------------------------------------------------------------------------------------------------------------------------------------------------------------------------------------------------|
| 1     | 15-09-2022   | Student Seminar     | Ayesha Siddiqa of III MBZAN gave seminar on topic MHC class I & II.                                                                                                                                                                                                                                                                                                                                                                         |
| 2     | 16-09-2022   | Student Seminar     | Arsheya Kausar of II MZCS and A Pavani of II ANMZ gave seminar on Physiology of Digestion.                                                                                                                                                                                                                                                                                                                                                  |
| 3     | 19-09-2022   | Student Seminar     | N Mayur of III ANBZ gave seminar on Immunoglobulin structure.                                                                                                                                                                                                                                                                                                                                                                               |
| 4.    | 10-10-2022   | Orientation Program | Department of life sciences conducted orientation program for first year students of 2022-23 batch.                                                                                                                                                                                                                                                                                                                                         |
| 5     | 19-10-2022   | Group discussion    | Group discussion on" Immunology-MHC & Lines of defences" is conducted and 20 students of III year combinations Participated in the discussion.                                                                                                                                                                                                                                                                                              |
| 6.    | 20-10-2022   | Student Seminar     | S Sravani of III BZC gave seminar on topic Lines of Defences in Immunology.                                                                                                                                                                                                                                                                                                                                                                 |
| 7.    | 22-10-2022   | Quiz Competition    | Department of zoology conducted quiz competition for Final year students on Topic "Basics of Immunology". 20 students participated in quiz.                                                                                                                                                                                                                                                                                                 |
| 8.    | 4-11-2022    | Extension activity  | Department of Zoology in Association with Rotaract Club-GDC Khairatabad has organized "Know Your Blood Group" program on 4th November 2022. This program is sponsored by "Rotaract Club of Youth United". Mr. Santhosh (from Community service Rotaract Club) and Ms Rajwanthi (President, Rotaract Club of Youth United) participated in the program on behalf of Rotaract Club of Hyderabad. 150 students participated in blood grouping. |
| 9.    | 10-11-2022   | Student Seminar     | Dheeraj kumar Goswami of III BTZC gave seminar on topic Monoclonal antibodies.                                                                                                                                                                                                                                                                                                                                                              |
| 10.   | 12-11-2022   | Student Seminar     | Tanveer sultana of II BTMBZ gave seminar on topic Structure of Nephron & Urine Formation.                                                                                                                                                                                                                                                                                                                                                   |
| 11    | 19-11-2022   | Field trip          | Department of Zoology organised field trip to<br>Sericulture unit of Shadnagar, Hyderabad for<br>second year zoology students.<br>Number of students visited: 60,<br>Staff involved are Ms Suprabha Panda, Dr P<br>Anuradha and Dr Vijayaprasad Rao.                                                                                                                                                                                        |