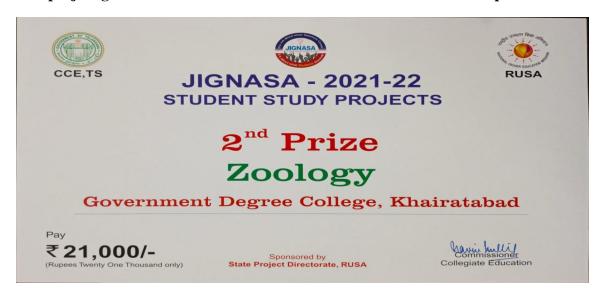

---------------|
|       |                     |                            |
| 1     | G. Soumya           | (114019464007) ( III AnZC) |
| 2     | J. Manish           | (114019340013) ( III AnBZ) |
|       |                     |                            |
| 3     | Nikhath Tasleem     | (114019464012) ( III AnZC) |
| 4     | S. Jhansi Priya     | (114019464016) ( III AnZC) |
|       |                     |                            |
| 5     | V. Sri Alaya        | (114020445108) ( II BZC)   |
| 6     | M. Mahesh Kumar     | (TI1861220841) (IBZC)      |

Supervisor: Dr. K. VIJAYA PRASADA RAO





### Presentation of Project by students at state level



Receiving participation certificate by the Judges.



Our project got selected for state level and were awarded with second prize.





### 12. Student seminar by V Tejasri of I yr MZPsy

The seminar is given by the student V Tejasri of Iyr MZPsy gave seminar on topic Digestive system of Pila on 18-02-2022.





#### 13. Group discussion on Climate change

Department of zoology conducted group discussion on "Climate change" on 26-04-2022. The students of 2<sup>nd</sup> year BZC participated in the discussion. They discussed about the factors for climate change and how to reduce global warming.

Number of students participated are: 10





#### 14. Field Trip to Nehru Zoological Park

Department of Zoology has organized a field trip to Nehru Zoological Park, Hyderabad as part of curriculum for the final year BZC, ANBZ, BTBZ, MBZ, ANZC students on 14-05-2022. Students observed various species of animals and assistant cur