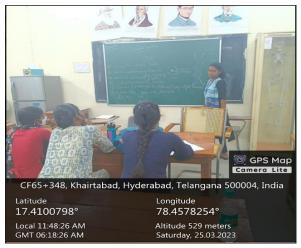

| 12  | 24-11-2022 | Extension Lecture  | Department of zoology in association with SwapnikaReha foundation has organised an awareness program on "Various Cancers and their Preventive Measures". Resource person Dr. Prathibhs Lakshmi, Asst. Prof. of General medicine, Osmania medical college.  83 students participated in the program. |
|-----|------------|--------------------|-----------------------------------------------------------------------------------------------------------------------------------------------------------------------------------------------------------------------------------------------------------------------------------------------------|
| 13  | 02-12-2022 | Extension activity | Blood grouping to all the first year NCC                                                                                                                                                                                                                                                            |
|     | &3-12-2022 |                    | students.                                                                                                                                                                                                                                                                                           |
| 14. | 16-12-2022 | Student Seminar    | M Sai Priyanka of I BZC gave seminar on topic<br>Classification of Phylum Annelida                                                                                                                                                                                                                  |
| 15. | 27.01.2023 | Student Seminar    | D.VenkatRamulu of I BZC gave Seminar on topic Insect Metamorphosis and N.Sravanthi of I BZC gave Seminar on topic Pearl Formation In Mollusca                                                                                                                                                       |
| 16. | 20.03.2023 | Student Seminar    | G.Vamshi Krishna of III BZC gave seminar on topic Water Pollution                                                                                                                                                                                                                                   |
| 17  | 21.03.2023 | Student Seminar    | Tanveer Sultana of II BTMZ gave seminar on topic Structure of DNA                                                                                                                                                                                                                                   |
| 18  | 25.03.2023 | Student Seminar    | K.Vyshnavi of II BtMZ gave seminar on topic DNA Replication and G.Navaneetha of II BZC gave seminar on topic Structure of DNA.                                                                                                                                                                      |
| 19  | 28-3-2023  | Field trip         | Department of Zoology organised field trip to<br>Nehru Zoological park, Hyderabad for the<br>students of Final year on 28-03-2023. Number<br>of students visited: 28, staff involved are Ms<br>Suprabha Panda, Dr P Anuradha and Dr<br>Vijayaprasad Rao.                                            |
| 20  | 04.04.2023 | Student Seminar    | M.Rohit of III BZC gave seminar on topic Air<br>Pollution                                                                                                                                                                                                                                           |
| 21  | 19.04.2023 | Student Seminar    | G.Paramjyothi of II BZC gave seminar on topic Genetic Code.                                                                                                                                                                                                                                         |
| 22  | 25-04-2023 | Field trip         | Department of Zoology organized field trip to Department of Zoology, Osmania University on occasion of <b>Osmania Taksh 2023</b> on 25-04-2023. No. of students visited: 20 Staff involved: Suprabha Panda, Dr. K Vijaya Prasad Rao                                                                 |