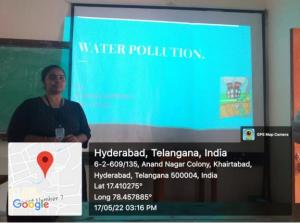

| 12  | 24-11-2022 | Extension Lecture  | Department of zoology in association with SwapnikaReha foundation has organised an awareness program on "Various Cancers and their Preventive Measures". Resource person Dr. Prathibhs Lakshmi, Asst. Prof. of General medicine, Osmania medical college.  83 students participated in the program. |
|-----|------------|--------------------|-----------------------------------------------------------------------------------------------------------------------------------------------------------------------------------------------------------------------------------------------------------------------------------------------------|
| 13  | 02-12-2022 | Extension activity | Blood grouping to all the first year NCC                                                                                                                                                                                                                                                            |
|     | &3-12-2022 |                    | students.                                                                                                                                                                                                                                                                                           |
| 14. | 16-12-2022 | Student Seminar    | M Sai Priyanka of I BZC gave seminar on topic<br>Classification of Phylum Annelida                                                                                                                                                                                                                  |
| 15. | 27.01.2023 | Student Seminar    | D.VenkatRamulu of I BZC gave Seminar on topic Insect Metamorphosis and N.Sravanthi of I BZC gave Seminar on topic Pearl Formation In Mollusca                                                                                                                                                       |
| 16. | 20.03.2023 | Student Seminar    | G.Vamshi Krishna of III BZC gave seminar on topic Water Pollution                                                                                                                                                                                                                                   |
| 17  | 21.03.2023 | Student Seminar    | Tanveer Sultana of II BTMZ gave seminar on topic Structure of DNA                                                                                                                                                                                                                                   |
| 18  | 25.03.2023 | Student Seminar    | K.Vyshnavi of II BtMZ gave seminar on topic DNA Replication and G.Navaneetha of II BZC gave seminar on topic Structure of DNA.                                                                                                                                                                      |
| 19  | 28-3-2023  | Field trip         | Department of Zoology organised field trip to<br>Nehru Zoological park, Hyderabad for the<br>students of Final year on 28-03-2023. Number<br>of students visited: 28, staff involved are Ms<br>Suprabha Panda, Dr P Anuradha and Dr<br>Vijayaprasad Rao.                                            |
| 20  | 04.04.2023 | Student Seminar    | M.Rohit of III BZC gave seminar on topic Air<br>Pollution                                                                                                                                                                                                                                           |
| 21  | 19.04.2023 | Student Seminar    | G.Paramjyothi of II BZC gave seminar on topic Genetic Code.                                                                                                                                                                                                                                         |
| 22  | 25-04-2023 | Field trip         | Department of Zoology organized field trip to Department of Zoology, Osmania University on occasion of <b>Osmania Taksh 2023</b> on 25-04-2023. No. of students visited: 20 Staff involved: Suprabha Panda, Dr. K Vijaya Prasad Rao                                                                 |