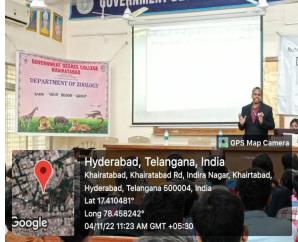

### GOVERNMENT DEGREE COLLEGE KHAIRATABAD DEPARTMENT OF ZOOLOGY Activities 2022-23

| S.No. | Month & Date | Activity            | Brief Report on the Activity                                                                                                                                                                                                                                                                                                                                                                                                                |
|-------|--------------|---------------------|---------------------------------------------------------------------------------------------------------------------------------------------------------------------------------------------------------------------------------------------------------------------------------------------------------------------------------------------------------------------------------------------------------------------------------------------|
| 1     | 15-09-2022   | Student Seminar     | Ayesha Siddiqa of III MBZAN gave seminar on topic MHC class I & II.                                                                                                                                                                                                                                                                                                                                                                         |
| 2     | 16-09-2022   | Student Seminar     | Arsheya Kausar of II MZCS and A Pavani of II ANMZ gave seminar on Physiology of Digestion.                                                                                                                                                                                                                                                                                                                                                  |
| 3     | 19-09-2022   | Student Seminar     | N Mayur of III ANBZ gave seminar on Immunoglobulin structure.                                                                                                                                                                                                                                                                                                                                                                               |
| 4.    | 10-10-2022   | Orientation Program | Department of life sciences conducted orientation program for first year students of 2022-23 batch.                                                                                                                                                                                                                                                                                                                                         |
| 5     | 19-10-2022   | Group discussion    | Group discussion on" Immunology-MHC & Lines of defences" is conducted and 20 students of III year combinations Participated in the discussion.                                                                                                                                                                                                                                                                                              |
| 6.    | 20-10-2022   | Student Seminar     | S Sravani of III BZC gave seminar on topic Lines of Defences in Immunology.                                                                                                                                                                                                                                                                                                                                                                 |
| 7.    | 22-10-2022   | Quiz Competition    | Department of zoology conducted quiz competition for Final year students on Topic "Basics of Immunology". 20 students participated in quiz.                                                                                                                                                                                                                                                                                                 |
| 8.    | 4-11-2022    | Extension activity  | Department of Zoology in Association with Rotaract Club-GDC Khairatabad has organized "Know Your Blood Group" program on 4th November 2022. This program is sponsored by "Rotaract Club of Youth United". Mr. Santhosh (from Community service Rotaract Club) and Ms Rajwanthi (President, Rotaract Club of Youth United) participated in the program on behalf of Rotaract Club of Hyderabad. 150 students participated in blood grouping. |
| 9.    | 10-11-2022   | Student Seminar     | Dheeraj kumar Goswami of III BTZC gave seminar on topic Monoclonal antibodies.                                                                                                                                                                                                                                                                                                                                                              |
| 10.   | 12-11-2022   | Student Seminar     | Tanveer sultana of II BTMBZ gave seminar on topic Structure of Nephron & Urine Formation.                                                                                                                                                                                                                                                                                                                                                   |
| 11    | 19-11-2022   | Field trip          | Department of Zoology organised field trip to<br>Sericulture unit of Shadnagar, Hyderabad for<br>second year zoology students.<br>Number of students visited: 60,<br>Staff involved are Ms Suprabha Panda, Dr P<br>Anuradha and Dr Vijayaprasad Rao.                                                                                                                                                                                        |