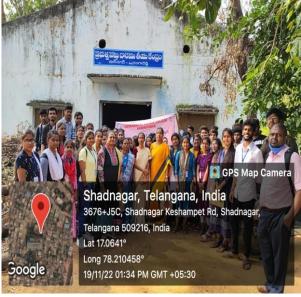

### GOVERNMENT DEGREE COLLEGE KHAIRATABAD DEPARTMENT OF ZOOLOGY Activities 2022-23

| S.No. | Month & Date | Activity            | Brief Report on the Activity                                                                                                                                                                                                                                                                                                                                                                                                                |
|-------|--------------|---------------------|---------------------------------------------------------------------------------------------------------------------------------------------------------------------------------------------------------------------------------------------------------------------------------------------------------------------------------------------------------------------------------------------------------------------------------------------|
| 1     | 15-09-2022   | Student Seminar     | Ayesha Siddiqa of III MBZAN gave seminar on topic MHC class I & II.                                                                                                                                                                                                                                                                                                                                                                         |
| 2     | 16-09-2022   | Student Seminar     | Arsheya Kausar of II MZCS and A Pavani of II ANMZ gave seminar on Physiology of Digestion.                                                                                                                                                                                                                                                                                                                                                  |
| 3     | 19-09-2022   | Student Seminar     | N Mayur of III ANBZ gave seminar on Immunoglobulin structure.                                                                                                                                                                                                                                                                                                                                                                               |
| 4.    | 10-10-2022   | Orientation Program | Department of life sciences conducted orientation program for first year students of 2022-23 batch.                                                                                                                                                                                                                                                                                                                                         |
| 5     | 19-10-2022   | Group discussion    | Group discussion on" Immunology-MHC & Lines of defences" is conducted and 20 students of III year combinations Participated in the discussion.                                                                                                                                                                                                                                                                                              |
| 6.    | 20-10-2022   | Student Seminar     | S Sravani of III BZC gave seminar on topic Lines of Defences in Immunology.                                                                                                                                                                                                                                                                                                                                                                 |
| 7.    | 22-10-2022   | Quiz Competition    | Department of zoology conducted quiz competition for Final year students on Topic "Basics of Immunology". 20 students participated in quiz.                                                                                                                                                                                                                                                                                                 |
| 8.    | 4-11-2022    | Extension activity  | Department of Zoology in Association with Rotaract Club-GDC Khairatabad has organized "Know Your Blood Group" program on 4th November 2022. This program is sponsored by "Rotaract Club of Youth United". Mr. Santhosh (from Community service Rotaract Club) and Ms Rajwanthi (President, Rotaract Club of Youth United) participated in the program on behalf of Rotaract Club of Hyderabad. 150 students participated in blood grouping. |
| 9.    | 10-11-2022   | Student Seminar     | Dheeraj kumar Goswami of III BTZC gave seminar on topic Monoclonal antibodies.                                                                                                                                                                                                                                                                                                                                                              |
| 10.   | 12-11-2022   | Student Seminar     | Tanveer sultana of II BTMBZ gave seminar on topic Structure of Nephron & Urine Formation.                                                                                                                                                                                                                                                                                                                                                   |
| 11    | 19-11-2022   | Field trip          | Department of Zoology organised field trip to<br>Sericulture unit of Shadnagar, Hyderabad for<br>second year zoology students.<br>Number of students visited: 60,<br>Staff involved are Ms Suprabha Panda, Dr P<br>Anuradha and Dr Vijayaprasad Rao.                                                                                                                                                                                        |