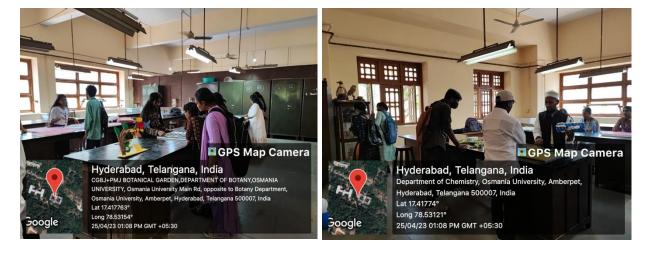

| 12  | 24-11-2022 | Extension Lecture  | Department of zoology in association with SwapnikaReha foundation has organised an awareness program on "Various Cancers and their Preventive Measures". Resource person Dr. Prathibhs Lakshmi, Asst. Prof. of General medicine, Osmania medical college.  83 students participated in the program. |
|-----|------------|--------------------|-----------------------------------------------------------------------------------------------------------------------------------------------------------------------------------------------------------------------------------------------------------------------------------------------------|
| 13  | 02-12-2022 | Extension activity | Blood grouping to all the first year NCC                                                                                                                                                                                                                                                            |
|     | &3-12-2022 |                    | students.                                                                                                                                                                                                                                                                                           |
| 14. | 16-12-2022 | Student Seminar    | M Sai Priyanka of I BZC gave seminar on topic<br>Classification of Phylum Annelida                                                                                                                                                                                                                  |
| 15. | 27.01.2023 | Student Seminar    | D.VenkatRamulu of I BZC gave Seminar on topic Insect Metamorphosis and N.Sravanthi of I BZC gave Seminar on topic Pearl Formation In Mollusca                                                                                                                                                       |
| 16. | 20.03.2023 | Student Seminar    | G.Vamshi Krishna of III BZC gave seminar on topic Water Pollution                                                                                                                                                                                                                                   |
| 17  | 21.03.2023 | Student Seminar    | Tanveer Sultana of II BTMZ gave seminar on topic Structure of DNA                                                                                                                                                                                                                                   |
| 18  | 25.03.2023 | Student Seminar    | K.Vyshnavi of II BtMZ gave seminar on topic DNA Replication and G.Navaneetha of II BZC gave seminar on topic Structure of DNA.                                                                                                                                                                      |
| 19  | 28-3-2023  | Field trip         | Department of Zoology organised field trip to<br>Nehru Zoological park, Hyderabad for the<br>students of Final year on 28-03-2023. Number<br>of students visited: 28, staff involved are Ms<br>Suprabha Panda, Dr P Anuradha and Dr<br>Vijayaprasad Rao.                                            |
| 20  | 04.04.2023 | Student Seminar    | M.Rohit of III BZC gave seminar on topic Air<br>Pollution                                                                                                                                                                                                                                           |
| 21  | 19.04.2023 | Student Seminar    | G.Paramjyothi of II BZC gave seminar on topic Genetic Code.                                                                                                                                                                                                                                         |
| 22  | 25-04-2023 | Field trip         | Department of Zoology organized field trip to Department of Zoology, Osmania University on occasion of <b>Osmania Taksh 2023</b> on 25-04-2023. No. of students visited: 20 Staff involved: Suprabha Panda, Dr. K Vijaya Prasad Rao                                                                 |