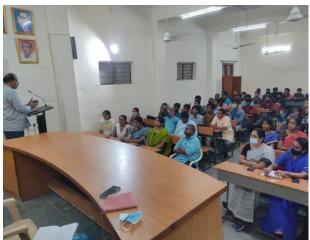

### GOVERNMENT DEGREE COLLEGE KHAIRATABAD DEPARTMENT OF ZOOLOGY Activities 2022-23

| S.No. | Month & Date | Activity            | Brief Report on the Activity                                                                                                                                                                                                                                                                                                                                                                                                                |
|-------|--------------|---------------------|---------------------------------------------------------------------------------------------------------------------------------------------------------------------------------------------------------------------------------------------------------------------------------------------------------------------------------------------------------------------------------------------------------------------------------------------|
| 1     | 15-09-2022   | Student Seminar     | Ayesha Siddiqa of III MBZAN gave seminar on topic MHC class I & II.                                                                                                                                                                                                                                                                                                                                                                         |
| 2     | 16-09-2022   | Student Seminar     | Arsheya Kausar of II MZCS and A Pavani of II ANMZ gave seminar on Physiology of Digestion.                                                                                                                                                                                                                                                                                                                                                  |
| 3     | 19-09-2022   | Student Seminar     | N Mayur of III ANBZ gave seminar on Immunoglobulin structure.                                                                                                                                                                                                                                                                                                                                                                               |
| 4.    | 10-10-2022   | Orientation Program | Department of life sciences conducted orientation program for first year students of 2022-23 batch.                                                                                                                                                                                                                                                                                                                                         |
| 5     | 19-10-2022   | Group discussion    | Group discussion on" Immunology-MHC & Lines of defences" is conducted and 20 students of III year combinations Participated in the discussion.                                                                                                                                                                                                                                                                                              |
| 6.    | 20-10-2022   | Student Seminar     | S Sravani of III BZC gave seminar on topic Lines of Defences in Immunology.                                                                                                                                                                                                                                                                                                                                                                 |
| 7.    | 22-10-2022   | Quiz Competition    | Department of zoology conducted quiz competition for Final year students on Topic "Basics of Immunology". 20 students participated in quiz.                                                                                                                                                                                                                                                                                                 |
| 8.    | 4-11-2022    | Extension activity  | Department of Zoology in Association with Rotaract Club-GDC Khairatabad has organized "Know Your Blood Group" program on 4th November 2022. This program is sponsored by "Rotaract Club of Youth United". Mr. Santhosh (from Community service Rotaract Club) and Ms Rajwanthi (President, Rotaract Club of Youth United) participated in the program on behalf of Rotaract Club of Hyderabad. 150 students participated in blood grouping. |
| 9.    | 10-11-2022   | Student Seminar     | Dheeraj kumar Goswami of III BTZC gave seminar on topic Monoclonal antibodies.                                                                                                                                                                                                                                                                                                                                                              |
| 10.   | 12-11-2022   | Student Seminar     | Tanveer sultana of II BTMBZ gave seminar on topic Structure of Nephron & Urine Formation.                                                                                                                                                                                                                                                                                                                                                   |
| 11    | 19-11-2022   | Field trip          | Department of Zoology organised field trip to<br>Sericulture unit of Shadnagar, Hyderabad for<br>second year zoology students.<br>Number of students visited: 60,<br>Staff involved are Ms Suprabha Panda, Dr P<br>Anuradha and Dr Vijayaprasad Rao.                                                                                                                                                                                        |