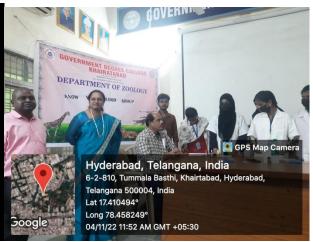

### GOVERNMENT DEGREE COLLEGE KHAIRATABAD DEPARTMENT OF ZOOLOGY Activities 2022-23

| S.No. | Month & Date | Activity            | Brief Report on the Activity                                                                                                                                                                                                                                                                                                                                                                                                                |
|-------|--------------|---------------------|---------------------------------------------------------------------------------------------------------------------------------------------------------------------------------------------------------------------------------------------------------------------------------------------------------------------------------------------------------------------------------------------------------------------------------------------|
| 1     | 15-09-2022   | Student Seminar     | Ayesha Siddiqa of III MBZAN gave seminar on topic MHC class I & II.                                                                                                                                                                                                                                                                                                                                                                         |
| 2     | 16-09-2022   | Student Seminar     | Arsheya Kausar of II MZCS and A Pavani of II ANMZ gave seminar on Physiology of Digestion.                                                                                                                                                                                                                                                                                                                                                  |
| 3     | 19-09-2022   | Student Seminar     | N Mayur of III ANBZ gave seminar on Immunoglobulin structure.                                                                                                                                                                                                                                                                                                                                                                               |
| 4.    | 10-10-2022   | Orientation Program | Department of life sciences conducted orientation program for first year students of 2022-23 batch.                                                                                                                                                                                                                                                                                                                                         |
| 5     | 19-10-2022   | Group discussion    | Group discussion on" Immunology-MHC & Lines of defences" is conducted and 20 students of III year combinations Participated in the discussion.                                                                                                                                                                                                                                                                                              |
| 6.    | 20-10-2022   | Student Seminar     | S Sravani of III BZC gave seminar on topic Lines of Defences in Immunology.                                                                                                                                                                                                                                                                                                                                                                 |
| 7.    | 22-10-2022   | Quiz Competition    | Department of zoology conducted quiz competition for Final year students on Topic "Basics of Immunology". 20 students participated in quiz.                                                                                                                                                                                                                                                                                                 |
| 8.    | 4-11-2022    | Extension activity  | Department of Zoology in Association with Rotaract Club-GDC Khairatabad has organized "Know Your Blood Group" program on 4th November 2022. This program is sponsored by "Rotaract Club of Youth United". Mr. Santhosh (from Community service Rotaract Club) and Ms Rajwanthi (President, Rotaract Club of Youth United) participated in the program on behalf of Rotaract Club of Hyderabad. 150 students participated in blood grouping. |
| 9.    | 10-11-2022   | Student Seminar     | Dheeraj kumar Goswami of III BTZC gave seminar on topic Monoclonal antibodies.                                                                                                                                                                                                                                                                                                                                                              |
| 10.   | 12-11-2022   | Student Seminar     | Tanveer sultana of II BTMBZ gave seminar on topic Structure of Nephron & Urine Formation.                                                                                                                                                                                                                                                                                                                                                   |
| 11    | 19-11-2022   | Field trip          | Department of Zoology organised field trip to<br>Sericulture unit of Shadnagar, Hyderabad for<br>second year zoology students.<br>Number of students visited: 60,<br>Staff involved are Ms Suprabha Panda, Dr P<br>Anuradha and Dr Vijayaprasad Rao.                                                                                                                                                                                        |