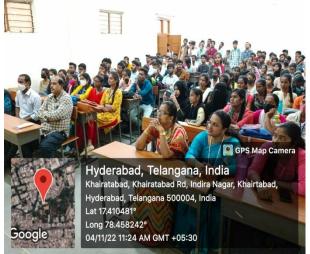

### GOVERNMENT DEGREE COLLEGE KHAIRATABAD DEPARTMENT OF ZOOLOGY Activities 2022-23

| S.No. | Month & Date | Activity            | Brief Report on the Activity                                                                                                                                                                                                                                                                                                                                                                                                                |
|-------|--------------|---------------------|---------------------------------------------------------------------------------------------------------------------------------------------------------------------------------------------------------------------------------------------------------------------------------------------------------------------------------------------------------------------------------------------------------------------------------------------|
| 1     | 15-09-2022   | Student Seminar     | Ayesha Siddiqa of III MBZAN gave seminar on topic MHC class I & II.                                                                                                                                                                                                                                                                                                                                                                         |
| 2     | 16-09-2022   | Student Seminar     | Arsheya Kausar of II MZCS and A Pavani of II ANMZ gave seminar on Physiology of Digestion.                                                                                                                                                                                                                                                                                                                                                  |
| 3     | 19-09-2022   | Student Seminar     | N Mayur of III ANBZ gave seminar on Immunoglobulin structure.                                                                                                                                                                                                                                                                                                                                                                               |
| 4.    | 10-10-2022   | Orientation Program | Department of life sciences conducted orientation program for first year students of 2022-23 batch.                                                                                                                                                                                                                                                                                                                                         |
| 5     | 19-10-2022   | Group discussion    | Group discussion on" Immunology-MHC & Lines of defences" is conducted and 20 students of III year combinations Participated in the discussion.                                                                                                                                                                                                                                                                                              |
| 6.    | 20-10-2022   | Student Seminar     | S Sravani of III BZC gave seminar on topic Lines of Defences in Immunology.                                                                                                                                                                                                                                                                                                                                                                 |
| 7.    | 22-10-2022   | Quiz Competition    | Department of zoology conducted quiz competition for Final year students on Topic "Basics of Immunology". 20 students participated in quiz.                                                                                                                                                                                                                                                                                                 |
| 8.    | 4-11-2022    | Extension activity  | Department of Zoology in Association with Rotaract Club-GDC Khairatabad has organized "Know Your Blood Group" program on 4th November 2022. This program is sponsored by "Rotaract Club of Youth United". Mr. Santhosh (from Community service Rotaract Club) and Ms Rajwanthi (President, Rotaract Club of Youth United) participated in the program on behalf of Rotaract Club of Hyderabad. 150 students participated in blood grouping. |
| 9.    | 10-11-2022   | Student Seminar     | Dheeraj kumar Goswami of III BTZC gave seminar on topic Monoclonal antibodies.                                                                                                                                                                                                                                                                                                                                                              |
| 10.   | 12-11-2022   | Student Seminar     | Tanveer sultana of II BTMBZ gave seminar on topic Structure of Nephron & Urine Formation.                                                                                                                                                                                                                                                                                                                                                   |
| 11    | 19-11-2022   | Field trip          | Department of Zoology organised field trip to<br>Sericulture unit of Shadnagar, Hyderabad for<br>second year zoology students.<br>Number of students visited: 60,<br>Staff involved are Ms Suprabha Panda, Dr P<br>Anuradha and Dr Vijayaprasad Rao.                                                                                                                                                                                        |