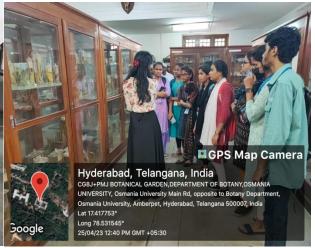

| 12  | 24-11-2022 | Extension Lecture  | Department of zoology in association with SwapnikaReha foundation has organised an awareness program on "Various Cancers and their Preventive Measures". Resource person Dr. Prathibhs Lakshmi, Asst. Prof. of General medicine, Osmania medical college.  83 students participated in the program. |
|-----|------------|--------------------|-----------------------------------------------------------------------------------------------------------------------------------------------------------------------------------------------------------------------------------------------------------------------------------------------------|
| 13  | 02-12-2022 | Extension activity | Blood grouping to all the first year NCC                                                                                                                                                                                                                                                            |
|     | &3-12-2022 |                    | students.                                                                                                                                                                                                                                                                                           |
| 14. | 16-12-2022 | Student Seminar    | M Sai Priyanka of I BZC gave seminar on topic<br>Classification of Phylum Annelida                                                                                                                                                                                                                  |
| 15. | 27.01.2023 | Student Seminar    | D.VenkatRamulu of I BZC gave Seminar on topic Insect Metamorphosis and N.Sravanthi of I BZC gave Seminar on topic Pearl Formation In Mollusca                                                                                                                                                       |
| 16. | 20.03.2023 | Student Seminar    | G.Vamshi Krishna of III BZC gave seminar on topic Water Pollution                                                                                                                                                                                                                                   |
| 17  | 21.03.2023 | Student Seminar    | Tanveer Sultana of II BTMZ gave seminar on topic Structure of DNA                                                                                                                                                                                                                                   |
| 18  | 25.03.2023 | Student Seminar    | K.Vyshnavi of II BtMZ gave seminar on topic DNA Replication and G.Navaneetha of II BZC gave seminar on topic Structure of DNA.                                                                                                                                                                      |
| 19  | 28-3-2023  | Field trip         | Department of Zoology organised field trip to<br>Nehru Zoological park, Hyderabad for the<br>students of Final year on 28-03-2023. Number<br>of students visited: 28, staff involved are Ms<br>Suprabha Panda, Dr P Anuradha and Dr<br>Vijayaprasad Rao.                                            |
| 20  | 04.04.2023 | Student Seminar    | M.Rohit of III BZC gave seminar on topic Air<br>Pollution                                                                                                                                                                                                                                           |
| 21  | 19.04.2023 | Student Seminar    | G.Paramjyothi of II BZC gave seminar on topic Genetic Code.                                                                                                                                                                                                                                         |
| 22  | 25-04-2023 | Field trip         | Department of Zoology organized field trip to Department of Zoology, Osmania University on occasion of <b>Osmania Taksh 2023</b> on 25-04-2023. No. of students visited: 20 Staff involved: Suprabha Panda, Dr. K Vijaya Prasad Rao                                                                 |