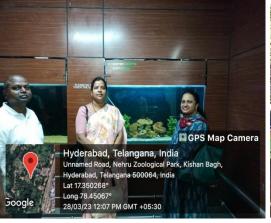

### 10. Tanveer sultana of II BTMBZ gave seminar on topic Structure of Nephron & Urine Formation on 12-11-22.