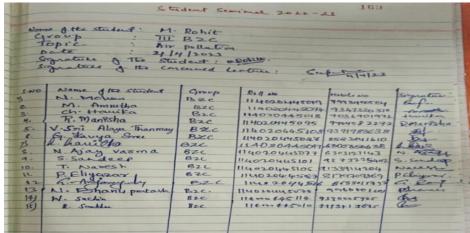

| 12  | 24-11-2022 | Extension Lecture  | Department of zoology in association with SwapnikaReha foundation has organised an awareness program on "Various Cancers and their Preventive Measures". Resource person Dr. Prathibhs Lakshmi, Asst. Prof. of General medicine, Osmania medical college.  83 students participated in the program. |
|-----|------------|--------------------|-----------------------------------------------------------------------------------------------------------------------------------------------------------------------------------------------------------------------------------------------------------------------------------------------------|
| 13  | 02-12-2022 | Extension activity | Blood grouping to all the first year NCC                                                                                                                                                                                                                                                            |
|     | &3-12-2022 |                    | students.                                                                                                                                                                                                                                                                                           |
| 14. | 16-12-2022 | Student Seminar    | M Sai Priyanka of I BZC gave seminar on topic<br>Classification of Phylum Annelida                                                                                                                                                                                                                  |
| 15. | 27.01.2023 | Student Seminar    | D.VenkatRamulu of I BZC gave Seminar on topic Insect Metamorphosis and N.Sravanthi of I BZC gave Seminar on topic Pearl Formation In Mollusca                                                                                                                                                       |
| 16. | 20.03.2023 | Student Seminar    | G.Vamshi Krishna of III BZC gave seminar on topic Water Pollution                                                                                                                                                                                                                                   |
| 17  | 21.03.2023 | Student Seminar    | Tanveer Sultana of II BTMZ gave seminar on topic Structure of DNA                                                                                                                                                                                                                                   |
| 18  | 25.03.2023 | Student Seminar    | K.Vyshnavi of II BtMZ gave seminar on topic DNA Replication and G.Navaneetha of II BZC gave seminar on topic Structure of DNA.                                                                                                                                                                      |
| 19  | 28-3-2023  | Field trip         | Department of Zoology organised field trip to<br>Nehru Zoological park, Hyderabad for the<br>students of Final year on 28-03-2023. Number<br>of students visited: 28, staff involved are Ms<br>Suprabha Panda, Dr P Anuradha and Dr<br>Vijayaprasad Rao.                                            |
| 20  | 04.04.2023 | Student Seminar    | M.Rohit of III BZC gave seminar on topic Air<br>Pollution                                                                                                                                                                                                                                           |
| 21  | 19.04.2023 | Student Seminar    | G.Paramjyothi of II BZC gave seminar on topic Genetic Code.                                                                                                                                                                                                                                         |
| 22  | 25-04-2023 | Field trip         | Department of Zoology organized field trip to Department of Zoology, Osmania University on occasion of <b>Osmania Taksh 2023</b> on 25-04-2023. No. of students visited: 20 Staff involved: Suprabha Panda, Dr. K Vijaya Prasad Rao                                                                 |