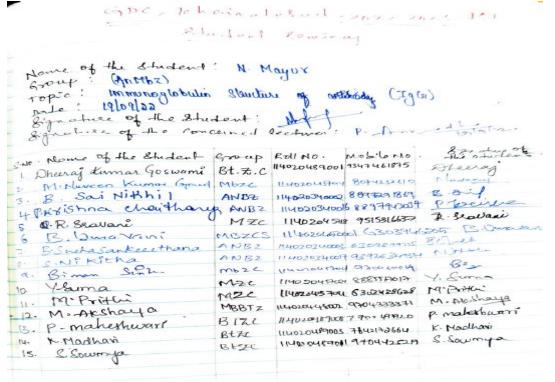

### GOVERNMENT DEGREE COLLEGE KHAIRATABAD DEPARTMENT OF ZOOLOGY Activities 2022-23

| S.No. | Month & Date | Activity            | Brief Report on the Activity                                                                                                                                                                                                                                                                                                                                                                                                                |
|-------|--------------|---------------------|---------------------------------------------------------------------------------------------------------------------------------------------------------------------------------------------------------------------------------------------------------------------------------------------------------------------------------------------------------------------------------------------------------------------------------------------|
| 1     | 15-09-2022   | Student Seminar     | Ayesha Siddiqa of III MBZAN gave seminar on topic MHC class I & II.                                                                                                                                                                                                                                                                                                                                                                         |
| 2     | 16-09-2022   | Student Seminar     | Arsheya Kausar of II MZCS and A Pavani of II ANMZ gave seminar on Physiology of Digestion.                                                                                                                                                                                                                                                                                                                                                  |
| 3     | 19-09-2022   | Student Seminar     | N Mayur of III ANBZ gave seminar on Immunoglobulin structure.                                                                                                                                                                                                                                                                                                                                                                               |
| 4.    | 10-10-2022   | Orientation Program | Department of life sciences conducted orientation program for first year students of 2022-23 batch.                                                                                                                                                                                                                                                                                                                                         |
| 5     | 19-10-2022   | Group discussion    | Group discussion on" Immunology-MHC & Lines of defences" is conducted and 20 students of III year combinations Participated in the discussion.                                                                                                                                                                                                                                                                                              |
| 6.    | 20-10-2022   | Student Seminar     | S Sravani of III BZC gave seminar on topic Lines of Defences in Immunology.                                                                                                                                                                                                                                                                                                                                                                 |
| 7.    | 22-10-2022   | Quiz Competition    | Department of zoology conducted quiz competition for Final year students on Topic "Basics of Immunology". 20 students participated in quiz.                                                                                                                                                                                                                                                                                                 |
| 8.    | 4-11-2022    | Extension activity  | Department of Zoology in Association with Rotaract Club-GDC Khairatabad has organized "Know Your Blood Group" program on 4th November 2022. This program is sponsored by "Rotaract Club of Youth United". Mr. Santhosh (from Community service Rotaract Club) and Ms Rajwanthi (President, Rotaract Club of Youth United) participated in the program on behalf of Rotaract Club of Hyderabad. 150 students participated in blood grouping. |
| 9.    | 10-11-2022   | Student Seminar     | Dheeraj kumar Goswami of III BTZC gave seminar on topic Monoclonal antibodies.                                                                                                                                                                                                                                                                                                                                                              |
| 10.   | 12-11-2022   | Student Seminar     | Tanveer sultana of II BTMBZ gave seminar on topic Structure of Nephron & Urine Formation.                                                                                                                                                                                                                                                                                                                                                   |
| 11    | 19-11-2022   | Field trip          | Department of Zoology organised field trip to<br>Sericulture unit of Shadnagar, Hyderabad for<br>second year zoology students.<br>Number of students visited: 60,<br>Staff involved are Ms Suprabha Panda, Dr P<br>Anuradha and Dr Vijayaprasad Rao.                                                                                                                                                                                        |