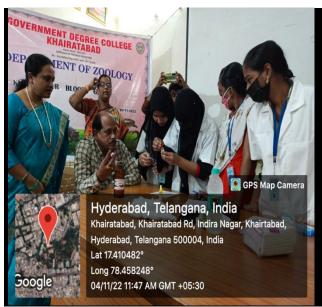

### GOVERNMENT DEGREE COLLEGE KHAIRATABAD DEPARTMENT OF ZOOLOGY Activities 2022-23

| S.No. | Month & Date | Activity            | Brief Report on the Activity                                                                                                                                                                                                                                                                                                                                                                                                                |
|-------|--------------|---------------------|---------------------------------------------------------------------------------------------------------------------------------------------------------------------------------------------------------------------------------------------------------------------------------------------------------------------------------------------------------------------------------------------------------------------------------------------|
| 1     | 15-09-2022   | Student Seminar     | Ayesha Siddiqa of III MBZAN gave seminar on topic MHC class I & II.                                                                                                                                                                                                                                                                                                                                                                         |
| 2     | 16-09-2022   | Student Seminar     | Arsheya Kausar of II MZCS and A Pavani of II ANMZ gave seminar on Physiology of Digestion.                                                                                                                                                                                                                                                                                                                                                  |
| 3     | 19-09-2022   | Student Seminar     | N Mayur of III ANBZ gave seminar on Immunoglobulin structure.                                                                                                                                                                                                                                                                                                                                                                               |
| 4.    | 10-10-2022   | Orientation Program | Department of life sciences conducted orientation program for first year students of 2022-23 batch.                                                                                                                                                                                                                                                                                                                                         |
| 5     | 19-10-2022   | Group discussion    | Group discussion on" Immunology-MHC & Lines of defences" is conducted and 20 students of III year combinations Participated in the discussion.                                                                                                                                                                                                                                                                                              |
| 6.    | 20-10-2022   | Student Seminar     | S Sravani of III BZC gave seminar on topic Lines of Defences in Immunology.                                                                                                                                                                                                                                                                                                                                                                 |
| 7.    | 22-10-2022   | Quiz Competition    | Department of zoology conducted quiz competition for Final year students on Topic "Basics of Immunology". 20 students participated in quiz.                                                                                                                                                                                                                                                                                                 |
| 8.    | 4-11-2022    | Extension activity  | Department of Zoology in Association with Rotaract Club-GDC Khairatabad has organized "Know Your Blood Group" program on 4th November 2022. This program is sponsored by "Rotaract Club of Youth United". Mr. Santhosh (from Community service Rotaract Club) and Ms Rajwanthi (President, Rotaract Club of Youth United) participated in the program on behalf of Rotaract Club of Hyderabad. 150 students participated in blood grouping. |
| 9.    | 10-11-2022   | Student Seminar     | Dheeraj kumar Goswami of III BTZC gave seminar on topic Monoclonal antibodies.                                                                                                                                                                                                                                                                                                                                                              |
| 10.   | 12-11-2022   | Student Seminar     | Tanveer sultana of II BTMBZ gave seminar on topic Structure of Nephron & Urine Formation.                                                                                                                                                                                                                                                                                                                                                   |
| 11    | 19-11-2022   | Field trip          | Department of Zoology organised field trip to<br>Sericulture unit of Shadnagar, Hyderabad for<br>second year zoology students.<br>Number of students visited: 60,<br>Staff involved are Ms Suprabha Panda, Dr P<br>Anuradha and Dr Vijayaprasad Rao.                                                                                                                                                                                        |