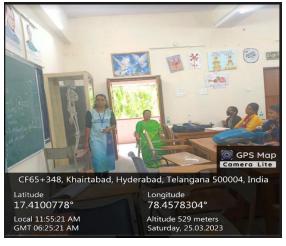

### 9. Student Seminar by Dheeraj Kumar Goswami of III BtZC on "Monoclonal Antibodies" on 10.11.2022