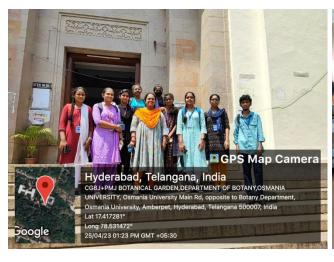

| 12  | 24-11-2022 | Extension Lecture  | Department of zoology in association with SwapnikaReha foundation has organised an awareness program on "Various Cancers and their Preventive Measures". Resource person Dr. Prathibhs Lakshmi, Asst. Prof. of General medicine, Osmania medical college.  83 students participated in the program. |
|-----|------------|--------------------|-----------------------------------------------------------------------------------------------------------------------------------------------------------------------------------------------------------------------------------------------------------------------------------------------------|
| 13  | 02-12-2022 | Extension activity | Blood grouping to all the first year NCC                                                                                                                                                                                                                                                            |
|     | &3-12-2022 |                    | students.                                                                                                                                                                                                                                                                                           |
| 14. | 16-12-2022 | Student Seminar    | M Sai Priyanka of I BZC gave seminar on topic<br>Classification of Phylum Annelida                                                                                                                                                                                                                  |
| 15. | 27.01.2023 | Student Seminar    | D.VenkatRamulu of I BZC gave Seminar on topic Insect Metamorphosis and N.Sravanthi of I BZC gave Seminar on topic Pearl Formation In Mollusca                                                                                                                                                       |
| 16. | 20.03.2023 | Student Seminar    | G.Vamshi Krishna of III BZC gave seminar on topic Water Pollution                                                                                                                                                                                                                                   |
| 17  | 21.03.2023 | Student Seminar    | Tanveer Sultana of II BTMZ gave seminar on topic Structure of DNA                                                                                                                                                                                                                                   |
| 18  | 25.03.2023 | Student Seminar    | K.Vyshnavi of II BtMZ gave seminar on topic DNA Replication and G.Navaneetha of II BZC gave seminar on topic Structure of DNA.                                                                                                                                                                      |
| 19  | 28-3-2023  | Field trip         | Department of Zoology organised field trip to<br>Nehru Zoological park, Hyderabad for the<br>students of Final year on 28-03-2023. Number<br>of students visited: 28, staff involved are Ms<br>Suprabha Panda, Dr P Anuradha and Dr<br>Vijayaprasad Rao.                                            |
| 20  | 04.04.2023 | Student Seminar    | M.Rohit of III BZC gave seminar on topic Air<br>Pollution                                                                                                                                                                                                                                           |
| 21  | 19.04.2023 | Student Seminar    | G.Paramjyothi of II BZC gave seminar on topic Genetic Code.                                                                                                                                                                                                                                         |
| 22  | 25-04-2023 | Field trip         | Department of Zoology organized field trip to Department of Zoology, Osmania University on occasion of <b>Osmania Taksh 2023</b> on 25-04-2023. No. of students visited: 20 Staff involved: Suprabha Panda, Dr. K Vijaya Prasad Rao                                                                 |