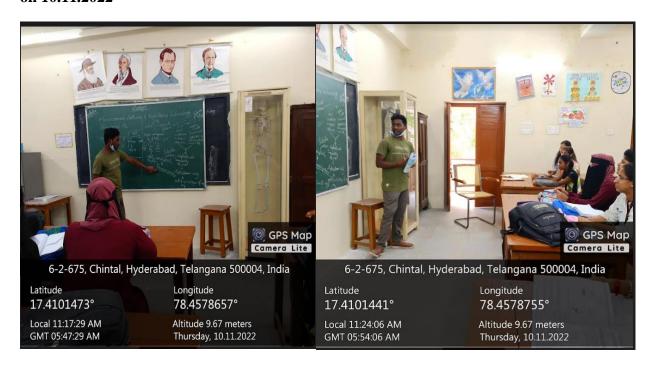

### GOVERNMENT DEGREE COLLEGE KHAIRATABAD DEPARTMENT OF ZOOLOGY Activities 2022-23

| S.No. | Month & Date | Activity            | Brief Report on the Activity                                                                                                                                                                                                                                                                                                                                                                                                                |
|-------|--------------|---------------------|---------------------------------------------------------------------------------------------------------------------------------------------------------------------------------------------------------------------------------------------------------------------------------------------------------------------------------------------------------------------------------------------------------------------------------------------|
| 1     | 15-09-2022   | Student Seminar     | Ayesha Siddiqa of III MBZAN gave seminar on topic MHC class I & II.                                                                                                                                                                                                                                                                                                                                                                         |
| 2     | 16-09-2022   | Student Seminar     | Arsheya Kausar of II MZCS and A Pavani of II ANMZ gave seminar on Physiology of Digestion.                                                                                                                                                                                                                                                                                                                                                  |
| 3     | 19-09-2022   | Student Seminar     | N Mayur of III ANBZ gave seminar on Immunoglobulin structure.                                                                                                                                                                                                                                                                                                                                                                               |
| 4.    | 10-10-2022   | Orientation Program | Department of life sciences conducted orientation program for first year students of 2022-23 batch.                                                                                                                                                                                                                                                                                                                                         |
| 5     | 19-10-2022   | Group discussion    | Group discussion on" Immunology-MHC & Lines of defences" is conducted and 20 students of III year combinations Participated in the discussion.                                                                                                                                                                                                                                                                                              |
| 6.    | 20-10-2022   | Student Seminar     | S Sravani of III BZC gave seminar on topic Lines of Defences in Immunology.                                                                                                                                                                                                                                                                                                                                                                 |
| 7.    | 22-10-2022   | Quiz Competition    | Department of zoology conducted quiz competition for Final year students on Topic "Basics of Immunology". 20 students participated in quiz.                                                                                                                                                                                                                                                                                                 |
| 8.    | 4-11-2022    | Extension activity  | Department of Zoology in Association with Rotaract Club-GDC Khairatabad has organized "Know Your Blood Group" program on 4th November 2022. This program is sponsored by "Rotaract Club of Youth United". Mr. Santhosh (from Community service Rotaract Club) and Ms Rajwanthi (President, Rotaract Club of Youth United) participated in the program on behalf of Rotaract Club of Hyderabad. 150 students participated in blood grouping. |
| 9.    | 10-11-2022   | Student Seminar     | Dheeraj kumar Goswami of III BTZC gave seminar on topic Monoclonal antibodies.                                                                                                                                                                                                                                                                                                                                                              |
| 10.   | 12-11-2022   | Student Seminar     | Tanveer sultana of II BTMBZ gave seminar on topic Structure of Nephron & Urine Formation.                                                                                                                                                                                                                                                                                                                                                   |
| 11    | 19-11-2022   | Field trip          | Department of Zoology organised field trip to<br>Sericulture unit of Shadnagar, Hyderabad for<br>second year zoology students.<br>Number of students visited: 60,<br>Staff involved are Ms Suprabha Panda, Dr P<br>Anuradha and Dr Vijayaprasad Rao.                                                                                                                                                                                        |