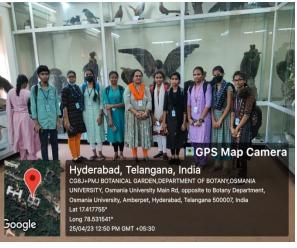

| 12  | 24-11-2022 | Extension Lecture  | Department of zoology in association with SwapnikaReha foundation has organised an awareness program on "Various Cancers and their Preventive Measures". Resource person Dr. Prathibhs Lakshmi, Asst. Prof. of General medicine, Osmania medical college.  83 students participated in the program. |
|-----|------------|--------------------|-----------------------------------------------------------------------------------------------------------------------------------------------------------------------------------------------------------------------------------------------------------------------------------------------------|
| 13  | 02-12-2022 | Extension activity | Blood grouping to all the first year NCC                                                                                                                                                                                                                                                            |
|     | &3-12-2022 |                    | students.                                                                                                                                                                                                                                                                                           |
| 14. | 16-12-2022 | Student Seminar    | M Sai Priyanka of I BZC gave seminar on topic<br>Classification of Phylum Annelida                                                                                                                                                                                                                  |
| 15. | 27.01.2023 | Student Seminar    | D.VenkatRamulu of I BZC gave Seminar on topic Insect Metamorphosis and N.Sravanthi of I BZC gave Seminar on topic Pearl Formation In Mollusca                                                                                                                                                       |
| 16. | 20.03.2023 | Student Seminar    | G.Vamshi Krishna of III BZC gave seminar on topic Water Pollution                                                                                                                                                                                                                                   |
| 17  | 21.03.2023 | Student Seminar    | Tanveer Sultana of II BTMZ gave seminar on topic Structure of DNA                                                                                                                                                                                                                                   |
| 18  | 25.03.2023 | Student Seminar    | K.Vyshnavi of II BtMZ gave seminar on topic DNA Replication and G.Navaneetha of II BZC gave seminar on topic Structure of DNA.                                                                                                                                                                      |
| 19  | 28-3-2023  | Field trip         | Department of Zoology organised field trip to<br>Nehru Zoological park, Hyderabad for the<br>students of Final year on 28-03-2023. Number<br>of students visited: 28, staff involved are Ms<br>Suprabha Panda, Dr P Anuradha and Dr<br>Vijayaprasad Rao.                                            |
| 20  | 04.04.2023 | Student Seminar    | M.Rohit of III BZC gave seminar on topic Air<br>Pollution                                                                                                                                                                                                                                           |
| 21  | 19.04.2023 | Student Seminar    | G.Paramjyothi of II BZC gave seminar on topic Genetic Code.                                                                                                                                                                                                                                         |
| 22  | 25-04-2023 | Field trip         | Department of Zoology organized field trip to Department of Zoology, Osmania University on occasion of <b>Osmania Taksh 2023</b> on 25-04-2023. No. of students visited: 20 Staff involved: Suprabha Panda, Dr. K Vijaya Prasad Rao                                                                 |