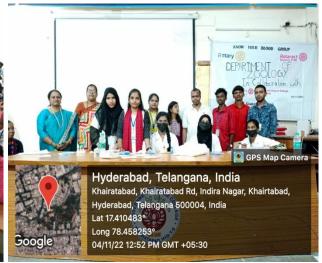

### GOVERNMENT DEGREE COLLEGE KHAIRATABAD DEPARTMENT OF ZOOLOGY Activities 2022-23

| S.No. | Month & Date | Activity            | Brief Report on the Activity                                                                                                                                                                                                                                                                                                                                                                                                                |
|-------|--------------|---------------------|---------------------------------------------------------------------------------------------------------------------------------------------------------------------------------------------------------------------------------------------------------------------------------------------------------------------------------------------------------------------------------------------------------------------------------------------|
| 1     | 15-09-2022   | Student Seminar     | Ayesha Siddiqa of III MBZAN gave seminar on topic MHC class I & II.                                                                                                                                                                                                                                                                                                                                                                         |
| 2     | 16-09-2022   | Student Seminar     | Arsheya Kausar of II MZCS and A Pavani of II ANMZ gave seminar on Physiology of Digestion.                                                                                                                                                                                                                                                                                                                                                  |
| 3     | 19-09-2022   | Student Seminar     | N Mayur of III ANBZ gave seminar on Immunoglobulin structure.                                                                                                                                                                                                                                                                                                                                                                               |
| 4.    | 10-10-2022   | Orientation Program | Department of life sciences conducted orientation program for first year students of 2022-23 batch.                                                                                                                                                                                                                                                                                                                                         |
| 5     | 19-10-2022   | Group discussion    | Group discussion on" Immunology-MHC & Lines of defences" is conducted and 20 students of III year combinations Participated in the discussion.                                                                                                                                                                                                                                                                                              |
| 6.    | 20-10-2022   | Student Seminar     | S Sravani of III BZC gave seminar on topic Lines of Defences in Immunology.                                                                                                                                                                                                                                                                                                                                                                 |
| 7.    | 22-10-2022   | Quiz Competition    | Department of zoology conducted quiz competition for Final year students on Topic "Basics of Immunology". 20 students participated in quiz.                                                                                                                                                                                                                                                                                                 |
| 8.    | 4-11-2022    | Extension activity  | Department of Zoology in Association with Rotaract Club-GDC Khairatabad has organized "Know Your Blood Group" program on 4th November 2022. This program is sponsored by "Rotaract Club of Youth United". Mr. Santhosh (from Community service Rotaract Club) and Ms Rajwanthi (President, Rotaract Club of Youth United) participated in the program on behalf of Rotaract Club of Hyderabad. 150 students participated in blood grouping. |
| 9.    | 10-11-2022   | Student Seminar     | Dheeraj kumar Goswami of III BTZC gave seminar on topic Monoclonal antibodies.                                                                                                                                                                                                                                                                                                                                                              |
| 10.   | 12-11-2022   | Student Seminar     | Tanveer sultana of II BTMBZ gave seminar on topic Structure of Nephron & Urine Formation.                                                                                                                                                                                                                                                                                                                                                   |
| 11    | 19-11-2022   | Field trip          | Department of Zoology organised field trip to<br>Sericulture unit of Shadnagar, Hyderabad for<br>second year zoology students.<br>Number of students visited: 60,<br>Staff involved are Ms Suprabha Panda, Dr P<br>Anuradha and Dr Vijayaprasad Rao.                                                                                                                                                                                        |