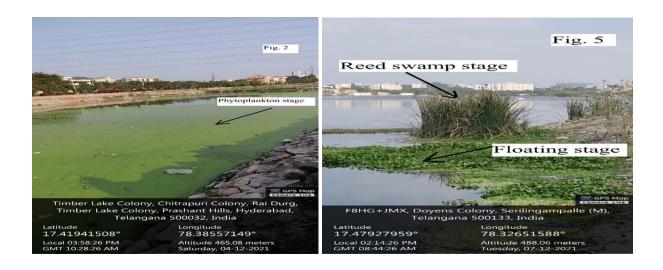

yderabad

Submitted to the Collegiate Education for Jignasa 2021-2022

### Submitted by

| S. No | Name of the Student | Roll Number                |
|-------|---------------------|----------------------------|
|       |                     |                            |
| 1     | G. Soumya           | (114019464007) ( III AnZC) |
| 2     | J. Manish           | (114019340013) ( III AnBZ) |
|       |                     |                            |
| 3     | Nikhath Tasleem     | (114019464012) ( III AnZC) |
| 4     | S. Jhansi Priya     | (114019464016) ( III AnZC) |
|       |                     |                            |
| 5     | V. Sri Alaya        | (114020445108) ( II BZC)   |
| 6     | M. Mahesh Kumar     | (TI1861220841) (IBZC)      |

Supervisor: Dr. K. VIJAYA PRASADA RAO





### Presentation of Project by students at state level



Receiving participation certificate by the Judges.



Our project got selected for state level and were awarded with second prize.





### 12. Student seminar by V Tejasri of I yr MZPsy

The seminar is given by the student V Tejasri of Iyr MZPsy gave seminar on topic Digestive system of Pila on 18-02-2022.





#### 13. Group discussion on Climate change

Department of zoology conducted group discussion on "Climate change" on 26-04-2022. The students of 2<sup>nd</sup> year BZC participated in the discussion. They discussed about the factors for climate change and how to reduce global warming.

Number of students participated are: 10





#### 14. Field Trip to Nehru Zoological Park

Department of Zoology has organized a field t