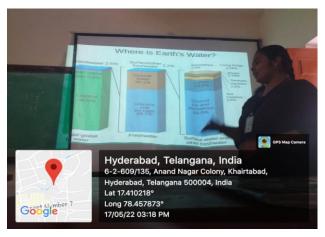

| 12  | 24-11-2022 | Extension Lecture  | Department of zoology in association with SwapnikaReha foundation has organised an awareness program on "Various Cancers and their Preventive Measures". Resource person Dr. Prathibhs Lakshmi, Asst. Prof. of General medicine, Osmania medical college.  83 students participated in the program. |
|-----|------------|--------------------|-----------------------------------------------------------------------------------------------------------------------------------------------------------------------------------------------------------------------------------------------------------------------------------------------------|
| 13  | 02-12-2022 | Extension activity | Blood grouping to all the first year NCC                                                                                                                                                                                                                                                            |
|     | &3-12-2022 |                    | students.                                                                                                                                                                                                                                                                                           |
| 14. | 16-12-2022 | Student Seminar    | M Sai Priyanka of I BZC gave seminar on topic<br>Classification of Phylum Annelida                                                                                                                                                                                                                  |
| 15. | 27.01.2023 | Student Seminar    | D.VenkatRamulu of I BZC gave Seminar on topic Insect Metamorphosis and N.Sravanthi of I BZC gave Seminar on topic Pearl Formation In Mollusca                                                                                                                                                       |
| 16. | 20.03.2023 | Student Seminar    | G.Vamshi Krishna of III BZC gave seminar on topic Water Pollution                                                                                                                                                                                                                                   |
| 17  | 21.03.2023 | Student Seminar    | Tanveer Sultana of II BTMZ gave seminar on topic Structure of DNA                                                                                                                                                                                                                                   |
| 18  | 25.03.2023 | Student Seminar    | K.Vyshnavi of II BtMZ gave seminar on topic DNA Replication and G.Navaneetha of II BZC gave seminar on topic Structure of DNA.                                                                                                                                                                      |
| 19  | 28-3-2023  | Field trip         | Department of Zoology organised field trip to<br>Nehru Zoological park, Hyderabad for the<br>students of Final year on 28-03-2023. Number<br>of students visited: 28, staff involved are Ms<br>Suprabha Panda, Dr P Anuradha and Dr<br>Vijayaprasad Rao.                                            |
| 20  | 04.04.2023 | Student Seminar    | M.Rohit of III BZC gave seminar on topic Air<br>Pollution                                                                                                                                                                                                                                           |
| 21  | 19.04.2023 | Student Seminar    | G.Paramjyothi of II BZC gave seminar on topic Genetic Code.                                                                                                                                                                                                                                         |
| 22  | 25-04-2023 | Field trip         | Department of Zoology organized field trip to Department of Zoology, Osmania University on occasion of <b>Osmania Taksh 2023</b> on 25-04-2023. No. of students visited: 20 Staff involved: Suprabha Panda, Dr. K Vijaya Prasad Rao                                                                 |