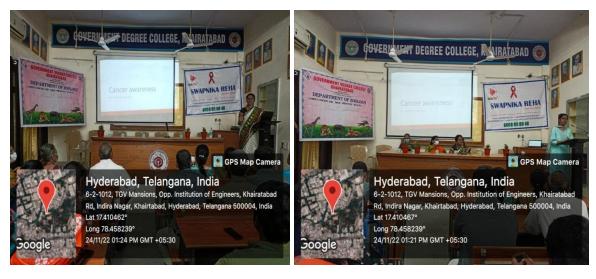

| 12  | 24-11-2022 | Extension Lecture  | Department of zoology in association with SwapnikaReha foundation has organised an awareness program on "Various Cancers and their Preventive Measures". Resource person Dr. Prathibhs Lakshmi, Asst. Prof. of General medicine, Osmania medical college.  83 students participated in the program. |
|-----|------------|--------------------|-----------------------------------------------------------------------------------------------------------------------------------------------------------------------------------------------------------------------------------------------------------------------------------------------------|
| 13  | 02-12-2022 | Extension activity | Blood grouping to all the first year NCC                                                                                                                                                                                                                                                            |
|     | &3-12-2022 |                    | students.                                                                                                                                                                                                                                                                                           |
| 14. | 16-12-2022 | Student Seminar    | M Sai Priyanka of I BZC gave seminar on topic<br>Classification of Phylum Annelida                                                                                                                                                                                                                  |
| 15. | 27.01.2023 | Student Seminar    | D.VenkatRamulu of I BZC gave Seminar on topic Insect Metamorphosis and N.Sravanthi of I BZC gave Seminar on topic Pearl Formation In Mollusca                                                                                                                                                       |
| 16. | 20.03.2023 | Student Seminar    | G.Vamshi Krishna of III BZC gave seminar on topic Water Pollution                                                                                                                                                                                                                                   |
| 17  | 21.03.2023 | Student Seminar    | Tanveer Sultana of II BTMZ gave seminar on topic Structure of DNA                                                                                                                                                                                                                                   |
| 18  | 25.03.2023 | Student Seminar    | K.Vyshnavi of II BtMZ gave seminar on topic DNA Replication and G.Navaneetha of II BZC gave seminar on topic Structure of DNA.                                                                                                                                                                      |
| 19  | 28-3-2023  | Field trip         | Department of Zoology organised field trip to<br>Nehru Zoological park, Hyderabad for the<br>students of Final year on 28-03-2023. Number<br>of students visited: 28, staff involved are Ms<br>Suprabha Panda, Dr P Anuradha and Dr<br>Vijayaprasad Rao.                                            |
| 20  | 04.04.2023 | Student Seminar    | M.Rohit of III BZC gave seminar on topic Air<br>Pollution                                                                                                                                                                                                                                           |
| 21  | 19.04.2023 | Student Seminar    | G.Paramjyothi of II BZC gave seminar on topic Genetic Code.                                                                                                                                                                                                                                         |
| 22  | 25-04-2023 | Field trip         | Department of Zoology organized field trip to Department of Zoology, Osmania University on occasion of <b>Osmania Taksh 2023</b> on 25-04-2023. No. of students visited: 20 Staff involved: Suprabha Panda, Dr. K Vijaya Prasad Rao                                                                 |