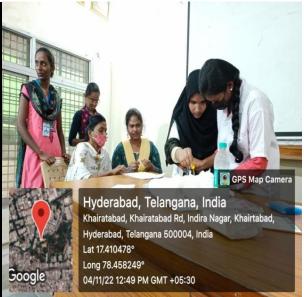

### GOVERNMENT DEGREE COLLEGE KHAIRATABAD DEPARTMENT OF ZOOLOGY Activities 2022-23

| S.No. | Month & Date | Activity            | Brief Report on the Activity                                                                                                                                                                                                                                                                                                                                                                                                                |
|-------|--------------|---------------------|---------------------------------------------------------------------------------------------------------------------------------------------------------------------------------------------------------------------------------------------------------------------------------------------------------------------------------------------------------------------------------------------------------------------------------------------|
| 1     | 15-09-2022   | Student Seminar     | Ayesha Siddiqa of III MBZAN gave seminar on topic MHC class I & II.                                                                                                                                                                                                                                                                                                                                                                         |
| 2     | 16-09-2022   | Student Seminar     | Arsheya Kausar of II MZCS and A Pavani of II ANMZ gave seminar on Physiology of Digestion.                                                                                                                                                                                                                                                                                                                                                  |
| 3     | 19-09-2022   | Student Seminar     | N Mayur of III ANBZ gave seminar on Immunoglobulin structure.                                                                                                                                                                                                                                                                                                                                                                               |
| 4.    | 10-10-2022   | Orientation Program | Department of life sciences conducted orientation program for first year students of 2022-23 batch.                                                                                                                                                                                                                                                                                                                                         |
| 5     | 19-10-2022   | Group discussion    | Group discussion on" Immunology-MHC & Lines of defences" is conducted and 20 students of III year combinations Participated in the discussion.                                                                                                                                                                                                                                                                                              |
| 6.    | 20-10-2022   | Student Seminar     | S Sravani of III BZC gave seminar on topic Lines of Defences in Immunology.                                                                                                                                                                                                                                                                                                                                                                 |
| 7.    | 22-10-2022   | Quiz Competition    | Department of zoology conducted quiz competition for Final year students on Topic "Basics of Immunology". 20 students participated in quiz.                                                                                                                                                                                                                                                                                                 |
| 8.    | 4-11-2022    | Extension activity  | Department of Zoology in Association with Rotaract Club-GDC Khairatabad has organized "Know Your Blood Group" program on 4th November 2022. This program is sponsored by "Rotaract Club of Youth United". Mr. Santhosh (from Community service Rotaract Club) and Ms Rajwanthi (President, Rotaract Club of Youth United) participated in the program on behalf of Rotaract Club of Hyderabad. 150 students participated in blood grouping. |
| 9.    | 10-11-2022   | Student Seminar     | Dheeraj kumar Goswami of III BTZC gave seminar on topic Monoclonal antibodies.                                                                                                                                                                                                                                                                                                                                                              |
| 10.   | 12-11-2022   | Student Seminar     | Tanveer sultana of II BTMBZ gave seminar on topic Structure of Nephron & Urine Formation.                                                                                                                                                                                                                                                                                                                                                   |
| 11    | 19-11-2022   | Field trip          | Department of Zoology organised field trip to<br>Sericulture unit of Shadnagar, Hyderabad for<br>second year zoology students.<br>Number of students visited: 60,<br>Staff involved are Ms Suprabha Panda, Dr P<br>Anuradha and Dr Vijayaprasad Rao.                                                                                                                                                                                        |