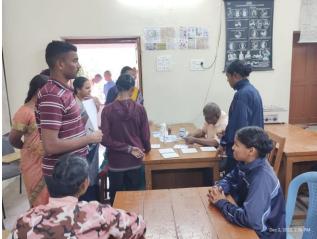

### GOVERNMENT DEGREE COLLEGE KHAIRATABAD DEPARTMENT OF ZOOLOGY Activities 2022-23

| S.No. | Month & Date | Activity            | Brief Report on the Activity                                                                                                                                                                                                                                                                                                                                                                                                                |
|-------|--------------|---------------------|---------------------------------------------------------------------------------------------------------------------------------------------------------------------------------------------------------------------------------------------------------------------------------------------------------------------------------------------------------------------------------------------------------------------------------------------|
| 1     | 15-09-2022   | Student Seminar     | Ayesha Siddiqa of III MBZAN gave seminar on topic MHC class I & II.                                                                                                                                                                                                                                                                                                                                                                         |
| 2     | 16-09-2022   | Student Seminar     | Arsheya Kausar of II MZCS and A Pavani of II ANMZ gave seminar on Physiology of Digestion.                                                                                                                                                                                                                                                                                                                                                  |
| 3     | 19-09-2022   | Student Seminar     | N Mayur of III ANBZ gave seminar on Immunoglobulin structure.                                                                                                                                                                                                                                                                                                                                                                               |
| 4.    | 10-10-2022   | Orientation Program | Department of life sciences conducted orientation program for first year students of 2022-23 batch.                                                                                                                                                                                                                                                                                                                                         |
| 5     | 19-10-2022   | Group discussion    | Group discussion on" Immunology-MHC & Lines of defences" is conducted and 20 students of III year combinations Participated in the discussion.                                                                                                                                                                                                                                                                                              |
| 6.    | 20-10-2022   | Student Seminar     | S Sravani of III BZC gave seminar on topic Lines of Defences in Immunology.                                                                                                                                                                                                                                                                                                                                                                 |
| 7.    | 22-10-2022   | Quiz Competition    | Department of zoology conducted quiz competition for Final year students on Topic "Basics of Immunology". 20 students participated in quiz.                                                                                                                                                                                                                                                                                                 |
| 8.    | 4-11-2022    | Extension activity  | Department of Zoology in Association with Rotaract Club-GDC Khairatabad has organized "Know Your Blood Group" program on 4th November 2022. This program is sponsored by "Rotaract Club of Youth United". Mr. Santhosh (from Community service Rotaract Club) and Ms Rajwanthi (President, Rotaract Club of Youth United) participated in the program on behalf of Rotaract Club of Hyderabad. 150 students participated in blood grouping. |
| 9.    | 10-11-2022   | Student Seminar     | Dheeraj kumar Goswami of III BTZC gave seminar on topic Monoclonal antibodies.                                                                                                                                                                                                                                                                                                                                                              |
| 10.   | 12-11-2022   | Student Seminar     | Tanveer sultana of II BTMBZ gave seminar on topic Structure of Nephron & Urine Formation.                                                                                                                                                                                                                                                                                                                                                   |
| 11    | 19-11-2022   | Field trip          | Department of Zoology organised field trip to<br>Sericulture unit of Shadnagar, Hyderabad for<br>second year zoology students.<br>Number of students visited: 60,<br>Staff involved are Ms Suprabha Panda, Dr P<br>Anuradha and Dr Vijayaprasad Rao.                                                                                                                                                                                        |