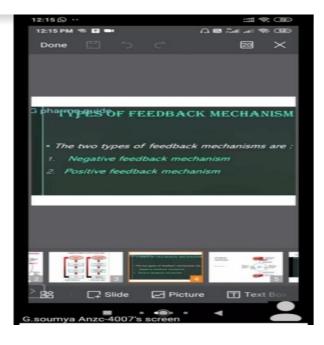

sfully completed the course and were issued certificates                                                        |

### 1. Online quiz program:

Department of zoology conducted online quiz program for students of II and III year during pandemic on the topic digestion on 23-09-2020

https://forms.gle/hGjcMY67CJ6bbHpy6



### 2. Online quiz program:

Department of zoology conducted online quiz program for students during pandemic on the topic Excretion for II year on 12-10-2020

https://forms.gle/BoTM4KhPx8MaF5v2A



#### 3. Student Seminar by Sahitya maram of Hyr ANZC

The seminar is conducted online during Pandemic on the Topic Glycolysis on 4-11-2020.



#### 4. Student Seminar by Soumya of Hyr ANZC

The seminar is conducted online during Pandemic on the Topic Homeostasis on 5-11-2020.





#### 5. Student Seminar by Nikhath Tasleem of Hyr ANZC

The seminar is conducted online during Pandemic on the Topic Krebs cycle on 9-11-2020.



### 6. Student seminar by Nandini Hyr BZC

The seminar is conducted online during Pandemic on the Topic Enzymes on 10-11-2020.









### 7. Orientation Program for First year students:

Department of Zoology conducted orientation program for first year students on 08-12-2020 through online mode. 58 students participated in the event. Staff involved is Dr P Anuradha and Dr. Y Venkateshwarulu.



### 8. Online quiz program:

Department of zoology conducted online quiz program for students during pandemic on the topic Invertebrates on 12-02-2021

https://forms.gle/PWso6spFrPqyxD3F9

|            | Quiz on Invertebrates  Dr. P. Anuradha  Departm