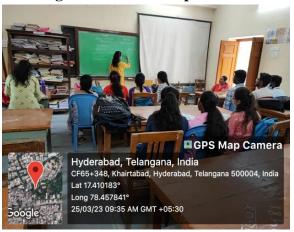

| 12  | 24-11-2022 | Extension Lecture  | Department of zoology in association with SwapnikaReha foundation has organised an awareness program on "Various Cancers and their Preventive Measures". Resource person Dr. Prathibhs Lakshmi, Asst. Prof. of General medicine, Osmania medical college.  83 students participated in the program. |
|-----|------------|--------------------|-----------------------------------------------------------------------------------------------------------------------------------------------------------------------------------------------------------------------------------------------------------------------------------------------------|
| 13  | 02-12-2022 | Extension activity | Blood grouping to all the first year NCC                                                                                                                                                                                                                                                            |
|     | &3-12-2022 |                    | students.                                                                                                                                                                                                                                                                                           |
| 14. | 16-12-2022 | Student Seminar    | M Sai Priyanka of I BZC gave seminar on topic<br>Classification of Phylum Annelida                                                                                                                                                                                                                  |
| 15. | 27.01.2023 | Student Seminar    | D.VenkatRamulu of I BZC gave Seminar on topic Insect Metamorphosis and N.Sravanthi of I BZC gave Seminar on topic Pearl Formation In Mollusca                                                                                                                                                       |
| 16. | 20.03.2023 | Student Seminar    | G.Vamshi Krishna of III BZC gave seminar on topic Water Pollution                                                                                                                                                                                                                                   |
| 17  | 21.03.2023 | Student Seminar    | Tanveer Sultana of II BTMZ gave seminar on topic Structure of DNA                                                                                                                                                                                                                                   |
| 18  | 25.03.2023 | Student Seminar    | K.Vyshnavi of II BtMZ gave seminar on topic DNA Replication and G.Navaneetha of II BZC gave seminar on topic Structure of DNA.                                                                                                                                                                      |
| 19  | 28-3-2023  | Field trip         | Department of Zoology organised field trip to<br>Nehru Zoological park, Hyderabad for the<br>students of Final year on 28-03-2023. Number<br>of students visited: 28, staff involved are Ms<br>Suprabha Panda, Dr P Anuradha and Dr<br>Vijayaprasad Rao.                                            |
| 20  | 04.04.2023 | Student Seminar    | M.Rohit of III BZC gave seminar on topic Air<br>Pollution                                                                                                                                                                                                                                           |
| 21  | 19.04.2023 | Student Seminar    | G.Paramjyothi of II BZC gave seminar on topic Genetic Code.                                                                                                                                                                                                                                         |
| 22  | 25-04-2023 | Field trip         | Department of Zoology organized field trip to Department of Zoology, Osmania University on occasion of <b>Osmania Taksh 2023</b> on 25-04-2023. No. of students visited: 20 Staff involved: Suprabha Panda, Dr. K Vijaya Prasad Rao                                                                 |