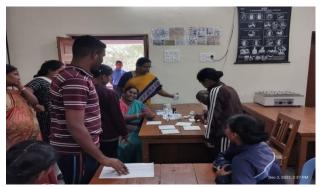

### GOVERNMENT DEGREE COLLEGE KHAIRATABAD DEPARTMENT OF ZOOLOGY Activities 2022-23

| S.No. | Month & Date | Activity            | Brief Report on the Activity                                                                                                                                                                                                                                                                                                                                                                                                                |
|-------|--------------|---------------------|---------------------------------------------------------------------------------------------------------------------------------------------------------------------------------------------------------------------------------------------------------------------------------------------------------------------------------------------------------------------------------------------------------------------------------------------|
| 1     | 15-09-2022   | Student Seminar     | Ayesha Siddiqa of III MBZAN gave seminar on topic MHC class I & II.                                                                                                                                                                                                                                                                                                                                                                         |
| 2     | 16-09-2022   | Student Seminar     | Arsheya Kausar of II MZCS and A Pavani of II ANMZ gave seminar on Physiology of Digestion.                                                                                                                                                                                                                                                                                                                                                  |
| 3     | 19-09-2022   | Student Seminar     | N Mayur of III ANBZ gave seminar on Immunoglobulin structure.                                                                                                                                                                                                                                                                                                                                                                               |
| 4.    | 10-10-2022   | Orientation Program | Department of life sciences conducted orientation program for first year students of 2022-23 batch.                                                                                                                                                                                                                                                                                                                                         |
| 5     | 19-10-2022   | Group discussion    | Group discussion on" Immunology-MHC & Lines of defences" is conducted and 20 students of III year combinations Participated in the discussion.                                                                                                                                                                                                                                                                                              |
| 6.    | 20-10-2022   | Student Seminar     | S Sravani of III BZC gave seminar on topic Lines of Defences in Immunology.                                                                                                                                                                                                                                                                                                                                                                 |
| 7.    | 22-10-2022   | Quiz Competition    | Department of zoology conducted quiz competition for Final year students on Topic "Basics of Immunology". 20 students participated in quiz.                                                                                                                                                                                                                                                                                                 |
| 8.    | 4-11-2022    | Extension activity  | Department of Zoology in Association with Rotaract Club-GDC Khairatabad has organized "Know Your Blood Group" program on 4th November 2022. This program is sponsored by "Rotaract Club of Youth United". Mr. Santhosh (from Community service Rotaract Club) and Ms Rajwanthi (President, Rotaract Club of Youth United) participated in the program on behalf of Rotaract Club of Hyderabad. 150 students participated in blood grouping. |
| 9.    | 10-11-2022   | Student Seminar     | Dheeraj kumar Goswami of III BTZC gave seminar on topic Monoclonal antibodies.                                                                                                                                                                                                                                                                                                                                                              |
| 10.   | 12-11-2022   | Student Seminar     | Tanveer sultana of II BTMBZ gave seminar on topic Structure of Nephron & Urine Formation.                                                                                                                                                                                                                                                                                                                                                   |
| 11    | 19-11-2022   | Field trip          | Department of Zoology organised field trip to<br>Sericulture unit of Shadnagar, Hyderabad for<br>second year zoology students.<br>Number of students visited: 60,<br>Staff involved are Ms Suprabha Panda, Dr P<br>Anuradha and Dr Vijayaprasad Rao.                                                                                                                                                                                        |