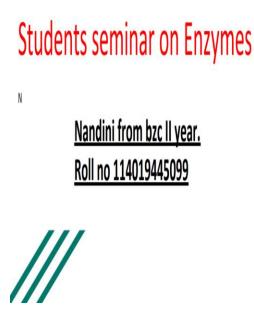

2020

https://forms.gle/hGjcMY67CJ6bbHpy6



### 2. Online quiz program:

Department of zoology conducted online quiz program for students during pandemic on the topic Excretion for II year on 12-10-2020

https://forms.gle/BoTM4KhPx8MaF5v2A



#### 3. Student Seminar by Sahitya maram of Hyr ANZC

The seminar is conducted online during Pandemic on the Topic Glycolysis on 4-11-2020.



#### 4. Student Seminar by Soumya of Hyr ANZC

The seminar is conducted online during Pandemic on the Topic Homeostasis on 5-11-2020.





#### 5. Student Seminar by Nikhath Tasleem of Hyr ANZC

The seminar is conducted online during Pandemic on the Topic Krebs cycle on 9-11-2020.



### 6. Student seminar by Nandini Hyr BZC

The seminar is conducted online during Pandemic on the Topic Enzymes on 10-11-2020.









### 7. Orientation Program for First year students:

Department of Zoology conducted orientation program for first year students on 08-12-2020 through online mode. 58 students participated in the event. Staff involved is Dr P Anuradha and Dr. Y Venkateshwarulu.



### 8. Online quiz program:

Department of zoology conducted online quiz program for students during pandemic on the topic Invertebrates on 12-02-2021

https://forms.gle/PWso6spFrPqyxD3F9

|            | Quiz on Invertebrates  Dr. P. Anuradha  Department of Zoology, Government Degree College, Khairatabad HYDERABAD  "Required |      |
|------------|----------------------------------------------------------------------------------------------------------------------------|------|
|            | Ereal * Your ereal