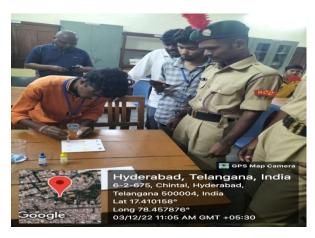

| 12  | 24-11-2022 | Extension Lecture  | Department of zoology in association with SwapnikaReha foundation has organised an awareness program on "Various Cancers and their Preventive Measures". Resource person Dr. Prathibhs Lakshmi, Asst. Prof. of General medicine, Osmania medical college.  83 students participated in the program. |
|-----|------------|--------------------|-----------------------------------------------------------------------------------------------------------------------------------------------------------------------------------------------------------------------------------------------------------------------------------------------------|
| 13  | 02-12-2022 | Extension activity | Blood grouping to all the first year NCC                                                                                                                                                                                                                                                            |
|     | &3-12-2022 |                    | students.                                                                                                                                                                                                                                                                                           |
| 14. | 16-12-2022 | Student Seminar    | M Sai Priyanka of I BZC gave seminar on topic<br>Classification of Phylum Annelida                                                                                                                                                                                                                  |
| 15. | 27.01.2023 | Student Seminar    | D.VenkatRamulu of I BZC gave Seminar on topic Insect Metamorphosis and N.Sravanthi of I BZC gave Seminar on topic Pearl Formation In Mollusca                                                                                                                                                       |
| 16. | 20.03.2023 | Student Seminar    | G.Vamshi Krishna of III BZC gave seminar on topic Water Pollution                                                                                                                                                                                                                                   |
| 17  | 21.03.2023 | Student Seminar    | Tanveer Sultana of II BTMZ gave seminar on topic Structure of DNA                                                                                                                                                                                                                                   |
| 18  | 25.03.2023 | Student Seminar    | K.Vyshnavi of II BtMZ gave seminar on topic DNA Replication and G.Navaneetha of II BZC gave seminar on topic Structure of DNA.                                                                                                                                                                      |
| 19  | 28-3-2023  | Field trip         | Department of Zoology organised field trip to<br>Nehru Zoological park, Hyderabad for the<br>students of Final year on 28-03-2023. Number<br>of students visited: 28, staff involved are Ms<br>Suprabha Panda, Dr P Anuradha and Dr<br>Vijayaprasad Rao.                                            |
| 20  | 04.04.2023 | Student Seminar    | M.Rohit of III BZC gave seminar on topic Air<br>Pollution                                                                                                                                                                                                                                           |
| 21  | 19.04.2023 | Student Seminar    | G.Paramjyothi of II BZC gave seminar on topic Genetic Code.                                                                                                                                                                                                                                         |
| 22  | 25-04-2023 | Field trip         | Department of Zoology organized field trip to Department of Zoology, Osmania University on occasion of <b>Osmania Taksh 2023</b> on 25-04-2023. No. of students visited: 20 Staff involved: Suprabha Panda, Dr. K Vijaya Prasad Rao                                                                 |