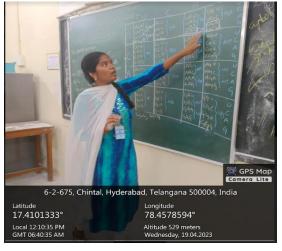

| 12  | 24-11-2022 | Extension Lecture  | Department of zoology in association with SwapnikaReha foundation has organised an awareness program on "Various Cancers and their Preventive Measures". Resource person Dr. Prathibhs Lakshmi, Asst. Prof. of General medicine, Osmania medical college.  83 students participated in the program. |
|-----|------------|--------------------|-----------------------------------------------------------------------------------------------------------------------------------------------------------------------------------------------------------------------------------------------------------------------------------------------------|
| 13  | 02-12-2022 | Extension activity | Blood grouping to all the first year NCC                                                                                                                                                                                                                                                            |
|     | &3-12-2022 |                    | students.                                                                                                                                                                                                                                                                                           |
| 14. | 16-12-2022 | Student Seminar    | M Sai Priyanka of I BZC gave seminar on topic<br>Classification of Phylum Annelida                                                                                                                                                                                                                  |
| 15. | 27.01.2023 | Student Seminar    | D.VenkatRamulu of I BZC gave Seminar on topic Insect Metamorphosis and N.Sravanthi of I BZC gave Seminar on topic Pearl Formation In Mollusca                                                                                                                                                       |
| 16. | 20.03.2023 | Student Seminar    | G.Vamshi Krishna of III BZC gave seminar on topic Water Pollution                                                                                                                                                                                                                                   |
| 17  | 21.03.2023 | Student Seminar    | Tanveer Sultana of II BTMZ gave seminar on topic Structure of DNA                                                                                                                                                                                                                                   |
| 18  | 25.03.2023 | Student Seminar    | K.Vyshnavi of II BtMZ gave seminar on topic DNA Replication and G.Navaneetha of II BZC gave seminar on topic Structure of DNA.                                                                                                                                                                      |
| 19  | 28-3-2023  | Field trip         | Department of Zoology organised field trip to<br>Nehru Zoological park, Hyderabad for the<br>students of Final year on 28-03-2023. Number<br>of students visited: 28, staff involved are Ms<br>Suprabha Panda, Dr P Anuradha and Dr<br>Vijayaprasad Rao.                                            |
| 20  | 04.04.2023 | Student Seminar    | M.Rohit of III BZC gave seminar on topic Air<br>Pollution                                                                                                                                                                                                                                           |
| 21  | 19.04.2023 | Student Seminar    | G.Paramjyothi of II BZC gave seminar on topic Genetic Code.                                                                                                                                                                                                                                         |
| 22  | 25-04-2023 | Field trip         | Department of Zoology organized field trip to Department of Zoology, Osmania University on occasion of <b>Osmania Taksh 2023</b> on 25-04-2023. No. of students visited: 20 Staff involved: Suprabha Panda, Dr. K Vijaya Prasad Rao                                                                 |