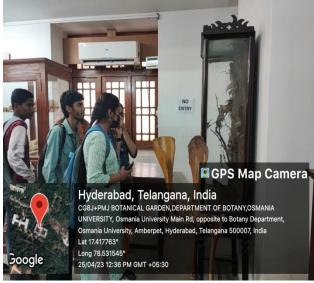

| 12  | 24-11-2022 | Extension Lecture  | Department of zoology in association with SwapnikaReha foundation has organised an awareness program on "Various Cancers and their Preventive Measures". Resource person Dr. Prathibhs Lakshmi, Asst. Prof. of General medicine, Osmania medical college.  83 students participated in the program. |
|-----|------------|--------------------|-----------------------------------------------------------------------------------------------------------------------------------------------------------------------------------------------------------------------------------------------------------------------------------------------------|
| 13  | 02-12-2022 | Extension activity | Blood grouping to all the first year NCC                                                                                                                                                                                                                                                            |
|     | &3-12-2022 |                    | students.                                                                                                                                                                                                                                                                                           |
| 14. | 16-12-2022 | Student Seminar    | M Sai Priyanka of I BZC gave seminar on topic<br>Classification of Phylum Annelida                                                                                                                                                                                                                  |
| 15. | 27.01.2023 | Student Seminar    | D.VenkatRamulu of I BZC gave Seminar on topic Insect Metamorphosis and N.Sravanthi of I BZC gave Seminar on topic Pearl Formation In Mollusca                                                                                                                                                       |
| 16. | 20.03.2023 | Student Seminar    | G.Vamshi Krishna of III BZC gave seminar on topic Water Pollution                                                                                                                                                                                                                                   |
| 17  | 21.03.2023 | Student Seminar    | Tanveer Sultana of II BTMZ gave seminar on topic Structure of DNA                                                                                                                                                                                                                                   |
| 18  | 25.03.2023 | Student Seminar    | K.Vyshnavi of II BtMZ gave seminar on topic DNA Replication and G.Navaneetha of II BZC gave seminar on topic Structure of DNA.                                                                                                                                                                      |
| 19  | 28-3-2023  | Field trip         | Department of Zoology organised field trip to<br>Nehru Zoological park, Hyderabad for the<br>students of Final year on 28-03-2023. Number<br>of students visited: 28, staff involved are Ms<br>Suprabha Panda, Dr P Anuradha and Dr<br>Vijayaprasad Rao.                                            |
| 20  | 04.04.2023 | Student Seminar    | M.Rohit of III BZC gave seminar on topic Air<br>Pollution                                                                                                                                                                                                                                           |
| 21  | 19.04.2023 | Student Seminar    | G.Paramjyothi of II BZC gave seminar on topic Genetic Code.                                                                                                                                                                                                                                         |
| 22  | 25-04-2023 | Field trip         | Department of Zoology organized field trip to Department of Zoology, Osmania University on occasion of <b>Osmania Taksh 2023</b> on 25-04-2023. No. of students visited: 20 Staff involved: Suprabha Panda, Dr. K Vijaya Prasad Rao                                                                 |