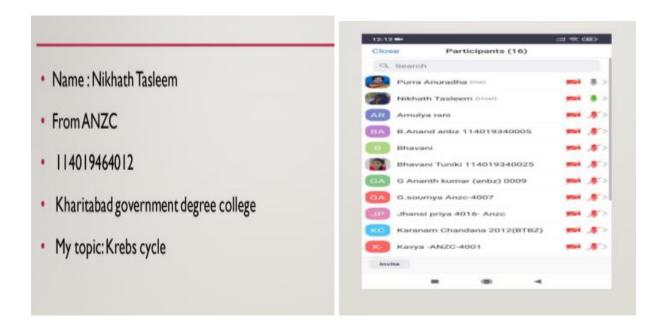

partment of zoology conducted online quiz program for students of II and III year during pandemic on the topic digestion on 23-09-2020

https://forms.gle/hGjcMY67CJ6bbHpy6



### 2. Online quiz program:

Department of zoology conducted online quiz program for students during pandemic on the topic Excretion for II year on 12-10-2020

https://forms.gle/BoTM4KhPx8MaF5v2A



#### 3. Student Seminar by Sahitya maram of Hyr ANZC

The seminar is conducted online during Pandemic on the Topic Glycolysis on 4-11-2020.



#### 4. Student Seminar by Soumya of Hyr ANZC

The seminar is conducted online during Pandemic on the Topic Homeostasis on 5-11-2020.





#### 5. Student Seminar by Nikhath Tasleem of Hyr ANZC

The seminar is conducted online during Pandemic on the Topic Krebs cycle on 9-11-2020.



### 6. Student seminar by Nandini Hyr BZC

The seminar is conducted online during Pandemic on the Topic Enzymes on 10-11-2020.









### 7. Orientation Program for First year students:

Department of Zoology conducted orientation program for first year students on 08-12-2020 through online mode. 58 students participated in the event. Staff involved is Dr P Anuradha and Dr. Y Venkateshwarulu.



### 8. Online quiz program:

Department of zoology conducted online quiz program for students during pandemic on the topic Invertebrates on 12-02-2021

https://forms.gle/PWso6spFrPqyxD3F9

|            | Quiz on Invertebrates  Dr. P. Anuradha  Department of Zoology, Government Degree College, Khairatabad HYDERABAD  "Required |      |
|------------|-----------------------------------------------