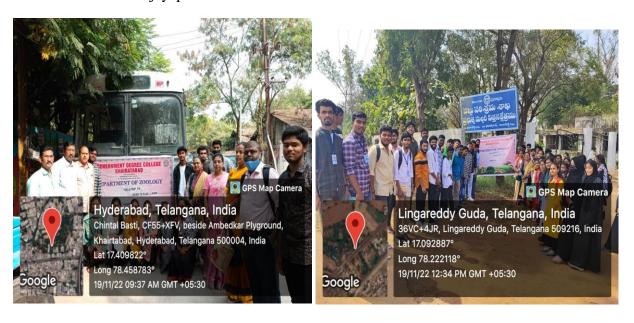

### GOVERNMENT DEGREE COLLEGE KHAIRATABAD DEPARTMENT OF ZOOLOGY Activities 2022-23

| S.No. | Month & Date | Activity            | Brief Report on the Activity                                                                                                                                                                                                                                                                                                                                                                                                                |
|-------|--------------|---------------------|---------------------------------------------------------------------------------------------------------------------------------------------------------------------------------------------------------------------------------------------------------------------------------------------------------------------------------------------------------------------------------------------------------------------------------------------|
| 1     | 15-09-2022   | Student Seminar     | Ayesha Siddiqa of III MBZAN gave seminar on topic MHC class I & II.                                                                                                                                                                                                                                                                                                                                                                         |
| 2     | 16-09-2022   | Student Seminar     | Arsheya Kausar of II MZCS and A Pavani of II ANMZ gave seminar on Physiology of Digestion.                                                                                                                                                                                                                                                                                                                                                  |
| 3     | 19-09-2022   | Student Seminar     | N Mayur of III ANBZ gave seminar on Immunoglobulin structure.                                                                                                                                                                                                                                                                                                                                                                               |
| 4.    | 10-10-2022   | Orientation Program | Department of life sciences conducted orientation program for first year students of 2022-23 batch.                                                                                                                                                                                                                                                                                                                                         |
| 5     | 19-10-2022   | Group discussion    | Group discussion on" Immunology-MHC & Lines of defences" is conducted and 20 students of III year combinations Participated in the discussion.                                                                                                                                                                                                                                                                                              |
| 6.    | 20-10-2022   | Student Seminar     | S Sravani of III BZC gave seminar on topic Lines of Defences in Immunology.                                                                                                                                                                                                                                                                                                                                                                 |
| 7.    | 22-10-2022   | Quiz Competition    | Department of zoology conducted quiz competition for Final year students on Topic "Basics of Immunology". 20 students participated in quiz.                                                                                                                                                                                                                                                                                                 |
| 8.    | 4-11-2022    | Extension activity  | Department of Zoology in Association with Rotaract Club-GDC Khairatabad has organized "Know Your Blood Group" program on 4th November 2022. This program is sponsored by "Rotaract Club of Youth United". Mr. Santhosh (from Community service Rotaract Club) and Ms Rajwanthi (President, Rotaract Club of Youth United) participated in the program on behalf of Rotaract Club of Hyderabad. 150 students participated in blood grouping. |
| 9.    | 10-11-2022   | Student Seminar     | Dheeraj kumar Goswami of III BTZC gave seminar on topic Monoclonal antibodies.                                                                                                                                                                                                                                                                                                                                                              |
| 10.   | 12-11-2022   | Student Seminar     | Tanveer sultana of II BTMBZ gave seminar on topic Structure of Nephron & Urine Formation.                                                                                                                                                                                                                                                                                                                                                   |
| 11    | 19-11-2022   | Field trip          | Department of Zoology organised field trip to<br>Sericulture unit of Shadnagar, Hyderabad for<br>second year zoology students.<br>Number of students visited: 60,<br>Staff involved are Ms Suprabha Panda, Dr P<br>Anuradha and Dr Vijayaprasad Rao.                                                                                                                                                                                        |