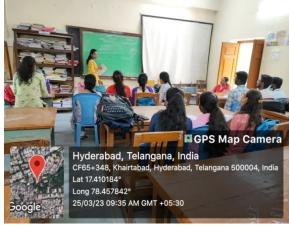

| 12  | 24-11-2022 | Extension Lecture  | Department of zoology in association with SwapnikaReha foundation has organised an awareness program on "Various Cancers and their Preventive Measures". Resource person Dr. Prathibhs Lakshmi, Asst. Prof. of General medicine, Osmania medical college.  83 students participated in the program. |
|-----|------------|--------------------|-----------------------------------------------------------------------------------------------------------------------------------------------------------------------------------------------------------------------------------------------------------------------------------------------------|
| 13  | 02-12-2022 | Extension activity | Blood grouping to all the first year NCC                                                                                                                                                                                                                                                            |
|     | &3-12-2022 |                    | students.                                                                                                                                                                                                                                                                                           |
| 14. | 16-12-2022 | Student Seminar    | M Sai Priyanka of I BZC gave seminar on topic<br>Classification of Phylum Annelida                                                                                                                                                                                                                  |
| 15. | 27.01.2023 | Student Seminar    | D.VenkatRamulu of I BZC gave Seminar on topic Insect Metamorphosis and N.Sravanthi of I BZC gave Seminar on topic Pearl Formation In Mollusca                                                                                                                                                       |
| 16. | 20.03.2023 | Student Seminar    | G.Vamshi Krishna of III BZC gave seminar on topic Water Pollution                                                                                                                                                                                                                                   |
| 17  | 21.03.2023 | Student Seminar    | Tanveer Sultana of II BTMZ gave seminar on topic Structure of DNA                                                                                                                                                                                                                                   |
| 18  | 25.03.2023 | Student Seminar    | K.Vyshnavi of II BtMZ gave seminar on topic DNA Replication and G.Navaneetha of II BZC gave seminar on topic Structure of DNA.                                                                                                                                                                      |
| 19  | 28-3-2023  | Field trip         | Department of Zoology organised field trip to<br>Nehru Zoological park, Hyderabad for the<br>students of Final year on 28-03-2023. Number<br>of students visited: 28, staff involved are Ms<br>Suprabha Panda, Dr P Anuradha and Dr<br>Vijayaprasad Rao.                                            |
| 20  | 04.04.2023 | Student Seminar    | M.Rohit of III BZC gave seminar on topic Air<br>Pollution                                                                                                                                                                                                                                           |
| 21  | 19.04.2023 | Student Seminar    | G.Paramjyothi of II BZC gave seminar on topic Genetic Code.                                                                                                                                                                                                                                         |
| 22  | 25-04-2023 | Field trip         | Department of Zoology organized field trip to Department of Zoology, Osmania University on occasion of <b>Osmania Taksh 2023</b> on 25-04-2023. No. of students visited: 20 Staff involved: Suprabha Panda, Dr. K Vijaya Prasad Rao                                                                 |