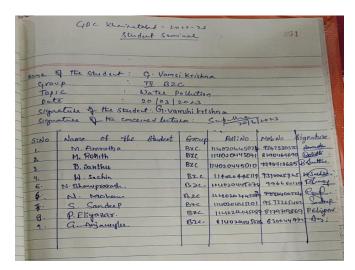

DEPARTMENT OF ZOOLDGY

| m2    | ROTARACT CLUB                                                                                                                                                                                                                                                                                                                                                                                                                                                                                                                                                                                                                                                                                                                                                                                                                                                                                                                                                                                                                                                                                                                                                                                                                                                                                                                                                                                                                                                                                                                                                                                                                                                                                                                                                                                                                                                                                                                                                                                                                                                                                                                  |                  |      |       |                        |             |                |        |  |  |  |  |  |
|-------|--------------------------------------------------------------------------------------------------------------------------------------------------------------------------------------------------------------------------------------------------------------------------------------------------------------------------------------------------------------------------------------------------------------------------------------------------------------------------------------------------------------------------------------------------------------------------------------------------------------------------------------------------------------------------------------------------------------------------------------------------------------------------------------------------------------------------------------------------------------------------------------------------------------------------------------------------------------------------------------------------------------------------------------------------------------------------------------------------------------------------------------------------------------------------------------------------------------------------------------------------------------------------------------------------------------------------------------------------------------------------------------------------------------------------------------------------------------------------------------------------------------------------------------------------------------------------------------------------------------------------------------------------------------------------------------------------------------------------------------------------------------------------------------------------------------------------------------------------------------------------------------------------------------------------------------------------------------------------------------------------------------------------------------------------------------------------------------------------------------------------------|------------------|------|-------|------------------------|-------------|----------------|--------|--|--|--|--|--|
|       | GOVERNMENT DEGREE COLLEGE, KHAIRATABAD, HYDERABAD.  S.N.N. (Name of the Student Class Age Gender Mobile Number Blood Group Signature Remarks  2 N. S. (1988) A. C. (1988) A. (1988) A. (1988) A. (1988) A. (1988) A. (1988)                                                                                                                                                                                                                                                                                                                                                                                                                                                                                                                                                                                                                                                                                                                                                                                                                                                                                                                                                                                                                                                                                                                                                                                                                                                                                                                                                                                                                                                                                                                                                                                                                                                                                                                                                                                                                                                                                                    |                  |      |       |                        |             |                |        |  |  |  |  |  |
| 45    | S.N Name of the Studer                                                                                                                                                                                                                                                                                                                                                                                                                                                                                                                                                                                                                                                                                                                                                                                                                                                                                                                                                                                                                                                                                                                                                                                                                                                                                                                                                                                                                                                                                                                                                                                                                                                                                                                                                                                                                                                                                                                                                                                                                                                                                                         | t Clase          | LAGO | CLLE  | GE, KHAIRATABAD, HYDER |             |                |        |  |  |  |  |  |
| li,   | 10 Paiced kin                                                                                                                                                                                                                                                                                                                                                                                                                                                                                                                                                                                                                                                                                                                                                                                                                                                                                                                                                                                                                                                                                                                                                                                                                                                                                                                                                                                                                                                                                                                                                                                                                                                                                                                                                                                                                                                                                                                                                                                                                                                                                                                  | . 0.             | MEE  | Gende | Mobile Number          | Blood Grave | TUERA          | BAD.   |  |  |  |  |  |
| hare  | 2 D. G                                                                                                                                                                                                                                                                                                                                                                                                                                                                                                                                                                                                                                                                                                                                                                                                                                                                                                                                                                                                                                                                                                                                                                                                                                                                                                                                                                                                                                                                                                                                                                                                                                                                                                                                                                                                                                                                                                                                                                                                                                                                                                                         | St. Part .       | 7.8  | M     | 744000000              | A .         | Signature      | Remark |  |  |  |  |  |
|       | 3 V. Triate                                                                                                                                                                                                                                                                                                                                                                                                                                                                                                                                                                                                                                                                                                                                                                                                                                                                                                                                                                                                                                                                                                                                                                                                                                                                                                                                                                                                                                                                                                                                                                                                                                                                                                                                                                                                                                                                                                                                                                                                                                                                                                                    | 10720            | -    | -     | 439662H204             | D÷          | 1000/          |        |  |  |  |  |  |
| 4     | 4 A D& D                                                                                                                                                                                                                                                                                                                                                                                                                                                                                                                                                                                                                                                                                                                                                                                                                                                                                                                                                                                                                                                                                                                                                                                                                                                                                                                                                                                                                                                                                                                                                                                                                                                                                                                                                                                                                                                                                                                                                                                                                                                                                                                       | Mrs              | 19   | F     | 92912050110            | 0-          | 4/2            |        |  |  |  |  |  |
| 3     | 5 7. mais 15.                                                                                                                                                                                                                                                                                                                                                                                                                                                                                                                                                                                                                                                                                                                                                                                                                                                                                                                                                                                                                                                                                                                                                                                                                                                                                                                                                                                                                                                                                                                                                                                                                                                                                                                                                                                                                                                                                                                                                                                                                                                                                                                  |                  | 1 4  | F     | 7670803CJu             | 8+          | - Reason       |        |  |  |  |  |  |
|       | 6 mB Atrian                                                                                                                                                                                                                                                                                                                                                                                                                                                                                                                                                                                                                                                                                                                                                                                                                                                                                                                                                                                                                                                                                                                                                                                                                                                                                                                                                                                                                                                                                                                                                                                                                                                                                                                                                                                                                                                                                                                                                                                                                                                                                                                    | Brie,            | 10   | £     | 10757 77FOF            | C+ .        | D.E.           |        |  |  |  |  |  |
| 444   | 7 M. Smavan                                                                                                                                                                                                                                                                                                                                                                                                                                                                                                                                                                                                                                                                                                                                                                                                                                                                                                                                                                                                                                                                                                                                                                                                                                                                                                                                                                                                                                                                                                                                                                                                                                                                                                                                                                                                                                                                                                                                                                                                                                                                                                                    | B <sub>2.C</sub> | 90   | £     | 9059643069             | OF.         | 7.Mounika      |        |  |  |  |  |  |
| ų -   | 8 3 . 00000                                                                                                                                                                                                                                                                                                                                                                                                                                                                                                                                                                                                                                                                                                                                                                                                                                                                                                                                                                                                                                                                                                                                                                                                                                                                                                                                                                                                                                                                                                                                                                                                                                                                                                                                                                                                                                                                                                                                                                                                                                                                                                                    | ANICE            | So   | 4     | 7460984780             | 04          | Mi Alem        | 100000 |  |  |  |  |  |
|       | 9 ch. Bohown                                                                                                                                                                                                                                                                                                                                                                                                                                                                                                                                                                                                                                                                                                                                                                                                                                                                                                                                                                                                                                                                                                                                                                                                                                                                                                                                                                                                                                                                                                                                                                                                                                                                                                                                                                                                                                                                                                                                                                                                                                                                                                                   | Aus              |      | 4     | 63098997               |             | Bravay         |        |  |  |  |  |  |
| 76-   | 10 F. Antisha                                                                                                                                                                                                                                                                                                                                                                                                                                                                                                                                                                                                                                                                                                                                                                                                                                                                                                                                                                                                                                                                                                                                                                                                                                                                                                                                                                                                                                                                                                                                                                                                                                                                                                                                                                                                                                                                                                                                                                                                                                                                                                                  | Bac              | 30   | £     | 6309183064             |             | ZSicle         |        |  |  |  |  |  |
|       | 11 11 2                                                                                                                                                                                                                                                                                                                                                                                                                                                                                                                                                                                                                                                                                                                                                                                                                                                                                                                                                                                                                                                                                                                                                                                                                                                                                                                                                                                                                                                                                                                                                                                                                                                                                                                                                                                                                                                                                                                                                                                                                                                                                                                        | BTD.             | 19   | F     | 8179123724             | 87          | ali            |        |  |  |  |  |  |
|       | 11 K. Shashmit                                                                                                                                                                                                                                                                                                                                                                                                                                                                                                                                                                                                                                                                                                                                                                                                                                                                                                                                                                                                                                                                                                                                                                                                                                                                                                                                                                                                                                                                                                                                                                                                                                                                                                                                                                                                                                                                                                                                                                                                                                                                                                                 |                  | 19   | +     | 9866455992             |             | F. chande      |        |  |  |  |  |  |
|       | 12 R. Dhil Rheyth                                                                                                                                                                                                                                                                                                                                                                                                                                                                                                                                                                                                                                                                                                                                                                                                                                                                                                                                                                                                                                                                                                                                                                                                                                                                                                                                                                                                                                                                                                                                                                                                                                                                                                                                                                                                                                                                                                                                                                                                                                                                                                              | MBG              | 19   | F     | 00/100                 | Dt          | Chashy.        |        |  |  |  |  |  |
| 7     | 13/1 Croven                                                                                                                                                                                                                                                                                                                                                                                                                                                                                                                                                                                                                                                                                                                                                                                                                                                                                                                                                                                                                                                                                                                                                                                                                                                                                                                                                                                                                                                                                                                                                                                                                                                                                                                                                                                                                                                                                                                                                                                                                                                                                                                    |                  | 30   | 2     | 986605701              |             | 18 3 Jah L. C. | -      |  |  |  |  |  |
|       | 14 R. Harshall a                                                                                                                                                                                                                                                                                                                                                                                                                                                                                                                                                                                                                                                                                                                                                                                                                                                                                                                                                                                                                                                                                                                                                                                                                                                                                                                                                                                                                                                                                                                                                                                                                                                                                                                                                                                                                                                                                                                                                                                                                                                                                                               | BTBU             |      | £     | 9515316631             | 8+          | D. Sotlasi     |        |  |  |  |  |  |
|       | 15 M. Josha                                                                                                                                                                                                                                                                                                                                                                                                                                                                                                                                                                                                                                                                                                                                                                                                                                                                                                                                                                                                                                                                                                                                                                                                                                                                                                                                                                                                                                                                                                                                                                                                                                                                                                                                                                                                                                                                                                                                                                                                                                                                                                                    | Mere             | 17   | F     | 9391398964             | U           | Heidriller     |        |  |  |  |  |  |
| 2     | 16 th Dravatt                                                                                                                                                                                                                                                                                                                                                                                                                                                                                                                                                                                                                                                                                                                                                                                                                                                                                                                                                                                                                                                                                                                                                                                                                                                                                                                                                                                                                                                                                                                                                                                                                                                                                                                                                                                                                                                                                                                                                                                                                                                                                                                  | meto             |      | F     | 994866334              | RT          | M-Tincher      |        |  |  |  |  |  |
| 1     | 17 A. Angelo                                                                                                                                                                                                                                                                                                                                                                                                                                                                                                                                                                                                                                                                                                                                                                                                                                                                                                                                                                                                                                                                                                                                                                                                                                                                                                                                                                                                                                                                                                                                                                                                                                                                                                                                                                                                                                                                                                                                                                                                                                                                                                                   | MBST             | 1-1  | F     | 9603797267             | 0+          | Partille       |        |  |  |  |  |  |
| Pro-  | 18 2                                                                                                                                                                                                                                                                                                                                                                                                                                                                                                                                                                                                                                                                                                                                                                                                                                                                                                                                                                                                                                                                                                                                                                                                                                                                                                                                                                                                                                                                                                                                                                                                                                                                                                                                                                                                                                                                                                                                                                                                                                                                                                                           |                  | 20   | £     | 8498821341             | D T         | -Anusha        |        |  |  |  |  |  |
|       | 19 0. Bbs acv                                                                                                                                                                                                                                                                                                                                                                                                                                                                                                                                                                                                                                                                                                                                                                                                                                                                                                                                                                                                                                                                                                                                                                                                                                                                                                                                                                                                                                                                                                                                                                                                                                                                                                                                                                                                                                                                                                                                                                                                                                                                                                                  |                  |      |       | 970 HC8224             | OT          | Pomersky       |        |  |  |  |  |  |
| a l   | 20 4. Throward                                                                                                                                                                                                                                                                                                                                                                                                                                                                                                                                                                                                                                                                                                                                                                                                                                                                                                                                                                                                                                                                                                                                                                                                                                                                                                                                                                                                                                                                                                                                                                                                                                                                                                                                                                                                                                                                                                                                                                                                                                                                                                                 |                  |      | F     | 9912889011             | 0+          | Brareas        |        |  |  |  |  |  |
| .1    | 21 Azeerna                                                                                                                                                                                                                                                                                                                                                                                                                                                                                                                                                                                                                                                                                                                                                                                                                                                                                                                                                                                                                                                                                                                                                                                                                                                                                                                                                                                                                                                                                                                                                                                                                                                                                                                                                                                                                                                                                                                                                                                                                                                                                                                     | M121 +           |      | £     | 9951580Clo             | 87          | KITHTINET      |        |  |  |  |  |  |
| -     | 22 Sona                                                                                                                                                                                                                                                                                                                                                                                                                                                                                                                                                                                                                                                                                                                                                                                                                                                                                                                                                                                                                                                                                                                                                                                                                                                                                                                                                                                                                                                                                                                                                                                                                                                                                                                                                                                                                                                                                                                                                                                                                                                                                                                        | CNEZ             |      | F     | 998513034              | A-          | Design         |        |  |  |  |  |  |
| P     | 23 8-000,046                                                                                                                                                                                                                                                                                                                                                                                                                                                                                                                                                                                                                                                                                                                                                                                                                                                                                                                                                                                                                                                                                                                                                                                                                                                                                                                                                                                                                                                                                                                                                                                                                                                                                                                                                                                                                                                                                                                                                                                                                                                                                                                   | Anix-            |      | F     | 9676361037             | 2-          | Say            |        |  |  |  |  |  |
| -     | 24 0 000,040                                                                                                                                                                                                                                                                                                                                                                                                                                                                                                                                                                                                                                                                                                                                                                                                                                                                                                                                                                                                                                                                                                                                                                                                                                                                                                                                                                                                                                                                                                                                                                                                                                                                                                                                                                                                                                                                                                                                                                                                                                                                                                                   | more             |      | F.    | 7309760EL              | 0+          | 12 Flee        |        |  |  |  |  |  |
|       | The state of the s |                  | 18   | F     | 9392 HO CBB            |             | D. Inel        | _      |  |  |  |  |  |
|       |                                                                                                                                                                                                                                                                                                                                                                                                                                                                                                                                                                                                                                                                                                                                                                                                                                                                                                                                                                                                                                                                                                                                                                                                                                                                                                                                                                                                                                                                                                                                                                                                                                                                                                                                                                                                                                                                                                                                                                                                                                                                                                                                | Brac :           | 20   | £     | 970442529              |             | Cours          |        |  |  |  |  |  |
| i l   | 26 K. Hadradi                                                                                                                                                                                                                                                                                                                                                                                                                                                                                                                                                                                                                                                                                                                                                                                                                                                                                                                                                                                                                                                                                                                                                                                                                                                                                                                                                                                                                                                                                                                                                                                                                                                                                                                                                                                                                                                                                                                                                                                                                                                                                                                  |                  | 20   | f     | 784217245 i/           |             | K-Hallay       | _      |  |  |  |  |  |
| i     | 28 D. Akehiden                                                                                                                                                                                                                                                                                                                                                                                                                                                                                                                                                                                                                                                                                                                                                                                                                                                                                                                                                                                                                                                                                                                                                                                                                                                                                                                                                                                                                                                                                                                                                                                                                                                                                                                                                                                                                                                                                                                                                                                                                                                                                                                 | BTALL            | 20   | £     | 6300103900             |             | Mair "Has      |        |  |  |  |  |  |
|       | 29 a makeshwari                                                                                                                                                                                                                                                                                                                                                                                                                                                                                                                                                                                                                                                                                                                                                                                                                                                                                                                                                                                                                                                                                                                                                                                                                                                                                                                                                                                                                                                                                                                                                                                                                                                                                                                                                                                                                                                                                                                                                                                                                                                                                                                | BTTT             | 20   | F     | 7702493920             |             | valudiaevi     |        |  |  |  |  |  |
| 1     | 30 b. provallike                                                                                                                                                                                                                                                                                                                                                                                                                                                                                                                                                                                                                                                                                                                                                                                                                                                                                                                                                                                                                                                                                                                                                                                                                                                                                                                                                                                                                                                                                                                                                                                                                                                                                                                                                                                                                                                                                                                                                                                                                                                                                                               | Par              | 21   | F     | 9603192413             | R+          | DD -           | -      |  |  |  |  |  |
| 9     | 31 V. Snalaya                                                                                                                                                                                                                                                                                                                                                                                                                                                                                                                                                                                                                                                                                                                                                                                                                                                                                                                                                                                                                                                                                                                                                                                                                                                                                                                                                                                                                                                                                                                                                                                                                                                                                                                                                                                                                                                                                                                                                                                                                                                                                                                  |                  |      |       | 1391983630             | R+          | PErusaiko      |        |  |  |  |  |  |
| 2     | 32 3. mohini                                                                                                                                                                                                                                                                                                                                                                                                                                                                                                                                                                                                                                                                                                                                                                                                                                                                                                                                                                                                                                                                                                                                                                                                                                                                                                                                                                                                                                                                                                                                                                                                                                                                                                                                                                                                                                                                                                                                                                                                                                                                                                                   | BZC              |      | 6     | 950%0100m              |             | H.             |        |  |  |  |  |  |
|       | 33 S. Sravani                                                                                                                                                                                                                                                                                                                                                                                                                                                                                                                                                                                                                                                                                                                                                                                                                                                                                                                                                                                                                                                                                                                                                                                                                                                                                                                                                                                                                                                                                                                                                                                                                                                                                                                                                                                                                                                                                                                                                                                                                                                                                                                  |                  |      |       | 939844743              | B+          | Ston!          |        |  |  |  |  |  |
| 8 8 - | 34 Ch. Hanka                                                                                                                                                                                                                                                                                                                                                                                                                                                                                                                                                                                                                                                                                                                                                                                                                                                                                                                                                                                                                                                                                                                                                                                                                                                                                                                                                                                                                                                                                                                                                                                                                                                                                                                                                                                                                                                                                                                                                                                                                                                                                                                   |                  |      |       | 70,36901973            |             |                |        |  |  |  |  |  |
| -     | 35 M. Bhumka                                                                                                                                                                                                                                                                                                                                                                                                                                                                                                                                                                                                                                                                                                                                                                                                                                                                                                                                                                                                                                                                                                                                                                                                                                                                                                                                                                                                                                                                                                                                                                                                                                                                                                                                                                                                                                                                                                                                                                                                                                                                                                                   | PEOCE I          | 2 1  |       | 20,36901949            |             | Harifa         |        |  |  |  |  |  |
|       | 36 m. mickaus                                                                                                                                                                                                                                                                                                                                                                                                                                                                                                                                                                                                                                                                                                                                                                                                                                                                                                                                                                                                                                                                                                                                                                                                                                                                                                                                                                                                                                                                                                                                                                                                                                                                                                                                                                                                                                                                                                                                                                                                                                                                                                                  | BTC              |      |       | 7-10269243             |             | Shirmilla      |        |  |  |  |  |  |
|       |                                                                                                                                                                                                                                                                                                                                                                                                                                                                                                                                                                                                                                                                                                                                                                                                                                                                                                                                                                                                                                                                                                                                                                                                                                                                                                                                                                                                                                                                                                                                                                                                                                                                                                                                                                                                                                                                                                                                                                                                                                                                                                                                | BZC 6            |      | -     |                        |             | 4-Ein          |        |  |  |  |  |  |
| -     |                                                                                                                                                                                                                                                                                                                                                                                                                                                                                                                                                                                                                                                                                                                                                                                                                                                                                                                                                                                                                                                                                                                                                                                                                                                                                                                                                                                                                                                                                                                                                                                                                                                                                                                                                                                                                                                                                                                                                                                                                                                                                                                                |                  |      |       | 931512381              | ABT (       | Benavag        |        |  |  |  |  |  |
|       |                                                                                                                                                                                                                                                                                                                                                                                                                                                                                                                                                                                                                                                                                                                                                                                                                                                                                                                                                                                                                                                                                                                                                                                                                                                                                                                                                                                                                                                                                                                                                                                                                                                                                                                                                                                                                                                                                                                                                                                                                                                                                                                                |                  |      |       |                        |             | M.Litturge     |        |  |  |  |  |  |
|       | 40 N. Sna vanthi                                                                                                                                                                                                                                                                                                                                                                                                                                                                                                                                                                                                                                                                                                                                                                                                                                                                                                                                                                                                                                                                                                                                                                                                                                                                                                                                                                                                                                                                                                                                                                                                                                                                                                                                                                                                                                                                                                                                                                                                                                                                                                               | D24 5            | 0    |       |                        |             | my             |        |  |  |  |  |  |
|       | Sma Vanthy                                                                                                                                                                                                                                                                                                                                                                                                                                                                                                                                                                                                                                                                                                                                                                                                                                                                                                                                                                                                                                                                                                                                                                                                                                                                                                                                                                                                                                                                                                                                                                                                                                                                                                                                                                                                                                                                                                                                                                                                                                                                                                                     | B2C1             | 8    | F     | 96404 241st            | AB+         | 1.95           |        |  |  |  |  |  |