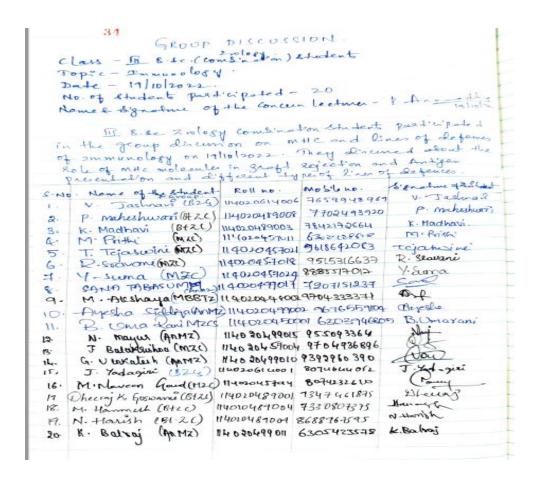

### GOVERNMENT DEGREE COLLEGE KHAIRATABAD DEPARTMENT OF ZOOLOGY Activities 2022-23

| S.No. | Month & Date | Activity            | Brief Report on the Activity                                                                                                                                                                                                                                                                                                                                                                                                                |
|-------|--------------|---------------------|---------------------------------------------------------------------------------------------------------------------------------------------------------------------------------------------------------------------------------------------------------------------------------------------------------------------------------------------------------------------------------------------------------------------------------------------|
| 1     | 15-09-2022   | Student Seminar     | Ayesha Siddiqa of III MBZAN gave seminar on topic MHC class I & II.                                                                                                                                                                                                                                                                                                                                                                         |
| 2     | 16-09-2022   | Student Seminar     | Arsheya Kausar of II MZCS and A Pavani of II ANMZ gave seminar on Physiology of Digestion.                                                                                                                                                                                                                                                                                                                                                  |
| 3     | 19-09-2022   | Student Seminar     | N Mayur of III ANBZ gave seminar on Immunoglobulin structure.                                                                                                                                                                                                                                                                                                                                                                               |
| 4.    | 10-10-2022   | Orientation Program | Department of life sciences conducted orientation program for first year students of 2022-23 batch.                                                                                                                                                                                                                                                                                                                                         |
| 5     | 19-10-2022   | Group discussion    | Group discussion on" Immunology-MHC & Lines of defences" is conducted and 20 students of III year combinations Participated in the discussion.                                                                                                                                                                                                                                                                                              |
| 6.    | 20-10-2022   | Student Seminar     | S Sravani of III BZC gave seminar on topic Lines of Defences in Immunology.                                                                                                                                                                                                                                                                                                                                                                 |
| 7.    | 22-10-2022   | Quiz Competition    | Department of zoology conducted quiz competition for Final year students on Topic "Basics of Immunology". 20 students participated in quiz.                                                                                                                                                                                                                                                                                                 |
| 8.    | 4-11-2022    | Extension activity  | Department of Zoology in Association with Rotaract Club-GDC Khairatabad has organized "Know Your Blood Group" program on 4th November 2022. This program is sponsored by "Rotaract Club of Youth United". Mr. Santhosh (from Community service Rotaract Club) and Ms Rajwanthi (President, Rotaract Club of Youth United) participated in the program on behalf of Rotaract Club of Hyderabad. 150 students participated in blood grouping. |
| 9.    | 10-11-2022   | Student Seminar     | Dheeraj kumar Goswami of III BTZC gave seminar on topic Monoclonal antibodies.                                                                                                                                                                                                                                                                                                                                                              |
| 10.   | 12-11-2022   | Student Seminar     | Tanveer sultana of II BTMBZ gave seminar on topic Structure of Nephron & Urine Formation.                                                                                                                                                                                                                                                                                                                                                   |
| 11    | 19-11-2022   | Field trip          | Department of Zoology organised field trip to<br>Sericulture unit of Shadnagar, Hyderabad for<br>second year zoology students.<br>Number of students visited: 60,<br>Staff involved are Ms Suprabha Panda, Dr P<br>Anuradha and Dr Vijayaprasad Rao.                                                                                                                                                                                        |