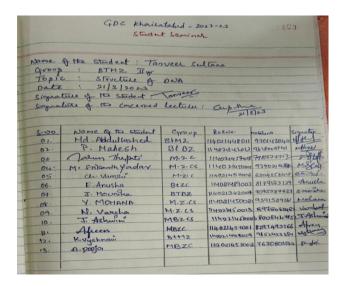

### GOVERNMENT DEGREE COLLEGE KHAIRATABAD DEPARTMENT OF ZOOLOGY Activities 2022-23

| S.No. | Month & Date | Activity            | Brief Report on the Activity                                                                                                                                                                                                                                                                                                                                                                                                                |
|-------|--------------|---------------------|---------------------------------------------------------------------------------------------------------------------------------------------------------------------------------------------------------------------------------------------------------------------------------------------------------------------------------------------------------------------------------------------------------------------------------------------|
| 1     | 15-09-2022   | Student Seminar     | Ayesha Siddiqa of III MBZAN gave seminar on topic MHC class I & II.                                                                                                                                                                                                                                                                                                                                                                         |
| 2     | 16-09-2022   | Student Seminar     | Arsheya Kausar of II MZCS and A Pavani of II ANMZ gave seminar on Physiology of Digestion.                                                                                                                                                                                                                                                                                                                                                  |
| 3     | 19-09-2022   | Student Seminar     | N Mayur of III ANBZ gave seminar on Immunoglobulin structure.                                                                                                                                                                                                                                                                                                                                                                               |
| 4.    | 10-10-2022   | Orientation Program | Department of life sciences conducted orientation program for first year students of 2022-23 batch.                                                                                                                                                                                                                                                                                                                                         |
| 5     | 19-10-2022   | Group discussion    | Group discussion on" Immunology-MHC & Lines of defences" is conducted and 20 students of III year combinations Participated in the discussion.                                                                                                                                                                                                                                                                                              |
| 6.    | 20-10-2022   | Student Seminar     | S Sravani of III BZC gave seminar on topic Lines of Defences in Immunology.                                                                                                                                                                                                                                                                                                                                                                 |
| 7.    | 22-10-2022   | Quiz Competition    | Department of zoology conducted quiz competition for Final year students on Topic "Basics of Immunology". 20 students participated in quiz.                                                                                                                                                                                                                                                                                                 |
| 8.    | 4-11-2022    | Extension activity  | Department of Zoology in Association with Rotaract Club-GDC Khairatabad has organized "Know Your Blood Group" program on 4th November 2022. This program is sponsored by "Rotaract Club of Youth United". Mr. Santhosh (from Community service Rotaract Club) and Ms Rajwanthi (President, Rotaract Club of Youth United) participated in the program on behalf of Rotaract Club of Hyderabad. 150 students participated in blood grouping. |
| 9.    | 10-11-2022   | Student Seminar     | Dheeraj kumar Goswami of III BTZC gave seminar on topic Monoclonal antibodies.                                                                                                                                                                                                                                                                                                                                                              |
| 10.   | 12-11-2022   | Student Seminar     | Tanveer sultana of II BTMBZ gave seminar on topic Structure of Nephron & Urine Formation.                                                                                                                                                                                                                                                                                                                                                   |
| 11    | 19-11-2022   | Field trip          | Department of Zoology organised field trip to<br>Sericulture unit of Shadnagar, Hyderabad for<br>second year zoology students.<br>Number of students visited: 60,<br>Staff involved are Ms Suprabha Panda, Dr P<br>Anuradha and Dr Vijayaprasad Rao.                                                                                                                                                                                        |

| 12  | 24-11-2022 | Extension Lecture  | Department of zoology in association with SwapnikaReha foundation has organised an awareness program on "Various Cancers and their Preventive Measures". Resource person Dr. Prathibhs Lakshmi, Asst. Prof. of General medicine, Osmania medical college.  83 students participated in the program. |
|-----|------------|--------------------|-----------------------------------------------------------------------------------------------------------------------------------------------------------------------------------------------------------------------------------------------------------------------------------------------------|
| 13  | 02-12-2022 | Extension activity | Blood grouping to all the first year NCC                                                                                                                                                                                                                                                            |
|     | &3-12-2022 |                    | students.                                                                                                                                                                                                                                                                                           |
| 14. | 16-12-2022 | Student Seminar    | M Sai Priyanka of I BZC gave seminar on topic<br>Classification of Phylum Annelida                                                                                                                                                                                                                  |
| 15. | 27.01.2023 | Student Seminar    | D.VenkatRamulu of I BZC gave Seminar on topic Insect Metamorphosis and N.Sravanthi of I BZC gave Seminar on topic Pearl Formation In Mollusca                                                                                                                                                       |
| 16. | 20.03.2023 | Student Seminar    | G.Vamshi Krishna of III BZC gave seminar on topic Water Pollution                                                                                                                                                                                                                                   |
| 17  | 21.03.2023 | Student Seminar    | Tanveer Sultana of II BTMZ gave seminar on topic Structure of DNA                                                                                                                                                                                                                                   |
| 18  | 25.03.2023 | Student Seminar    | K.Vyshnavi of II BtMZ gave seminar on topic DNA Replication and G.Navaneetha of II BZC gave seminar on topic Structure of DNA.                                                                                                                                                                      |
| 19  | 28-3-2023  | Field trip         | Department of Zoology organised field trip to<br>Nehru Zoological park, Hyderabad for the<br>students of Final year on 28-03-2023. Number<br>of students visited: 28, staff involved are Ms<br>Suprabha Panda, Dr P Anuradha and Dr<br>Vijayaprasad Rao.                                            |
| 20  | 04.04.2023 | Student Seminar    | M.Rohit of III BZC gave seminar on topic Air<br>Pollution                                                                                                                                                                                                                                           |
| 21  | 19.04.2023 | Student Seminar    | G.Paramjyothi of II BZC gave seminar on topic Genetic Code.                                                                                                                                                                                                                                         |
| 22  | 25-04-2023 | Field trip         | Department of Zoology organized field trip to Department of Zoology, Osmania University on occasion of <b>Osmania Taksh 2023</b> on 25-04-2023. No. of students visited: 20 Staff involved: Suprabha Panda, Dr. K Vijaya Prasad Rao                                                                 |