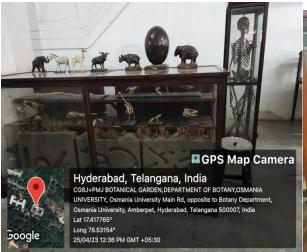

| 12  | 24-11-2022 | Extension Lecture  | Department of zoology in association with SwapnikaReha foundation has organised an awareness program on "Various Cancers and their Preventive Measures". Resource person Dr. Prathibhs Lakshmi, Asst. Prof. of General medicine, Osmania medical college.  83 students participated in the program. |
|-----|------------|--------------------|-----------------------------------------------------------------------------------------------------------------------------------------------------------------------------------------------------------------------------------------------------------------------------------------------------|
| 13  | 02-12-2022 | Extension activity | Blood grouping to all the first year NCC                                                                                                                                                                                                                                                            |
|     | &3-12-2022 |                    | students.                                                                                                                                                                                                                                                                                           |
| 14. | 16-12-2022 | Student Seminar    | M Sai Priyanka of I BZC gave seminar on topic<br>Classification of Phylum Annelida                                                                                                                                                                                                                  |
| 15. | 27.01.2023 | Student Seminar    | D.VenkatRamulu of I BZC gave Seminar on topic Insect Metamorphosis and N.Sravanthi of I BZC gave Seminar on topic Pearl Formation In Mollusca                                                                                                                                                       |
| 16. | 20.03.2023 | Student Seminar    | G.Vamshi Krishna of III BZC gave seminar on topic Water Pollution                                                                                                                                                                                                                                   |
| 17  | 21.03.2023 | Student Seminar    | Tanveer Sultana of II BTMZ gave seminar on topic Structure of DNA                                                                                                                                                                                                                                   |
| 18  | 25.03.2023 | Student Seminar    | K.Vyshnavi of II BtMZ gave seminar on topic DNA Replication and G.Navaneetha of II BZC gave seminar on topic Structure of DNA.                                                                                                                                                                      |
| 19  | 28-3-2023  | Field trip         | Department of Zoology organised field trip to<br>Nehru Zoological park, Hyderabad for the<br>students of Final year on 28-03-2023. Number<br>of students visited: 28, staff involved are Ms<br>Suprabha Panda, Dr P Anuradha and Dr<br>Vijayaprasad Rao.                                            |
| 20  | 04.04.2023 | Student Seminar    | M.Rohit of III BZC gave seminar on topic Air<br>Pollution                                                                                                                                                                                                                                           |
| 21  | 19.04.2023 | Student Seminar    | G.Paramjyothi of II BZC gave seminar on topic Genetic Code.                                                                                                                                                                                                                                         |
| 22  | 25-04-2023 | Field trip         | Department of Zoology organized field trip to Department of Zoology, Osmania University on occasion of <b>Osmania Taksh 2023</b> on 25-04-2023. No. of students visited: 20 Staff involved: Suprabha Panda, Dr. K Vijaya Prasad Rao                                                                 |