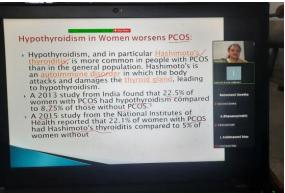

### GOVERNMENT DEGREE COLLEGE KHAIRATABAD DEPARTMENT OF ZOOLOGY Activities 2022-23

| S.No. | Month & Date | Activity            | Brief Report on the Activity                                                                                                                                                                                                                                                                                                                                                                                                                |
|-------|--------------|---------------------|---------------------------------------------------------------------------------------------------------------------------------------------------------------------------------------------------------------------------------------------------------------------------------------------------------------------------------------------------------------------------------------------------------------------------------------------|
| 1     | 15-09-2022   | Student Seminar     | Ayesha Siddiqa of III MBZAN gave seminar on topic MHC class I & II.                                                                                                                                                                                                                                                                                                                                                                         |
| 2     | 16-09-2022   | Student Seminar     | Arsheya Kausar of II MZCS and A Pavani of II ANMZ gave seminar on Physiology of Digestion.                                                                                                                                                                                                                                                                                                                                                  |
| 3     | 19-09-2022   | Student Seminar     | N Mayur of III ANBZ gave seminar on Immunoglobulin structure.                                                                                                                                                                                                                                                                                                                                                                               |
| 4.    | 10-10-2022   | Orientation Program | Department of life sciences conducted orientation program for first year students of 2022-23 batch.                                                                                                                                                                                                                                                                                                                                         |
| 5     | 19-10-2022   | Group discussion    | Group discussion on" Immunology-MHC & Lines of defences" is conducted and 20 students of III year combinations Participated in the discussion.                                                                                                                                                                                                                                                                                              |
| 6.    | 20-10-2022   | Student Seminar     | S Sravani of III BZC gave seminar on topic Lines of Defences in Immunology.                                                                                                                                                                                                                                                                                                                                                                 |
| 7.    | 22-10-2022   | Quiz Competition    | Department of zoology conducted quiz competition for Final year students on Topic "Basics of Immunology". 20 students participated in quiz.                                                                                                                                                                                                                                                                                                 |
| 8.    | 4-11-2022    | Extension activity  | Department of Zoology in Association with Rotaract Club-GDC Khairatabad has organized "Know Your Blood Group" program on 4th November 2022. This program is sponsored by "Rotaract Club of Youth United". Mr. Santhosh (from Community service Rotaract Club) and Ms Rajwanthi (President, Rotaract Club of Youth United) participated in the program on behalf of Rotaract Club of Hyderabad. 150 students participated in blood grouping. |
| 9.    | 10-11-2022   | Student Seminar     | Dheeraj kumar Goswami of III BTZC gave seminar on topic Monoclonal antibodies.                                                                                                                                                                                                                                                                                                                                                              |
| 10.   | 12-11-2022   | Student Seminar     | Tanveer sultana of II BTMBZ gave seminar on topic Structure of Nephron & Urine Formation.                                                                                                                                                                                                                                                                                                                                                   |
| 11    | 19-11-2022   | Field trip          | Department of Zoology organised field trip to<br>Sericulture unit of Shadnagar, Hyderabad for<br>second year zoology students.<br>Number of students visited: 60,<br>Staff involved are Ms Suprabha Panda, Dr P<br>Anuradha and Dr Vijayaprasad Rao.                                                                                                                                                                                        |