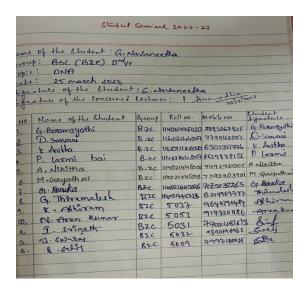

### 9. Student Seminar by Dheeraj Kumar Goswami of III BtZC on "Monoclonal Antibodies" on 10.11.2022