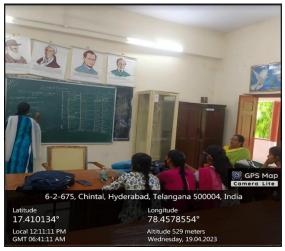

| 12  | 24-11-2022 | Extension Lecture  | Department of zoology in association with SwapnikaReha foundation has organised an awareness program on "Various Cancers and their Preventive Measures". Resource person Dr. Prathibhs Lakshmi, Asst. Prof. of General medicine, Osmania medical college.  83 students participated in the program. |
|-----|------------|--------------------|-----------------------------------------------------------------------------------------------------------------------------------------------------------------------------------------------------------------------------------------------------------------------------------------------------|
| 13  | 02-12-2022 | Extension activity | Blood grouping to all the first year NCC                                                                                                                                                                                                                                                            |
|     | &3-12-2022 |                    | students.                                                                                                                                                                                                                                                                                           |
| 14. | 16-12-2022 | Student Seminar    | M Sai Priyanka of I BZC gave seminar on topic<br>Classification of Phylum Annelida                                                                                                                                                                                                                  |
| 15. | 27.01.2023 | Student Seminar    | D.VenkatRamulu of I BZC gave Seminar on topic Insect Metamorphosis and N.Sravanthi of I BZC gave Seminar on topic Pearl Formation In Mollusca                                                                                                                                                       |
| 16. | 20.03.2023 | Student Seminar    | G.Vamshi Krishna of III BZC gave seminar on topic Water Pollution                                                                                                                                                                                                                                   |
| 17  | 21.03.2023 | Student Seminar    | Tanveer Sultana of II BTMZ gave seminar on topic Structure of DNA                                                                                                                                                                                                                                   |
| 18  | 25.03.2023 | Student Seminar    | K.Vyshnavi of II BtMZ gave seminar on topic DNA Replication and G.Navaneetha of II BZC gave seminar on topic Structure of DNA.                                                                                                                                                                      |
| 19  | 28-3-2023  | Field trip         | Department of Zoology organised field trip to<br>Nehru Zoological park, Hyderabad for the<br>students of Final year on 28-03-2023. Number<br>of students visited: 28, staff involved are Ms<br>Suprabha Panda, Dr P Anuradha and Dr<br>Vijayaprasad Rao.                                            |
| 20  | 04.04.2023 | Student Seminar    | M.Rohit of III BZC gave seminar on topic Air<br>Pollution                                                                                                                                                                                                                                           |
| 21  | 19.04.2023 | Student Seminar    | G.Paramjyothi of II BZC gave seminar on topic Genetic Code.                                                                                                                                                                                                                                         |
| 22  | 25-04-2023 | Field trip         | Department of Zoology organized field trip to Department of Zoology, Osmania University on occasion of <b>Osmania Taksh 2023</b> on 25-04-2023. No. of students visited: 20 Staff involved: Suprabha Panda, Dr. K Vijaya Prasad Rao                                                                 |