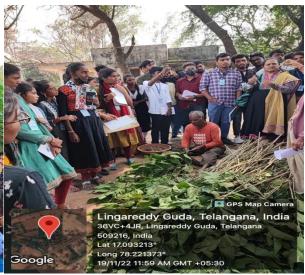

### GOVERNMENT DEGREE COLLEGE KHAIRATABAD DEPARTMENT OF ZOOLOGY Activities 2022-23

| S.No. | Month & Date | Activity            | Brief Report on the Activity                                                                                                                                                                                                                                                                                                                                                                                                                |
|-------|--------------|---------------------|---------------------------------------------------------------------------------------------------------------------------------------------------------------------------------------------------------------------------------------------------------------------------------------------------------------------------------------------------------------------------------------------------------------------------------------------|
| 1     | 15-09-2022   | Student Seminar     | Ayesha Siddiqa of III MBZAN gave seminar on topic MHC class I & II.                                                                                                                                                                                                                                                                                                                                                                         |
| 2     | 16-09-2022   | Student Seminar     | Arsheya Kausar of II MZCS and A Pavani of II ANMZ gave seminar on Physiology of Digestion.                                                                                                                                                                                                                                                                                                                                                  |
| 3     | 19-09-2022   | Student Seminar     | N Mayur of III ANBZ gave seminar on Immunoglobulin structure.                                                                                                                                                                                                                                                                                                                                                                               |
| 4.    | 10-10-2022   | Orientation Program | Department of life sciences conducted orientation program for first year students of 2022-23 batch.                                                                                                                                                                                                                                                                                                                                         |
| 5     | 19-10-2022   | Group discussion    | Group discussion on" Immunology-MHC & Lines of defences" is conducted and 20 students of III year combinations Participated in the discussion.                                                                                                                                                                                                                                                                                              |
| 6.    | 20-10-2022   | Student Seminar     | S Sravani of III BZC gave seminar on topic Lines of Defences in Immunology.                                                                                                                                                                                                                                                                                                                                                                 |
| 7.    | 22-10-2022   | Quiz Competition    | Department of zoology conducted quiz competition for Final year students on Topic "Basics of Immunology". 20 students participated in quiz.                                                                                                                                                                                                                                                                                                 |
| 8.    | 4-11-2022    | Extension activity  | Department of Zoology in Association with Rotaract Club-GDC Khairatabad has organized "Know Your Blood Group" program on 4th November 2022. This program is sponsored by "Rotaract Club of Youth United". Mr. Santhosh (from Community service Rotaract Club) and Ms Rajwanthi (President, Rotaract Club of Youth United) participated in the program on behalf of Rotaract Club of Hyderabad. 150 students participated in blood grouping. |
| 9.    | 10-11-2022   | Student Seminar     | Dheeraj kumar Goswami of III BTZC gave seminar on topic Monoclonal antibodies.                                                                                                                                                                                                                                                                                                                                                              |
| 10.   | 12-11-2022   | Student Seminar     | Tanveer sultana of II BTMBZ gave seminar on topic Structure of Nephron & Urine Formation.                                                                                                                                                                                                                                                                                                                                                   |
| 11    | 19-11-2022   | Field trip          | Department of Zoology organised field trip to<br>Sericulture unit of Shadnagar, Hyderabad for<br>second year zoology students.<br>Number of students visited: 60,<br>Staff involved are Ms Suprabha Panda, Dr P<br>Anuradha and Dr Vijayaprasad Rao.                                                                                                                                                                                        |