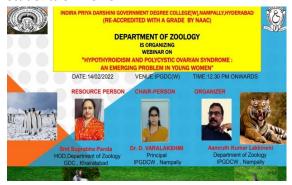

### GOVERNMENT DEGREE COLLEGE KHAIRATABAD DEPARTMENT OF ZOOLOGY Activities 2022-23

| S.No. | Month & Date | Activity            | Brief Report on the Activity                                                                                                                                                                                                                                                                                                                                                                                                                |
|-------|--------------|---------------------|---------------------------------------------------------------------------------------------------------------------------------------------------------------------------------------------------------------------------------------------------------------------------------------------------------------------------------------------------------------------------------------------------------------------------------------------|
| 1     | 15-09-2022   | Student Seminar     | Ayesha Siddiqa of III MBZAN gave seminar on topic MHC class I & II.                                                                                                                                                                                                                                                                                                                                                                         |
| 2     | 16-09-2022   | Student Seminar     | Arsheya Kausar of II MZCS and A Pavani of II ANMZ gave seminar on Physiology of Digestion.                                                                                                                                                                                                                                                                                                                                                  |
| 3     | 19-09-2022   | Student Seminar     | N Mayur of III ANBZ gave seminar on Immunoglobulin structure.                                                                                                                                                                                                                                                                                                                                                                               |
| 4.    | 10-10-2022   | Orientation Program | Department of life sciences conducted orientation program for first year students of 2022-23 batch.                                                                                                                                                                                                                                                                                                                                         |
| 5     | 19-10-2022   | Group discussion    | Group discussion on" Immunology-MHC & Lines of defences" is conducted and 20 students of III year combinations Participated in the discussion.                                                                                                                                                                                                                                                                                              |
| 6.    | 20-10-2022   | Student Seminar     | S Sravani of III BZC gave seminar on topic Lines of Defences in Immunology.                                                                                                                                                                                                                                                                                                                                                                 |
| 7.    | 22-10-2022   | Quiz Competition    | Department of zoology conducted quiz competition for Final year students on Topic "Basics of Immunology". 20 students participated in quiz.                                                                                                                                                                                                                                                                                                 |
| 8.    | 4-11-2022    | Extension activity  | Department of Zoology in Association with Rotaract Club-GDC Khairatabad has organized "Know Your Blood Group" program on 4th November 2022. This program is sponsored by "Rotaract Club of Youth United". Mr. Santhosh (from Community service Rotaract Club) and Ms Rajwanthi (President, Rotaract Club of Youth United) participated in the program on behalf of Rotaract Club of Hyderabad. 150 students participated in blood grouping. |
| 9.    | 10-11-2022   | Student Seminar     | Dheeraj kumar Goswami of III BTZC gave seminar on topic Monoclonal antibodies.                                                                                                                                                                                                                                                                                                                                                              |
| 10.   | 12-11-2022   | Student Seminar     | Tanveer sultana of II BTMBZ gave seminar on topic Structure of Nephron & Urine Formation.                                                                                                                                                                                                                                                                                                                                                   |
| 11    | 19-11-2022   | Field trip          | Department of Zoology organised field trip to<br>Sericulture unit of Shadnagar, Hyderabad for<br>second year zoology students.<br>Number of students visited: 60,<br>Staff involved are Ms Suprabha Panda, Dr P<br>Anuradha and Dr Vijayaprasad Rao.                                                                                                                                                                                        |