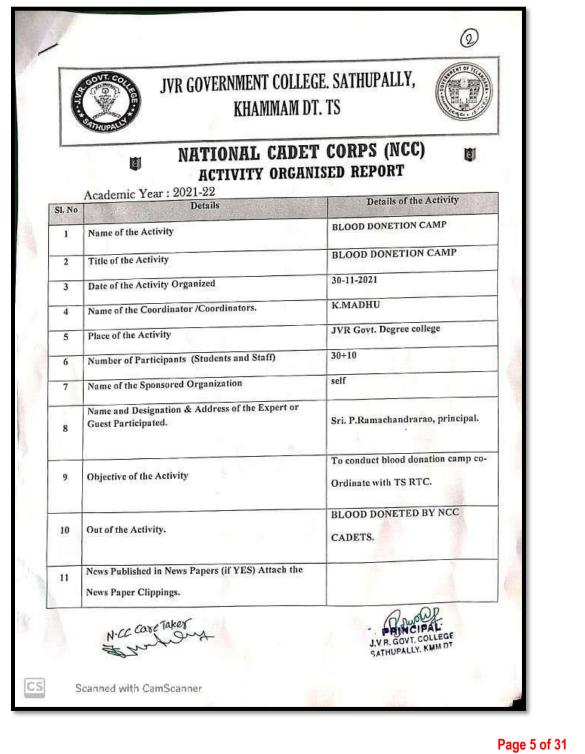

|
| 11     | Photo Gallery. (Use Separate Page for Photos)                                                                                    |                                                                                               |
|        | B-00-10003)                                                                                                                      | Yes                                                                                           |
|        | Signature of the Program Officer<br>ANO/CARETAKER<br>J.V.R. GOVT COLLEGE<br>SATHUPALLY, Khammam Dr.<br>M (T) BN. N.C.G. KHAKEMAM | Signature of the Principal<br>PRINCIPAL<br>J.M.R.GOVT. COLLEGE<br>SATHUPALLY.KMM NY           |



## Activity 2: Conducted "Blood Donation Program" on 30.11.2021.





## Activity 3. Conducted "AIDS Awareness Camp & Rally on Work AIDS Day" on 01.12.2021

|        | NATIONAL CADE<br>ACTIVITY ORGAN<br>Academic Year : 2021-22                 |                                             |
|--------|----------------------------------------------------------------------------|---------------------------------------------|
| SI. No | Details                                                                    | Details of the Activity                     |
| 1      | Name of the Activity                                                       | AIDS DAY PROGRAMME                          |
| 2      | Title of the Activity                                                      | AIDS AWARENESS RALLY                        |
| 3      | Date of the Activity Organiz