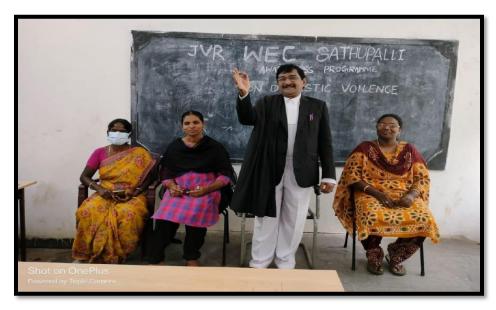

#### **Activity 10:** Women Empowerment Cell conducted an "Awareness progra on Domestic Violence "on 20-03-2022. We have invited Sri. Buchi Saho Senior advocate, Muncif Magistrate Court, Sathupally.

Women Empowerment Cell conducted an "Awareness program on Domestic Violence" on 20-03-2022. We invited Sri. Buchi Saheb, Senior advocate, Muncif Magistrate court, Sathupally. He explained so many legal acts which are useful to women. He also told that Development of women is also possible with revised legal acts and also bring change in the mindset of the people. Objective: -To empower the women students regarding legal problems and to suggest them possible solu