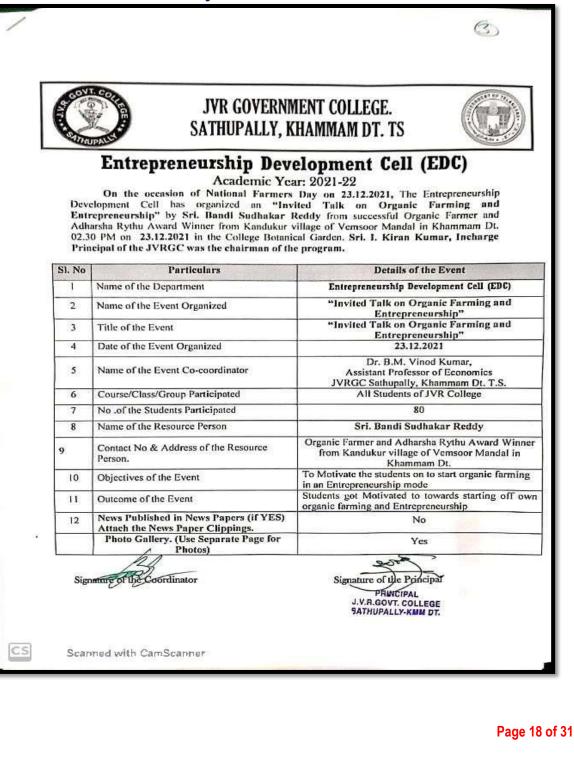

Page 16 of 31

**Activity 8:** Conducted Invited Talk on "Organic Farming and Entrepreneurship Development" on 23.12.2021 on the occasion of "National Farmers Day"

51

New Party appling of Salahs Baly రెత్తులకు సన్మావం.. చెటర/ కర్మార/ నర్హుపల్లిరూరల్: కారీయ రైరు దిన్పోవం సందర్భంగా మదిర మండలంలోని తొర్లపాడులో ప్రకృతి వ్యవసాయసాగం దేస్తున్న ఆదర్శరైకు కుడుముల కెంకల్లా మిరేడిని నన్నానిం దారు. అద్భులోని శ్రీ వేంకటేశ్వర గోశాం ప్రాంగ జంలో జరిగిన ఈ కార్యరమంలో ఆయనను సన్నా నింది దూమిరక్స పురస్కారం అందకూడు. తల్లా దలో ఉర్తమ దిరిశాల వెంకటనర్పుడ్యను సతుపలి ఎమిలేం సంభ వెంకటనర్పుడ్యను సత్తపల్లి ఎమ్మెల్యే సంద్ర వెంకటటీరయ్య సన్మానిం దారు. వేంసూరు మండలం కందుకూరు గ్రామా నికి బెందిన లెలుగాణ రాష్ట్ర చద్రమ రైదు అవార్డు గ్రోపీత బండి సుధాకర్ రెడ్డిని కళాశాలలో అధ్యాప కులు ఘనంగా సత్యరించారు. రైతు వేదిక వెద్ద జరిగిన ఈ కార్యక్రమంలో అదనపు కరెక్టర్ మదు సూదస్రూవు. డీపీఎంఎస్ రైర్మన్ రాయల శేష గు దినించి. దినవరుగి రైర్మిని రాయలి శిష గిరిరావు. ఎంపీపీ దొద్దా శ్రీనివానరావు. జెడ్సీటీస్ ప్రమీట, తహసీర్మార్ శ్రీలత, ప్రదీపరెడ్డి, రెడ్డెం పేర ద్రమాల, తెవాసర్వార శ్రాలక, దరిబుతరం, రద్దం బం మోహస్రరెడ్డి దిరిశాల దానురావు, అధ్యాపకులు కె.విజయీకువార్, వీరన్న, రవికుమార్, ర్యా హాబు, బంగారి, విసోద్యమార్, కృష్ణారావు, సుబాషిణి, విజయలక్ష్ము రాజ్యలక్ష్మి పార్గన్నారు. స్టాప్రిత్ల్ Fri, 24 December 2021 https://epaper.sakshi.co PHINCIPAL J.V.R. GOVT. COLLEGE SATHUPALLY. KMM DT. Scanned with CamScanner Scanned with CamScanner Page 21 of 31