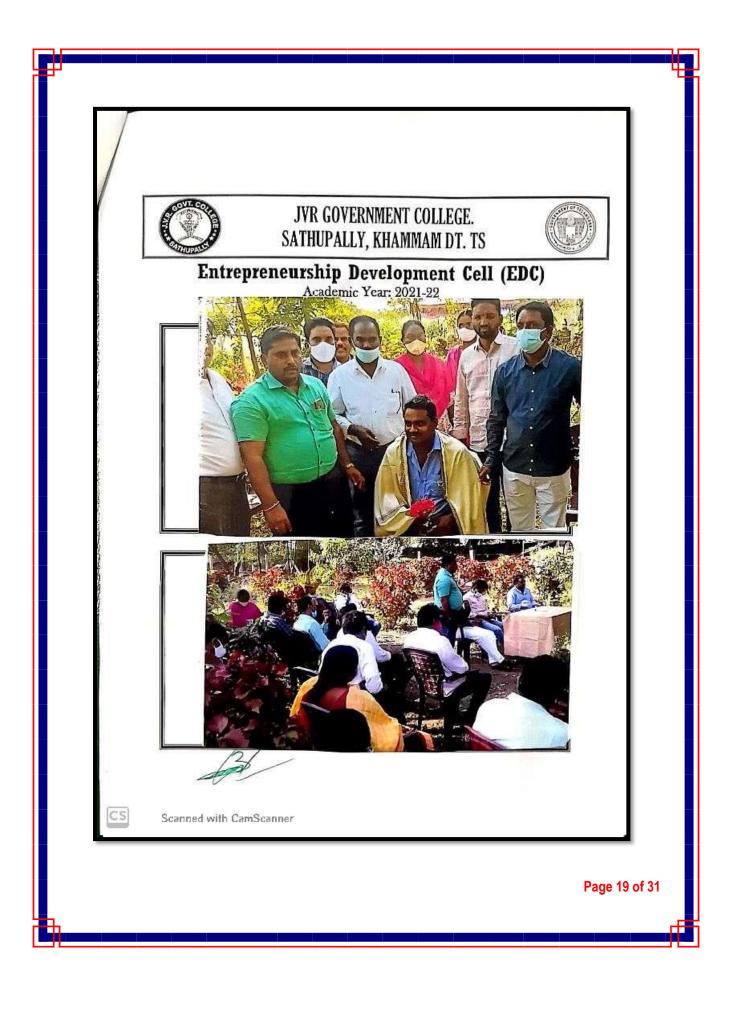

Page 16 of 31

**Activity 8:** Conducted Invited Talk on "Organic Farming and Entrepreneurship Development" on 23.12.2021 on the occasion of "National Farmers Day"

51

New Party appling of Salahs Baly రెత్తులకు సన్మావం.. చెటర/ కర్మార/ నర్హుపల్లిరూరల్: కారీయ రైరు దిన్పోవం సందర్భంగా మదిర మండలంలోని తొర్లపాడులో ప్రకృతి వ్యవసాయసాగం దేస్తున్న ఆదర్శరైకు కుడుముల కెంకల్లా మిరేడిని నన్నానిం దారు. అద్భులోని శ్రీ వేంకటేశ్వర గోశాం ప్రాంగ జంలో జరిగిన ఈ కార్యరమంలో ఆయనను సన్నా నింది దూమిరక్స పురస్కారం అందకూడు. తల్లా దలో ఉర్తమ దిరిశాల వెంకటనర్పుడ్యను సతుపలి ఎమిలేం సంభ వెంకటనర్పుడ్యను సత్తపల్లి ఎమ్మెల్యే సంద్ర వెంకటటీరయ్య సన్మానిం దారు. వేంసూరు మండలం కందుకూరు గ్రామా నికి బెందిన లెలుగాణ రాష్ట్ర చద్రమ రైదు అవార్డు గ్రోపీత బండి సుధాకర్ రెడ్డిని కళాశాలలో అధ్యాప కులు ఘనంగా సత్యరించారు. రైతు వేదిక వెద్ద జరిగిన ఈ కార్యక్రమంలో అదనపు కరెక్టర్ మదు సూదస్రూవు. డీపీఎంఎస్ రైర్మన్ రాయల శేష గు దినించి. దినవరుగి రైర్మిని రాయలి శిష గిరిరావు. ఎంపీపీ దొద్దా శ్రీనివానరావు. జెడ్సీటీస్ ప్రమీట, తహసీర్మార్ శ్రీలత, ప్రదీపరెడ్డి, రెడ్డెం పేర ద్రమాల, తెవాసర్వార శ్రాలక, దరిబుతరం, రద్దం బం మోహస్రరెడ్డి దిరిశాల దానురావు, అధ్యాపకులు కె.విజయీకువార్, వీరన్న, రవికుమార్, ర్యా హాబు, బంగారి, విసోద్యమార్, కృష్ణారావు, సుబాషిణి, విజయలక్ష్ము రాజ్యలక్ష్మి పార్గన్నారు. స్టాప్రిత్ల్ Fri, 24 December 2021 https://epaper.sakshi.co PHINCIPAL J.V.R. GOVT. COLLEGE SATHUPALLY. KMM DT. Scanned with CamScanner Scanned with CamScanner Page 21 of 31