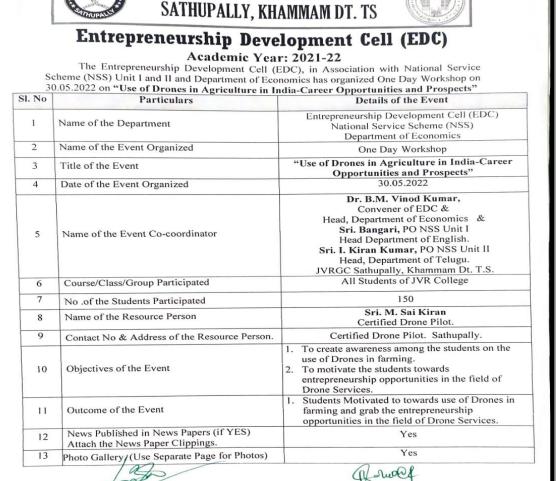

Page 25 of 31

Activity 11. Conducted District level One Day Workshop on "Use of Drones in Agriculture in India- career Opportunities and Prospects" on 30.05.2022.

Signature of the Coordinator

Signature of the Principal PRINCIPAL J.V.R. Govt. College SATHUPALLY