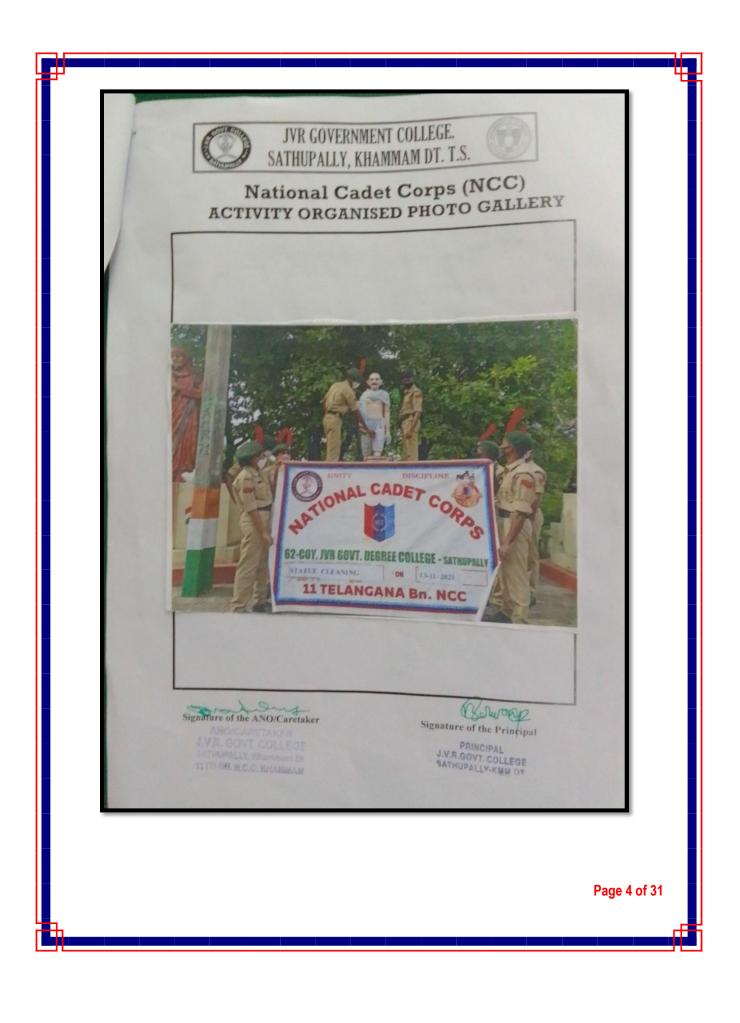

## Activity 1: Conducted "Cleanliness Drive at National Leaders Statues in Sathupally Town" on 13.11.2021.

| SI. No | Details                                                                                                                          | Details of the Activity                                                                       |
|--------|----------------------------------------------------------------------------------------------------------------------------------|-----------------------------------------------------------------------------------------------|
| 1      | Name of the Activity                                                                                                             | STATUE CLEANING                                                                               |
| 2      | Title of the Activity                                                                                                            | STATUE CLEANING                                                                               |
| 3      | Date of the Activity Organized                                                                                                   |                                                                                               |
| 4      | Name of the Coordinator /Coordinators.                                                                                           | 13-11-2021                                                                                    |
| 5      | Place of the Activity                                                                                                            | k Madhu                                                                                       |
| 6      | Number of Participants (Students and Staff)                                                                                      | Sathurally Center                                                                             |
|        | Name and Designation & Address of the Expert or                                                                                  | 50+20.                                                                                        |
| 7      | Guest Participated.                                                                                                              | sri.p. Ramchandra Rao.                                                                        |
| 8      | Objective of the Activity                                                                                                        | swachhata pakhwada.                                                                           |
| 9      | Out Come of the Activity.                                                                                                        | we have mad statues<br>or mahatma gandhi, de<br>along main road sa-<br>-thupally, very clean. |
|        | News Published in News Papers (if YES) Attach the                                                                                | -thupally, very clean.                                                                        |
| 10     | News Paper Clippings.                                                                                                            |                                                                                               |
| 11     | Photo Gallery. (Use Separate Page for Photos)                                                                                    |                                                                                               |
|        | B-00-10003)                                                                                                                      | Yes                                                                                           |
|        | Signature of the Program Officer<br>ANO/CARETAKER<br>J.V.R. GOVT COLLEGE<br>SATHUPALLY, Khammam Dr.<br>M (T) BN. N.C.G. KHAKEMAM | Signature of the Principal<br>PRINCIPAL<br>J.M.R.GOVT. COLLEGE<br>SATHUPALLY.KMM NY           |