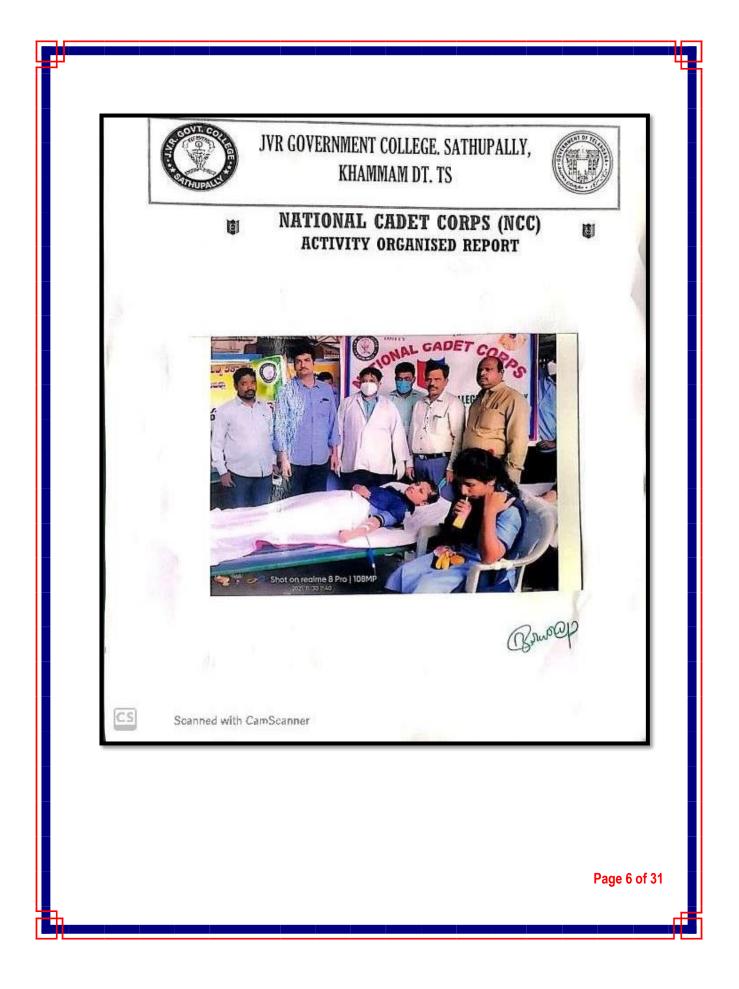

|
| 11     | Photo Gallery. (Use Separate Page for Photos)                                                                                    |                                                                                               |
|        | B-00-10003)                                                                                                                      | Yes                                                                                           |
|        | Signature of the Program Officer<br>ANO/CARETAKER<br>J.V.R. GOVT COLLEGE<br>SATHUPALLY, Khammam Dr.<br>M (T) BN. N.C.G. KHAKEMAM | Signature of the Principal<br>PRINCIPAL<br>J.M.R.GOVT. COLLEGE<br>SATHUPALLY.KMM NY           |



## Activity 2: Conducted "Blood Donation Program" on 30.11.2021.





## Activity 3. Conducted "AIDS Awareness Camp & Rally on Work AIDS Day" on 01.12.2021

|        | NATIONAL CADE<br>ACTIVITY ORGAN<br>Academic Year : 2021-22                 |                                             |
|--------|----------------------------------------------------------------------------|---------------------------------------------|
| SI. No | Details                                                                    | Details of the Activity                     |
| 1      | Name of the Activity                                                       | AIDS DAY PROGRAMME                          |
| 2      | Title of the Activity                                                      | AIDS AWARENESS RALLY                        |
| 3      | Date of the Activity Organized