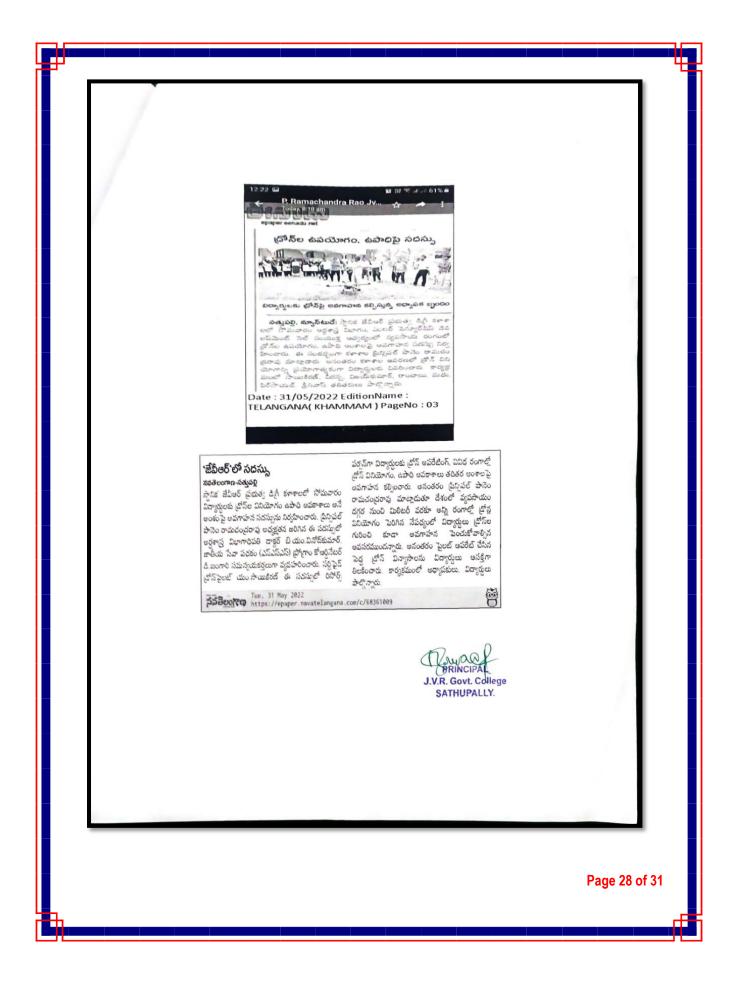

Page 25 of 31

Activity 11. Conducted District level One Day Workshop on "Use of Drones in Agriculture in India- career Opportunities and Prospects" on 30.05.2022.

Signature of the Coordinator

Signature of the Principal PRINCIPAL J.V.R. Govt. College SATHUPALLY