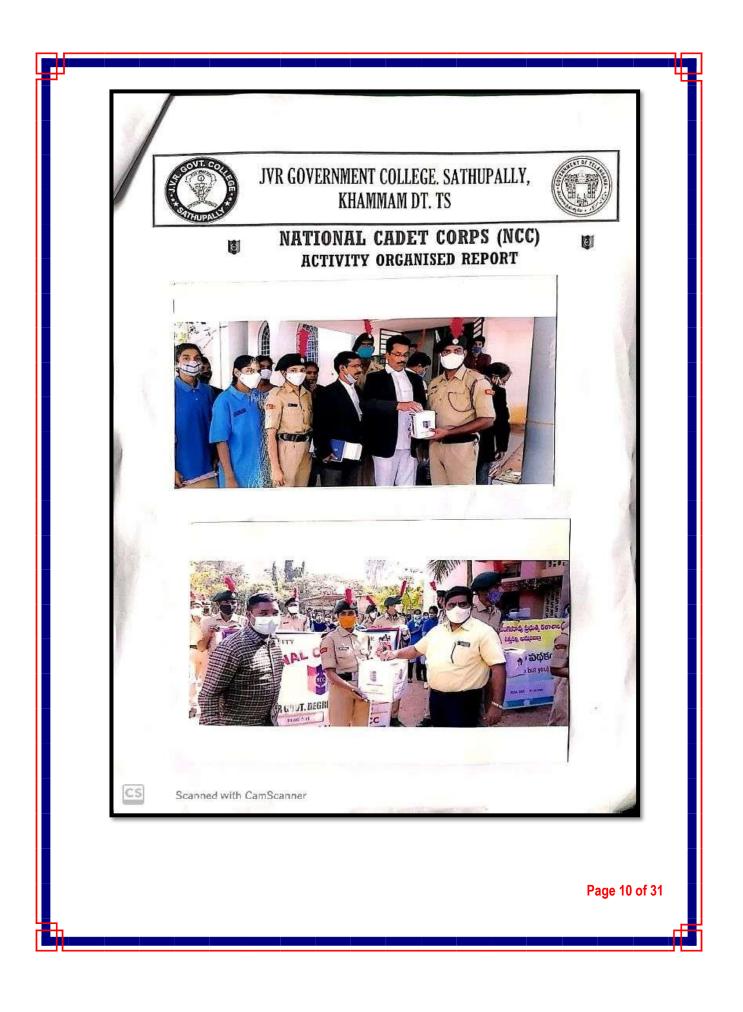

### Activity 4: Conducted "Flag Day and Communal Harmony Day" ( 04.12.2021.

|        | National Cadet C<br>ACTIVITY ORGANIS<br>Academic Year: 2021-22                                                                |                                                                                                                      |
|--------|-------------------------------------------------------------------------------------------------------------------------------|----------------------------------------------------------------------------------------------------------------------|
| SI. No | Details                                                                                                                       | Details of the Activity                                                                                              |
| 1      | Name of the Activity                                                                                                          | FLAG DAY & COMMUNAL<br>HARMONY FUND RAISE                                                                            |
| 2      | Title of the Activity                                                                                                         | FUND Collection                                                                                                      |
| 3      | Date of the Activity Organized                                                                                                | 04-12-2021                                                                                                           |
| 4      | Name of the Coordinator /Coordinators.                                                                                        | K. Madhu                                                                                                             |
| 5      | Place of the Activity                                                                                                         | J.V.R GONT Degree College                                                                                            |
| 6      | Number of Participants (Students and Staff)                                                                                   | 60+2                                                                                                                 |
| 7      | Name and Designation & Address of the Expert or Guest Participated.                                                           | Szi. P. Ramachandza Rad<br>Principal and Staff                                                                       |
| 8      | Objective of the Activity                                                                                                     | For providing financial<br>assistance to child vicitine<br>of Communal attacks and<br>Hing day fund for armed forces |
| 9      | Out Come of the Activity.                                                                                                     | IS. 304-61 Collected for<br>fund Communal harmony                                                                    |
| 10     | News Published in News Papers (if YES) Attach the<br>News Paper Clippings.                                                    | V                                                                                                                    |
| 11     | Photo Gallery. (Use Separate Page for Photos)                                                                                 | Yes                                                                                                                  |
|        | Signature of the Program Officer<br>ANO/CARETAKER<br>J.V.R. GOVT COLLEGE<br>SATHUPALLY, Khamman Dt<br>MITTERN. N.C.C. KHAMMAM | Signature of the Principal<br>PRINCIPAL<br>J.V.R. GOVT. COLLEGE<br>SATHUPALLY-KMM OT                                 |