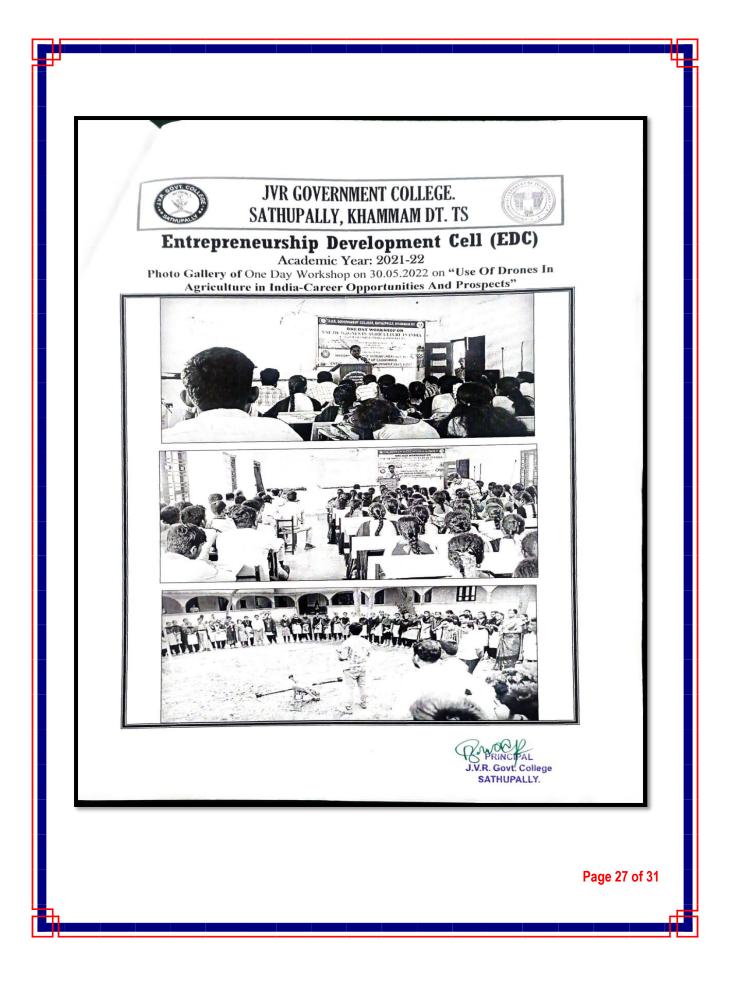

Page 25 of 31

Activity 11. Conducted District level One Day Workshop on "Use of Drones in Agriculture in India- career Opportunities and Prospects" on 30.05.2022.

Signature of the Coordinator

Signature of the Principal PRINCIPAL J.V.R. Govt. College SATHUPALLY