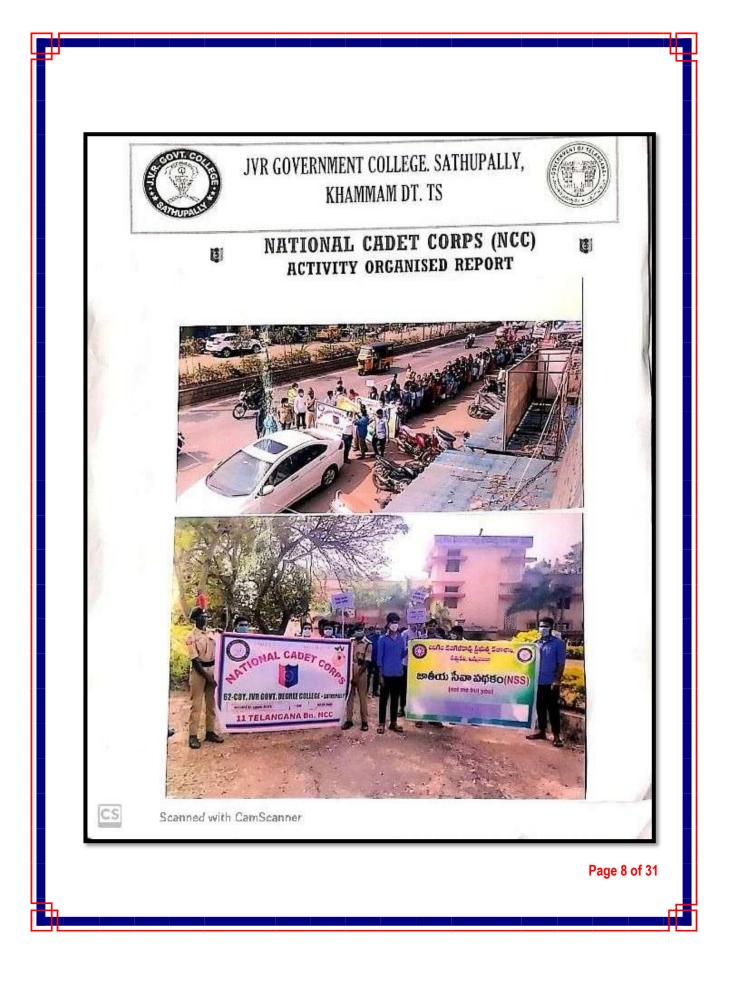

## Activity 1: Conducted "Cleanliness Drive at National Leaders Statues in Sathupally Town" on 13.11.2021.

| SI. No | Details                                                                                                                          | Details of the Activity                                                                       |
|--------|----------------------------------------------------------------------------------------------------------------------------------|-----------------------------------------------------------------------------------------------|
| 1      | Name of the Activity                                                                                                             | STATUE CLEANING                                                                               |
| 2      | Title of the Activity                                                                                                            | STATUE CLEANING                                                                               |
| 3      | Date of the Activity Organized                                                                                                   |                                                                                               |
| 4      | Name of the Coordinator /Coordinators.                                                                                           | 13-11-2021                                                                                    |
| 5      | Place of the Activity                                                                                                            | k Madhu                                                                                       |
| 6      | Number of Participants (Students and Staff)                                                                                      | Sathurally Center                                                                             |
|        | Name and Designation & Address of the Expert or                                                                                  | 50+20.                                                                                        |
| 7      | Guest Participated.                                                                                                              | sri.p. Ramchandra Rao.                                                                        |
| 8      | Objective of the Activity                                                                                                        | swachhata pakhwada.                                                                           |
| 9      | Out Come of the Activity.                                                                                                        | we have mad statues<br>or mahatma gandhi, de<br>along main road sa-<br>-thupally, very clean. |
|        | News Published in News Papers (if YES) Attach the                                                                                | -thupally, very clean.                                                                        |
| 10     | News Paper Clippings.                                                                                                            |                                                                                               |
| 11     | Photo Gallery. (Use Separate Page for Photos)                                                                                    |                                                                                               |
|        | B-00-10003)                                                                                                                      | Yes                                                                                           |
|        | Signature of the Program Officer<br>ANO/CARETAKER<br>J.V.R. GOVT COLLEGE<br>SATHUPALLY, Khammam Dr.<br>M (T) BN. N.C.G. KHAKEMAM | Signature of the Principal<br>PRINCIPAL<br>J.M.R.GOVT. COLLEGE<br>SATHUPALLY.KMM NY           |