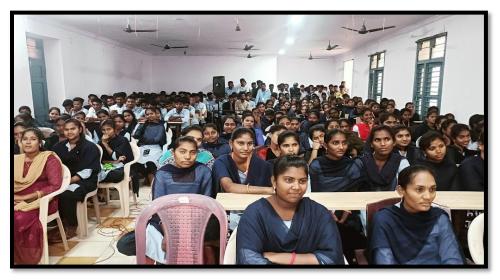

Page 25 of 31

Activity 11. Conducted District level One Day Workshop on "Use of Drones in Agriculture in India- career Opportunities and Prospects" on 30.05.2022.

Signature of the Coordinator

Signature of the Principal PRINCIPAL J.V.R. Govt. College SATHUPALLY