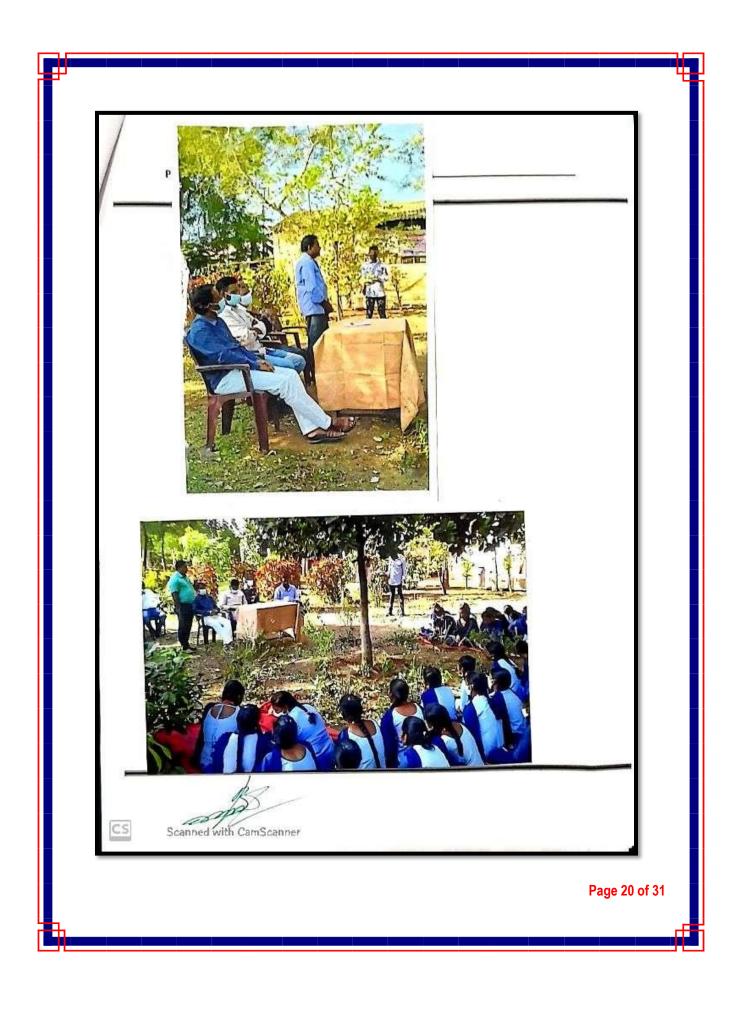

#### Activity 7: Conducted Youth Led Campaign on "Know Your Constitution on 22.12.2021

|       | National Service Sci<br>ACTIVITY ORGANISE<br>Academic Year: 262)-22                                                            | heme (NSS)<br>D REPORT                                                     |
|-------|--------------------------------------------------------------------------------------------------------------------------------|----------------------------------------------------------------------------|
| SL No | Details                                                                                                                        | Details of the Activity                                                    |
| 1     | Name of the Activity                                                                                                           | Youty Led Caupaign on '                                                    |
| 2     | Title of the Activity                                                                                                          | Know your constitution                                                     |
| 3     | Date of the Activity Organized                                                                                                 | 12.12. 2021                                                                |
| 4     | Name of the Coordinator /Coordinators.                                                                                         | 85 D Bangas /Ikiranku                                                      |
| 5     | Place of the Activity                                                                                                          | College/                                                                   |
| 6     | Number of Participants (Students and Staff)                                                                                    | 200+15                                                                     |
| 7     | Name and Designation & Address of the Expert or Guest Participated.                                                            | Kotcherla Soinivas Ruo,<br>Competative Exercu Espect                       |
| 8     | Objective of the Activity                                                                                                      | To make to about<br>Lochler Constitution                                   |
| 9     | Out Come of the Activity.                                                                                                      | Prolents seal red<br>Come to know Significant<br>of Conto tratice          |
| 10    | News Published in News Papers (if YES) Attach the<br>News Paper Clippings.                                                     | yes                                                                        |
| 11    | Photo Gallery. (Use Separate Page for Photos)                                                                                  | Yes                                                                        |
|       | Signature of Strice My<br>Signature of Strice of Strice<br>Signature of Strice of Strice<br>Strammar Di. 15<br>what man Di. 15 | Signagues the Principal<br>J.V.R. GOVT. COLLECTION<br>SATHUPALLY. KIMM DT. |