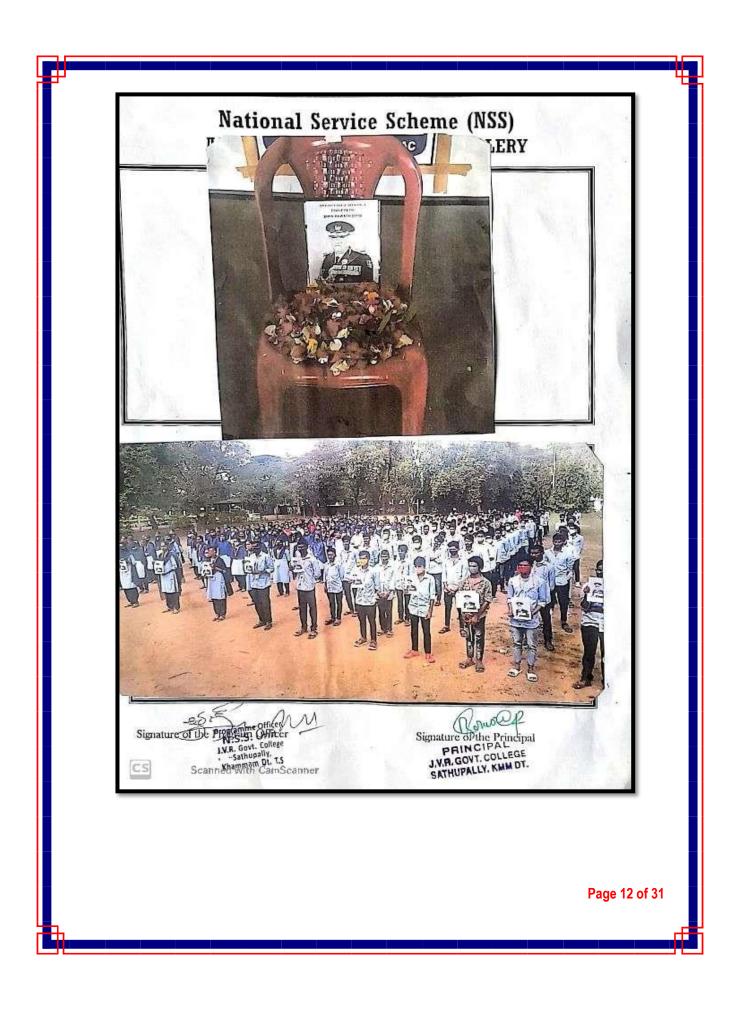

#### **ACTIVITY 5. CONDUCTED "TRIBUTE PROGRAM TO CDS** MAJOR GENERAL BIPIN RAVATH" ON 10.12.2021 (3)JVR GOVERNMENT COLLEGE. SATHUPALLY, KHAMMAM DT. T.S. National Service Scheme (NSS) ACTIVITY ORGANISED REPORT Academic Year: 2021-22 Details of the Activity SI. No Details Toibute 1 Name of the Activity locker Paying Toibute 2 Title of the Activity 10.12-2 Date of the Activity Organized 3 D. Bangavil Kironkunaa Name of the Coordinator /Coordinators. 4 College open ground 5 Place of the Activity Number of Participants (Students and Staff) 500+20 6 porocipel, Patrimochandon Name and Designation & Address of the Expert or 7 **Guest Participated.** paying torbute to Bipin Rawerth, First **Objective of the Activity** 8 CDS memonited the Scovicus neudenial by fue the former CDS. Out Come of the Activity. 9 News Published in News Papers (if YES) Attach the 10 -NU -News Paper Clippings. Photo Gallery. (Use Separate Page for Photos) 11 Yes (BLower Signature of the I Signature of the Principal JAN GOVT. COLLEGE SATHUPALLY, KMM DT CS Scanned with CamScanner Page 11 of 31