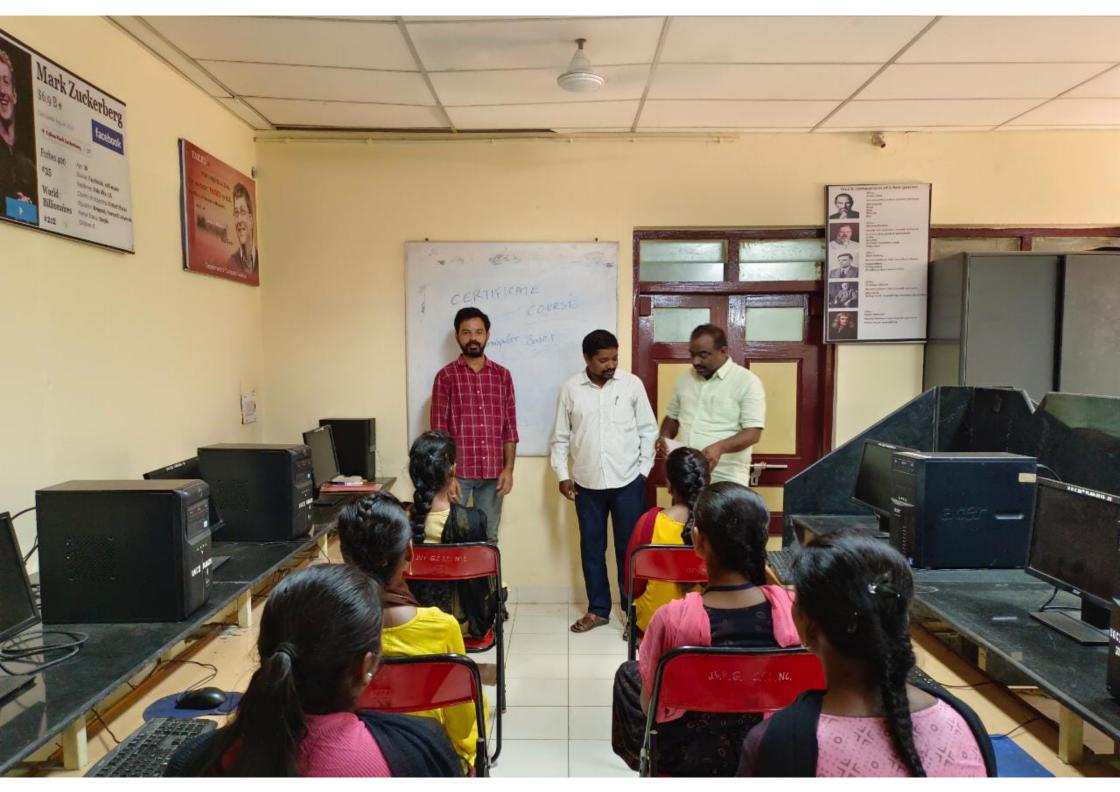

# CERTIFICATE COURSE IN COMPUTER BASICS 2021-22

**DEPARTMENT OF COMPUTER SCIENCE & APPLICATION** 

## JVR GOVERNMENT COLLEGE-SATHUPALLY DEPATMENT OF COMPUTER SCIENCE & APPLICATIONS CERTIFICATE COURSE IN COMPUTER BASICS

## 2021-22