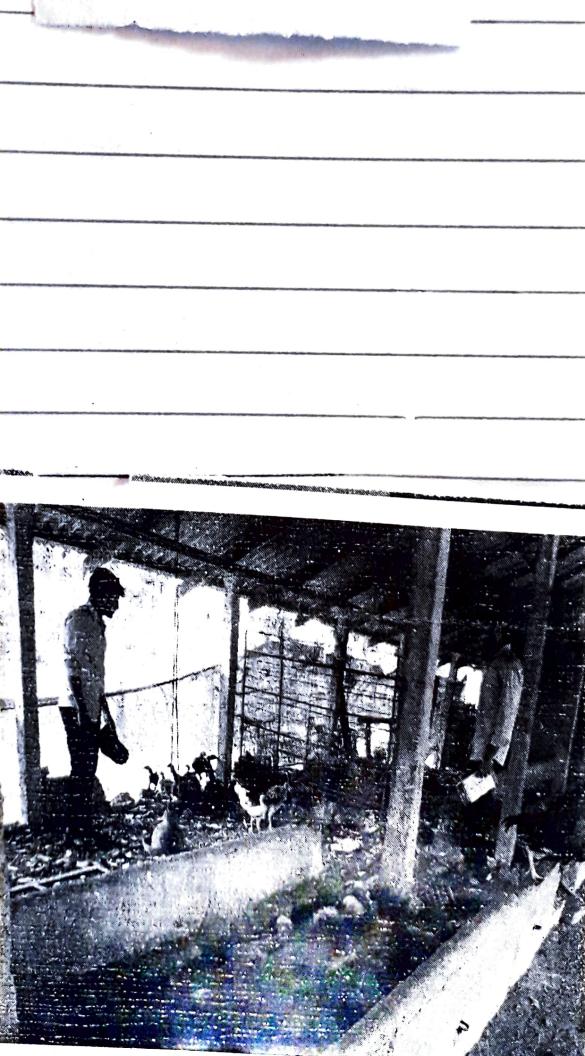

It was decided in the department that a Certificate Course, **Usage of Tools & Methods in Poultry Farming** has to be conducted for the interested candidates. It is a 30hr course. Students will need to keep 60% attendance and score 70% in the MCQ's test to be conducted at the end of the course to get a certificate. Course is free of cost.

## NOTICE

This is to inform to all the students that the Department of Zoology is organizing a Certificate course in Usage of Tools & Methods in Poultry farming. Those who are interested can enroll their names with the departmental in charge on or before 17.02.2022. Classes will be commenced in Room no. 56 in this college from 22.02.2022.

Rules & Regulations:

1 2 :: |

Eligibility: Students from Life sciences

**Duration**: 30 Working days

Timing: Classes will be conducted for 1 hour for 30 days after college hours.

Course Fee: Free of Cost

Certificate Distribution: At the end of the course, certificates will be distributed to students who attend 60% of classes conducted and attain at least 70% of marks in the examination consisting of 15 Multiple Choice Questions.