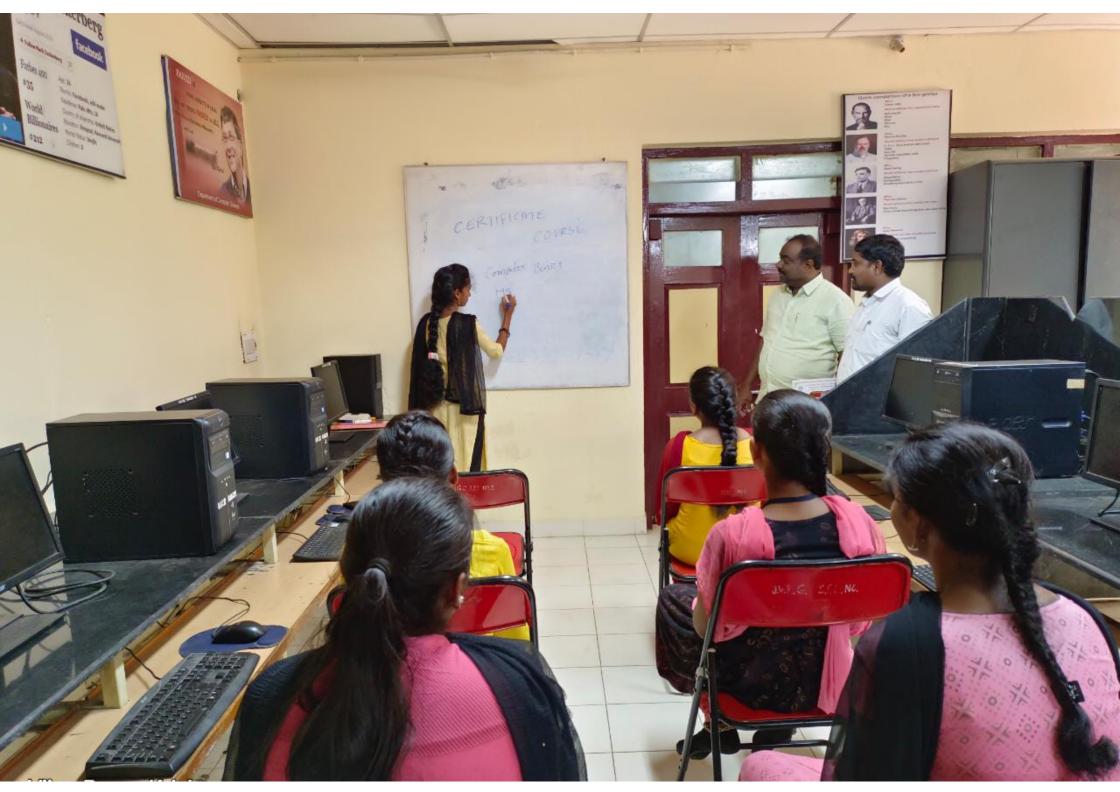

# CERTIFICATE COURSE IN COMPUTER BASICS 2021-22

**DEPARTMENT OF COMPUTER SCIENCE & APPLICATION** 

## JVR GOVERNMENT COLLEGE-SATHUPALLY DEPATMENT OF COMPUTER SCIENCE & APPLICATIONS CERTIFICATE COURSE IN COMPUTER BASICS

## 2021-22