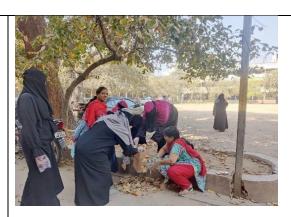

Dry Leaves: collection of dry leaves from college campus and utilized for compost and organic manure preparation for growth of potted plants. Collected dry leaves in gunny bags and stored for bed preparation

**Dry leaves:** -Dry leaves are collected and Compost is prepared