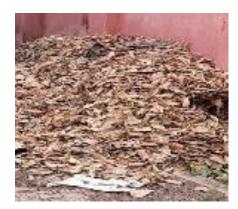

Dry Leaves: collection of dry leaves from college campus and utilized for compost and organic manure preparation for growth of potted plants. Collected dry leaves in gunny bags and stored for bed preparation

**Dry leaves:** -Dry leaves are collected and Compost is prepared