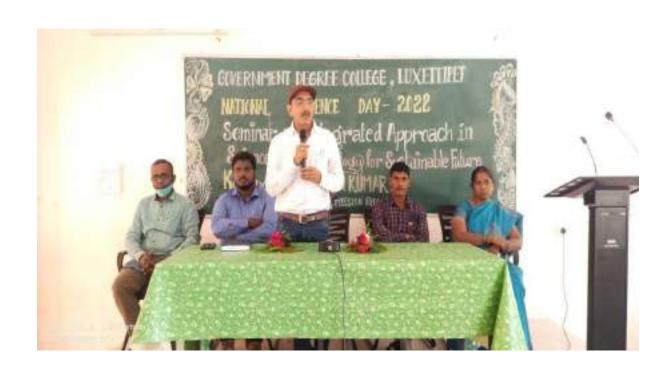

#### **BRIEF REPORT ON THE PROGRAMME**

Seminar On Integrated Approach Of Science And Technology for Sustainable Future-2022 was jointly Organised by IQAC Cell in association with all science Departments, GDC Luxettipet On 28<sup>th</sup> February 2022. The Inaugural Session started by inviting the guests on to the dais by M. Mahesh Kumar Lect in Computer science. Valuable words on the theme by Principal, Dr. Jai Kishan Ojha. Lecture on the theme was delivered by Keynote speaker

S.Arun Kumar, Assistant Executive Engineer. Lecture on the theme by T.Gangaiah, Asst. Prof. of Mathematics. Lecture On the theme by M. Kumaraswamy, Asst. Prof. of Chemistry. Lecture on the Theme by P.Savitha Asst.Prof.of Botany Speeches by the students and prize distribution to the winner students held on the eve of environmental day competitions. Vote of thanks by T.Manjula, Asst.Prof.of Chemistry. Some of the students too came forward to speak on this occasion. Prize distribution by keynote speaker to the winners of the environment day competitions.