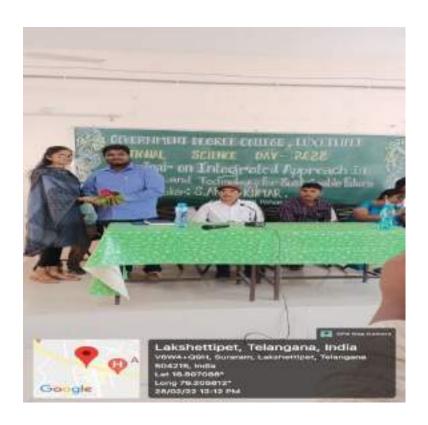

#### **BRIEF REPORT ON THE PROGRAMME**

Seminar On Integrated Approach Of Science And Technology for Sustainable Future-2022 was jointly Organised by IQAC Cell in association with all science Departments, GDC Luxettipet On 28<sup>th</sup> February 2022. The Inaugural Session started by inviting the guests on to the dais by M. Mahesh Kumar Lect in Computer science. Valuable words on the theme by Principal, Dr. Jai Kishan Ojha. Lecture on the theme was delivered by Keynote speaker

S.Arun Kumar, Assistant Executive Engineer. Lecture on the theme by T.Gangaiah, Asst. Prof. of Mathematics. Lecture On the theme by M. Kumaraswamy, Asst. Prof. of Chemistry. Lecture on the Theme by P.Savitha Asst.Prof.of Botany Speeches by the students and prize distribution to the winner students held on the eve of environmental day competitions. Vote of thanks by T.Manjula, Asst.Prof.of Chemistry. Some of the students too came forward to speak on this occasion. Prize distribution by keynote speaker to the winners of the environment day competitions.