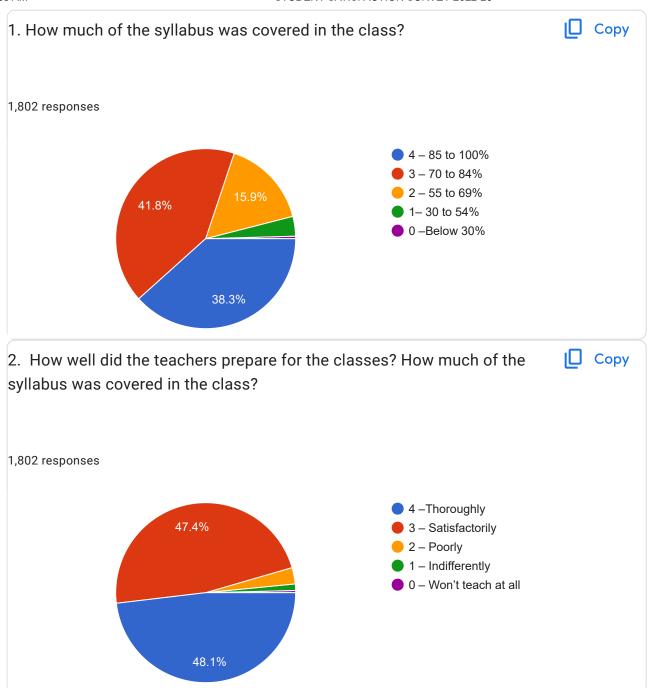

|   |
| 7013525065             |   |
| 07993 651025           |   |
| 9553639402             |   |
| 6302018791             | 0 |
|                        |   |









| 9177368532                      |
|---------------------------------|
| 8341068508                      |
| 93464 33407                     |
| 9666502751                      |
| 9346010306                      |
| 6305710090                      |
| 9347615729                      |
| 6303728229                      |
| 6302203920                      |
| 7993879153                      |
| 9154221430                      |
| 8897354504                      |
| 7330995875                      |
| 9542748030                      |
| 6305241513                      |
| 1,698 more responses are hidden |

































| 21. Give three observation / suggestions to improve the overall teaching – learning experience in your institution. |  |
|---------------------------------------------------------------------------------------------------------------------|--|
| 1,395 responses                                                                                                     |  |
| Good                                                                                                                |  |
| Yes                                                                                                                 |  |
| Good                                                                                                                |  |
| Very good