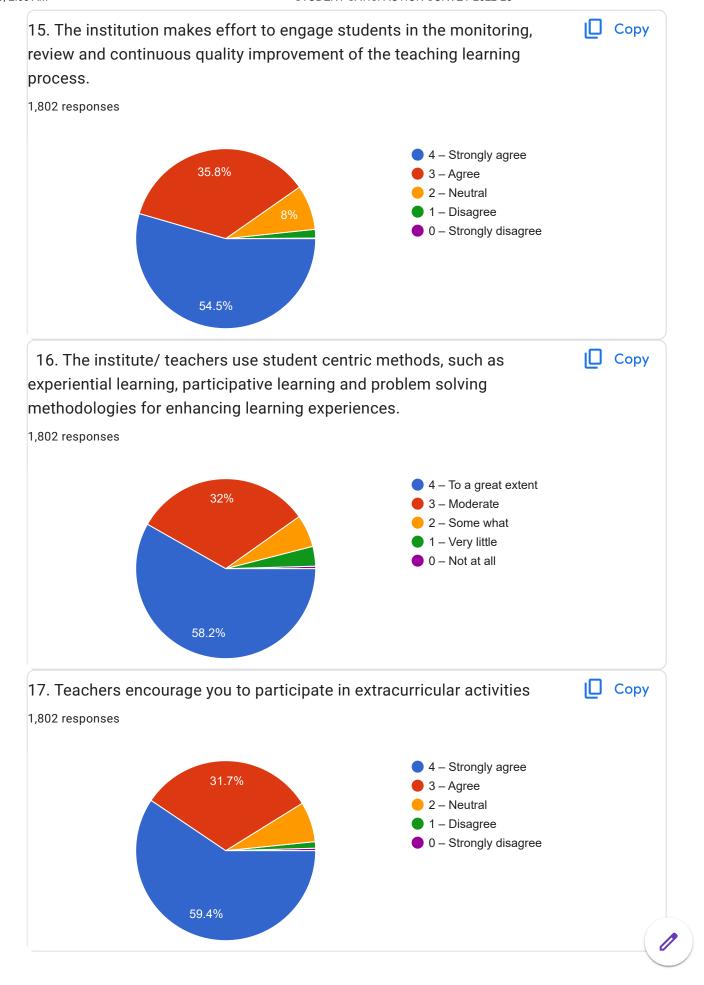

013525065             |   |
| 07993 651025           |   |
| 9553639402             |   |
| 6302018791             | 0 |
|                        |   |









| 9177368532                      |
|---------------------------------|
| 8341068508                      |
| 93464 33407                     |
| 9666502751                      |
| 9346010306                      |
| 6305710090                      |
| 9347615729                      |
| 6303728229                      |
| 6302203920                      |
| 7993879153                      |
| 9154221430                      |
| 8897354504                      |
| 7330995875                      |
| 9542748030                      |
| 6305241513                      |
| 1,698 more responses are hidden |

































| 21. Give three observation / suggestions to improve the overall teaching – learning experience in your institution. |  |
|---------------------------------------------------------------------------------------------------------------------|--|
| 1,395 responses                                                                                                     |  |
| Good                                                                                                                |  |
| Yes                                                                                                                 |  |
| Good                                                                                                                |  |
| Very good