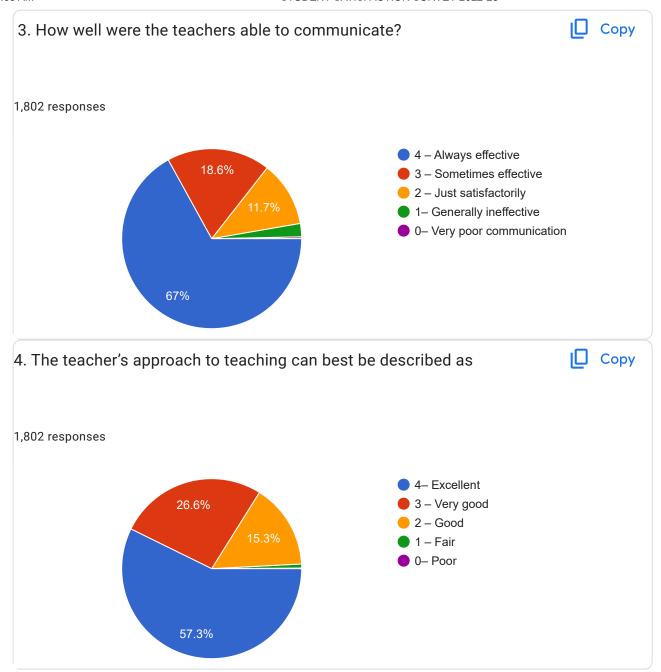

|   |
| 7013525065             |   |
| 07993 651025           |   |
| 9553639402             |   |
| 6302018791             | 0 |
|                        |   |









| 9177368532                      |
|---------------------------------|
| 8341068508                      |
| 93464 33407                     |
| 9666502751                      |
| 9346010306                      |
| 6305710090                      |
| 9347615729                      |
| 6303728229                      |
| 6302203920                      |
| 7993879153                      |
| 9154221430                      |
| 8897354504                      |
| 7330995875                      |
| 9542748030                      |
| 6305241513                      |
| 1,698 more responses are hidden |

































| 21. Give three observation / suggestions to improve the overall teaching – learning experience in your institution. |  |
|---------------------------------------------------------------------------------------------------------------------|--|
| 1,395 responses                                                                                                     |  |
| Good                                                                                                                |  |
| Yes                                                                                                                 |  |
| Good                                                                                                                |  |
| Very good