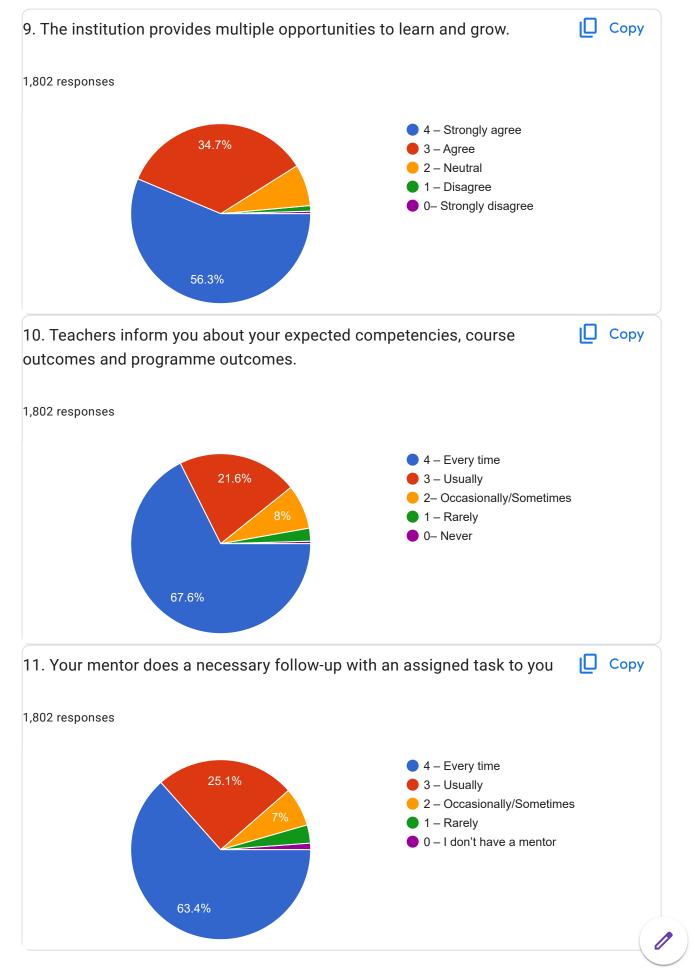

| 7013525065             |   |
| 07993 651025           |   |
| 9553639402             |   |
| 6302018791             | 0 |
|                        |   |









| 9177368532                      |
|---------------------------------|
| 8341068508                      |
| 93464 33407                     |
| 9666502751                      |
| 9346010306                      |
| 6305710090                      |
| 9347615729                      |
| 6303728229                      |
| 6302203920                      |
| 7993879153                      |
| 9154221430                      |
| 8897354504                      |
| 7330995875                      |
| 9542748030                      |
| 6305241513                      |
| 1,698 more responses are hidden |

































| 21. Give three observation / suggestions to improve the overall teaching – learning experience in your institution. |  |
|---------------------------------------------------------------------------------------------------------------------|--|
| 1,395 responses                                                                                                     |  |
| Good                                                                                                                |  |
| Yes                                                                                                                 |  |
| Good                                                                                                                |  |
| Very good