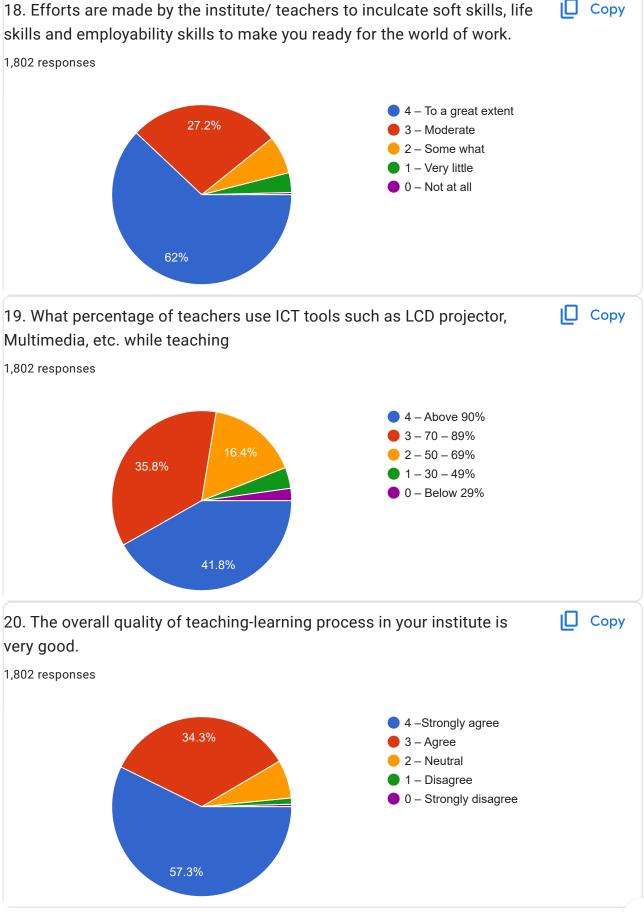

3525065             |   |
| 07993 651025           |   |
| 9553639402             |   |
| 6302018791             | 0 |
|                        |   |









| 9177368532                      |
|---------------------------------|
| 8341068508                      |
| 93464 33407                     |
| 9666502751                      |
| 9346010306                      |
| 6305710090                      |
| 9347615729                      |
| 6303728229                      |
| 6302203920                      |
| 7993879153                      |
| 9154221430                      |
| 8897354504                      |
| 7330995875                      |
| 9542748030                      |
| 6305241513                      |
| 1,698 more responses are hidden |

































| 21. Give three observation / suggestions to improve the overall teaching – learning experience in your institution. |  |
|---------------------------------------------------------------------------------------------------------------------|--|
| 1,395 responses                                                                                                     |  |
| Good                                                                                                                |  |
| Yes                                                                                                                 |  |
| Good                                                                                                                |  |
| Very good