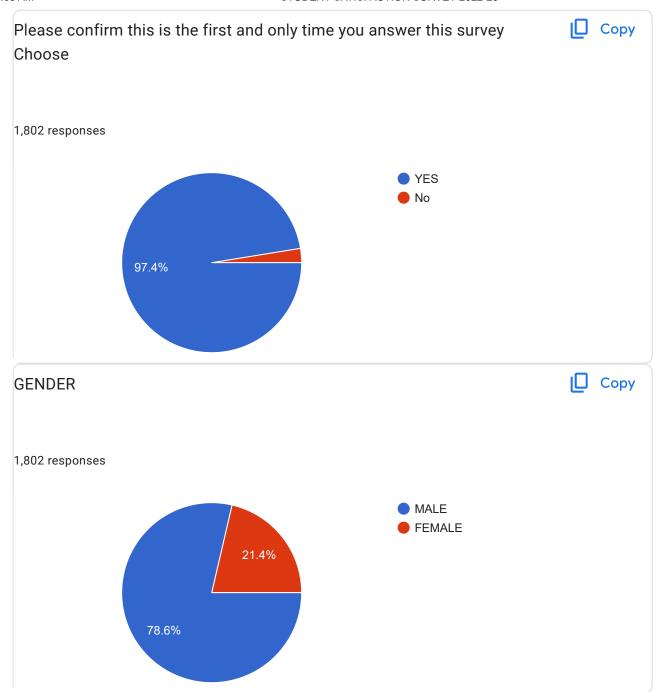

80             |   |
| 7013525065             |   |
| 07993 651025           |   |
| 9553639402             |   |
| 6302018791             | 0 |
|                        |   |









| 9177368532                      |
|---------------------------------|
| 8341068508                      |
| 93464 33407                     |
| 9666502751                      |
| 9346010306                      |
| 6305710090                      |
| 9347615729                      |
| 6303728229                      |
| 6302203920                      |
| 7993879153                      |
| 9154221430                      |
| 8897354504                      |
| 7330995875                      |
| 9542748030                      |
| 6305241513                      |
| 1,698 more responses are hidden |

































| 21. Give three observation / suggestions to improve the overall teaching – learning experience in your institution. |  |
|---------------------------------------------------------------------------------------------------------------------|--|
| 1,395 responses                                                                                                     |  |
| Good                                                                                                                |  |
| Yes                                                                                                                 |  |
| Good                                                                                                                |  |
| Very good