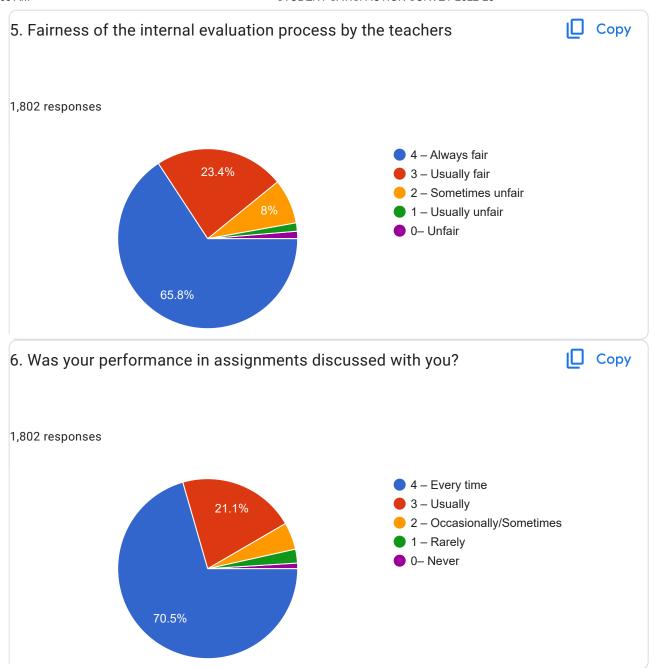

|   |
| 7013525065             |   |
| 07993 651025           |   |
| 9553639402             |   |
| 6302018791             | 0 |
|                        |   |









| 9177368532                      |
|---------------------------------|
| 8341068508                      |
| 93464 33407                     |
| 9666502751                      |
| 9346010306                      |
| 6305710090                      |
| 9347615729                      |
| 6303728229                      |
| 6302203920                      |
| 7993879153                      |
| 9154221430                      |
| 8897354504                      |
| 7330995875                      |
| 9542748030                      |
| 6305241513                      |
| 1,698 more responses are hidden |

































| 21. Give three observation / suggestions to improve the overall teaching – learning experience in your institution. |  |
|---------------------------------------------------------------------------------------------------------------------|--|
| 1,395 responses                                                                                                     |  |
| Good                                                                                                                |  |
| Yes                                                                                                                 |  |
| Good                                                                                                                |  |
| Very good