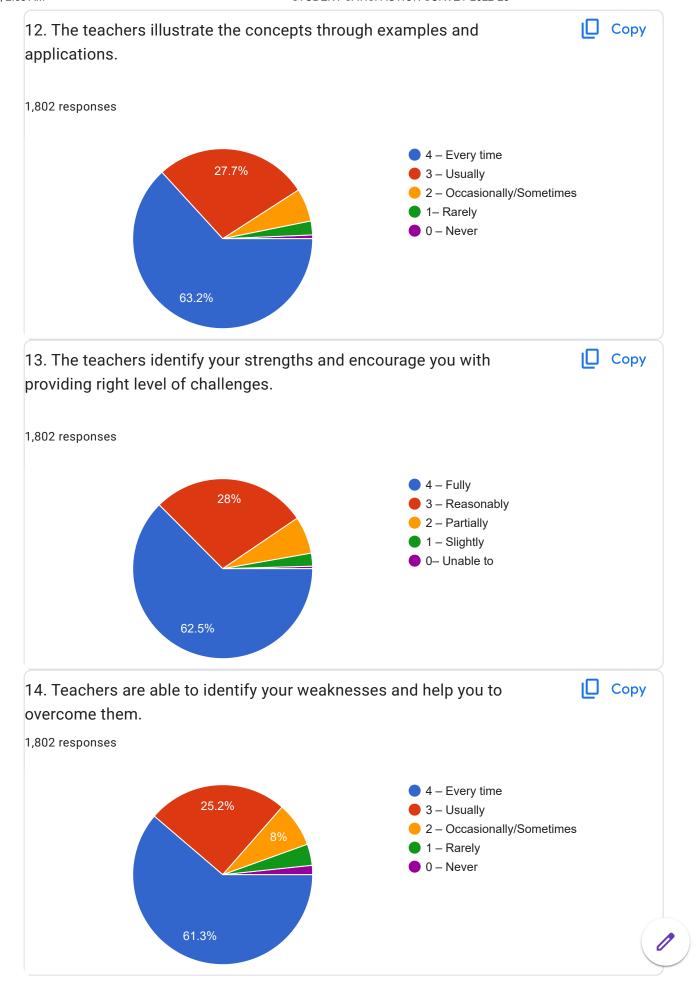

7013525065             |   |
| 07993 651025           |   |
| 9553639402             |   |
| 6302018791             | 0 |
|                        |   |









| 9177368532                      |
|---------------------------------|
| 8341068508                      |
| 93464 33407                     |
| 9666502751                      |
| 9346010306                      |
| 6305710090                      |
| 9347615729                      |
| 6303728229                      |
| 6302203920                      |
| 7993879153                      |
| 9154221430                      |
| 8897354504                      |
| 7330995875                      |
| 9542748030                      |
| 6305241513                      |
| 1,698 more responses are hidden |

































| 21. Give three observation / suggestions to improve the overall teaching – learning experience in your institution. |  |
|---------------------------------------------------------------------------------------------------------------------|--|
| 1,395 responses                                                                                                     |  |
| Good                                                                                                                |  |
| Yes                                                                                                                 |  |
| Good                                                                                                                |  |
| Very good