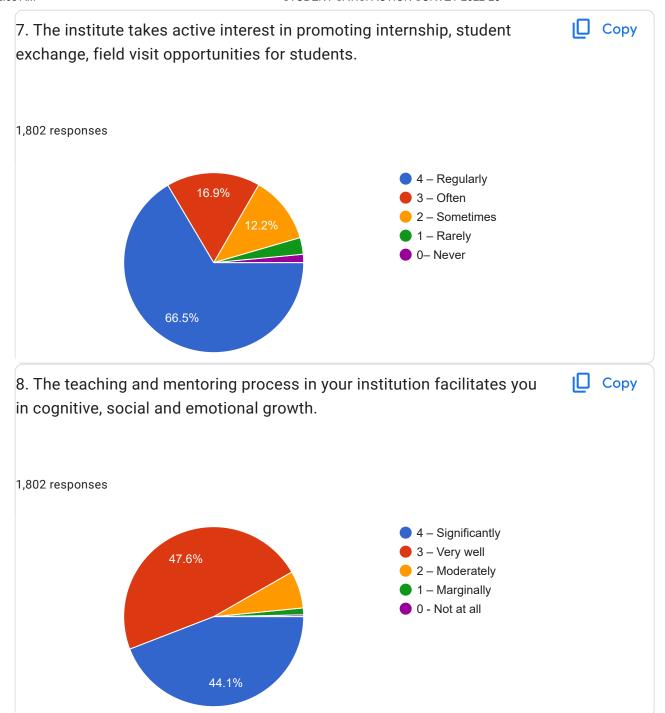

|
| 7013525065             |   |
| 07993 651025           |   |
| 9553639402             |   |
| 6302018791             | 0 |
|                        |   |









| 9177368532                      |
|---------------------------------|
| 8341068508                      |
| 93464 33407                     |
| 9666502751                      |
| 9346010306                      |
| 6305710090                      |
| 9347615729                      |
| 6303728229                      |
| 6302203920                      |
| 7993879153                      |
| 9154221430                      |
| 8897354504                      |
| 7330995875                      |
| 9542748030                      |
| 6305241513                      |
| 1,698 more responses are hidden |

































| 21. Give three observation / suggestions to improve the overall teaching – learning experience in your institution. |  |
|---------------------------------------------------------------------------------------------------------------------|--|
| 1,395 responses                                                                                                     |  |
| Good                                                                                                                |  |
| Yes                                                                                                                 |  |
| Good                                                                                                                |  |
| Very good