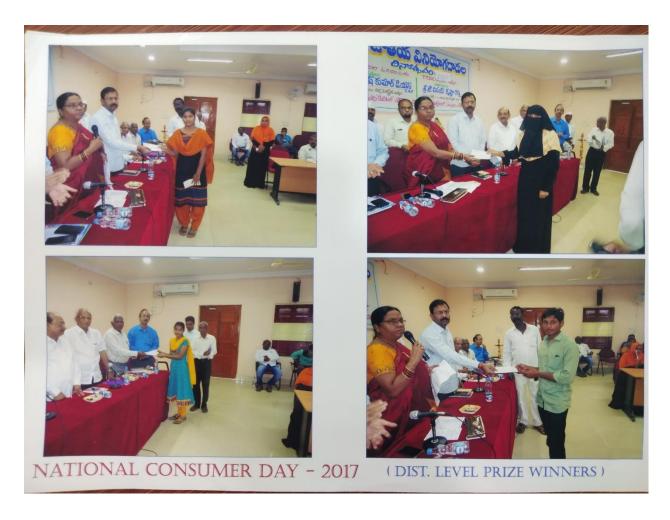

District level Essay writing and Elocution completions conducted in view of National consumer Day 2017 in association with District Civil Supplies, Khammam. Students participated from various colleges in the district. Prizes to the winners are given by District Civil Supplies on National Consumer Day.

SR & BGNR GOVT. COLLEGE (A) Students won cash prizes in District level competitions mentioned earlier.