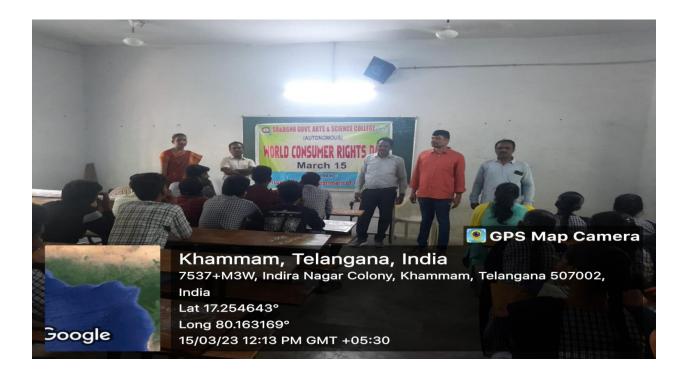

# **WORLD CONSUMER RIGHTS DAY -2018**

World Consumer Rights Day: 2018

**Date:** 15-03-2018

Organized By: Dept. of Commerce & Consumer Club

**Venue:** Room No.51

**Objective:** 

> To create awareness towards consumer rights.

> To understand the reasons for consumer protection act.

To train the students in filing complaint of consumer disputes.

To make the students as responsible citizens

The consumer movement marks 15th March with World Consumer Rights Day every year, as a means of raising global awareness about consumer rights and needs. Celebrating the day is a chance to demand that the rights of all consumers are respected and protected, and to protest against market abuses and social injustices which undermine those rights.

For World Consumer Rights Day 2018, we called for access to fair and secure internet for all, action against scams and fraud, and better consumer protection online.

Department of commerce in association with Consumer club of SR & BGNR Govt. College (Autonomous) organized the World Consumer Rights Day programme on 15-03-2018. This programme was presided over by Dr. U.Veerabaraiah, Principal of the college. Sri G.Eswar, Ret.Asst. Professor is the resource person of the programme. In his speech he mentioned that creating awareness on consumer protection act is the responsibility of every commerce student. Consumer Club convener Sri B.V.Brahmam explained what is consumerism, the need of consumer protection act and what are the rights of consumer. Sri ALN Sastry, incharge Depatment of commerce ,Sri N.Madhavarao, Asst.Professor and other faculty members also participated in the programme. Many students of the college have attended the programme.