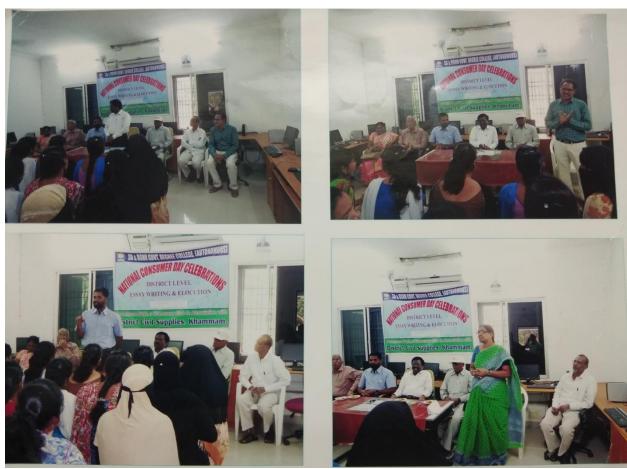

District level Essay writing and Elocution completions conducted in view of National consumer Day 2017 in association with District Civil Supplies, Khammam. Students participated from various colleges in the district. Prizes to the winners are given by District Civil Supplies on National Consumer Day.

SR & BGNR GOVT. COLLEGE (A) Students won cash prizes in District level competitions mentioned earlier.