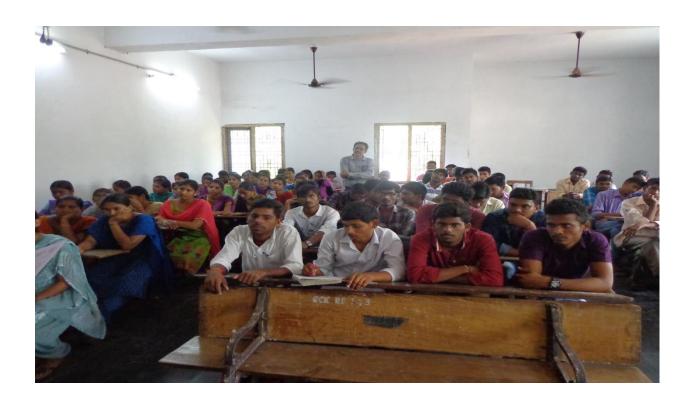

Department of commerce in association with Consumer club of SR & BGNR Govt. College (Autonomous) organized the National Consumer Day programme on 23-12-2017. This programme was presided over by Dr. **U.Veerabaraiah**, **Principal of the college. Dr. Gopi ,Asst. Professor** in University PG college is chaired the programme. In his speech he mentioned that creating awareness on consumer protection act is the responsibility of every commerce student. Consumer Club convener Sri B.V.Brahmam explained what is consumerism, the need of consumer protection act and what are the rights of consumer. Sri ALN Sastry incharge Department of commerce , Dr Sujatha IQAC coordinator, Smt. A. Syamala, Asst. Professor in GDC (W), khammam and other faculty members also participated in the programme. Many students of the college have attended the programme.