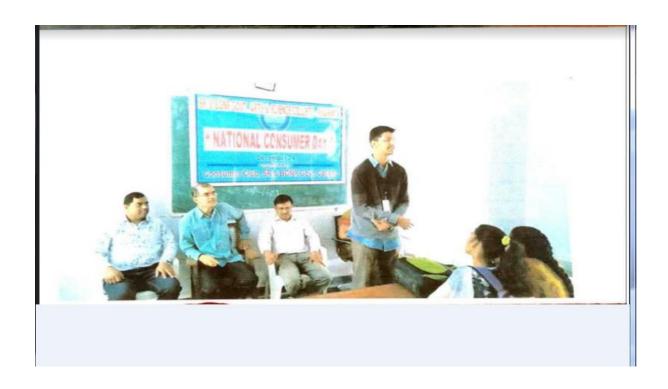

Department of commerce in association with Consumer club of SR & BGNR Govt. College (Autonomous) organized the National Consumer Day programme on 23-12-2017. This programme was presided over by Dr. **U.Veerabaraiah**, **Principal of the college. Dr. Gopi ,Asst. Professor** in University PG college is chaired the programme. In his speech he mentioned that creating awareness on consumer protection act is the responsibility of every commerce student. Consumer Club convener Sri B.V.Brahmam explained what is consumerism, the need of consumer protection act and what are the rights of consumer. Sri ALN Sastry incharge Department of commerce , Dr Sujatha IQAC coordinator, Smt. A. Syamala, Asst. Professor in GDC (W), khammam and other faculty members also participated in the programme. Many students of the college have attended the programme.