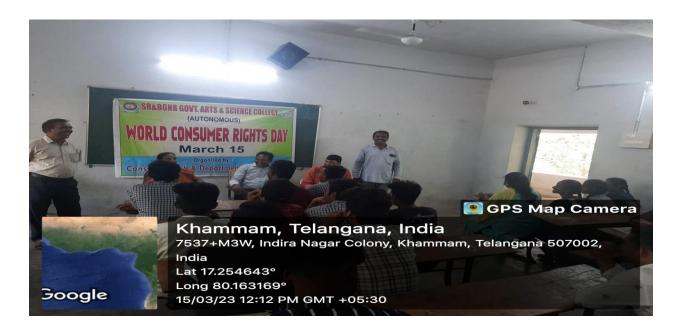

# **WORLD CONSUMER RIGHTS DAY -2018**

World Consumer Rights Day: 2018

**Date:** 15-03-2018

Organized By: Dept. of Commerce & Consumer Club

**Venue:** Room No.51

**Objective:** 

> To create awareness towards consumer rights.

> To understand the reasons for consumer protection act.

To train the students in filing complaint of consumer disputes.

To make the students as responsible citizens

The consumer movement marks 15th March with World Consumer Rights Day every year, as a means of raising global awareness about consumer rights and needs. Celebrating the day is a chance to demand that the rights of all consumers are respected and protected, and to protest against market abuses and social injustices which undermine those rights.

For World Consumer Rights Day 2018, we called for access to fair and secure internet for all, action against scams and fraud, and better consumer protection online.

Department of commerce in association with Consumer club of SR & BGNR Govt. College (Autonomous) organized the World Consumer Rights Day programme on 15-03-2018. This programme was presided over by Dr. U.Veerabaraiah, Principal of the college. Sri G.Eswar, Ret.Asst. Professor is the resource person of the programme. In his speech he mentioned that creating awareness on consumer protection act is the responsibility of every commerce student. Consumer Club convener Sri B.V.Brahmam explained what is consumerism, the need of consumer protection act and what are the rights of consumer. Sri ALN Sastry, incharge Depatment of commerce ,Sri N.Madhavarao, Asst.Professor and other faculty members also participated in the programme. Many students of the college have attended the programme.