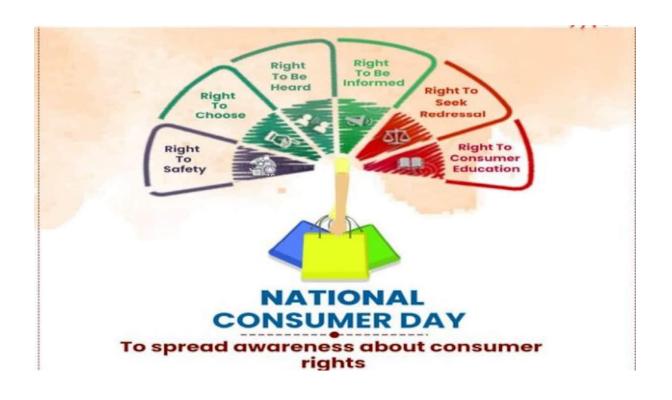

### **Consumer Protection Act, 1986**

- The Consumer Protection Act was enacted with the objective of providing better protection of consumer's interest.
- The act provides effective safeguards to the consumer, against various types of exploitations and unfair dealings, relying mainly on compensatory rather than a disciplinary or preventive approach.
- The act applies to all goods and services unless specifically exempted, which covers the private, public and cooperative sectors. It also provides speedy and inexpensive adjudication
- The Act envisages the promotion and protection of rights of consumers such as Right to Safety, Right to be informed, Right to Choose and Right to be heard.
- Recently, on December 20, 2018 Lok Sabha passed the Consumer Protection Bill 2018 to amend the Act. The bill calls for strict punishment, including jail terms and hefty fines for misleading advertisements and food adulteration.