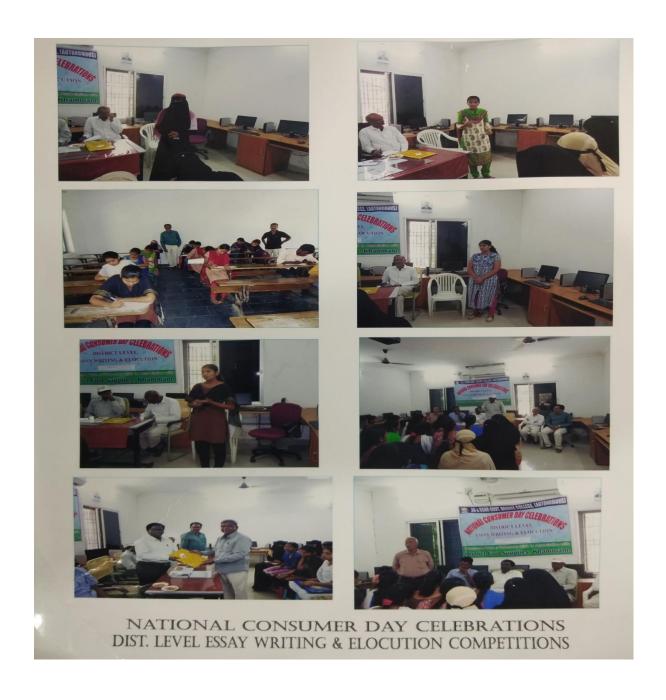

District level Essay writing and Elocution completions conducted in view of National consumer Day 2017 in association with District Civil Supplies, Khammam. Students participated from various colleges in the district. Prizes to the winners are given by District Civil Supplies on National Consumer Day.

SR & BGNR GOVT. COLLEGE (A) Students won cash prizes in District level competitions mentioned earlier.