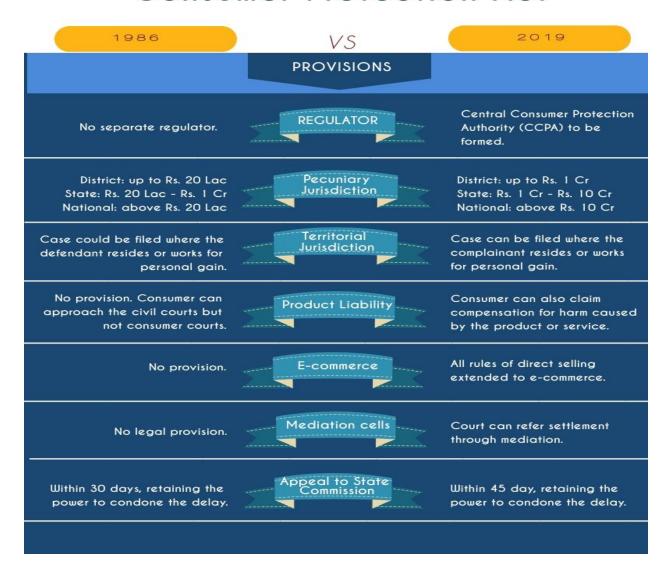

### **Consumer Protection Act, 1986**

- The Consumer Protection Act was enacted with the objective of providing better protection of consumer's interest.
- The act provides effective safeguards to the consumer, against various types of exploitations and unfair dealings, relying mainly on compensatory rather than a disciplinary or preventive approach.
- The act applies to all goods and services unless specifically exempted, which covers the private, public and cooperative sectors. It also provides speedy and inexpensive adjudication
- The Act envisages the promotion and protection of rights of consumers such as Right to Safety, Right to be informed, Right to Choose and Right to be heard.
- Recently, on December 20, 2018 Lok Sabha passed the Consumer Protection Bill 2018 to amend the Act. The bill calls for strict punishment, including jail terms and hefty fines for misleading advertisements and food adulteration.