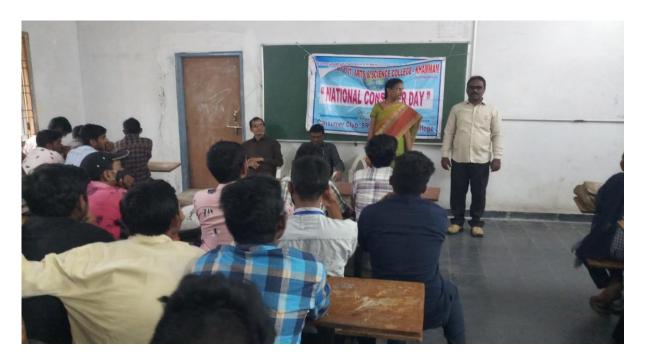

# **National Consumer Day 2018**

**National Consumer Rights Day**: 2018

**Date:** 23-12-2018

Organized By: Dept. of Commerce & Consumer Club

**Venue:** Room No.51

Every Year 24th December is observed as National Consumer Day with a specific theme in India. The National Consumer Day was observed across India on December 24, 2018 with the theme "*Timely Disposal of Consumer Complaints*". On this day the Consumer Protection Act, 1986 had received the assent of the president. The enactment of this Act is considered as a historic milestone in the consumer movement in the country.

Department of commerce in association with Consumer club of SR & BGNR Govt. College (Autonomous) organized the National Consumer Day programme on 23-12-2018. This programme was presided over by Dr.S.Narayana swamy Head dept. of Commerce.Smt. D. Sujatha ,Asst. Professor in GDC Bhadrachalam acted as resource person in the programme. In her speech he mentioned that creating awareness on consumer protection act is the responsibility of every commerce student. Consumer Club convener Sri D.Venkata Ramana explained what is consumerism, the need of consumer protection act and what are the rights of consumer. Other commerce faculty members also participated in the programme. Many students of the college have attended the programme