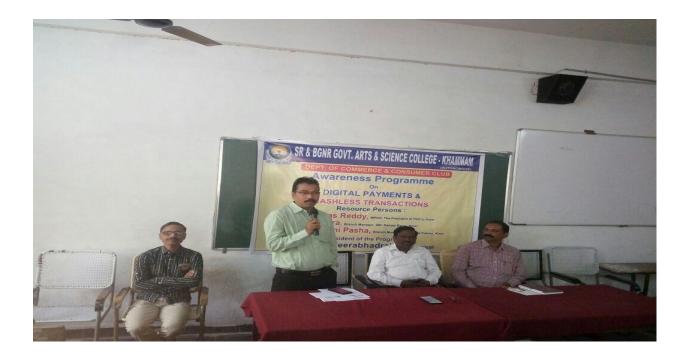

# AWARNESS PROGRAMME ON DEGITAL PAYMENTS –CASHLESS TRANSACTIONS

**Date:** 28-12-2017

Organized By: Dept. of Commerce & Consumer Club

**Venue:** Room No.51

# **Objective:**

> To encourage digital payments

> To support the demonetization in India.

> To enlighten the students about cashless transactions

An awarness programme on Digital Payments and cashless transactions has been organised by the department of commerce and Consumer Club with an objective to enlighten the students about the cashless trasanctions in the crisis of Demonitisation.

This programme was presided over by Dr. U.Veerabaraiah,Principal of the college. The Mandal Development Officer, Nelakondapally Sri A. Srinivasa Reddy and State bank of India manager Sri pasha acted as resource persons. Sri ALN Sastry incharge Depatment of commerce ,Sri B.V.Brahmam, Convener of Club and other faculty members also participated in the programme. Many students of the college have attended the programme.