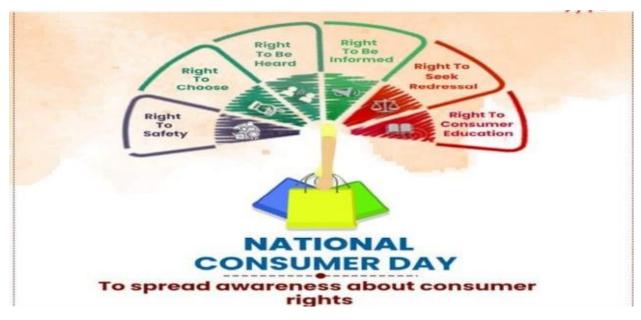

### **Consumer Protection Act, 1986**

- The Consumer Protection Act was enacted with the objective of providing better protection of consumer's interest.
- The act provides effective safeguards to the consumer, against various types of exploitations and unfair dealings, relying mainly on compensatory rather than a disciplinary or preventive approach.
- The act applies to all goods and services unless specifically exempted, which covers the private, public and cooperative sectors. It also provides speedy and inexpensive adjudication
- The Act envisages the promotion and protection of rights of consumers such as Right to Safety, Right to be informed, Right to Choose and Right to be heard.
- Recently, on December 20, 2018 Lok Sabha passed the Consumer Protection Bill 2018 to amend the Act. The bill calls for strict punishment, including jail terms and hefty fines for misleading advertisements and food adulteration.