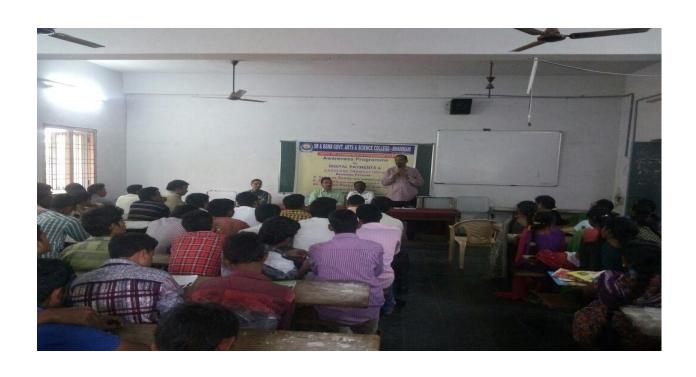

# AWARNESS PROGRAMME ON DEGITAL PAYMENTS –CASHLESS TRANSACTIONS

**Date:** 28-12-2017

Organized By: Dept. of Commerce & Consumer Club

**Venue:** Room No.51

# **Objective:**

> To encourage digital payments

> To support the demonetization in India.

> To enlighten the students about cashless transactions

An awarness programme on Digital Payments and cashless transactions has been organised by the department of commerce and Consumer Club with an objective to enlighten the students about the cashless trasanctions in the crisis of Demonitisation.

This programme was presided over by Dr. U.Veerabaraiah,Principal of the college. The Mandal Development Officer, Nelakondapally Sri A. Srinivasa Reddy and State bank of India manager Sri pasha acted as resource persons. Sri ALN Sastry incharge Depatment of commerce ,Sri B.V.Brahmam, Convener of Club and other faculty members also participated in the programme. Many students of the college have attended the programme.