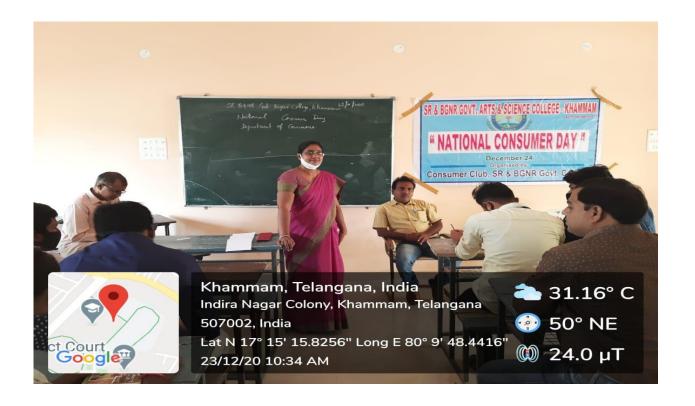

Every Year 24th December is observed as National Consumer Day with a specific theme in India. The National Consumer Day was observed across India on December 24, 2018 with the theme "*Timely Disposal of Consumer Complaints*". On this day the Consumer Protection Act, 1986 had received the assent of the president. The enactment of this Act is considered as a historic milestone in the consumer movement in the country.

Department of commerce in association with Consumer club of SR & BGNR Govt. College (Autonomous) organized the National Consumer Day programme on 23-12-2018. This programme was presided over by Dr.S.Narayana swamy Head dept. of Commerce.Smt. D. Sujatha ,Asst. Professor in GDC Bhadrachalam acted as resource person in the programme. In her speech he mentioned that creating awareness on consumer protection act is the responsibility of every commerce student. Consumer Club convener Sri D.Venkata Ramana explained what is consumerism, the need of consumer protection act and what are the rights of consumer. Other commerce faculty members also participated in the programme. Many students of the college have attended the programme